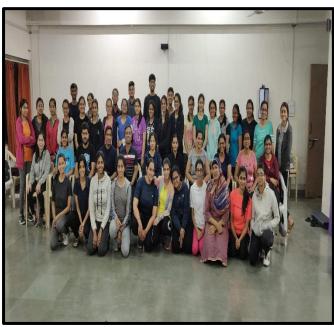

### BRIJLAL JINDAL COLLEGE OF PHYSIOTHERAPY

Fergusson College Campus, Pune - 411 004 • Phone : (020) 67656471,67656467

- •Fax: (91) (020) 67656494, 67656120 E-mail: <u>descoppune@gmail.com</u>
- $\bullet Web\text{-site:} : www.desphysiotherapycollege.com\ ,\ \underline{www.despune.org}$

Approved by Govt. of Maharashtra, Maharashtra State Council of OT/ PT, Indian Association of Physiotherapist & affiliated to Maharashtra University of Health Sciences, Nashik

## 1.3.3 Link for additional information Photos

## 2018-2019

## 1) Aerobics Group Fitness Instructor Training.





## 2) Basic and Advanced Pilates Instructor Training.





# 2019-2020

# PHYSIOTHERAPY IN ANTENATAL AND POSTNATAL CARE



## <u>21-22</u>

# 1. <u>AEROBICS/ GROUP FITNESS INSTRUCTOR TRAINING</u>:





# 2. BASIC AND ADVANCED PILATES:



## 22-23

## 1.ACUTHERAPY





## 2.AEROBICS/ GROUP FITNESS INSTRUCTOR TRAINING



## 3. BASIC AND ADVANCED PILATES INSTRUCTOR TRAINING





PRINCIPAL
D E Society's Brijtal Jindal
College of Physiotherapy
Pune . 4