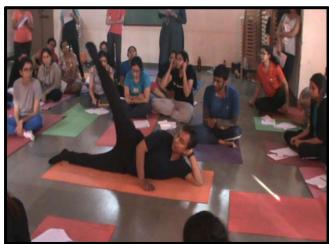

## 2) Basic and Advanced Pilates Instructor Training.

# 2. BASIC AND ADVANCED PILATES:

## 3. BASIC AND ADVANCED PILATES INSTRUCTOR TRAINING

PRINCIPAL
D E Society's Brijtal Jindal
College of Physiotherapy
Pune . 4