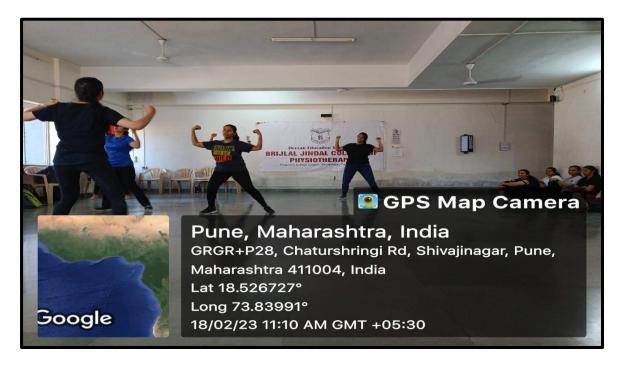

-mail: <u>descoppune@gmail.com</u>
- $\bullet Web\text{-site:} : www.desphysiotherapycollege.com\ ,\ \underline{www.despune.org}$

Approved by Govt. of Maharashtra, Maharashtra State Council of OT/ PT, Indian Association of Physiotherapist & affiliated to Maharashtra University of Health Sciences, Nashik

## 1.3.3 Link for additional information Photos

## 2018-2019

## 1) Aerobics Group Fitness Instructor Training.





## 2) Basic and Advanced Pilates Instructor Training.





# 2019-2020

# PHYSIOTHERAPY IN ANTENATAL AND POSTNATAL CARE



## <u>21-22</u>

# 1. <u>AEROBICS/ GROUP FITNESS INSTRUCTOR TRAINING</u>:





# 2. BASIC AND ADVANCED PILATES:



## 22-23

## 1.ACUTHERAPY





## 2.AEROBICS/ GROUP FITNESS INSTRUCTOR TRAINING



## 3. BASIC AND ADVANCED PILATES INSTRUCTOR TRAINING





PRINCIPAL
D E Society's Brijtal Jindal
College of Physiotherapy
Pune . 4