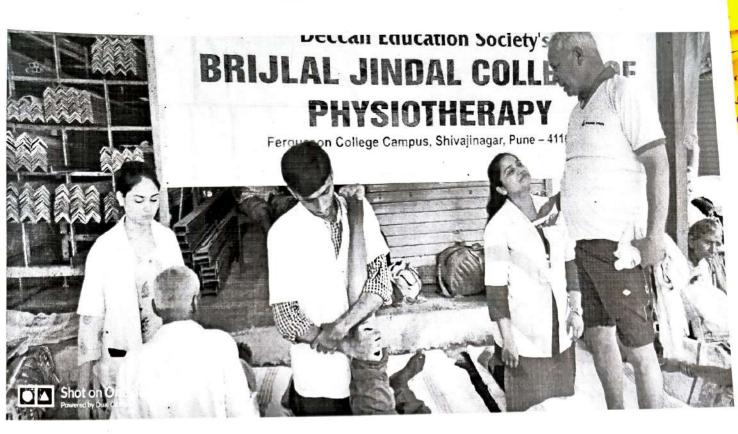

D.(Forensic Medicine) **Registrar** 

मआविवि/एसडब्लु/एनएसएस/१९६३/२०१९

दि.90/१०/२०१९

प्रति, अधिष्ठाता/प्राचार्य डी.ई. सोसायटी यांचे ब्रिजलाल जिंदाल भौतिकोपचार महाविद्यालय, फर्ग्युसन महाविद्यालय आवार, एफ. सी. रोड, शिवाजीनगर, पुणे - ४११००४

> विषय : "स्वस्थ वारी" या अभियानात आपले महाविद्यालय सहभागी झाल्याबद्दल...

महोदय / महोदया,

उपरोक्त विषयाच्या अनुषंगाने महाराष्ट्र आरोग्य विज्ञान विद्यापीठ, नाशिकच्या वतीने "स्वस्थ वारी" या अभियानात / उपक्रमात रुग्णसेवेकरिता आपल्या महाविद्यालयाने सहभागी होऊन आळंदी ते पंढरपुर या पालखी मार्गावर वारीतील रुग्णसेवेकरिता जे योगदान दिले त्याबद्दल विद्यापीठाच्या वतीने आपले हार्दिक

आभार !!!

D. E. Society's
Brijtal Jindal College
of Physiotherapy, Pune
Inward No 198 | colg-20
Date 25 | 10 | 20 | 9.
Sign Adhale

" ा कुलसचिव

सोबतः वरील प्रमाणे.

ent activities.







# महाराष्ट्र आरोग्य विज्ञान विद्यापीठ, नाशिक

# Maharashtra University of Health Sciences, Nashik

वणी - दिंडोरी रोड, म्हसरुळ, नाशिक - ४२२००४.

Vani – Dindori Road, Mhasrul, Nashik – 422 004.

EPABX: 0253-2539100-300, Phone: 0253-2539174 E-mail: sw@muhs.ac.in Web.:www.muhs.ac.in

डॉ. संदिप धों. गुंडरे एम बी बी एस., एम डी. संचालक, विद्यार्थी कल्याण

Dr. Sandeep D. Gundre

M.B.B.S., M.D.

Director, Student's Welfare

मआविवि/एसडब्ल्यू/एनएसएस/ २१७१/२०१९

G. 96/22/2029

प्रति, मा. अधिष्ठाता/प्राचार्य, डेक्कन एज्युकेशन सोसायटीचे ब्रिजलाल जिंदाल भौतिकोपचार महाविद्यालय, फर्ग्युसन महाविद्यालय आवार, एफ.सी.रोड, शिवाजीनगर, पूणे - ४११ ००४



Extension

विषय: "स्वस्थ वारी" या अभियानात आपण सहभागी झाल्याबद्दल प्रमाणपत्र देणेबाबत...

महोदय/महोदया,

उपरोक्त विषयाच्या अनुषंगाने महाराष्ट्र आरोग्य विज्ञा