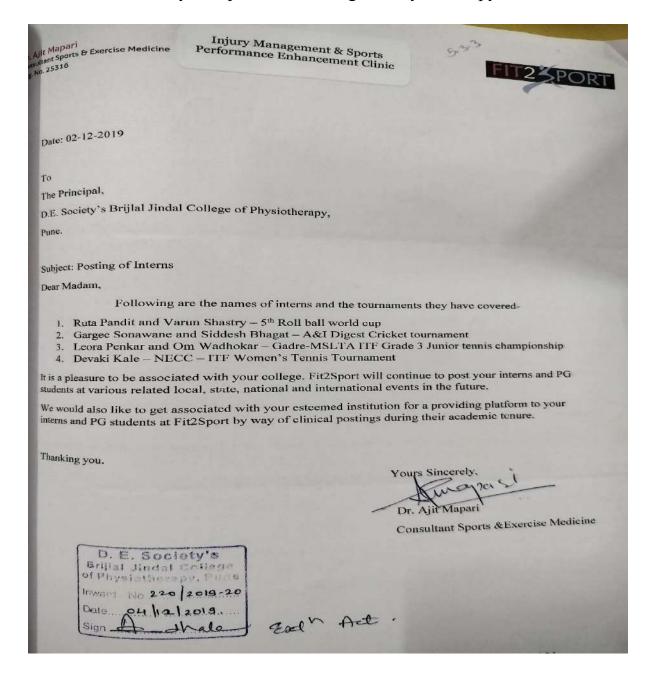

Date: 02-12-2019

To

The Principal,

D.E. Society's Brijlal Jindal College of Physiotherapy,

Subject: Posting of Interns

Dear Madam,

Following are the names of interns and the tournaments they have covered-

1. Ruta Pandit and Varun Shastry - 5th Roll ball w

- 2. Gargee Sonawane and Siddesh Bhagat A&I Digest Cricket tournament
- 3. Leora Penkar and Om Wadhokar Gadre-MSLTA ITF Grade 3 Junior tennis championship
- 4. Devaki Kale NECC ITF Women's Tennis Tournament

It is a pleasure to be associated with your college. Fit2Sport will continue to post your interns and PG students at various related local, state, national and international events in the future.

We would also like to get associated with your esteemed institution for a providing platform to your interns and PG students at Fit2Sport by way of clinical postings during their academic tenure.

Thanking you.

Consultant Sports & Exercise Medicine

D. E. Society's Brijial Jindal College 220 2019-20

m info@fit7snort in

Andal Con

TRUE COPY

D E Society's Brijial Jinda College of Physiotherapy Pune - 4