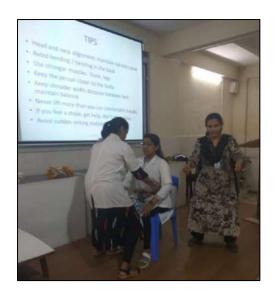

### Outline of activity:

- Lecture on 'Safe Transfer techniques' for students undergoing training as care givers for senior citizens.
- Demonstration session of techniques
- Question answer session with sharing of personal experiences of tending to seniors.