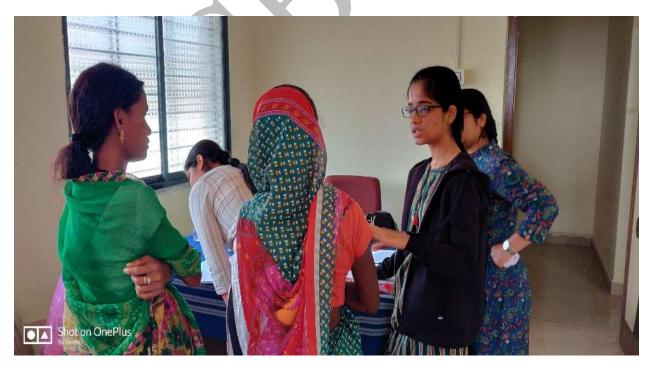

II MPT |
| 4.      | Shikha Vora    | I MPT  |
| 5.      | Shravani Sathe | I MPT  |
| 6.      | Varsha Kale    | I MPT  |

abla



PRINCIPAL

E Society's Brijlal Jindal College of Physiotherapy Pune . 4



## **Activity Report**

Name of Activity: Melghat outreach camp

Name of Coordinator: Snehal Joshi

**Department:** Community PT and Musculoskeletal PT

**Date:** 03.02.2020 to 09.02.2020

Place: Melghat

Online / Offline: Offline

**Outline of activity:** 4 MPTs were posted to a tribal village in Melghat region to disseminate information about physical health in the women present there. This was a collaborative activity between Maitri, a non-governmental organization and the college. The students received a rich exposure of working in the community.

**Participants:** 4 MPT students.









Report prepared by: Snehal Joshi

PRINCIPAL

D E Society's Brijlal Jindal College of Physiotherapy Pune . 4