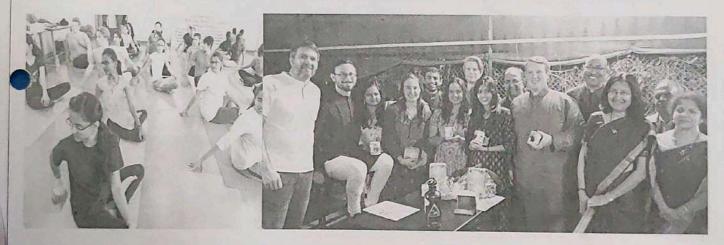

Name of Coordinator: Dr Aparna Sadhale(PT), Dr Snehal Joshi (PT), Dr

Chandaramohan Wakade

Activity- Physiotherapy students from Augusta University, Georgia, USA, visited the college as part of the Foreign Exchange programme between 9<sup>th</sup> and 14<sup>th</sup> December 2019. Programmes for knowledge exchange and cultural exchange were organised in this period. The programmes included were yoga demonstration by Mrs. Megha Chitale, renowned Iyengar yoga instructor and Mihir Chitale; a visit to Sinhagad with last yrs exchange students from DESBJOP and Dr Atiya Shaikh(PT); Raja Kelkar Museum; Arogyadham, an Ayurved centre in Baner with Dr Aparna Sadhale(PT) and Dr Snehal Joshi(PT) and Deenanath Mangeshkar Hospital visit. The exchange students were very graciously hosted by students and their families here. Students enjoyed their stay and exchange of knowledge here. A cultural Programme was organised by the college cultural committee under the able guidance of Dr. Snehal Joshi (PT). This comprised of a short glimpse of Indian cultural dances and music for the exchange students in December.