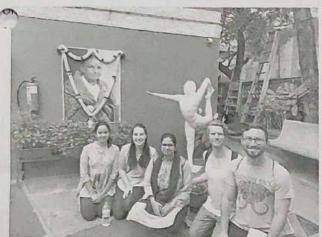

Name of Coordinator: Dr Aparna Sadhale(PT), Dr Snehal Joshi (PT), Dr

Chandaramohan Wakade

Activity- Physiotherapy students from Augusta University, Georgia, USA, visited the college as part of the Foreign Exchange programme between 9<sup>th</sup> and 14<sup>th</sup> December 2019. Programmes for knowledge exchange and cultural exchange were organised in this period. The programmes included were yoga demonstration by Mrs. Megha Chitale, renowned Iyengar yoga instructor and Mihir Chitale; a visit to Sinhagad with last yrs exchange students from DESBJOP and Dr Atiya Shaikh(PT); Raja Kelkar Museum; Arogyadham, an Ayurved centre in Baner with Dr Aparna Sadhale(PT) and Dr Snehal Joshi(PT) and Deenanath Mangeshkar Hospital visit. The exchange students were very graciously hosted by students and their families here. Students enjoyed their stay and exchange of knowledge here. A cultural Programme was organised by the college cultural committee under the able guidance of Dr. Snehal Joshi (PT). This comprised of a short glimpse of Indian cultural dances and music for the exchange students in December.