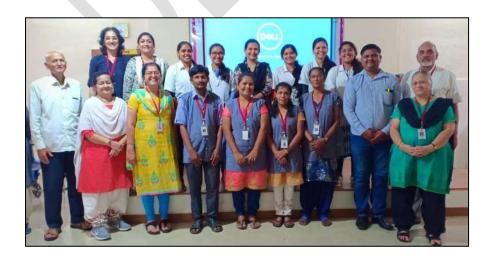

### **BRIJLAL JINDAL COLLEGE OF PHYSIOTHERAPY**

Name of Activity: Care Giver Training

Name of Resource person: Dr. Diptee Bhole (PT)

Department: Community PT

Students' participation: Neuro MPTs: Rutugandha Sulay; Bhagyashree Gokhale, Richa

Shah, Komal Patel, Dhanashree Modey

Date: 18/09/2019

Place: Tharkude hospital premises for Senior citizen's Group, Erandawane

In association with President & Founder of Colonel's Cube NGO, Col Kumar Fulay

### Outline of activity:

- Lecture on 'Safe Transfer techniques' for students undergoing training as care givers for senior citizens.
- Demonstration session of techniques
- Question answer session with sharing of personal experiences of tending to seniors.