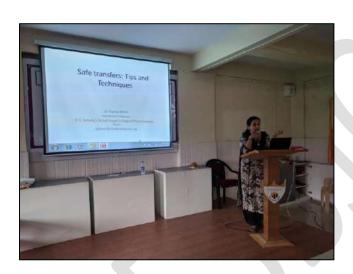

### Outline of activity:

- Lecture on 'Safe Transfer techniques' for students undergoing training as care givers for senior citizens.
- Demonstration session of techniques
- Question answer session with sharing of personal experiences of tending to seniors.