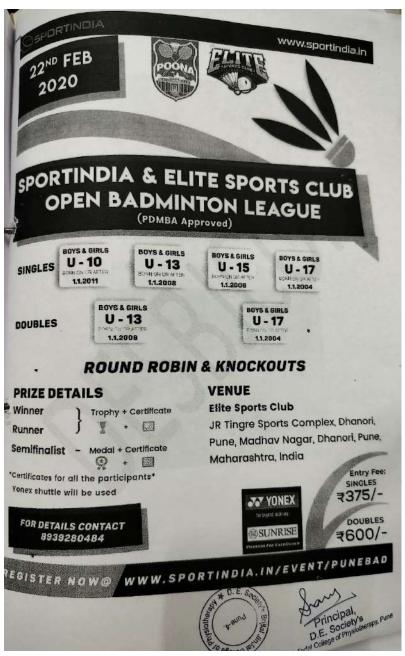

## **BRIJLAL JINDAL COLLEGE OF PHYSIOTHERAPY**

Name of Activity: - Dhanori Open — Badminton

Name of Coordinator: Apoorva Likhite, Namrata Bhadbhade

**Department: -**Sports Committee

**Date:-** 22.02.2020

Timing: 8am -5 pm

Place:- Elite sports club Dhanori,

Online / Offline: - On field

**Outline of activity:-** On field physiotherapy support was provided for elite badminton players. People from varied age groups were present. Injuries got covered by Interns and PG students. Importance of warm up and cool down was provided. Muscle strains, Cramps, Ligament sprains were common most injuries which were treated.

#### **Objective-**

- 1. To provide exposure of on field badminton injuries in young population
- 2. To prepare the students to treat those injuries first hand
- 3. To help them understand the sports better

Participants: Om Wadhokar, Pooja Patil