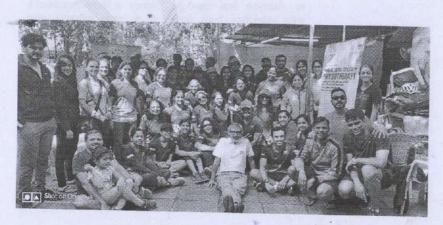

#### **EXCHANGE PROGRAM 2018**

Activity: A students cultural and academic exchange program was arranged

Venue : at Augusta University , Augusta Georgia

Date: from 9 sept to 15 sept 2018

**Student participated**: 6 students (Anagha Chandrashekhar, Gargi Sonawane, Devaki Kale, Manasi Bhide, Janhavi Bhide, Trishala Nainwal) participated in this exchange program

Faculty participated: . Dr Atiya Shaikh(PT)

Under the guidance of Dr Kiran Shaligram, Dr.Chandramohan Wakade, Dr Aparna Sadhale. Dr Atiya Shaikh, faculty DES Brijal Jindal College of Physiotherapy, Pune,

Team visited multiple clinics and labs at University during their 5 days of academic schedule at Augusta University. Real monitors and ventilators and automatically responding human body simulators at AU simulation center converted theoretical learning to a real life experience. They also participated in in birthing simulation which was highly appreciated by students.

Students visited out patient physical therapy department where they saw different types of high end walking aids and learned about orthotic prescription criteria. The group went to University hospital next day where they observed post operative rehabilitation for orthopedic, cardiac cases and post stroke rehab.

A visit to the Anatomy lab and 3 D printing library stimulated students in appreciating integration of technology for making learning easy. Collaborative research between faculties at both places in future was also discussed. Faculties also discussed about similarities and differences between the teaching learning methods, curriculum, practice styles and research.

Students attended few lecture sessions with the Augusta students. The lectures were based on integrated teaching model, hence Indian students got to participate and observe a different model of learning. An introductory session on Tai-chi and a practical of Tai-chi by Dr. Hailei Zhao was appreciated by all.

Team also got an opportunity to discuss about Licensure exam and other details for practice in USA with some Indian physical practitioners settled in USA .It helped the team to understand intricacies of USA licensure exam and work visas.

A fun filled cultural experience was gained in Arts in The Heart Festival where students visited more than 25 country stalls and took experience of their crafts and food. The tour came to end

by visit to Savanna canal walk and Augusta city tour. The experience was enjoyed and appreciated by students.