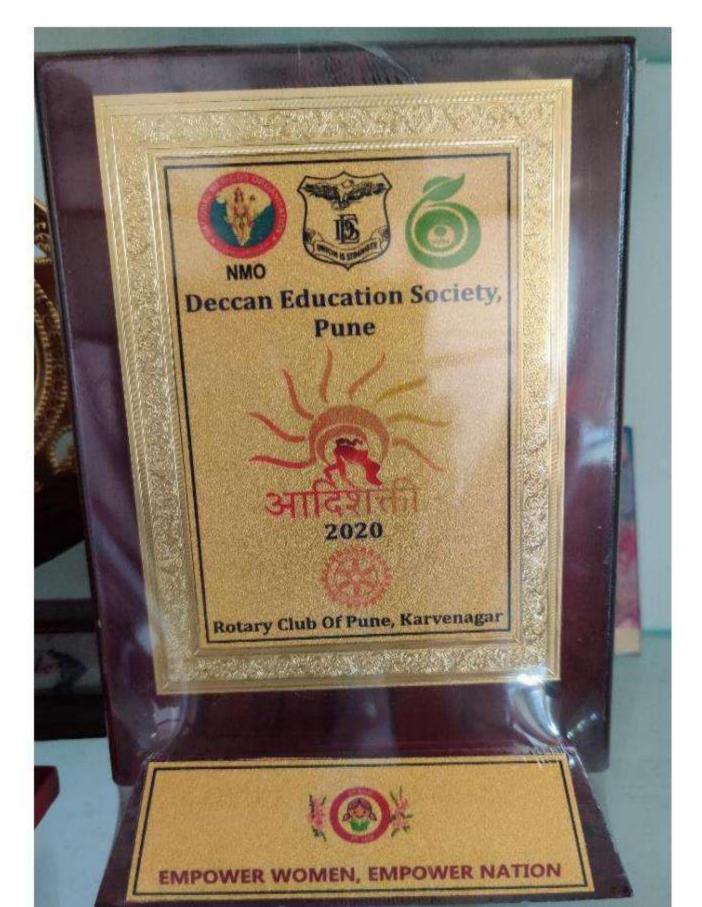

#### **AADISHAKTI**

DESBJCOP was involved in felicitation of some women achievers for the event of AADISHAKTI which was celebrated on 22 feb 20. This was a joint event arranged by National medicos organisation(Maha.) rotary club and DES. Street play ,Poster exhibition on theme "beti bachao beti pahao" was organised on this occasion. Dr Aparna Sadhale Prinicpal ,DESJCOP was one of the organisers .Dr Purva Gandhi ,Alumnus of DESBJCOP was also felicitated on this event. Students Aaditi Gokhale, Varda Mengle, Anagha pathkar, Neha Apte, Pooja P, Meenal C, Prachi Sathe too participated in this event.