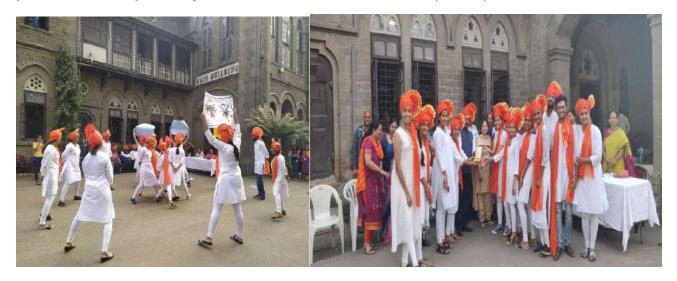

#### **AADISHAKTI**

DESBJCOP was involved in felicitation of some women achievers for the event of AADISHAKTI which was celebrated on 22 feb 20. This was a joint event arranged by National medicos organisation(Maha.) rotary club and DES. Street play ,Poster exhibition on theme "beti bachao beti pahao" was organised on this occasion. Dr Aparna Sadhale Prinicpal ,DESJCOP was one of the organisers .Dr Purva Gandhi ,Alumnus of DESBJCOP was also felicitated on this event. Students Aaditi Gokhale, Varda Mengle, Anagha pathkar, Neha Apte, Pooja P, Meenal C, Prachi Sathe too participated in this event.