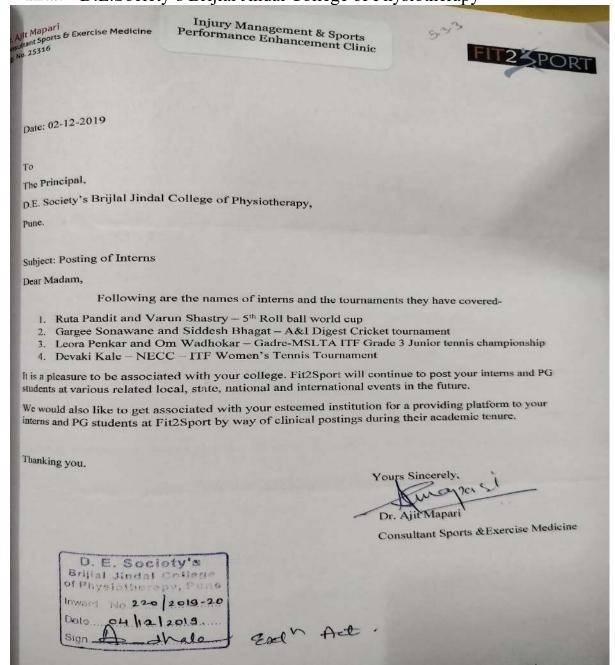

#### Communication letters:

Dr. Ajit Mapari Reg. No. 25316

Injury Management & Sports Performance Enhancement Clinic

Date: 24th September 2019

To, The Principal, DES college of Physiotherapy,

Sub: Training and appointing two physiotherapists at the Roll Ball event.

Respected Madam, Further to the discussions, I request you to allocate duties of the following two physiotherapists for Roll Ball selection camps followed by the World cup 2019. 1) Mr. Varun Shastri 2) Ms. Ruta Pandit

Following is the program:

1)Selection Camp 1 from 3rd October 2019 until 8th October 2019 at Surat. 2)Indian Mens and Women's team Camp followed by world cup from 4th to 14th November 2019 in Chennai; followed by the world cup at the same venue from 15th to 20th

November 2019.

Both the physios are expected to report to the clinic each day from today for training and understanding the record keeping as well as the other related details. Time and the days can be mutually decided.

As per discussions with the Roll Ball federation I wish to clarify that there will be no remuneration for this entire assignment but the travel, stay and food of the two physios will be taken care of.

As they get trained, we'll provide them with the necessary material for treatment and injury management.

Kindly get back if the need be.

Thanks & regards,

Dr. Ajit Mapari

D. E. Society's Brijlat Jindal College of Physiotherapy, Puna

 Q 204, Chinar Heights, Lane number 5, Prabhat Road, Deccan Gymkhana, Pune 411004

 □ +91888852578

Consultant Sports & Exercise Medicine Reg. No. 25316

Injury Management & Sports Performance Enhancement Clinic

Date: 02-12-2019

To

The Principal,

D.E. Society's Brijlal Jindal College of Physiotherapy,

Subject: Posting of Interns

Dear Madam,

Following are the names of interns and the tournaments they have covered-

1. Ruta Pandit and Varun Shastry - 5th Roll ball w

- 2. Gargee Sonawane and Siddesh Bhagat A&I Digest Cricket tournament
- 3. Leora Penkar and Om Wadhokar Gadre-MSLTA ITF Grade 3 Junior tennis championship
- 4. Devaki Kale NECC ITF Women's Tennis Tournament

It is a pleasure to be associated with your college. Fit2Sport will continue to post your interns and PG students at various related local, state, national and international events in the future.

We would also like to get associated with your esteemed institution for a providing platform to your interns and PG students at Fit2Sport by way of clinical postings during their academic tenure.

Thanking you.

Consultant Sports & Exercise Medicine

D. E. Society's Brijial Jindal College 220 2019-20

m info@fit7snort in

Andal Con

TRUE COPY

D E Society's Brijial Jinda College of Physiotherapy Pune - 4