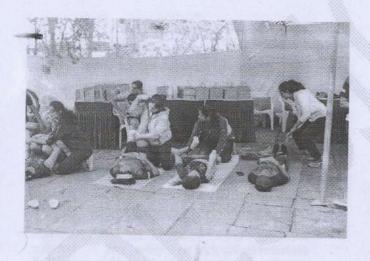

## **BRIJLAL JINDAL COLLEGE OF PHYSIOTHERAPY**

Name of Activity: - Dhanori Open — Badminton

Name of Coordinator: Apoorva Likhite, Namrata Bhadbhade

**Department: -**Sports Committee

**Date:-** 22.02.2020

Timing: 8am -5 pm

Place:- Elite sports club Dhanori,

Online / Offline: - On field

**Outline of activity:-** On field physiotherapy support was provided for elite badminton players. People from varied age groups were present. Injuries got covered by Interns and PG students. Importance of warm up and cool down was provided. Muscle strains, Cramps, Ligament sprains were common most injuries which were treated.

#### **Objective-**

- 1. To provide exposure of on field badminton injuries in young population
- 2. To prepare the students to treat those injuries first hand
- 3. To help them understand the sports better

Participants: Om Wadhokar, Pooja Patil