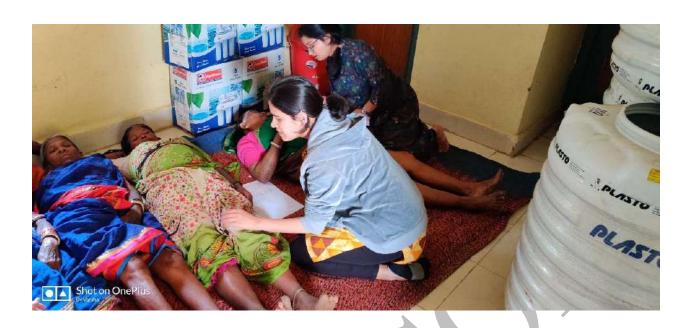

PT |
| 4.      | Shikha Vora    | I MPT  |
| 5.      | Shravani Sathe | I MPT  |
| 6.      | Varsha Kale    | I MPT  |

abla



PRINCIPAL

E Society's Brijlal Jindal College of Physiotherapy Pune . 4



## **Activity Report**

Name of Activity: Melghat outreach camp

Name of Coordinator: Snehal Joshi

**Department:** Community PT and Musculoskeletal PT

**Date:** 03.02.2020 to 09.02.2020

Place: Melghat

Online / Offline: Offline

**Outline of activity:** 4 MPTs were posted to a tribal village in Melghat region to disseminate information about physical health in the women present there. This was a collaborative activity between Maitri, a non-governmental organization and the college. The students received a rich exposure of working in the community.

**Participants:** 4 MPT students.









Report prepared by: Snehal Joshi

PRINCIPAL

D E Society's Brijlal Jindal College of Physiotherapy Pune . 4