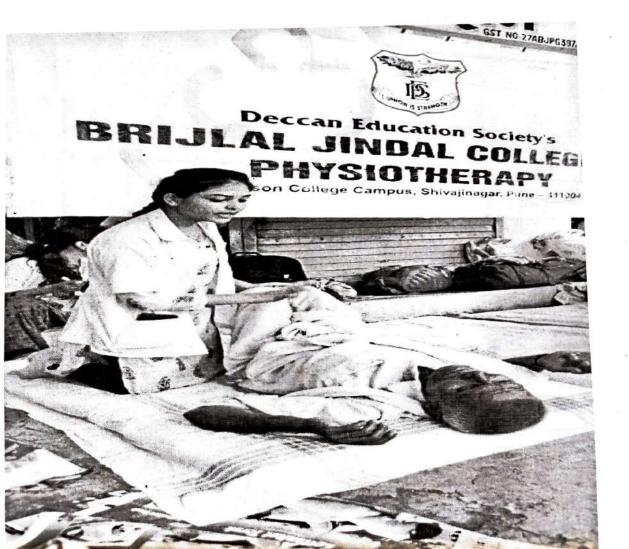

(Forensic Medicine) **Registrar** 

मआविवि/एसडब्लु/एनएसएस/१९६३/२०१९

दि.90/१०/२०१९

प्रति, अधिष्ठाता/प्राचार्य डी.ई. सोसायटी यांचे ब्रिजलाल जिंदाल भौतिकोपचार महाविद्यालय, फर्ग्युसन महाविद्यालय आवार, एफ. सी. रोड, शिवाजीनगर, पुणे - ४११००४

> विषय : "स्वस्थ वारी" या अभियानात आपले महाविद्यालय सहभागी झाल्याबद्दल...

महोदय / महोदया,

उपरोक्त विषयाच्या अनुषंगाने महाराष्ट्र आरोग्य विज्ञान विद्यापीठ, नाशिकच्या वतीने "स्वस्थ वारी" या अभियानात / उपक्रमात रुग्णसेवेकरिता आपल्या महाविद्यालयाने सहभागी होऊन आळंदी ते पंढरपुर या पालखी मार्गावर वारीतील रुग्णसेवेकरिता जे योगदान दिले त्याबद्दल विद्यापीठाच्या वतीने आपले हार्दिक

आभार !!!

D. E. Society's
Brijtal Jindal College
of Physiotherapy, Pune
Inward No 198 | colg-20
Date 25 | 10 | 20 | 9.
Sign Adhale

" ा कुलसचिव

सोबतः वरील प्रमाणे.

ent activities.







# महाराष्ट्र आरोग्य विज्ञान विद्यापीठ, नाशिक

# Maharashtra University of Health Sciences, Nashik

वणी - दिंडोरी रोड, म्हसरुळ, नाशिक - ४२२००४.

Vani – Dindori Road, Mhasrul, Nashik – 422 004.

EPABX: 0253-2539100-300, Phone: 0253-2539174 E-mail: sw@muhs.ac.in Web.:www.muhs.ac.in

डॉ. संदिप धों. गुंडरे एम बी बी एस., एम डी. संचालक, विद्यार्थी कल्याण

Dr. Sandeep D. Gundre

M.B.B.S., M.D.

Director, Student's Welfare

मआविवि/एसडब्ल्यू/एनएसएस/ २१७१/२०१९

G. 96/22/2029

प्रति, मा. अधिष्ठाता/प्राचार्य, डेक्कन एज्युकेशन सोसायटीचे ब्रिजलाल जिंदाल भौतिकोपचार महाविद्यालय, फर्ग्युसन महाविद्यालय आवार, एफ.सी.रोड, शिवाजीनगर, पूणे - ४११ ००४



Extension

विषय: "स्वस्थ वारी" या अभियानात आपण सहभागी झाल्याबद्दल प्रमाणपत्र देणेबाबत...

महोदय/महोदया,

उपरोक्त विषयाच्या अनुषंगाने महाराष्ट्र आरोग्य विज्ञान