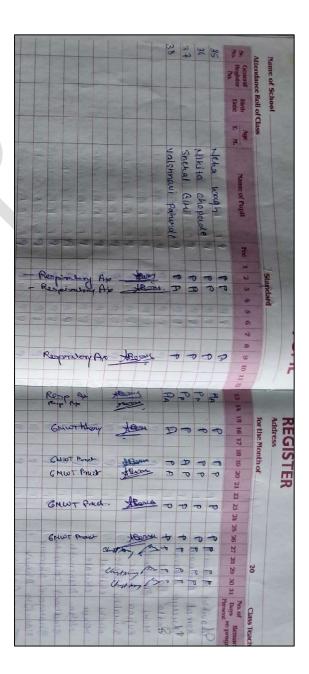

| 7  | Cardiovascular & respiratory PT Lab                                           | All the practical related to the cardiorespiratory PT subject of FDPS are<br>conducted for III B.P.Th. students. Topics related to assessment of<br>cardiac and respiratory system are demonstrated and practised by the<br>students in the lab. Demonstration of treatment techniques for patient                                                                                                    |
|----|-------------------------------------------------------------------------------|-------------------------------------------------------------------------------------------------------------------------------------------------------------------------------------------------------------------------------------------------------------------------------------------------------------------------------------------------------------------------------------------------------|
|    | and Simulation lab                                                            | use with use of specialised equipment is conducted for IV B.P.Th. students in the lab. Case discussions are also conducted in the lab for                                                                                                                                                                                                                                                             |
|    |                                                                               | UG and PG students.                                                                                                                                                                                                                                                                                                                                                                                   |
| 8  | Community PT Lab                                                              | All practical related to the community PT subject such as geriatric,<br>women's health, obesity assessment of the subject of FDPS are<br>conducted for III B.P.Th. students. Demonstration of treatment<br>techniques for patient use with use of specialised equipment is<br>conducted for IV B.P.Th. students in the lab. Case discussions are also<br>conducted in the lab for UG and PG students. |
| 9  | Simulation Lab in cardiovascular & respiratory PT lab                         | Training with specialised equipment is conducted in the lab. Eg. CPCR<br>and BLS training using Mannequin conducted for IV B.P.Th., interns &<br>MPTs.                                                                                                                                                                                                                                                |
| 10 | Simulation lab of D.E.Society's Smt.<br>Subhadra K. Jindal College of Nursing | Permission to use the lab available                                                                                                                                                                                                                                                                                                                                                                   |

Above all the training programmes are conducted in the clinical skill/simulation lab for the following students, presented as attendance sheets containing the names of the students and corresponding topics and subjects taught in the labs for the last five years:

Academic Year → I B.P.Th. (Anatomy Practical, Physiology Practical, Fundamentals of Kinesiotherapy, Fundamentals of

Electrotherapy)

II B.P.Th. (Electrotherapy and Kinesiotherapy practical)

III B.P.Th (FDPS in Neuroscience, Musculoskeletal, Cardiorespiratory and Community PT)IV B.P.Th. (Neuroscience PT, Musculoskeletal PT, Cardiorespiratory PT and Community PT)MPT (Neuroscience PT, Musculoskeletal PT, Cardiorespiratory PT and Community PT as relevant)