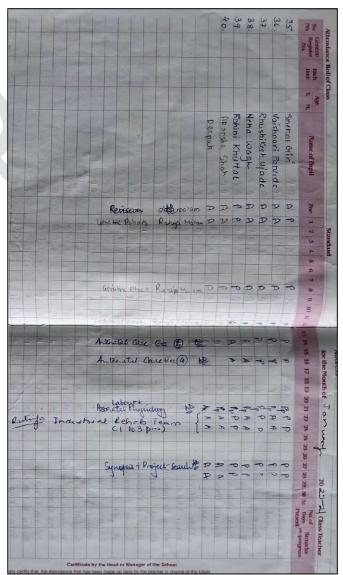

Above all the training programmes are conducted in the clinical skill/simulation lab for the following students, presented as attendance sheets containing the names of the students and corresponding topics and subjects taught in the labs for the last five years:

Academic Year → I B.P.Th. (Anatomy Practical, Physiology Practical, Fundamentals of Kinesiotherapy, Fundamentals of

Electrotherapy)

II B.P.Th. (Electrotherapy and Kinesiotherapy practical)

III B.P.Th (FDPS in Neuroscience, Musculoskeletal, Cardiorespiratory and Community PT)IV B.P.Th. (Neuroscience PT, Musculoskeletal PT, Cardiorespiratory PT and Community PT)MPT (Neuroscience PT, Musculoskeletal PT, Cardiorespiratory PT and Community PT as relevant)