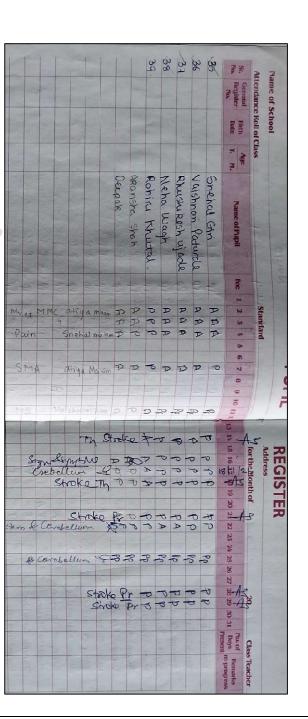

Above all the training programmes are conducted in the clinical skill/simulation lab for the following students, presented as attendance sheets containing the names of the students and corresponding topics and subjects taught in the labs for the last five years:

Academic Year → I B.P.Th. (Anatomy Practical, Physiology Practical, Fundamentals of Kinesiotherapy, Fundamentals of

Electrotherapy)

II B.P.Th. (Electrotherapy and Kinesiotherapy practical)

III B.P.Th (FDPS in Neuroscience, Musculoskeletal, Cardiorespiratory and Community PT)IV B.P.Th. (Neuroscience PT, Musculoskeletal PT, Cardiorespiratory PT and Community PT)MPT (Neuroscience PT, Musculoskeletal PT, Cardiorespiratory PT and Community PT as relevant)