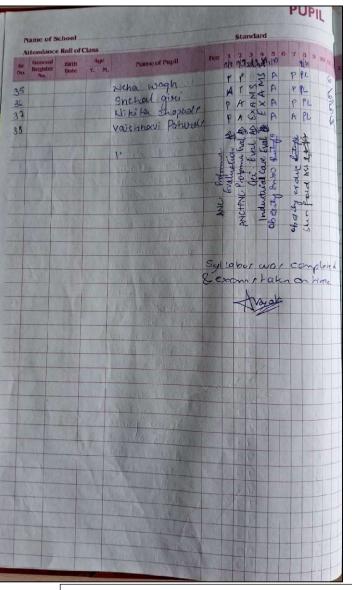

Above all the training programmes are conducted in the clinical skill/simulation lab for the following students, presented as attendance sheets containing the names of the students and corresponding topics and subjects taught in the labs for the last five years:

Academic Year → I B.P.Th. (Anatomy Practical, Physiology Practical, Fundamentals of Kinesiotherapy, Fundamentals of

Electrotherapy)

II B.P.Th. (Electrotherapy and Kinesiotherapy practical)

III B.P.Th (FDPS in Neuroscience, Musculoskeletal, Cardiorespiratory and Community PT)IV B.P.Th. (Neuroscience PT, Musculoskeletal PT, Cardiorespiratory PT and Community PT)MPT (Neuroscience PT, Musculoskeletal PT, Cardiorespiratory PT and Community PT as relevant)