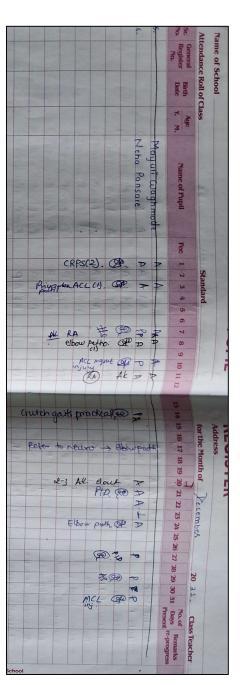

Above all the training programmes are conducted in the clinical skill/simulation lab for the following students, presented as attendance sheets containing the names of the students and corresponding topics and subjects taught in the labs for the last five years:

Academic Year → I B.P.Th. (Anatomy Practical, Physiology Practical, Fundamentals of Kinesiotherapy, Fundamentals of

Electrotherapy)

II B.P.Th. (Electrotherapy and Kinesiotherapy practical)

III B.P.Th (FDPS in Neuroscience, Musculoskeletal, Cardiorespiratory and Community PT)IV B.P.Th. (Neuroscience PT, Musculoskeletal PT, Cardiorespiratory PT and Community PT)MPT (Neuroscience PT, Musculoskeletal PT, Cardiorespiratory PT and Community PT as relevant)