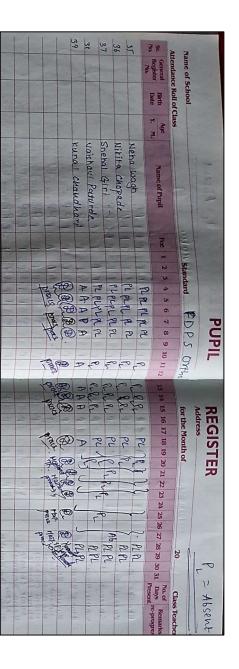

Above all the training programmes are conducted in the clinical skill/simulation lab for the following students, presented as attendance sheets containing the names of the students and corresponding topics and subjects taught in the labs for the last five years:

Academic Year → I B.P.Th. (Anatomy Practical, Physiology Practical, Fundamentals of Kinesiotherapy, Fundamentals of

Electrotherapy)

II B.P.Th. (Electrotherapy and Kinesiotherapy practical)

III B.P.Th (FDPS in Neuroscience, Musculoskeletal, Cardiorespiratory and Community PT)IV B.P.Th. (Neuroscience PT, Musculoskeletal PT, Cardiorespiratory PT and Community PT)MPT (Neuroscience PT, Musculoskeletal PT, Cardiorespiratory PT and Community PT as relevant)