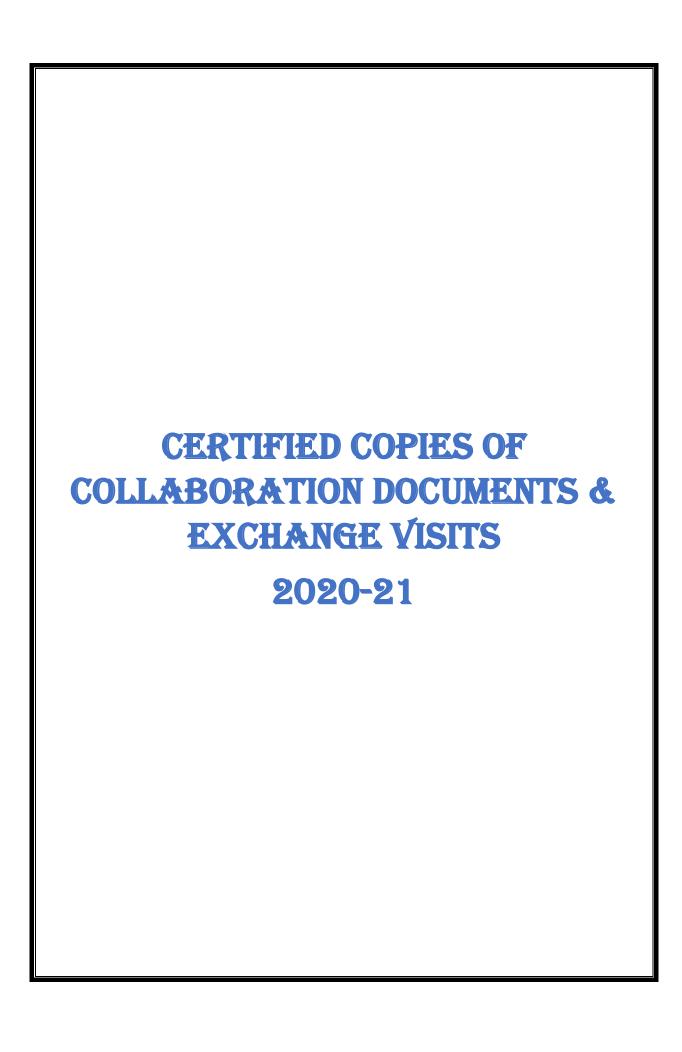

### SBA Cup 2021

A badminton tournament of Sudhanshu's Badminton Academy was organized from 1<sup>st</sup> Dec to 5<sup>Th</sup> December, 2021. Age groups of participants was 10- 30 yrs. Post-Graduate students of DESBJCOP were posted for om field Physio support. Student had an exposure of treating various musculoskeletal injuries like Acute back pain, Hamstring pull, Ankle sprain, Deltoid strain, Calf strain.