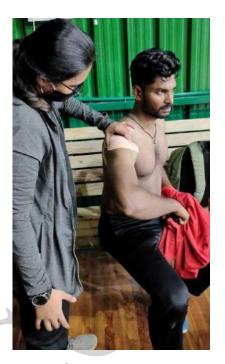

### SBA Cup 2021

A badminton tournament of Sudhanshu's Badminton Academy was organized from 1<sup>st</sup> Dec to 5<sup>Th</sup> December, 2021. Age groups of participants was 10- 30 yrs. Post-Graduate students of DESBJCOP were posted for om field Physio support. Student had an exposure of treating various musculoskeletal injuries like Acute back pain, Hamstring pull, Ankle sprain, Deltoid strain, Calf strain.