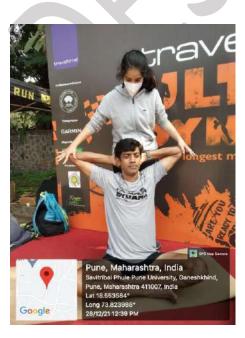

### SBA Cup 2021

A badminton tournament of Sudhanshu's Badminton Academy was organized from 1<sup>st</sup> Dec to 5<sup>Th</sup> December, 2021. Age groups of participants was 10- 30 yrs. Post-Graduate students of DESBJCOP were posted for om field Physio support. Student had an exposure of treating various musculoskeletal injuries like Acute back pain, Hamstring pull, Ankle sprain, Deltoid strain, Calf strain.

MPT Students posted were:

Sharayu raybole

Priyanka Patil

Riya jain

Komal valesha

Apurva jadhav

Siddhi Desai

Vyanktesh Mane

Beejal Pasad

Janhavi Manjarekar

Arjun Mhadgut