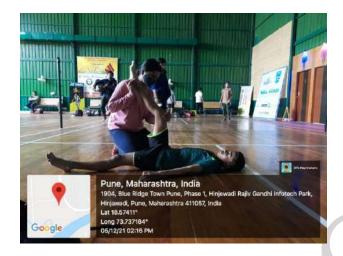

### SBA Cup 2021

A badminton tournament of Sudhanshu's Badminton Academy was organized from 1<sup>st</sup> Dec to 5<sup>Th</sup> December, 2021. Age groups of participants was 10- 30 yrs. Post-Graduate students of DESBJCOP were posted for om field Physio support. Student had an exposure of treating various musculoskeletal injuries like Acute back pain, Hamstring pull, Ankle sprain, Deltoid strain, Calf strain.