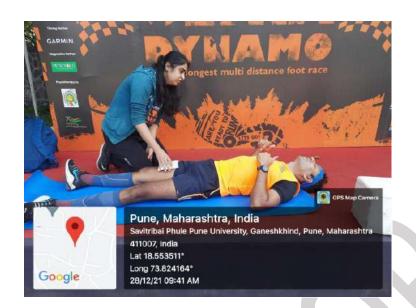

### SBA Cup 2021

A badminton tournament of Sudhanshu's Badminton Academy was organized from 1<sup>st</sup> Dec to 5<sup>Th</sup> December, 2021. Age groups of participants was 10- 30 yrs. Post-Graduate students of DESBJCOP were posted for om field Physio support. Student had an exposure of treating various musculoskeletal injuries like Acute back pain, Hamstring pull, Ankle sprain, Deltoid strain, Calf strain.

MPT Students posted were:

Sharayu raybole

Priyanka Patil

Riya jain

Komal valesha

Apurva jadhav

Siddhi Desai

Vyanktesh Mane

Beejal Pasad

Janhavi Manjarekar

Arjun Mhadgut