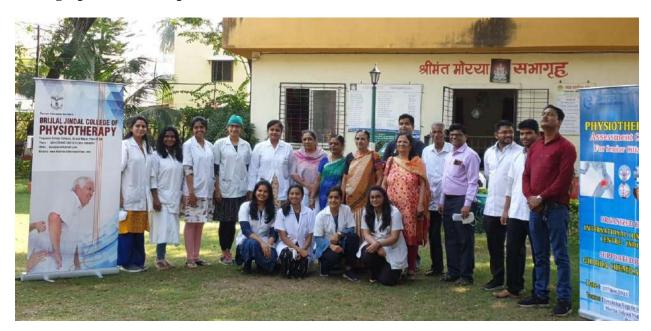

## **Activity Report**

Name of Activity: Industrial Visit

Name of Coordinator: Abha Dhupkar

**Department:** Community PT

**Date:** 26.02.2022

**Time:** 7 am to 6 pm

Place: Swarovski Ranjangaon

Online / Offline: Offline

**Outline of activity:** Ergonomic evaluation of workers of a reputed jewelry unit was carried out, with a shopfloor evaluation.

## a) Objective:

- i. To get the students oriented to the working of environment of an industrial setup.
- ii. To perform shop-floor assessments.
- iii. To perform worker evaluations.

## b) Participants/ Attendees:

- Riya Jain, Kartiki Bhilare, Komal Valesha, Priyanka Patil, Sharayu Raybole,
   Rujuta Bhave, Mihir Chitale.
- ii. Abha Dhupkar
- iii. Prachi Nagul, Akshay Mathur, Prerak Arya, Shraddha Arya
- c) Outcomes: The students got to learn the different aspects that are to be considered when evaluating the shopfloor. They learnt about worker assessments, and that they need to be customised for each working environment. The students got a hands-on opportunity to interact with workers and evaluate them.