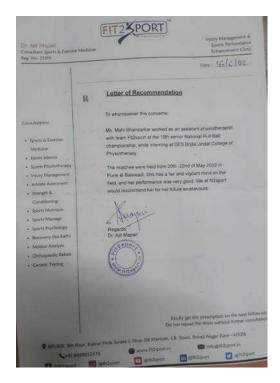

p> of May 2022

Place: Shiv Chhatrapati Sports Complex, Balewadi, Pune.

Online / Offline: on field

**Intern posted:** Mahi Bhandarkar

### **Outline of activity:**

Most common injuries seen by her:

- Jammed fingers
- Ankle sprain
- Ligament sprain at radioulnar joints
- Nerve impingement at various cords of brachial plexus
- Nose bleed
- Knee injuries
- Groin Injury
- Facial cuts
- Plantarfascitis
- Chest injuries
- Concussions
- Fractures (suspected)

#### **EXPERIENCE OF** Mahi Bhandarkar in her own words

The 18<sup>th</sup> Roll ball Nationals that were held at Balewadi, to aid at such an event with Fit2Sport was a delightful experience and one of a kind. It challenged me to make calls on field kept me vigilant and alert. It was a great learning and brand-new experience for me.









PRINCIPAL
D E Society's Brijtal Jindal
College of Physiotherapy
Puna . 4





14 March 2022

To, Principal, DES Brijlal Jindal college of physiotherapy, FC campus, Shivaji Nagar, Pune

Subject: Scheduling of posting to a tournament

Respected Ma'am,

This is to inform DES Brijlal Jindal College of Physiotherapy that Ms Mahi Bhandarkar, who was posted with us during her internship, has been selected to go for the National roll ball championship from 19th May 2022 to 22nd May 2022. She will be accompanied and supervised by one of our consultant physiotherapist for the same.

Kindly accommodate this in the college's internship schedule, many thanks.

Dr. AJIT MAPARI Founder Fit2Sport ajit@fit2sport.in



PRINCIPAL

D E Society's Brijlal Jindal

College of Physiotherapy

Pune 4

Disclaim