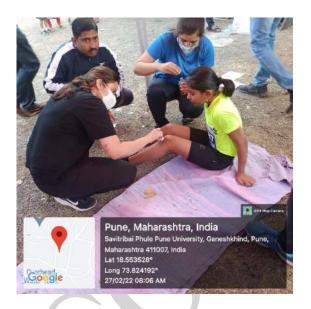

## **Activity Report**

Name of Activity: Industrial Visit

Name of Coordinator: Abha Dhupkar

**Department:** Community PT

**Date:** 26.02.2022

**Time:** 7 am to 6 pm

Place: Swarovski Ranjangaon

Online / Offline: Offline

**Outline of activity:** Ergonomic evaluation of workers of a reputed jewelry unit was carried out, with a shopfloor evaluation.

## a) Objective:

- i. To get the students oriented to the working of environment of an industrial setup.
- ii. To perform shop-floor assessments.
- iii. To perform worker evaluations.

## b) Participants/ Attendees:

- Riya Jain, Kartiki Bhilare, Komal Valesha, Priyanka Patil, Sharayu Raybole,
   Rujuta Bhave, Mihir Chitale.
- ii. Abha Dhupkar
- iii. Prachi Nagul, Akshay Mathur, Prerak Arya, Shraddha Arya
- c) Outcomes: The students got to learn the different aspects that are to be considered when evaluating the shopfloor. They learnt about worker assessments, and that they need to be customised for each working environment. The students got a hands-on opportunity to interact with workers and evaluate them.