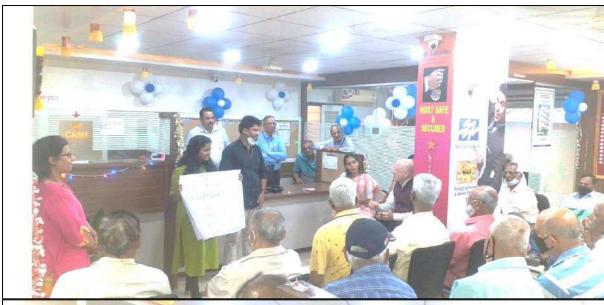

## **Activity Report**

Name of Activity: Industrial Visit

Name of Coordinator: Abha Dhupkar

**Department:** Community PT

**Date:** 26.02.2022

**Time:** 7 am to 6 pm

Place: Swarovski Ranjangaon

Online / Offline: Offline

**Outline of activity:** Ergonomic evaluation of workers of a reputed jewelry unit was carried out, with a shopfloor evaluation.

## a) Objective:

- i. To get the students oriented to the working of environment of an industrial setup.
- ii. To perform shop-floor assessments.
- iii. To perform worker evaluations.

## b) Participants/ Attendees:

- Riya Jain, Kartiki Bhilare, Komal Valesha, Priyanka Patil, Sharayu Raybole,
   Rujuta Bhave, Mihir Chitale.
- ii. Abha Dhupkar
- iii. Prachi Nagul, Akshay Mathur, Prerak Arya, Shraddha Arya
- c) Outcomes: The students got to learn the different aspects that are to be considered when evaluating the shopfloor. They learnt about worker assessments, and that they need to be customised for each working environment. The students got a hands-on opportunity to interact with workers and evaluate them.