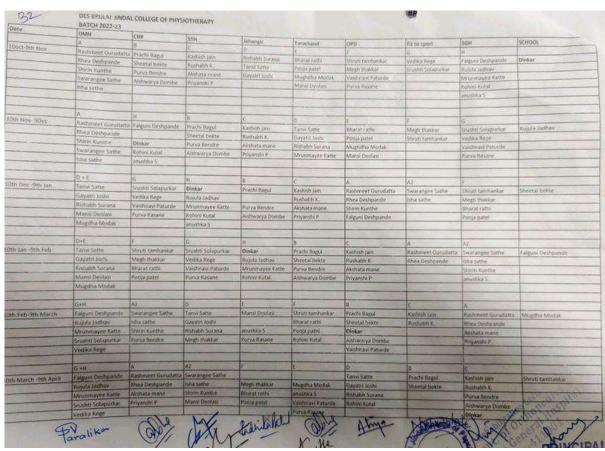

ing

**Name of co-ordinator:** Dr. Snehal Joshi (PT), Dr. Ashwini Kamble (PT)

**Posting Days:** Monday to Saturday

**Time:** 9am – 1pm

**Year:** A.Y 2022-23

Participants: Interns : Dinkar T, Rujula Jadhav, Shital Bekte, Falguni

Deshpande, Mugdha Modak, Shruti Tamhankar

Time: 9am to 1pm

## **Outline of activity:**

## **Objectives:**

- 1. To make the students provide physiotherapy services to elderly population in slums in Pune municipal corporation
- 2. To sensitize the younger generation on the issue of elderly and creating inter-generational dialog.
- 3. To motivate interns for better planning and execution of exercise program as per the patients need.

#### **Outcome:**

The posting was beneficial for the interns in planning individual patient management as per patient need.





PRINCIPAL
D E Society's Brijtal Jindal
College of Physiotherapy
Pune . 4