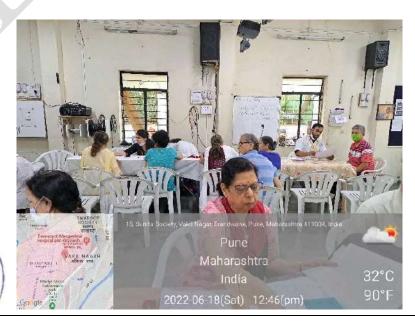

## **Activity Report**

Name of Activity: Industrial Visit

Name of Coordinator: Abha Dhupkar

**Department:** Community PT

**Date:** 26.02.2022

**Time:** 7 am to 6 pm

Place: Swarovski Ranjangaon

Online / Offline: Offline

**Outline of activity:** Ergonomic evaluation of workers of a reputed jewelry unit was carried out, with a shopfloor evaluation.

## a) Objective:

- i. To get the students oriented to the working of environment of an industrial setup.
- ii. To perform shop-floor assessments.
- iii. To perform worker evaluations.

## b) Participants/ Attendees:

- Riya Jain, Kartiki Bhilare, Komal Valesha, Priyanka Patil, Sharayu Raybole,
   Rujuta Bhave, Mihir Chitale.
- ii. Abha Dhupkar
- iii. Prachi Nagul, Akshay Mathur, Prerak Arya, Shraddha Arya
- c) Outcomes: The students got to learn the different aspects that are to be considered when evaluating the shopfloor. They learnt about worker assessments, and that they need to be customised for each working environment. The students got a hands-on opportunity to interact with workers and evaluate them.