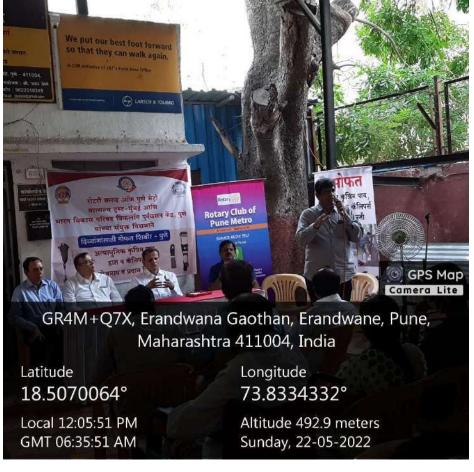

ame were advised to be performed at home as well. Students saw how measurements of prosthesis are taken. Prosthesis and orthotics professionals also explained them about measurements and modifications to be done. Many patients were unaware about improving strength, balance and endurance of limbs before prosthesis fitting. Almost 90% of the patients didn't receive strengthening and balance training post discharge form the hospital. Overall, patients lacked knowledge about rehabilitation centres and physiotherapy centres available for the treatment. This camp gave our students very enriching exposure. Distribution of the prosthesis through this measurement camp will be conducted on 19<sup>th</sup> June 2022.

Particpants/ Attendees: 4 IV year students and 1 faculty



## **Photographs:**











GR4M+Q7X, Erandwana Gaothan, Erandwane, Pune, Maharashtra 411004, Ấn Độ

Latitude
18.5070184°

Địa phương 01:26:30 PM
GMT 07:56:30 AM

Dộ cao 489,7 mét
Chủ nhật, 22-05-2022

Report prepared by: Shreya Dhake



Principal,
D.E. Society's
Brijlal Jindal College of Physiotherapy, Pune



## Report for Seva Arogya Foundation

This is to inform that the college has provided physiotherapy services as follows through the Seva Arogya Foundation's Physiotherapy OPDs for the academic year 2021-22:

| Sr. No. | Name of Posting | Frequency of visits | Students posted | Number of  |
|---------|-----------------|---------------------|-----------------|------------|
|         |                 |                     |                 | treatments |
| 1       | SAF PT OPDs     | Every Friday