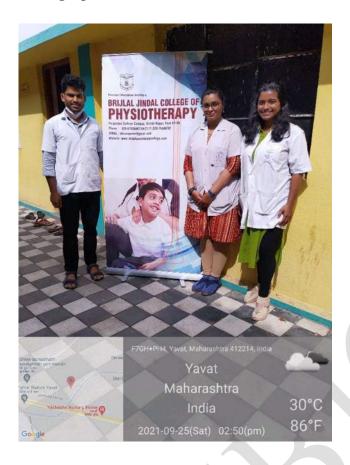

## **Activity Report**

Name of Activity: Industrial Visit

Name of Coordinator: Abha Dhupkar

**Department:** Community PT

**Date:** 26.02.2022

**Time:** 7 am to 6 pm

Place: Swarovski Ranjangaon

Online / Offline: Offline

**Outline of activity:** Ergonomic evaluation of workers of a reputed jewelry unit was carried out, with a shopfloor evaluation.

## a) Objective:

- i. To get the students oriented to the working of environment of an industrial setup.
- ii. To perform shop-floor assessments.
- iii. To perform worker evaluations.

## b) Participants/ Attendees:

- Riya Jain, Kartiki Bhilare, Komal Valesha, Priyanka Patil, Sharayu Raybole,
   Rujuta Bhave, Mihir Chitale.
- ii. Abha Dhupkar
- iii. Prachi Nagul, Akshay Mathur, Prerak Arya, Shraddha Arya
- c) Outcomes: The students got to learn the different aspects that are to be considered when evaluating the shopfloor. They learnt about worker assessments, and that they need to be customised for each working environment. The students got a hands-on opportunity to interact with workers and evaluate them.