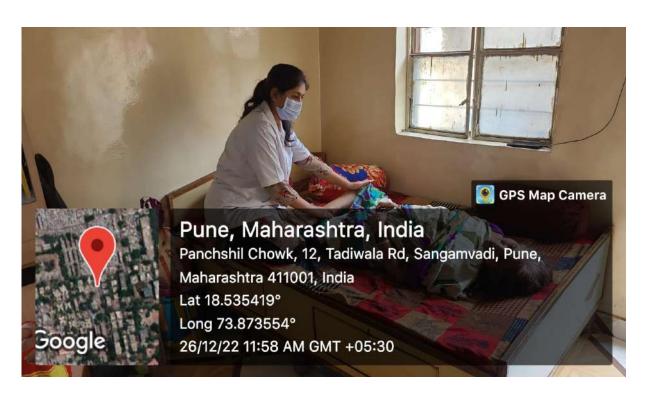

sting

**Name of co-ordinator:** Dr. Snehal Joshi (PT), Dr. Ashwini Kamble (PT)

**Posting Days:** Monday to Saturday

**Time:** 9am – 1pm

**Year:** A.Y 2022-23

Participants: Interns : Dinkar T, Rujula Jadhav, Shital Bekte, Falguni

Deshpande, Mugdha Modak, Shruti Tamhankar

Time: 9am to 1pm

## **Outline of activity:**

## **Objectives:**

- 1. To make the students provide physiotherapy services to elderly population in slums in Pune municipal corporation
- 2. To sensitize the younger generation on the issue of elderly and creating inter-generational dialog.
- 3. To motivate interns for better planning and execution of exercise program as per the patients need.

#### **Outcome:**

The posting was beneficial for the interns in planning individual patient management as per patient need.





PRINCIPAL
D E Society's Brijtal Jindal
College of Physiotherapy
Pune . 4