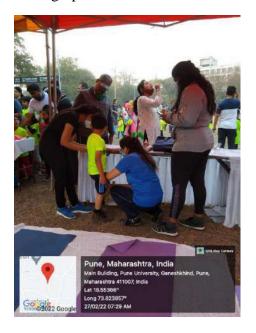

## **Activity Report**

Name of Activity: Industrial Visit

Name of Coordinator: Abha Dhupkar

**Department:** Community PT

**Date:** 26.02.2022

**Time:** 7 am to 6 pm

Place: Swarovski Ranjangaon

Online / Offline: Offline

**Outline of activity:** Ergonomic evaluation of workers of a reputed jewelry unit was carried out, with a shopfloor evaluation.

## a) Objective:

- i. To get the students oriented to the working of environment of an industrial setup.
- ii. To perform shop-floor assessments.
- iii. To perform worker evaluations.

## b) Participants/ Attendees:

- Riya Jain, Kartiki Bhilare, Komal Valesha, Priyanka Patil, Sharayu Raybole,
   Rujuta Bhave, Mihir Chitale.
- ii. Abha Dhupkar
- iii. Prachi Nagul, Akshay Mathur, Prerak Arya, Shraddha Arya
- c) Outcomes: The students got to learn the different aspects that are to be considered when evaluating the shopfloor. They learnt about worker assessments, and that they need to be customised for each working environment. The students got a hands-on opportunity to interact with workers and evaluate them.