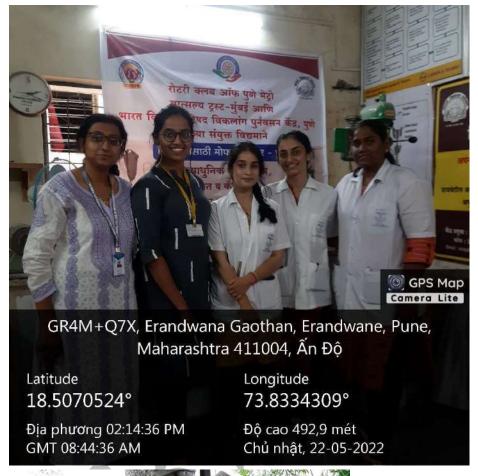

same were advised to be performed at home as well. Students saw how measurements of prosthesis are taken. Prosthesis and orthotics professionals also explained them about measurements and modifications to be done. Many patients were unaware about improving strength, balance and endurance of limbs before prosthesis fitting. Almost 90% of the patients didn't receive strengthening and balance training post discharge form the hospital. Overall, patients lacked knowledge about rehabilitation centres and physiotherapy centres available for the treatment. This camp gave our students very enriching exposure. Distribution of the prosthesis through this measurement camp will be conducted on 19<sup>th</sup> June 2022.

Particpants/ Attendees: 4 IV year students and 1 faculty



## **Photographs:**











GR4M+Q7X, Erandwana Gaothan, Erandwane, Pune, Maharashtra 411004, Ấn Độ

Latitude
18.5070184°

Địa phương 01:26:30 PM
GMT 07:56:30 AM

Dộ cao 489,7 mét
Chủ nhật, 22-05-2022

Report prepared by: Shreya Dhake



Principal,
D.E. Society's
Brijlal Jindal College of Physiotherapy, Pune



## Report for Seva Arogya Foundation

This is to inform that the college has provided physiotherapy services as follows through the Seva Arogya Foundation's Physiotherapy OPDs for the academic year 2021-22:

| Sr. No. | Name of Posting | Frequency of visits | Students posted | Number of  |
|---------|-----------------|---------------------|-----------------|------------|
|         |                 |                     |                 | treatments |
| 1       | SAF PT OPDs     | Every Friday