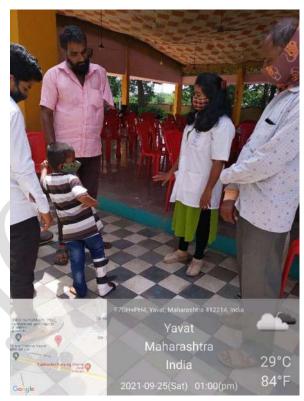

## **Activity Report**

Name of Activity: Industrial Visit

Name of Coordinator: Abha Dhupkar

**Department:** Community PT

**Date:** 26.02.2022

**Time:** 7 am to 6 pm

Place: Swarovski Ranjangaon

Online / Offline: Offline

**Outline of activity:** Ergonomic evaluation of workers of a reputed jewelry unit was carried out, with a shopfloor evaluation.

## a) Objective:

- i. To get the students oriented to the working of environment of an industrial setup.
- ii. To perform shop-floor assessments.
- iii. To perform worker evaluations.

## b) Participants/ Attendees:

- Riya Jain, Kartiki Bhilare, Komal Valesha, Priyanka Patil, Sharayu Raybole,
   Rujuta Bhave, Mihir Chitale.
- ii. Abha Dhupkar
- iii. Prachi Nagul, Akshay Mathur, Prerak Arya, Shraddha Arya
- c) Outcomes: The students got to learn the different aspects that are to be considered when evaluating the shopfloor. They learnt about worker assessments, and that they need to be customised for each working environment. The students got a hands-on opportunity to interact with workers and evaluate them.