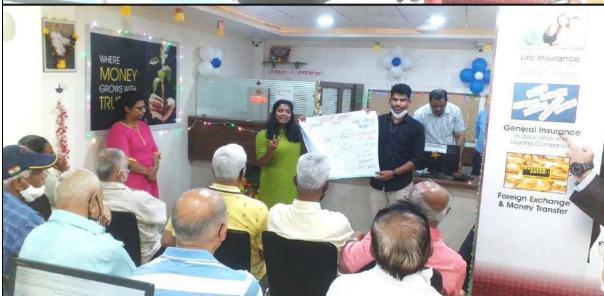

## **Activity Report**

Name of Activity: Industrial Visit

Name of Coordinator: Abha Dhupkar

**Department:** Community PT

**Date:** 26.02.2022

**Time:** 7 am to 6 pm

Place: Swarovski Ranjangaon

Online / Offline: Offline

**Outline of activity:** Ergonomic evaluation of workers of a reputed jewelry unit was carried out, with a shopfloor evaluation.

## a) Objective:

- i. To get the students oriented to the working of environment of an industrial setup.
- ii. To perform shop-floor assessments.
- iii. To perform worker evaluations.

## b) Participants/ Attendees:

- Riya Jain, Kartiki Bhilare, Komal Valesha, Priyanka Patil, Sharayu Raybole,
   Rujuta Bhave, Mihir Chitale.
- ii. Abha Dhupkar
- iii. Prachi Nagul, Akshay Mathur, Prerak Arya, Shraddha Arya
- c) Outcomes: The students got to learn the different aspects that are to be considered when evaluating the shopfloor. They learnt about worker assessments, and that they need to be customised for each working environment. The students got a hands-on opportunity to interact with workers and evaluate them.