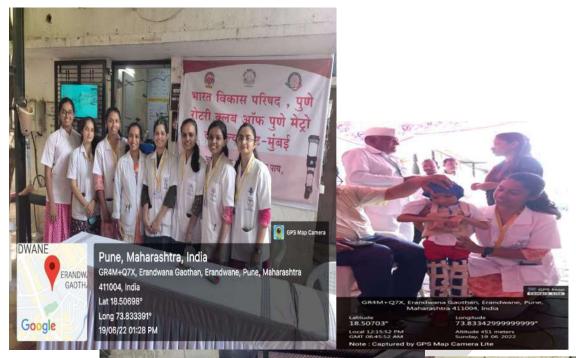

nd the important aspects of amputee rehabilitation after fitting of prosthesis that can lead to better mobility skills of an amputee.
  - 2. To increase awareness among budding physiotherapists regarding the challenges faced by an amputee during prosthetic training.
  - 3. To motivate PG students and amputees for better planning and execution of home exercise programme.

#### **Outcome:**

The activity helped students to understand evaluation and exercise regimen for amputees after fitting of prosthesis.

Participants: 7 students (2UG and 5PG) and 43 amputation patients

Photographs attached. Attendance of students and participants of camp attached.

**Signature of Principal:** 

Andal College of State of Stat

PRINCIPAL

D E Society's Brijial Jinda'

College of Physiotherapy

Pune - 4









| form                                   |
|----------------------------------------|
| PRINCIPAL D E Society's Brijtal Jindal |
| College of Physiotherapy<br>Pune . 4   |

| Sr. No. | Name of Attendee | <b>Student of:</b> |
|---------|------------------|--------------------|
| 1       | Isha Sathe       | IV B.P.Th          |
| 2       | Nayan Kotian     | 1MPT CVRS PT       |
| 3       | Divya Agrawal    | 1MPT CVRS PT       |
| 4       | Nikita Kolhe     | 1MPT CBR           |
| 5       | Poonam Senani    | 1MPT CVRS PT       |
| 6       | Shraddha Ghdge   | 1MPT Neuro PT      |
| 7       | Vaidehi          | IV B.P.Th          |



## **Activity Report**

Name of Activity: Amputation Camp in collaboration with Bharat Vikas Parishad Viklang Punarvasan Kendra.

Name of Coordinator: