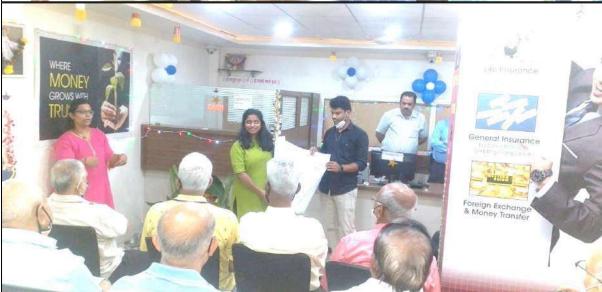

## **Activity Report**

Name of Activity: Industrial Visit

Name of Coordinator: Abha Dhupkar

**Department:** Community PT

**Date:** 26.02.2022

**Time:** 7 am to 6 pm

Place: Swarovski Ranjangaon

Online / Offline: Offline

**Outline of activity:** Ergonomic evaluation of workers of a reputed jewelry unit was carried out, with a shopfloor evaluation.

## a) Objective:

- i. To get the students oriented to the working of environment of an industrial setup.
- ii. To perform shop-floor assessments.
- iii. To perform worker evaluations.

## b) Participants/ Attendees:

- Riya Jain, Kartiki Bhilare, Komal Valesha, Priyanka Patil, Sharayu Raybole,
   Rujuta Bhave, Mihir Chitale.
- ii. Abha Dhupkar
- iii. Prachi Nagul, Akshay Mathur, Prerak Arya, Shraddha Arya
- c) Outcomes: The students got to learn the different aspects that are to be considered when evaluating the shopfloor. They learnt about worker assessments, and that they need to be customised for each working environment. The students got a hands-on opportunity to interact with workers and evaluate them.