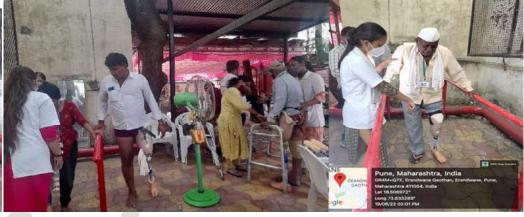

## **Activity Report**

Name of Activity: Industrial Visit

Name of Coordinator: Abha Dhupkar

**Department:** Community PT

**Date:** 26.02.2022

**Time:** 7 am to 6 pm

Place: Swarovski Ranjangaon

Online / Offline: Offline

**Outline of activity:** Ergonomic evaluation of workers of a reputed jewelry unit was carried out, with a shopfloor evaluation.

## a) Objective:

- i. To get the students oriented to the working of environment of an industrial setup.
- ii. To perform shop-floor assessments.
- iii. To perform worker evaluations.

## b) Participants/ Attendees:

- Riya Jain, Kartiki Bhilare, Komal Valesha, Priyanka Patil, Sharayu Raybole,
   Rujuta Bhave, Mihir Chitale.
- ii. Abha Dhupkar
- iii. Prachi Nagul, Akshay Mathur, Prerak Arya, Shraddha Arya
- c) Outcomes: The students got to learn the different aspects that are to be considered when evaluating the shopfloor. They learnt about worker assessments, and that they need to be customised for each working environment. The students got a hands-on opportunity to interact with workers and evaluate them.

# **Photographs:**

10/2/1/9 10 883

Report prepared by: Abha Dhupkar

PRINCIPAL

D E Society's Brijlal Jindal College of Physiotherapy Pune . 4