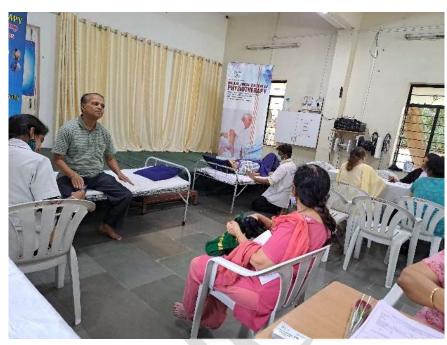

Approved by Govt. of Maharashtra, Maharashtra State Council of OT/ PT, Indian Association of Physiotherapist & affiliated to Maharashtra University of Health Sciences, Nashik

Name of Activity: Demonstration of Practical's for "Advance Diploma in Industrial Safety Course" students.

**Guest Speaker: Dr Shreya Dhake (PT)** 

Dr Aditi Soman (PT)

Dr Aditi Berry(PT)

Name of Coordinator: Dr. Aditi Berry(PT)

Department: Cardiovascular and Respiratory Physiotherapy, DESBJCOP

Date & Time: 24/11/2022 [ 2 pm – 4.30 pm ]

**Online/Offline: Offline** 

**Outline of Activity: Demonstration of following practicals** 

. Pulmonary Function Tests

Cardiopulmonary resuscitation

Physical fitness evaluation- step test

Objectives: To orient the participants to lung function tests, basic life support skills and evaluation of an individual's physical fitness level using Step test

Outcome: All the participants were acquainted with the above mentioned skills.

Participants: 41 +6 PG students (Divya A, Nayan K, Anjali B, Sachin , Poonam S, Sneha W)

PRINCIPAL
D E Society's Brijial Jindol
College of Physiotherapy
Pune . 4