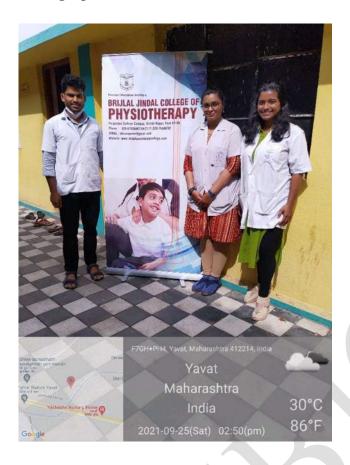

were distributed to the beneficiaries in this camp.

Community department's PG students, Akshay Salve, Juilee Khadke and Kruttika Zala, and faculty, Abha Dhupkar, attended this camp.

- a) Objective: To provide post-prosthetic fitting gait training and exercises.
- **b)** Participants/ Attendees: 80 beneficiaries had been identified in a previous camp by BVP. Around 50 of these beneficiaries received their prosthetic limbs in this camp.
- c) Outcomes: 12 of these beneficiaries were taught exercises to maintain muscle strength and length. They were also taught gait training and specific exercises to perform to improve gait.
- d) Other than these beneficiaries, 3 children were also assessed for delayed milestones, delayed development, and lower limb length discrepancy.



## Photographs:-





Attendance along with participant's/coordinator's signature: - Separate sheet may be attached

Soc ety's Arian Jinday Com

PRINCIPAL

D E Society's Brijlal Jindal
College of Physiotherapy
Pune . 4



## **Activity Report**

Name of Activity: Prosthesis Assessment camp

Name of Coordinator: Shreya Dhake

**Department:** Cardiovascular and Respiratory Sciences PT

**Date:** 22.03.2022

**Time:** 9 am to 3 pm

Place: PMC Arogya Kothi

Online / Offline: Offline visit.

**Outline of activity:** Rotary Club of Pune Metro, Vatsalya Trust Mumbai and Bharat Vikas Parishad Punarvasan had conducted a camp for distribution of artificial limbs for all types of amputees and calipers for polio and Cerebral Palsy patients.

Total 60 patients took benefit of the camp. Our students did assessments of pa