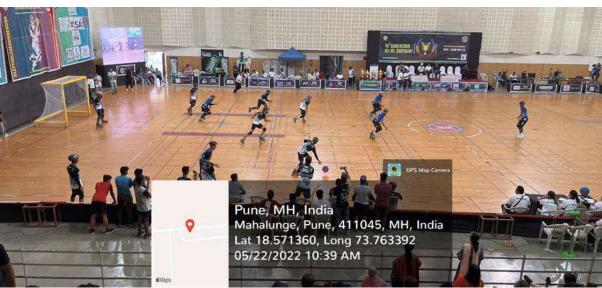

of May 2022

Place: Shiv Chhatrapati Sports Complex, Balewadi, Pune.

Online / Offline: on field

**Intern posted:** Mahi Bhandarkar

### **Outline of activity:**

Most common injuries seen by her:

- Jammed fingers
- Ankle sprain
- Ligament sprain at radioulnar joints
- Nerve impingement at various cords of brachial plexus
- Nose bleed
- Knee injuries
- Groin Injury
- Facial cuts
- Plantarfascitis
- Chest injuries
- Concussions
- Fractures (suspected)

#### **EXPERIENCE OF** Mahi Bhandarkar in her own words

The 18<sup>th</sup> Roll ball Nationals that were held at Balewadi, to aid at such an event with Fit2Sport was a delightful experience and one of a kind. It challenged me to make calls on field kept me vigilant and alert. It was a great learning and brand-new experience for me.









PRINCIPAL
D E Society's Brijtal Jindal
College of Physiotherapy
Puna . 4





14 March 2022

To, Principal, DES Brijlal Jindal college of physiotherapy, FC campus, Shivaji Nagar, Pune

Subject: Scheduling of posting to a tournament

Respected Ma'am,

This is to inform DES Brijlal Jindal College of Physiotherapy that Ms Mahi Bhandarkar, who was posted with us during her internship, has been selected to go for the National roll ball championship from 19th May 2022 to 22nd May 2022. She will be accompanied and supervised by one of our consultant physiotherapist for the same.

Kindly accommodate this in the college's internship schedule, many thanks.

Dr. AJIT MAPARI Founder Fit2Sport ajit@fit2sport.in



PRINCIPAL

D E Society's Brijlal Jindal

College of Physiotherapy

Pune 4

Disclaimer