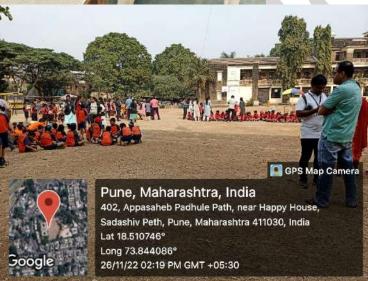

#### Photographs:-

Name of Activity: - Intra -class competitions at Madhav Golwalkar Guruji School,

Tilak road

Name of Resource person: Interns

Name of Coordinator: Namrata Sidhaye- Bhadbhade

**Department:** Sports department

**Date:** 16<sup>th</sup> to 18<sup>th</sup> November 2022

Place: Madhav Sadashiv Golwalkar Guruji Vidyalay

**Timing-** 7.30am-12.30pm

Online / Offline: on field