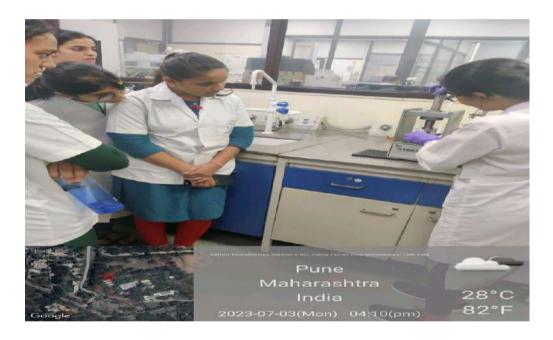

### D.E.S.'s Brijlal Jindal College of Physiotherapy, Pune

Name of Activity: Visit at Venture Centre

Name of Coordinator: Dr. Ashwini Kamble (PT) & Dr Atiya Shaikh

Date and Time: Monday, 3rd July, 2023 & 1.30 to 5.30pm

#### Objectives: The students will gain the following:

1. How to create a startup and be a founder.

- 2. How to convert an innovative idea into a commercial product or service and be an entrepreneur.
- 3. How Venture Center can support their startup journey.

4. Interaction with successful startup founders and their journey.

Participants : III B.P.Th. students

**Outline of activity which will be held:** The event will help in understanding how to create startups from ideas. This workshop includes a guided tour of the Venture Centre showcasing ways in which venture centre can support a startup journey from ideation to all the way to taking the products to commercialization. The main attraction of the tour is a demo of two high end instruments at the Venture Centre -

- 1. FT-IR
- 2. 3-D Printing

PRINCIPAL
D E Society's Brijial Jindal
College of Physiotherapy
Pune . 4