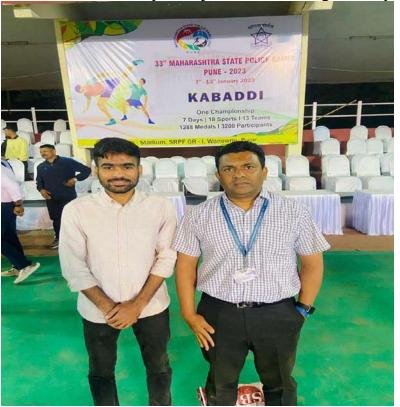

e sports better
- b) Participants- Megh Thakar, Kashish Jain
- c) Outcome- Common Injuries which were treated by interns were- Overuse injuries of the shoulder, tendinitis, muscle spasms, cramps, muscle strains, Ligament sprain
- d) Photographs:-







# D.E.Society's Brijlal Jindal College of Physiotherapy Name of Activity: - 33rd Maharashtra State Police Games Pune-2023

Name of Coordinator: Namrata Sidhaye- Bhadbhade, Apoorva Likhite

**Department:** Sports department

**Date:** 7th-13th January 2023

**Place:** Wanawadi Crpf Police Games

**Timing-** 7am to 9pm

Online / Offline: on field

#### **Outline of activity:**

Injuries treated were back strains, ankle sprains, Hamstring and calf injuries.

Participants- 1. Bharat Rathi,

2. Vedika Rege.

3. Pravin Chavhan

4. Jaya Pathak











#### B.J. MEDICAL COLLEGE AND SASSOON GENERAL HOSPITALS, PUNE

JAIPRASH NARAYAN ROAD, NEAR RAILWAY STATION, PUNE-411001

DEPARTMENT OF PHYSIOTHERAPY

WEBSITE: http://www.bjmcpune.org

PHONE NO: 02026102345

DATE: 07/02/2023

BJMCPUNE/PHYSIO/ 01/2023

TO:

The Principal
DES Brijlal Jindal College of Physiotherapy,
Fergusson College Campus,
Pune- 411004

D. E. Society's
Brijlal Jindal College
of Physiotherapy, Pune
Inward No. 85 | 22-23
Date 07 | 02 | 2023
Sign

SUB: Requisition and Appreciation

Respected Madam,

As per our requirement for the state police games at SRPF ground, Wanowrie, Pune, DES Brijlal Jindal College of Physiotherapy, Pune had provided the physiotherapists.

We appreciate your help in allowing your students to be the part of  $33^{rd}$  Maharashtra state police g