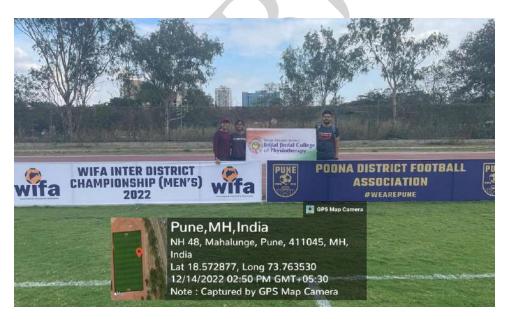

Signature of Coordinator

Signature of Principal

Name of Activity: -Inter District Football Championship for Men

Name of Coordinator: Snehal Joshi

**Department: -Sports Committee** 

**Date:-** 14th December 2022 - 20th December 2022

Timing: 8:30am - 5:30pm

Place: - Balewadi Stadium

Online / Offline: - Offline

**Outline of activity:-** On field Physio support was provided for the players of WESTERN INDIAN FOOTBALL ASSOCIATION

- a) Objective- 1.To provide exposure of on filed injuries in football
- 2. To prepare the interns to treat those injuries first hand.
- 3. To help them understand the sports better
- b) Participants-
- 1. Rishabh Surana
- 2. Rashmeet Gurudatta
- 3. Srushti Solapurkar
- 4. Rujula Jadhav
- **c) Outcome-** Common Injuries which were treated by interns were- Ankle sprain, Muscle strain, Muscle cramps, bruising

#### d) Photographs:-

Name of Activity: -Inter-Collegiate Football tournament (sppu)

Name of Coordinator: Namrata Sidhaye-Bhadbhade

**Department: -Sports Committee** 

**Date:-** 31st October-6th November

Timing: 9am-4pm