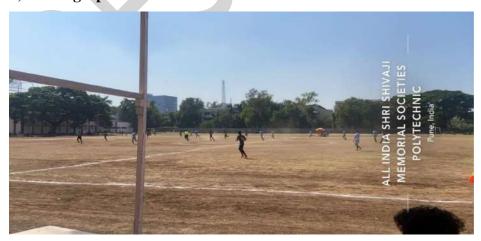

Signature of Coordinator

Signature of Principal

Name of Activity: -Inter District Football Championship for Men

Name of Coordinator: Snehal Joshi

**Department: -Sports Committee** 

**Date:-** 14th December 2022 - 20th December 2022

Timing: 8:30am - 5:30pm

Place: - Balewadi Stadium

Online / Offline: - Offline

**Outline of activity:-** On field Physio support was provided for the players of WESTERN INDIAN FOOTBALL ASSOCIATION

- a) Objective- 1.To provide exposure of on filed injuries in football
- 2. To prepare the interns to treat those injuries first hand.
- 3. To help them understand the sports better
- b) Participants-
- 1. Rishabh Surana
- 2. Rashmeet Gurudatta
- 3. Srushti Solapurkar
- 4. Rujula Jadhav
- **c) Outcome-** Common Injuries which were treated by interns were- Ankle sprain, Muscle strain, Muscle cramps, bruising

#### d) Photographs:-

Name of Activity: -Inter-Collegiate Football tournament (sppu)

Name of Coordinator: Namrata Sidhaye-Bhadbhade

**Department: -Sports Committee** 

**Date:-** 31st October-6th November

Timing: 9am-4pm