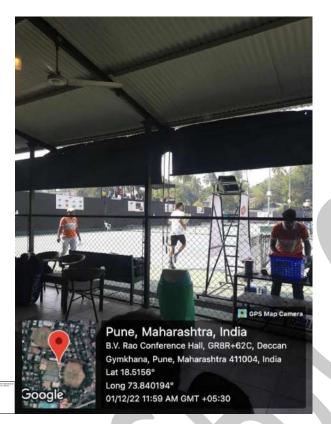

Maharashtra State Olympics - ITF tennis tournament

Name of Coordinator: Namrata Sidhaye-Bhadbhade

**Department: -Sports Committee** 

**Date:- 27th Nov- 4th Dec 2022** 

Timing: 8am-7pm

Place: - Deccan Gymkhana

Online / Offline: - Offline

Outline of activity:- On field Physio support was provided for the tennis players

- a) Objective- 1.To provide exposure of on filed injuries of Tennis
- 2. To prepare the interns to treat those injuries first hand.
- 3. To help them understand the sports better
- b) Participants-
- 1. Megh Thaka
- 2. Purva Bendre
- 3. Isha Sathe
- 4. Rushabh Khandawala
- c) Outcome- Common Injuries which were treated by interns were- Overuse injuries of the shoulder, tendinitis, muscle spasms, cramps, muscle strains

#### **Photographs:-**

Name of Activity: - Maharashtra State Olympics - Water Polo Matches Physio Support

Name of Coordinator: Namrata Sidhaye-Bhadbhade

**Department: -Sports Committee** 

**Date:-** 10th to 12th January 2023