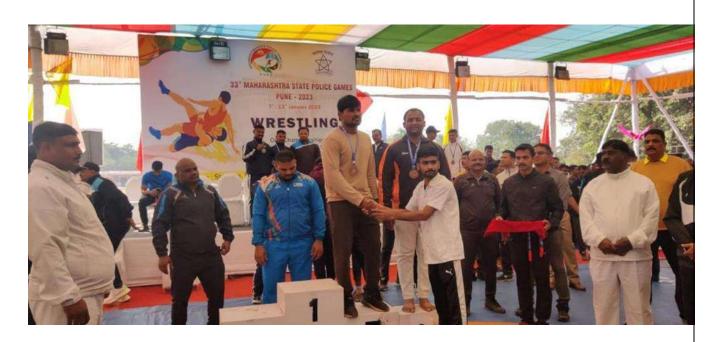

sports better
- b) Participants- Megh Thakar, Kashish Jain
- c) Outcome- Common Injuries which were treated by interns were- Overuse injuries of the shoulder, tendinitis, muscle spasms, cramps, muscle strains, Ligament sprain
- d) Photographs:-







# D.E.Society's Brijlal Jindal College of Physiotherapy Name of Activity: - 33rd Maharashtra State Police Games Pune-2023

Name of Coordinator: Namrata Sidhaye- Bhadbhade, Apoorva Likhite

**Department:** Sports department

**Date:** 7th-13th January 2023

**Place:** Wanawadi Crpf Police Games

**Timing-** 7am to 9pm

Online / Offline: on field

#### **Outline of activity:**

Injuries treated were back strains, ankle sprains, Hamstring and calf injuries.

Participants- 1. Bharat Rathi,

2. Vedika Rege.

3. Pravin Chavhan

4. Jaya Pathak











#### B.J. MEDICAL COLLEGE AND SASSOON GENERAL HOSPITALS, PUNE

JAIPRASH NARAYAN ROAD, NEAR RAILWAY STATION, PUNE-411001

DEPARTMENT OF PHYSIOTHERAPY

WEBSITE: http://www.bjmcpune.org

PHONE NO: 02026102345

DATE: 07/02/2023

BJMCPUNE/PHYSIO/ 01/2023

TO:

The Principal
DES Brijlal Jindal College of Physiotherapy,
Fergusson College Campus,
Pune- 411004

D. E. Society's
Brijlal Jindal College
of Physiotherapy, Pune
Inward No. 85 | 22-23
Date 07 | 02 | 2023
Sign

SUB: Requisition and Appreciation

Respected Madam,

As per our requirement for the state police games at SRPF ground, Wanowrie, Pune, DES Brijlal Jindal College of Physiotherapy, Pune had provided the physiotherapists.

We appreciate your help in allowing your students to be the part of  $33^{rd}$  Maharashtra state police gam