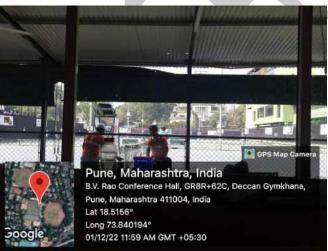

Maharashtra State Olympics - ITF tennis tournament

Name of Coordinator: Namrata Sidhaye-Bhadbhade

**Department: -Sports Committee** 

**Date:- 27th Nov- 4th Dec 2022** 

Timing: 8am-7pm

Place: - Deccan Gymkhana

Online / Offline: - Offline

Outline of activity:- On field Physio support was provided for the tennis players

- a) Objective- 1.To provide exposure of on filed injuries of Tennis
- 2. To prepare the interns to treat those injuries first hand.
- 3. To help them understand the sports better
- b) Participants-
- 1. Megh Thaka
- 2. Purva Bendre
- 3. Isha Sathe
- 4. Rushabh Khandawala
- c) Outcome- Common Injuries which were treated by interns were- Overuse injuries of the shoulder, tendinitis, muscle spasms, cramps, muscle strains

#### **Photographs:-**

Name of Activity: - Maharashtra State Olympics - Water Polo Matches Physio Support

Name of Coordinator: Namrata Sidhaye-Bhadbhade

**Department: -Sports Committee** 

**Date:-** 10th to 12th January 2023