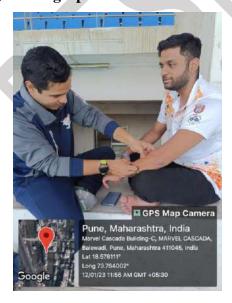

Timing: 9:30 - 5:30pm **Place:-** Balewadi Stadium

Online / Offline: - Offline

**Outline of activity:-** On field Physio support was provided for the players of Maharashtra State Olympics - Water Polo Matches

- a) Objective- 1.To provide exposure of on filed injuries of swimming to interns
- 2. To prepare the interns to treat those injuries first hand.
- 3. To help them understand the sports better
- b) Participants- Megh Thakar, Shirin Kunte
- **c)** Outcome- Common Injuries which were treated by interns were- Overuse injuries of the shoulder, tendinitis, muscle spasms, cramps, muscle strains
- d) Photographs:-