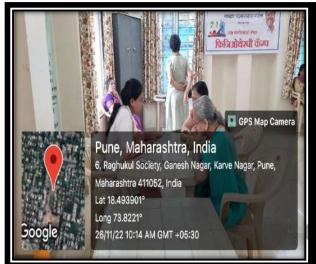

Geotagged Photos attached

#### d) Photographs:-

TRUE COPY

D E Society's Brijial Jinda'
College of Physiotherapy
Pune - 4