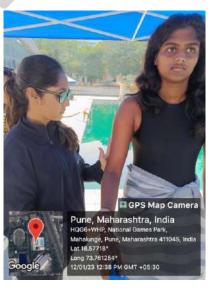

Maharashtra State Olympics - ITF tennis tournament

Name of Coordinator: Namrata Sidhaye-Bhadbhade

**Department: -Sports Committee** 

**Date:- 27th Nov- 4th Dec 2022** 

Timing: 8am-7pm

Place: - Deccan Gymkhana

Online / Offline: - Offline

Outline of activity:- On field Physio support was provided for the tennis players

- a) Objective- 1.To provide exposure of on filed injuries of Tennis
- 2. To prepare the interns to treat those injuries first hand.
- 3. To help them understand the sports better
- b) Participants-
- 1. Megh Thaka
- 2. Purva Bendre
- 3. Isha Sathe
- 4. Rushabh Khandawala
- c) Outcome- Common Injuries which were treated by interns were- Overuse injuries of the shoulder, tendinitis, muscle spasms, cramps, muscle strains