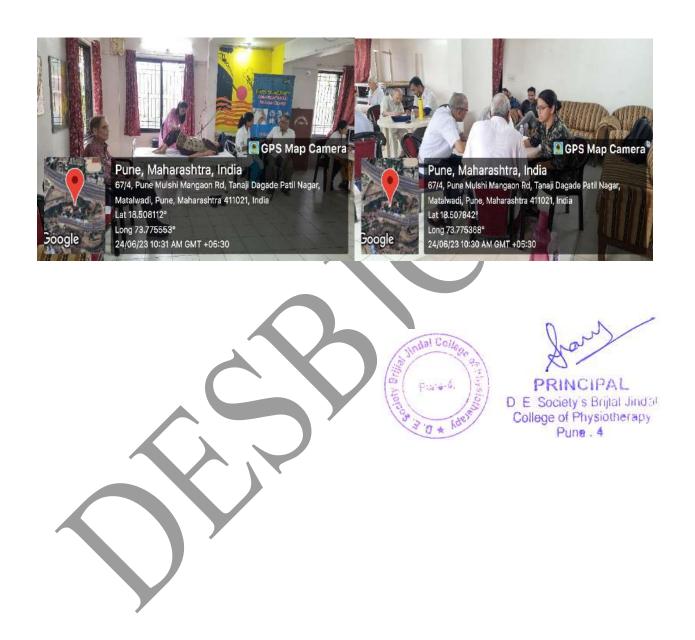

Geotagged Photos attached

#### d) Photographs:-

TRUE COPY

D E Society's Brijial Jinda'
College of Physiotherapy
Pune - 4