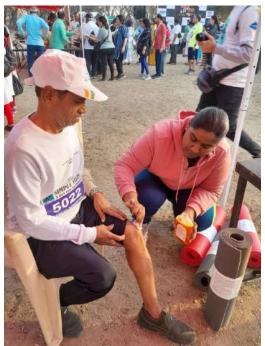

Name of Activity: -Senior Citizens' Marathon by Simple steps

Name of Coordinator: Apoorva Pavnaskar and Namrata Sidhaye-Bhadbhade

**Department: -Sports Committee** 

**Date:-** 26<sup>th</sup> February 2023 **Timing:** 6:30am -11am

Place: - Savitribai Phule Pune University

Online / Offline: - Offline

**Outline of activity:-** On field Physio support provided for the Senior citizens after walkathon

- a) Objective- 1.To provide exposure of on filed injuries in elderly individuals
- 2. To prepare the interns to treat those injuries first hand.
- 3. To help them understand the sports better
- b) Participants- Akshata Mane, Pooja Patel, Dinkar Thakre, Purva Rasne

**Outcome-** Common Injuries which were treated by interns were- Muscle cramps, ankle sprains, abrasions, etc

#### Photographs:-

Name of Activity: - Intra -class competitions at Madhav Golwalkar Guruji School,

Tilak road

Name of Resource person: Interns

Name of Coordinator: Namrata Sidhaye- Bhadbhade

**Department:** Sports department