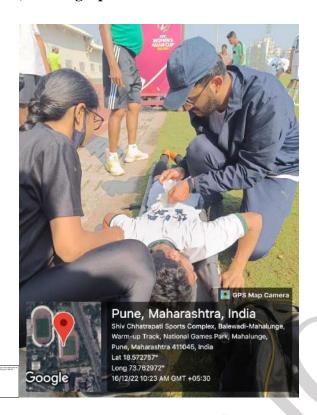

Signature of Coordinator

Signature of Principal

Name of Activity: -Inter District Football Championship for Men

Name of Coordinator: Snehal Joshi

**Department: -Sports Committee** 

**Date:-** 14th December 2022 - 20th December 2022

Timing: 8:30am - 5:30pm

Place: - Balewadi Stadium

Online / Offline: - Offline

**Outline of activity:-** On field Physio support was provided for the players of WESTERN INDIAN FOOTBALL ASSOCIATION

- a) Objective- 1.To provide exposure of on filed injuries in football
- 2. To prepare the interns to treat those injuries first hand.
- 3. To help them understand the sports better
- b) Participants-
- 1. Rishabh Surana
- 2. Rashmeet Gurudatta
- 3. Srushti Solapurkar
- 4. Rujula Jadhav
- **c) Outcome-** Common Injuries which were treated by interns were- Ankle sprain, Muscle strain, Muscle cramps, bruising

#### d) Photographs:-

Name of Activity: -Inter-Collegiate Football tournament (sppu)

Name of Coordinator: Namrata Sidhaye-Bhadbhade

**Department: -Sports Committee** 

**Date:-** 31st October-6th November

Timing: 9am-4pm