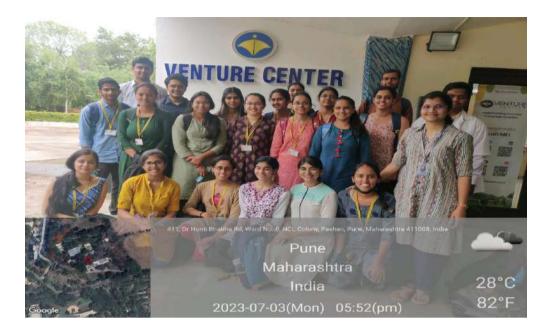

#### D.E.S.'s BRIJLAL JINDAL COLLEGE OF PHYSIOTHERAPY

Name of Activity: -Venture Center Visit for 2<sup>nd</sup> BPTh students

Name of Coordinator: Apoorva Pavnaskar

**Date:-** 31.7.2023 **Time:-** 1.30-6pm

Place:- Venture Center, NCL Innovation Park, Pashan, Pune

Online / Offline: - Offline

a) Objective-

- 1. To make students understand about innovation and its importance
- 2. To give them insight and make them aware about steps taken to build a star-up
- **3.** To make them aware about different facilities available for innovation and start-up and to motivate themfor better planning and execution of the same
- b) Participants-25 2nd BPTh students, 1 Staff (Attendance Report is attached)
- **c) Outcome-** The lectures and sessions were well appreciated by all the students and it was informative for them

Geotagged Photos attached

#### d) Photographs:-

TRUE COPY

D E Society's Brijial Jinda'
College of Physiotherapy
Pune - 4