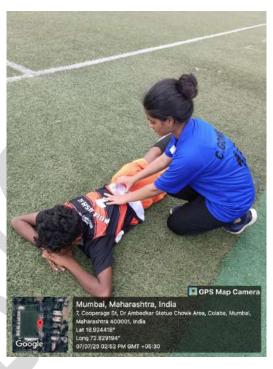

Timing: 8:30am - 5:30pm

Place: - Balewadi Stadium

Online / Offline: - Offline

**Outline of activity:-** On field Physio support was provided for the players of WESTERN INDIAN FOOTBALL ASSOCIATION

- a) Objective- 1.To provide exposure of on filed injuries in football
- 2. To prepare the interns to treat those injuries first hand.
- 3. To help them understand the sports better
- b) Participants-
- 1. Rishabh Surana
- 2. Rashmeet Gurudatta
- 3. Srushti Solapurkar
- 4. Rujula Jadhav
- **c) Outcome-** Common Injuries which were treated by interns were- Ankle sprain, Muscle strain, Muscle cramps, bruising

#### d) Photographs:-

Name of Activity: -Inter-Collegiate Football tournament (sppu)

Name of Coordinator: Namrata Sidhaye-Bhadbhade

**Department: -Sports Committee** 

**Date:-** 31st October-6th November

Timing: 9am-4pm