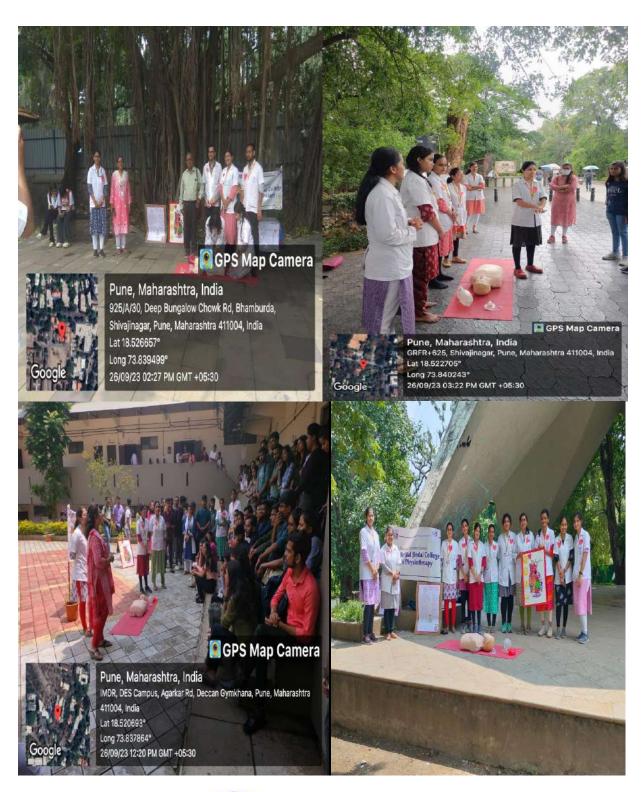

Geotagged Photos attached

#### d) Photographs:-

TRUE COPY

D E Society's Brijial Jinda'
College of Physiotherapy
Pune - 4