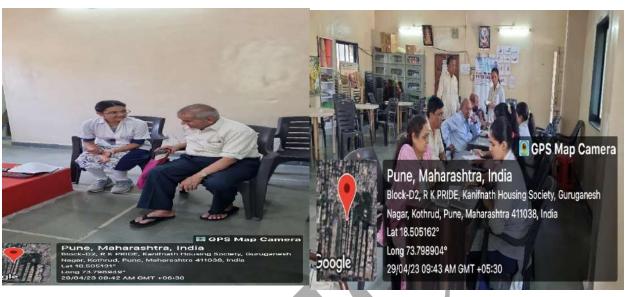

Name of Activity: -Senior Citizens' Marathon by Simple steps

Name of Coordinator: Apoorva Pavnaskar and Namrata Sidhaye-Bhadbhade

**Department: -Sports Committee** 

**Date:-** 26<sup>th</sup> February 2023 **Timing:** 6:30am -11am

Place: - Savitribai Phule Pune University

Online / Offline: - Offline

**Outline of activity:-** On field Physio support provided for the Senior citizens after walkathon

- a) Objective- 1.To provide exposure of on filed injuries in elderly individuals
- 2. To prepare the interns to treat those injuries first hand.
- 3. To help them understand the sports better
- b) Participants- Akshata Mane, Pooja Patel, Dinkar Thakre, Purva Rasne

**Outcome-** Common Injuries which were treated by interns were- Muscle cramps, ankle sprains, abrasions, etc

#### Photographs:-

Name of Activity: - Intra -class competitions at Madhav Golwalkar Guruji School,

Tilak road

Name of Resource person: Interns

Name of Coordinator: Namrata Sidhaye- Bhadbhade

**Department:** Sports department