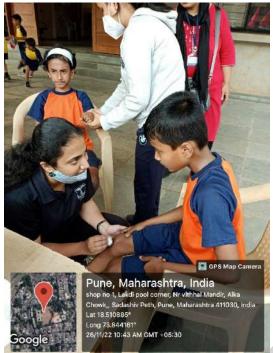

#### Photographs:-

Name of Activity: - Intra -class competitions at Madhav Golwalkar Guruji School,

Tilak road

Name of Resource person: Interns

Name of Coordinator: Namrata Sidhaye- Bhadbhade

**Department:** Sports department

**Date:** 16<sup>th</sup> to 18<sup>th</sup> November 2022

Place: Madhav Sadashiv Golwalkar Guruji Vidyalay

**Timing-** 7.30am-12.30pm

Online / Offline: on field