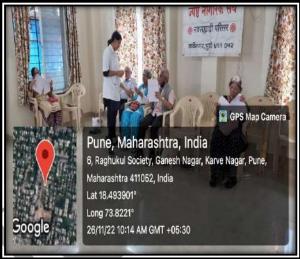

Geotagged Photos attached

#### d) Photographs:-

TRUE COPY

D E Society's Brijial Jinda'
College of Physiotherapy
Pune - 4