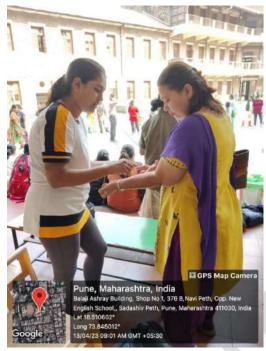

Maharashtra State Olympics - ITF tennis tournament

Name of Coordinator: Namrata Sidhaye-Bhadbhade

**Department: -Sports Committee** 

**Date:- 27th Nov- 4th Dec 2022** 

Timing: 8am-7pm

Place: - Deccan Gymkhana

Online / Offline: - Offline

Outline of activity:- On field Physio support was provided for the tennis players

- a) Objective- 1.To provide exposure of on filed injuries of Tennis
- 2. To prepare the interns to treat those injuries first hand.
- 3. To help them understand the sports better
- b) Participants-
- 1. Megh Thaka
- 2. Purva Bendre
- 3. Isha Sathe
- 4. Rushabh Khandawala
- c) Outcome- Common Injuries which were treated by interns were- Overuse injuries of the shoulder, tendinitis, muscle spasms, cramps, muscle strains

#### **Photographs:-**

Name of Activity: - Maharashtra State Olympics - Water Polo Matches Physio Support

Name of Coordinator: Namrata Sidhaye-Bhadbhade

**Department: -Sports Committee** 

**Date:-** 10th to 12th January 2023