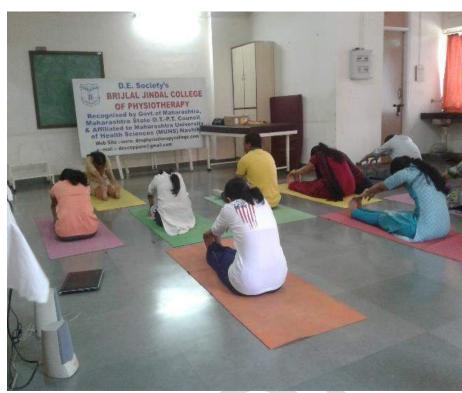

| Activity                 | Date      | Type of activity                                           | Program details              | Place                        |
|--------------------------|-----------|------------------------------------------------------------|------------------------------|------------------------------|
| Yoga for SOFOSH children | 21-Jun-23 | Education, Health and Hygiene awareness, community service | Yoga session for orphan kids | SOFOSH,near<br>station, Pune |

Name of Activity: -Yoga Day 2023

Department: - Community

Date:-21/06/2023

Place:-SOFOSH, DESBJCOP OPD, Physiology Lab

Online / Offline:- Offline

Outline of activity:- On occasion of Yoga Day, Students demonstrated different Yogasanas and postures to orphan children from SOFOSH Srivatsa and their caregivers. Also, the session was conducted for college's UG students and OPD patients under the guidance of teaching staff

## Objective-

- 1. To demonstrate various asanas
- 2. To explain its importance to people from all age groups
- 3. To help them understand its implication and advantages
- a) Participants/ Attendees- III BPTh students, Children from SOFOSH and their caregivers, OPD patients
- b) Photographs