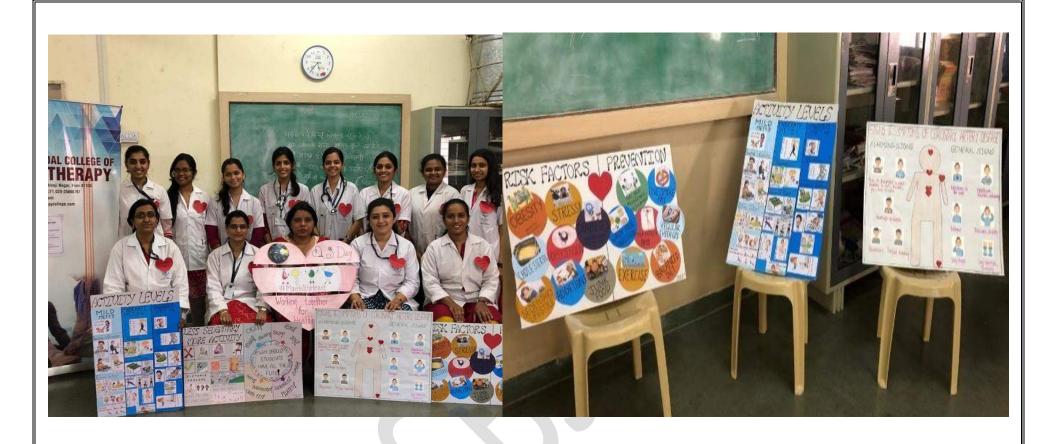

| Activity           | Date      | Type of activity              | Program details               | Place                     |
|--------------------|-----------|-------------------------------|-------------------------------|---------------------------|
|                    |           |                               |                               |                           |
| World Hypertension | 17-May-23 | Education, Health and         | Awareness talk, screening and | Deccan area,Shivaji Nagar |
| Day camp           |           | Hygiene awareness,            | treatment suggestions to      | ,Pune, DESBJCOP OPD at FC |
|                    |           | community service,            | participants from community   | gate                      |
|                    |           | Socioeconomic development     |                               |                           |
|                    |           | through appropriate treatment |                               |                           |

# D.E.S.'s Brijlal Jindal College of Physiotherapy, Pune

Name of Activity: Screening camp for Hypertension on occasion of WORLD HYPERTENSION DAY 2023

Name of Coordinator: Dr Shreya Dhake (PT)

Department: Cardiovascular & respiratory PT

Date & Time: 17th May 2023

Online/Offline: Offline

Outline of Activity:

**Objectives:** 1. To screen individuals for Hypertension and to assess their knowledge regarding it.

2.Educate people about the causes, symptoms, and prevention of Hypertension.

To make people aware about simple measures which can be adopted to prevent hypertension.

Participants: Staff and students of DES institutes

Signature of Coordinator

Signature of Principal

| Activity                                  | Date     | Type of activity      | Program details | Place                              |
|-------------------------------------------|----------|-----------------------|-----------------|------------------------------------|
| MUHS Foundation day Tree plantation drive | 6-Jun-23 | Environmental service | Tree plantation | Deccan area,Shivaji Nagar<br>,Pune |