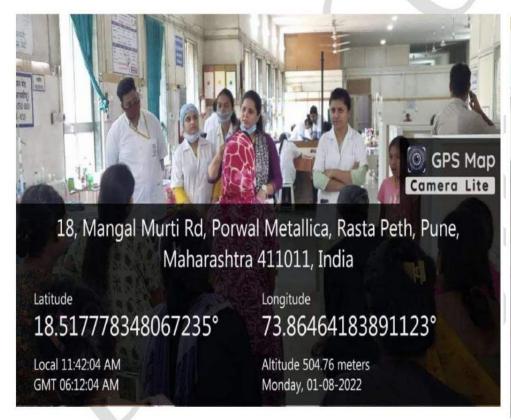

# ACADEMIC YEAR 22-23

| Activity               | Date     | Type of activity                                              | Program details                                       | Place                      |
|------------------------|----------|---------------------------------------------------------------|-------------------------------------------------------|----------------------------|
| Breast feeding<br>week | 1-Aug-22 | Education, Health and<br>Hygiene awareness, social<br>service | breast feeding awareness to new mothers,doubt solving | trachand Hospital,<br>Pune |