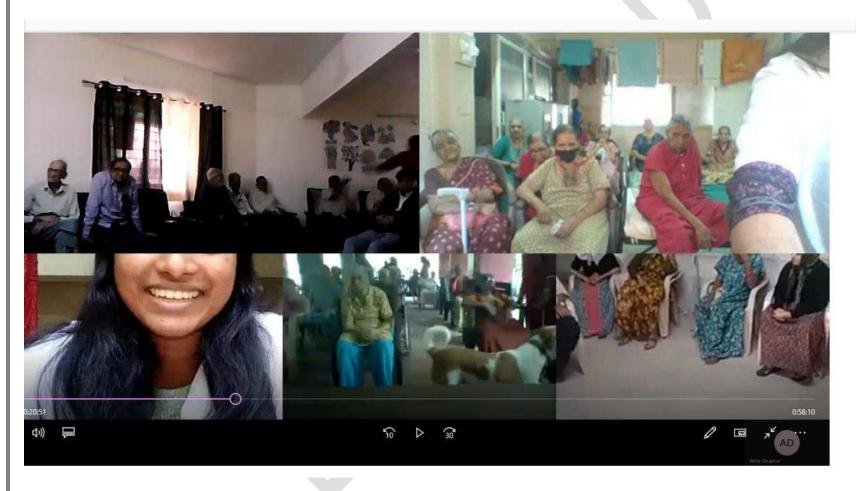

# Camp Record

Name of camp: DESBJCOP and Punamirman

Date of camp: 24.09.2022

Site of camp: Erandawane Arogya Kothi

Participants in the camp: Abha Dhupkar, Riya Jain, Kartiki Bhilare, Lynn Fernandes. Alfaiz

Tamboli.

Beneficiaries of the camp: Members of the Colonel's Cube Pune chapter

Number of beneficiaries: 26

Materials used in the camp: Sphygmomanometer, cones, measuring tape, weighing machine,

record sheets, outcome measures - MoCA, GDS, TMT A and B.

Camp details: The camp started at 9 am. Students and faculty set up the camp site, with the students given specific stations for assessment. The stations were as follows: demographic data, height and weight, FRT, TUG, Senior fitness test, GDS, MoCA, TMT A and B, evaluation, and exit.

The beneficiaries of the camp registered at the demographic data station and circulated through all the stations, ending at the exit station. They were explained the results of their assessments at each station. The students at exit checked the completeness of the sheet and answered any queries that the elders had.

Photographs of the camp:

Camp document prepared by: Abha Dhupkar

| Activity                 | Date          | Type of activity                        | Program details                  | Place                              |
|--------------------------|---------------|-----------------------------------------|----------------------------------|------------------------------------|
| World heart day programs | 26-29 Sept 22 | Education, Health and Hygiene awareness | Awareness drive and competitions | Deccan area,Shivaji<br>Nagar ,Pune |