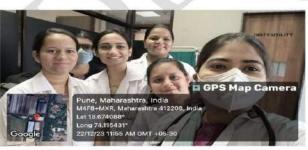

# Camp Record

Name of camp: DESBJCOP and Punamirman

Date of camp: 24.09.2022

Site of camp: Erandawane Arogya Kothi

Participants in the camp: Abha Dhupkar, Riya Jain, Kartiki Bhilare, Lynn Fernandes. Alfaiz

Tamboli.

Beneficiaries of the camp: Members of the Colonel's Cube Pune chapter

Number of beneficiaries: 26

Materials used in the camp: Sphygmomanometer, cones, measuring tape, weighing machine,

record sheets, outcome measures - MoCA, GDS, TMT A and B.

Camp details: The camp started at 9 am. Students and faculty set up the camp site, with the students given specific stations for assessment. The stations were as follows: demographic data, height and weight, FRT, TUG, Senior fitness test, GDS, MoCA, TMT A and B, evaluation, and exit.

The beneficiaries of the camp registered at the demographic data station and circulated through all the stations, ending at the exit station. They were explained the results of their assessments at each station. The students at exit checked the completeness of the sheet and answered any queries that the elders had.

Photographs of the camp:

Camp document prepared by: Abha Dhupkar

| Activity                 | Date          | Type of activity                        | Program details                  | Place                              |
|--------------------------|---------------|-----------------------------------------|----------------------------------|------------------------------------|
| World heart day programs | 26-29 Sept 22 | Education, Health and Hygiene awareness | Awareness drive and competitions | Deccan area,Shivaji<br>Nagar ,Pune |