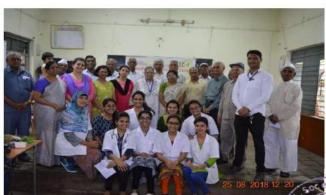

Name of Activity: - Orthosis distribution and fitting camp

Name of Coordinator: Dr. Renuka Naik(PT)

Department: -DESBJCOP ,BVP Pune Date:-27 September 2022

Time: 2:30pm-4.30 pm

Place:-BVP, Pune Online / Offline:-offline

Outline of activity:-

A camp was organised for distribution, fitting and rehabilitation guidance for persons with disability by BVP, Pune in Association with Courtyard by Mariott. Various patients affected by Polio and Amputation post trauma were benefitted by the camp MPT(Neurosciences) II years students helped the patients understand the importance of rehabilitation and guided them with individualized exercise programme.

Photographs:-

Attendance - 6 students 1 staff

Outcome: The students appreciated the opportunity provided to them.

Coordinator's Signature

or's Signature Rick

Principal's Signature

PRINCIPAL
D. E. Sodely's Brigal Andel
College of Physiotherapy
Aug. 1