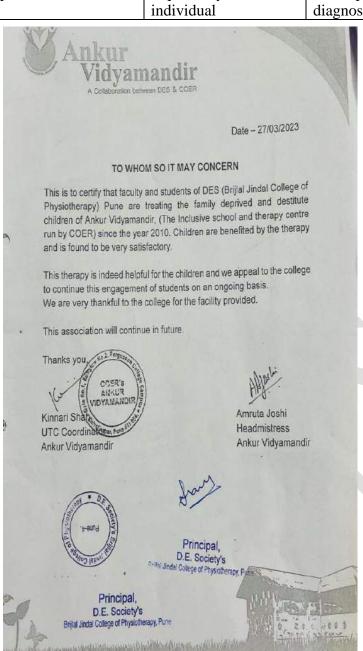

| Activity                                          | Date      | Type of activity | Program details                                                     | Place            |
|---------------------------------------------------|-----------|------------------|---------------------------------------------------------------------|------------------|
| Camp in assication with<br>Punarnirman foundation | 24-Sep-22 | , , ,            | free health assessment, treatment and awareness session for elderly | Erandawane, Pune |

# Camp Record

Name of camp: DESBJCOP and Punamirman

Date of camp: 24.09.2022

Site of camp: Erandawane Arogya Kothi

Participants in the camp: Abha Dhupkar, Riya Jain, Kartiki Bhilare, Lynn Fernandes. Alfaiz

Tamboli.

Beneficiaries of the camp: Members of the Colonel's Cube Pune chapter

Number of beneficiaries: 26

Materials used in the camp: Sphygmomanometer, cones, measuring tape, weighing machine,

record sheets, outcome measures - MoCA, GDS, TMT A and B.

Camp details: The camp started at 9 am. Students and faculty set up the camp site, with the students given specific stations for assessment. The stations were as follows: demographic data, height and weight, FRT, TUG, Senior fitness test, GDS, MoCA, TMT A and B, evaluation, and exit.

The beneficiaries of the camp registered at the demographic data station and circulated through all the stations, ending at the exit station. They were explained the results of their assessments at each station. The students at exit checked the completeness of the sheet and answered any queries that the elders had.