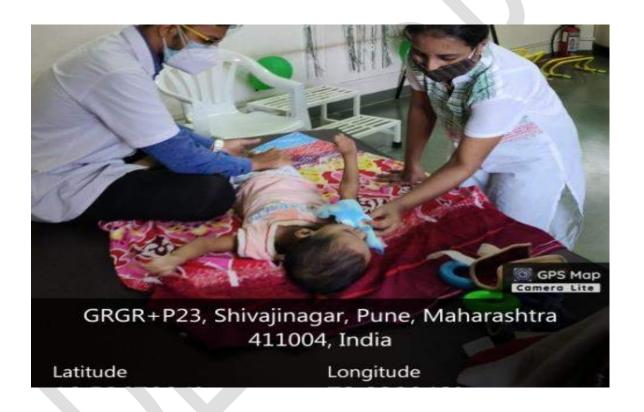

| Activity                 | Date      | Type of activity                                           | Program details              | Place                        |
|--------------------------|-----------|------------------------------------------------------------|------------------------------|------------------------------|
| Yoga for SOFOSH children | 21-Jun-23 | Education, Health and Hygiene awareness, community service | Yoga session for orphan kids | SOFOSH,near<br>station, Pune |

Name of Activity: -Yoga Day 2023

Department: - Community

Date:-21/06/2023

Place:-SOFOSH, DESBJCOP OPD, Physiology Lab

Online / Offline:- Offline

Outline of activity:- On occasion of Yoga Day, Students demonstrated different Yogasanas and postures to orphan children from SOFOSH Srivatsa and their caregivers. Also, the session was conducted for college's UG students and OPD patients under the guidance of teaching staff

## Objective-

- 1. To demonstrate various asanas
- 2. To explain its importance to people from all age groups
- 3. To help them understand its implication and advantages
- a) Participants/ Attendees- III BPTh students, Children from SOFOSH and their caregivers, OPD patients
- b) Photographs