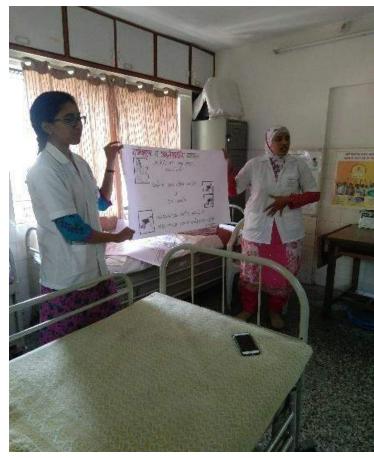

### Training Report

Module for: Community Helper training module.

Date of Training: 21,09.2022,

Site of Training: D.E.Society's Brijlal Jindal College of Physiotherapy, Pone.

Participants in the camp: Abha Dhupkar, Riya Jain, Komal Valesha, Kartiki Bhilare, Lynn Fernandes, Nikita Kothe, Alfaiz Tamboli.

Beneficiaries of the camp: Aarti Shinde, Shobha Bhor, Namrata Adhikari, Vaishali Adsul, Mukta Temghare.

Number of beneficiaries: 5

Materials used in the camp: Yoga mats, chairs, plinths.

Training details: The college and Seva Arogya Foundation are collaborating on providing physiotherapy care to the low socio-economic strata women, who are unaware and unable to access this component of healthcare.

The Arogya maitrins were identified by the prakalp samanvayak, Aarti Shinde. A schedule was set up for them to receive training regarding the exercises to be performed at the college, accordingly, they reported to college at 2 pm and the training session started after introductions of all present. The project was explained in brief and the outline of the session was provided. Exercises were demonstrated twice to the ladies, once on a college student and once on a volunteer from amongst the 5 of the trainees,

After demonstrating the exercises, the ladies were asked their region of preference. Based on this, the students and trainees divided into groups and the students ensured that the ladies were able to perform the exercises appropriately. The ladies' ability to command or give instructions of the exercise was also checked and appropriate corrective commands were provided to them.

The whole training session was for 2 hours. The trainees were enthusiastic and eager to start working with the already identified participants at the various SAF OPDs.

Photographs of the training:

Report prepared by: Abha Dhupkar