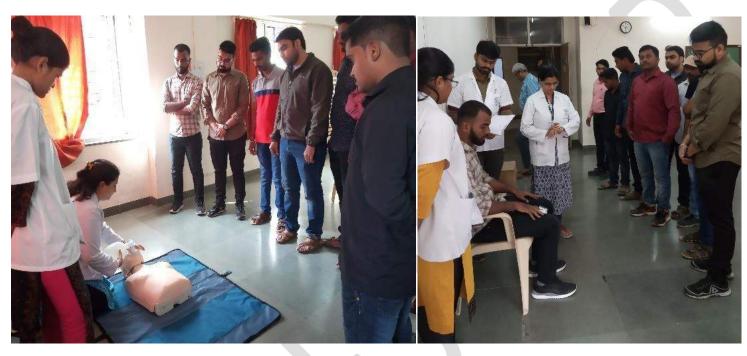

| Activity                                            | Date      | Type of activity                        | Program details                                                                      | Place                                        |
|-----------------------------------------------------|-----------|-----------------------------------------|--------------------------------------------------------------------------------------|----------------------------------------------|
| Arogyamaitrin training - community healprt training | 21-Sep-22 | Education, Health and Hygiene awareness | training of community helpers to assist in PT at SAF OPD when physios are not around | for Sevaarogya<br>foundation -at<br>DESBJCOP |

### Training Report

Module for: Community Helper training module.

Date of Training: 21,09.2022,

Site of Training: D.E.Society's Brijlal Jindal College of Physiotherapy, Pone.

Participants in the camp: Abha Dhupkar, Riya Jain, Komal Valesha, Kartiki Bhilare, Lynn Fernandes, Nikita Kothe, Alfaiz Tamboli.

Beneficiaries of the camp: Aarti Shinde, Shobha Bhor, Namrata Adhikari, Vaishali Adsul, Mukta Temghare.

Number of beneficiaries: 5

Materials used in the camp: Yoga mats, chairs, plinths.

Training details: The college and Seva Arogya Foundation are collaborating on providing physiotherapy care to the low socio-economic strata women, who are unaware and unable to access this component of healthcare.

The Arogya maitrins were identified by the prakalp samanvayak, Aarti Shinde. A schedule was set up for them to receive training regarding the exercises to be performed at the college, accordingly, they reported to college at 2 pm and the training session started after introductions of all present. The project was explained in brief and the outline of the session was provided. Exercises were demonstrated twice to the ladies, once on a college student and once on a volunteer from amongst the 5 of the trainees,

After demonstrating the exercises, the ladies were asked their region of preference. Based on this, the students and trainees divided into groups and the students ensured that the ladies were able to perform the exercises appropriately. The ladies' ability to command or give instructions of the exercise was also checked and appropriate corrective commands were provided to them.

The whole training session was for 2 hours. The trainees were enthusiastic and eager to start working with the already identified participants at the various SAF OPDs.

Photographs of the training:

Report prepared by: Abha Dhupkar