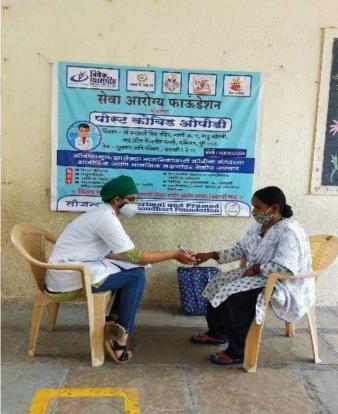

| Activity                                          | Date      | Type of activity | Program details                                                     | Place            |
|---------------------------------------------------|-----------|------------------|---------------------------------------------------------------------|------------------|
| Camp in assication with<br>Punarnirman foundation | 24-Sep-22 | , , ,            | free health assessment, treatment and awareness session for elderly | Erandawane, Pune |

# Camp Record

Name of camp: DESBJCOP and Punamirman

Date of camp: 24.09.2022

Site of camp: Erandawane Arogya Kothi

Participants in the camp: Abha Dhupkar, Riya Jain, Kartiki Bhilare, Lynn Fernandes. Alfaiz

Camp details: The camp started at 9 am. Students and faculty set up the camp site, with the students given specific stations for assessment. The stations were as follows: demographic data, height and weight, FRT, TUG, Senior fitness test, GDS, MoCA, TMT A and B, evaluation, and exit.

The beneficiaries of the camp registered at the demographic data station and circulated through all the stations, ending at the exit station. They were explained the results of their assessments at each station. The students at exit checked the completeness of the sheet and answered any queries that the elders had.