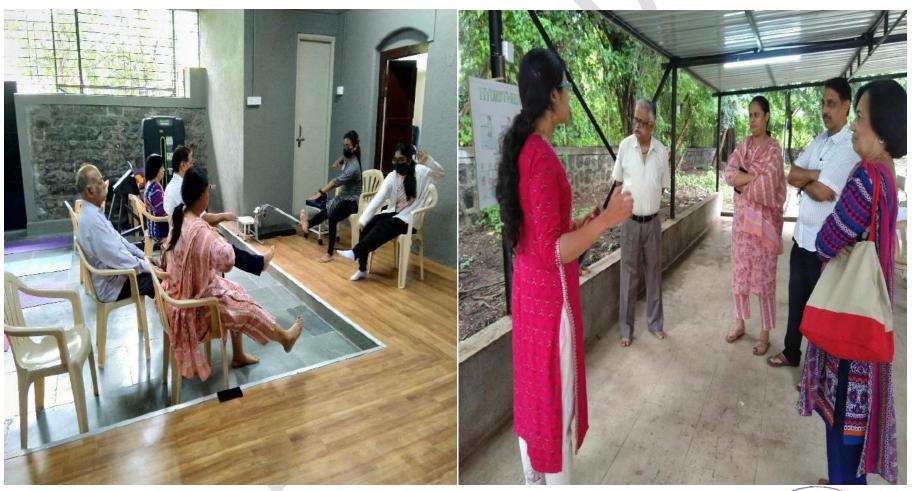

Name of Activity: - Orthosis distribution and fitting camp

Name of Coordinator: Dr. Renuka Naik(PT)

Department: -DESBJCOP ,BVP Pune Date:-27 September 2022

Time: 2:30pm-4.30 pm

Place:-BVP, Pune Online / Offline:-offline

Outline of activity:-

A camp was organised for distribution, fitting and rehabilitation guidance for persons with disability by BVP, Pune in Association with Courtyard by Mariott. Various patients affected by Polio and Amputation post trauma were benefitted by the camp MPT(Neurosciences) II years students helped the patients understand the importance of rehabilitation and guided them with individualized exercise programme.

Photographs:-

Attendance - 6 students 1 staff

Outcome: The students appreciated the opportunity provided to them.

Coordinator's Signature

or's Signature Rick

Principal's Signature

PRINCIPAL
D. E. Sodely's Brigal Andel
College of Physiotherapy
Aug. 1