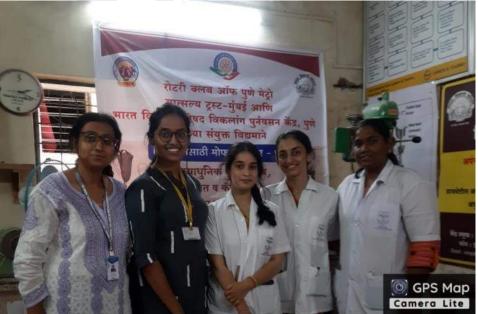

Name of co-ordinator: Dr. Aditi Soman(PT)

Department: Cardiovascular and Respiratory Physiotherapy

Date/Time: 17th November 2022, 10am-1pm

Place: Bharat Vikas Parishad, vikalang punarvasan Kendra, Nalstop, Pune.

Online/offline: Offline

Outline of activity:

### Objectives:

- To make the students understand the important aspects of amputee rehabilitation after fitting of prosthesis that can lead to better mobility skills of an amputee.
- To increase awareness among budding physiotherapists regarding the challenges faced by an amputee during prosthetic training.
- To motivate PG students and amputees for better planning and execution of home exercise programme.

### Outcome:

The activity helped students to understand evaluation and exercise regimen for amputees after fitting of prosthesis

icipants: 2 students (1UG and 1PG) and 9 amputation patients

Photographs attached. Attendance of students and participants of camp attached.