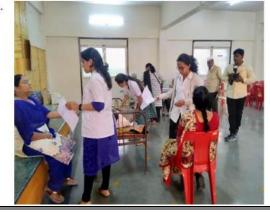

Photographs of the camp:

Camp document prepared by: Abha Dhupkar

| Activity                 | Date          | Type of activity                        | Program details                  | Place                              |
|--------------------------|---------------|-----------------------------------------|----------------------------------|------------------------------------|
| World heart day programs | 26-29 Sept 22 | Education, Health and Hygiene awareness | Awareness drive and competitions | Deccan area,Shivaji<br>Nagar ,Pune |