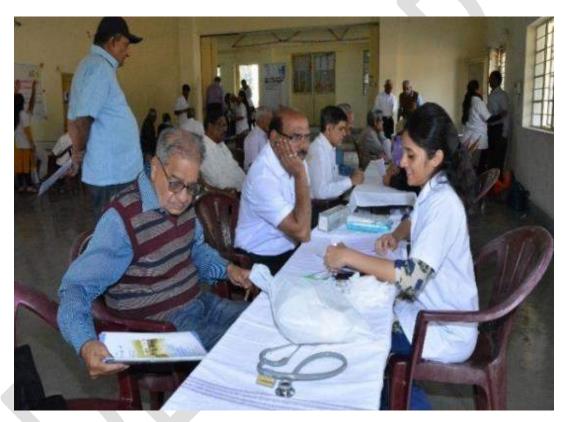

# Camp Record

Name of camp: DESBJCOP and Punamirman

Date of camp: 24.09.2022

Site of camp: Erandawane Arogya Kothi

Participants in the camp: Abha Dhupkar, Riya Jain, Kartiki Bhilare, Lynn Fernandes. Alfaiz

Tamboli.

Beneficiaries of the camp: Members of the Colonel's Cube Pune chapter

Number of beneficiaries: 26

Materials used in the camp: Sphygmomanometer, cones, measuring tape, weighing machine,

record sheets, outcome measures - MoCA, GDS, TMT A and B.

Camp details: The camp started at 9 am. Students and faculty set up the camp site, with the students given specific stations for assessment. The stations were as follows: demographic data, height and weight, FRT, TUG, Senior fitness test, GDS, MoCA, TMT A and B, evaluation, and exit.

The beneficiaries of the camp registered at the demographic data station and circulated through all the stations, ending at the exit station. They were explained the results of their assessments at each station. The students at exit checked the completeness of the sheet and answered any queries that the elders had.