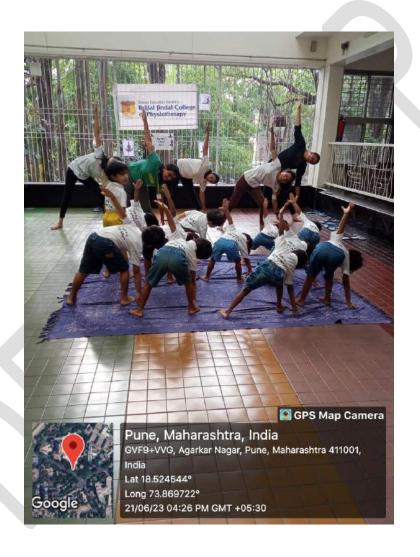

| Activity                 | Date      | Type of activity                                           | Program details              | Place                        |
|--------------------------|-----------|------------------------------------------------------------|------------------------------|------------------------------|
| Yoga for SOFOSH children | 21-Jun-23 | Education, Health and Hygiene awareness, community service | Yoga session for orphan kids | SOFOSH,near<br>station, Pune |

Name of Activity: -Yoga Day 2023

Department: - Community

Date:-21/06/2023

Place:-SOFOSH, DESBJCOP OPD, Physiology Lab

Online / Offline:- Offline

Outline of activity:- On occasion of Yoga Day, Students demonstrated different Yogasanas and postures to orphan children from SOFOSH Srivatsa and their caregivers. Also, the session was conducted for college's UG students and OPD patients under the guidance of teaching staff

## Objective-

- 1. To demonstrate various asanas
- 2. To explain its importance to people from all age groups
- 3. To help them understand its implication and advantages
- a) Participants/ Attendees- III BPTh students, Children from SOFOSH and their caregivers, OPD patients
- b) Photographs