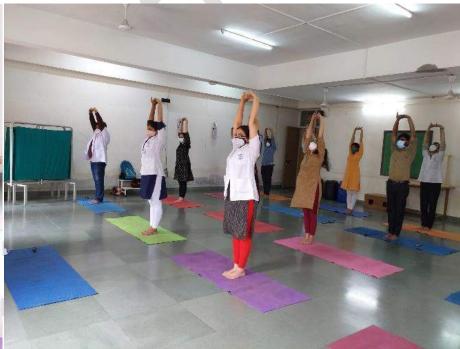

| Activity                 | Date      | Type of activity                                           | Program details              | Place                        |
|--------------------------|-----------|------------------------------------------------------------|------------------------------|------------------------------|
| Yoga for SOFOSH children | 21-Jun-23 | Education, Health and Hygiene awareness, community service | Yoga session for orphan kids | SOFOSH,near<br>station, Pune |

Name of Activity: -Yoga Day 2023

Department: - Community

Date:-21/06/2023

Place:-SOFOSH, DESBJCOP OPD, Physiology Lab

Online / Offline:- Offline

Outline of activity:- On occasion of Yoga Day, Students demonstrated different Yogasanas and postures to orphan children from SOFOSH Srivatsa and their caregivers. Also, the session was conducted for college's UG students and OPD patients under the guidance of teaching staff

## Objective-

- 1. To demonstrate various asanas
- 2. To explain its importance to people from all age groups
- 3. To help them understand its implication and advantages
- a) Participants/ Attendees- III BPTh students, Children from SOFOSH and their caregivers, OPD patients
- b) Photographs