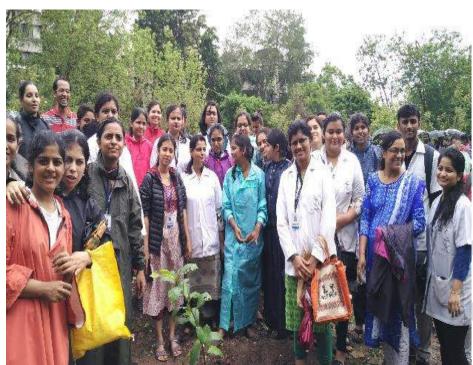

To make people aware about simple measures which can be adopted to prevent hypertension.

Participants: Staff and students of DES institutes

Signature of Coordinator

Signature of Principal

| Activity                                  | Date     | Type of activity      | Program details | Place                              |
|-------------------------------------------|----------|-----------------------|-----------------|------------------------------------|
| MUHS Foundation day Tree plantation drive | 6-Jun-23 | Environmental service | Tree plantation | Deccan area,Shivaji Nagar<br>,Pune |