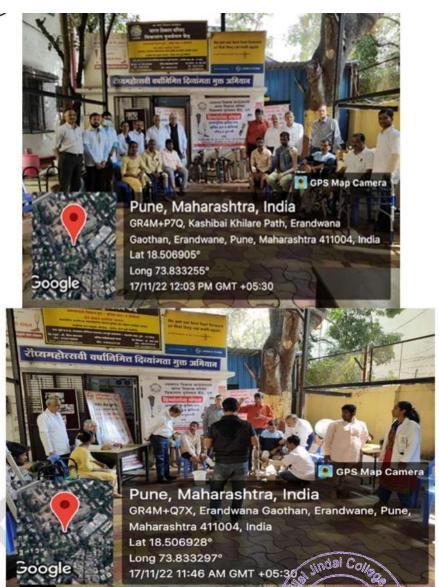

| Activity                                               | Date      | Type of activity                                                                  | Program details                                    | Place                                           |
|--------------------------------------------------------|-----------|-----------------------------------------------------------------------------------|----------------------------------------------------|-------------------------------------------------|
| World arthritis day celebration and camp for community | 12-Oct-22 | Education, Health and Hygiene awareness, Environmental service, community service | Awarenss drive and free assessment ,treatment camp | Community in Deccan<br>area,Shivaji Nagar ,Pune |