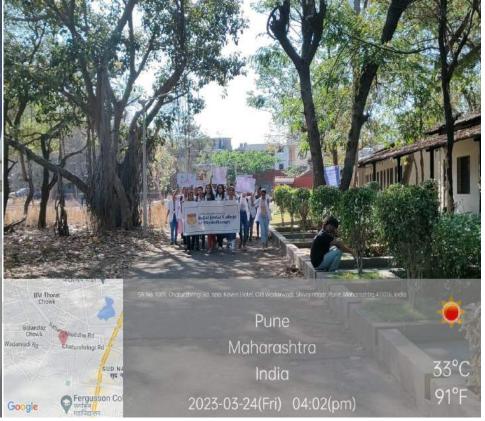

| Activity          | Date      | Type of activity                                                                 | Program details                | Place                    |
|-------------------|-----------|----------------------------------------------------------------------------------|--------------------------------|--------------------------|
| Campus cleanathon | 21-Sep-22 | Swatch Bharat, Education, Health and<br>Hygiene awareness, Environmental service | I BPTh students cleaning drive | Fergusson college campus |