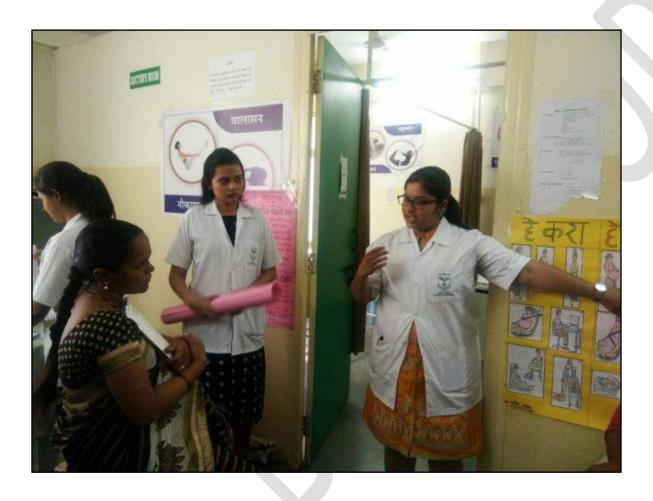

### Training Report

Module for: Community Helper training module.

Date of Training: 21,09.2022,

Site of Training: D.E.Society's Brijlal Jindal College of Physiotherapy, Pone.

Participants in the camp: Abha Dhupkar, Riya Jain, Komal Valesha, Kartiki Bhilare, Lynn Fernandes, Nikita Kothe, Alfaiz Tamboli.

Beneficiaries of the camp: Aarti Shinde, Shobha Bhor, Namrata Adhikari, Vaishali Adsul, Mukta Temghare.

Number of beneficiaries: 5

Materials used in the camp: Yoga mats, chairs, plinths.

Training details: The college and Seva Arogya Foundation are collaborating on providing physiotherapy care to the low socio-economic strata women, who are unaware and unable to access this component of healthcare.

The Arogya maitrins were identified by the prakalp samanvayak, Aarti Shinde. A schedule was set up for them to receive training regarding the exercises to be performed at the college, accordingly, they reported to college at 2 pm and the training session started after introductions of all present. The project was explained in brief and the outline of the session was provided. Exercises were demonstrated twice to the ladies, once on a college student and once on a volunteer from amongst the 5 of the trainees,

After demonstrating the exercises, the ladies were asked their region of preference. Based on this, the students and trainees divided into groups and the students ensured that the ladies were able to perform the exercises appropriately. The ladies' ability to command or give instructions of the exercise was also checked and appropriate corrective commands were provided to them.

The whole training session was for 2 hours. The trainees were enthusiastic and eager to start working with the already identified participants at the various SAF OPDs.

Photographs of the training:

Report prepared by: Abha Dhupkar