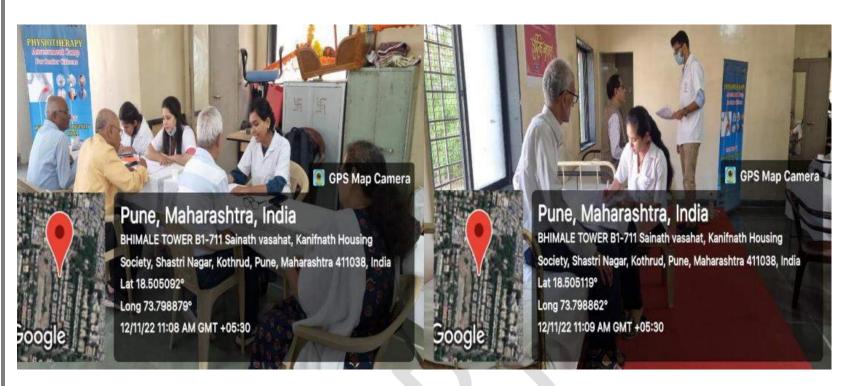

| Activity                                               | Date      | Type of activity                                                                  | Program details                                    | Place                                           |
|--------------------------------------------------------|-----------|-----------------------------------------------------------------------------------|----------------------------------------------------|-------------------------------------------------|
| World arthritis day celebration and camp for community | 12-Oct-22 | Education, Health and Hygiene awareness, Environmental service, community service | Awarenss drive and free assessment ,treatment camp | Community in Deccan<br>area,Shivaji Nagar ,Pune |