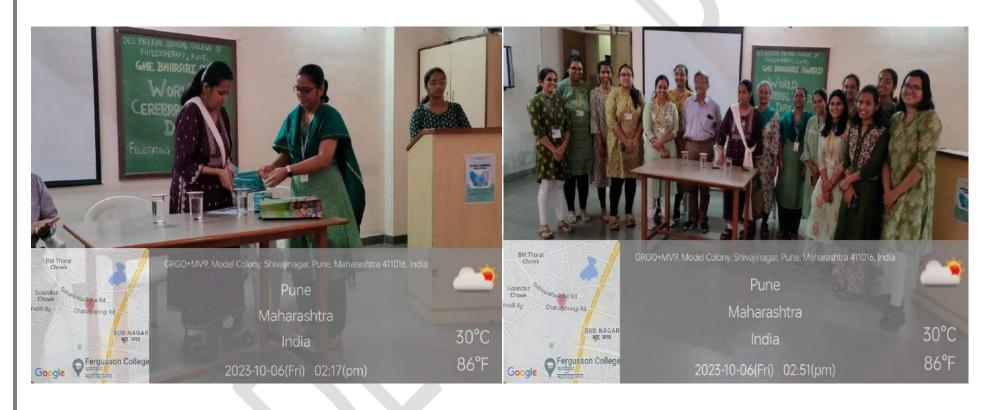

| Activity                             | Date      | Type of activity                | Program details                                                                                                     | Place                                         |
|--------------------------------------|-----------|---------------------------------|---------------------------------------------------------------------------------------------------------------------|-----------------------------------------------|
| Anandibai Joshi<br>smrutidin Program | 16-Mar-23 | Education, Women<br>Empowerment | All students- Gender equality talk and essay competition, felicitation of first female laproscopic surgeon in world | Auditorium Deccan<br>area,Shivaji Nagar ,Pune |