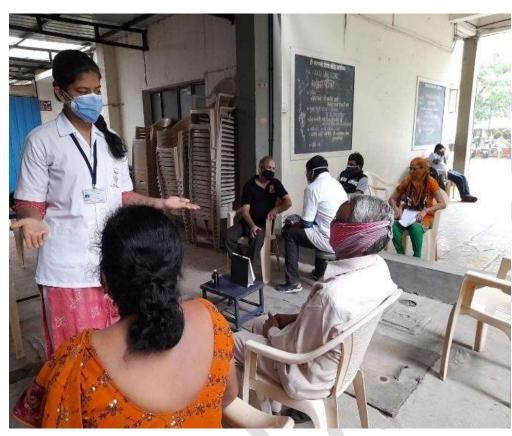

| Activity                                          | Date      | Type of activity | Program details                                                     | Place            |
|---------------------------------------------------|-----------|------------------|---------------------------------------------------------------------|------------------|
| Camp in assication with<br>Punarnirman foundation | 24-Sep-22 | , , ,            | free health assessment, treatment and awareness session for elderly | Erandawane, Pune |

# Camp Record

Name of camp: DESBJCOP and Punamirman

Date of camp: 24.09.2022

Site of camp: Erandawane Arogya Kothi

Participants in the camp: Abha Dhupkar, Riya Jain, Kartiki Bhilare, Lynn Fernandes. Alfaiz

Camp details: The camp started at 9 am. Students and faculty set up the camp site, with the students given specific stations for assessment. The stations were as follows: demographic data, height and weight, FRT, TUG, Senior fitness test, GDS, MoCA, TMT A and B, evaluation, and exit.

The beneficiaries of the camp registered at the demographic data station and circulated through all the stations, ending at the exit station. They were explained the results of their assessments at each station. The students at exit checked the completeness of the sheet and answered any queries that the elders had.