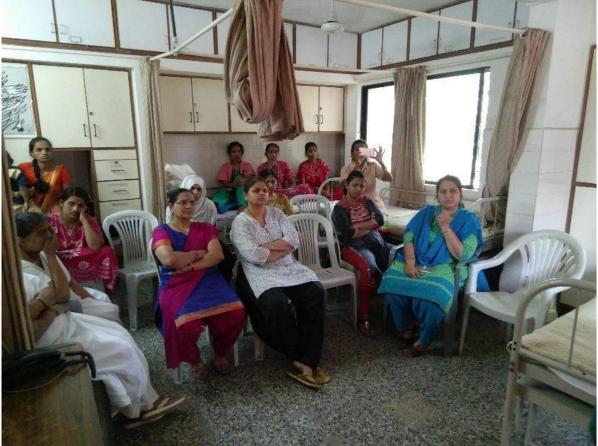

### Training Report

Module for: Community Helper training module.

Date of Training: 21,09.2022,

Site of Training: D.E.Society's Brijlal Jindal College of Physiotherapy, Pone.

Participants in the camp: Abha Dhupkar, Riya Jain, Komal Valesha, Kartiki Bhilare, Lynn Fernandes, Nikita Kothe, Alfaiz Tamboli.

Beneficiaries of the camp: Aarti Shinde, Shobha Bhor, Namrata Adhikari, Vaishali Adsul, Mukta Temghare.

Number of beneficiaries: 5

Materials used in the camp: Yoga mats, chairs, plinths.

Training details: The college and Seva Arogya Foundation are collaborating on providing physiotherapy care to the low socio-economic strata women, who are unaware and unable to access this component of healthcare.

The Arogya maitrins were identified by the prakalp samanvayak, Aarti Shinde. A schedule was set up for them to receive training regarding the exercises to be performed at the college, accordingly, they reported to college at 2 pm and the training session started after introductions of all present. The project was explained in brief and the outline of the session was provided. Exercises were demonstrated twice to the ladies, once on a college student and once on a volunteer from amongst the 5 of the trainees,

After demonstrating the exercises, the ladies were asked their region of preference. Based on this, the students and trainees divided into groups and the students ensured that the ladies were able to perform the exercises appropriately. The ladies' ability to command or give instructions of the exercise was also checked and appropriate corrective commands were provided to them.

The whole training session was for 2 hours. The trainees were enthusiastic and eager to start working with the already identified participants at the various SAF OPDs.

Photographs of the training:

Report prepared by: Abha Dhupkar