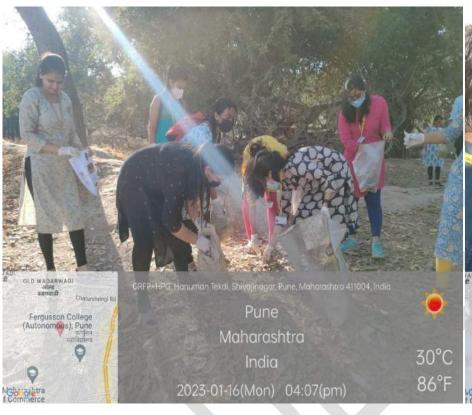

| Activity              | Date      | Type of activity                                                                 | Program details             | Place            |
|-----------------------|-----------|----------------------------------------------------------------------------------|-----------------------------|------------------|
| Tekadi cleaning drive | 16-Jan-23 | Swatch Bharat, Education, Health and<br>Hygiene awareness, Environmental service | MPT students cleaning drive | Vetaltekadi,Pune |