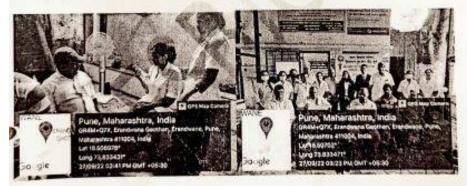

Name of Activity: - Orthosis distribution and fitting camp

Name of Coordinator: Dr. Renuka Naik(PT)

Department: -DESBJCOP ,BVP Pune Date:-27 September 2022

Time: 2:30pm-4.30 pm

Place:-BVP, Pune Online / Offline:-offline

Outline of activity:-

A camp was organised for distribution, fitting and rehabilitation guidance for persons with disability by BVP, Pune in Association with Courtyard by Mariott. Various patients affected by Polio and Amputation post trauma were benefitted by the camp MPT(Neurosciences) II years students helped the patients understand the importance of rehabilitation and guided them with individualized exercise programme.

Photographs:-

Attendance - 6 students 1 staff

Outcome: The students appreciated the opportunity provided to them.

Coordinator's Signature

or's Signature Rick

Principal's Signature

PRINCIPAL
D. E. Sodely's Brigal Andel
College of Physiotherapy
Aug. 1