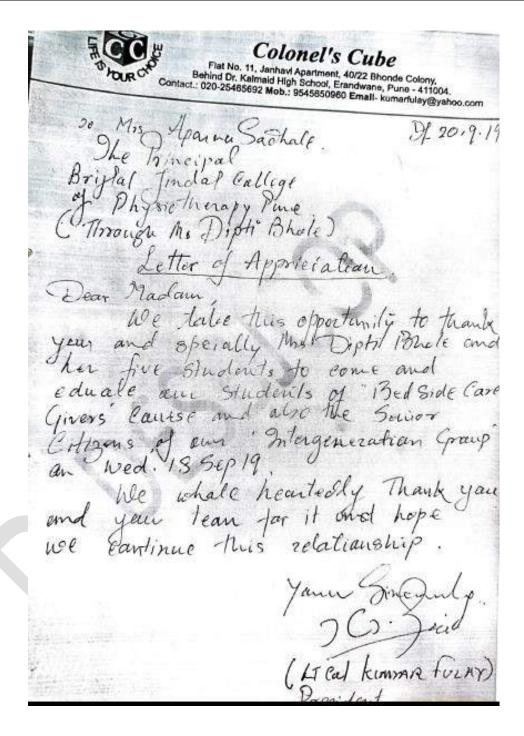

| Activity                                            | Date      | Type of activity                        | Program details                                                                      | Place                                        |
|-----------------------------------------------------|-----------|-----------------------------------------|--------------------------------------------------------------------------------------|----------------------------------------------|
| Arogyamaitrin training - community healprt training | 21-Sep-22 | Education, Health and Hygiene awareness | training of community helpers to assist in PT at SAF OPD when physios are not around | for Sevaarogya<br>foundation -at<br>DESBJCOP |

### Training Report

Module for: Community Helper training module.

Date of Training: 21,09.2022,

Site of Training: D.E.Society's Brijlal Jindal College of Physiotherapy, Pone.

Participants in the camp: Abha Dhupkar, Riya Jain, Komal Valesha, Kartiki Bhilare, Lynn Fernandes, Nikita Kothe, Alfaiz Tamboli.

Beneficiaries of the camp: Aarti Shinde, Shobha Bhor, Namrata Adhikari, Vaishali Adsul, Mukta Temghare.

Number of beneficiaries: 5

Materials used in the camp: Yoga mats, chairs, plinths.

Training details: The college and Seva Arogya Foundation are collaborating on providing physiotherapy care to the low socio-economic strata women, who are unaware and unable to access this component of healthcare.

The Arogya maitrins were identified by the prakalp samanvayak, Aarti Shinde. A schedule was set up for them to receive training regarding the exercises to be performed at the college, accordingly, they reported to college at 2 pm and the training session started after introductions of all present. The project was explained in brief and the outline of the session was provided. Exercises were demonstrated twice to the ladies, once on a college student and once on a volunteer from amongst the 5 of the trainees,

After demonstrating the exercises, the ladies were asked their region of preference. Based on this, the students and trainees divided into groups and the students ensured that the ladies were able to perform the exercises appropriately. The ladies' ability to command or give instructions of the exercise was also checked and appropriate corrective commands were provided to them.

The whole training session was for 2 hours. The trainees were enthusiastic and eager to start working with the already identified participants at the various SAF OPDs.

Photographs of the training:

Report prepared by: Abha Dhupkar