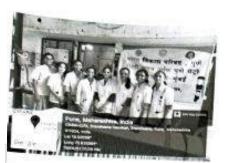

Photographs of the camp:

Camp document prepared by: Abha Dhupkar

| Activity                 | Date          | Type of activity                        | Program details                  | Place                              |
|--------------------------|---------------|-----------------------------------------|----------------------------------|------------------------------------|
| World heart day programs | 26-29 Sept 22 | Education, Health and Hygiene awareness | Awareness drive and competitions | Deccan area,Shivaji<br>Nagar ,Pune |