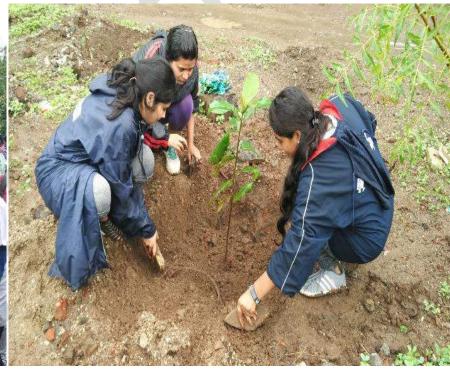

To make people aware about simple measures which can be adopted to prevent hypertension.

Participants: Staff and students of DES institutes

Signature of Coordinator

Signature of Principal

| Activity                                  | Date     | Type of activity      | Program details | Place                              |
|-------------------------------------------|----------|-----------------------|-----------------|------------------------------------|
| MUHS Foundation day Tree plantation drive | 6-Jun-23 | Environmental service | Tree plantation | Deccan area,Shivaji Nagar<br>,Pune |