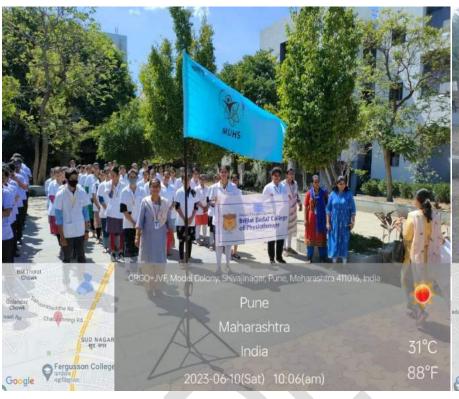

| Activity                     | Date     | Type of activity                        | Program details                  | Place                   |
|------------------------------|----------|-----------------------------------------|----------------------------------|-------------------------|
| Organ donation rally by MUHS | 7-Apr-23 | Education, Health and Hygiene awareness | All students- Awareness creation | Deccan and<br>City area |