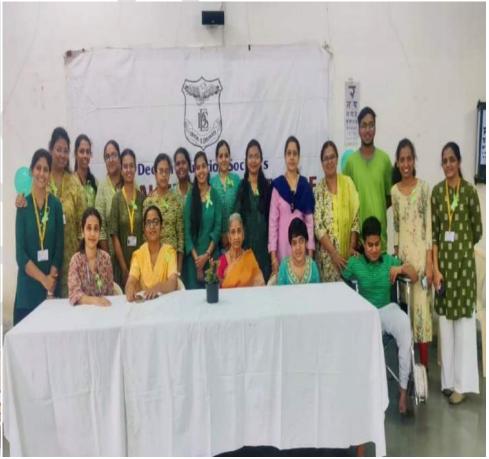

### Training Report

Module for: Community Helper training module.

Date of Training: 21,09.2022,

Site of Training: D.E.Society's Brijlal Jindal College of Physiotherapy, Pone.

Participants in the camp: Abha Dhupkar, Riya Jain, Komal Valesha, Kartiki Bhilare, Lynn Fernandes, Nikita Kothe, Alfaiz Tamboli.

Beneficiaries of the camp: Aarti Shinde, Shobha Bhor, Namrata Adhikari, Vaishali Adsul, Mukta Temghare.

Number of beneficiaries: 5

Materials used in the camp: Yoga mats, chairs, plinths.

Training details: The college and Seva Arogya Foundation are collaborating on providing physiotherapy care to the low socio-economic strata women, who are unaware and unable to access this component of healthcare.

The Arogya maitrins were identified by the prakalp samanvayak, Aarti Shinde. A schedule was set up for them to receive training regarding the exercises to be performed at the college, accordingly, they reported to college at 2 pm and the training session started after introductions of all present. The project was explained in brief and the outline of the session was provided. Exercises were demonstrated twice to the ladies, once on a college student and once on a volunteer from amongst the 5 of the trainees,

After demonstrating the exercises, the ladies were asked their region of preference. Based on this, the students and trainees divided into groups and the students ensured that the ladies were able to perform the exercises appropriately. The ladies' ability to command or give instructions of the exercise was also checked and appropriate corrective commands were provided to them.

The whole training session was for 2 hours. The trainees were enthusiastic and eager to start working with the already identified participants at the various SAF OPDs.

Photographs of the training:

Report prepared by: Abha Dhupkar