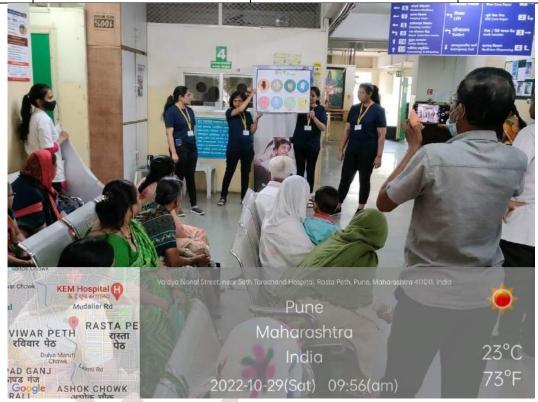

Photographs of the camp:

Camp document prepared by: Abha Dhupkar

| Activity                 | Date          | Type of activity                        | Program details                  | Place                              |
|--------------------------|---------------|-----------------------------------------|----------------------------------|------------------------------------|
| World heart day programs | 26-29 Sept 22 | Education, Health and Hygiene awareness | Awareness drive and competitions | Deccan area,Shivaji<br>Nagar ,Pune |