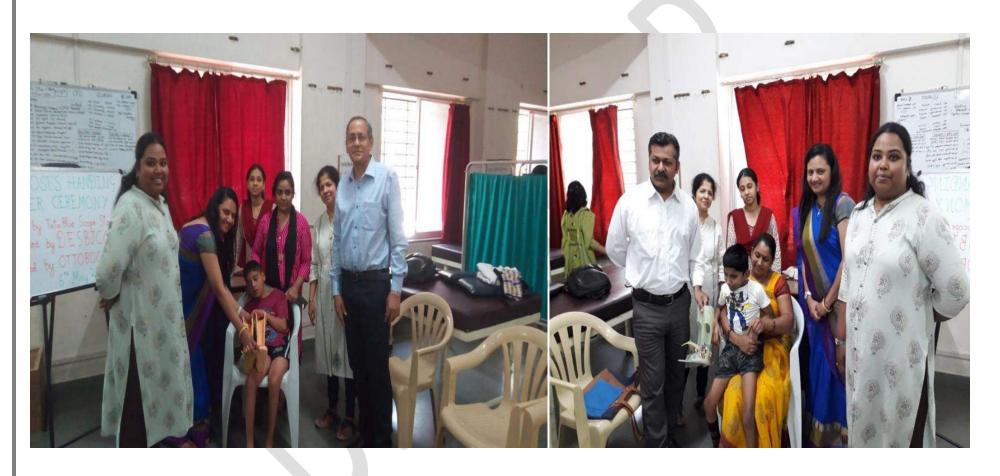

Photographs of the camp:

Camp document prepared by: Abha Dhupkar

| Activity                 | Date          | Type of activity                        | Program details                  | Place                              |
|--------------------------|---------------|-----------------------------------------|----------------------------------|------------------------------------|
| World heart day programs | 26-29 Sept 22 | Education, Health and Hygiene awareness | Awareness drive and competitions | Deccan area,Shivaji<br>Nagar ,Pune |