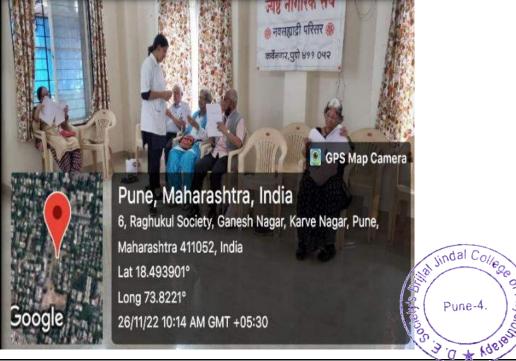

| Activity                                          | Date      | Type of activity | Program details                                                     | Place            |
|---------------------------------------------------|-----------|------------------|---------------------------------------------------------------------|------------------|
| Camp in assication with<br>Punarnirman foundation | 24-Sep-22 | , , ,            | free health assessment, treatment and awareness session for elderly | Erandawane, Pune |

# Camp Record

Name of camp: DESBJCOP and Punamirman

Date of camp: 24.09.2022

Site of camp: Erandawane Arogya Kothi

Participants in the camp: Abha Dhupkar, Riya Jain, Kartiki Bhilare, Lynn Fernandes. Alfaiz

Tamboli.

Beneficiaries of the camp: Members of the Colonel's Cube Pune chapter

Number of beneficiaries: 26

Materials used in the camp: Sphygmomanometer, cones, measuring tape, weighing machine,

record sheets, outcome measures - MoCA, GDS, TMT A and B.

Camp details: The camp started at 9 am. Students and faculty set up the camp site, with the students given specific stations for assessment. The stations were as follows: demographic data, height and weight, FRT, TUG, Senior fitness test, GDS, MoCA, TMT A and B, evaluation, and exit.

The beneficiaries of the camp registered at the demographic data station and circulated through all the stations, ending at the exit station. They were explained the results of their assessments at each station. The students at exit checked the completeness of the sheet and answered any queries that the elders had.