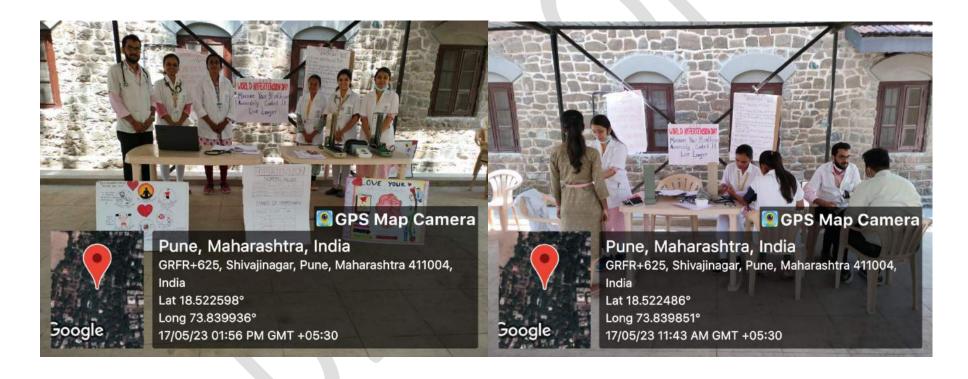

| Activity           | Date      | Type of activity              | Program details               | Place                     |
|--------------------|-----------|-------------------------------|-------------------------------|---------------------------|
|                    |           |                               |                               |                           |
| World Hypertension | 17-May-23 | Education, Health and         | Awareness talk, screening and | Deccan area,Shivaji Nagar |
| Day camp           |           | Hygiene awareness,            | treatment suggestions to      | ,Pune, DESBJCOP OPD at FC |
|                    |           | community service,            | participants from community   | gate                      |
|                    |           | Socioeconomic development     |                               |                           |
|                    |           | through appropriate treatment |                               |                           |

# D.E.S.'s Brijlal Jindal College of Physiotherapy, Pune

Name of Activity: Screening camp for Hypertension on occasion of WORLD HYPERTENSION DAY 2023

Name of Coordinator: Dr Shreya Dhake (PT)

Department: Cardiovascular & respiratory PT

Date & Time: 17th May 2023

Online/Offline: Offline

Outline of Activity:

**Objectives:** 1. To screen individuals for Hypertension and to assess their knowledge regarding it.

2.Educate people about the causes, symptoms, and prevention of Hypertension.

To make people aware about simple measures which can be adopted to prevent hypertension.

Participants: Staff and students of DES institutes

Signature of Coordinator

Signature of Principal

| Activity                                  | Date     | Type of activity      | Program details | Place                              |
|-------------------------------------------|----------|-----------------------|-----------------|------------------------------------|
| MUHS Foundation day Tree plantation drive | 6-Jun-23 | Environmental service | Tree plantation | Deccan area,Shivaji Nagar<br>,Pune |