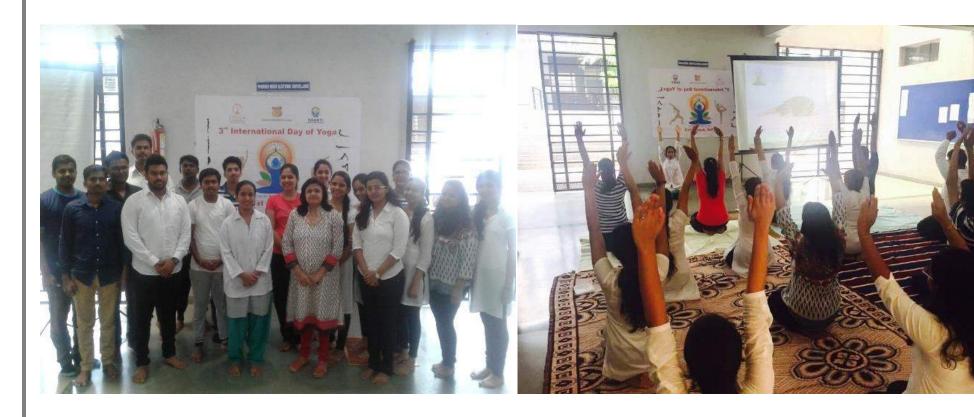

| Activity                 | Date      | Type of activity                                           | Program details              | Place                        |
|--------------------------|-----------|------------------------------------------------------------|------------------------------|------------------------------|
| Yoga for SOFOSH children | 21-Jun-23 | Education, Health and Hygiene awareness, community service | Yoga session for orphan kids | SOFOSH,near<br>station, Pune |

Name of Activity: -Yoga Day 2023

Department: - Community

Date:-21/06/2023

Place:-SOFOSH, DESBJCOP OPD, Physiology Lab

Online / Offline:- Offline

Outline of activity:- On occasion of Yoga Day, Students demonstrated different Yogasanas and postures to orphan children from SOFOSH Srivatsa and their caregivers. Also, the session was conducted for college's UG students and OPD patients under the guidance of teaching staff

## Objective-

- 1. To demonstrate various asanas
- 2. To explain its importance to people from all age groups
- 3. To help them understand its implication and advantages
- a) Participants/ Attendees- III BPTh students, Children from SOFOSH and their caregivers, OPD patients
- b) Photographs