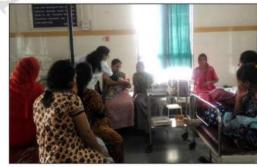

# Camp Record

Name of camp: DESBJCOP and Punamirman

Date of camp: 24.09.2022

Site of camp: Erandawane Arogya Kothi

Participants in the camp: Abha Dhupkar, Riya Jain, Kartiki Bhilare, Lynn Fernandes. Alfaiz

Tamboli.

Beneficiaries of the camp: Members of the Colonel's Cube Pune chapter

Number of beneficiaries: 26

Materials used in the camp: Sphygmomanometer, cones, measuring tape, weighing machine,

record sheets, outcome measures - MoCA, GDS, TMT A and B.

Camp details: The camp started at 9 am. Students and faculty set up the camp site, with the students given specific stations for assessment. The stations were as follows: demographic data, height and weight, FRT, TUG, Senior fitness test, GDS, MoCA, TMT A and B, evaluation, and exit.

The beneficiaries of the camp registered at the demographic data station and circulated through all the stations, ending at the exit station. They were explained the results of their assessments at each station. The students at exit checked the completeness of the sheet and answered any queries that the elders had.