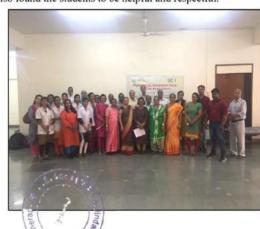

| Activity                                          | Date      | Type of activity | Program details                                                     | Place            |
|---------------------------------------------------|-----------|------------------|---------------------------------------------------------------------|------------------|
| Camp in assication with<br>Punarnirman foundation | 24-Sep-22 | , , ,            | free health assessment, treatment and awareness session for elderly | Erandawane, Pune |

# Camp Record

Name of camp: DESBJCOP and Punamirman

Date of camp: 24.09.2022

Site of camp: Erandawane Arogya Kothi

Participants in the camp: Abha Dhupkar, Riya Jain, Kartiki Bhilare, Lynn Fernandes. Alfaiz

Tamboli.

Beneficiaries of the camp: Members of the Colonel's Cube Pune chapter

Number of beneficiaries: 26

Materials used in the camp: Sphygmomanometer, cones, measuring tape, weighing machine,

record sheets, outcome measures - MoCA, GDS, TMT A and B.

Camp details: The camp started at 9 am. Students and faculty set up the camp site, with the students given specific stations for assessment. The stations were as follows: demographic data, height and weight, FRT, TUG, Senior fitness test, GDS, MoCA, TMT A and B, evaluation, and exit.

The beneficiaries of the camp registered at the demographic data station and circulated through all the stations, ending at the exit station. They were explained the results of their assessments at each station. The students at exit checked the completeness of the sheet and answered any queries that the elders had.