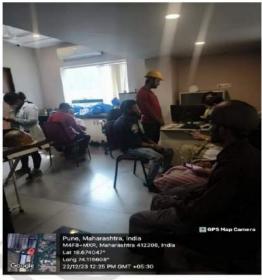

### Training Report

Module for: Community Helper training module.

Date of Training: 21,09.2022,

Site of Training: D.E.Society's Brijlal Jindal College of Physiotherapy, Pone.

Participants in the camp: Abha Dhupkar, Riya Jain, Komal Valesha, Kartiki Bhilare, Lynn Fernandes, Nikita Kothe, Alfaiz Tamboli.

Beneficiaries of the camp: Aarti Shinde, Shobha Bhor, Namrata Adhikari, Vaishali Adsul, Mukta Temghare.

Number of beneficiaries: 5

Materials used in the camp: Yoga mats, chairs, plinths.

Training details: The college and Seva Arogya Foundation are collaborating on providing physiotherapy care to the low socio-economic strata women, who are unaware and unable to access this component of healthcare.

The Arogya maitrins were identified by the prakalp samanvayak, Aarti Shinde. A schedule was set up for them to receive training regarding the exercises to be performed at the college, accordingly, they reported to college at 2 pm and the training session started after introductions of all present. The project was explained in brief and the outline of the session was provided. Exercises were demonstrated twice to the ladies, once on a college student and once on a volunteer from amongst the 5 of the trainees,

After demonstrating the exercises, the ladies were asked their region of preference. Based on this, the students and trainees divided into groups and the students ensured that the ladies were able to perform the exercises appropriately. The ladies' ability to command or give instructions of the exercise was also checked and appropriate corrective commands were provided to them.

The whole training session was for 2 hours. The trainees were enthusiastic and eager to start working with the already identified participants at the various SAF OPDs.

Photographs of the training:

Report prepared by: Abha Dhupkar