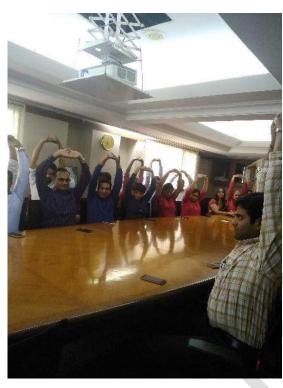

| Activity                 | Date      | Type of activity                                           | Program details              | Place                        |
|--------------------------|-----------|------------------------------------------------------------|------------------------------|------------------------------|
| Yoga for SOFOSH children | 21-Jun-23 | Education, Health and Hygiene awareness, community service | Yoga session for orphan kids | SOFOSH,near<br>station, Pune |

Name of Activity: -Yoga Day 2023

Department: - Community

Date:-21/06/2023

Place:-SOFOSH, DESBJCOP OPD, Physiology Lab

Online / Offline:- Offline

Outline of activity:- On occasion of Yoga Day, Students demonstrated different Yogasanas and postures to orphan children from SOFOSH Srivatsa and their caregivers. Also, the session was conducted for college's UG students and OPD patients under the guidance of teaching staff

## Objective-

- 1. To demonstrate various asanas
- 2. To explain its importance to people from all age groups
- 3. To help them understand its implication and advantages
- a) Participants/ Attendees- III BPTh students, Children from SOFOSH and their caregivers, OPD patients
- b) Photographs