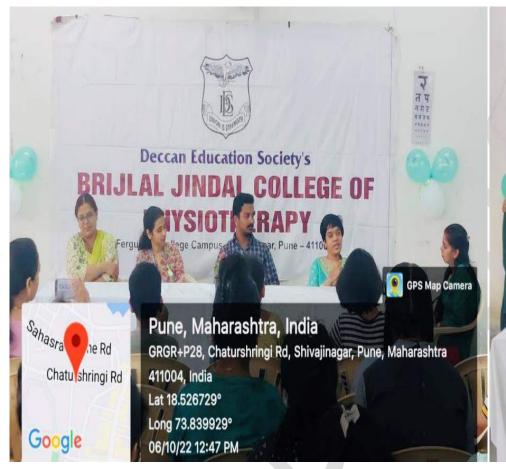

# Camp Record

Name of camp: DESBJCOP and Punamirman

Date of camp: 24.09.2022

Site of camp: Erandawane Arogya Kothi

Participants in the camp: Abha Dhupkar, Riya Jain, Kartiki Bhilare, Lynn Fernandes. Alfaiz

Tamboli.

Beneficiaries of the camp: Members of the Colonel's Cube Pune chapter

Number of beneficiaries: 26

Materials used in the camp: Sphygmomanometer, cones, measuring tape, weighing machine,

record sheets, outcome measures - MoCA, GDS, TMT A and B.

Camp details: The camp started at 9 am. Students and faculty set up the camp site, with the students given specific stations for assessment. The stations were as follows: demographic data, height and weight, FRT, TUG, Senior fitness test, GDS, MoCA, TMT A and B, evaluation, and exit.

The beneficiaries of the camp registered at the demographic data station and circulated through all the stations, ending at the exit station. They were explained the results of their assessments at each station. The students at exit checked the completeness of the sheet and answered any queries that the elders had.