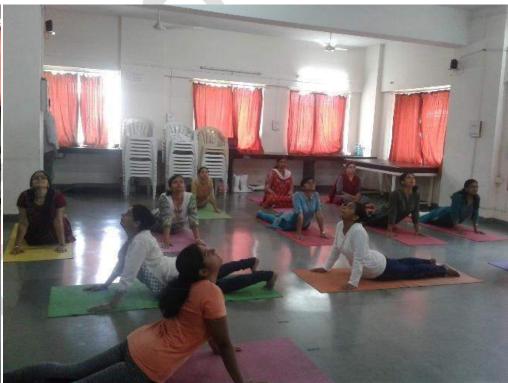

| Activity                 | Date      | Type of activity                                           | Program details              | Place                        |
|--------------------------|-----------|------------------------------------------------------------|------------------------------|------------------------------|
| Yoga for SOFOSH children | 21-Jun-23 | Education, Health and Hygiene awareness, community service | Yoga session for orphan kids | SOFOSH,near<br>station, Pune |

Name of Activity: -Yoga Day 2023

Department: - Community

Date:-21/06/2023

Place:-SOFOSH, DESBJCOP OPD, Physiology Lab

Online / Offline:- Offline

Outline of activity:- On occasion of Yoga Day, Students demonstrated different Yogasanas and postures to orphan children from SOFOSH Srivatsa and their caregivers. Also, the session was conducted for college's UG students and OPD patients under the guidance of teaching staff

## Objective-

- 1. To demonstrate various asanas
- 2. To explain its importance to people from all age groups
- 3. To help them understand its implication and advantages
- a) Participants/ Attendees- III BPTh students, Children from SOFOSH and their caregivers, OPD patients
- b) Photographs