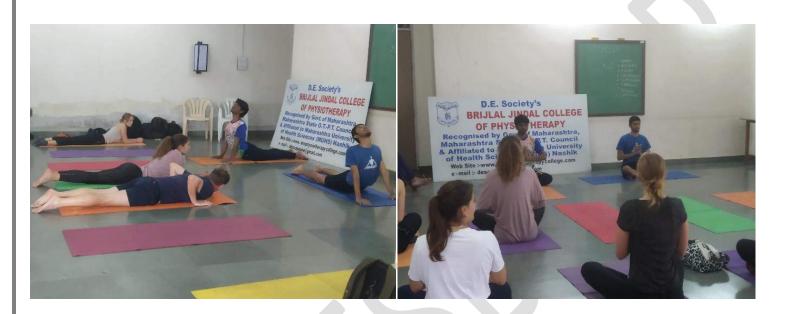

Name of Activity: -Yoga Day 2023

Department: - Community

Date:-21/06/2023

Place:-SOFOSH, DESBJCOP OPD, Physiology Lab

Online / Offline:- Offline

Outline of activity:- On occasion of Yoga Day, Students demonstrated different Yogasanas and postures to orphan children from SOFOSH Srivatsa and their caregivers. Also, the session was conducted for college's UG students and OPD patients under the guidance of teaching staff

## Objective-

- 1. To demonstrate various asanas
- 2. To explain its importance to people from all age groups
- 3. To help them understand its implication and advantages
- a) Participants/ Attendees- III BPTh students, Children from SOFOSH and their caregivers, OPD patients
- b) Photographs