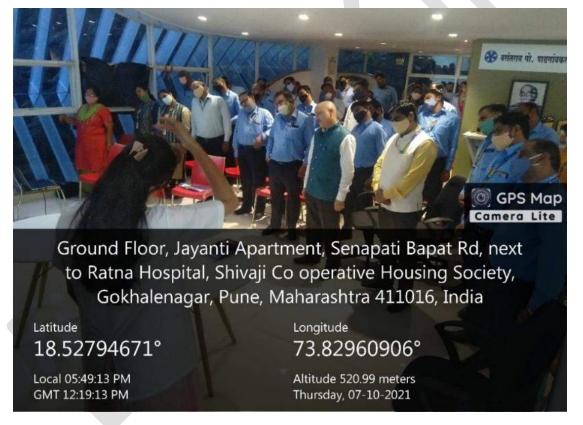

| Activity           | Date      | Type of activity              | Program details               | Place                     |
|--------------------|-----------|-------------------------------|-------------------------------|---------------------------|
|                    |           |                               |                               |                           |
| World Hypertension | 17-May-23 | Education, Health and         | Awareness talk, screening and | Deccan area,Shivaji Nagar |
| Day camp           |           | Hygiene awareness,            | treatment suggestions to      | ,Pune, DESBJCOP OPD at FC |
|                    |           | community service,            | participants from community   | gate                      |
|                    |           | Socioeconomic development     |                               |                           |
|                    |           | through appropriate treatment |                               |                           |

# D.E.S.'s Brijlal Jindal College of Physiotherapy, Pune

Name of Activity: Screening camp for Hypertension on occasion of WORLD HYPERTENSION DAY 2023

Name of Coordinator: Dr Shreya Dhake (PT)

Department: Cardiovascular & respiratory PT

Date & Time: 17th May 2023

Online/Offline: Offline

Outline of Activity:

**Objectives:** 1. To screen individuals for Hypertension and to assess their knowledge regarding it.

2.Educate people about the causes, symptoms, and prevention of Hypertension.

To make people aware about simple measures which can be adopted to prevent hypertension.

Participants: Staff and students of DES institutes

Signature of Coordinator

Signature of Principal

| Activity                                  | Date     | Type of activity      | Program details | Place                              |
|-------------------------------------------|----------|-----------------------|-----------------|------------------------------------|
| MUHS Foundation day Tree plantation drive | 6-Jun-23 | Environmental service | Tree plantation | Deccan area,Shivaji Nagar<br>,Pune |