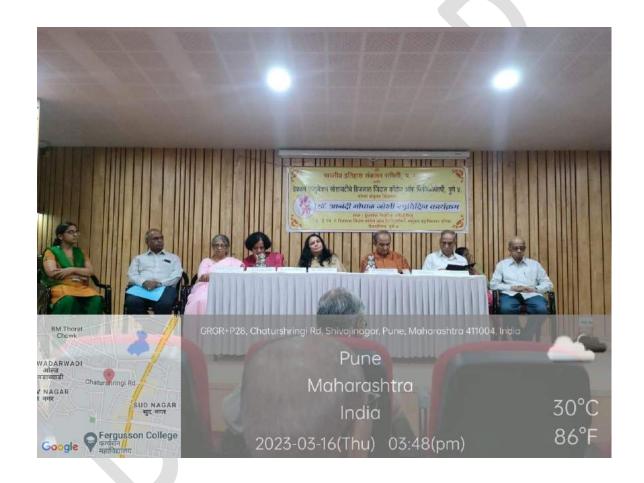

| Activity                             | Date      | Type of activity                | Program details                                                                                                     | Place                                         |
|--------------------------------------|-----------|---------------------------------|---------------------------------------------------------------------------------------------------------------------|-----------------------------------------------|
| Anandibai Joshi<br>smrutidin Program | 16-Mar-23 | Education, Women<br>Empowerment | All students- Gender equality talk and essay competition, felicitation of first female laproscopic surgeon in world | Auditorium Deccan<br>area,Shivaji Nagar ,Pune |