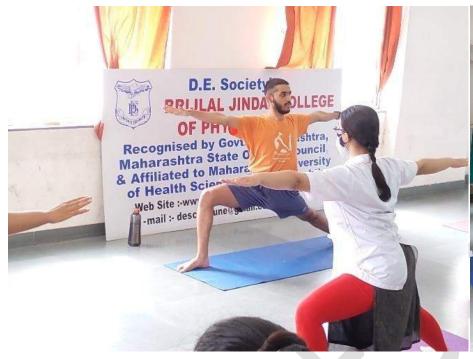

| Activity                 | Date      | Type of activity                                           | Program details              | Place                        |
|--------------------------|-----------|------------------------------------------------------------|------------------------------|------------------------------|
| Yoga for SOFOSH children | 21-Jun-23 | Education, Health and Hygiene awareness, community service | Yoga session for orphan kids | SOFOSH,near<br>station, Pune |

Name of Activity: -Yoga Day 2023

Department: - Community

Date:-21/06/2023

Place:-SOFOSH, DESBJCOP OPD, Physiology Lab

Online / Offline:- Offline

Outline of activity:- On occasion of Yoga Day, Students demonstrated different Yogasanas and postures to orphan children from SOFOSH Srivatsa and their caregivers. Also, the session was conducted for college's UG students and OPD patients under the guidance of teaching staff

## Objective-

- 1. To demonstrate various asanas
- 2. To explain its importance to people from all age groups
- 3. To help them understand its implication and advantages
- a) Participants/ Attendees- III BPTh students, Children from SOFOSH and their caregivers, OPD patients
- b) Photographs