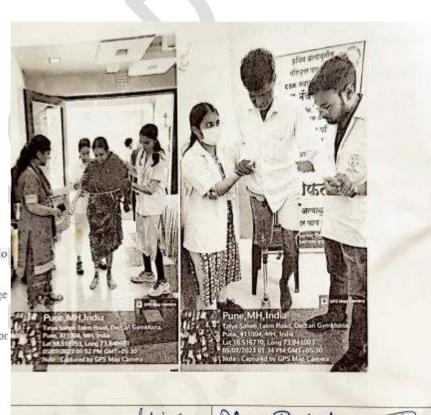

Name of Activity: - Orthosis distribution and fitting camp

Name of Coordinator: Dr. Renuka Naik(PT)

Department: -DESBJCOP ,BVP Pune Date:-27 September 2022

Time: 2:30pm-4.30 pm

Place:-BVP, Pune Online / Offline:-offline

Outline of activity:-

A camp was organised for distribution, fitting and rehabilitation guidance for persons with disability by BVP, Pune in Association with Courtyard by Mariott. Various patients affected by Polio and Amputation post trauma were benefitted by the camp MPT(Neurosciences) II years students helped the patients understand the importance of rehabilitation and guided them with individualized exercise programme.

Photographs:-

Attendance - 6 students 1 staff

Outcome: The students appreciated the opportunity provided to them.

Coordinator's Signature

or's Signature Rick

Principal's Signature

PRINCIPAL
D. E. Sodely's Brigal Andel
College of Physiotherapy
Aug. 1