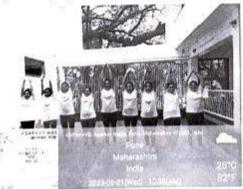

| Activity                 | Date      | Type of activity                                           | Program details              | Place                        |
|--------------------------|-----------|------------------------------------------------------------|------------------------------|------------------------------|
| Yoga for SOFOSH children | 21-Jun-23 | Education, Health and Hygiene awareness, community service | Yoga session for orphan kids | SOFOSH,near<br>station, Pune |

Name of Activity: -Yoga Day 2023

Department: - Community

Date:-21/06/2023

Place:-SOFOSH, DESBJCOP OPD, Physiology Lab

Online / Offline:- Offline

Outline of activity:- On occasion of Yoga Day, Students demonstrated different Yogasanas and postures to orphan children from SOFOSH Srivatsa and their caregivers. Also, the session was conducted for college's UG students and OPD patients under the guidance of teaching staff

## Objective-

- 1. To demonstrate various asanas
- 2. To explain its importance to people from all age groups
- 3. To help them understand its implication and advantages
- a) Participants/ Attendees- III BPTh students, Children from SOFOSH and their caregivers, OPD patients
- b) Photographs