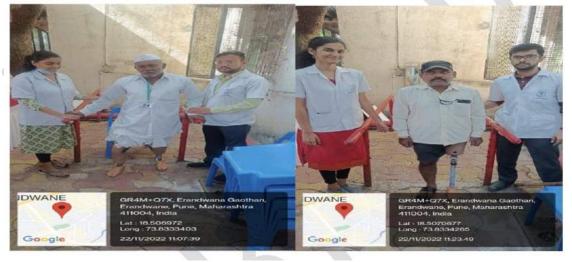

Name of Activity: CAMP FOR EXERCISE PRESCRIPTION AFTER PROSTHETIC FITTING FOR AMPUTEES.

Name of co-ordinator: Dr. Aditi Soman(PT)

Department: Cardiovascular and Respiratory Physiotherapy

date/Time: 22<sup>nd</sup> November 2022, 10am-1pm

Place: Bharat Vikas Parishad, vikalang punarvasan Kendra, Nalstop, Pune.

Online/offline: Offline

Outline of activity:

ectives:

- To make the students understand the important aspects of amputee rehabilitation after fitting of prosthesis that can lead to better mobility skills of an amputee.
- To increase awareness among budding physiotherapists regarding the challenges faced by at amputee during prosthetic training.
- To motivate PG students and amputees for better planning and execution of home exercise programme.

### Outcome:

The activity helped students to understand evaluation and exercise regimen for amputees after fitting of prosthesis.

cipants: 4 students (2UG and 2PG) and 7 amputation patients

Photographs attached. Attendance of students and participants of camp attached.

Signature of Co-ordinator: Dr. Aditi Soman(PT)

PRINCIPAL
D E Society's Brilla Inda
College of Physiotherapy
Pune-4

Name of Activity: CAMP FOR EXERCISE PRESCRIPTION AFTER PROSTHETIC FITTING FOR AMPUTEES.

Name of co-ordinator: Dr. Aditi Soman(PT)

Department: Cardiovascular and Respiratory Physiotherapy

Date/Time: 17th November 2022, 10am-1pm

Place: Bharat Vikas Parishad, vikalang punarvasan Kendra, Nalstop, Pune.