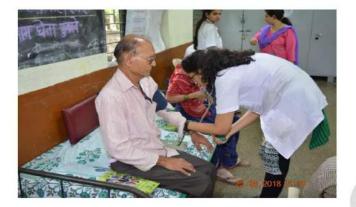

# Camp Record

Name of camp: DESBJCOP and Punamirman

Date of camp: 24.09.2022

Site of camp: Erandawane Arogya Kothi

Participants in the camp: Abha Dhupkar, Riya Jain, Kartiki Bhilare, Lynn Fernandes. Alfaiz

Tamboli.

Beneficiaries of the camp: Members of the Colonel's Cube Pune chapter

Number of beneficiaries: 26

Materials used in the camp: Sphygmomanometer, cones, measuring tape, weighing machine,

record sheets, outcome measures - MoCA, GDS, TMT A and B.

Camp details: The camp started at 9 am. Students and faculty set up the camp site, with the students given specific stations for assessment. The stations were as follows: demographic data, height and weight, FRT, TUG, Senior fitness test, GDS, MoCA, TMT A and B, evaluation, and exit.

The beneficiaries of the camp registered at the demographic data station and circulated through all the stations, ending at the exit station. They were explained the results of their assessments at each station. The students at exit checked the completeness of the sheet and answered any queries that the elders had.

Photographs of the camp:

Camp document prepared by: Abha Dhupkar

| Activity                 | Date          | Type of activity                        | Program details                  | Place                              |
|--------------------------|---------------|-----------------------------------------|----------------------------------|------------------------------------|
| World heart day programs | 26-29 Sept 22 | Education, Health and Hygiene awareness | Awareness drive and competitions | Deccan area,Shivaji<br>Nagar ,Pune |