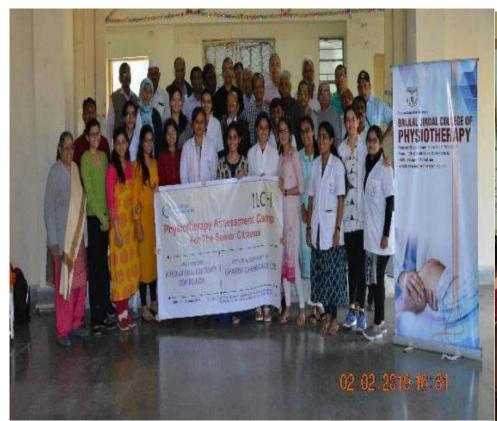

Name of Activity: - Orthosis distribution and fitting camp

Name of Coordinator: Dr. Renuka Naik(PT)

Department: -DESBJCOP ,BVP Pune Date:-27 September 2022

Time: 2:30pm-4.30 pm

Place:-BVP, Pune Online / Offline:-offline

Outline of activity:-

A camp was organised for distribution, fitting and rehabilitation guidance for persons with disability by BVP, Pune in Association with Courtyard by Mariott. Various patients affected by Polio and Amputation post trauma were benefitted by the camp MPT(Neurosciences) II years students helped the patients understand the importance of rehabilitation and guided them with individualized exercise programme.

Photographs:-

Attendance - 6 students 1 staff

Outcome: The students appreciated the opportunity provided to them.

Coordinator's Signature

or's Signature Rick

Principal's Signature

PRINCIPAL
D. E. Sodely's Brigal Andel
College of Physiotherapy
Aug. 1