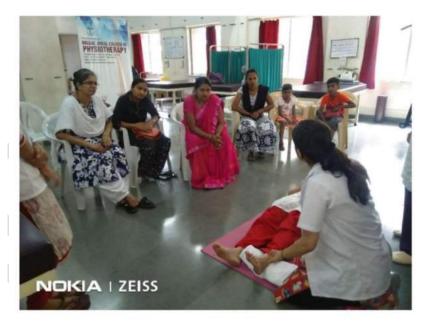

| Activity                 | Date      | Type of activity                                           | Program details              | Place                        |
|--------------------------|-----------|------------------------------------------------------------|------------------------------|------------------------------|
| Yoga for SOFOSH children | 21-Jun-23 | Education, Health and Hygiene awareness, community service | Yoga session for orphan kids | SOFOSH,near<br>station, Pune |

Name of Activity: -Yoga Day 2023

Department: - Community

Date:-21/06/2023

Place:-SOFOSH, DESBJCOP OPD, Physiology Lab

Online / Offline:- Offline

Outline of activity:- On occasion of Yoga Day, Students demonstrated different Yogasanas and postures to orphan children from SOFOSH Srivatsa and their caregivers. Also, the session was conducted for college's UG students and OPD patients under the guidance of teaching staff

## Objective-

- 1. To demonstrate various asanas
- 2. To explain its importance to people from all age groups
- 3. To help them understand its implication and advantages
- a) Participants/ Attendees- III BPTh students, Children from SOFOSH and their caregivers, OPD patients
- b) Photographs