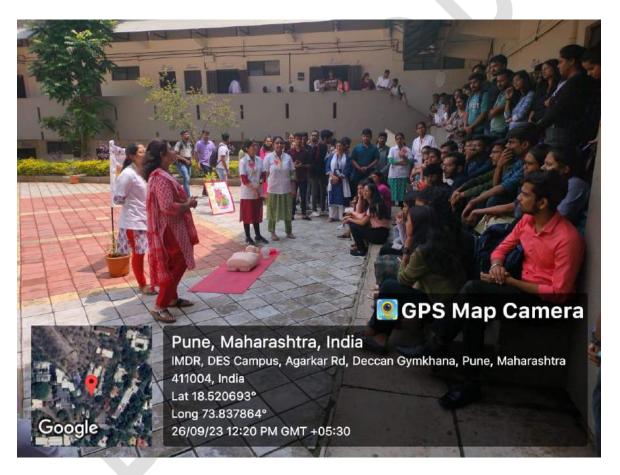

Camp details: The camp started at 9 am. Students and faculty set up the camp site, with the students given specific stations for assessment. The stations were as follows: demographic data, height and weight, FRT, TUG, Senior fitness test, GDS, MoCA, TMT A and B, evaluation, and exit.

The beneficiaries of the camp registered at the demographic data station and circulated through all the stations, ending at the exit station. They were explained the results of their assessments at each station. The students at exit checked the completeness of the sheet and answered any queries that the elders had.