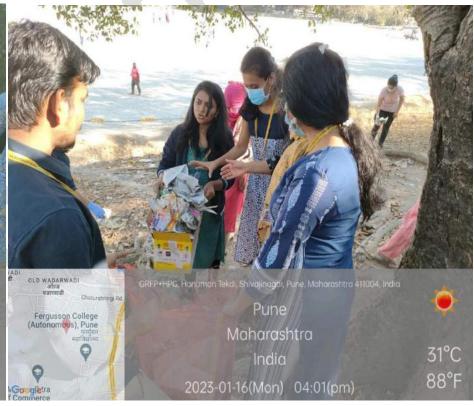

| Activity              | Date      | Type of activity                                                                 | Program details             | Place            |
|-----------------------|-----------|----------------------------------------------------------------------------------|-----------------------------|------------------|
| Tekadi cleaning drive | 16-Jan-23 | Swatch Bharat, Education, Health and<br>Hygiene awareness, Environmental service | MPT students cleaning drive | Vetaltekadi,Pune |