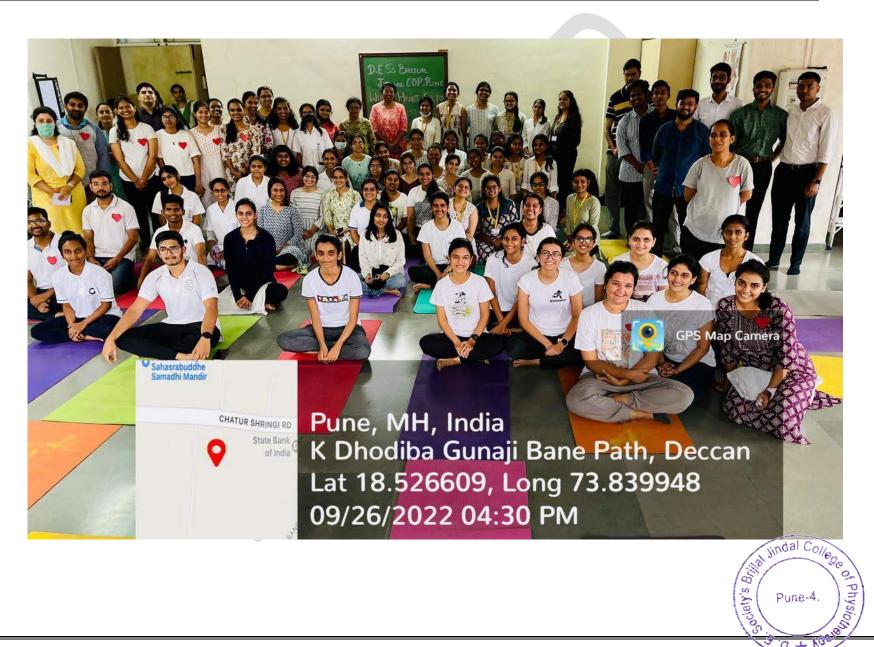

| Activity                 | Date      | Type of activity                                           | Program details              | Place                        |
|--------------------------|-----------|------------------------------------------------------------|------------------------------|------------------------------|
| Yoga for SOFOSH children | 21-Jun-23 | Education, Health and Hygiene awareness, community service | Yoga session for orphan kids | SOFOSH,near<br>station, Pune |

Name of Activity: -Yoga Day 2023

Department: - Community

Date:-21/06/2023

Place:-SOFOSH, DESBJCOP OPD, Physiology Lab

Online / Offline:- Offline

Outline of activity:- On occasion of Yoga Day, Students demonstrated different Yogasanas and postures to orphan children from SOFOSH Srivatsa and their caregivers. Also, the session was conducted for college's UG students and OPD patients under the guidance of teaching staff

## Objective-

- 1. To demonstrate various asanas
- 2. To explain its importance to people from all age groups
- 3. To help them understand its implication and advantages
- a) Participants/ Attendees- III BPTh students, Children from SOFOSH and their caregivers, OPD patients
- b) Photographs