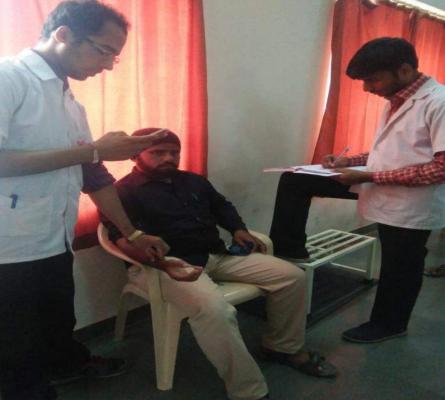

| Activity           | Date      | Type of activity              | Program details               | Place                     |
|--------------------|-----------|-------------------------------|-------------------------------|---------------------------|
|                    |           |                               |                               |                           |
| World Hypertension | 17-May-23 | Education, Health and         | Awareness talk, screening and | Deccan area,Shivaji Nagar |
| Day camp           |           | Hygiene awareness,            | treatment suggestions to      | ,Pune, DESBJCOP OPD at FC |
|                    |           | community service,            | participants from community   | gate                      |
|                    |           | Socioeconomic development     |                               |                           |
|                    |           | through appropriate treatment |                               |                           |

# D.E.S.'s Brijlal Jindal College of Physiotherapy, Pune

Name of Activity: Screening camp for Hypertension on occasion of WORLD HYPERTENSION DAY 2023

Name of Coordinator: Dr Shreya Dhake (PT)

Department: Cardiovascular & respiratory PT

Date & Time: 17th May 2023

Online/Offline: Offline

Outline of Activity:

**Objectives:** 1. To screen individuals for Hypertension and to assess their knowledge regarding it.

2.Educate people about the causes, symptoms, and prevention of Hypertension.