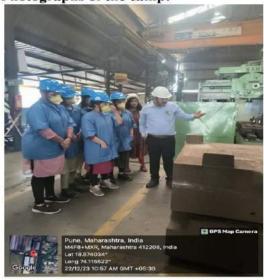

Name of Activity: - Orthosis distribution and fitting camp

Name of Coordinator: Dr. Renuka Naik(PT)

Department: -DESBJCOP ,BVP Pune Date:-27 September 2022

Time: 2:30pm-4.30 pm

Place:-BVP, Pune Online / Offline:-offline

Outline of activity:-

A camp was organised for distribution, fitting and rehabilitation guidance for persons with disability by BVP, Pune in Association with Courtyard by Mariott. Various patients affected by Polio and Amputation post trauma were benefitted by the camp MPT(Neurosciences) II years students helped the patients understand the importance of rehabilitation and guided them with individualized exercise programme.

Photographs:-

Attendance - 6 students 1 staff

Outcome: The students appreciated the opportunity provided to them.

Coordinator's Signature

or's Signature Rick

Principal's Signature

PRINCIPAL
D. E. Sodely's Brigal Andel
College of Physiotherapy
Aug. 1