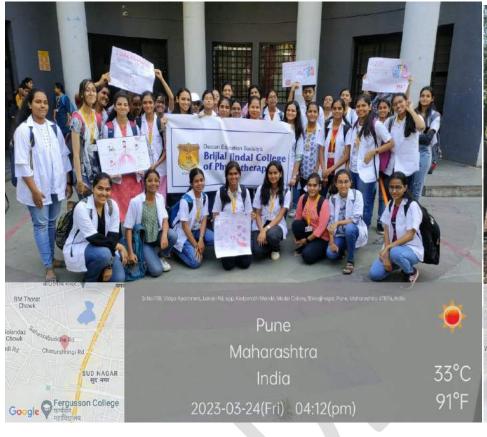

| Activity          | Date      | Type of activity                                                                 | Program details                | Place                    |
|-------------------|-----------|----------------------------------------------------------------------------------|--------------------------------|--------------------------|
| Campus cleanathon | 21-Sep-22 | Swatch Bharat, Education, Health and<br>Hygiene awareness, Environmental service | I BPTh students cleaning drive | Fergusson college campus |