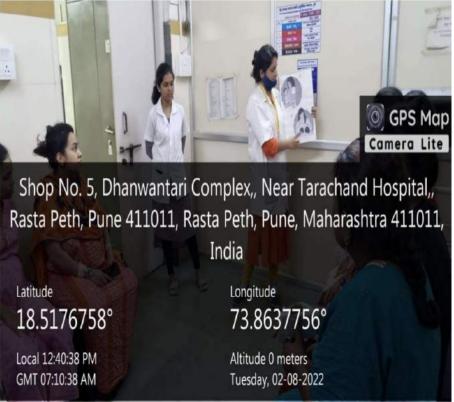

# ACADEMIC YEAR 22-23

| Activity               | Date     | Type of activity                                              | Program details                                       | Place                      |
|------------------------|----------|---------------------------------------------------------------|-------------------------------------------------------|----------------------------|
| Breast feeding<br>week | 1-Aug-22 | Education, Health and<br>Hygiene awareness, social<br>service | breast feeding awareness to new mothers,doubt solving | trachand Hospital,<br>Pune |