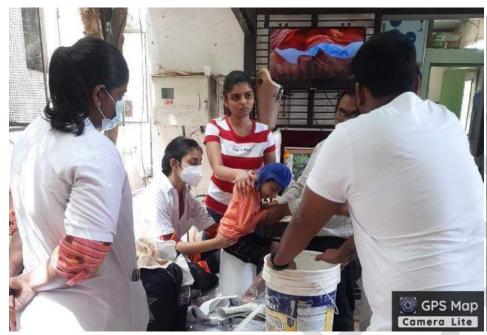

Name of Activity: CAMP FOR EXERCISE PRESCRIPTION AFTER PROSTHETIC FITTING FOR AMPUTEES.

Name of co-ordinator: Dr. Aditi Soman(PT)

Department: Cardiovascular and Respiratory Physiotherapy

date/Time: 22<sup>nd</sup> November 2022, 10am-1pm

Place: Bharat Vikas Parishad, vikalang punarvasan Kendra, Nalstop, Pune.

Online/offline: Offline

Outline of activity:

ectives:

- To make the students understand the important aspects of amputee rehabilitation after fitting of prosthesis that can lead to better mobility skills of an amputee.
- To increase awareness among budding physiotherapists regarding the challenges faced by at amputee during prosthetic training.
- To motivate PG students and amputees for better planning and execution of home exercise programme.

### Outcome:

The activity helped students to understand evaluation and exercise regimen for amputees after fitting of prosthesis.

cipants: 4 students (2UG and 2PG) and 7 amputation patients

Photographs attached. Attendance of students and participants of camp attached.