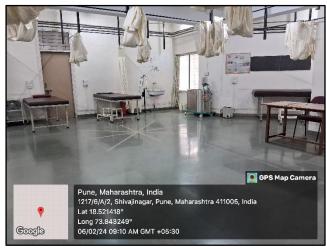

therapy@despune.org •Web-site: www.desphysiotherapycollege.com, www.despune.org Approved by Govt. of Maharashtra, Maharashtra State Council of OT/ PT, Indian

Association of Physiotherapist & affiliated to Maharashtra University of Health Sciences, Nashik

# **4.1.1 GEOTAGGED PHOTOS OF FACILITIES**



# **College building**



**Main entrance** 

# CLASSROOMS





18.5225611° Local 03:56:55 PM

GMT 10:26:55 AM

73.8413549°

Altitude 572 meters Wednesday, 30.08.2023







# BIOTECHNOLOGY DEPARTMENT, DES BRIJLAL JINDAL COLLEGE OF PHYSIOTHERAPY, शिवाजी नगर, पुणे, महाराष्ट्र 411004, India

Latitude 18.5267639°

Local 04:08:00 PM GMT 10:38:00 AM Longitude 73.840091°

Altitude 502.9 meters Wednesday, 22-12-2021

# **LABORATORIES**

## ANATOMY LAB



PHYSIOLOGY LAB



## **ELECTROTHERAPY LAB**





**KINESIOTHERAPY LAB** 



## **COMMUNITY LAB**



**CARDIO RESPIRATORY LAB** 



#### MUSCULOSKELETAL LAB





# **NEUROPHYSIOTHERAPY LAB**



## SHARED FACILITY FOR SIMULATION LAB





# OTHER ICT ENABLED AND TELECONFERENCING FACILITIES

## **PRINCIPAL'S OFFICE**



# **BOARD ROOM / IQAC ROOM**





# **CLINICAL DEPARTMENT AND STAFFROOMS**







## **KUNDANMAL FIRODIA AUDITORIUM**









PRINCIPAL D. E. Society's Brijlal Jind College of Physiotherapy Pune