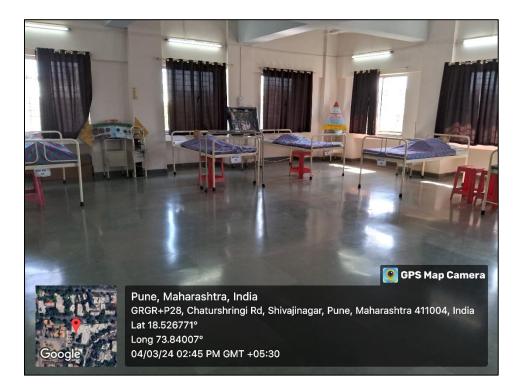

st & affiliated to Maharashtra University of Health Sciences, Nashik

# **4.1.1 GEOTAGGED PHOTOS OF FACILITIES**



# **College building**



**Main entrance** 

# CLASSROOMS





18.5225611° Local 03:56:55 PM

GMT 10:26:55 AM

73.8413549°

Altitude 572 meters Wednesday, 30.08.2023







# BIOTECHNOLOGY DEPARTMENT, DES BRIJLAL JINDAL COLLEGE OF PHYSIOTHERAPY, शिवाजी नगर, पुणे, महाराष्ट्र 411004, India

Latitude 18.5267639°

Local 04:08:00 PM GMT 10:38:00 AM Longitude 73.840091°

Altitude 502.9 meters Wednesday, 22-12-2021

# **LABORATORIES**

## ANATOMY LAB



PHYSIOLOGY LAB



## **ELECTROTHERAPY LAB**





**KINESIOTHERAPY LAB** 



## **COMMUNITY LAB**



**CARDIO RESPIRATORY LAB** 



#### MUSCULOSKELETAL LAB





# **NEUROPHYSIOTHERAPY LAB**



## SHARED FACILITY FOR SIMULATION LAB





# OTHER ICT ENABLED AND TELECONFERENCING FACILITIES

## **PRINCIPAL'S OFFICE**



# **BOARD ROOM / IQAC ROOM**





# **CLINICAL DEPARTMENT AND STAFFROOMS**







## **KUNDANMAL FIRODIA AUDITORIUM**









PRINCIPAL D. E. Society's Brijlal Jind College of Physiotherapy Pune