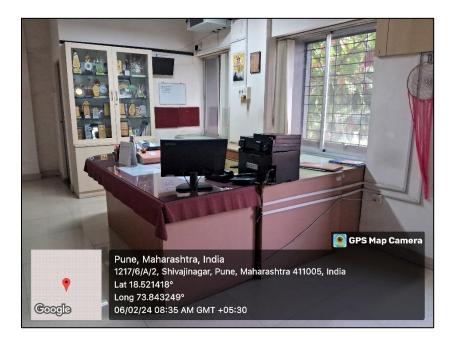

AGGED PHOTOS OF FACILITIES**



# **College building**



**Main entrance** 

# CLASSROOMS





18.5225611° Local 03:56:55 PM

GMT 10:26:55 AM

73.8413549°

Altitude 572 meters Wednesday, 30.08.2023







# BIOTECHNOLOGY DEPARTMENT, DES BRIJLAL JINDAL COLLEGE OF PHYSIOTHERAPY, शिवाजी नगर, पुणे, महाराष्ट्र 411004, India

Latitude 18.5267639°

Local 04:08:00 PM GMT 10:38:00 AM Longitude 73.840091°

Altitude 502.9 meters Wednesday, 22-12-2021

# **LABORATORIES**

## ANATOMY LAB



PHYSIOLOGY LAB



## **ELECTROTHERAPY LAB**





**KINESIOTHERAPY LAB** 



## **COMMUNITY LAB**



**CARDIO RESPIRATORY LAB** 



#### MUSCULOSKELETAL LAB





# **NEUROPHYSIOTHERAPY LAB**



## SHARED FACILITY FOR SIMULATION LAB





# OTHER ICT ENABLED AND TELECONFERENCING FACILITIES

## **PRINCIPAL'S OFFICE**



# **BOARD ROOM / IQAC ROOM**





# **CLINICAL DEPARTMENT AND STAFFROOMS**







## **KUNDANMAL FIRODIA AUDITORIUM**









PRINCIPAL D. E. Society's Brijlal Jind College of Physiotherapy Pune