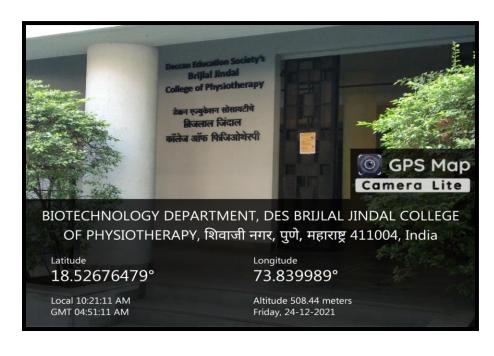

# BIOTECHNOLOGY DEPARTMENT, DES BRIJLAL JINDAL COLLEGE OF PHYSIOTHERAPY, शिवाजी नगर, पुणे, महाराष्ट्र 411004, India

Latitude 18.5267639°

Local 04:08:00 PM GMT 10:38:00 AM Longitude 73.840091°

Altitude 502.9 meters Wednesday, 22-12-2021