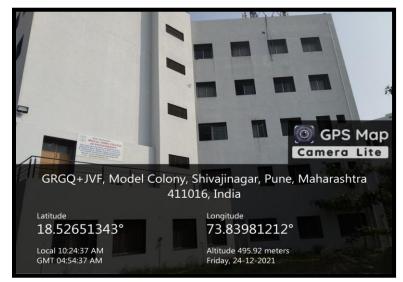

# D.E. Society's BRIJLAL JINDAL COLLEGE OF PHYSIOTHERAPY

Fergusson College Campus, Pune - 411 004 •Phone: (020) 67656471, 67656467 •Fax: (91) (020) 67656494, 67656120 • E-mail: office.physiotherapy@despune.org •Web-site: www.desphysiotherapycollege.com, www.despune.org Approved by Govt. of Maharashtra, Maharashtra State Council of OT/ PT, Indian

Association of Physiotherapist & affiliated to Maharashtra University of Health Sciences, Nashik

# **4.1.1 GEOTAGGED PHOTOS OF FACILITIES**



# **College building**



**Main entrance** 

# CLASSROOMS





18.5225611° Local 03:56:55 PM

GMT 10:26:55 AM

73.8413549°

Altitude 572 meters Wednesday, 30.08.2023







# BIOTECHNOLOGY DEPARTMENT, DES BRIJLAL JINDAL COLLEGE OF PHYSIOTHERAPY, शिवाजी नगर, पुणे, महाराष्ट्र 411004, India

Latitude 18.5267639°

Local 04:08:00 PM GMT 10:38:00 AM Longitude 73.840091°

Altitude 502.9 meters Wednesday, 22-12-2021

# **LABORATORIES**

## ANATOMY LAB



PHYSIOLOGY LAB



## **ELECTROTHERAPY LAB**





**KINESIOTHERAPY LAB** 



## **COMMUNITY LAB**



**CARDIO RESPIRATORY LAB** 



#### MUSCULOSKELETAL LAB





# **NEUROPHYSIOTHERAPY LAB**



## SHARED FACILITY FOR SIMULATION LAB





# OTHER ICT ENABLED AND TELECONFERENCING FACILITIES

## **PRINCIPAL'S OFFICE**



# **BOARD ROOM / IQAC ROOM**