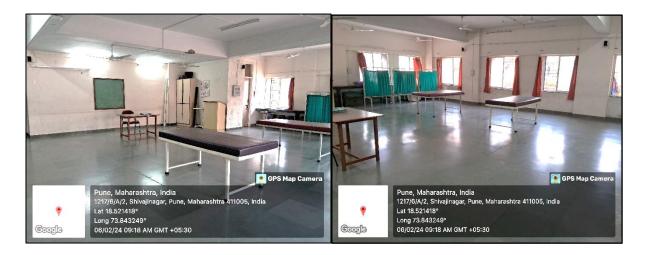

56120 • E-mail: office.physiotherapy@despune.org •Web-site: www.desphysiotherapycollege.com, www.despune.org Approved by Govt. of Maharashtra, Maharashtra State Council of OT/ PT, Indian

Association of Physiotherapist & affiliated to Maharashtra University of Health Sciences, Nashik

# **4.1.1 GEOTAGGED PHOTOS OF FACILITIES**



# **College building**



**Main entrance** 

# CLASSROOMS





18.5225611° Local 03:56:55 PM

GMT 10:26:55 AM

73.8413549°

Altitude 572 meters Wednesday, 30.08.2023







# BIOTECHNOLOGY DEPARTMENT, DES BRIJLAL JINDAL COLLEGE OF PHYSIOTHERAPY, शिवाजी नगर, पुणे, महाराष्ट्र 411004, India

Latitude 18.5267639°

Local 04:08:00 PM GMT 10:38:00 AM Longitude 73.840091°

Altitude 502.9 meters Wednesday, 22-12-2021

# **LABORATORIES**

## ANATOMY LAB



PHYSIOLOGY LAB



## **ELECTROTHERAPY LAB**





**KINESIOTHERAPY LAB** 



## **COMMUNITY LAB**



**CARDIO RESPIRATORY LAB** 



#### MUSCULOSKELETAL LAB





# **NEUROPHYSIOTHERAPY LAB**



## SHARED FACILITY FOR SIMULATION LAB





# OTHER ICT ENABLED AND TELECONFERENCING FACILITIES

## **PRINCIPAL'S OFFICE**



# **BOARD ROOM / IQAC ROOM**





# **CLINICAL DEPARTMENT AND STAFFROOMS**







## **KUNDANMAL FIRODIA AUDITORIUM**









PRINCIPAL D. E. Society's Brijlal Jind College of Physiotherapy Pune