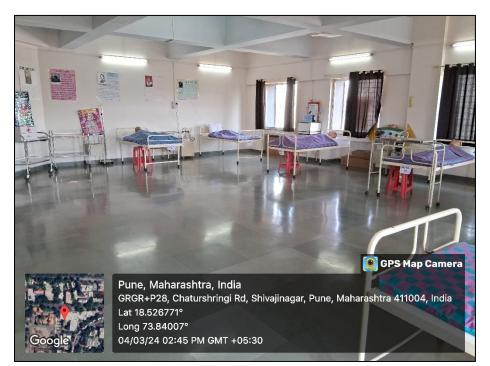

& affiliated to Maharashtra University of Health Sciences, Nashik

# **4.1.1 GEOTAGGED PHOTOS OF FACILITIES**



# **College building**



**Main entrance** 

# CLASSROOMS





18.5225611° Local 03:56:55 PM

GMT 10:26:55 AM

73.8413549°

Altitude 572 meters Wednesday, 30.08.2023







# BIOTECHNOLOGY DEPARTMENT, DES BRIJLAL JINDAL COLLEGE OF PHYSIOTHERAPY, शिवाजी नगर, पुणे, महाराष्ट्र 411004, India

Latitude 18.5267639°

Local 04:08:00 PM GMT 10:38:00 AM Longitude 73.840091°

Altitude 502.9 meters Wednesday, 22-12-2021

# **LABORATORIES**

## ANATOMY LAB



PHYSIOLOGY LAB



## **ELECTROTHERAPY LAB**





**KINESIOTHERAPY LAB** 



## **COMMUNITY LAB**



**CARDIO RESPIRATORY LAB** 



#### MUSCULOSKELETAL LAB





# **NEUROPHYSIOTHERAPY LAB**



## SHARED FACILITY FOR SIMULATION LAB





# OTHER ICT ENABLED AND TELECONFERENCING FACILITIES

## **PRINCIPAL'S OFFICE**



# **BOARD ROOM / IQAC ROOM**





# **CLINICAL DEPARTMENT AND STAFFROOMS**







## **KUNDANMAL FIRODIA AUDITORIUM**









PRINCIPAL D. E. Society's Brijlal Jind College of Physiotherapy Pune