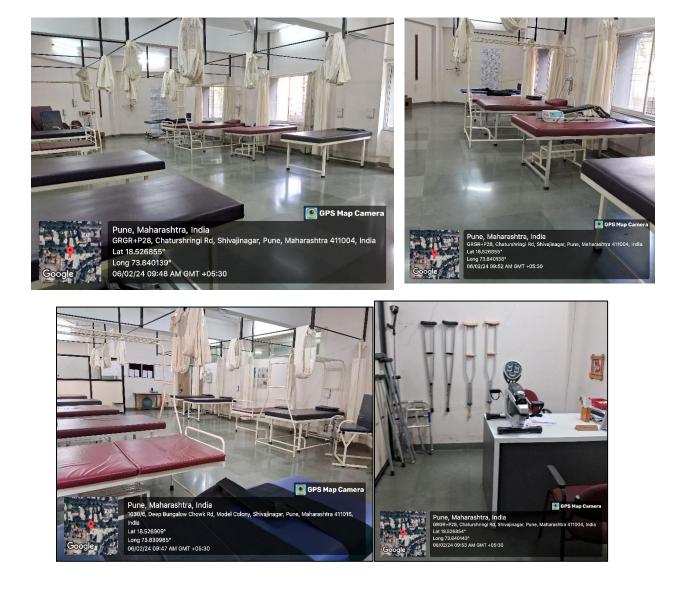

: www.desphysiotherapycollege.com, www.despune.org Approved by Govt. of Maharashtra, Maharashtra State Council of OT/ PT, Indian

Association of Physiotherapist & affiliated to Maharashtra University of Health Sciences, Nashik

# **4.1.1 GEOTAGGED PHOTOS OF FACILITIES**



# **College building**



**Main entrance** 

# CLASSROOMS





18.5225611° Local 03:56:55 PM

GMT 10:26:55 AM

73.8413549°

Altitude 572 meters Wednesday, 30.08.2023







# BIOTECHNOLOGY DEPARTMENT, DES BRIJLAL JINDAL COLLEGE OF PHYSIOTHERAPY, शिवाजी नगर, पुणे, महाराष्ट्र 411004, India

Latitude 18.5267639°

Local 04:08:00 PM GMT 10:38:00 AM Longitude 73.840091°

Altitude 502.9 meters Wednesday, 22-12-2021

# **LABORATORIES**

## ANATOMY LAB



PHYSIOLOGY LAB



## **ELECTROTHERAPY LAB**





**KINESIOTHERAPY LAB** 



## **COMMUNITY LAB**



**CARDIO RESPIRATORY LAB** 



#### MUSCULOSKELETAL LAB





# **NEUROPHYSIOTHERAPY LAB**



## SHARED FACILITY FOR SIMULATION LAB





# OTHER ICT ENABLED AND TELECONFERENCING FACILITIES

## **PRINCIPAL'S OFFICE**



# **BOARD ROOM / IQAC ROOM**





# **CLINICAL DEPARTMENT AND STAFFROOMS**







## **KUNDANMAL FIRODIA AUDITORIUM**









PRINCIPAL D. E. Society's Brijlal Jind College of Physiotherapy Pune