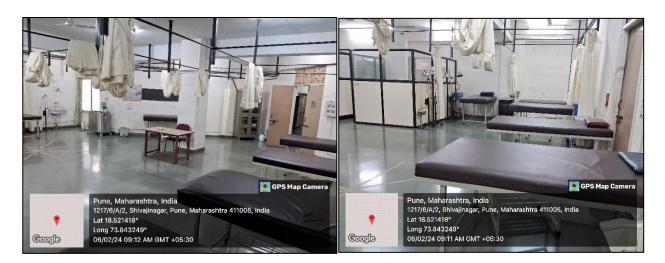

erapy@despune.org •Web-site: www.desphysiotherapycollege.com, www.despune.org Approved by Govt. of Maharashtra, Maharashtra State Council of OT/ PT, Indian

Association of Physiotherapist & affiliated to Maharashtra University of Health Sciences, Nashik

# **4.1.1 GEOTAGGED PHOTOS OF FACILITIES**



# **College building**



**Main entrance** 

# CLASSROOMS





18.5225611° Local 03:56:55 PM

GMT 10:26:55 AM

73.8413549°

Altitude 572 meters Wednesday, 30.08.2023







# BIOTECHNOLOGY DEPARTMENT, DES BRIJLAL JINDAL COLLEGE OF PHYSIOTHERAPY, शिवाजी नगर, पुणे, महाराष्ट्र 411004, India

Latitude 18.5267639°

Local 04:08:00 PM GMT 10:38:00 AM Longitude 73.840091°

Altitude 502.9 meters Wednesday, 22-12-2021

# **LABORATORIES**

## ANATOMY LAB



PHYSIOLOGY LAB



## **ELECTROTHERAPY LAB**





**KINESIOTHERAPY LAB** 



## **COMMUNITY LAB**



**CARDIO RESPIRATORY LAB** 



#### MUSCULOSKELETAL LAB





# **NEUROPHYSIOTHERAPY LAB**



## SHARED FACILITY FOR SIMULATION LAB





# OTHER ICT ENABLED AND TELECONFERENCING FACILITIES

## **PRINCIPAL'S OFFICE**



# **BOARD ROOM / IQAC ROOM**





# **CLINICAL DEPARTMENT AND STAFFROOMS**







## **KUNDANMAL FIRODIA AUDITORIUM**









PRINCIPAL D. E. Society's Brijlal Jind College of Physiotherapy Pune