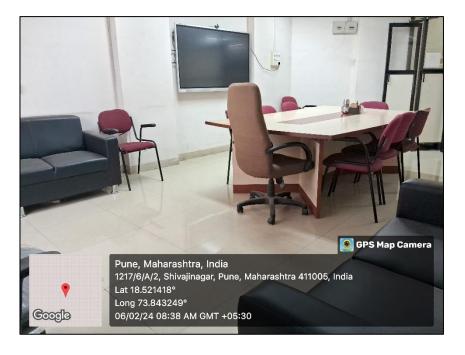

# **College building**



**Main entrance** 

# CLASSROOMS





18.5225611° Local 03:56:55 PM

GMT 10:26:55 AM

73.8413549°

Altitude 572 meters Wednesday, 30.08.2023







# BIOTECHNOLOGY DEPARTMENT, DES BRIJLAL JINDAL COLLEGE OF PHYSIOTHERAPY, शिवाजी नगर, पुणे, महाराष्ट्र 411004, India

Latitude 18.5267639°

Local 04:08:00 PM GMT 10:38:00 AM Longitude 73.840091°

Altitude 502.9 meters Wednesday, 22-12-2021

# **LABORATORIES**

## ANATOMY LAB



PHYSIOLOGY LAB



## **ELECTROTHERAPY LAB**





**KINESIOTHERAPY LAB** 



## **COMMUNITY LAB**



**CARDIO RESPIRATORY LAB** 



#### MUSCULOSKELETAL LAB





# **NEUROPHYSIOTHERAPY LAB**



## SHARED FACILITY FOR SIMULATION LAB





# OTHER ICT ENABLED AND TELECONFERENCING FACILITIES

## **PRINCIPAL'S OFFICE**



# **BOARD ROOM / IQAC ROOM**





# **CLINICAL DEPARTMENT AND STAFFROOMS**







## **KUNDANMAL FIRODIA AUDITORIUM**









PRINCIPAL D. E. Society's Brijlal Jind College of Physiotherapy Pune