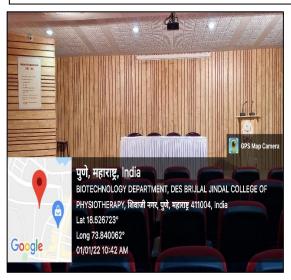

e.physiotherapy@despune.org •Web-site: www.desphysiotherapycollege.com, www.despune.org

Approved by Govt. of Maharashtra, Maharashtra State Council of OT/ PT, Indian

Approved by Govt. of Maharashtra, Maharashtra State Council of OT/ PT, Indian Association of Physiotherapist & affiliated to Maharashtra University of Health Sciences, Nashik

# 4.1.2 Geotagged photographs SPORTS FACILITIES

#### BASKETBALL COURT





#### **TENNIS ACADEMY**





# GROUND FOR ATHLETIC EVENTS, CRICKET, KHO KHO, KABADDI, FOOTBALL, THROWBALL, DODGEBALL,





# **BADMINTON COURT**





# GYMKHANA.







**COLLEGE PREMISES** 







INDOOR SPORTS conducted during inauguration of intercollege sports events.

FACILITIES FOR CULTURAL ACTIVITIES, YOGA

### **AMPHITHEATRE**





## SHRI NAVALMAL FIRODIA AUDITORIUM.





#### **KIMAYA**





# **LOWER RECREATION**





COLLEGE PREWISES



Garba session for students

Saraswati Pujan



# Aeromodelling show





PRINCIPAL

D. E. Society's Brijlal Jind

College of Physiotherapy

Pune