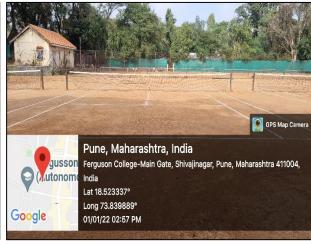

#### D.E. Society's

#### **BRIJLAL JINDAL COLLEGE OF PHYSIOTHERAPY**

Fergusson College Campus, Pune - 411 004 •Phone: (020) 67656471, 67656467 •Fax: (91) (020) 67656494, 67656120 • E-mail: office.physiotherapy@despune.org •Web-site: www.desphysiotherapycollege.com, www.despune.org

Approved by Govt. of Maharashtra, Maharashtra State Council of OT/ PT, Indian

Approved by Govt. of Maharashtra, Maharashtra State Council of OT/ PT, Indian Association of Physiotherapist & affiliated to Maharashtra University of Health Sciences, Nashik

# 4.1.2 Geotagged photographs SPORTS FACILITIES

#### BASKETBALL COURT





#### **TENNIS ACADEMY**





# GROUND FOR ATHLETIC EVENTS, CRICKET, KHO KHO, KABADDI, FOOTBALL, THROWBALL, DODGEBALL,





# **BADMINTON COURT**





# GYMKHANA.







**COLLEGE PREMISES** 







INDOOR SPORTS conducted during inauguration of intercollege sports events.

FACILITIES FOR CULTURAL ACTIVITIES, YOGA

### **AMPHITHEATRE**





## SHRI NAVALMAL FIRODIA AUDITORIUM.





#### **KIMAYA**





# **LOWER RECREATION**





COLLEGE PREWISES



Garba session for students

Saraswati Pujan



# Aeromodelling show





PRINCIPAL

D. E. Society's Brijlal Jind

College of Physiotherapy

Pune