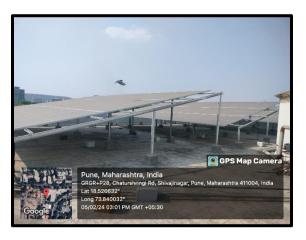

GRFR+625, Shivajinagar, Pune, Maharashtra 411004, India

Latitude 18.52286597°

Local 05:01:42 PM GMT 11:31:42 AM Longitude 73.83969115°

Altitude 13.81 meters Friday, 18.11.2022

SOLAR PANEL INSTALLATION ON BUILDING ROOF