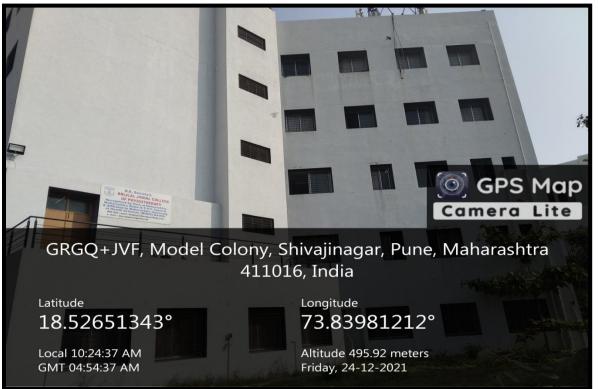

## Brijlal Jindal College of Physiotherapy, Pune

Availability and adequacy of general campus facilities and overall ambience

College building

Main entrance

## College Campus

18.52463011° Local 12:04:05 PM GMT 06:34:05 AM Longitude 73.83955649°

Altitude 477.98 meters Tuesday, 28-12-2021

Local 10:22:55 AM GMT 04:52:55 AM Altitude 495.53 meters Friday, 24-12-2021