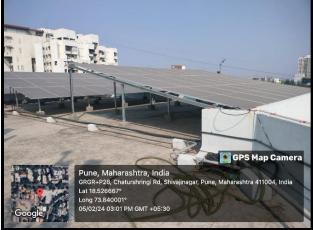

GRFR+625, Shivajinagar, Pune, Maharashtra 411004, India

Latitude 18.52286597°

Local 05:01:42 PM GMT 11:31:42 AM Longitude 73.83969115°

Altitude 13.81 meters Friday, 18.11.2022

SOLAR PANEL INSTALLATION ON BUILDING ROOF