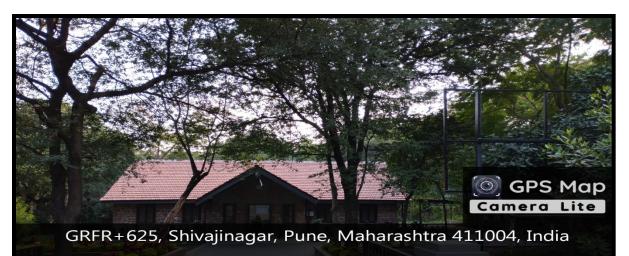

## Brijlal Jindal College of Physiotherapy, Pune

Availability and adequacy of general campus facilities and overall ambience

College building

Main entrance

GRFR+625, Shivajinagar, Pune, Maharashtra 411004, India

Latitude 18.52286597°

Local 05:01:42 PM GMT 11:31:42 AM Longitude 73.83969115°

Altitude 13.81 meters Friday, 18.11.2022

SOLAR PANEL INSTALLATION ON BUILDING ROOF