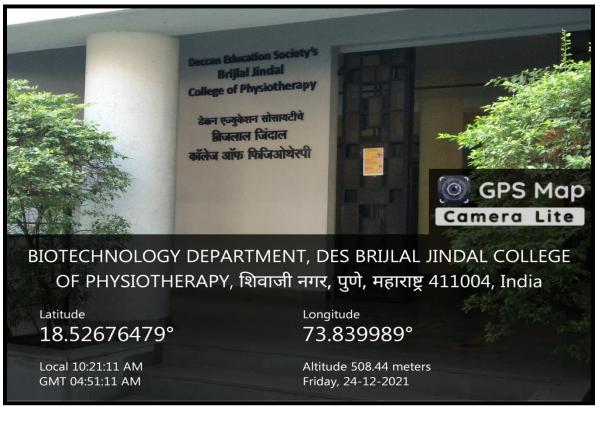

## Brijlal Jindal College of Physiotherapy, Pune

Availability and adequacy of general campus facilities and overall ambience

College building

Main entrance

## College Campus

18.52463011° Local 12:04:05 PM GMT 06:34:05 AM Longitude 73.83955649°

Altitude 477.98 meters Tuesday, 28-12-2021

Local 10:22:55 AM GMT 04:52:55 AM Altitude 495.53 meters Friday, 24-12-2021