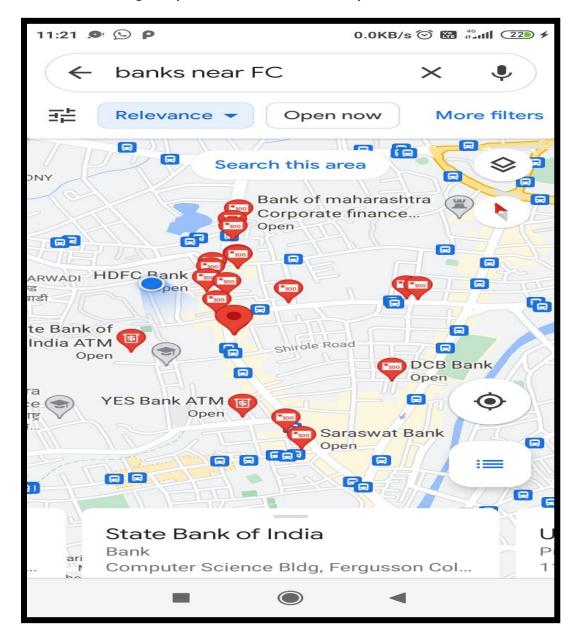

## Google map screen shot for banks nearby

Google map screen shot for eateries nearby:

Jours

PRINCIPAL

D. E. Society's Brijlal Jind
College of Physiotherapy
Purie