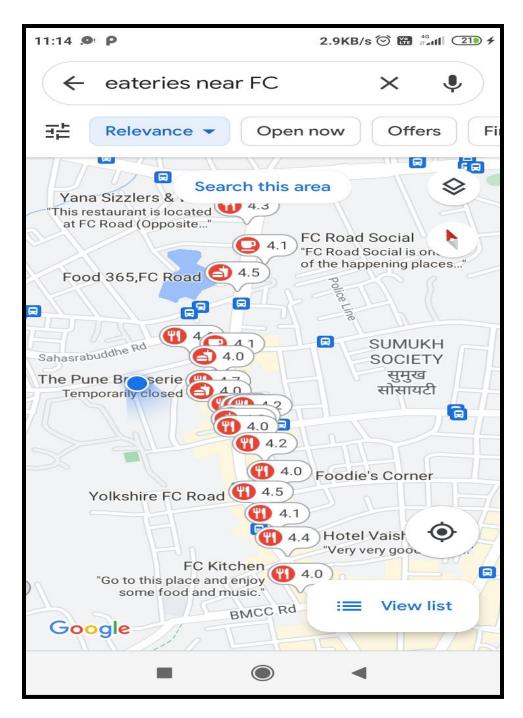

## Google map screen shot for banks nearby

Google map screen shot for eateries nearby:

Jours

PRINCIPAL

D. E. Society's Brijlal Jind
College of Physiotherapy
Purie