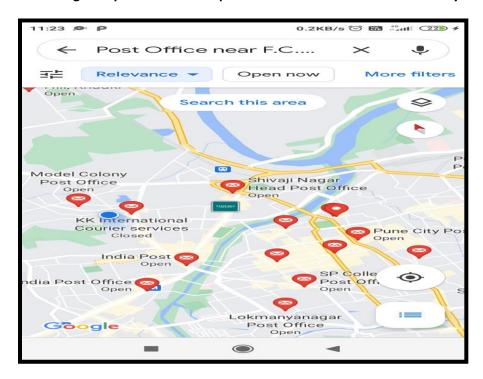

## 4.1.3 Availability and adequacy of general facilities

Google map screen shot for post offices and courier services nearby:

Post office at Model colony