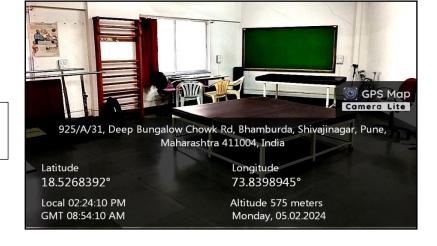

OF PHYSIOTHERAPY, OPD





# SECTION II: PAEDIATRIC CENTRES







# **SECTION III: WOMEN'S HEALTH**



**SUTIKA SEVA** 



# **SECTION IV: GERIATRIC CENTRES**







1,2: Sahjivan Narayan Peth

3: Ananddham

4: Madhurbhav Wakad

5: Madhurbhav Sinhagad road





# **SECTION V: SPORTS FACILITIES**



FIT 2 SPORT

### **SECTION B**

# PHOTOS OF TEACHING LEARNING AND RESEARCH PHYSICAL FACILITIES

### **CLASSROOMS**











### **LABORATORIES**



**ANATOMY LAB** 

# ELECTROTHERAPY LAB



# Pune, Maharashtra, India 1217/6/J/2, Shivajinagar, Pune, Maharashtra 411005, India 121 18.521418\* Long 73.843249\* 06/02/24 08:12 AM GMT +05:30

### **PHYSIOLOGY LAB**

# **KINESIOTHERAPY LAB**





# **COMMUNITY PT LAB**

# CARDIORESPIRATORY PT LAB





# MUSCULOSKELETAL PT LAB

# NEUROSCIENCE PT LAB





SIMULATION LAB – shared with College of Nursing



### **SECTION D**

# PHOTOS OF RESEARCH EQUIPMENT IN DIFFERENT DEPARTMENTS













### **Mentamove**





# **Functional electrical stimulation**





Body composition analyser

# **Inspiratory muscle trainer**







**BOT 2** 

# Mirco RPM















PRINCIPAL
D. E. Society's Brijlat Jind
College of Physiotherapy

Pune