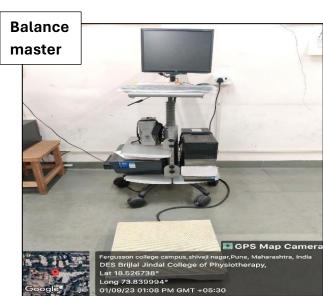

1,2: Sahjivan Narayan Peth

3: Ananddham

4: Madhurbhav Wakad

5: Madhurbhav Sinhagad road





# **SECTION V: SPORTS FACILITIES**



FIT 2 SPORT

### **SECTION B**

# PHOTOS OF TEACHING LEARNING AND RESEARCH PHYSICAL FACILITIES

### **CLASSROOMS**











### **LABORATORIES**



**ANATOMY LAB** 

# ELECTROTHERAPY LAB



# Pune, Maharashtra, India 1217/6/J/2, Shivajinagar, Pune, Maharashtra 411005, India 121 18.521418\* Long 73.843249\* 06/02/24 08:12 AM GMT +05:30

### **PHYSIOLOGY LAB**

# **KINESIOTHERAPY LAB**





# **COMMUNITY PT LAB**

# CARDIORESPIRATORY PT LAB





# MUSCULOSKELETAL PT LAB

# NEUROSCIENCE PT LAB





SIMULATION LAB – shared with College of Nursing



### **SECTION D**

# PHOTOS OF RESEARCH EQUIPMENT IN DIFFERENT DEPARTMENTS













### **Mentamove**





# **Functional electrical stimulation**





Body composition analyser

# **Inspiratory muscle trainer**







**BOT 2** 

# Mirco RPM















PRINCIPAL
D. E. Society's Brijlat Jind
College of Physiotherapy

Pune