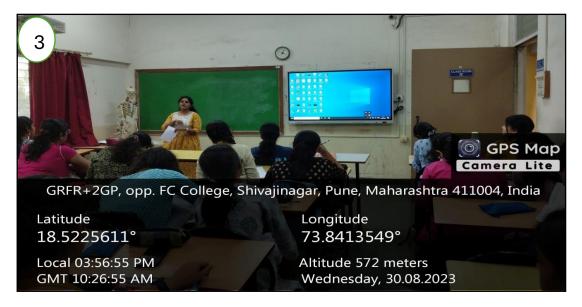

CENTRES FOR OPD, IPD, ICU patients

# JEHANGIR SPECIALTY HOSPITAL









Pune, Maharashtra, India
1308, Agarwal Rd, Lunanagar, Kasba Peth, Pune, Maharashtra 411011, India
Lat 18.521538\*
Long 73.85582\*
CGOGIC
06/02/24 09:19 AM GMT +05:30

SAHYADRI SPECIALTY HOSPITAL

SURYA SAHYADRI HOSPITAL

# SETH TARACHAND RAMNATH CHARITABLE TRUST HOSPITAL



DES'S BRIJLAL JINDAL COLLEGE OF PHYSIOTHERAPY, OPD





# SECTION II: PAEDIATRIC CENTRES







# **SECTION III: WOMEN'S HEALTH**



**SUTIKA SEVA** 



# **SECTION IV: GERIATRIC CENTRES**







1,2: Sahjivan Narayan Peth

3: Ananddham

4: Madhurbhav Wakad

5: Madhurbhav Sinhagad road





# **SECTION V: SPORTS FACILITIES**



FIT 2 SPORT

### **SECTION B**

# PHOTOS OF TEACHING LEARNING AND RESEARCH PHYSICAL FACILITIES

### **CLASSROOMS**











### **LABORATORIES**



**ANATOMY LAB** 

# ELECTROTHERAPY LAB



# Pune, Maharashtra, India 1217/6/J/2, Shivajinagar, Pune, Maharashtra 411005, India 121 18.521418\* Long 73.843249\* 06/02/24 08:12 AM GMT +05:30

### **PHYSIOLOGY LAB**

# **KINESIOTHERAPY LAB**





# **COMMUNITY PT LAB**

# CARDIORESPIRATORY PT LAB





# MUSCULOSKELETAL PT LAB

# NEUROSCIENCE PT LAB





SIMULATION LAB – shared with College of Nursing



### **SECTION D**

# PHOTOS OF RESEARCH EQUIPMENT IN DIFFERENT DEPARTMENTS













### **Mentamove**





# **Functional electrical stimulation**





Body composition analyser

# **Inspiratory muscle trainer**







**BOT 2** 

# Mirco RPM















PRINCIPAL
D. E. Society's Brijlat Jind
College of Physiotherapy

Pune