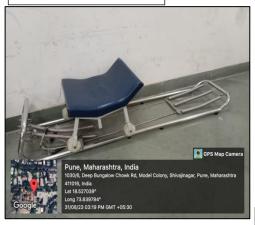

|

Following are photos of some equipment used for teaching learning in the departmental laboratories.

#### PHOTOS OF TEACHING LEARNING EQUIPMENT

#### **ANATOMY LAB**





Cadaver & storage tank





Skeleton

Skeleton

GPS Map Camer:

Fergusson college campus, shivaji nagar, Pune, Maharashtra, India
DES Brijlal Jindal College of Physiotherapy,
Lat 18.526738°
Long 73.839994°
30/08/23 04:28 PM GMT +05:30

Disarticulated

#### **PHYSIOLOGY LAB**



















#### **ELECTROTHERAPY LAB**







**Short wave diathermy** 



Ultrasound



**Multi stimulators** 





## Combotherapy



#### Whirlpool



#### **KINESIOTHERAPY LAB**





Hand exerciser

Weights



**Suspension therapy** 



**Therabands** 

#### De Lorme's chair



### **Rowing machine**



#### Wrist roller















#### СРМ



#### Fowler's plinth



Wall bars

#### **MUSCULOSKELETAL PT LAB**



















#### **COMMUNITY PT LAB**





Body composition analyser





Pelvis model



Skin fold calliper

#### **CARDIORESPIRATORY PT LAB**

















#### **O2** concentrator



#### Polar belt







#### **NEUROSCIENCE PT LAB**













#### ORTHOSIS AND PROSTHESIS FOR TEACHING



















#### **CHARTS IN VARIOUS DEPARTMENTS**