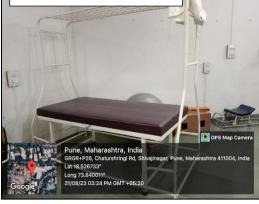

|

Following are photos of some equipment used for teaching learning in the departmental laboratories.

#### PHOTOS OF TEACHING LEARNING EQUIPMENT

#### **ANATOMY LAB**





Cadaver & storage tank





Skeleton

Skeleton

GPS Map Camer:

Fergusson college campus, shivaji nagar, Pune, Maharashtra, India
DES Brijlal Jindal College of Physiotherapy,
Lat 18.526738°
Long 73.839994°
30/08/23 04:28 PM GMT +05:30

Disarticulated

#### **PHYSIOLOGY LAB**



















#### **ELECTROTHERAPY LAB**







**Short wave diathermy** 



Ultrasound



**Multi stimulators** 





## Combotherapy



#### Whirlpool



#### **KINESIOTHERAPY LAB**





Hand exerciser

Weights



**Suspension therapy** 



**Therabands** 

#### De Lorme's chair



### **Rowing machine**



#### Wrist roller















#### СРМ



#### Fowler's plinth



Wall bars

#### **MUSCULOSKELETAL PT LAB**



















#### **COMMUNITY PT LAB**





Body composition analyser





Pelvis model



Skin fold calliper

#### **CARDIORESPIRATORY PT LAB**

















#### **O2** concentrator



#### Polar belt







#### **NEUROSCIENCE PT LAB**













#### ORTHOSIS AND PROSTHESIS FOR TEACHING



















#### **CHARTS IN VARIOUS DEPARTMENTS**