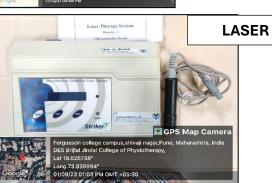

#### **ELECTROTHERAPY LAB**

**Short wave diathermy** 

Ultrasound

**Multi stimulators** 