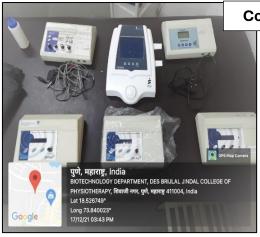

#### **ELECTROTHERAPY LAB**

**Short wave diathermy** 

Ultrasound

**Multi stimulators** 