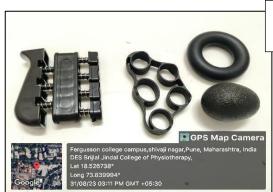

#### **KINESIOTHERAPY LAB**

Hand exerciser

Weights

**Suspension therapy** 

**Therabands** 