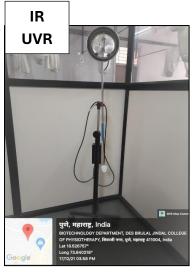

#### **ELECTROTHERAPY LAB**

**Short wave diathermy** 

Ultrasound

**Multi stimulators** 