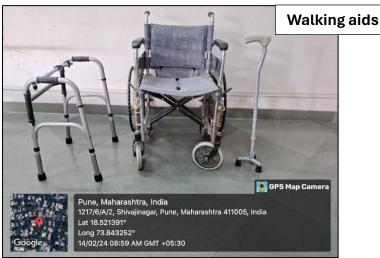

ysiotherapy,
Lat 18.526738°
Long 73.839994°
30/08/23 04:28 PM GMT +05:30

Disarticulated

#### **PHYSIOLOGY LAB**



















#### **ELECTROTHERAPY LAB**







**Short wave diathermy** 



Ultrasound



**Multi stimulators** 





## Combotherapy



#### Whirlpool



#### **KINESIOTHERAPY LAB**





Hand exerciser

Weights



**Suspension therapy** 



**Therabands** 

#### De Lorme's chair



### **Rowing machine**



#### Wrist roller















#### СРМ



#### Fowler's plinth



Wall bars

#### **MUSCULOSKELETAL PT LAB**



















#### **COMMUNITY PT LAB**





Body composition analyser





Pelvis model



Skin fold calliper

#### **CARDIORESPIRATORY PT LAB**

















#### **O2** concentrator



#### Polar belt







#### **NEUROSCIENCE PT LAB**













#### ORTHOSIS AND PROSTHESIS FOR TEACHING



















#### **CHARTS IN VARIOUS DEPARTMENTS**