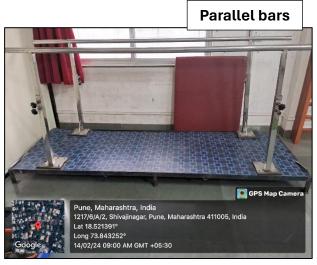

of Physiotherapy,
Lat 18.526738°
Long 73.839994°
30/08/23 04:28 PM GMT +05:30

Disarticulated

#### **PHYSIOLOGY LAB**



















#### **ELECTROTHERAPY LAB**







**Short wave diathermy** 



Ultrasound



**Multi stimulators** 





## Combotherapy



#### Whirlpool



#### **KINESIOTHERAPY LAB**





Hand exerciser

Weights



**Suspension therapy** 



**Therabands** 

#### De Lorme's chair



### **Rowing machine**



#### Wrist roller















#### СРМ



#### Fowler's plinth



Wall bars

#### **MUSCULOSKELETAL PT LAB**



















#### **COMMUNITY PT LAB**





Body composition analyser





Pelvis model



Skin fold calliper

#### **CARDIORESPIRATORY PT LAB**

















#### **O2** concentrator



#### Polar belt







#### **NEUROSCIENCE PT LAB**













#### ORTHOSIS AND PROSTHESIS FOR TEACHING



















#### **CHARTS IN VARIOUS DEPARTMENTS**