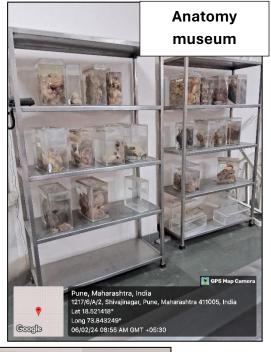

#### **ANATOMY LAB**

Cadaver & storage tank

Skeleton

Skeleton

GPS Map Camer:

Fergusson college campus, shivaji nagar, Pune, Maharashtra, India
DES Brijlal Jindal College of Physiotherapy,
Lat 18.526738°
Long 73.839994°
30/08/23 04:28 PM GMT +05:30