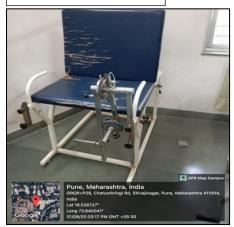

|

Following are photos of some equipment used for teaching learning in the departmental laboratories.

#### PHOTOS OF TEACHING LEARNING EQUIPMENT

#### **ANATOMY LAB**





Cadaver & storage tank





Skeleton

Skeleton

GPS Map Camer:

Fergusson college campus, shivaji nagar, Pune, Maharashtra, India
DES Brijlal Jindal College of Physiotherapy,
Lat 18.526738°
Long 73.839994°
30/08/23 04:28 PM GMT +05:30

Disarticulated

#### **PHYSIOLOGY LAB**



















#### **ELECTROTHERAPY LAB**







**Short wave diathermy** 



Ultrasound



**Multi stimulators** 





## Combotherapy



#### Whirlpool



#### **KINESIOTHERAPY LAB**





Hand exerciser

Weights



**Suspension therapy** 



**Therabands** 

#### De Lorme's chair



### **Rowing machine**



#### Wrist roller















#### СРМ



#### Fowler's plinth



Wall bars

#### **MUSCULOSKELETAL PT LAB**



















#### **COMMUNITY PT LAB**





Body composition analyser





Pelvis model



Skin fold calliper

#### **CARDIORESPIRATORY PT LAB**

















#### **O2** concentrator



#### Polar belt







#### **NEUROSCIENCE PT LAB**













#### ORTHOSIS AND PROSTHESIS FOR TEACHING



















#### **CHARTS IN VARIOUS DEPARTMENTS**