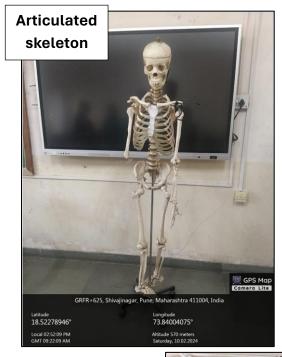

#### **ANATOMY LAB**

Cadaver & storage tank

Skeleton

Skeleton

GPS Map Camer:

Fergusson college campus, shivaji nagar, Pune, Maharashtra, India
DES Brijlal Jindal College of Physiotherapy,
Lat 18.526738°
Long 73.839994°
30/08/23 04:28 PM GMT +05:30

Disarticulated