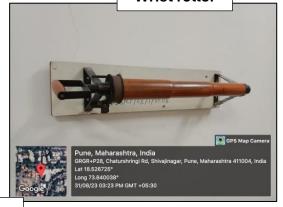

|

Following are photos of some equipment used for teaching learning in the departmental laboratories.

#### PHOTOS OF TEACHING LEARNING EQUIPMENT

#### **ANATOMY LAB**





Cadaver & storage tank





Skeleton

Skeleton

GPS Map Camer:

Fergusson college campus, shivaji nagar, Pune, Maharashtra, India
DES Brijlal Jindal College of Physiotherapy,
Lat 18.526738°
Long 73.839994°
30/08/23 04:28 PM GMT +05:30

Disarticulated

#### **PHYSIOLOGY LAB**



















#### **ELECTROTHERAPY LAB**







**Short wave diathermy** 



Ultrasound



**Multi stimulators** 





## Combotherapy



#### Whirlpool



#### **KINESIOTHERAPY LAB**





Hand exerciser

Weights



**Suspension therapy** 



**Therabands** 

#### De Lorme's chair



### **Rowing machine**



#### Wrist roller















#### СРМ



#### Fowler's plinth



Wall bars

#### **MUSCULOSKELETAL PT LAB**



















#### **COMMUNITY PT LAB**





Body composition analyser





Pelvis model



Skin fold calliper

#### **CARDIORESPIRATORY PT LAB**

















#### **O2** concentrator



#### Polar belt







#### **NEUROSCIENCE PT LAB**













#### ORTHOSIS AND PROSTHESIS FOR TEACHING



















#### **CHARTS IN VARIOUS DEPARTMENTS**