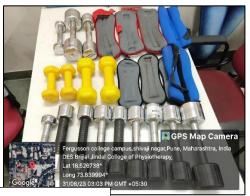

#### **KINESIOTHERAPY LAB**

Hand exerciser

Weights

**Suspension therapy** 

**Therabands** 