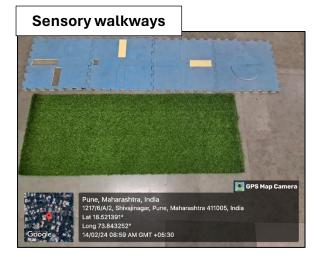

f Physiotherapy,
Lat 18.526738°
Long 73.839994°
30/08/23 04:28 PM GMT +05:30

Disarticulated

#### **PHYSIOLOGY LAB**



















#### **ELECTROTHERAPY LAB**







**Short wave diathermy** 



Ultrasound



**Multi stimulators** 





## Combotherapy



#### Whirlpool



#### **KINESIOTHERAPY LAB**





Hand exerciser

Weights



**Suspension therapy** 



**Therabands** 

#### De Lorme's chair



### **Rowing machine**



#### Wrist roller















#### СРМ



#### Fowler's plinth



Wall bars

#### **MUSCULOSKELETAL PT LAB**



















#### **COMMUNITY PT LAB**





Body composition analyser





Pelvis model



Skin fold calliper

#### **CARDIORESPIRATORY PT LAB**

















#### **O2** concentrator



#### Polar belt







#### **NEUROSCIENCE PT LAB**













#### ORTHOSIS AND PROSTHESIS FOR TEACHING



















#### **CHARTS IN VARIOUS DEPARTMENTS**