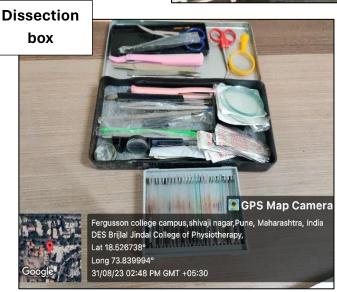

#### **ANATOMY LAB**

Cadaver & storage tank

Skeleton

Skeleton

GPS Map Camer:

Fergusson college campus, shivaji nagar, Pune, Maharashtra, India
DES Brijlal Jindal College of Physiotherapy,
Lat 18.526738°
Long 73.839994°
30/08/23 04:28 PM GMT +05:30