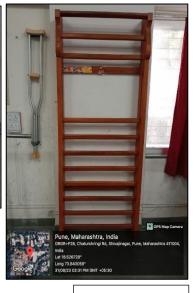

|

Following are photos of some equipment used for teaching learning in the departmental laboratories.

#### PHOTOS OF TEACHING LEARNING EQUIPMENT

#### **ANATOMY LAB**





Cadaver & storage tank





Skeleton

Skeleton

GPS Map Camer:

Fergusson college campus, shivaji nagar, Pune, Maharashtra, India
DES Brijlal Jindal College of Physiotherapy,
Lat 18.526738°
Long 73.839994°
30/08/23 04:28 PM GMT +05:30

Disarticulated

#### **PHYSIOLOGY LAB**



















#### **ELECTROTHERAPY LAB**







**Short wave diathermy** 



Ultrasound



**Multi stimulators** 





## Combotherapy



#### Whirlpool



#### **KINESIOTHERAPY LAB**





Hand exerciser

Weights



**Suspension therapy** 



**Therabands** 

#### De Lorme's chair



### **Rowing machine**



#### Wrist roller















#### СРМ



#### Fowler's plinth



Wall bars

#### **MUSCULOSKELETAL PT LAB**



















#### **COMMUNITY PT LAB**





Body composition analyser





Pelvis model



Skin fold calliper

#### **CARDIORESPIRATORY PT LAB**

















#### **O2** concentrator



#### Polar belt







#### **NEUROSCIENCE PT LAB**













#### ORTHOSIS AND PROSTHESIS FOR TEACHING



















#### **CHARTS IN VARIOUS DEPARTMENTS**