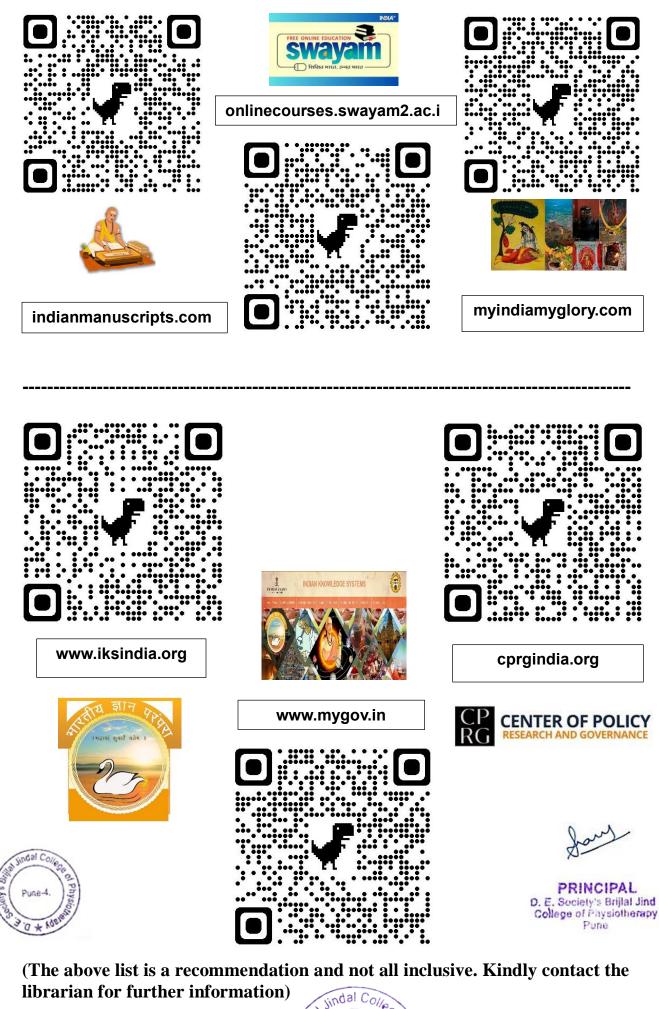

|
| ę              | Librarian Blog                     |                               |                              |                      |                         |        |    |
| (              | B News                             |                               | <u> </u>                     |                      | <u> </u>                |        |    |
| (              | - v                                |                               | <u> 1</u>                    |                      | <u> </u>                |        |    |
| (<br>[<br>[    | B News                             |                               | <u></u>                      |                      |                         | _<br>↑ |    |



## QUICK LINKS FOR INDIAN ANCIENT MANUSCRIPTS, BOOKS, SCRIPTURES







### D.E. Society's BRIJLAL JINDAL COLLEGE OF PHYSIOTHERAPY

Fergusson College Campus, Pune - 411 004 •Phone: (020) 67656471, 67656467 •Fax: (91) (020) 67656494, 67656120 • E-mail: office.physiotherapy@despune.org •Web-site: www.desphysiotherapycollege.com, <u>www.despune.org</u>

Approved by Govt. of Maharashtra, Maharashtra State Council of OT/ PT, Indian Association of Physiotherapist & affiliated to Maharashtra University of Health Sciences, Nashik

### **4.3.2 Additional Information**

### Summary of Book & Journal List

| S. No. | Subject                                    | Quantity |
|--------|--------------------------------------------|----------|
| 1      | Administration                             | 4        |
| 2      | Anatomy                                    | 104