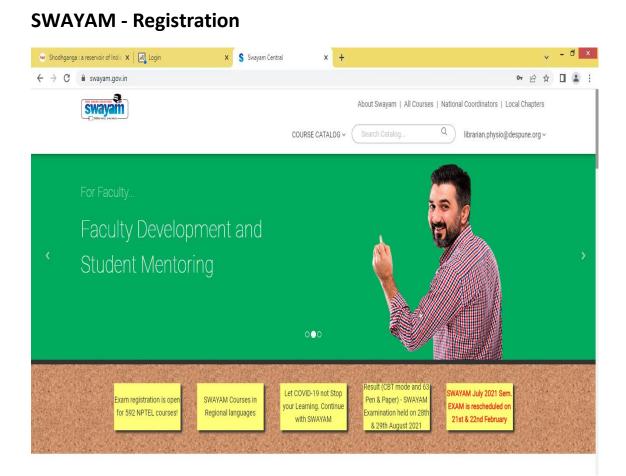

# D.E. Society's BRIJLAL JINDAL COLLEGE OF PHYSIOTHERAPY

Fergusson College Campus, Pune - 411 004 •Phone: (020) 67656471, 67656467
 •Fax: (91) (020) 67656494, 67656120 • E-mail: office.physiotherapy@despune.org
 •Web-site: www.desphysiotherapycollege.com, www.despune.org
 •Meb-site: www.desphysiotherapycollege.com, www.despune.org

Approved by Govt. of Maharashtra, Maharashtra State Council of OT/ PT, Indian Association of Physiotherapist & affiliated to Maharashtra University of Health Sciences, Nashik

4.3.3 e-Library with membership / registration

### **Registration- KNIMBUS**









#### NDLI Registration

| Registration                                    |                                                       |                                                   |                                    |  |  |  |  |  |
|-------------------------------------------------|-------------------------------------------------------|---------------------------------------------------|------------------------------------|--|--|--|--|--|
| 📼 Shodhganga : a reservoir of India 🗙 🛛 🌉 Login | 🗙 🛛 S Swayam Central 🛛 🗙                              | National Digital Library of India × +             | ~ - <sup>∅</sup> ×                 |  |  |  |  |  |
| ← → C 🔒 ndLiitkgp.ac.in                         |                                                       |