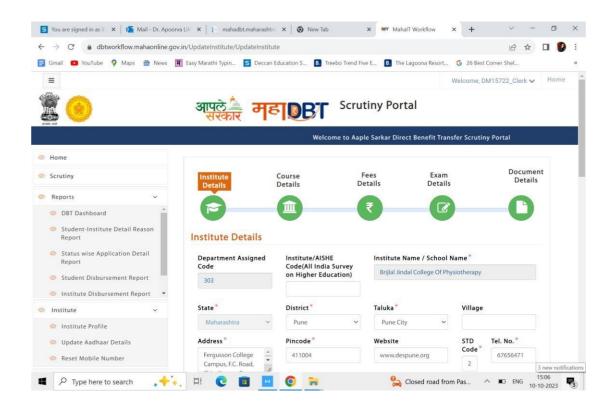

#### 0062 Brijlal Jindal College of Physiotherapy FERGUSSON COLLEGE CAMPUS SHIVAJINAGAR, PUNE Pan No: AAATD3141P

#### S.B.A/c - 51410210000061 Book Bank of India

F.C. Road Deccan Gymkhana, Pune

1-Apr-2017 to 31-Mar-2019

| Date      |     | Particulars                                                                                                                                                  | Vch Type      | Vch No. | Debit       | Page 1<br>Credit |
|-----------|-----|--------------------------------------------------------------------------------------------------------------------------------------------------------------|---------------|---------|-------------|------------------|
| 1-4-2017  | Cr. | Opening Balance                                                                                                                                              |               |         | 1,000.00    | 20220            |
| 9-11-2017 |     | EBC Freship 2016-17<br>abhyaraj Shirole                                                                                                                      | Bunk Receipt  | 250     | 10,001.00   |                  |
|           | Dr  | Closing Balance                                                                                                                                              |               |         | 11,001.00   | 11,001.00        |
|           |     |                                                                                                                                                              |               |         | 11,001.00   | 11,001.00        |
| -4-2018   | Cr  | Opening Balance                                                                                                                                              |               |         | 11,001.00   |                  |
| 12-4-2018 | Cr  | B.C.Freeship 2018-19<br>Being amount received from Project<br>Officer (TDP                                                                                   | Bunk Receipt  | ·* 4    | 60,284.00   |                  |
| 9-8-2018  | Cr  | B.C.Scholarship 2018-19<br>Being amount received from Project<br>Officer ITDP Ghodegaon                                                                      | Bank Receipt  | 144     | 2 45 951 00 |                  |
| 8-9-2018  | Dr  | B.C.Scholarship 2018-19<br>Ch.no. 000036 amount paid to Bhole<br>Surabhi Santosh for Goverment of India<br>Post S.S.C Scholarship for the year<br>2017-18    | Payment       | 532     |             | 1,27 605 00      |
|           | Dr  | B.C.Scholarship 2018-19<br>Chino. 000037 amount paid to Shengal<br>Shweta Yashwant for Government of<br>India Post S.S.C Scholarship for the<br>year 2017-18 | Payment       | 533     |             | 1,18,346,00      |
| 9-1-2019  | Cr  | B.C.Scholarship 2016-17 (ST)<br>Being amount received from NEFT-<br>Project Officer ITDP Ghodgeoan                                                           | Barik Receigt | 237     | 1,18,346.00 |                  |
| 21-2-2019 | Dr  | B.C.Scholarship 2016-17 (ST)<br>Ch.no. 000038 amount paid to Shengal<br>Shweta Yashwant as 6 C.Scholaship<br>2016-17 (ST)                                    | Payment       | 1170    |             | 1,18,348.00      |
|           |     | 1550/55500.5550/                                                                                                                                             |               |         |             |                  |

### 0062 Brijlal Jindal College of Physiotherapy FERGUSSON COLLEGE CAMPUS SHIVAJINAGAR, PUNE

Pan No: AAATD3141P