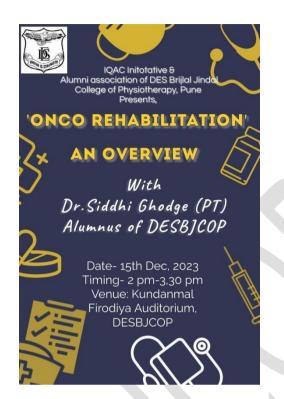

DES Brijlal Jindal College of Physiotherapy

5.4.1 Alumni Association Activities (2018-2023) Activities in A.Y. 2022-2023

Name of Activity: - Onco-rehabilitation: An overview

Name of Coordinator: Apoorva Pavnaskar

Department: - Alumni Association

Date:- 15.12.2023

Place: - DESBJCOP, Pune

Online / Offline:- Offline

**Outline of activity:-** Interaction with Alumnus Dr. Siddhi Ghotge (PT). She delivered a lecture for MPTs and 1<sup>st</sup> year students about Onco rehabilitation, prevalence of cancer , types of cancer and lymph oedema management

- a) **Objective-** 1.To enlighten current students about oncophysiotherapy
- 2. To enlighten students about lymphoedema management

b) Participants- 64