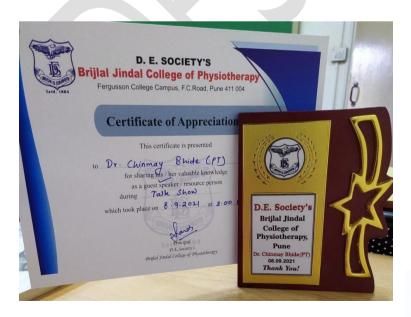

Name of Activity: -Talk Show - Interactive Session with Chinmay Bhide

Name of Coordinator: Apoorva Likhite

Name of Interviewer: Megh Thakar (3<sup>rd</sup> BPTh Student)

**Department: -Sports Committee** 

Date:- 08/09/2021

Place:-DESBJCOP, Pune

**Online / Offline:- Online** 

Outline of activity:- Interaction with Alumni Sports physiotherapists who represented the country in Olympics 2020

a) Objective- 1.To enlighten current students about work done by alumnus sports physio of Indian Archery team

2. To guide passing out students about further scope on the field of sports physiotherapy

b) Participants/ Attendees- 135

c) Outcomes

## **Photographs:-**

PRINCIP D E Society's Brijial Jinda College of Physiotherapy Pune - 4

Name of Activity: -Talk Show - Interactive Session with Aayush Yekhande

Name of Coordinator: Apoorva Likhite

Name of Interviewer: Isha Sathe (3<sup>rd</sup> BPTh student)