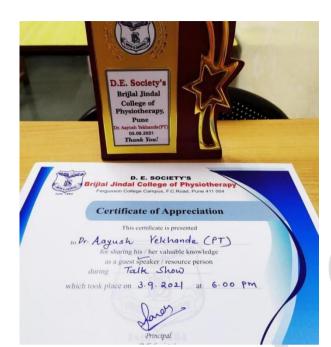

## **Photographs:-**

PRINCIP D E Society's Brijial Jinda College of Physiotherapy Pune - 4

Name of Activity: -Talk Show - Interactive Session with Aayush Yekhande

Name of Coordinator: Apoorva Likhite

Name of Interviewer: Isha Sathe (3<sup>rd</sup> BPTh student)

**Department: -Sports Committee** 

Date:-03/09/2021

Place:-DESBJCOP, Pune

**Online / Offline:- Online** 

Outline of activity:- Interaction with Alumni Sports physiotherapists who represented the country in Olympics 2020

a) Objective- 1.To enlighten current students about work done by alumnus sports physio of Indian boxing team

2. To guide passing out students about further scope on the field of sports physiotherapy

## b) Participants/ Attendees- 13

c) Photographs-

PRINCIPAL D E Society's Brijial Jinda College of Physiotherapy Pune - 4

Activities in A.Y. 2019-2020