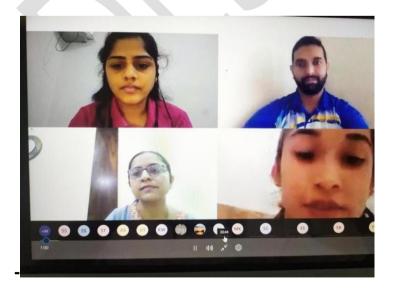

## **Photographs:-**

PRINCIP D E Society's Brijial Jinda College of Physiotherapy Pune - 4

Name of Activity: -Talk Show - Interactive Session with Aayush Yekhande

Name of Coordinator: Apoorva Likhite

Name of Interviewer: Isha Sathe (3<sup>rd</sup> BPTh student)

**Department: -Sports Committee** 

Date:-03/09/2021

Place:-DESBJCOP, Pune

**Online / Offline:- Online** 

Outline of activity:- Interaction with Alumni Sports physiotherapists who represented the country in Olympics 2020

a) Objective- 1.To enlighten current students about work done by alumnus sports physio of Indian boxing team

2. To guide passing out students about further scope on the field of sports physiotherapy

## b) Participants/ Attendees- 13

c) Photographs-

PRINCIPAL D E Society's Brijial Jinda College of Physiotherapy Pune - 4

Activities in A.Y. 2019-2020