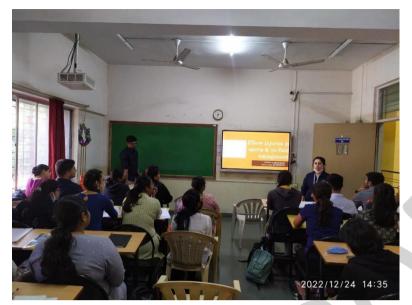

PRINCIPAL D E Society's Brijial Jinda College of Physiotherapy Pune - 4

.

Name of Activity: -Lecture Series on field Sports injury assessment and management

Name of guest speaker: Dr. Meghan Belsare (PT)

Name of Coordinator: Dr. Namrata Sidhaye- Bhadhade (PT),

Dr. Apoorva Pavnaskar(PT)

Department: - Alumni Association/ Sports Department

Date:- 24/12/22-18/4/23 (Only Saturdays) Timing: 2 pm-4 pm Place:- DESBJCOP

Online / Offline:- Offline

**Outline of activity:-** Lecture series for final year students by alumni Meghan Belsare who is an expertise in strength and conditioning

Objective- 1. To enlighten students about common on-field injuries

- 2. To provide them knowledge about injury prevention and management
- 3. To facilitate alumni engagement with the college

Participants- 171

## Photographs:-

PRINCIPAL D E Society's Brijial Jinda College of Physiotherapy Pune - 4 Name of Activity: - Talk on "My journey in Physiotherapy" by Mohana Sowani and Chase TaylorName of Coordinator: Dr. Renuka NaikDepartment: - DES's Brijlal Jindal College of PhysiotherapyDate:-28/02/2023Time: 9am-10:30amPlace:-Physiology labOnline / Offline:-offline