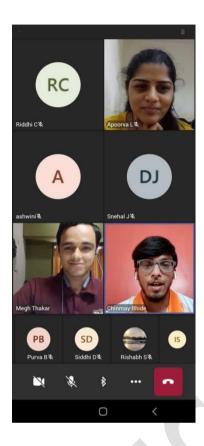

Name of Activity: -Talk Show - Interactive Session with Chinmay Bhide

Name of Coordinator: Apoorva Likhite

Name of Interviewer: Megh Thakar (3<sup>rd</sup> BPTh Student)

**Department: -Sports Committee** 

Date:- 08/09/2021

Place:-DESBJCOP, Pune

**Online / Offline:- Online** 

Outline of activity:- Interaction with Alumni Sports physiotherapists who represented the country in Olympics 2020

a) Objective- 1.To enlighten current students about work done by alumnus sports physio of Indian Archery team

2. To guide passing out students about further scope on the field of sports physiotherapy

b) Participants/ Attendees- 135

c) Outcomes

## **Photographs:-**

PRINCIP D E Society's Brijial Jinda College of Physiotherapy Pune - 4

Name of Activity: -Talk Show - Interactive Session with Aayush Yekhande

Name of Coordinator: Apoorva Likhite

Name of Interviewer: Isha Sathe (3<sup>rd</sup> BPTh student)