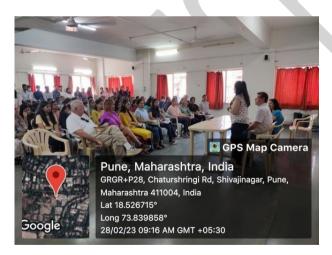

## Photographs:-

PRINCIPAL D E Society's Brijial Jinda College of Physiotherapy Pune - 4 Name of Activity: - Talk on "My journey in Physiotherapy" by Mohana Sowani and Chase TaylorName of Coordinator: Dr. Renuka NaikDepartment: - DES's Brijlal Jindal College of PhysiotherapyDate:-28/02/2023Time: 9am-10:30amPlace:-Physiology labOnline / Offline:-offline

## **Outline of activity:-**

Physiotherapist and alumnus of DES Brijlal Jindal college of Physiotherapy Mohana Sowani, who works at Jacksonville, North Carolina (USA), visited the college and narrated her journey as a student whilst studying in college, and as a clinical physiotherapist in India And USA. She emphasised on how working at various clinical settings during her undergraduate training had helped her in developing clinical skills and confidence.

Chase Taylor (DPT) informed Students about NPTE exam and how to prepare for it. He also elaborated on how the Home Health Physical Therapy in the USA works .

Both of them guided the students who showed interested in studying and working in the USA in the future . Attendance – Sheet attached

Outcome: The informative lecture was well appreciated by all beneficiary.

Students were inspired by their journeys.

Participants: I ,III, IV year B.P.Th

### **Photographs:-**

D E Society's Brijial Jindal College of Physiotherapy Pune \_ 4