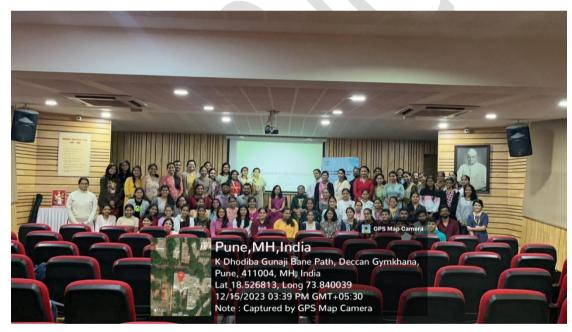

## **Photographs:-**

PRINCIPAL D E Society's Brijial Jindal College of Physiotherapy Pune - 4

Name of Activity: -Mentoring for PG entrance examination