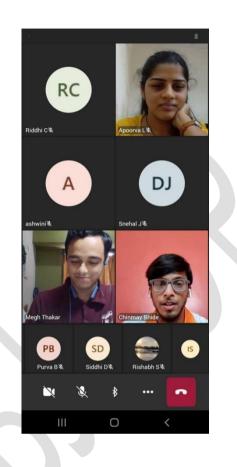

Name of Activity: -Talk Show - Interactive Session with Chinmay Bhide

Name of Coordinator: Apoorva Likhite

Name of Interviewer: Megh Thakar (3<sup>rd</sup> BPTh Student)

**Department: -Sports Committee** 

Date:- 08/09/2021

Place:-DESBJCOP, Pune

**Online / Offline:- Online** 

Outline of activity:- Interaction with Alumni Sports physiotherapists who represented the country in Olympics 2020

a) Objective- 1.To enlighten current students about work done by alumnus sports physio of Indian Archery team

2. To guide passing out students about further scope on the field of sports physiotherapy

b) Participants/ Attendees- 135

c) Outcomes

## **Photographs:-**

PRINCIP D E Society's Brijial Jinda College of Physiotherapy Pune - 4

Name of Activity: -Talk Show - Interactive Session with Aayush Yekhande

Name of Coordinator: Apoorva Likhite

Name of Interviewer: Isha Sathe (3<sup>rd</sup> BPTh student)