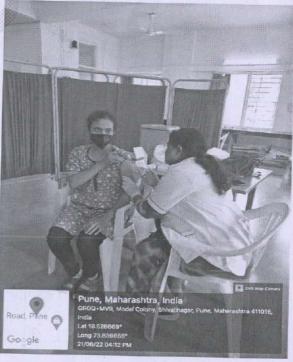

NATION DRIVE FOR STUDENTS

Vaccination by: Dr. Zodge, Balasaheb Deoras Polyclinic, Pune

Name of co-ordinator: Dr. Snehal Joshi(PT)

Date/Time: 21 ST June, 2022; 2.30-5pm , 29 June, 2012

Place: Physiology Lab Online/offline: Offline

Outline of activity:

#### Objectives:

1. To avail COVID vaccination precaution/booster dose to all PG, UG students, teaching & non teaching staff of DESBJCOP for free of cost in the college premises.

To protect the students against covid infection as the students work in clinical postings (OPD/IPD/ICU).

#### **Dutcome:**

The vaccination drive was well appreciated by all beneficiary.

Participants: 87 (UG, PG students and non teaching staff), attendance copy attached + 113 DES staff

hotographs attached

Signature of Co-ordinator: Dr. Snehal Joshi(PT)









# **Balasaheb Deoras Polyclinic**

DES College of Physiotherapy COVISHIELD Booster dose

Dose 21 /06/2022

Sr. No.

Name

| 10 9 8 7 6 5 4 3 2                                                                                                                                                                                                                              | 1                   |
|-------------------------------------------------------------------------------------------------------------------------------------------------------------------------------------------------------------------------------------------------|---------------------|
| Milam Nikam Anirudha Brahmanathkar Radhika N. Apte Bepa D. Bagde Suubhi Gaikuad Pranau Yele Sai Neurgaankar