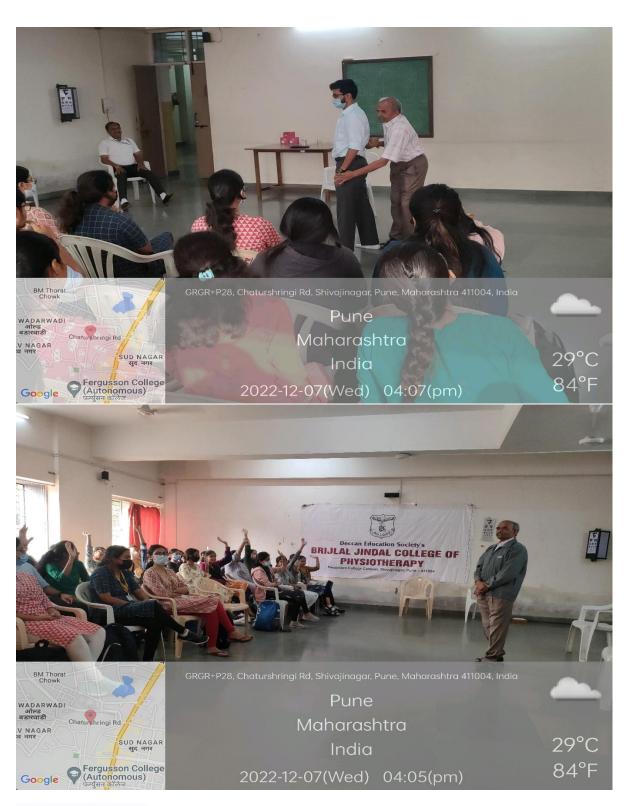

ashish Jaiswal.             | 1           |
|     | O Pun              | Q B              |       |                              | 1           |



#### D.E.S.'s Brijlal Jindal College of Physiotherapy, Pune

Name of Activity: Live session on Self Defence Day 1

Guest Speaker: Retired Police Officer Mr. Pradeep Ashtaputre & Mr. Harshe

Name of Coordinator: Dr. Shreya Dhake (PT)

**Department:** IQAC & ICC

Date & Time: 7th December 2022, 3.30pm

**Online/Offline: Offline (Physiology Lab)** 

**Outline of Activity:** 

**Objectives:** To learn Self Defence Techniques.

**Outcome:** Active Interactive session by Retired Police Officer Mr. Pradeep Ashtaputre and Demonstration of Self Defence techniques by Mr. Harshe was done.

Participants: Undergraduate, Post Graduate students and Staff.