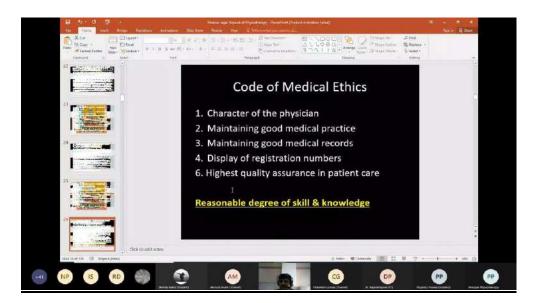

Department: -IQAC Date: -15 May 2023 Time: 9.00AM-4.30PM

Place: -Board room Online / Offline: -Online Participants:12

**Objectives:** Introduction to new developments in ITLE module

**Outline of activity:** Faculty was asked to describe common difficulties faced and suggestions were taken for the same. New ITLE developments were discussed and practiced. Faculty practiced about updating course, syllabus, teaching plan, online assessment. Faculty appreciated the session and asked questions which were satisfactorily answered by the speakers.

### ERP TRAINING ABOUT ITLE MASTER

Instructor: Dr. Snehal Joshi (PT)

Date: 15 May 2023

Time: 9:00 am to 4:30 pm

Venue: Board room

**Mode: Offline** 

| 1. | Solution for difficulties faced in past | 9:00 am to 10:30 am  |
|----|-----------------------------------------|----------------------|
| 2. | Break                                   | 10:30 am to 11:00 am |
| 3. | Updating course/ subject                | 11 am to 11:30 am    |
| 4. | Updating syllabus and teaching plan     | 11:30 am to 12:00 pm |
| 5. | Break                                   | 12:30 to 1:00 pm     |
| 6. | Practice                                | 1:00 am to 3:00 pm   |
| 7. | Break                                   | 3:00 pm to 3:30pm    |
| 8. | Query solving & Felicitation            | 3:30 pm to 4:30 pm   |