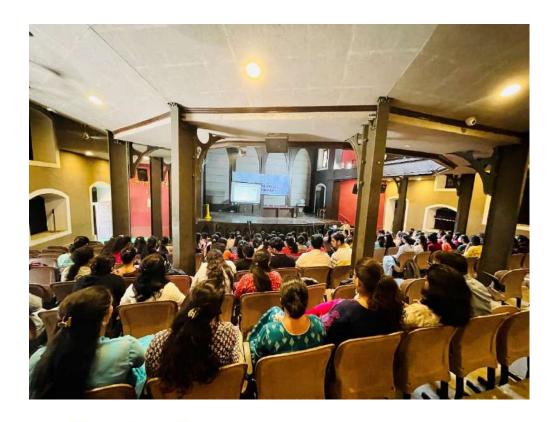

Department: -IQAC Date: -15 May 2023 Time: 9.00AM-4.30PM

Place: -Board room Online / Offline: -Online Participants:12

**Objectives:** Introduction to new developments in ITLE module

**Outline of activity:** Faculty was asked to describe common difficulties faced and suggestions were taken for the same. New ITLE developments were discussed and practiced. Faculty practiced about updating course, syllabus, teaching plan, online assessment. Faculty appreciated the session and asked questions which were satisfactorily answered by the speakers.

### **Photographs:**

### ERP TRAINING ABOUT ITLE MASTER

Instructor: Dr. Snehal Joshi (PT)

Date: 15 May 2023

Time: 9:00 am to 4:30 pm

Venue: Board room

**Mode: Offline** 

| 1. | Solution for difficulties faced in past | 9:00 am to 10:30 am  |
|----|-----------------------------------------|----------------------|
| 2. | Break                                   | 10:30 am to 11:00 am |
| 3. | Updating course/ subject                | 11 am to 11:30 am    |
| 4. | Updating syllabus and teaching plan     | 11:30 am to 12:00 pm |
| 5. | Break                                   | 12:30 to 1:00 pm     |
| 6. | Practice                                | 1:00 am to 3:00 pm   |
| 7. | Break                                   | 3:00 pm to 3:30pm    |
| 8. | Query solving & Felicitation            | 3:30 pm to 4:30 pm   |