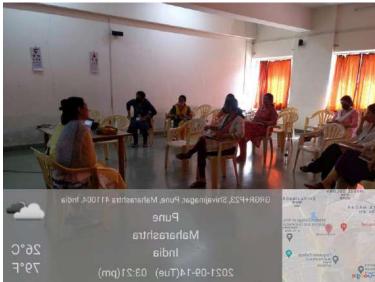

Department: -IQAC Date: -15 May 2023 Time: 9.00AM-4.30PM

Place: -Board room Online / Offline: -Online Participants:12

**Objectives:** Introduction to new developments in ITLE module

**Outline of activity:** Faculty was asked to describe common difficulties faced and suggestions were taken for the same. New ITLE developments were discussed and practiced. Faculty practiced about updating course, syllabus, teaching plan, online assessment. Faculty appreciated the session and asked questions which were satisfactorily answered by the speakers.

### **Photographs:**

### ERP TRAINING ABOUT ITLE MASTER

Instructor: Dr. Snehal Joshi (PT)

Date: 15 May 2023

Time: 9:00 am to 4:30 pm

Venue: Board room

**Mode: Offline** 

| 1. | Solution for difficulties faced in past | 9:00 am to 10:30 am  |
|----|-----------------------------------------|----------------------|
| 2. | Break                                   | 10:30 am to 11:00 am |
| 3. | Updating course/ subject                | 11 am to 11:30 am    |
| 4. | Updating syllabus and teaching plan     | 11:30 am to 12:00 pm |
| 5. | Break                                   | 12:30 to 1:00 pm     |
| 6. | Practice                                | 1:00 am to 3:00 pm   |
| 7. | Break                                   | 3:00 pm to 3:30pm    |
| 8. | Query solving & Felicitation            | 3:30 pm to 4:30 pm   |