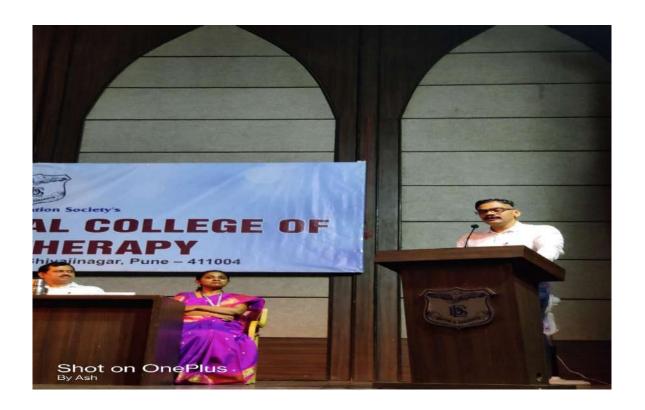

### D.E.S's BRIJLAL JINDAL COLLEGE OF PHYSIOTHERAPY

Name of Activity: - Upcoming challenges in Physiotherapy

Name of Coordinator: Dr Snehal Joshi (PT), Dr Atiya Shaikh(PT)

Department: -IQAC Date:-8 sept 2022 Time: 3pm-4pm

Place:-Amphitheatre FC Campus Online / Offline:-online No of

**Students-**

### **Activity-**

Dr Sudip kale, President of OT/PT council, Maharashtra took an online session on upcoming challenges for physical therapists .He explained students about the difficulties they may face in practice and how to safe guard themselves from legal aspects .He explained the steps taken by council to protect therapists and emphasised on importance of registration and documentation.

### D.E. Society's Brijlal Jindal College of Physiotherapy Organizes Talk on

or Sudep Kale (PT)

| - | 9339 |     | 24 |     |  |
|---|------|-----|----|-----|--|
| Λ | ++   | nn  | nn | nna |  |
| 1 | LL   | CII | ua | nce |  |