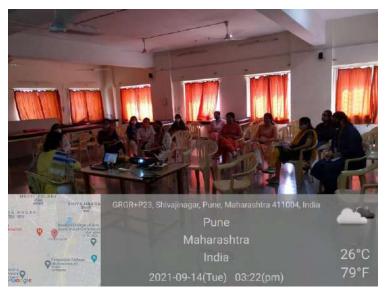

Department: -IQAC Date: -15 May 2023 Time: 9.00AM-4.30PM

Place: -Board room Online / Offline: -Online Participants:12

**Objectives:** Introduction to new developments in ITLE module

**Outline of activity:** Faculty was asked to describe common difficulties faced and suggestions were taken for the same. New ITLE developments were discussed and practiced. Faculty practiced about updating course, syllabus, teaching plan, online assessment. Faculty appreciated the session and asked questions which were satisfactorily answered by the speakers.

### **Photographs:**

### ERP TRAINING ABOUT ITLE MASTER

Instructor: Dr. Snehal Joshi (PT)

Date: 15 May 2023

Time: 9:00 am to 4:30 pm

Venue: Board room

**Mode: Offline** 

| 1. | Solution for difficulties faced in past | 9:00 am to 10:30 am  |
|----|-----------------------------------------|----------------------|
| 2. | Break                                   | 10:30 am to 11:00 am |
| 3. | Updating course/ subject                | 11 am to 11:30 am    |
| 4. | Updating syllabus and teaching plan     | 11:30 am to 12:00 pm |
| 5. | Break                                   | 12:30 to 1:00 pm     |
| 6. | Practice                                | 1:00 am to 3:00 pm   |
| 7. | Break                                   | 3:00 pm to 3:30pm    |
| 8. | Query solving & Felicitation            | 3:30 pm to 4:30 pm   |