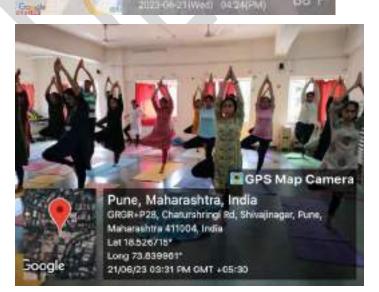

#### Name of Activity: International Yoga day 2021

Activity carried out: Yoga sessions organized for staff and MPT students of Deccan Education Society's Brijlal Jindal college of Physiotheraoy ,Pune

Name of Coordinator: DESBJCOP

**Department: Staff and MPT students** 

Date & Time: 3-4 pm

Online/Offline: Offline

**Outline of Activity:** 

**Objectives:** To make aware all the individuals about importance of yoga during covid period.

Can be performed easily at home without use of any equipment

Outcome: Effectiveness of yoga to improve strength ,flexibility and immunity

Participants: TeachingStaff and MPT students

Brijlal Jindal D E. Society's College of Physiotherapy