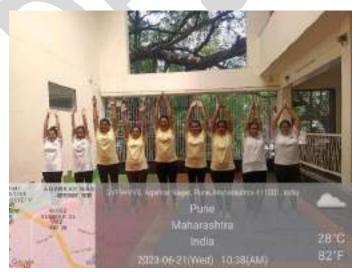

#### Name of Activity: International Yoga day 2019

Activity carried out: Yoga sessions organized in different sub units of Deccan Education Society ,Pune

Name of Coordinator: DESBJCOP

Department: All departments.

Date & Time: 10-11 am

Online/Offline: Offline

**Objectives:** Toraise awareness worldwide of the many benefits of practicing yoga.

2.Beneficial effects achieved through use of traditional yoga.

**Outcome:**Improvement in strength,flexibility& endurance

Participants: Teaching and non teachingstaff of DES law college and junior College, Pune

Brijlal Jindal D E. Societ S hysiotherapy College of