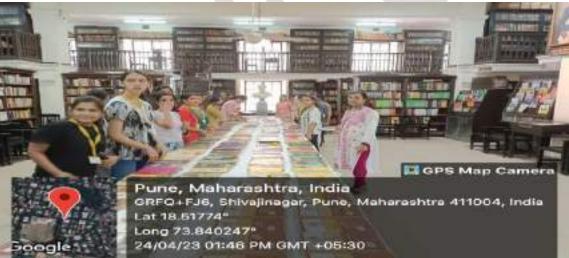

#### WOMEN'S DAY 2020

The postgraduate students of the Community Department organized a camp targeting women of the Deccan Education Society. This was to provide information about different schemes provided by the government to women. An assessment module was conducted in conjunction with this. Women from all strata participated in the camp. The different assessments included a test for balance, cardiovascular testing, and strength testing. The women also underwent pulmonary function tests. The camp was received well by the participants.

44 10

Sign of Coordinator

Adhale

Sign of Principal PRINCIPAL E Society's Brijlal Jindal College of Physiotherapy Pune , 4