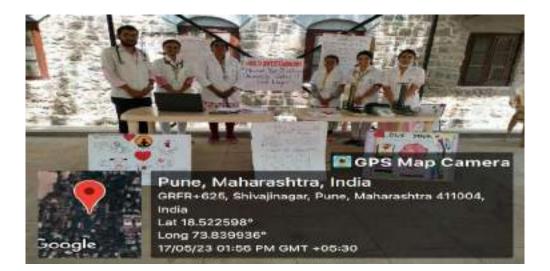

D.E.Society's Brijlal Jindal College of Physiotherapy

### Photograph of the activity:



Report prepared by: Abha Dhupkar



Principal, D.E. Society's Brijlal Jindal College of Physiotherapy, Fune



Name of Activity: Screening camp for Hypertension on occasion of WORLD HYPERTENSION DAY 2023

Name of Coordinator: Dr Shreya Dhake (PT)

Department: Cardiovascular & respiratory PT

Date & Time: 17<sup>th</sup> May 2023

Online/Offline: Offline

**Outline of Activity:** 

**Objectives:** 1. To screen individuals for Hypertension and to assess their knowledge regarding it.

2.Educate people about the causes, symptoms, and prevention of Hypertension.

3. To make people aware about simple measures which can be adopted to prevent hypertension.

Participants: Staff and students of DES institutes





ANI Colle in the 0 +

and

PRINCIPAL D E Society's Brijtal Jindal College of Physiotherapy Pune - 4



### DES BRIJAL JINDAL COLLEGE OF PHYSIOTHERAPY, PUNE

### World Hypertension day Camp 17<sup>th</sup> May 2023

| sr |                     |            |                   |
|----|---------------------|------------|-------------------|
| no | Name                | Age/gender | Occupation        |
| 1  | Sunil Dharmadhikari | 52/M       | security          |
| 2  | Shravan kumar Pande | 45/M       | security          |
| 3  | Sanjay Kharat       | 23/ M      | security          |
| 4  | Nandkumar Borade    | 42/M       | Professor         |
| 5  | Rajas Nimje         | 20/ M      | Student           |
| 6  | Swaranjali Patil    | 20/F       | Student           |
| 7  | Riya Phatak