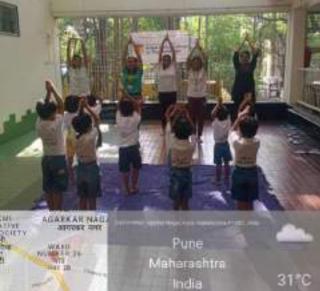

#### Name of Activity: International Yoga day 2022

Activity carried out: Yoga sessions organized for 1<sup>st</sup> and 2<sup>nd</sup> year students of Deccan Education Society's Brijlal Jindal college of Physiotheraoy ,Pune

Name of Coordinator: Abha Dhupkar and Shreya Dhake

**Department: Cardiorespiratory** 

**Date & Time:** 9-10 am

Online/Offline: Offline

**Objectives:** To make all students aware aboutimportance of yoga and it can be used to improve flexibility of body and concentration in studies

Can be performed easily at home without use of any equipment

Outcome: Effectiveness of yoga to improve strength , flexibility and immunity

**Participants:**1<sup>st</sup> and 2<sup>nd</sup>BPTH students