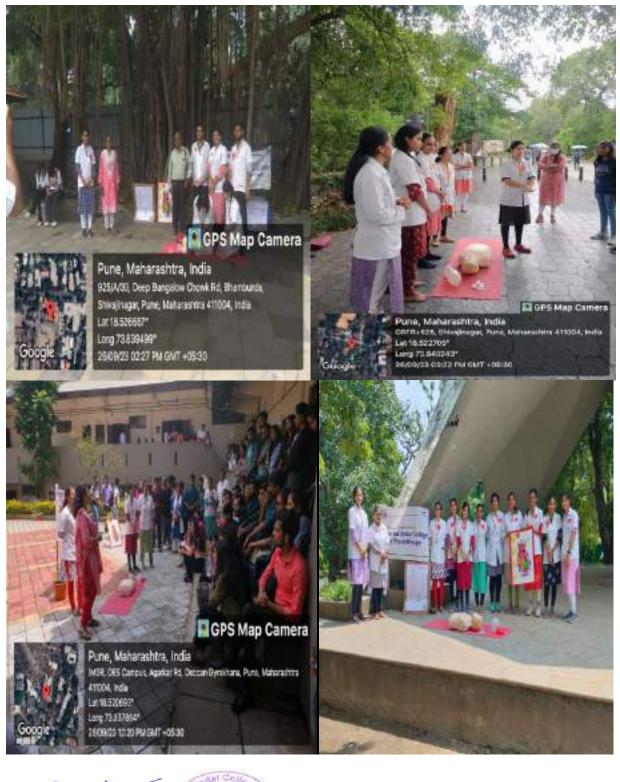

# Name of Activity: World heart day 2019 (29th September 2019)

Activity carried out: Health awareness and screening camp organized at DES New English School.

Name of Coordinator: Dr Rajani Pagare, Dr Shreya Dhake, Dr Aditi Soman, Dr Aditi Berry.

#### **Outline of Activity:**

**Objectives:** Awareness about different health issues related to cardiovascular health which can arise.

2. Screening of employees for comorbidities

3. Educating them about correct measures to be adopted to prevent cardiac issues.

**Outcome:** Physical activity assessment ,obesity assessment, stress assessment ,BP,PR,RR and Spo2

**Participants:** Teaching and non teaching staff of DES New English School, Pune