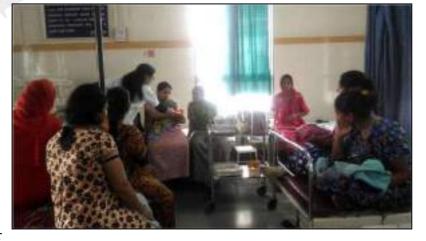

#### **Camp Record**

Name of camp: Breast feeding week

**Date of camp:** 1<sup>st</sup> August to 7<sup>th</sup> August 2018

Site of camp: 1. Seth Tarachand Ramnath Charitable Hospital, Rasta Peth

2. Sutika Seva Mandir, Laxmi Road

3. Family Planning Association of India – Outreach activity.

Participants in the camp: Rashida Hamid, Mithila Pawar, Farheen Patel, Abha Dhupkar.

Beneficiaries of the camp: Women in the pregnant and post delivery phases.

Number of beneficiaries: 70 to 80 women.

**Materials used in the camp:** Charts describing breastfeeding positions, benefits of breastfeeding to mother and child, engorgement and ways to tackle it

**Camp details:** The camp was an awareness building activity to promote appropriate methods of breastfeeding in the pregnant and post-delivery women. The women were given information about the ergonomic positions of breastfeeding. They were shown the methods of holding the baby for different conditions post-delivery. The importance of immediate breastfeeding after delivery was emphasised. Engorgement, its complications and ways to prevent it were explained and demonstrated. The women asked their queries, which were more about the methods of breast feeding, engorgement prevention and weaning of the baby.

Overall, the women appreciated the information provided.

Photographs of the camp:

Sutika Seva Mandir, Laxmi road

Family Planning Association of India

Seth Tarachand Ramnath Charitable Hospital, Rasta Peth.