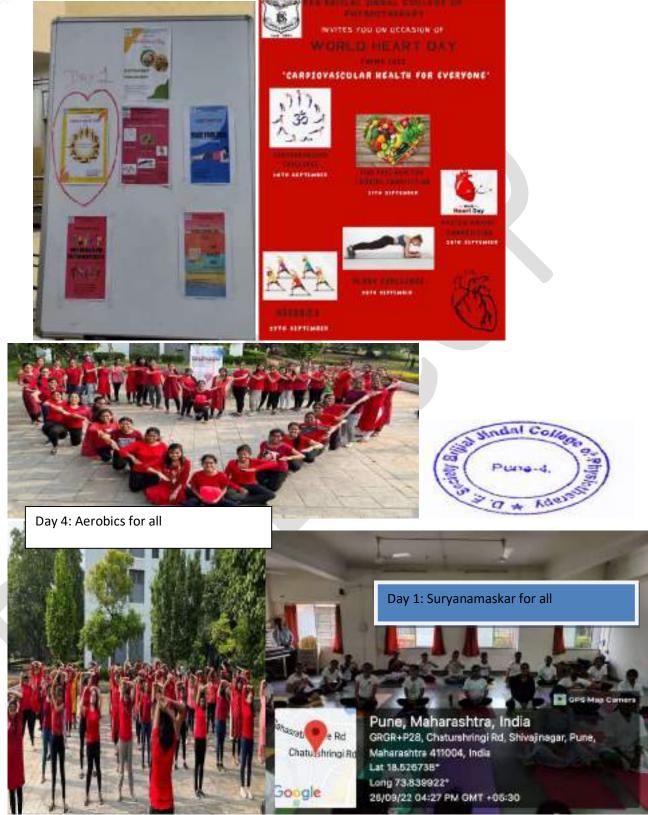

# Name of Activity: World heart day 2019 (29th September 2019)

Activity carried out: Health awareness and screening camp organized at DES New English School.

Name of Coordinator: Dr Rajani Pagare, Dr Shreya Dhake, Dr Aditi Soman, Dr Aditi Berry.

Department: Cardio- respiratory PT

Date & Time: 10 am to 3pm

Online/Offline: Offline

#### **Outline of Activity:**

**Objectives:** Awareness about different health issues related to cardiovascular health which can arise.

2. Screening of employees for comorbidities

3. Educating them about correct measures to be adopted to prevent cardiac issues.

**Outcome:** Physical activity assessment ,obesity assessment, stress assessment ,BP,PR,RR and Spo2

**Participants:** Teaching and non teaching staff of DES New English School, Pune