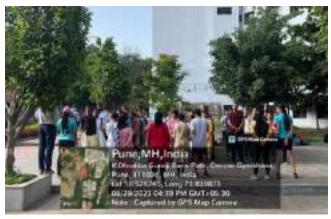

#### Name of Activity: International Yoga day 2021

Activity carried out: Yoga sessions organized for staff and MPT students of Deccan Education Society's Brijlal Jindal college of Physiotheraoy ,Pune

Name of Coordinator: DESBJCOP

**Department: Staff and MPT students** 

Date & Time: 3-4 pm

Online/Offline: Offline

**Outline of Activity:** 

**Objectives:** To make aware all the individuals about importance of yoga during covid period.

Can be performed easily at home without use of any equipment

Outcome: Effectiveness of yoga to improve strength ,flexibility and immunity

Participants: TeachingStaff and MPT students

Brijlal Jindal D E. Society's College of Physiotherapy