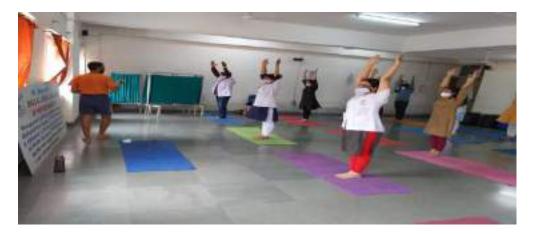

#### Name of Activity: International Yoga day 2018

Activity carried out: Different Yoga asanas performed

Name of Coordinator: Dr DipteeBhole

**Department:** Musculoskeletal Department

Date & Time: 9-10am

Online/Offline: Offline

**Outline of Activity:** 

**Objectives: 1.**Toraise awareness worldwide of the many benefits of practicing yoga. 2.Beneficial effects achieved through use of traditional yoga.

**Outcome:**Improvement in strength,flexibility& endurance

**Participants:** Teaching and non teaching staff of DES Brijlal Jindal College of Physiotherapy, Pune

Brijlal Jindal D E. Society S College of Physiotherapy Pune-4.