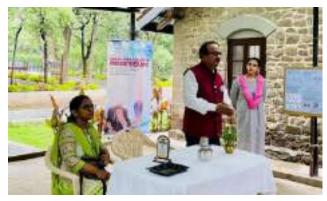

#### Name of Activity: International Yoga day 2021

Activity carried out: Yoga sessions organized for staff and MPT students of Deccan Education Society's Brijlal Jindal college of Physiotheraoy ,Pune

Name of Coordinator: DESBJCOP

**Department: Staff and MPT students** 

Date & Time: 3-4 pm

Online/Offline: Offline

**Outline of Activity:** 

**Objectives:** To make aware all the individuals about importance of yoga during covid period.

Can be performed easily at home without use of any equipment

Outcome: Effectiveness of yoga to improve strength ,flexibility and immunity

Participants: TeachingStaff and MPT students

Brijlal Jindal D E. Society's College of Physiotherapy