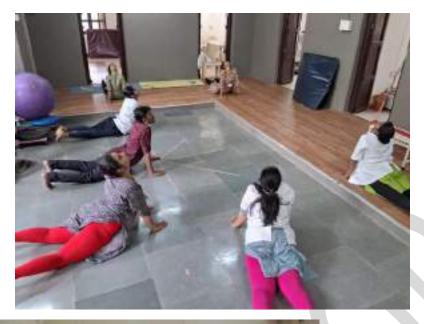

#### Name of Activity: International Yoga day 2021

Activity carried out: Yoga sessions organized for staff and MPT students of Deccan Education Society's Brijlal Jindal college of Physiotheraoy ,Pune

Name of Coordinator: DESBJCOP

**Department: Staff and MPT students** 

Date & Time: 3-4 pm

Online/Offline: Offline

**Outline of Activity:** 

**Objectives:** To make aware all the individuals about importance of yoga during covid period.

Can be performed easily at home without use of any equipment

Outcome: Effectiveness of yoga to improve strength ,flexibility and immunity

Participants: TeachingStaff and MPT students

Brijlal Jindal D E. Society's College of Physiotherapy