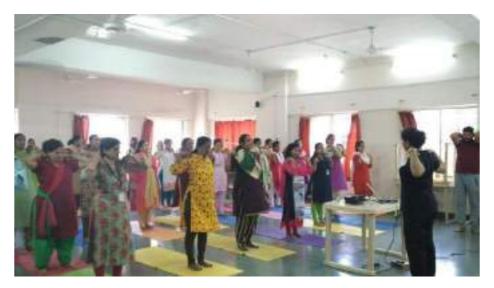

#### Name of Activity: International Yoga day 2018

Activity carried out: Different Yoga asanas performed

Name of Coordinator: Dr DipteeBhole

**Department:** Musculoskeletal Department

Date & Time: 9-10am

Online/Offline: Offline

**Outline of Activity:** 

**Objectives: 1.**Toraise awareness worldwide of the many benefits of practicing yoga. 2.Beneficial effects achieved through use of traditional yoga.

**Outcome:**Improvement in strength,flexibility& endurance

**Participants:** Teaching and non teaching staff of DES Brijlal Jindal College of Physiotherapy, Pune

Brijlal Jindal D E. Society S College of Physiotherapy Pune-4.