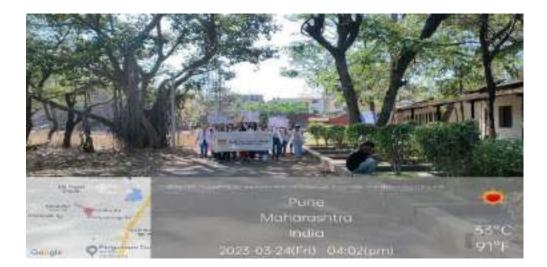

ker

Bhat

Signature of coordinator



## **D.E.S.'s Brijlal Jindal College of Physiotherapy, Pune**

Name of Activity: WORLD TUBERCULOSIS DAY 2023

Name of Coordinator: Dr Shreya Dhake (PT)

**Department: Cardiovascular & respiratory PT** 

Date & Time: 24<sup>th</sup> March 2023

**Online/Offline:** Offline

**Outline of Activity:** 

**Objectives:** 1. Raise awareness about the global impact of TB: TB is one of the major reason of death worldwide, and World TB Day serves as an opportunity to highlight the disease's impact on individuals, families, and communities.

2.Educate people about the causes, symptoms, and prevention of TB.

3. To make people aware about complete cure available for tuberculosis & prevent social stigma associated with it.

Participants: I BPTh & II BPTh students







### D.E. Society's Brijlal Jindal College of Physiotherapy Organizes Talkon

|           | : Wa                   | dd Ta     | By        |                                   | 10.00       |
|-----------|------------------------|-----------|-----------|-----------------------------------|-------------|
|           |                        | on 24     | - 2 -     | 2022 - Cally                      |             |
|           |                        |           |           | 10-0 1                            |             |
|           |                        | Atter     | dance     |                                   | and the     |
| Sr.<br>No | Student's Name         | Signature | Sr.<br>No | Student's Name                    | Signature   |
| 1.        | Samenda hi             |