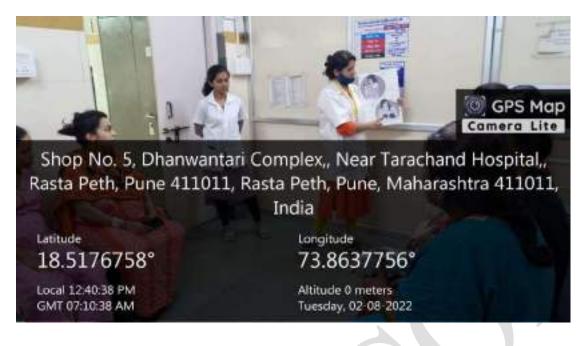

#### **Camp Record**

Name of camp: Breast feeding week

**Date of camp:** 1<sup>st</sup> August to 7<sup>th</sup> August 2018

Site of camp: 1. Seth Tarachand Ramnath Charitable Hospital, Rasta Peth

2. Sutika Seva Mandir, Laxmi Road

3. Family Planning Association of India – Outreach activity.

Participants in the camp: Rashida Hamid, Mithila Pawar, Farheen Patel, Abha Dhupkar.

Beneficiaries of the camp: Women in the pregnant and post delivery phases.

Number of beneficiaries: 70 to 80 women.

**Materials used in the camp:** Charts describing breastfeeding positions, benefits of breastfeeding to mother and child, engorgement and ways to tackle it

**Camp details:** The camp was an awareness building activity to promote appropriate methods of breastfeeding in the pregnant and post-delivery women. The women were given information about the ergonomic positions of breastfeeding. They were shown the methods of holding the baby for different conditions post-delivery. The importance of immediate breastfeeding after delivery was emphasised. Engorgement, its complications and ways to prevent it were explained and demonstrated. The women asked their queries, which were more about the methods of breast feeding, engorgement prevention and weaning of the baby.

Overall, the women appreciated the information provided.

Photographs of the camp:

Sutika Seva Mandir, Laxmi road

Family Planning Association of India

Seth Tarachand Ramnath Charitable Hospital, Rasta Peth.