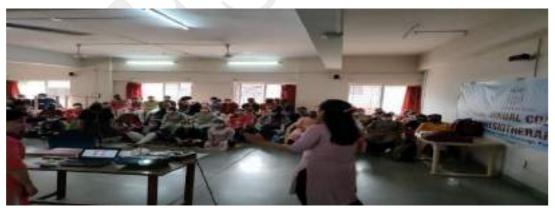

#### WOMEN'S DAY 2020

The postgraduate students of the Community Department organized a camp targeting women of the Deccan Education Society. This was to provide information about different schemes provided by the government to women. An assessment module was conducted in conjunction with this. Women from all strata participated in the camp. The different assessments included a test for balance, cardiovascular testing, and strength testing. The women also underwent pulmonary function tests. The camp was received well by the participants.