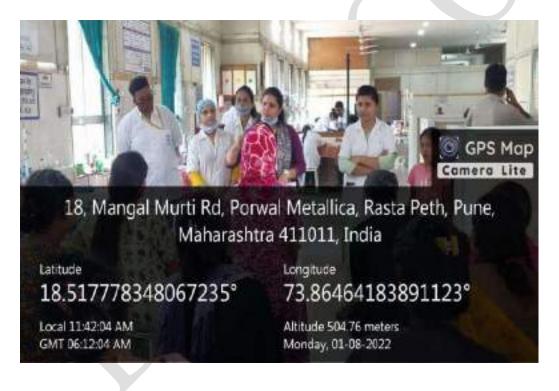

#### **Camp Record**

Name of camp: Breast feeding week

**Date of camp:** 1<sup>st</sup> August to 7<sup>th</sup> August 2018

Site of camp: 1. Seth Tarachand Ramnath Charitable Hospital, Rasta Peth

2. Sutika Seva Mandir, Laxmi Road

Number of beneficiaries: 70 to 80 women.

**Materials used in the camp:** Charts describing breastfeeding positions, benefits of breastfeeding to mother and child, engorgement and ways to tackle it

**Camp details:** The camp was an awareness building activity to promote appropriate methods of breastfeeding in the pregnant and post-delivery women. The women were given information about the ergonomic positions of breastfeeding. They were shown the methods of holding the baby for different conditions post-delivery. The importance of immediate breastfeeding after delivery was emphasised. Engorgement, its complications and ways to prevent it were explained and demonstrated. The women asked their queries, which were more about the methods of breast feeding, engorgement prevention and weaning of the baby.

Overall, the women appreciated the information provided.

Photographs of the camp:

Sutika Seva Mandir, Laxmi road

Family Planning Association of India

Seth Tarachand Ramnath Charitable Hospital, Rasta Peth.