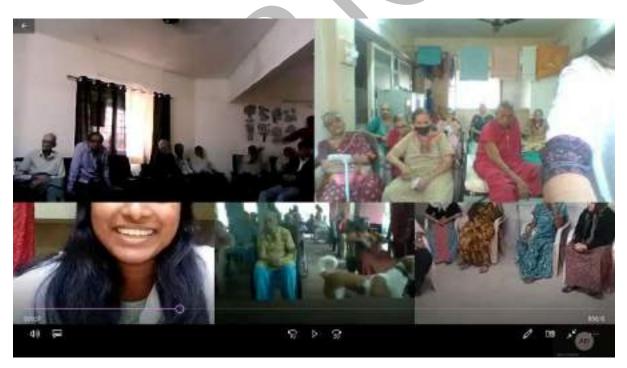

#### WOMEN'S DAY 2020

The postgraduate students of the Community Department organized a camp targeting women of the Deccan Education Society. This was to provide information about different schemes provided by the government to women. An assessment module was conducted in conjunction with this. Women from all strata participated in the camp. The different assessments included a test for balance, cardiovascular testing, and strength testing. The women also underwent pulmonary function tests. The camp was received well by the participants.

44 10

Sign of Coordinator

Adhale

Sign of Principal PRINCIPAL E Society's Brijlal Jindal College of Physiotherapy Pune , 4