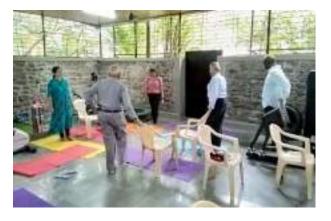

#### Name of Activity: International Yoga day 2021

Activity carried out: Yoga sessions organized for staff and MPT students of Deccan Education Society's Brijlal Jindal college of Physiotheraoy ,Pune

Name of Coordinator: DESBJCOP

**Department: Staff and MPT students** 

Date & Time: 3-4 pm

Online/Offline: Offline

**Outline of Activity:** 

**Objectives:** To make aware all the individuals about importance of yoga during covid period.

Can be performed easily at home without use of any equipment

Outcome: Effectiveness of yoga to improve strength ,flexibility and immunity

Participants: TeachingStaff and MPT students

Brijlal Jindal D E. Society's College of Physiotherapy