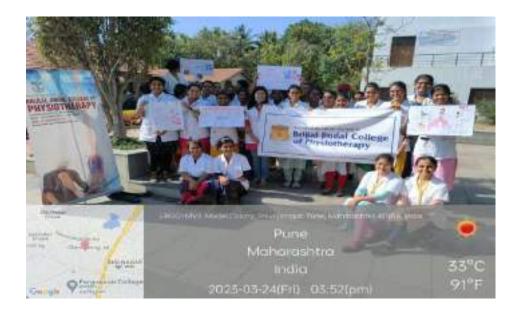

r

Bhat

Signature of coordinator



## **D.E.S.'s Brijlal Jindal College of Physiotherapy, Pune**

Name of Activity: WORLD TUBERCULOSIS DAY 2023

Name of Coordinator: Dr Shreya Dhake (PT)

**Department: Cardiovascular & respiratory PT** 

Date & Time: 24<sup>th</sup> March 2023

**Online/Offline:** Offline

**Outline of Activity:** 

**Objectives:** 1. Raise awareness about the global impact of TB: TB is one of the major reason of death worldwide, and World TB Day serves as an opportunity to highlight the disease's impact on individuals, families, and communities.

2.Educate people about the causes, symptoms, and prevention of TB.

3. To make people aware about complete cure available for tuberculosis & prevent social stigma associated with it.

Participants: I BPTh & II BPTh students







### D.E. Society's Brijlal Jindal College of Physiotherapy Organizes Talkon

|           | : Wa                   | dd Ta     | By        |                                   | 10.00       |
|-----------|------------------------|-----------|-----------|-----------------------------------|-------------|
|           |                        | on 24     | - 2 -     | 2022 - Cally                      |             |
|           |                        |           |           | 10-0 1                            |             |
|           |                        | Atter     | dance     |                                   | and the     |
| Sr.<br>No | Student's Name         | Signature | Sr.<br>No | Student's Name                    | Signature   |
| 1.        | Samenda hi             | Ja