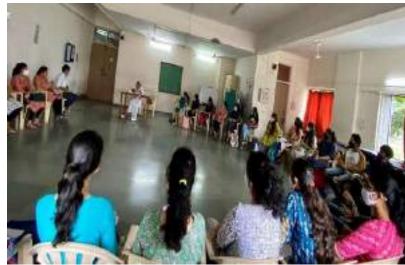

#### Name of Activity: International Yoga day 2021

Activity carried out: Yoga sessions organized for staff and MPT students of Deccan Education Society's Brijlal Jindal college of Physiotheraoy ,Pune

Name of Coordinator: DESBJCOP

**Department: Staff and MPT students** 

Date & Time: 3-4 pm

Online/Offline: Offline

**Outline of Activity:** 

**Objectives:** To make aware all the individuals about importance of yoga during covid period.

Can be performed easily at home without use of any equipment

Outcome: Effectiveness of yoga to improve strength ,flexibility and immunity

Participants: TeachingStaff and MPT students

Brijlal Jindal D E. Society's College of Physiotherapy