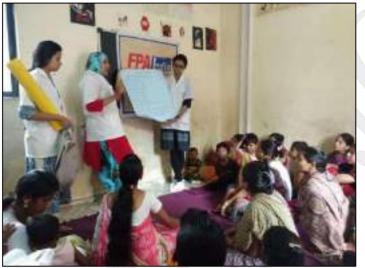

#### **Camp Record**

Name of camp: Breast feeding week

**Date of camp:** 1<sup>st</sup> August to 7<sup>th</sup> August 2018

Site of camp: 1. Seth Tarachand Ramnath Charitable Hospital, Rasta Peth

2. Sutika Seva Mandir, Laxmi Road

3. Family Planning Association of India – Outreach activity.

Participants in the camp: Rashida Hamid, Mithila Pawar, Farheen Patel, Abha Dhupkar.

Beneficiaries of the camp: Women in the pregnant and post delivery phases.

Number of beneficiaries: 70 to 80 women.

**Materials used in the camp:** Charts describing breastfeeding positions, benefits of breastfeeding to mother and child, engorgement and ways to tackle it

**Camp details:** The camp was an awareness building activity to promote appropriate methods of breastfeeding in the pregnant and post-delivery women. The women were given information about the ergonomic positions of breastfeeding. They were shown the methods of holding the baby for different conditions post-delivery. The importance of immediate breastfeeding after delivery was emphasised. Engorgement, its complications and ways to prevent it were explained and demonstrated. The women asked their queries, which were more about the methods of breast feeding, engorgement prevention and weaning of the baby.

Overall, the women appreciated the information provided.

Photographs of the camp:

Sutika Seva Mandir, Laxmi road

Family Planning Association of India

Seth Tarachand Ramnath Charitable Hospital, Rasta Peth.