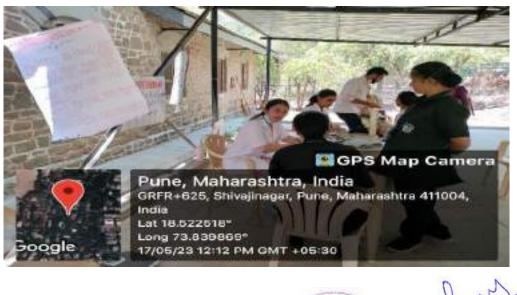

E.Society's Brijlal Jindal College of Physiotherapy

### Photograph of the activity:



Report prepared by: Abha Dhupkar



Principal, D.E. Society's Brijlal Jindal College of Physiotherapy, Fune



Name of Activity: Screening camp for Hypertension on occasion of WORLD HYPERTENSION DAY 2023

Name of Coordinator: Dr Shreya Dhake (PT)

Department: Cardiovascular & respiratory PT

Date & Time: 17<sup>th</sup> May 2023

Online/Offline: Offline

**Outline of Activity:** 

**Objectives:** 1. To screen individuals for Hypertension and to assess their knowledge regarding it.

2.Educate people about the causes, symptoms, and prevention of Hypertension.

3. To make people aware about simple measures which can be adopted to prevent hypertension.

Participants: Staff and students of DES institutes





ANI Colle in the 0 +

and

PRINCIPAL D E Society's Brijtal Jindal College of Physiotherapy Pune - 4



### DES BRIJAL JINDAL COLLEGE OF PHYSIOTHERAPY, PUNE

### World Hypertension day Camp 17<sup>th</sup> May 2023

| sr |                     |            |                   |
|----|---------------------|------------|-------------------|
| no | Name                | Age/gender | Occupation        |
| 1  | Sunil Dharmadhikari | 52/M       | security          |
| 2  | Shravan kumar Pande | 45/M       | security          |
| 3  | Sanjay Kharat       | 23/ M      | security          |
| 4  | Nandkumar Borade    | 42/M       | Professor         |
| 5  | Rajas Nimje         | 20/ M      | Student           |
| 6  | Swaranjali Patil    | 20/F       | Student           |
| 7  | Riya Phatak