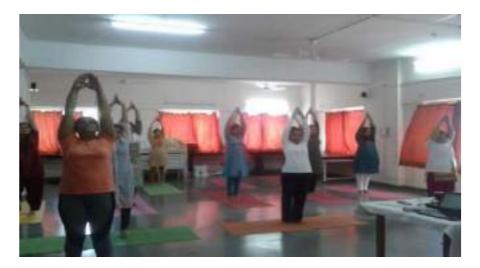

#### Name of Activity: International Yoga day 2018

Activity carried out: Different Yoga asanas performed

Name of Coordinator: Dr DipteeBhole

**Department:** Musculoskeletal Department

Date & Time: 9-10am

Online/Offline: Offline

**Outline of Activity:** 

**Objectives: 1.**Toraise awareness worldwide of the many benefits of practicing yoga. 2.Beneficial effects achieved through use of traditional yoga.

**Outcome:**Improvement in strength,flexibility& endurance

**Participants:** Teaching and non teaching staff of DES Brijlal Jindal College of Physiotherapy, Pune

Brijlal Jindal D E. Society S College of Physiotherapy Pune-4.