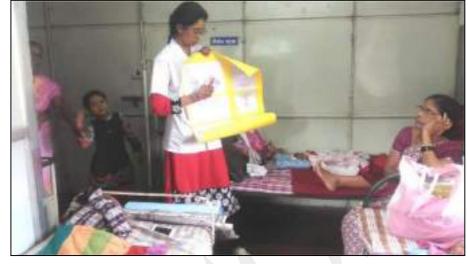

#### **Camp Record**

Name of camp: Breast feeding week

**Date of camp:** 1<sup>st</sup> August to 7<sup>th</sup> August 2018

Site of camp: 1. Seth Tarachand Ramnath Charitable Hospital, Rasta Peth

2. Sutika Seva Mandir, Laxmi Road

3. Family Planning Association of India – Outreach activity.

Participants in the camp: Rashida Hamid, Mithila Pawar, Farheen Patel, Abha Dhupkar.

Beneficiaries of the camp: Women in the pregnant and post delivery phases.

Number of beneficiaries: 70 to 80 women.

**Materials used in the camp:** Charts describing breastfeeding positions, benefits of breastfeeding to mother and child, engorgement and ways to tackle it

**Camp details:** The camp was an awareness building activity to promote appropriate methods of breastfeeding in the pregnant and post-delivery women. The women were given information about the ergonomic positions of breastfeeding. They were shown the methods of holding the baby for different conditions post-delivery. The importance of immediate breastfeeding after delivery was emphasised. Engorgement, its complications and ways to prevent it were explained and demonstrated. The women asked their queries, which were more about the methods of breast feeding, engorgement prevention and weaning of the baby.

Overall, the women appreciated the information provided.

Photographs of the camp:

Sutika Seva Mandir, Laxmi road

Family Planning Association of India

Seth Tarachand Ramnath Charitable Hospital, Rasta Peth.