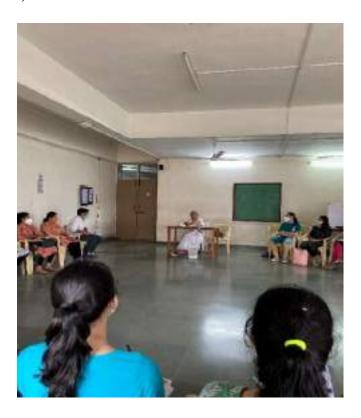

#### Name of Activity: International Yoga day 2021

Activity carried out: Yoga sessions organized for staff and MPT students of Deccan Education Society's Brijlal Jindal college of Physiotheraoy ,Pune

Name of Coordinator: DESBJCOP

**Department: Staff and MPT students** 

Date & Time: 3-4 pm

Online/Offline: Offline

**Outline of Activity:** 

**Objectives:** To make aware all the individuals about importance of yoga during covid period.

Can be performed easily at home without use of any equipment

Outcome: Effectiveness of yoga to improve strength ,flexibility and immunity

Participants: TeachingStaff and MPT students

Brijlal Jindal D E. Society's College of Physiotherapy