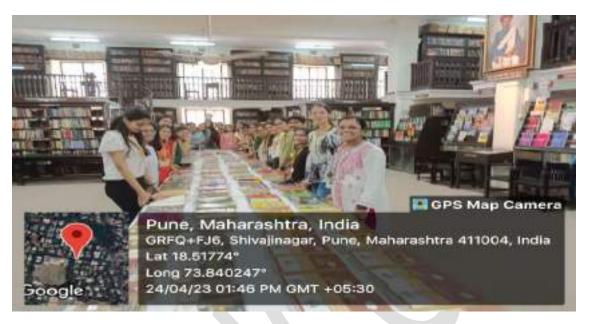

#### WOMEN'S DAY 2020

The postgraduate students of the Community Department organized a camp targeting women of the Deccan Education Society. This was to provide information about different schemes provided by the government to women. An assessment module was conducted in conjunction with this. Women from all strata participated in the camp. The different assessments included a test for balance, cardiovascular testing, and strength testing. The women also underwent pulmonary function tests. The camp was received well by the participants.

44 10

Sign of Coordinator

Adhale

Sign of Principal PRINCIPAL E Society's Brijlal Jindal College of Physiotherapy Pune , 4