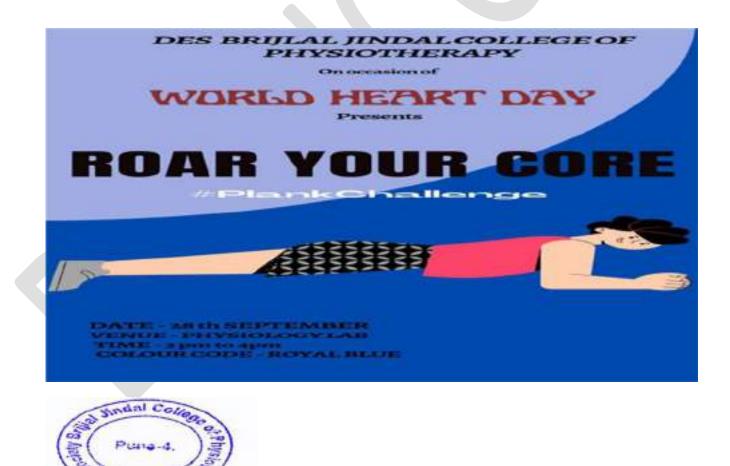

# Name of Activity: World heart day 2019 (29th September 2019)

Activity carried out: Health awareness and screening camp organized at DES New English School.

Name of Coordinator: Dr Rajani Pagare, Dr Shreya Dhake, Dr Aditi Soman, Dr Aditi Berry.

Department: Cardio- respiratory PT

Date & Time: 10 am to 3pm

Online/Offline: Offline

#### **Outline of Activity:**

**Objectives:** Awareness about different health issues related to cardiovascular health which can arise.

2. Screening of employees for comorbidities

3. Educating them about correct measures to be adopted to prevent cardiac issues.

**Outcome:** Physical activity assessment ,obesity assessment, stress assessment ,BP,PR,RR and Spo2

**Participants:** Teaching and non teaching staff of DES New English School, Pune