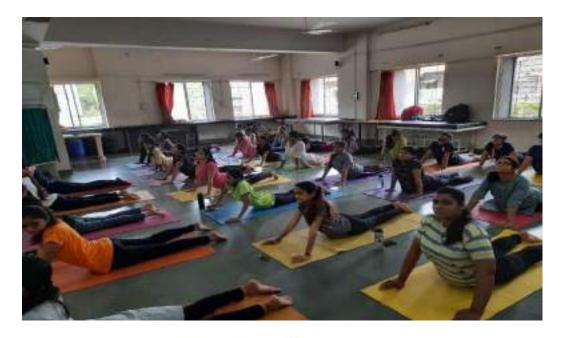

#### Name of Activity: International Yoga day 2022

Activity carried out: Yoga sessions organized for 1<sup>st</sup> and 2<sup>nd</sup> year students of Deccan Education Society's Brijlal Jindal college of Physiotheraoy ,Pune

Name of Coordinator: Abha Dhupkar and Shreya Dhake

**Department: Cardiorespiratory** 

**Date & Time:** 9-10 am

Online/Offline: Offline

**Objectives:** To make all students aware aboutimportance of yoga and it can be used to improve flexibility of body and concentration in studies

Can be performed easily at home without use of any equipment

Outcome: Effectiveness of yoga to improve strength , flexibility and immunity

**Participants:**1<sup>st</sup> and 2<sup>nd</sup>BPTH students