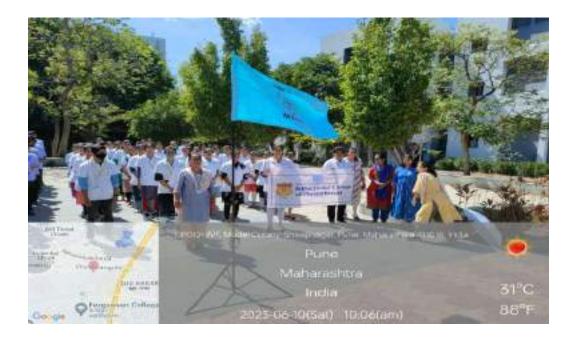

#### Name of Activity: International Yoga day 2021

Activity carried out: Yoga sessions organized for staff and MPT students of Deccan Education Society's Brijlal Jindal college of Physiotheraoy ,Pune

Name of Coordinator: DESBJCOP

**Department: Staff and MPT students** 

Date & Time: 3-4 pm

Online/Offline: Offline

**Outline of Activity:** 

**Objectives:** To make aware all the individuals about importance of yoga during covid period.

Can be performed easily at home without use of any equipment

Outcome: Effectiveness of yoga to improve strength ,flexibility and immunity

Participants: TeachingStaff and MPT students

Brijlal Jindal D E. Society's College of Physiotherapy