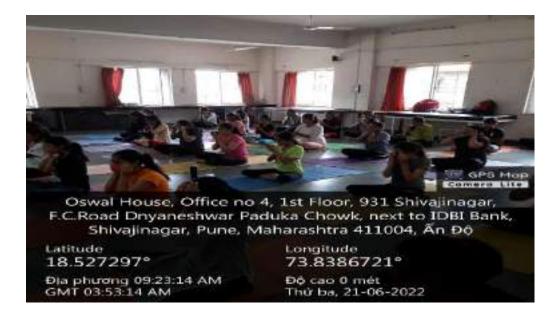

#### Name of Activity: International Yoga day 2022

Activity carried out: Yoga sessions organized for 1<sup>st</sup> and 2<sup>nd</sup> year students of Deccan Education Society's Brijlal Jindal college of Physiotheraoy ,Pune

Name of Coordinator: Abha Dhupkar and Shreya Dhake

**Department: Cardiorespiratory** 

**Date & Time:** 9-10 am

Online/Offline: Offline

**Objectives:** To make all students aware aboutimportance of yoga and it can be used to improve flexibility of body and concentration in studies

Can be performed easily at home without use of any equipment

Outcome: Effectiveness of yoga to improve strength , flexibility and immunity

**Participants:**1<sup>st</sup> and 2<sup>nd</sup>BPTH students