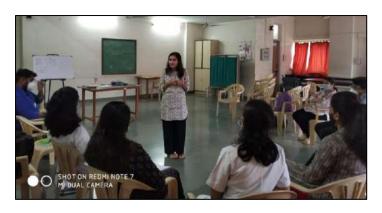

#### Photographs:-

A workshop on **Stress Management** was conducted for the

Undergraduate students: II, III and IV B.P.Th

#### **Dates:**

Session 1: Date: 10<sup>th</sup> August 2019, Saturday, 1 pm to 5pm Session 2: Date: 24<sup>th</sup> August 2019, Saturday, 1 pm to 5pm

**Resource person:** Dr. Anand Godse (Ph.D. Psychology)

The sessions were highly interactive and were conducted exclusively for the students and involved no involvement from the staff (apart from that required in the organisation) in order to enhance their uninhibited participation. The workshop was well received by the students of all classes. The attendance and feedback of the respective batches is attached to the report.