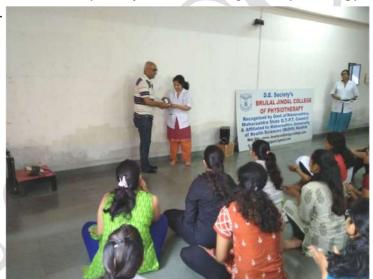

#### **DES's Brijlal Jindal college of Physiotherapy**

Name of Activity: -Stress management workshop (faculty)

Name of Coordinator: Snehal Joshi

**Department: -IQAC** 

Date:-14th September 2021-15th September 2021

Place:-D.E.Society's Brijal Jindal College of Physiotherapy, Pune

**Online / Offline:-offline** 

**Outline of activity:-**

- a) Objective-1.to make the faculty members aware about stress reduction techniques
- b) Total participants/ Attendees –13 teaching faculty members
- c) Outcomes-At the end of the workshop faculty was aware of few techniques to reduce stress and were motivated to implement them.