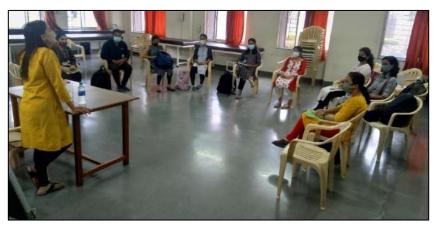

#### **BRIJLAL JINDAL COLLEGE OF PHYSIOTHERAPY**

Name of Activity: - STRESS MANAGEMENT WORKSHOP FOR STUDENTS

Name of Resource person: Ms. Shweta Sahasrabuddhe

Name of Coordinator: Diptee Bhole

Department: Student Welfare

Date: 27/08/21; 28/08/21; 03/09/21; 04/09/21

Place:- Physiology Lab, Ground Floor, DESBJCOP

Online / Offline:- Offline

Outline of activity:-

a) Objective: Discuss reasons and strategies for the management of stress amongst students

b) Participants/ Attendees: The course was open for all under and post graduate students. Those who volunteered to participate, attended the course. Total number: 12

c) Outcomes: Find attached in the Feedback form