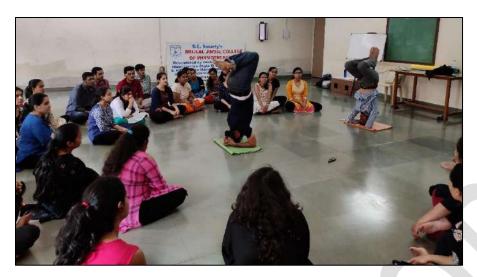

#### Photographs:-

A workshop on **Stress Management** was conducted for the

Undergraduate students: II, III and IV B.P.Th

#### **Dates:**

Session 1: Date: 10<sup>th</sup> August 2019, Saturday, 1 pm to 5pm Session 2: Date: 24<sup>th</sup> August 2019, Saturday, 1 pm to 5pm

**Resource person:** Dr. Anand Godse (Ph.D. Psychology)

We played a few games that made us realize that we are a part of a chain/society and need to be an active participant and blend with others and live in harmony.

One of the students attained the position of 'Shirsasan' and we discussed about the importance of balance. The correlation between physical balance and ability to attain balance in emotional aspect is equally important.