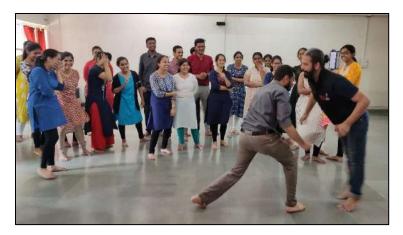

#### Photographs:-

A workshop on **Stress Management** was conducted for the

Undergraduate students: II, III and IV B.P.Th

#### **Dates:**

Session 1: Date: 10<sup>th</sup> August 2019, Saturday, 1 pm to 5pm Session 2: Date: 24<sup>th</sup> August 2019, Saturday, 1 pm to 5pm

**Resource person:** Dr. Anand Godse (Ph.D. Psychology)

The sessions were highly interactive and were conducted exclusively for the students and involved no involvement from the staff (apart from that required in the organisation) in order to enhance their uninhibited participation. The workshop was well received by the students of all classes. The attendance and feedback of the respective batches is attached to the report.