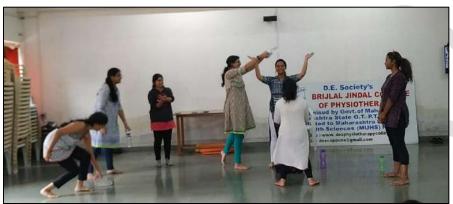

#### Photographs:-

A workshop on **Stress Management** was conducted for the

Undergraduate students: II, III and IV B.P.Th

#### **Dates:**

Session 1: Date: 10<sup>th</sup> August 2019, Saturday, 1 pm to 5pm Session 2: Date: 24<sup>th</sup> August 2019, Saturday, 1 pm to 5pm

**Resource person:** Dr. Anand Godse (Ph.D. Psychology)

The sessions were highly interactive and were conducted exclusively for the students and involved no involvement from the staff (apart from that required in the organisation) in order to enhance their uninhibited participation. The workshop was well received by the students of all classes. The attendance and feedback of the respective batches is attached to the report.