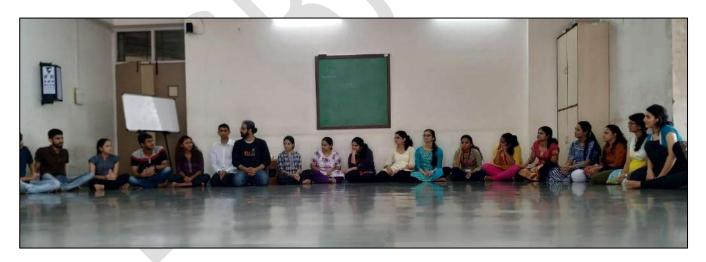

#### Photographs:-

A workshop on **Stress Management** was conducted for the

Undergraduate students: II, III and IV B.P.Th

#### **Dates:**

Session 1: Date: 10<sup>th</sup> August 2019, Saturday, 1 pm to 5pm Session 2: Date: 24<sup>th</sup> August 2019, Saturday, 1 pm to 5pm

**Resource person:** Dr. Anand Godse (Ph.D. Psychology)

The sessions were highly interactive and were conducted exclusively for the students and involved no involvement from the staff (apart from that required in the organisation) in order to enhance their uninhibited participation. The workshop was well received by the students of all classes. The attendance and feedback of the respective batches is attached to the report.