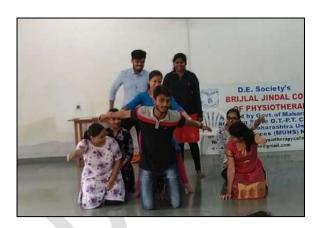

#### Photographs:-

A workshop on **Stress Management** was conducted for the

Undergraduate students: II, III and IV B.P.Th

#### **Dates:**

Session 1: Date: 10<sup>th</sup> August 2019, Saturday, 1 pm to 5pm Session 2: Date: 24<sup>th</sup> August 2019, Saturday, 1 pm to 5pm

**Resource person:** Dr. Anand Godse (Ph.D. Psychology)

The sessions were highly interactive and were conducted exclusively for the students and involved no involvement from the staff (apart from that required in the organisation) in order to enhance their uninhibited participation. The workshop was well received by the students of all classes. The attendance and feedback of the respective batches is attached to the report.