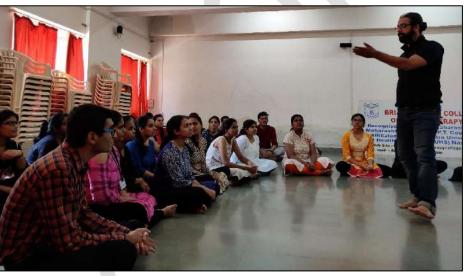

#### Photographs:-

A workshop on **Stress Management** was conducted for the

Undergraduate students: II, III and IV B.P.Th

#### **Dates:**

Session 1: Date: 10<sup>th</sup> August 2019, Saturday, 1 pm to 5pm Session 2: Date: 24<sup>th</sup> August 2019, Saturday, 1 pm to 5pm

**Resource person:** Dr. Anand Godse (Ph.D. Psychology)

The sessions were highly interactive and were conducted exclusively for the students and involved no involvement from the staff (apart from that required in the organisation) in order to enhance their uninhibited participation. The workshop was well received by the students of all classes. The attendance and feedback of the respective batches is attached to the report.