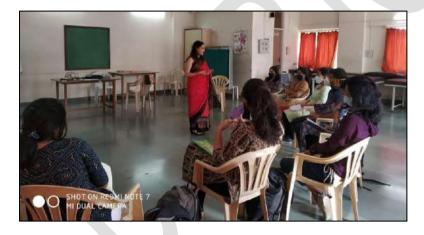

#### Photographs:-

A workshop on **Stress Management** was conducted for the

Undergraduate students: II, III and IV B.P.Th

#### **Dates:**

Session 1: Date: 10<sup>th</sup> August 2019, Saturday, 1 pm to 5pm Session 2: Date: 24<sup>th</sup> August 2019, Saturday, 1 pm to 5pm

**Resource person:** Dr. Anand Godse (Ph.D. Psychology)

The sessions were highly interactive and were conducted exclusively for the students and involved no involvement from the staff (apart from that required in the organisation) in order to enhance their uninhibited participation. The workshop was well received by the students of all classes. The attendance and feedback of the respective batches is attached to the report.