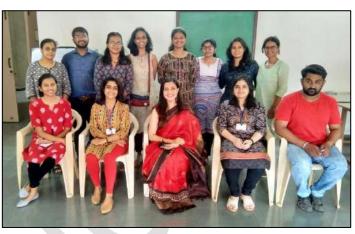

#### **DES's Brijlal Jindal college of Physiotherapy**

Name of Activity: -Stress management workshop (faculty)

Name of Coordinator: Snehal Joshi

**Department: -IQAC** 

Date:-14th September 2021-15th September 2021

Place:-D.E.Society's Brijal Jindal College of Physiotherapy, Pune

**Online / Offline:-offline** 

**Outline of activity:-**

- a) Objective-1.to make the faculty members aware about stress reduction techniques
- b) Total participants/ Attendees –13 teaching faculty members
- c) Outcomes-At the end of the workshop faculty was aware of few techniques to reduce stress and were motivated to implement them.