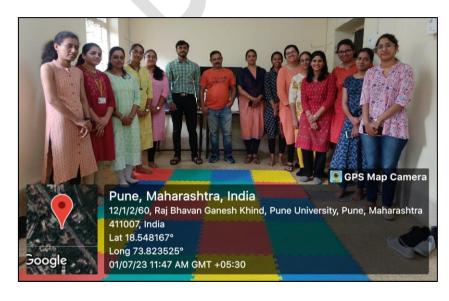

Name of Resource person: Qualified personnel from Tata Consultancy Services Name of Coordinator: Name of Coordinator: Dr. Snehal Joshi (PT) (Principal DESBJCOP); Smt. Aparna Panse (Manager, Bal Kalyan Sanstha)

Department: Neuroscience PT

Date: 01/07/2023

Place:Bal Kalyan Sanstha

Offline activity

Outline of activity:

- a) Objective: Discuss scope of use, effectiveness of VR in neurological rehabilitation in different patient population, programme set up
- b) Participants/ Attendees: MPT students of Neuroscience specialty
- c) Outcomes: Better understanding of the application and future scope of VR in neurological rehabilitation with trial / demonstration session with practice for all participants.

Coordinator's signature: -

PRINCIPAL D. E. Society's Brijlal Jind College of Physiotherapy Pune

| Sr. No. | Name of student              | Sign of student |
|---------|------------------------------|-----------------|
| ١       | Doyanulwaci Shedge           | Bul             |
| 2       | Sakina Saifee                | Partix.         |
| 3       | Chahat Bhandari              | Buendar.        |
| 4       | Saachi Pinaikag              | AP              |
| 5       | Sakshi Dupare                | Buparl          |
| G       | Harshika Parwal              | flarshike.      |
| T.      | Anuja Bhalelao               | ABlalus-        |
| 8.      | Poular Douda                 | Poarda .        |
| 9 10,   | RY49 Patel                   | Patel           |
| 10.     | Riya Patu<br>Shladdha Ghadge | Rive            |
| 11.     | Valitnavi Daptorel           | N-ini           |
| 12.     | Rans poste                   | Azade           |
|         |                              |                 |
|         |                              |                 |
|         |                              |                 |