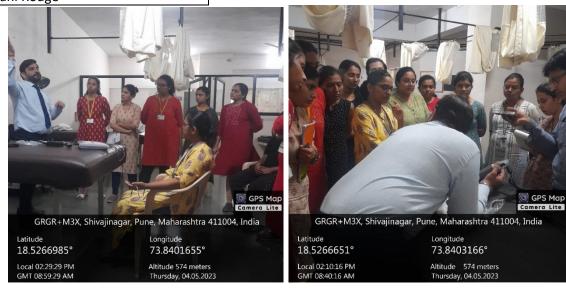

# Name of Activity: - Myomed EMG biofeedback training

Name of Coordinator: Dr Snehal Joshi(PT), Dr Atiya Shaikh(PT),

Department: -neuro PT Date:- 4 May 2023 Time: 9 AM to 4.30 PM

Place:-Neuro PT Lab Online / Offline:-offline

# Activity-

- a) Objective-Introduction and training of how to use Myomed EMG biofeedback
- b) Participants/ Attendees-15
- c) Outcomes- Dr Mayank Pathak(PT) took an interactive session on the above topic. He took session on biofeedback theory and practical along with hands-on practice of students, which was supervised by the instructor. Demonstration of treatment techniques and practice on each other was done. Participants appreciated the session and asked questions which were satisfactorily answered by the speaker.
- d) List of attendees-