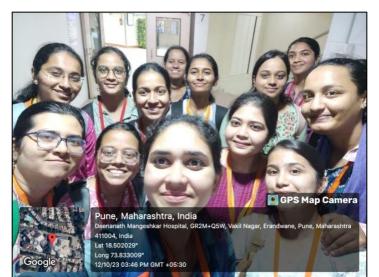

Signature of Guest Speaker

~ ~

Signature of coordinator

P.T.O

1

Name of Activity: -Software based gait analysis

Name of Resource person: Dr. Avijan Sinha (PT)

Name of Coordinator: Dr. Diptee Bhole (PT)

Department: Musculoskeletal PT

Date:05/10/2023; 12/10/2023

Place: Gait Lab, Deenanath Mangeshkar Hospital, Erandawane

Offline activity

Outline of activity:

- a) Lecture on software based analysis of Gait and Paedobarography
- b) Practical demonstration of the software
- c) Participants/ Attendees: MPT students of all specialties
- d) Outcomes:Separate sheet attached

**पुणे, महाराष्ट्र, India** VL MUTHA CANCER CENTRE, DEENANATH MANGESHKAR HOSPITAL AND RESEARCH CENTER, 13/1/2, दिमाली सोसायटी, बकिल नगर, एर्दरवर्ण, पुणे, बहाराष्ट्र 411004, India Lat 18:501997° 05/10/23 02:56 PM GMT +05:30