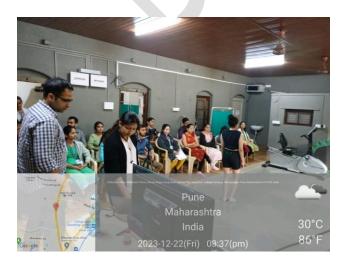

### LINK FOR ADDITIONAL INFORMATION

Presented in the form of reports of students' training done in advanced equipment use

PRINCIPAL D. E. Society's Brijlal Jind College of Physiotherapy Pune

Name of Activity: -Software based gait analysis

Name of Resource person: Mr. Siddartha (representative from GaitON)

Name of Coordinator: Dr. Snehal Joshi (PT)

Department: Musculoskeletal PT

Date: 21/12/2023; 22/12/2023

Place: Physiotherapy OPD, DESBJCOP, F.C. Campus, Pune

Offline activity

Outline of activity:

- a) Lecture on assessment of Gait and Posture with GaitON gait analysis system
- b) Practical demonstration of the software on patients
- c) Interpretation of the reports

Participants/ Attendees: MPT students of all specialties, Interns and Faculty

Signature of coordinator:

Sign of Principal

Organizes

Talk on training Software based analysis gait By

On 21.12.23

|          |                   | Atten                                 | dance    | •                                                                                                                                                                                                                                   |           |
|----------|-------------------|---------------------------------------|----------|-------------------------------------------------------------------------------------------------------------------------------------------------------------------------------------------------------------------------------------|-----------|
| Sr.      | Student's Name    | Signature                             | Sr.      | Student's Name                                                                                                                                                                                                                      | Signature |
| No       |                   |                                       | No       |                                                                                                                                                                                                                                     | N&B       |
| 1.       | Isha palamka,     | liha                                  | 1        | Diptee Bhoie                                                                                                                                                                                                                        | 8802      |
| 2.       | Dirya Mane        | DivyaMan                              | n .      | 1 la shalo Somaware                                                                                                                                                                                                                 | 000       |
| 3.       | Pranali kukami    | 0:00                                  |          | Rutuja Kowale                                                                                                                                                                                                                       | Kuth      |
| <u> </u> | Alshwarya Shal    | Chappe                                |          | Ashwini Kamble                                                                                                                                                                                                                      | Kame      |
| 5.       | Yogila Knohnan    | yogoale                               |          | Shreya Bhace                                                                                                                                                                                                                        | Shat 1    |
| 6.       | Diya Mangharamani | Quyn                                  |          | Aditi Soman                                                                                                                                                                                                                         | Du        |
| NY.      | Kynal Theble      | (P)                                   |          |                                                                                                                                                                                                                                     |           |
| 8        | Mansi Tawari      | Howard                                |          |                                                                                                                                                                                                                                     |           |
| D<br>T.  | Sayoni Shab       | ta                                    |          |                                                                                                                                                                                                                                     |           |
| 10       | Vishavali Athavak | dr.                                   |          |                                                                                                                                                                                                                                     |           |
| 11.      | Nishita Chaudhari | male.                                 |          |                                                                                                                                                                                                                                     |           |
| 12.      | Ketaki Jadhav     | Retet                                 |          |                                                                                                                                                                                                                                     |           |
| 13       | Sejal Dosti       | Boshi                                 |          |                                                                                                                                                                                                                                     |           |
| 64.      | Sakohi Anand      | Saluto                                |          |                                                                                                                                                                                                                                     |           |
| 150      | Skash Namade      | A                                     |          |                                                                                                                                                                                                                                     |           |
| 16.      |                   | fatero                                |          |                                                                                                                                                                                                                                     |           |
| 17.      | Shrutika Sapkal 0 | Sip.                                  |          |                                                                                                                                                                                                                                     |           |
| 18.      | Siddhi Bhute      | the                                   |          |                                                                                                                                                                                                                                     |           |
| 19.      | Sheetal Bobide    | SRB                                   |          |                                                                                                                                                                                                                                     |           |
| 20,      | Sheddha Jagad     | e shout                               |          | an a                                                                                                                                                                                            |           |
|          | U                 |                                       |          | a de la companya de l<br>En companya de la comp |           |
|          |                   |                                       | <u> </u> |                                                                                                                                                                                                                                     |           |
|          |                   |                                       |          | 1                                                                                                                                                                                                                                   | 3         |
|          |                   |                                       |          |                                                                                                                                                                                                                                     |           |
|          |                   |                                       |          | . 1                                                                                                                                                                                                                                 |           |
|          |                   | · · · · · · · · · · · · · · · · · · · |          |                                                                                                                                                                                                                                     | -         |
|          |                   |                                       |          |                                                                                                                                                                                                                                     |           |
|          |                   |                                       |          |                                                                                                                                                                                                                                     |           |
|          |                   |                                       |          |                                                                                                                                                                                                                                     |           |
|          |                   | Names o                               | r staff  | participants struck of                                                                                                                                                                                                              | Ť         |
|          |                   |                                       |          |                                                                                                                                                                                                                                     |           |
|          |                   |                                       |          |                                                                                                                                                                                                                                     |           |