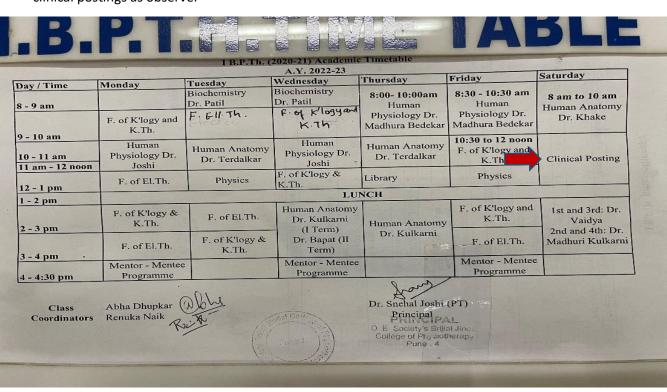

#### I BPTh-

 practical and practice sessions related to positioning, patient handling, basic evaluation and treatment techniques along with patient communication which are taken at college level

• Practice sessions on skills like active /passive exercises ,electrotherapeutic equipment testing and placements

clinical postings as observer