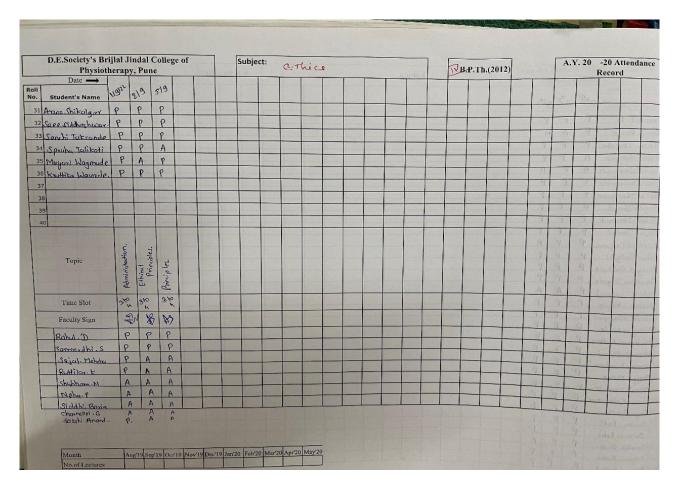

|             | D.E.Society's B | rijlal .            | Jindal    | Colle      | ege of       |              | 1                      | Subie         | ct: FI                          |              |             |                 |              |              |                    |            | 1       |               |              | 2012)     |          |                 |               |       | hanned  | endance                                  |    |
|-------------|-----------------|---------------------|-----------|------------|--------------|--------------|------------------------|---------------|---------------------------------|--------------|-------------|-----------------|--------------|--------------|--------------------|------------|---------|---------------|--------------|-----------|----------|-----------------|---------------|-------|---------|------------------------------------------|----|
|             | Physio          | therai              | v. Pu     | no         |              | 2 0          |                        |               | Ct. E                           | 60110        | then        | rapy            |              | ractio       | ( he               | n 9        | ,       |               | P.Th.(       |           | 2        | 3               | 3             | 3     | 2/2/3   |                                          | -  |
| Roll<br>No. | Date            | 20/2/2              | 8095      | Month      | Sol.         | 200          | 2000                   | 2013          | 632                             | man's        | Mode        | most            | 20/3/22      | 19/2         | 18/8/              | 2/8/4      | 13/3/12 | 2017          | 19/2         | 100       | olur     |                 |               | 100 P | B 5     | -                                        | HL |
| 31          | Prisna P        | P                   | P         | P          | P            | P            | P                      | P             | P                               | P            | 0           | P               | D            | P            | 0                  | P          | P       | P             | P            | P         | P        | P               | P             | P     | P       |                                          | P  |
| 32          | vaishnavi-P     | P                   | P         | P          | P            | P            | A                      | A             | A.                              | A            | A-          | A               | P            | P            | P                  | P          | P       | P             | P            | P         | P        | P               | P             | P     | P       | Sent Sent                                | H  |
| 33          | Teesha-S        | P                   | P         | P          | P            | P            | P                      | P             | P                               | P            | P           | P               | P            | P            | P                  | P          | 10      | P             | P            | P         | P        | P               | P             | P     | -       | 1000                                     | 1  |
| 34          | gruenti s       | P                   | P         | P          | P            | P            | P                      | P             | P                               | P            | P           | P               | P            | P            | P                  | P          | P       | P             | P            | P         | P        | P               | -             | P     | 9       | OL TUBER                                 | 1  |
| 35          | Vaishnavi-S     | P                   | P         | P          | P            | P            | A                      | ·A            | A                               | P            | P           | P               | P            | P            | P                  | P          | P       | P             | 9            | 9         | P        | P               | P             | P     | P       | A 10 10 10 10 10 10 10 10 10 10 10 10 10 | 1  |
| 36          | Ponja-s         | P                   | P         | P          | P            | P            | P                      | P             | P                               | P            | P           | P               | P            | P            | P                  | P          | P       | P             | P            | P         | P        | P               | P             | P     | A       |                                          | 1  |
|             | Ankita-s        | P                   | P         | P          | P            | P            | P                      | P             | P.                              | P            | P           | P               | P            | P            | P                  | P          | P       | P             | P            | P         | P        | P               | P             | P     | A       | Unit of the                              | +  |
| 38          | Sakshi T        | P                   | P         | P          | P            | P            | P                      | P             | P.                              | P            | P           | P               | P            | P            | P                  | P          | P       | A             | A            | 1         | P        | P               |               | P     | P       | AND NO.                                  | +1 |
| 39          | Mrunmayee.7     |                     | P         | P          | P            | P            | P                      | P             | P                               | P            | P           | P               | P            | 19           | P                  | P          | P       | P             | P            | P         | P        | P               | P             | P     | P       | 12,000 000                               | -  |
| 40          | Mohammad.z      | P                   | P         | P          | P            | P            | A                      | P             | P                               | P            | P           | P               | P            | 9            | P                  | 9          | R       | P             | P            | back      | P        | Practile        | 1             | pract | 1       | 250000                                   | -  |
|             | Topic           | x Introduction      | No Socket | to TRR WHA | Lumingus and | TOTTOGUCTION | Hydrocollatory<br>Pock | 6 U.S. Practs | Hydrocollator<br>Pack: Practice | C. S. Person | C . D       | 2 Hudrocollator | HCP Prochice | us Practical | 3 U.S Practical    | HCP HCP    | 7       | Cayoth        | & KARELONKIE | Chocher 1 | Shoulder | Kydrocollober   | -1 UVR        | UVR   | WR Prac |                                          |    |
|             | Time Slot       |                     | *         | 3xor       | 9,7          | 3,50         | N. N. S.               | 210           | 34                              | 04           | e de        | 2,50            | 3            | Nº3          |                    |            | 97      | 2             | 9            | S'        | 3        | m               | 2             | 3-4   | 354     |                                          |    |
| 1500        | Faculty Sign    | 4                   | D/        | 축          | 3)           | 3/           | 8                      | 烂             | 8                               | RN           | FN          | 8               | 8            | 墁            |                    | 83         | 到       | X             | V            | M         | A        | 当               | المالة المالة | */    | M       |                                          |    |
|             | Indrastructure  | Lab<br>mach-<br>ine | Lab       | tomp       | tomp         | Lab          | Piec<br>Hydro<br>Solck | abortine      | PABE<br>CHARE                   | Tab          | Math<br>0.2 | hydr<br>Pael    | H. F.        | u 3          | Jab<br>U.S<br>Hais | 1400/704 B |         | kpash<br>plin | BILLY        | PAR       | pask     | plintle<br>pack | VUK           | UVR   | UVR     |                                          | +  |
|             |                 |                     |           |            |              |              |                        | 50            |                                 |              |             |                 |              |              |                    | 10 mg      |         |               |              |           |          |                 |               |       |         |                                          | 1  |
|             |                 | ech .               | March     |            |              |              |                        |               |                                 |              |             |                 |              |              |                    |            |         |               |              |           |          |                 |               |       |         |                                          |    |
| M           |                 | 23<br>Aug 19        | Sep'19    | Oct'19     | Nov'19       | Dec'19       | Jan'20                 | Гев'20        | Mar'20                          | Apr'20       | May'20      |                 |              |              |                    |            |         |               |              |           |          |                 |               |       |         |                                          |    |
|             | lo.of Lectures  | 七支                  | 13        |            |              |              | 010                    |               |                                 |              |             |                 |              |              |                    |            |         |               |              |           |          |                 |               |       |         |                                          |    |