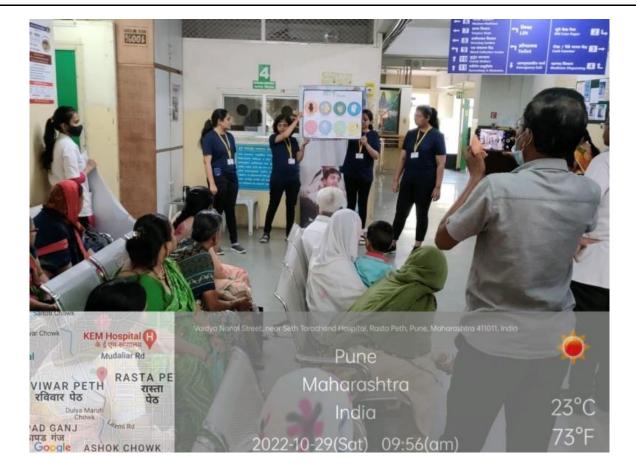

## **Exposure of students to patient safety and quality of care**

• Hand hygeine and infection control sensitization

## • Electrotherapeutic equipment testing

## Safe therapeutic handling techniques

#### I BPTh-

 practical and practice sessions related to positioning, patient handling, basic evaluation and treatment techniques along with patient communication which are taken at college level

• Practice sessions on skills like active /passive exercises ,electrotherapeutic equipment testing and placements