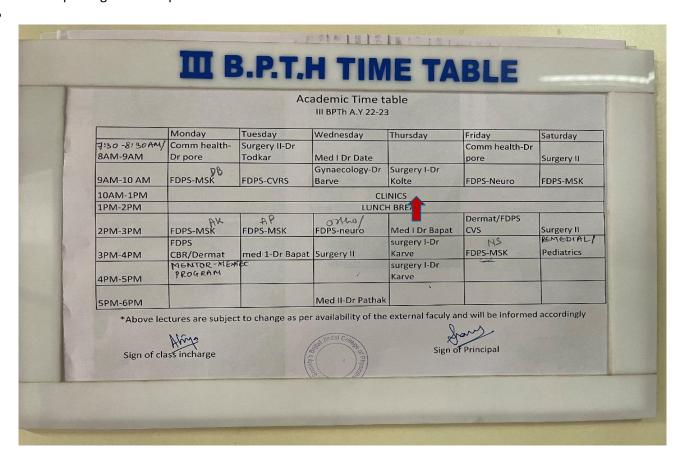

| Kinesiotherapy                      | Microbiolog<br>(Dr. Smita<br>Watwe) |
| 3-4pm    | Kinesiotherapy                 | Microbiology<br>(Dr. Huparikar<br>ma'am)             | Electrotherapy                     | Microbiology<br>(Dr. Huparikar<br>ma'am) | Kinesiology                         |                                     |
| 4-4.30   | Mentor-Mentee programme        | Journal<br>writing/<br>library/ hands<br>on practice |                                    |                                          | 1000                                |                                     |

• Present at least five case histories in clinic

#### III BPTh

• geriatric falls evaluation and other specialty evaluation skills practice sessions in college



• clinical postings under supervision



• Presentation of at least 8 cases to specialty staff in terms of history and evaluation skills

|                      | CASE ASSESS                                   | MENT     | SHEETS III     | B.P.Th.     |              |                   | Sr. No. | Date     | Particulars                 | Signature