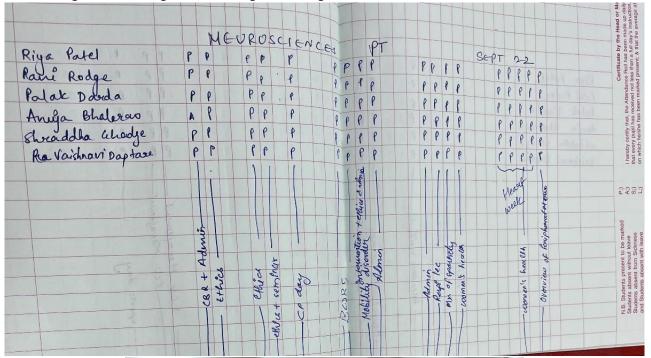

#### I BPTh-

 practical and practice sessions related to positioning, patient handling, basic evaluation and treatment techniques along with patient communication which are taken at college level

• Practice sessions on skills like active /passive exercises ,electrotherapeutic equipment testing and placements