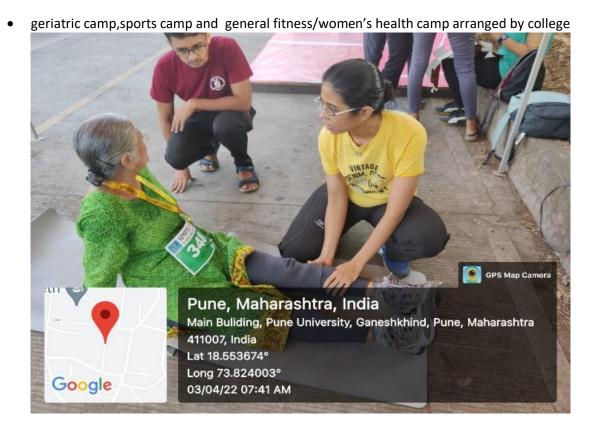

|    |





• In change faculty should guide to the student based on his competencies for skill enhancement on one to one basis in clinical postings.

#### **IV BPTh**

• geriatric safety evaluation/fall assessment and treatment sessions



• community posing which includes geriatric homes, women's health, industrial training and general fitness training. Should attend 1 fitness/sports camp under supervision



• cardiopulmonary resuscitation training arranged in college



• ethics and management training session arranged at college



|             | D.E.Society's Br<br>Physiot |           |          |          | ge oi | S. Cal       |        | Subje