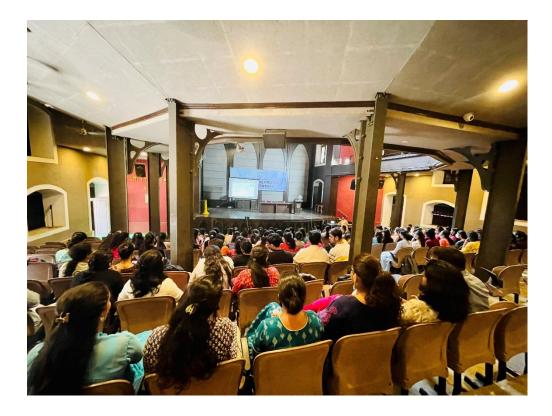

# Attendance:





PRINCIPAL D E Society's Brijtal Jindal College of Physiotherapy Pune - 4



#### D.E.S's BRIJLAL JINDAL COLLEGE OF PHYSIOTHERAPY

# Name of Activity: - Upcoming challenges in Physiotherapy

#### Name of Coordinator: Dr Snehal Joshi (PT), Dr Atiya Shaikh(PT)

**Department: -IQAC Date:-8 sept 2022** Time: 3pm-4pm Place:-Amphitheatre FC Campus **Online / Offline:-online** No of Students-

### Activity-

Dr Sudip kale, President of OT/PT council, Maharashtra took an online session on upcoming challenges for physical therapists .He explained students about the difficulties they may face in practice and how to safe guard themselves from legal aspects .He explained the steps taken by council to protect therapists and emphasised on importance of registration and documentation.



0 \*

al Col PR D E Society's Brijtal Jindal College of Physiotherapy Pune.4

D.E. Society's Brijlal Jindal College of Physiotherapy Organizes Talk on

Upcoming Challanges siot ora Bu Kale D Sth SPAR 2022 On

| hinda     |                | Atte        | ndance    |                               |           |
|-----------|----------------|-------------|-----------|-------------------------------|-----------|
| Sr.<br>No | Student's Name | Signature   | Sr.<br>No | Student's Name                | Signature |
| 11        | Hel gohil      | Robert .    | 33        | Riya phatak.                  | piyor '   |
| 25        |                | OB          | 34:       | Riya phatak.<br>Sara Malkhare | è.        |
| 3         | She had . w    | Snehal . W  | 35.       | Isha shepal.