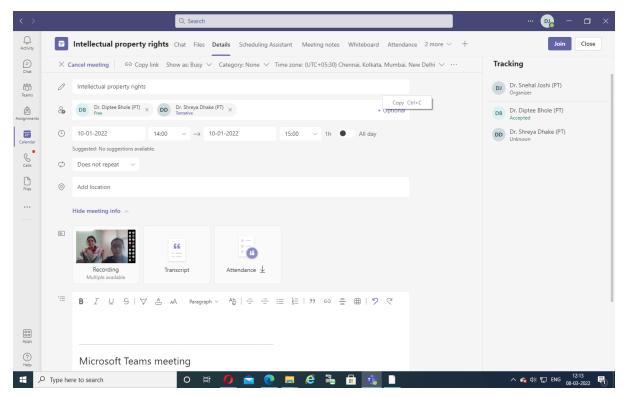

#### Name of Activity: -Intellectual Property rights

Name of Coordinator: Snehal Joshi

**Department: -**Ethics committee & IQAC

Date:- 10<sup>TH</sup> January 2022

Place:-D.E.Society's Brijal Jindal College of Physiotherapy, Pune

Online / Offline:-online

**Outline of activity:-**

- a) Objective-1.
- **b**) **Participants/ Attendees** –164 (teaching, non-teaching staff and students)
- c) Outcomes- feedback analysis

PRINCIPAL

D E Society's Brijtal Jindal College of Physiotherapy Pune . 4