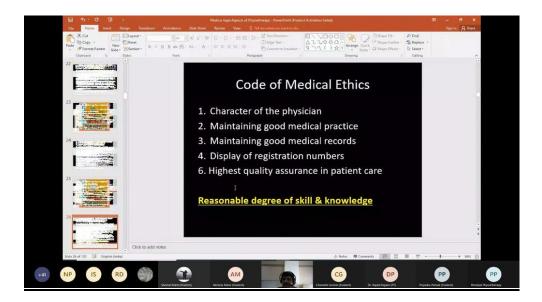

### Activity-

Dr Sudip kale, President of OT/PT council, Maharashtra took an online session on upcoming challenges for physical therapists .He explained students about the difficulties they may face in practice and how to safe guard themselves from legal aspects .He explained the steps taken by council to protect therapists and emphasised on importance of registration and documentation.