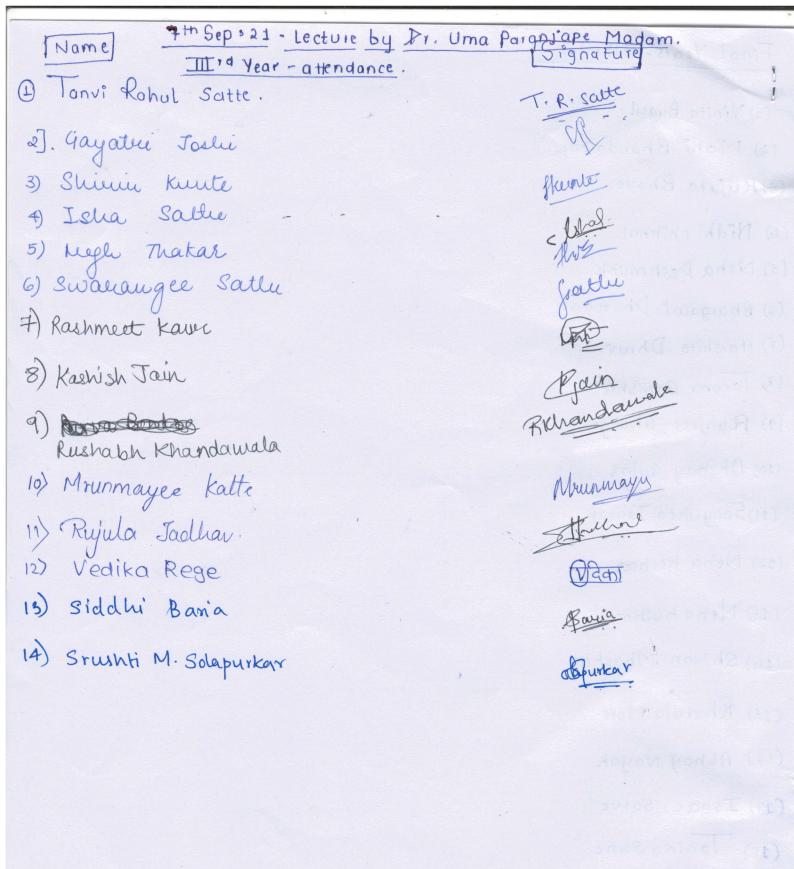

## **DES's Brijlal Jindal college of Physiotherapy**

Name of Activity: -world physiotherapy week

Resource person: Uma Paranjape

Name of Coordinator: Snehal Joshi

**Department: -**IQAC

Date:-7.9.2021

Place:- D.E.Society's Brijal Jindal College of Physiotherapy ,Pune

#### **Outline of activity:-**

- a) **Objective-1.**.Students should be aware about professional practice, ethics administration while stepping out as professionals
- b) Participants/ Attendees IV B.P.Th. students
- c) Outcomes-1. enrichment of knowledge through speaker's professional experiences2.students had an additional knowledge about professional skills

# ears - Attendance :-

(1) Vinita Bagul (2) Mahi Bhandarkar (3) Rujuta Bhave (4) Nidhi chikhal (5) Neha Deshmukh (6) Bhaigawi Dhomane (7) Horshita Dhiur (8) Taruna Gambhir (9) Ranjeet Ghatge (10) Akshay Gujar (11) Sanyukta Jagtap (12) Neha kelkar (13) Neha kulkarni (14) Shivani Mhaskar (15) Rhutuja More (16) Abnoy Nayak (17) Isaac Salve (18) Tonika Sane (19) Antora Shah (20) Aashika Shah. (41) (12) (23.