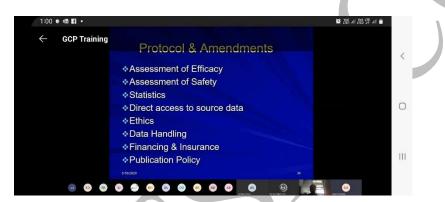

#### **Good Clinical Practice**

An online session was arranged for providing information on good clinical practice. The resource person was Dr. Vaishali Deshpande.

The basic principles of conducting research and practising in a clinical setting were discussed. Ethical concerns regarding research were especially highlighted.

This was an extremely important session as it gave clarity regarding the various research that are being conducted through the institute and gave guidelines on preparation of consent forms.