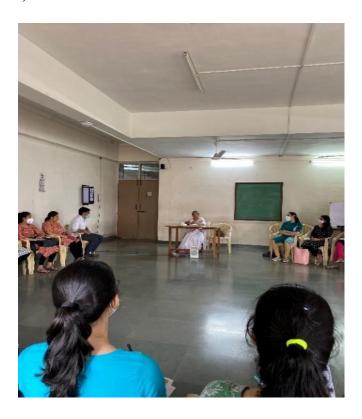

## **Photographs: -**

# Name of Activity: -Medicolegal issues in physiotherapy practice

Name of Coordinator: Snehal Joshi

**Department: -IQAC** 

Date:-24.01.2022

Place:-D.E.Society's Brijal Jindal College of Physiotherapy ,Pune

**Online / Offline:-online** 

**Outline of activity:-**

a) <u>Objective-1. To make UG and PG students, faculty to be aware about</u> <u>medicolegal issues in physiotherapy practice</u>

Participants/ Attendees –72 (UG final year students and MPTs)