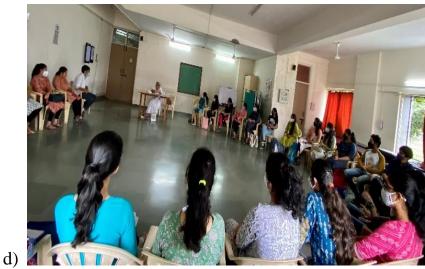

## **Photographs: -**

# Name of Activity: -Medicolegal issues in physiotherapy practice

Name of Coordinator: Snehal Joshi

**Department: -IQAC** 

Date:-24.01.2022

Place:-D.E.Society's Brijal Jindal College of Physiotherapy ,Pune

**Online / Offline:-online** 

**Outline of activity:-**

a) <u>Objective-1. To make UG and PG students, faculty to be aware about</u> <u>medicolegal issues in physiotherapy practice</u>

Participants/ Attendees –72 (UG final year students and MPTs)