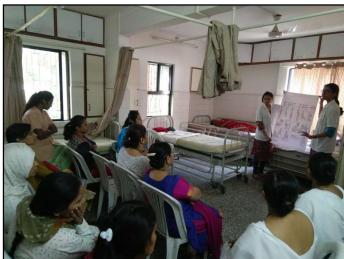

# Interdisciplinary Activities Conducted

D.E. Society's BRIJLAL JINDAL COLLEGE OF PHYSIOTHERAPY

Name of Activity: -Software based gait analysis

Name of Resource person: Dr. Avijan Sinha (PT)

Name of Coordinator: Dr. Diptee Bhole (PT)

Department: Musculoskeletal PT

Date:05/10/2023; 12/10/2023

Place: Gait Lab, Deenanath Mangeshkar Hospital, Erandawane

Offline activity

Outline of activity:

- a) Lecture on software based analysis of Gait and Paedobarography
- b) Practical demonstration of the software
- c) Participants/ Attendees: MPT students of all specialties
- d) Outcomes:Separate sheet attached