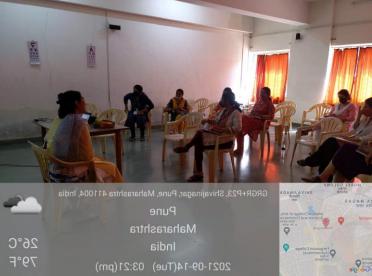

# Interdisciplinary Activities Conducted

D.E. Society's BRIJLAL JINDAL COLLEGE OF PHYSIOTHERAPY

Name of Activity: -Software based gait analysis

Name of Resource person: Dr. Avijan Sinha (PT)

Name of Coordinator: Dr. Diptee Bhole (PT)

Department: Musculoskeletal PT

Date:05/10/2023; 12/10/2023

Place: Gait Lab, Deenanath Mangeshkar Hospital, Erandawane

Offline activity

Outline of activity:

- a) Lecture on software based analysis of Gait and Paedobarography
- b) Practical demonstration of the software
- c) Participants/ Attendees: MPT students of all specialties
- d) Outcomes:Separate sheet attached