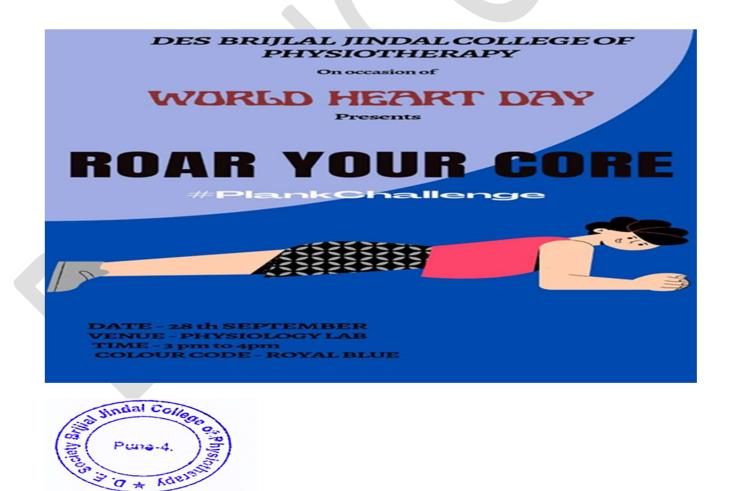

# Interdisciplinary Activities Conducted

D.E. Society's BRIJLAL JINDAL COLLEGE OF PHYSIOTHERAPY

Name of Activity: -Software based gait analysis

Name of Resource person: Dr. Avijan Sinha (PT)

Name of Coordinator: Dr. Diptee Bhole (PT)