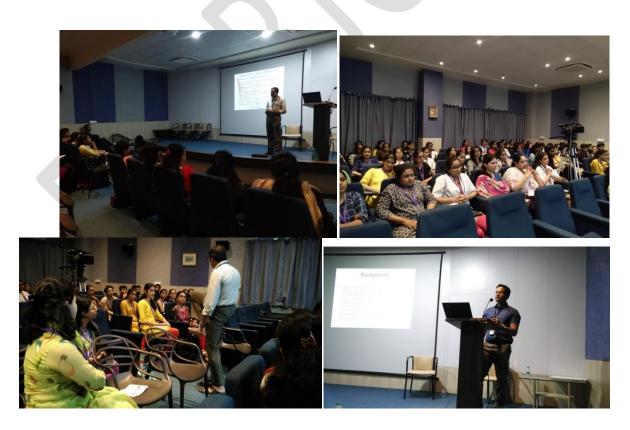

#### 'Exercise Physiology: A Different Perspective'

#### Resource person: Dr. Pramod Patil (Physiologist & HOD BILD) Dr. Milind Watve (Biologist, IISER Pune) Venue: BILD (Behavioural Intervention for Lifestyle Disorders) at DMH, Pune

#### Date: 19<sup>th</sup> September 2019