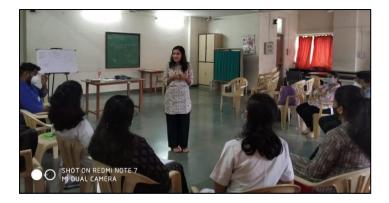

gnature of Principal



D.E. Society's BRIJLAL JINDAL COLLEGE OF PHYSIOTHERAPY

Name of Activity: - STRESS MANAGEMENT WORKSHOP FOR STUDENTS

Name of Resource person: Ms. Shweta Sahasrabuddhe

Name of Coordinator: Diptee Bhole

Department: Student Welfare

Date:- 27/08/21; 28/08/21; 03/09/21; 04/09/21

Place:- Physiology Lab, Ground Floor, DESBJCOP

Online / Offline:- Offline

Outline of activity:-

- a) Objective: Discuss reasons and strategies for the management of stress amongst students
- b) Participants/ Attendees: The course was open for all under and post graduate students. Those who volunteered to participate, attended the course. Total number: 12
- c) Outcomes: Find attached in the Feedback form



Coordinator's signature: - 1800

Participant's signature: Separate sheet attached.









| Content         Handson         Content         Any suggestions that you           1         5         4         5         5         5         5         0         0         Secret station         No         Ves           2         3         5         5         5         4         0         No         Ves         No                                                                                                                                                        |                         |                      |               |         |                                         |              | Fulfillm           |                   | =                   |