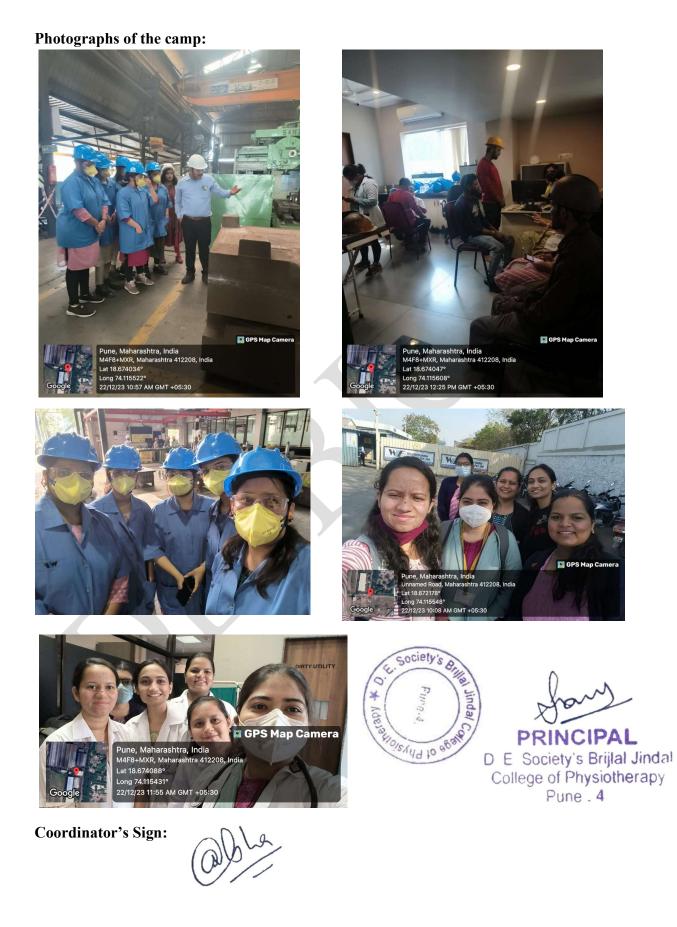

Department: Musculoskeletal PT

Date:05/10/2023; 12/10/2023

Place: Gait Lab, Deenanath Mangeshkar Hospital, Erandawane

Offline activity

Outline of activity:

- a) Lecture on software based analysis of Gait and Paedobarography
- b) Practical demonstration of the software
- c) Participants/ Attendees: MPT students of all specialties
- d) Outcomes:Separate sheet attached

**पुणे, महाराष्ट्र, India** VL MUTHA CANCER CENTRE, DEENANATH MANGESHKAR HOSPITAL AND RESEARCH CENTER, 13/1/2, दिमाली सोसायटी, बकिल नगर, एर्दरवर्ण, पुणे, बहाराष्ट्र 411004, India Lat 18:501997° 05/10/23 02:56 PM GMT +05:30