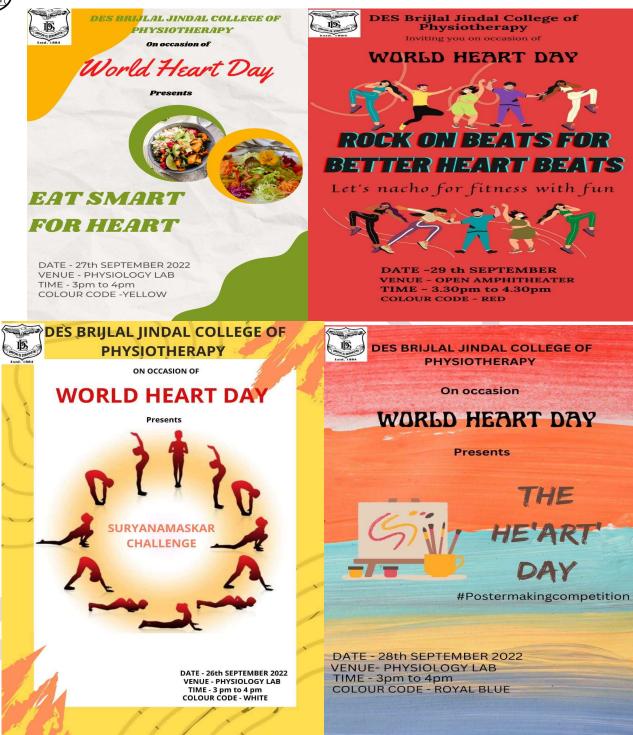

# Interdisciplinary Activities Conducted

D.E. Society's BRIJLAL JINDAL COLLEGE OF PHYSIOTHERAPY

Name of Activity: -Software based gait analysis

Name of Resource person: Dr. Avijan Sinha (PT)

Name of Coordinator: Dr. Diptee Bhole (PT)