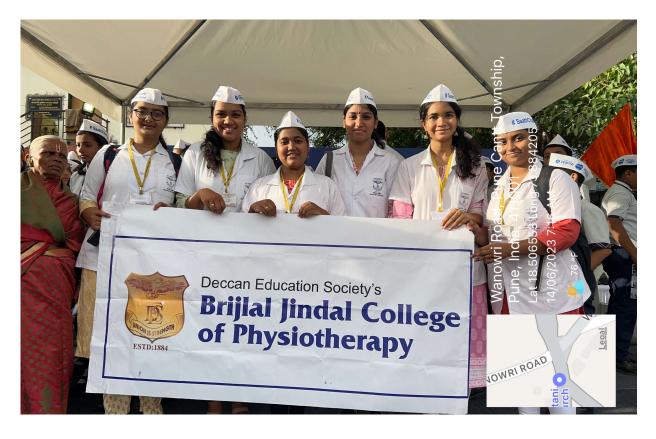

e stated above. Participants appreciated the session, expressed desire for a regular follow up.

#### **Photographs:-**









Name of Activity: Saath Chal organized by Sakal newspaper

Name of the Coordinator: Dr. Siddhika Kadam

**Date & Time:** 14<sup>th</sup> June 2023 & 6:30 am to 7:30 am

Online/Offline: Offline

**Objective:** Environment conservation

**Participants:** 2<sup>nd</sup> year BPTh students and faculty member

**Outline of activity**: DES BJ college of physiotherapy students attended 'Saath Chal' activity organized by Sakal newspaper. The activity was organized on the occasion of Aashadhi Vari with concept of 'Vari Vithurayachi and environment conservation'. In this program, everyone along with warkaris, took oath for environment conservation.

#### **Photographs:**







PRINCIPAL D E Society's Brijial Jinda College of Physiotherapy Pune - 4

| Name of participants  | Signature  |
|-----------------------|------------|
| 1. Dr. Siddhika Kadam | Xogor      |
| 2. Surbhi Gaikwad     | Austhi     |
| 3. Sai Neurgaonkar    | Caiter.    |
| 4. Tanmayee Bhuvad    | Junion.    |
| 5. Zainab Mahuvawala  | The        |
| 6. Shriya Ambeti      | elvinge. H |





D.E. Society's **BRIJLAL JINDAL COLLEGE OF PHYSIOTHERAPY** 

#### Name of Activity: -STRESS MANAGEMENT WORKSHOP FOR MPT **STUDENTS**

Name of Resource person: Dr. Pallavi Khurana, her team, with PG Psychology students from Department of Psychology, Fergusson College, Pune.

Name of Coordinator: Dr. Snehal Joshi

Department: Student Welfare

Date:-10/01/2024;

Place:- Physiology Lab, Ground Floor, DESB