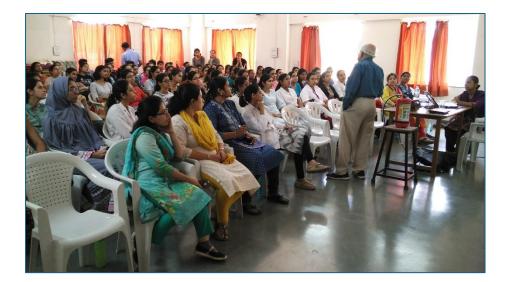

#### 'Exercise Physiology: A Different Perspective'

#### Resource person: Dr. Pramod Patil (Physiologist & HOD BILD) Dr. Milind Watve (Biologist, IISER Pune) Venue: BILD (Behavioural Intervention for Lifestyle Disorders) at DMH, Pune

#### Date: 19<sup>th</sup> September 2019