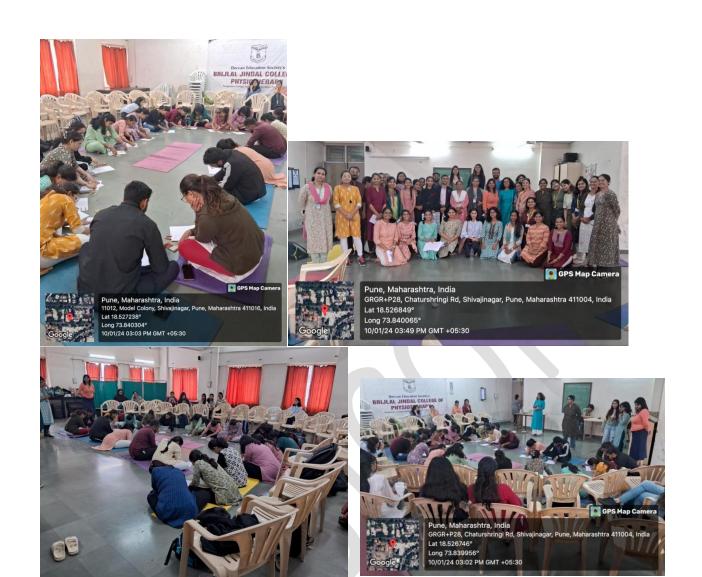

KSHOP FOR MPT **STUDENTS**

Name of Resource person: Dr. Pallavi Khurana, her team, with PG Psychology students from Department of Psychology, Fergusson College, Pune.

Name of Coordinator: Dr. Snehal Joshi

Department: Student Welfare

Date:-10/01/2024;

Place:- Physiology Lab, Ground Floor, DESBJCOP

Online / Offline:- Offline

Outline of activity:-

- a) Objective: Discuss reasons and strategies for the management of stress amongst students
- b) Participants/ Attendees: The session was conducted for all post graduate students and was conducted in an interactive manner with the psychologists interacting with each of the students.
- c) Outcomes: Find attached in the Feedback form

Signature of resource person:

Coordinator's signature: -

Participant's signature: Separate sheet attached







PRINCIPAL D. E. Society's Brijlal Jind College of Physiotherapy Pune



Ruto Signature of coordinator

Signature of Principal



D.E. Society's BRIJLAL JINDAL COLLEGE OF PHYSIOTHERAPY

Name of Activity: - STRESS MANAGEMENT WORKSHOP FOR STUDENTS

Name of Resource person: Ms. Shweta Sahasrabuddhe

Name of Coordinator: Diptee Bhole

Department: Student Welfare

Date:- 27/08/21; 28/08/21; 03/09/21; 04/09/21

Place:- Physiology Lab, Ground Floor, DESBJCOP

Online / Offline:- Offline

Outline of activity:-

- a) Objective: Discuss reasons and strategies for the management of stress amongst students
- b) Participants/ Attendees: The course was open for all under and post graduate students. Those who volunteered to participate, attended the course. Total number: 12
- c) Outcomes: Find attach