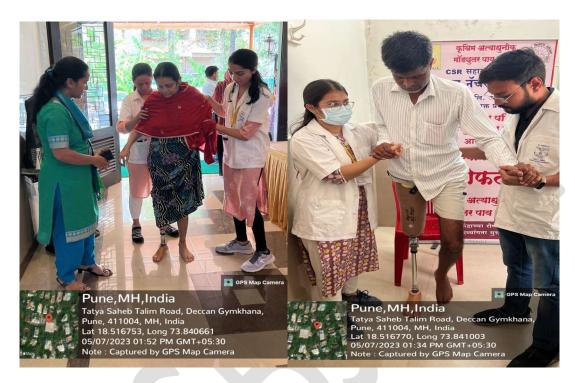

# Interdisciplinary Activities Conducted

D.E. Society's BRIJLAL JINDAL COLLEGE OF PHYSIOTHERAPY

Name of Activity: -Software based gait analysis

Name of Resource person: Dr. Avijan Sinha (PT)

Name of Coordinator: Dr. Diptee Bhole (PT)

Department: Musculoskeletal PT

Date:05/10/2023; 12/10/2023

Place: Gait Lab, Deenanath Mangeshkar Hospital, Erandawane

Offline activity

Outline of activity:

- a) Lecture on software based analysis of Gait and Paedobarography
- b) Practical demonstration of the software
- c) Participants/ Attendees: MPT students of all specialties
- d) Outcomes:Separate sheet attached