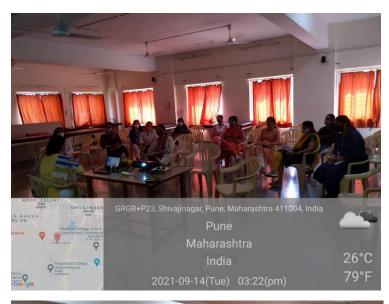

# Interdisciplinary Activities Conducted

D.E. Society's BRIJLAL JINDAL COLLEGE OF PHYSIOTHERAPY

Name of Activity: -Software based gait analysis

Name of Resource person: Dr. Avijan Sinha (PT)

Name of Coordinator: Dr. Diptee Bhole (PT)

Department: Musculoskeletal PT

Date:05/10/2023; 12/10/2023

Place: Gait Lab, Deenanath Mangeshkar Hospital, Erandawane

Offline activity

Outline of activity:

- a) Lecture on software based analysis of Gait and Paedobarography
- b) Practical demonstration of the software
- c) Participants/ Attendees: MPT students of all specialties
- d) Outcomes:Separate sheet attached