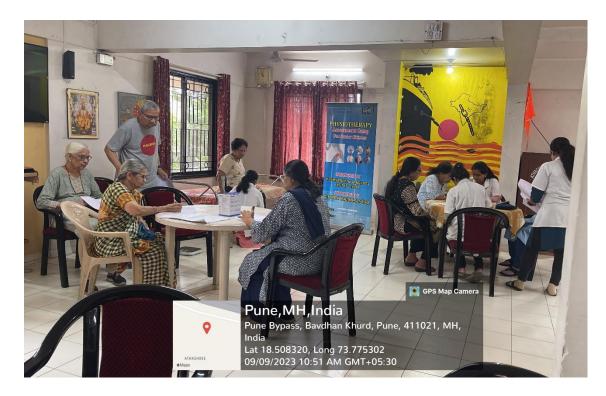

l College of Physiotherapy Pune - 4



#### D.E.S's BRIJLAL JINDAL COLLEGE OF PHYSIOTHERAPY

Name of Activity: - ILC Camp

Name of Coordinator: Dr. Abha Dhupkar(PT), Dr.Atiya Shaikh (PT), Meghana Kher

Name of Collaborating Agency: International Longevity Center

Date:-9/9/23 Time:-9AM to 1.30PM **Place:-Athashree Bavdhan** 

#### **Outline of activity:-**

- a) Objective-Assessment of elderly participants for their cognition, reaction time, physical fitness and other associated complains. Suggestion of treatment to reported problems.
- b) Camp Participants:17
- c) Student Participants:7, Staff Participant:1
- d) Participants were assessed and treated as per the objective stated above. Participants appreciated the session, expressed desire for a regular follow up.

#### **Photographs:-**









Name of Activity: Saath Chal organized by Sakal newspaper

Name of the Coordinator: Dr. Siddhika Kadam

**Date & Time:** 14<sup>th</sup> June 2023 & 6:30 am to 7:30 am

Online/Offline: Offline

**Objective:** Environment conservation

**Participants:** 2<sup>nd</sup> year BPTh students and faculty member

**Outline of activity**: DES BJ college of physiotherapy students attended 'Saath Chal' activity organized by Sakal newspaper. The activity was organized on the occasion of Aashadhi Vari with concept of 'Vari Vithurayachi and environment conservation'. In this program, everyone along with warkaris, took oath for environment conservation.

#### **Photographs:**







PRINCIPAL D E Society's Brijial Jinda College of Physiotherapy Pune - 4

| Name of participants  | Signature  |
|--