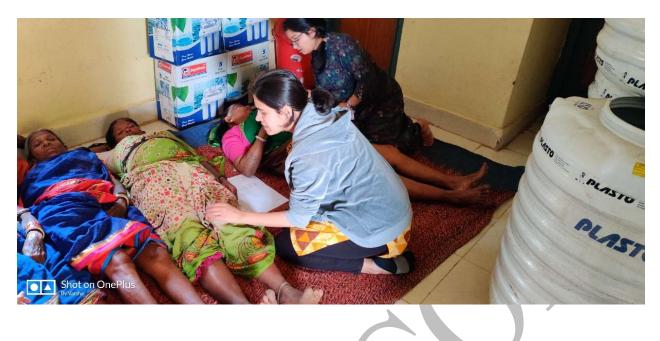

efforts to impart health domain related knowledge.

Report prepared by: Abha Dhupkar



D.E. Society's Brijlal Jindal College of Physiotherapy, Pune



D.E.Society's Brijlal Jindal College of Physiotherapy, Pune

#### **Activity Report**

Name of Activity: Melghat outreach camp

Name of Coordinator: Snehal Joshi

Department: Community PT and Musculoskeletal PT

Date: 03.02.2020 to 09.02.2020

Place: Melghat

Online / Offline: Offline

**Outline of activity:** 4 MPTs were posted to a tribal village in Melghat region to disseminate information about physical health in the women present there. This was a collaborative activity between Maitri, a non-governmental organization and the college. The students received a rich exposure of working in the community.

Participants: 4 MPT students.









Report prepared by: Snehal Joshi

\_dhale\_

PRINCIPAL D E Society's Brijlal Jindal College of Physiotherapy Pune . 4





Name of Activity:<mark>CAMP FOR EXERCISE PRESCRIPTION AFTER PROSTHETIC FITTING FOR AMPUTEES.</mark>

Name of co-ordinator: Dr. Aditi Soman(PT)

Department: Cardiovascular and Respiratory Physiotherapy

Date/Time: 7 th May ,2023; 9.30-3.15pm

Place:Suvarnsmruti hall, Deccan organized by Bharat VikasParishad, vikalangpunarvasan Kendra, Nalstop, Pune.

Online/offline: Offline

**Outline of activity:** 

#### **Objectives:**

1. To make the students understand the important aspects of amputee rehabilitation after fitting of prosthesis that can lead to better mobility skills of an amputee.

2. To increase awareness among budding physiotherapists regarding the challenges