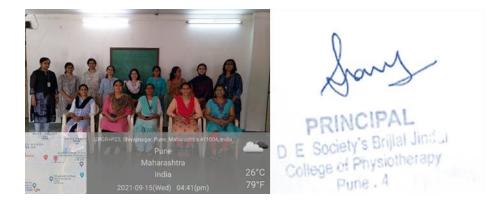

# Interdisciplinary Activities Conducted

D.E. Society's BRIJLAL JINDAL COLLEGE OF PHYSIOTHERAPY

Name of Activity: -Software based gait analysis

Name of Resource person: Dr. Avijan Sinha (PT)

Name of Coordinator: Dr. Diptee Bhole (PT)

Department: Musculoskeletal PT

Date:05/10/2023; 12/10/2023

Place: Gait Lab, Deenanath Mangeshkar Hospital, Erandawane

Offline activity

Outline of activity:

- a) Lecture on software based analysis of Gait and Paedobarography
- b) Practical demonstration of the software
- c) Participants/ Attendees: MPT students of all specialties
- d) Outcomes:Separate sheet attached

**पुणे, महाराष्ट्र, India** VL MUTHA CANCER CENTRE, DEENANATH MANGESHKAR HOSPITAL AND RESEARCH CENTER, 13/1/2, दिमाली सोसायटी, बकिल नगर, एर्दरवर्ण, पुणे, बहाराष्ट्र 411004, India Lat 18:501997° 05/10/23 02:56 PM GMT +05:30

and

PRINCIPAL D. E. Society's Brillat Jind College of Physiotherapy Pure

Pune

LOCATION: GIAIT LAB [ Deenanath Mangeshkae Hospital]

ATTENDANCE RECORD OF STUDENTS ATTENDING VISITS