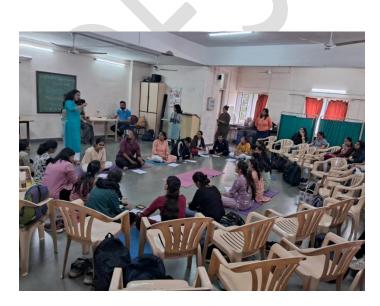

HOP FOR MPT **STUDENTS**

Name of Resource person: Dr. Pallavi Khurana, her team, with PG Psychology students from Department of Psychology, Fergusson College, Pune.

Name of Coordinator: Dr. Snehal Joshi

Department: Student Welfare

Date:-10/01/2024;

Place:- Physiology Lab, Ground Floor, DESBJCOP

Online / Offline:- Offline

Outline of activity:-

- a) Objective: Discuss reasons and strategies for the management of stress amongst students
- b) Participants/ Attendees: The session was conducted for all post graduate students and was conducted in an interactive manner with the psychologists interacting with each of the students.
- c) Outcomes: Find attached in the Feedback form

Signature of resource person:

Coordinator's signature: -

Participant's signature: Separate sheet attached







PRINCIPAL D. E. Society's Brijlal Jind College of Physiotherapy Pune



Ruto Signature of coordinator

Signature of Principal



D.E. Society's BRIJLAL JINDAL COLLEGE OF PHYSIOTHERAPY

Name of Activity: - STRESS MANAGEMENT WORKSHOP FOR STUDENTS

Name of Resource person: Ms. Shweta Sahasrabuddhe

Name of Coordinator: Diptee Bhole

Department: Student Welfare

Date:- 27/08/21; 28/08/21; 03/09/21; 04/09/21

Place:- Physiology Lab, Ground Floor, DESBJCOP

Online / Offline:- Offline

Outline of activity:-

- a) Objective: Discuss reasons and strategies for the management of stress amongst students
- b) Participants/ Attendees: The course was open for all under and post graduate students. Those who volunteered to participate, attended the course. Total number: 12
- c) Outcomes: Find attached