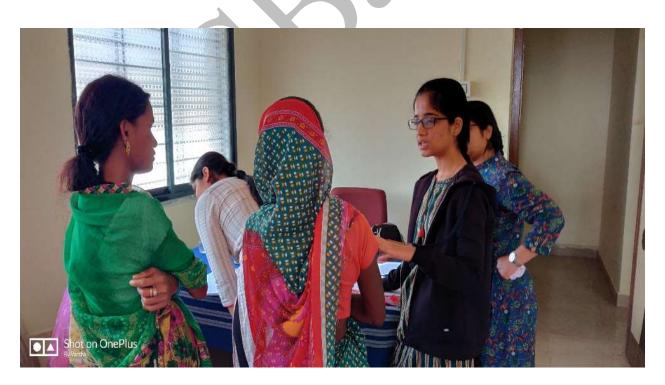

# Interdisciplinary Activities Conducted

D.E. Society's BRIJLAL JINDAL COLLEGE OF PHYSIOTHERAPY

Name of Activity: -Software based gait analysis

Name of Resource person: Dr. Avijan Sinha (PT)

Name of Coordinator: Dr. Diptee Bhole (PT)

Department: Musculoskeletal PT

Date:05/10/2023; 12/10/2023

Place: Gait Lab, Deenanath Mangeshkar Hospital, Erandawane

Offline activity

Outline of activity:

- a) Lecture on software based analysis of Gait and Paedobarography
- b) Practical demonstration of the software
- c) Participants/ Attendees: MPT students of all specialties
- d) Outcomes:Separate sheet attached