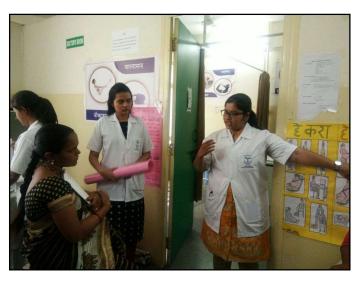

# Interdisciplinary Activities Conducted

D.E. Society's BRIJLAL JINDAL COLLEGE OF PHYSIOTHERAPY

Name of Activity: -Software based gait analysis

Name of Resource person: Dr. Avijan Sinha (PT)

Name of Coordinator: Dr. Diptee Bhole (PT)

Department: Musculoskeletal PT

Date:05/10/2023; 12/10/2023

Place: Gait Lab, Deenanath Mangeshkar Hospital, Erandawane

Offline activity

Outline of activity:

- a) Lecture on software based analysis of Gait and Paedobarography
- b) Practical demonstration of the software
- c) Participants/ Attendees: MPT students of all specialties
- d) Outcomes:Separate sheet attached