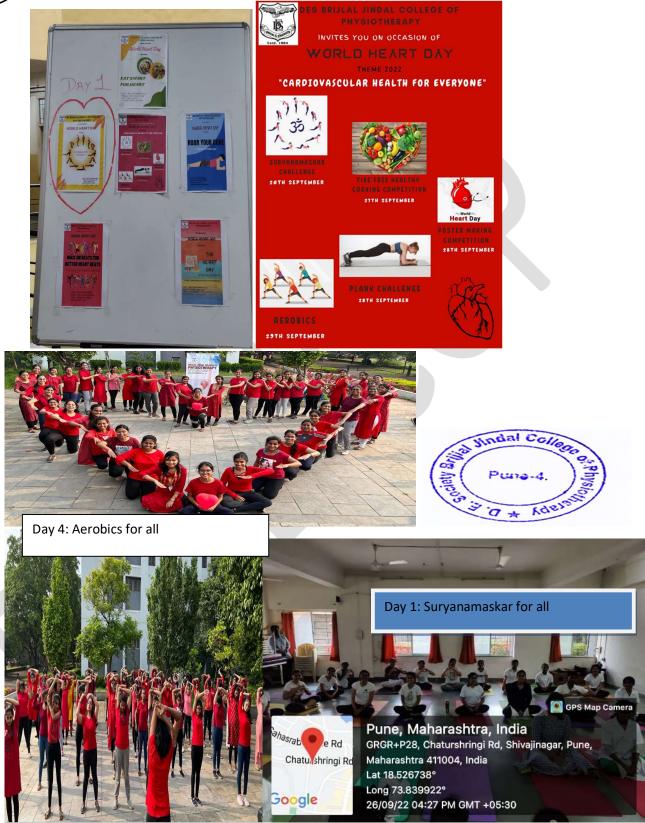

# Interdisciplinary Activities Conducted

D.E. Society's BRIJLAL JINDAL COLLEGE OF PHYSIOTHERAPY

Name of Activity: -Software based gait analysis

Name of Resource person: Dr. Avijan Sinha (PT)

Name of Coordinator: Dr. Diptee Bhole (PT)