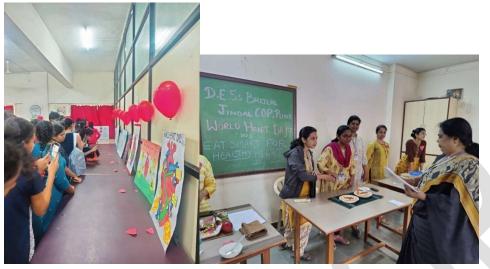

# Interdisciplinary Activities Conducted

D.E. Society's BRIJLAL JINDAL COLLEGE OF PHYSIOTHERAPY

Name of Activity: -Software based gait analysis

Name of Resource person: Dr. Avijan Sinha (PT)

Name of Coordinator: Dr. Diptee Bhole (PT)