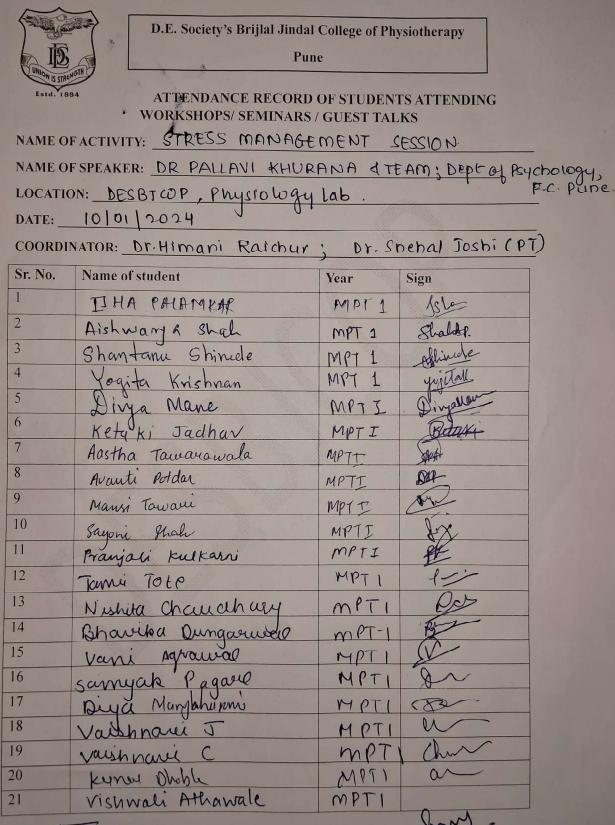

and

PRINCIPAL D. E. Society's Brillat Jind College of Physiotherapy Pure

Pune

LOCATION: GIAIT LAB [ Deenanath Mangeshkae Hospital]

ATTENDANCE RECORD OF STUDENTS ATTENDING VISITS

#### 5th October 2023 DATE: COORDINATOR: Dr AVIJAN SINHA. FACULTY COORDINATOR: Dr. Diptee Bhole (PT) Sr. No. Name of student Year Sign Jaya Aspathak P. Pathak morpt-II Plavin 2. Charhan MPT-TE Nikita 3. de MPT-TI Kohle. spates Riya Patel MPT-II 4. Palak Poweda, ' Darda 5. MPT- # MPT-II ARbalens. 6. Bhaleroo Onica Vaishnque Daptare MPTI 7 vini Rani Rodge Lynn Fernandes 8. MPT-II Droge MPT-II q. MPT-I Pornan Sumani 10. kolian MPT-II Totianya 11. rlayan addha ladge She MPTI 12. Anjali Bais MPTI Aus 13. Sneha Waydande MPTIL 14. Diveya 15 MPTIL DP. Agrans Ad Rati R. Rodec 16. MPTI Prede