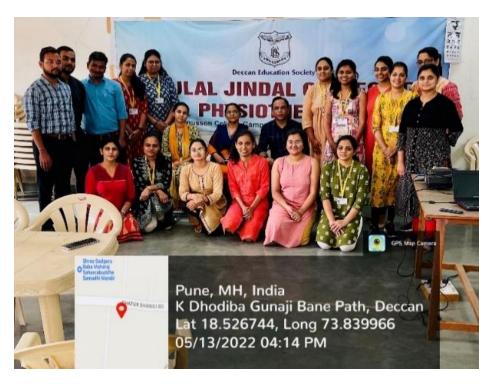

# **Basic Research Methodology Workshop**

3 days "Basic research Methodology Workshop" took place on 11-13 May 2022 from 8.30AM to 5.30PM. 17 students attended the workshop. Different experts in respective fields introduced students to basic concept of research methodology as per syllabus designed by MUHS. Interactive sessions and group activities were conducted in order to facilitate self-learning. Students appreciated the session and asked questions which were satisfactorily answered by the speakers.