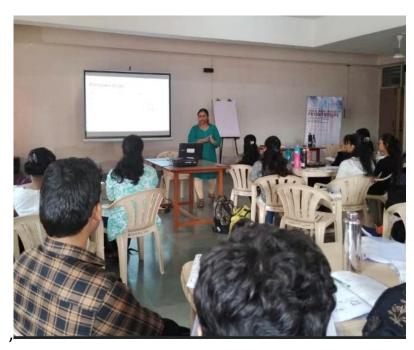

## **Health Science Education technology Workshop**

Health Science Education technology Workshop was arranged on 11,12 Aug 2022 from 8.30 AM to 5.30 PM in offline mode .Total 19 students attended the session. Different experts in respective fields introduced students to basic concept of HSET as per syllabus designed by MUHS. Interactive sessions and group activities were conducted in order to facilitate self-learning. Students appreciated the session and asked questions which were satisfactorily answered by the speakers.