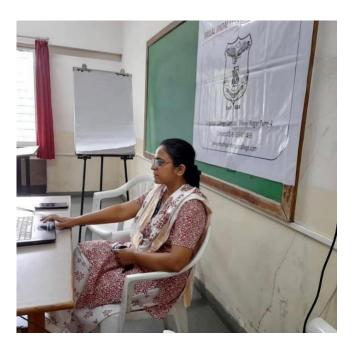

## **Health Science Education technology Workshop**

Health Science Education technology Workshop was arranged on 11,12 Aug 2022 from 8.30 AM to 5.30 PM in offline mode .Total 19 students attended the session. Different experts in respective fields introduced students to basic concept of HSET as per syllabus designed by MUHS. Interactive sessions and group activities were conducted in order to facilitate self-learning. Students appreciated the session and asked questions which were satisfactorily answered by the speakers.