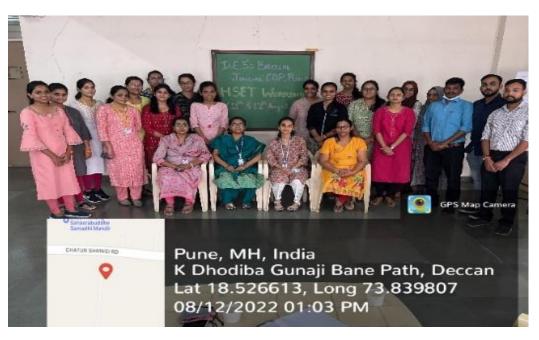

## **Health Science Education technology Workshop**

Health Science Education technology Workshop was arranged on 11,12 Aug 2022 from 8.30 AM to 5.30 PM in offline mode .Total 19 students attended the session. Different experts in respective fields introduced students to basic concept of HSET as per syllabus designed by MUHS. Interactive sessions and group activities were conducted in order to facilitate self-learning. Students appreciated the session and asked questions which were satisfactorily answered by the speakers.