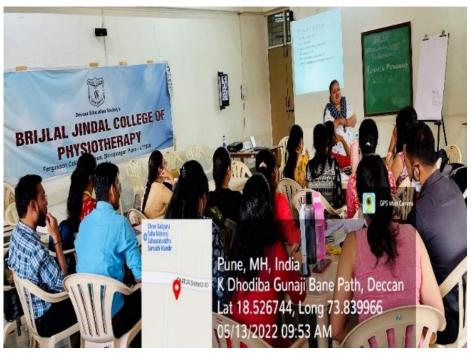

# **Basic Research Methodology Workshop**

3 days "Basic research Methodology Workshop" took place on 11-13 May 2022 from 8.30AM to 5.30PM. 17 students attended the workshop. Different experts in respective fields introduced students to basic concept of research methodology as per syllabus designed by MUHS. Interactive sessions and group activities were conducted in order to facilitate self-learning. Students appreciated the session and asked questions which were satisfactorily answered by the speakers.