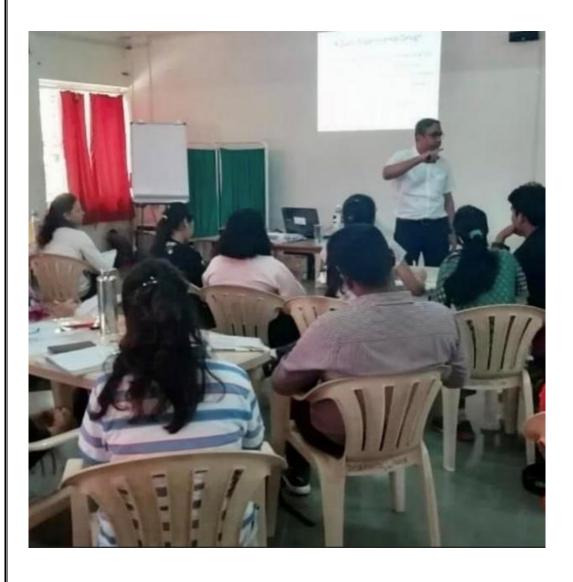

# **Basic Research Methodology Workshop**

Basic Research Methodology Workshop was arranged on 4<sup>th</sup> to 6<sup>th</sup> April, 2023 (9am-5pm). It was offline mode .Total 16 students attended the workshop. Dr.S.L. Jadhav, Dr.Prasad Pore, Dr Atiya Shaikh , Dr. Suvarna Joshi, Dr. Mohan Joshi, Dr.Vineet Vinay, Dr.Mugdha Lele were the faculty.All the lectures were well appreciated by all the students. It has given them more clarity on how to carry out their research.