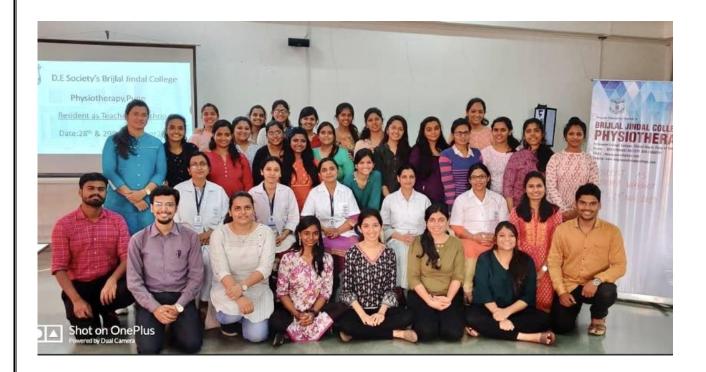

## **Health Science Education technology Workshop**

Health Science Education technology Workshop was arranged on 11,12 Aug 2022 from 8.30 AM to 5.30 PM in offline mode .Total 19 students attended the session. Different experts in respective fields introduced students to basic concept of HSET as per syllabus designed by MUHS. Interactive sessions and group activities were conducted in order to facilitate self-learning. Students appreciated the session and asked questions which were satisfactorily answered by the speakers.