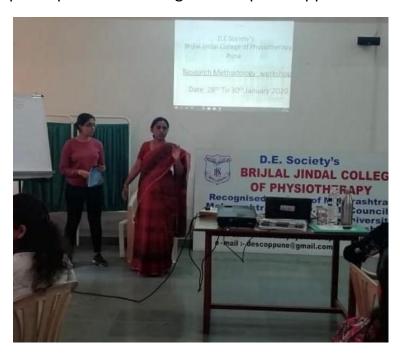

# **Basic Research Methodology Workshop**

Basic Research Methodology Workshop was arranged on 4<sup>th</sup> to 6<sup>th</sup> April, 2023 (9am-5pm). It was offline mode .Total 16 students attended the workshop. Dr.S.L. Jadhav, Dr.Prasad Pore, Dr Atiya Shaikh , Dr. Suvarna Joshi, Dr. Mohan Joshi, Dr.Vineet Vinay, Dr.Mugdha Lele were the faculty.All the lectures were well appreciated by all the students. It has given them more clarity on how to carry out their research.