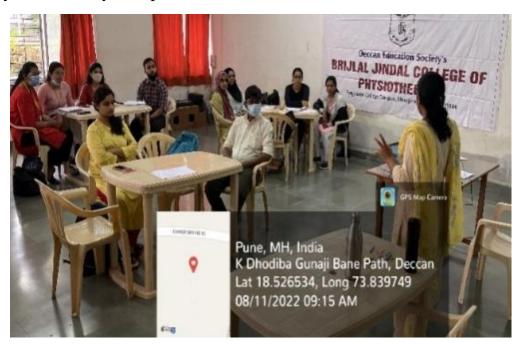

## **Health Science Education technology Workshop**

Health Science Education technology Workshop was arranged on 11,12 Aug 2022 from 8.30 AM to 5.30 PM in offline mode .Total 19 students attended the session. Different experts in respective fields introduced students to basic concept of HSET as per syllabus designed by MUHS. Interactive sessions and group activities were conducted in order to facilitate self-learning. Students appreciated the session and asked questions which were satisfactorily answered by the speakers.