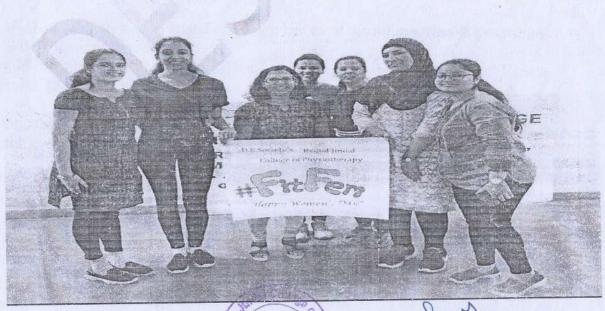

aka Dabhadi. Mr Akash Rojear Postifor ARPath (Physic) 4. Physics. o envisionmental Non struddka kulanni. Spu sa'ence. Donaldar 1- micropiology. Arrya Modbekan 3th hatan 5. comboner 20,60C6. Mus. shubbarg i thakas. 3. F. C Jan college Mus. Apoured. in Low college. Now Horap.

25 Animation. Dr D. Godbal 26 Biotrobrology · Home Name of Activity: Women's Day 2019

Name of Coordinator: Abha Dhupkar

Department: Community PT

Date:8th March 2019

Place: Fergusson College Campus, Near BMCC Girls Hostel, Fergusson Main Building and Canteen.

Online / Offline: Offline

Outline of activity: Mild, Moderate and High Intensity Aerobics were performed on 3 songs. (FIFTEM Aerobics Flash Mob).

Participants/ Attendees: 6 PG students and 1staff member of the Community PT dept. and Interns.

Photographs:-





PRINCIPAL
D E Society's Brijlal Jindal