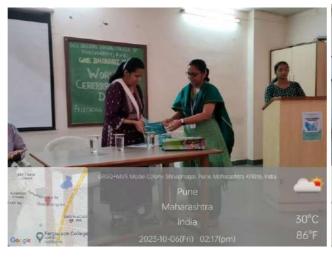

logy lab Online / Offline:-offline

**Outline of activity:-**

- a) Objective-Felicitation of old CP patient Prajakta Joshi and her parents for he achievements
- b) Participants/ Attendees-38 UG studentns+15 PG students+5 staff members
- c) Outline- DESBJCOP: Ghe Bharari Award was given to Prajakta Joshi and felicitation of her and her parents was done to appreciate their efforts to overcome the condition and achieve academic success of completing BA. An interview of her and her parents was taken by PG Sakshi Dupare to elaborate on her journey and steps taken for the current success. Neuro PG Dyaneshwari hosted the session. Felicitation was done by Principal Dr. Snehal Joshi(PT). UG students shared their thoughts and appreciated the efforts of parents and Prajakta.

#### d) Photographs:-







## D.E. Society's Brijial Jindal College of Physiotherapy Organizes Talk on

#### palsy Day Cerebral (GHE BHARARI AWARD) On 6 10 23

|           |