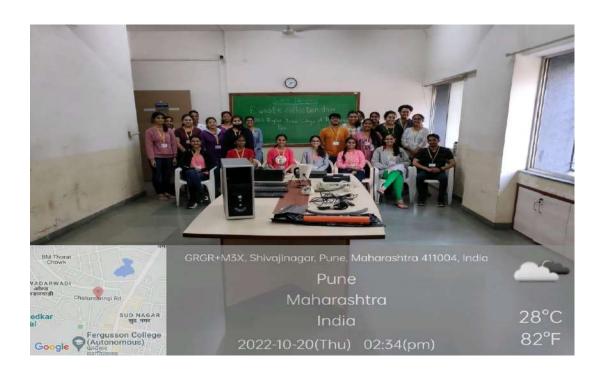

# **DES Brijlal Jindal College of Physiotherapy**

Activities of Human Value Development 2018-2023

Name of Activity: "REJUVENATE" Best out of Waste

Name of Coordinator: Dr. Harshada Sonawane (PT)

**Department:** IQAC

**Date & Time: 17<sup>th</sup> October 2022,** 3.30 pm

**Online/Offline:** Offline (Physiology Lab)

**Outline of Activity:** 

**Objectives:** Sensitize students about refurbish and reuse of different products.

#### **Outcome:**

A fun quiz was held for students through which they were made aware about various ways they can rejuvenate and reuse different things.

Participants: UG and PG student

PRINCIPAL
D E Society's Brijtal Jindal
College of Physiotherapy
Pune . 4