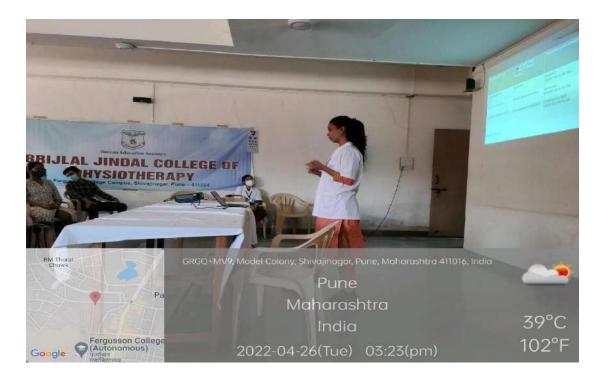

Lagu- Joshi on the topic of Arthritis

Objective: To give information about pathophysiology of the arthritis and treatments

### Participants- 40







### D.E.S.'s Brijlal Jindal College of Physiotherapy, Pune

**Activity Report: Medical Waste Management** 

Date: 26-04-2022

Interactive awareness session on the topic of Medical Waste Management was conducted on 26-04-2022 from 3pm to 4pm. at DES Brijlal Jindal College of Physiotherapy, Pune.

This session was conducted by 2<sup>nd</sup> year MPT students, Manasi Bagul and Bijal Pasad for 3<sup>rd</sup>, 4<sup>th</sup> BPTH and 1<sup>st</sup> and 2<sup>nd</sup> year MPT students.

They made audience aware about the practical aspects of medical waste disposal which is required for these students during their practical/clinical sessions.







PRINCIPAL
D E Society's Brijlal Jindal
College of Physiotherapy
Pune . 4

## D.E. Society's Brijlal Jindal College of Physiotherapy Biomedical Waste management

on April 2022

| Λ.     | 4  | te  | - | m   | - | -   | -            | -  |  |
|--------|----|-----|---|-----|---|-----|--------------|----|--|
| - July | ÆΘ | 14- |   | C-3 | H | 400 | <b>4</b> 778 | μ, |  |

| Sr.        | Student's Name     | Signature  | Sr.  | Student's Name    | Signature