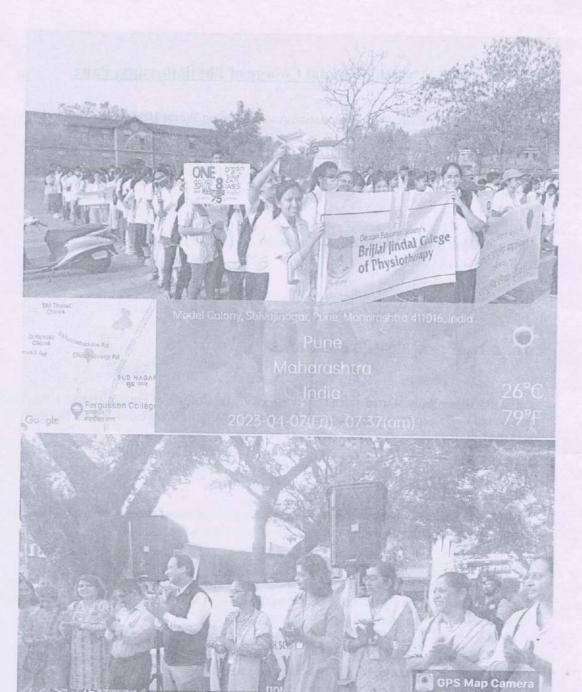

nt: IQAC/ Cardiorespiratory PT

Date & Time: 7th April 2023, 7 a.m. to 10 a.m.

Online/Offline: Rally started from DES's Brijlal Jindal College of Physiotherapy, Gate. No.4 and ended at Balgandhrva Rangmandir, J.M. Road where the invitees addressed the students and staff.

#### Outline of Activity

**Objectives:** Spread awareness about the organ donation amongst the general population and promote and guide them towards the process of organ donation.

Outcome: Our Students have prepared various posters and slogans displaying the importance of organ donation. During the rally, people in the areas of the route of the rally were engaged for information by the students through this display.

Participants: B.P.Th. and M.P.T. students and Staff

Signature of Coordinator

Signature of Principal



Pune, Maharashtra, India 4, Jangali Maharaj Rd, Shivajinagar, Pune, Maharashtra 411005, India 07/04/23 08:27 AM



Name of Activity: -Panel Discussion on "Millions of Reasons "for World CP Day

Name of Coordinator: Dr Snehal Joshi (PT), Dr.Janhvi Manjrekar(PT)

Department: -Neuro Date:-6 Oct 2022 Time:12.30PM-2.00PM

Place:-Physiology lab Online / Offline:-offline

#### Outline of activity:-

- a) Objective-Panel Discussion of eminent personalities in CP rehabilitation ,CP children and their parents to give other parents and students an insight about experiences of CP children, their care givers, and rehabilitation specialists
- b) Speakers-Medical expert-Dr Sharad Agarkhedkar, Physiotherapist-Dr Atiya Shaikh(PT),Parent's perspective- Jyoti Yadav, Psychologist-Kiran Kurane ,CP Perspectiv