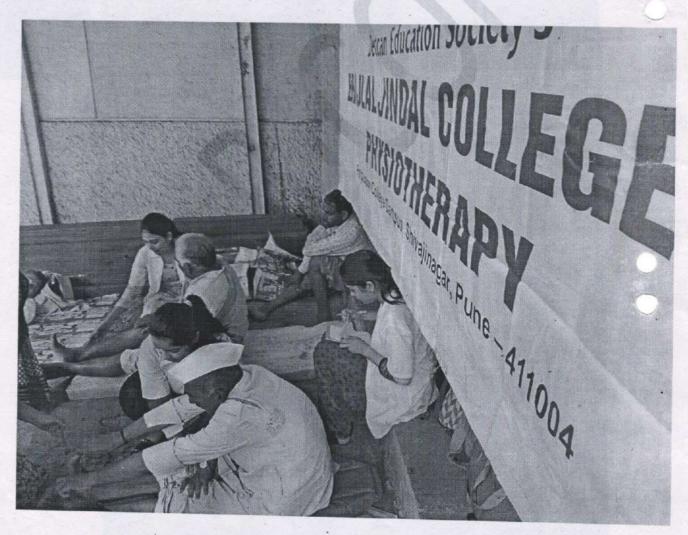

# **DES Brijlal Jindal College of Physiotherapy**

Activities of Human Value Development 2018-2023

Name of Activity: "REJUVENATE" Best out of Waste

Name of Coordinator: Dr. Harshada Sonawane (PT)

**Department:** IQAC

**Date & Time: 17<sup>th</sup> October 2022,** 3.30 pm

**Online/Offline:** Offline (Physiology Lab)

**Outline of Activity:** 

**Objectives:** Sensitize students about refurbish and reuse of different products.

#### **Outcome:**

A fun quiz was held for students through which they were made aware about various ways they can rejuvenate and reuse different things.

Participants: UG and PG student

PRINCIPAL
D E Society's Brijtal Jindal
College of Physiotherapy
Pune . 4