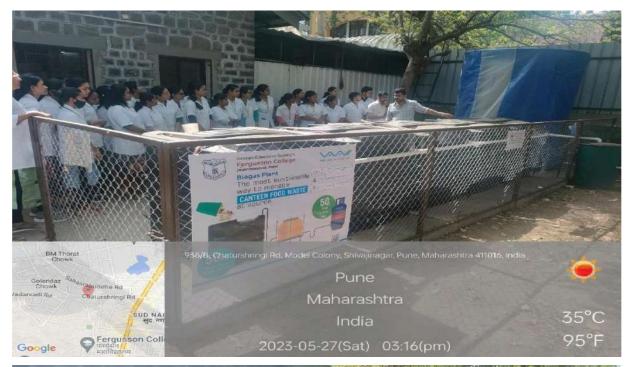

# **DES Brijlal Jindal College of Physiotherapy**

Activities of Human Value Development 2018-2023

Name of Activity: "REJUVENATE" Best out of Waste

Name of Coordinator: Dr. Harshada Sonawane (PT)

**Department:** IQAC

**Date & Time: 17<sup>th</sup> October 2022,** 3.30 pm

**Online/Offline:** Offline (Physiology Lab)

**Outline of Activity:** 

**Objectives:** Sensitize students about refurbish and reuse of different products.

#### **Outcome:**

A fun quiz was held for students through which they were made aware about various ways they can rejuvenate and reuse different things.

Participants: UG and PG student

PRINCIPAL
D E Society's Brijtal Jindal
College of Physiotherapy
Pune . 4