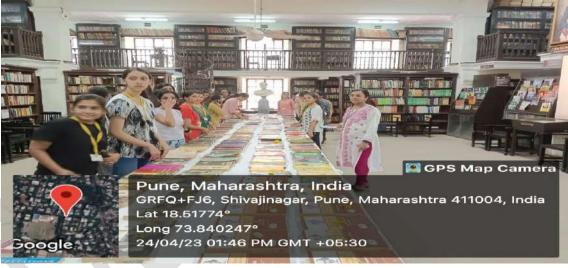

# **DES Brijlal Jindal College of Physiotherapy**

Activities of Human Value Development 2018-2023

Name of Activity: "REJUVENATE" Best out of Waste

Name of Coordinator: Dr. Harshada Sonawane (PT)

**Department:** IQAC

**Date & Time: 17<sup>th</sup> October 2022,** 3.30 pm

**Online/Offline:** Offline (Physiology Lab)

**Outline of Activity:** 

**Objectives:** Sensitize students about refurbish and reuse of different products.

#### **Outcome:**

A fun quiz was held for students through which they were made aware about various ways they can rejuvenate and reuse different things.

Participants: UG and PG student

PRINCIPAL
D E Society's Brijtal Jindal
College of Physiotherapy
Pune . 4