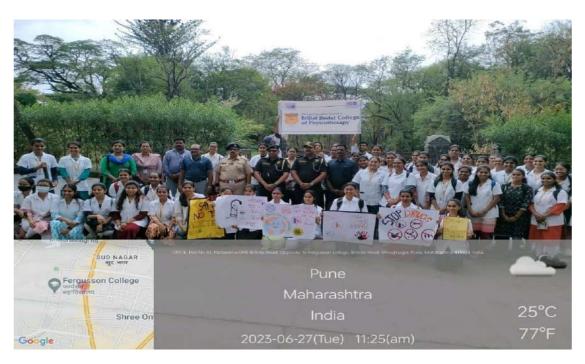

# **DES Brijlal Jindal College of Physiotherapy**

Activities of Human Value Development 2018-2023

Name of Activity: "REJUVENATE" Best out of Waste

Name of Coordinator: Dr. Harshada Sonawane (PT)

**Department:** IQAC

**Date & Time: 17<sup>th</sup> October 2022,** 3.30 pm

**Online/Offline:** Offline (Physiology Lab)

**Outline of Activity:** 

**Objectives:** Sensitize students about refurbish and reuse of different products.

#### **Outcome:**

A fun quiz was held for students through which they were made aware about various ways they can rejuvenate and reuse different things.

Participants: UG and PG student

PRINCIPAL
D E Society's Brijtal Jindal
College of Physiotherapy
Pune . 4