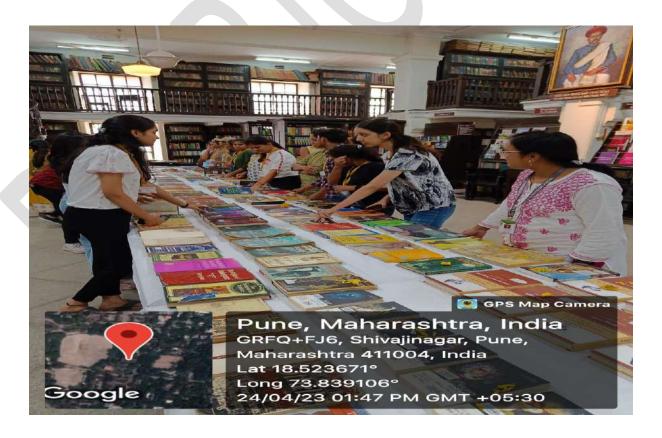

# **DES Brijlal Jindal College of Physiotherapy**

Activities of Human Value Development 2018-2023

Name of Activity: "REJUVENATE" Best out of Waste

Name of Coordinator: Dr. Harshada Sonawane (PT)

**Department:** IQAC

**Date & Time: 17<sup>th</sup> October 2022,** 3.30 pm

**Online/Offline:** Offline (Physiology Lab)

**Outline of Activity:** 

**Objectives:** Sensitize students about refurbish and reuse of different products.

#### **Outcome:**

A fun quiz was held for students through which they were made aware about various ways they can rejuvenate and reuse different things.

Participants: UG and PG student

PRINCIPAL
D E Society's Brijtal Jindal
College of Physiotherapy
Pune . 4