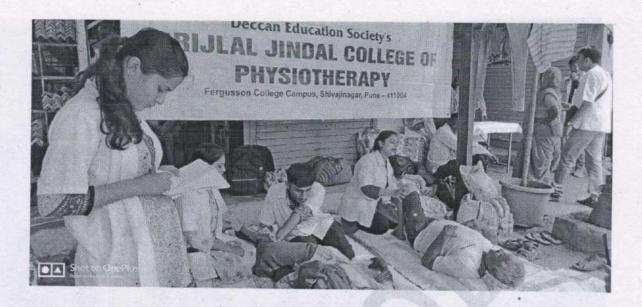

ल भौतिकोपचार महाविद्यालय, फर्ग्युसन महाविद्यालय आवार, एफ.सी.रोड, शिवाजीनगर, पुणे - ४११ ००४



Extension

विषय: "स्वस्थ वारी" या अभियानात आपण सहभागी झाल्याबद्दल प्रमाणपत्र देणेबाबत...

महोदय/महोदया,

उपरोक्त विषयाच्या अनुषंगाने महाराष्ट्र आरोग्य विज्ञान विद्यापीठ, नाशिकच्या वतीने "स्वस्थ वारी" या अभियानात / उपक्रमात रुग्णसेवेकरिता आपल्या महाविद्यालयातील विद्यार्थ्यांनी सहभागी होऊन आळंदी ते पंढरपुर या पालखी मार्गावर वारीतील रुग्णसेवेकरिता जे योगदान दिले त्याबद्दल विद्यापीठाच्या वतीने खालील स्वयंसेवकांस प्रमाणपत्र अदा करण्यात येत आहे.

सोबत जोडलेल्या यादीनुसार संबंधित विद्यार्थ्यांना प्रमाणपत्र देण्यात यावे, तसेच सदर विद्यार्थ्यांच्या स्वाक्षरीसह पोहच विद्यापीठास उलट टपाली पाठविण्यात यावी.

> संचालक विद्यार्थी कल्याण तथा रासेयो कार्यक्रम समन्वयक

सोबत: ०३ प्रमाणपत्र

1-7.2019 407-7.2019











महाराष्ट्र आरोग्य विज्ञान विद्यापीठ, नाशिक MAHARASHTRA UNIVERSITY OF HEALTH SCIENCES, NASHIK

दिंडोरी रोड, म्हसरुळ, नाशिक - ४२२००४ Dindori Road, Mhasrul, Nashik - 422004

Tel: (0253) 6659174,172,173

Website: www.muhs.ac.in, E-mail:sw@muhs.ac.in

Dr Kalidas D. Chavan

डॉ. कालिदास द. चव्हाण

एम.बी.बी.एस., एम.डी. (न्यायवैद्यकशास्त्र)

M.B

M.B.B.S., M.D.(Forensic Medicine)
Registrar

कुलसचिव

मआविवि/एसडब्लु/एनएसएस/१९६३/२०१९

a.90/20/2029

प्रति, अधिष्ठाता/प्राचार्य डी.ई. सोसायटी यांचे ब्रिजलाल जिंदाल भौतिकोपचार महाविद्यालय, फर्म्युसन महाविद्यालय आवार, एफ. सी. रोड, शिवाजीनगर, पुणे - ४११००४

विषय: "स्वस्थ वारी" या अभियानात आपले महाविद्यालय सहभागी झाल्याबद्दल...

महोदय / महोदया,

उपरोक्त विषयाच्या अनुषंगाने महाराष्ट्र आरोग्य विज्ञान विद्यापीठ, नाशिकच्या वतीने "स्वस्थ वारी" या अभियानात / उ