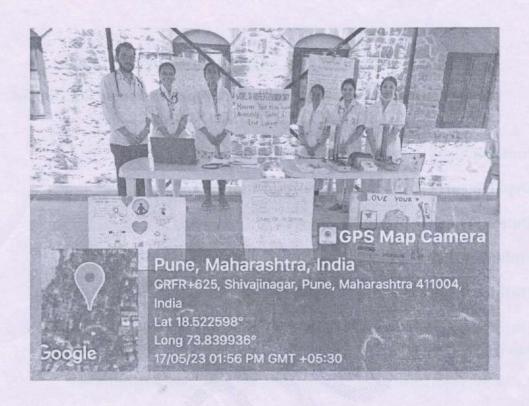

# **DES Brijlal Jindal College of Physiotherapy**

Activities of Human Value Development 2018-2023

Name of Activity: "REJUVENATE" Best out of Waste

Name of Coordinator: Dr. Harshada Sonawane (PT)

**Department:** IQAC

**Date & Time: 17<sup>th</sup> October 2022,** 3.30 pm

**Online/Offline:** Offline (Physiology Lab)

**Outline of Activity:** 

**Objectives:** Sensitize students about refurbish and reuse of different products.

#### **Outcome:**

A fun quiz was held for students through which they were made aware about various ways they can rejuvenate and reuse different things.

Participants: UG and PG student

PRINCIPAL
D E Society's Brijtal Jindal
College of Physiotherapy
Pune . 4