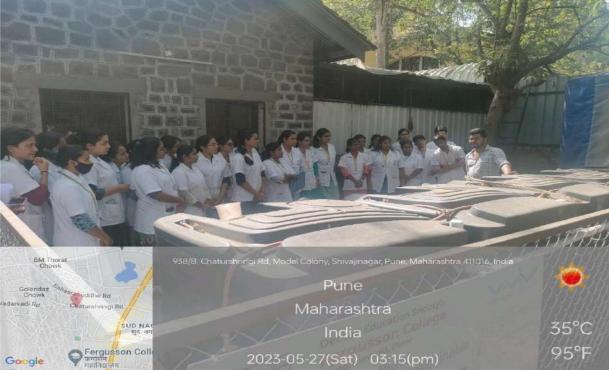

# **DES Brijlal Jindal College of Physiotherapy**

Activities of Human Value Development 2018-2023

Name of Activity: "REJUVENATE" Best out of Waste

Name of Coordinator: Dr. Harshada Sonawane (PT)

**Department:** IQAC

**Date & Time: 17<sup>th</sup> October 2022,** 3.30 pm

**Online/Offline:** Offline (Physiology Lab)

**Outline of Activity:** 

**Objectives:** Sensitize students about refurbish and reuse of different products.

#### **Outcome:**

A fun quiz was held for students through which they were made aware about various ways they can rejuvenate and reuse different things.

Participants: UG and PG student

PRINCIPAL
D E Society's Brijtal Jindal
College of Physiotherapy
Pune . 4