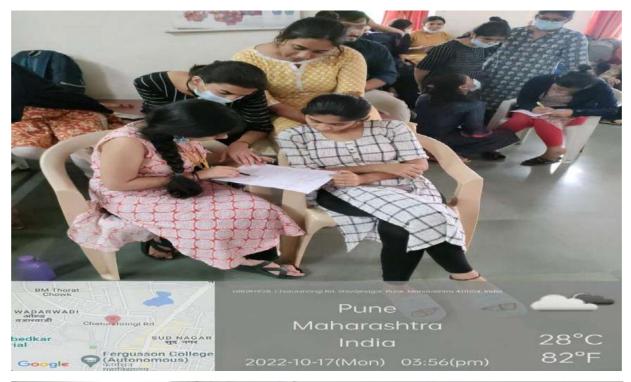

# **DES Brijlal Jindal College of Physiotherapy**

Activities of Human Value Development 2018-2023

Name of Activity: "REJUVENATE" Best out of Waste

Name of Coordinator: Dr. Harshada Sonawane (PT)

**Department:** IQAC

**Date & Time: 17<sup>th</sup> October 2022,** 3.30 pm

**Online/Offline:** Offline (Physiology Lab)

**Outline of Activity:** 

**Objectives:** Sensitize students about refurbish and reuse of different products.

#### **Outcome:**

A fun quiz was held for students through which they were made aware about various ways they can rejuvenate and reuse different things.

Participants: UG and PG student

PRINCIPAL
D E Society's Brijtal Jindal
College of Physiotherapy
Pune . 4