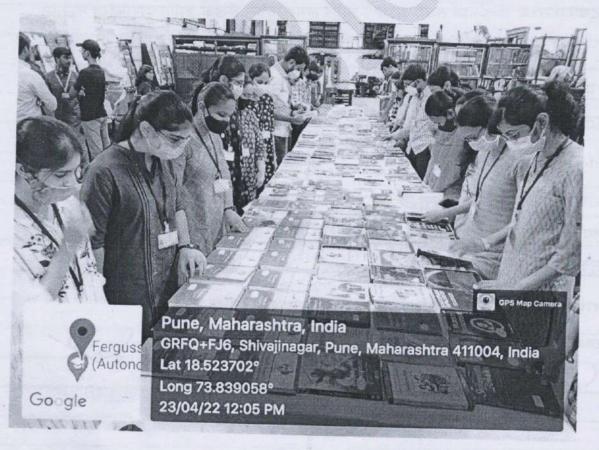

0-12.30pm

Place: Bai Jerbai Wadia Library, Fergusson College Campus

Online/offline: Offline

Outline of activity:

**Objectives:** 

1. जागतिक पुस्तक आणि कॉपीराइट दिन दरवर्षी २३ एप्रिल रोजी साजरा केला जातो. विद्यार्थ्यांमध्ये वाचनाची सवय वाढवणे आणि जगभरातील लेखक आणि पुस्तकांचा सन्मान करणे हे या दिवसाचे मुख्य उद्दीष्ट आहे.

2. या दिनानिमित्त विद्यार्थ्यांना 'बाई जेरबाई वाडिया' सारखी खूप जुनी व नावाजलेली लायब्ररी पाहता आली.

Outcome:

पुस्तक व पुस्तक वाचनाचे महत्व विद्यर्थ्यांना समजले कारण लायब्ररीतील अनेक विषयांवरील जुनी व नवी पुस्तके त्यांना पाहता आली . पुस्तके वाचनासाठी विद्यार्थ्यांनी उत्सुकता दर्शीवली.

Participants: 2<sup>nd</sup> year students, attendance copy attached

Signature of the Asst. librarian:

(Deepa Bagde)

OnBegale

D. E. Socie College AL, Tel Jindal Terapy,

Pune







The state of the s

## Deccan Education Society, Pune

Page No.

# D.E.S. College Of Physiotherapy

|           | T. B.P | Th (librar | y) .     |