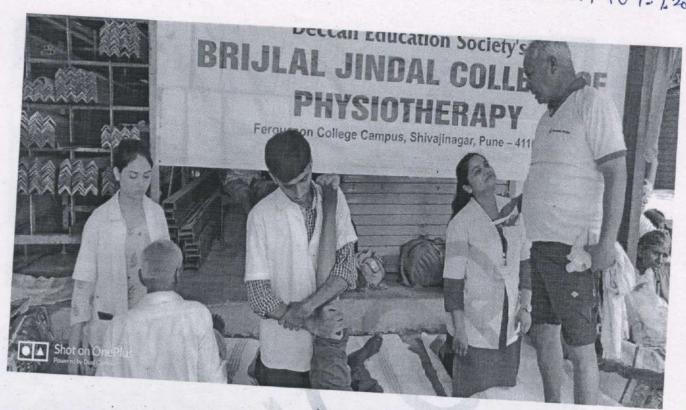

िंदाल भौतिकोपचार महाविद्यालय, फर्ग्युसन महाविद्यालय आवार, एफ.सी.रोड, शिवाजीनगर, पुणे - ४११ ००४



Extension

विषय: "स्वस्थ वारी" या अभियानात आपण सहभागी झाल्याबद्दल प्रमाणपत्र देणेबाबत...

महोदय/महोदया,

उपरोक्त विषयाच्या अनुषंगाने महाराष्ट्र आरोग्य विज्ञान विद्यापीठ, नाशिकच्या वतीने "स्वस्थ वारी" या अभियानात / उपक्रमात रुग्णसेवेकरिता आपल्या महाविद्यालयातील विद्यार्थ्यांनी सहभागी होऊन आळंदी ते पंढरपुर या पालखी मार्गावर वारीतील रुग्णसेवेकरिता जे योगदान दिले त्याबद्दल विद्यापीठाच्या वतीने खालील स्वयंसेवकांस प्रमाणपत्र अदा करण्यात येत आहे.

सोबत जोडलेल्या यादीनुसार संबंधित विद्यार्थ्यांना प्रमाणपत्र देण्यात यावे, तसेच सदर विद्यार्थ्यांच्या स्वाक्षरीसह पोहच विद्यापीठास उलट टपाली पाठविण्यात यावी.

> संचालक विद्यार्थी कल्याण तथा रासेयो कार्यक्रम समन्वयक

सोबत: ०३ प्रमाणपत्र

1-7.2019 407-7.2019











महाराष्ट्र आरोग्य विज्ञान विद्यापीठ, नाशिक MAHARASHTRA UNIVERSITY OF HEALTH SCIENCES, NASHIK

दिंडोरी रोड, म्हसरुळ, नाशिक - ४२२००४ Dindori Road, Mhasrul, Nashik - 422004

Tel: (0253) 6659174,172,173

Website: www.muhs.ac.in, E-mail:sw@muhs.ac.in

Dr Kalidas D. Chavan

डॉ. कालिदास द. चव्हाण

एम.बी.बी.एस., एम.डी. (न्यायवैद्यकशास्त्र)

M.B

M.B.B.S., M.D.(Forensic Medicine)
Registrar

कुलसचिव

मआविवि/एसडब्लु/एनएसएस/१९६३/२०१९

a.90/20/2029

प्रति, अधिष्ठाता/प्राचार्य डी.ई. सोसायटी यांचे ब्रिजलाल जिंदाल भौतिकोपचार महाविद्यालय, फर्म्युसन महाविद्यालय आवार, एफ. सी. रोड, शिवाजीनगर, पुणे - ४११००४

विषय: "स्वस्थ वारी" या अभियानात आपले महाविद्यालय सहभागी झाल्याबद्दल...

महोदय / महोदया,

उपरोक्त विषयाच्या अनुषंगाने महाराष्ट्र आरोग्य विज्ञान विद्यापीठ, नाशिकच्या वतीने "स्वस्थ वारी" या अभियानात