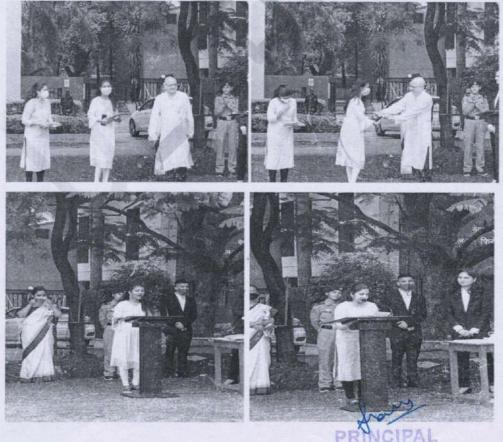

**Date & Time: 17<sup>th</sup> October 2022,** 3.30 pm

**Online/Offline:** Offline (Physiology Lab)

**Outline of Activity:** 

**Objectives:** Sensitize students about refurbish and reuse of different products.

#### **Outcome:**

A fun quiz was held for students through which they were made aware about various ways they can rejuvenate and reuse different things.

Participants: UG and PG student

PRINCIPAL
D E Society's Brijtal Jindal
College of Physiotherapy
Pune . 4