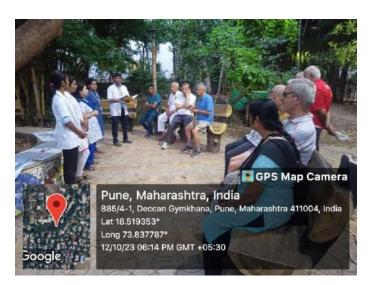

2. Pravin Chavan (MPT)

- 3. Sharayu Shinde (MPT)
- 4. Snehal Giri (MPT)
- 5. Sanchi Taksande (Intern)
- 6. Priya Pandhi (Intern)
- 7. Sweejal Dupare (Intern)
- 8. Kshitija Deshpande (Intern)



### D.E.Society's Brijlal Jindal College Of Physiotherapy, Pune

### **Outline of activity:**

- Musculoskeletal Department of DESBJCOP along with the students had arranged Arthritis awareness session on occasion of 'World Arthritis Day' for the elderly people.
- People were made aware of
  - Arthritis condition, its types and treatment
  - Myths and facts
  - Do's and Don'ts
  - Exercise guidelines, techniques and benefits
  - People shared their individual experiences and their doubts were solved by the staff and students.





### D.E.Society's Brijlal Jindal College Of Physiotherapy, Pune







PRINCIPAL
D E Society's Brijtal Jindal
College of Physiotherapy
Pune . 4

### WORLD ARTHRITIS DAY 20220

12th Oct, 22.

|    |                                   |        | M        | The present of             |               |
|----|-----------------------------------|--------|----------|----------------------------|---------------|
| 1  | Nar                               | 2      |          | Address                    | Phone no.     |
|    | sr. No Name<br>1. Asawari Gorhale | Age    | <u> </u> | nder Address<br>Paud Phata | 9225526346    |
| 1  | 1. Asawan Gornale                 | 43     |          | Taux ( )                   |               |
| 1  | 2. Surajkanon Tapade              | 79     | M        | Model colony               | 9420281720    |
| 1  | 3. Shrivang Abhyankar