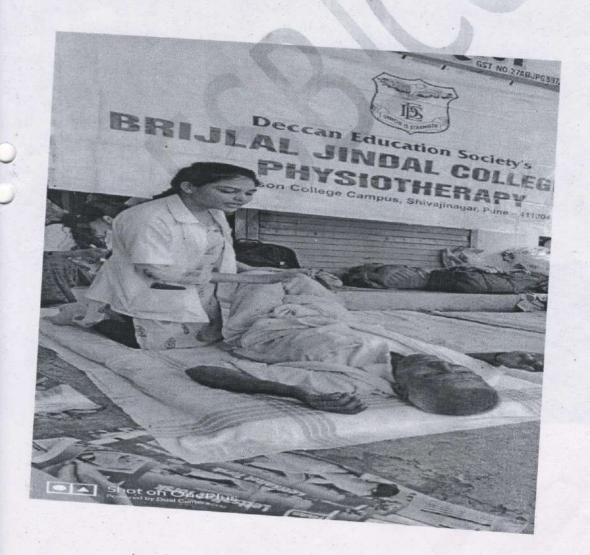

दाल भौतिकोपचार महाविद्यालय, फर्ग्युसन महाविद्यालय आवार, एफ.सी.रोड, शिवाजीनगर, पुणे - ४११ ००४



Extension

विषय: "स्वस्थ वारी" या अभियानात आपण सहभागी झाल्याबद्दल प्रमाणपत्र देणेबाबत...

महोदय/महोदया,

उपरोक्त विषयाच्या अनुषंगाने महाराष्ट्र आरोग्य विज्ञान विद्यापीठ, नाशिकच्या वतीने "स्वस्थ वारी" या अभियानात / उपक्रमात रुग्णसेवेकरिता आपल्या महाविद्यालयातील विद्यार्थ्यांनी सहभागी होऊन आळंदी ते पंढरपुर या पालखी मार्गावर वारीतील रुग्णसेवेकरिता जे योगदान दिले त्याबद्दल विद्यापीठाच्या वतीने खालील स्वयंसेवकांस प्रमाणपत्र अदा करण्यात येत आहे.

सोबत जोडलेल्या यादीनुसार संबंधित विद्यार्थ्यांना प्रमाणपत्र देण्यात यावे, तसेच सदर विद्यार्थ्यांच्या स्वाक्षरीसह पोहच विद्यापीठास उलट टपाली पाठविण्यात यावी.

> संचालक विद्यार्थी कल्याण तथा रासेयो कार्यक्रम समन्वयक

सोबत: ०३ प्रमाणपत्र

1-7.2019 407-7.2019











महाराष्ट्र आरोग्य विज्ञान विद्यापीठ, नाशिक MAHARASHTRA UNIVERSITY OF HEALTH SCIENCES, NASHIK

दिंडोरी रोड, म्हसरुळ, नाशिक - ४२२००४ Dindori Road, Mhasrul, Nashik - 422004

Tel: (0253) 6659174,172,173

Website: www.muhs.ac.in, E-mail:sw@muhs.ac.in

Dr Kalidas D. Chavan

डॉ. कालिदास द. चव्हाण

एम.बी.बी.एस., एम.डी. (न्यायवैद्यकशास्त्र)

M.B

M.B.B.S., M.D.(Forensic Medicine)
Registrar

कुलसचिव

मआविवि/एसडब्लु/एनएसएस/१९६३/२०१९

a.90/20/2029

प्रति, अधिष्ठाता/प्राचार्य डी.ई. सोसायटी यांचे ब्रिजलाल जिंदाल भौतिकोपचार महाविद्यालय, फर्म्युसन महाविद्यालय आवार, एफ. सी. रोड, शिवाजीनगर, पुणे - ४११००४

विषय: "स्वस्थ वारी" या अभियानात आपले महाविद्यालय सहभागी झाल्याबद्दल...

महोदय / महोदया,

उपरोक्त विषयाच्या अनुषंगाने महाराष्ट्र आरोग्य विज्ञान विद्यापीठ, नाशिकच्या वतीने "स्वस्थ वारी" या अभियानात /