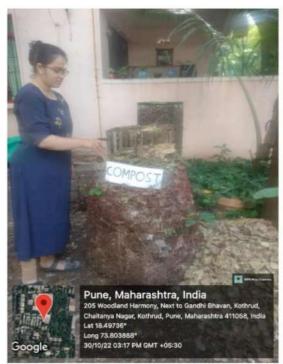

s"

Name of Coordinator: Dr. Harshada Sonawane (PT)

**Department: IQAC** 

Date & Time: Diwali Vacation (23 October 2022 to 02 November 2022)

**Online/Offline:** Offline (Community activity at their hometown)

**Outline of Activity:** 

**Objectives:** Sensitize the general population for the different sources for renewable energies which can be used in replacement with the traditional sources of energies.

**Outcome:** Our UG and PG students have used different creative ways and actual community sessions at their hometown during their Diwali vacation for making people in and around their societies aware about different sources for renewable energies which can be used in replacement with the traditional sources of energies for environmental betterment.

Participants: UG and PG Students















PRINCIPAL
D E Society's Brijtal Jindal
College of Physiotherapy
Pune . 4



#### **Training Report**

Module for: Community Helper training module.

**Date of Training:** 21.09.2022.

**Site of Training:** D.E. Society's Brijlal Jindal College of Physiotherapy, Pune.

Participants in the camp: Abha Dhupkar, Riya Jain, Komal Valesha, Kartiki Bhilare, Lynn Fernandes, Nikita Kolhe, Alfaiz Tamboli.

Beneficiaries of the camp: Aarti Shinde, Shobha Bhor, Namrata Adhikari, Vaishali Adsul, Mukta Temghare.

Number of beneficiaries: 5

Materials used in the camp: Yoga mats, chairs, plinths.

**Training details:** The college and Seva Arogya Foundation are collaborating on providing physiotherapy care to the low socio-economic strata women, who are unaware and unable to access this comp