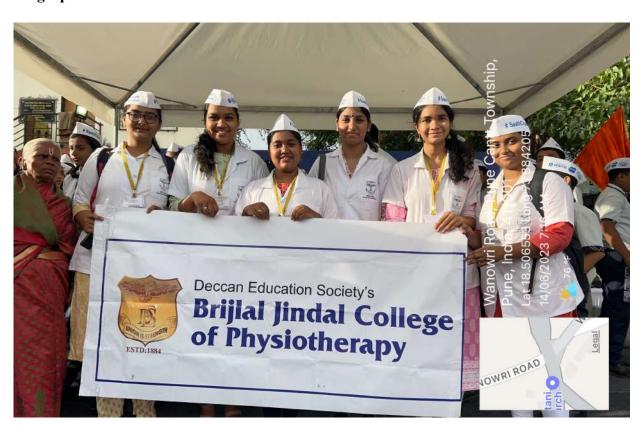

# **DES Brijlal Jindal College of Physiotherapy**

Activities of Human Value Development 2018-2023

Name of Activity: "REJUVENATE" Best out of Waste

Name of Coordinator: Dr. Harshada Sonawane (PT)

**Department:** IQAC

**Date & Time: 17<sup>th</sup> October 2022,** 3.30 pm

**Online/Offline:** Offline (Physiology Lab)

**Outline of Activity:** 

**Objectives:** Sensitize students about refurbish and reuse of different products.

#### **Outcome:**

A fun quiz was held for students through which they were made aware about various ways they can rejuvenate and reuse different things.

Participants: UG and PG student

PRINCIPAL
D E Society's Brijtal Jindal
College of Physiotherapy
Pune . 4