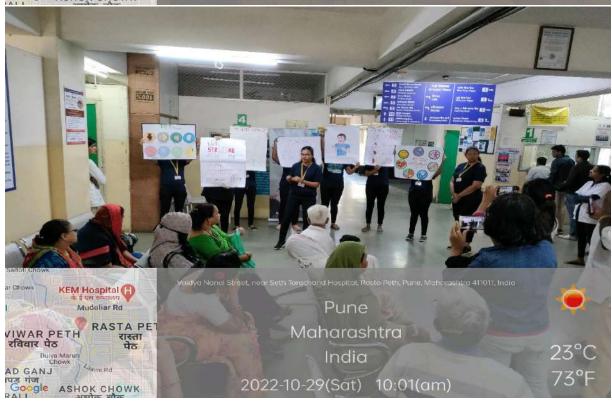

ober 2022, 9.30 am to 11.30 am

**Type of Activity:** Offline (Flash Mob) at Seth Tarachand Hospital premises.

### **Outline of Activity**

World Stroke Day was celebrated by D.E.S.'s Brijlal Jindal College of Physiotherapy students on 29<sup>th</sup> October 2022 at the campus of Seth Tarachand Hospital, Nana Peth, Pune.

**Participants:** Flash Mob conducted by our Postgraduate and undergraduate students created awareness about early signs of stroke and emergency management considering "Time is Brain" which was consistent with this year's theme **#precioustime**, amongst general population.

**Outcome:** This event was well appreciated by people who attended.

Special support and appreciation was received from Dr. Kalyani Bhat madam, Deputy Superintendent, Seth Tarachand Hospital.













### D.E.S.'s Brijlal Jindal College of Physiotherapy, Pune

Name of Activity: WORLD TUBERCULOSIS DAY 2023

Name of Coordinator: Dr Shreya Dhake (PT)

Department: Cardiovascular & respiratory PT

Date & Time: 24th March 2023

Online/Offline: Offline

**Outline of Activity:** 

**Objectives:** 1. Raise awareness about the global impact of TB: TB is one of the major reason of death worldwide, and World TB Day serves as an opportunity to highlight the disease's impact on individuals, families, and communities.

- 2. Educate people about the causes, symptoms, and prevention of TB.
- 3. To make people aware about complete cure available for tuberculosis & prevent social stigma associated with it.

**Participants:** I BPTh & II BPTh students







PRINCIPAL
D E Society's Brijtal Jindal
C