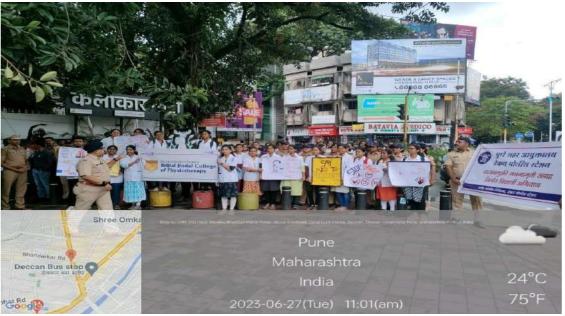

# **DES Brijlal Jindal College of Physiotherapy**

Activities of Human Value Development 2018-2023

Name of Activity: "REJUVENATE" Best out of Waste

Name of Coordinator: Dr. Harshada Sonawane (PT)

**Department:** IQAC

**Date & Time: 17<sup>th</sup> October 2022,** 3.30 pm

**Online/Offline:** Offline (Physiology Lab)

**Outline of Activity:** 

**Objectives:** Sensitize students about refurbish and reuse of different products.

#### **Outcome:**

A fun quiz was held for students through which they were made aware about various ways they can rejuvenate and reuse different things.

Participants: UG and PG student

PRINCIPAL
D E Society's Brijtal Jindal
College of Physiotherapy
Pune . 4