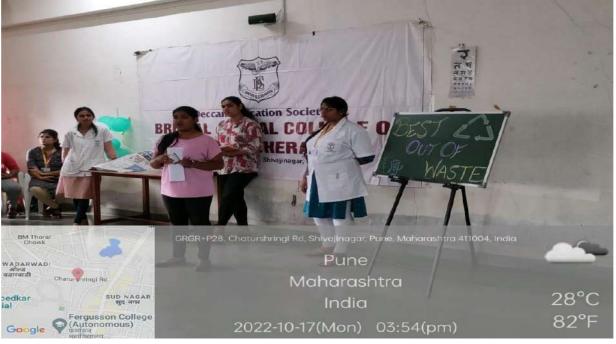

# **DES Brijlal Jindal College of Physiotherapy**

Activities of Human Value Development 2018-2023

Name of Activity: "REJUVENATE" Best out of Waste

Name of Coordinator: Dr. Harshada Sonawane (PT)

**Department:** IQAC

**Date & Time: 17<sup>th</sup> October 2022,** 3.30 pm

**Online/Offline:** Offline (Physiology Lab)

**Outline of Activity:** 

**Objectives:** Sensitize students about refurbish and reuse of different products.

#### **Outcome:**

A fun quiz was held for students through which they were made aware about various ways they can rejuvenate and reuse different things.

Participants: UG and PG student

PRINCIPAL
D E Society's Brijtal Jindal
College of Physiotherapy
Pune . 4