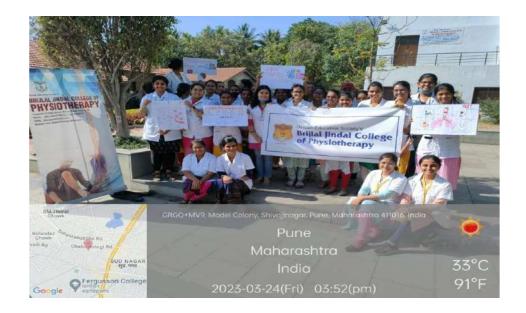

perintendent, Seth Tarachand Hospital.













### D.E.S.'s Brijlal Jindal College of Physiotherapy, Pune

Name of Activity: WORLD TUBERCULOSIS DAY 2023

Name of Coordinator: Dr Shreya Dhake (PT)

Department: Cardiovascular & respiratory PT

Date & Time: 24th March 2023

Online/Offline: Offline

**Outline of Activity:** 

**Objectives:** 1. Raise awareness about the global impact of TB: TB is one of the major reason of death worldwide, and World TB Day serves as an opportunity to highlight the disease's impact on individuals, families, and communities.

- 2. Educate people about the causes, symptoms, and prevention of TB.
- 3. To make people aware about complete cure available for tuberculosis & prevent social stigma associated with it.

**Participants:** I BPTh & II BPTh students







PRINCIPAL
D E Society's Brijtal Jindal
College of Physiotherapy
Pune: 4

### D.E. Society's Brijlal Jindal College of Physiotherapy Organizes Talk on

## World Tuberculosis day - Pally On 24-3-2023

|           |                | Atter      | ndance    |                     |           |
|-----------|----------------|------------|-----------|---------------------|-----------|
| Sr.<br>No | Student's Name | Signature  | Sr.<br>No | Student's Name      | Signature |
| 1.        | Sameudd h      | Jamudd h.  | 33.       | Sautes Sungaroanshi | eantes    |
| 2.        | Marshita       | Yeuser     | 34:       | Pranjol. K.         | PB.       |
| 3.        | Trishla        | hima       | 35.       | Shriti P.           | ge        |
| 4         | megh a         | actor.     | 36        | s