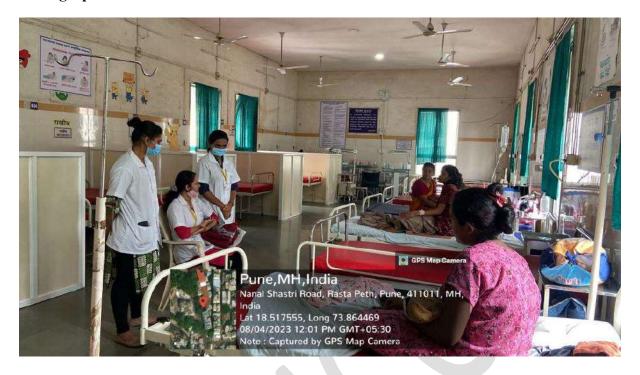

the pictorial depiction of the advice provided as routine PT care.

**Objective:** To disseminate information regarding breastfeeding to women and their family members.

**Participants / attendees:** women reporting to the OPD and IPD of Seth Tarachand Ramnath Ayurvedic Hospital and Seva Sutika Mandir.

#### **Outcome:**

For students: The students received a hands-on experience of preparing material and disseminating information in a community-based rehabilitation model.

For Beneficiaries: The expectant and new mothers, and their relatives received information on the need and methods of breastfeeding. They also understood the importance of breastfeeding.

Report by: Abha Dhupkar

Coordinator's sign:

Abha Dhupkar

Dept. Of Community Physiotherapy

**DESBJCOP** 



#### **Photographs:**





Obla



PRINCIPAL

D E Society's Brijlal Jindal College of Physiotherapy Pune . 4



Activity: - "Campus Cleanathon"

## Month – **September 2022**

First year B.P.Th Students of D. E. Society's Brijlal Jindal College of Physiotherapy, Pune. Carried out Cleanathon in college campus on 18<sup>th</sup> September 2022. Students collected plastic waste's, used paper cups, small tetra packs, of juice and other waste. Students were divided in groups and were asked to clean areas under the observation staff also actively participated in the program objective behind this program was to have cleaner & greener & hygienic environment in the campus.







PRINCIPAL
D E Society's Brijtal Jindal
College of Physiotherapy
Pune . 4

D.E. Society's Brijlal Jindal College of Physiotherapy

Cleathon in C