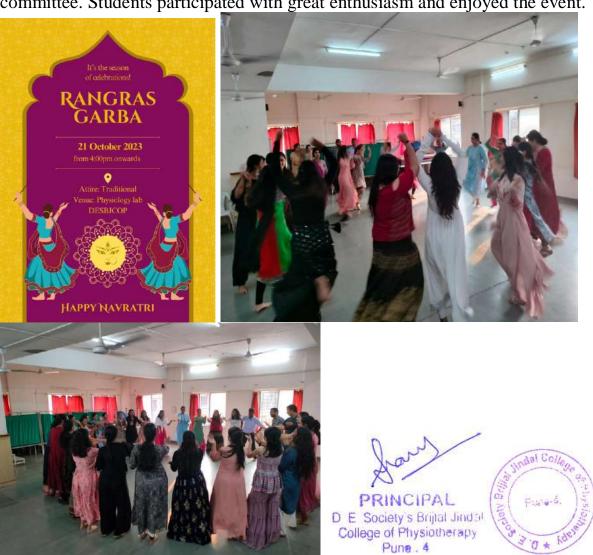

| 11101111       | 4    |                               |           |
| -   | 30. Nykita Jatal 31. Nidhi y. Brole     | Deolote        |      |                               |           |
| F   | 31. Nidhi Y. Brote<br>32 Milali Wandanw | Dan            | neel |                               | Jinda     |



#### D.E.S's BRIJLAL JINDAL COLLEGE OF PHYSIOTHERAPY

Name of Activity: - Garba Evening

Name of Coordinator: Dr Atiya Shaikh(PT) ,Dr Ashwini kamble(PT) ,Cultural

Committee members Department: -Cultural Committee Date:-

21/10/23

Time: 3PM-5PM Place:-Physiology Lab Online / Offline:-

offline

#### **Activity-**

A fun filled evening of Games and Garba was arranged for students by cultural committee. Students participated with great enthusiasm and enjoyed the event.





#### D.E.S's BRIJLAL JINDAL COLLEGE OF PHYSIOTHERAPY

Name of Activity: -CP day celebration: Ghe Bharari Award

Coordinators: Dr Snehal Joshi (PT), Dr Atiya Shaikh (PT), Dr Harshada Sonawane

Department: -Neuro Date:-6/10/2023 Time: 2.15 am-3.30 pm

Place:-Physiology lab Online / Offline:-offline

**Outline of activity:-**

- a) Objective-Felicitation of old CP patient Prajakta Joshi and her parents for he achievements
- b) Participants/ Attendees-38 UG studentns+15 PG students+5 staff members
- c) Outline- DESBJCOP: Ghe Bharari Award was given to Prajakta Joshi and felicitation of her and her parents was done to appreciate their efforts to overcome the condition and achieve academic success of completing BA. An interview of her and her parents was taken by PG Sakshi Dupare to elaborat