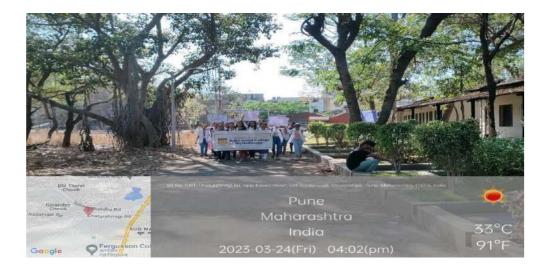

Superintendent, Seth Tarachand Hospital.













### D.E.S.'s Brijlal Jindal College of Physiotherapy, Pune

Name of Activity: WORLD TUBERCULOSIS DAY 2023

Name of Coordinator: Dr Shreya Dhake (PT)

Department: Cardiovascular & respiratory PT

Date & Time: 24th March 2023

Online/Offline: Offline

**Outline of Activity:** 

**Objectives:** 1. Raise awareness about the global impact of TB: TB is one of the major reason of death worldwide, and World TB Day serves as an opportunity to highlight the disease's impact on individuals, families, and communities.

- 2. Educate people about the causes, symptoms, and prevention of TB.
- 3. To make people aware about complete cure available for tuberculosis & prevent social stigma associated with it.

**Participants:** I BPTh & II BPTh students







PRINCIPAL
D E Society's Brijtal Jindal
College of Physiotherapy
Pune: 4

### D.E. Society's Brijlal Jindal College of Physiotherapy Organizes Talk on

## World Tuberculosis day - Pally On 24-3-2023

|           |                | Atter      | ndance    |                     |           |
|-----------|----------------|------------|-----------|---------------------|-----------|
| Sr.<br>No | Student's Name | Signature  | Sr.<br>No | Student's Name      | Signature |
| 1.        | Sameudd h      | Jamudd h.  | 33.       | Sautes Sungaroanshi | eantes    |
| 2.        | Marshita       | Yeuser     | 34:       | Pranjol. K.         | PB.       |
| 3.        | Trishla        | hima       | 35.       | Shriti P.           | ge        |
| 4         | megh a         | actor.     | 36        |