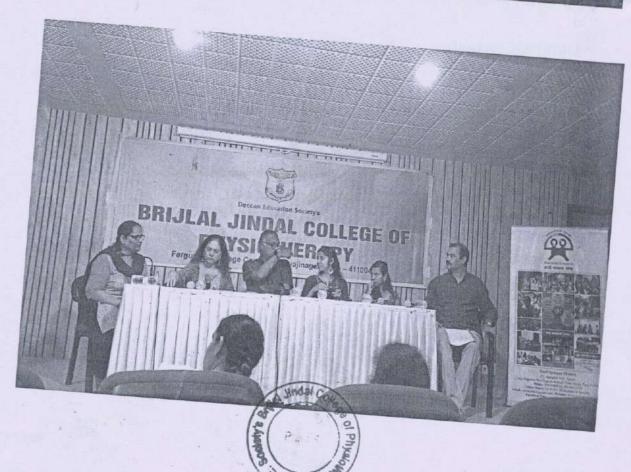

# **DES Brijlal Jindal College of Physiotherapy**

Activities of Human Value Development 2018-2023

Name of Activity: "REJUVENATE" Best out of Waste

Name of Coordinator: Dr. Harshada Sonawane (PT)

**Department:** IQAC

**Date & Time: 17<sup>th</sup> October 2022,** 3.30 pm

**Online/Offline:** Offline (Physiology Lab)

**Outline of Activity:** 

**Objectives:** Sensitize students about refurbish and reuse of different products.

#### **Outcome:**

A fun quiz was held for students through which they were made aware about various ways they can rejuvenate and reuse different things.

Participants: UG and PG student

PRINCIPAL
D E Society's Brijtal Jindal
College of Physiotherapy
Pune . 4