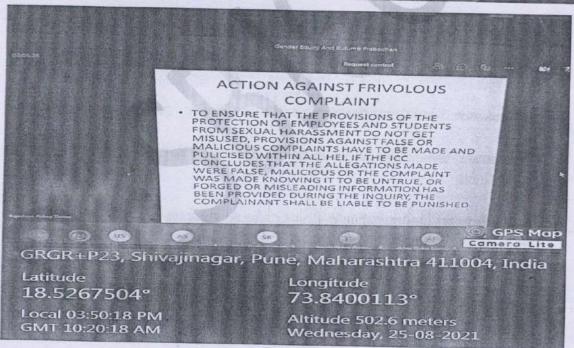

| Kross               |           |                     |            |

Cheb-

### D.E.S.'s Brijlal Jindal College of Physiotherapy, Pune

Name of Activity: Virtual session on "Gender Sensitization & Kutumba Prabodhan" & "POSH Act"

Guest Speaker: Adv. Thakar & Adv. Thakar

Name of Coordinator: Dr. Abha Dhupkar (PT)

Department: IQAC & ICC

Date & Time: 25th August 2021, 3 pm

Online/Offline: Online (Microsoft Teams)

Outline of Activity:

Objectives: Sensitizing the participants on Gender equity and various acts

Outcome: Participants learnt about the concept of Kutumb Prabodhan and the POSH act.

Participants: Undergraduate, Post Graduate students and all Teaching and Non-teaching Staff.

Signature of Coordinator:

PRINCIPAL

D. E. Social de Adjial dinsal

Collega application appl







#### D.E.Society's Brijlal Jindal College of Physiotherapy

Name of Activity: Menstrual Hygiene Awareness for Women's Day 2022

Name of Coordinator: Abha Dhupkar

**Department:**Community PT

Date: 08.03.2022

Place: Pune

Online / Offline: Offline

Outline of activity: Information provided to the girls of the 5<sup>th</sup> standard of Ahilyadevi High School about menstruation, different menstrual hygiene products, gynaecological visits.

#### a) Objective:

- a. To celebrate Women's Day on the 8<sup>th</sup> of March 2022.
- **b.** To provide information regarding menstruation to the 5<sup>th</sup> standard students.

#### b) Participants/ Attendees:

- a. Participants: Rujuta Bhave, Shreeya Athavale, Abha Dhupkar.
- **b.** Attendees: Students of the 5<sup>th</sup> standard at Ahilya