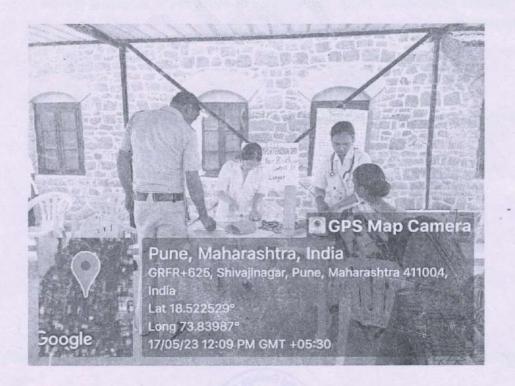

# **DES Brijlal Jindal College of Physiotherapy**

Activities of Human Value Development 2018-2023

Name of Activity: "REJUVENATE" Best out of Waste

Name of Coordinator: Dr. Harshada Sonawane (PT)

**Department:** IQAC

**Date & Time: 17<sup>th</sup> October 2022,** 3.30 pm

**Online/Offline:** Offline (Physiology Lab)

**Outline of Activity:** 

**Objectives:** Sensitize students about refurbish and reuse of different products.

#### **Outcome:**

A fun quiz was held for students through which they were made aware about various ways they can rejuvenate and reuse different things.

Participants: UG and PG student

PRINCIPAL
D E Society's Brijtal Jindal
College of Physiotherapy
Pune . 4