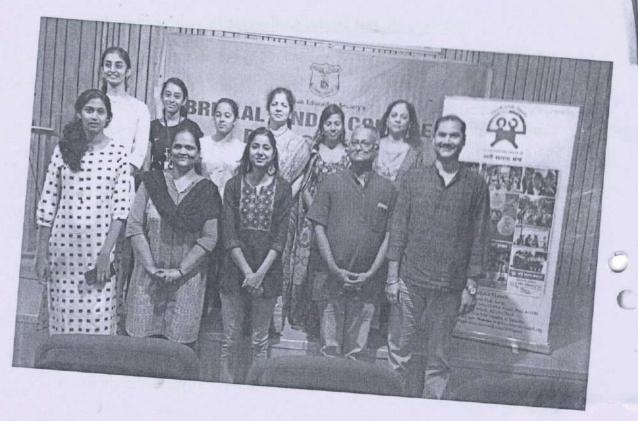

# **DES Brijlal Jindal College of Physiotherapy**

Activities of Human Value Development 2018-2023

Name of Activity: "REJUVENATE" Best out of Waste

Name of Coordinator: Dr. Harshada Sonawane (PT)

**Department:** IQAC

**Date & Time: 17<sup>th</sup> October 2022,** 3.30 pm

**Online/Offline:** Offline (Physiology Lab)

**Outline of Activity:** 

**Objectives:** Sensitize students about refurbish and reuse of different products.

#### **Outcome:**

A fun quiz was held for students through which they were made aware about various ways they can rejuvenate and reuse different things.

Participants: UG and PG student

PRINCIPAL
D E Society's Brijtal Jindal
College of Physiotherapy
Pune . 4