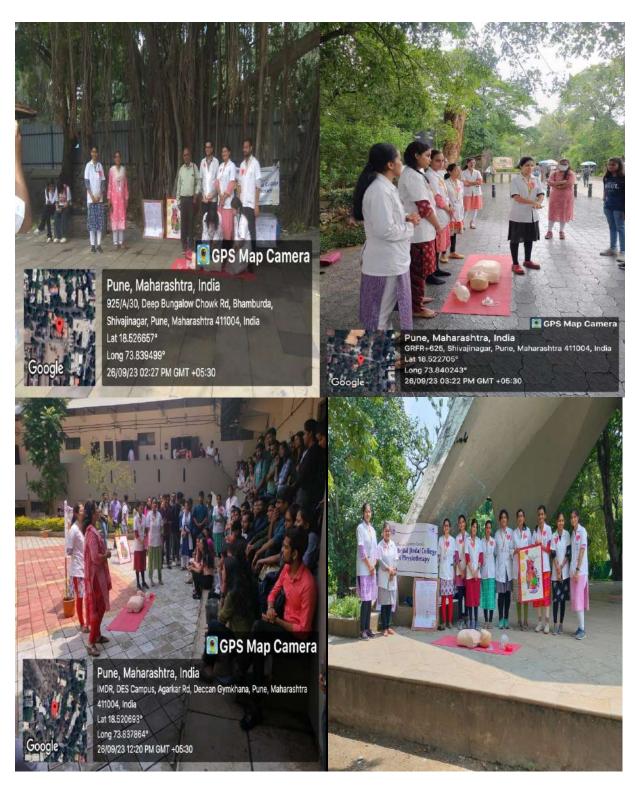

# **DES Brijlal Jindal College of Physiotherapy**

Activities of Human Value Development 2018-2023

Name of Activity: "REJUVENATE" Best out of Waste

Name of Coordinator: Dr. Harshada Sonawane (PT)

**Department:** IQAC

**Date & Time: 17<sup>th</sup> October 2022,** 3.30 pm

**Online/Offline:** Offline (Physiology Lab)

**Outline of Activity:** 

**Objectives:** Sensitize students about refurbish and reuse of different products.

#### **Outcome:**

A fun quiz was held for students through which they were made aware about various ways they can rejuvenate and reuse different things.

Participants: UG and PG student

PRINCIPAL
D E Society's Brijtal Jindal
College of Physiotherapy
Pune . 4