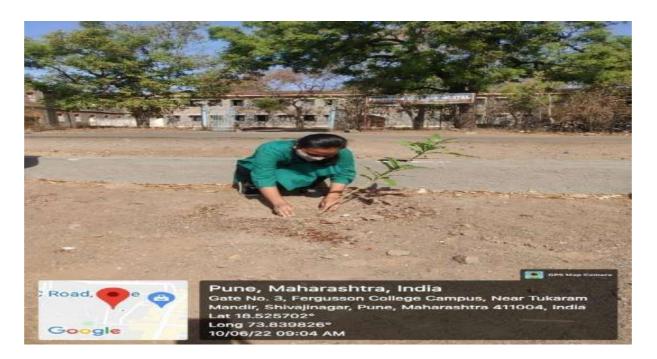

# **DES Brijlal Jindal College of Physiotherapy**

Activities of Human Value Development 2018-2023

Name of Activity: "REJUVENATE" Best out of Waste

Name of Coordinator: Dr. Harshada Sonawane (PT)

**Department:** IQAC

**Date & Time: 17<sup>th</sup> October 2022,** 3.30 pm

**Online/Offline:** Offline (Physiology Lab)

**Outline of Activity:** 

**Objectives:** Sensitize students about refurbish and reuse of different products.