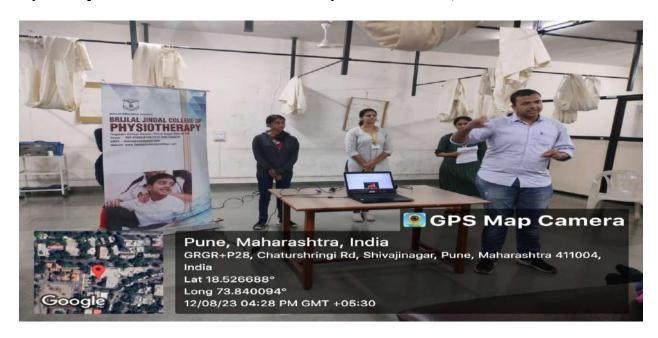

ance and the process of organ donation, also emphasizing on the various laws that govern the process and different organizations working for the same.

Outcome: All the participants were acquainted with the above mentioned aspects.

Participants: All the first year, second year and third year undergraduate students.

Number of participants: 64

#### D.E. Society's



#### **BRIJLAL JINDAL COLLEGE OF PHYSIOTHERAPY**

Fergusson College Campus, Pune - 411 004 • Phone: (020) 67656471,67656467

•Fax: (91) (020) 67656494, 67656120 • E-mail: descoppune@gmail.com

•Web-site: www.desphysiotherapycollege.com, www.despune.org

Approved by Govt. of Maharashtra, Maharashtra State Council of OT/ PT, Indian Association of Physiotherapist & affiliated to Maharashtra University of Health Sciences, Nashik









### D.E. Society's Brijlal Jindal College of Physiotherapy Organizes Talk on

World Organ donation

Ву

On 12th August 2023

Attendance

|     | and the Contract of | Attel      | idance |                      |             |
|-----|---------------------|------------|--------|----------------------|-------------|
| Sr. | Student's Name      | Signature  | Sr.    | Student's Name       | Signature   |
| No  |                     |            | No     |                      |             |
| 1.  | Het Gohil           | Geld       | 32.    | Aditi Kulkami        | OF.         |
| 2.  | Sara Malkhare       | Cathland   | 33     |                      | anyaval.    |
| 8.  | Neelima Dandekar    | Derlins    | 34.    |                      | th Saidar   |
| 4.  | Sakshi Houji        | Bu