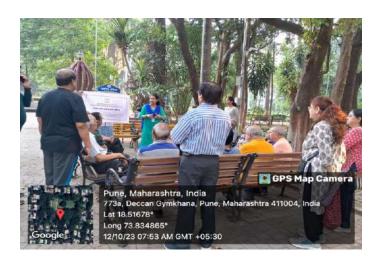

T)

2. Pravin Chavan (MPT)

- 3. Sharayu Shinde (MPT)
- 4. Snehal Giri (MPT)
- 5. Sanchi Taksande (Intern)
- 6. Priya Pandhi (Intern)
- 7. Sweejal Dupare (Intern)
- 8. Kshitija Deshpande (Intern)



### D.E.Society's Brijlal Jindal College Of Physiotherapy, Pune

### **Outline of activity:**

- Musculoskeletal Department of DESBJCOP along with the students had arranged Arthritis awareness session on occasion of 'World Arthritis Day' for the elderly people.
- People were made aware of
  - Arthritis condition, its types and treatment
  - Myths and facts
  - Do's and Don'ts
  - Exercise guidelines, techniques and benefits
  - People shared their individual experiences and their doubts were solved by the staff and students.





### D.E.Society's Brijlal Jindal College Of Physiotherapy, Pune







PRINCIPAL
D E Society's Brijtal Jindal
College of Physiotherapy
Pune . 4

### WORLD ARTHRITIS DAY 20220

12th Oct, 22.

|    |                                   |        | M        | The present of             |               |
|----|-----------------------------------|--------|----------|----------------------------|---------------|
| 1  | Nar                               | 2      |          | Address                    | Phone no.     |
|    | sr. No Name<br>1. Asawari Gorhale | Age    | <u> </u> | nder Address<br>Paud Phata | 9225526346    |
| 1  | 1. Asawan Gornale                 | 43     |          | Taux ( )                   |               |
| 1  | 2. Surajkanon Tapade              | 79     | M        | Model colony               | 9420281720    |
| 1  | 3. Shrivang Abhyank