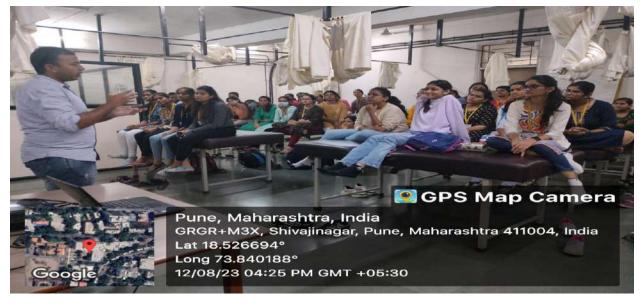

ce and the process of organ donation, also emphasizing on the various laws that govern the process and different organizations working for the same.

Outcome: All the participants were acquainted with the above mentioned aspects.

Participants: All the first year, second year and third year undergraduate students.

Number of participants: 64

#### D.E. Society's



#### **BRIJLAL JINDAL COLLEGE OF PHYSIOTHERAPY**

Fergusson College Campus, Pune - 411 004 • Phone: (020) 67656471,67656467

•Fax: (91) (020) 67656494, 67656120 • E-mail: descoppune@gmail.com

•Web-site: www.desphysiotherapycollege.com, www.despune.org

Approved by Govt. of Maharashtra, Maharashtra State Council of OT/ PT, Indian Association of Physiotherapist & affiliated to Maharashtra University of Health Sciences, Nashik









### D.E. Society's Brijlal Jindal College of Physiotherapy Organizes Talk on

World Organ donation

Ву

On 12th August 2023

Attendance

|     | and the Contract of | Attel      | idance |                      |             |
|-----|---------------------|------------|--------|----------------------|-------------|
| Sr. | Student's Name      | Signature  | Sr.    | Student's Name       | Signature   |
| No  |                     |            | No     |                      |             |
| 1.  | Het Gohil           | Geld       | 32.    | Aditi Kulkami        | OF.         |
| 2.  | Sara Malkhare       | Cathland   | 33     |                      | anyaval.    |
| 8.  | Neelima Dandekar    | Derlins    | 34.    |                      | th Saidar   |
| 4.  | Sakshi Houji        | But