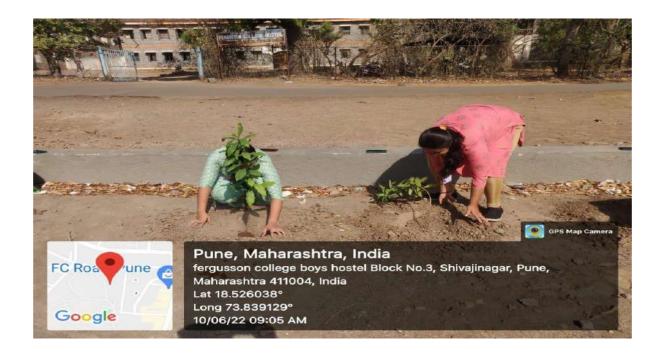

l Jindal
College of Physiotherapy,
Pune.



#### D.E.S.'s Brijlal Jindal College of Physiotherapy, Pune

#### Activity- "Environment Day"

Month: - **June 2022** 

Students at D. E. Society's Brijlal Jindal College of Physiotherapy, Pune. Celebrated Environment Day on 10<sup>th</sup> June 2022 by planting trees in the campus. Slogan of Environment Day was "Save the Earth, Save yourselves". Think green Be green Stop polluting.

To serve the above purpose tree plantation drive was organized, total 25 trees were planted.

Students were given responsibility of taking care of the trees planted by them, So they thrive well. Trees were planted with vision of giving fresh air, decreasing pollution and in future providing shelter to various birds. It was a small step taken towards climate charge.









D.E. Society's Brijlal Jindal College of Physiotherapy

Tree plantation

on June 2022

Attendance

| Sr. | Student's Name     | Signature