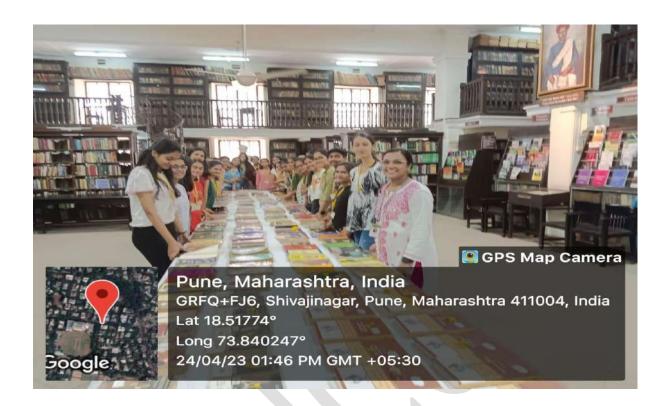

# **DES Brijlal Jindal College of Physiotherapy**

Activities of Human Value Development 2018-2023

Name of Activity: "REJUVENATE" Best out of Waste

Name of Coordinator: Dr. Harshada Sonawane (PT)

**Department:** IQAC

**Date & Time: 17<sup>th</sup> October 2022,** 3.30 pm

**Online/Offline:** Offline (Physiology Lab)

**Outline of Activity:** 

**Objectives:** Sensitize students about refurbish and reuse of different products.

#### **Outcome:**

A fun quiz was held for students through which they were made aware about various ways they can rejuvenate and reuse different things.

Participants: UG and PG student

PRINCIPAL
D E Society's Brijtal Jindal
College of Physiotherapy
Pune . 4