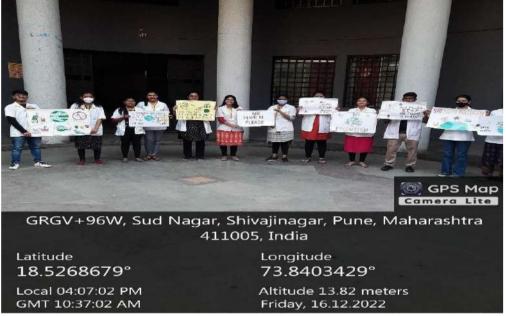

# **DES Brijlal Jindal College of Physiotherapy**

Activities of Human Value Development 2018-2023

Name of Activity: "REJUVENATE" Best out of Waste

Name of Coordinator: Dr. Harshada Sonawane (PT)

**Department:** IQAC

**Date & Time: 17<sup>th</sup> October 2022,** 3.30 pm

**Online/Offline:** Offline (Physiology Lab)

**Outline of Activity:** 

**Objectives:** Sensitize students about refurbish and reuse of different products.

#### **Outcome:**

A fun quiz was held for students through which they were made aware about various ways they can rejuvenate and reuse different things.

Participants: UG and PG student

PRINCIPAL
D E Society's Brijtal Jindal
College of Physiotherapy
Pune . 4