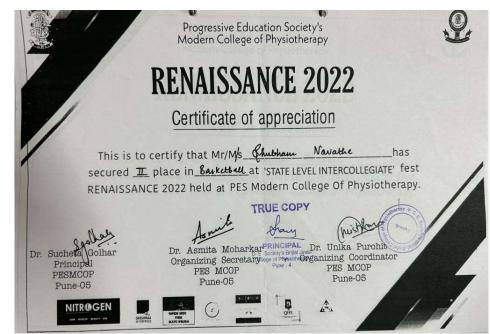

Basketball: Shubham Navate, Dinkar thakare, Kashish jain, Rishabh Surana

Paper recycling lecture and activity (7<sup>th</sup> May 2022)

Paper recycling awareness program (7<sup>th</sup> May 2022)

Traditional Day (14<sup>th</sup> May 2022)