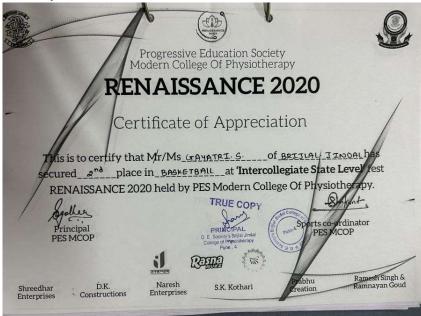

Physioinspira – Inter college Physiotherapy cultural fest 2019 by Sancheti Health Academy (9<sup>th</sup> – 14<sup>th</sup> Dec 2019)

Renaissance 2020 intercollegiate state level fest at Modern college of physiotherapy (5<sup>th</sup> Jan 2020)

Football: Abhay N, Dinkar T, Shubham N, Manav R, Issac S, Varun S, Mihir C, Nakul N

Renaissance 2020 intercollegiate state level fest at Modern college of physiotherapy (5th Jan 2020)

Basketball: Rashmi T, Ruta pandit, Gayatri S, Aashika S, Devaki K, Krishma S