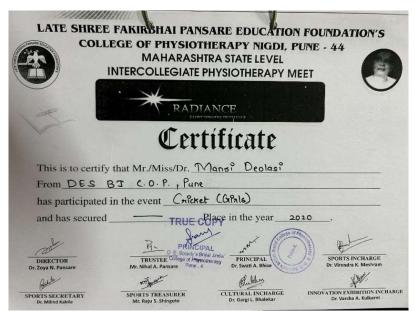

Radiance'20 - Maharashtra state level intercollegiate physiotherapy meets 2020 organized by LSFPEF'S college of physiotherapy Cricket (Girls): Mrunmayee Katte, Mansi Deolas, Ruta Pandit

|                                   |                                                                          | and the second sec |                                            |
|-----------------------------------|--------------------------------------------------------------------------|------------------------------------------------------------------------------------------------------------------------------------------------------------------------------------------------------------------------------------------------------------------------------------------------------------------------------------------------------------------------------------------------------------------------------------------------------------------------------------------------------------------------------------------------------------------------------------------------------------------------------------------------------------------------------------------------------------------------------------------------------------------------------------------------------------------------------------------------------------------------------------------------------------------------------------------------------------------------------------------------------------------------------------------------------------------------------------------------------------------------------------------------------------------------------------------------------------------------------------------------------------------------------------------------------------------------------------------------------------------------------------------------------------------------------------------------------------------------------------------------------------------------------------------------------------------------------------------------------------------------------------------------------------------------------------------------------------------------------------------------------------------------------------------------------------------------------------------------------------------------------------|--------------------------------------------|
| LATE SHRI                         | EE FAKIRBHAI PANS<br>LLEGE OF PHYSIOTI<br>MAHARASHI<br>INTERCOLLEGIATE F | HERAPY NIGDI, PU<br>TRA STATE LEVEL                                                                                                                                                                                                                                                                                                                                                                                                                                                                                                                                                                                                                                                                                                                                                                                                                                                                                                                                                                                                                                                                                                                                                                                                                                                                                                                                                                                                                                                                                                                                                                                                                                                                                                                                                                                                                                                | JNE - 44                                   |
|                                   | RADI                                                                     | ance<br>management                                                                                                                                                                                                                                                                                                                                                                                                                                                                                                                                                                                                                                                                                                                                                                                                                                                                                                                                                                                                                                                                                                                                                                                                                                                                                                                                                                                                                                                                                                                                                                                                                                                                                                                                                                                                                                                                 |                                            |
| From                              | fy that Mr./Miss/DrP.<br>DES BJ COP                                      | Madyot Gokhale<br>Puse                                                                                                                                                                                                                                                                                                                                                                                                                                                                                                                                                                                                                                                                                                                                                                                                                                                                                                                                                                                                                                                                                                                                                                                                                                                                                                                                                                                                                                                                                                                                                                                                                                                                                                                                                                                                                                                             | anapy                                      |
| has participate<br>and has secure | d in the event <u>Badmin</u><br>d <u>TRUE CO</u>                         | ace in the year 202                                                                                                                                                                                                                                                                                                                                                                                                                                                                                                                                                                                                                                                                                                                                                                                                                                                                                                                                                                                                                                                                                                                                                                                                                                                                                                                                                                                                                                                                                                                                                                                                                                                                                                                                                                                                                                                                |                                            |
| DIRECTOR<br>Dr. Zoya N. Pansare   | REST                                                                     |                                                                                                                                                                                                                                                                                                                                                                                                                                                                                                                                                                                                                                                                                                                                                                                                                                                                                                                                                                                                                                                                                                                                                                                                                                                                                                                                                                                                                                                                                                                                                                                                                                                                                                                                                                                                                                                                                    | SPORTS INCHARGE<br>Dr. Virendra K. Meshram |
| SPORTS SECRETARY                  | SPORTS TREASURER                                                         | CULTURAL INCHARGE                                                                                                                                                                                                                                                                                                                                                                                                                                                                                                                                                                                                                                                                                                                                                                                                                                                                                                                                                                                                                                                                                                                                                                                                                                                                                                                                                                                                                                                                                                                                                                                                                                                                                                                                                                                                                                                                  | INNOVATION EXHIBITION INCHARGE             |