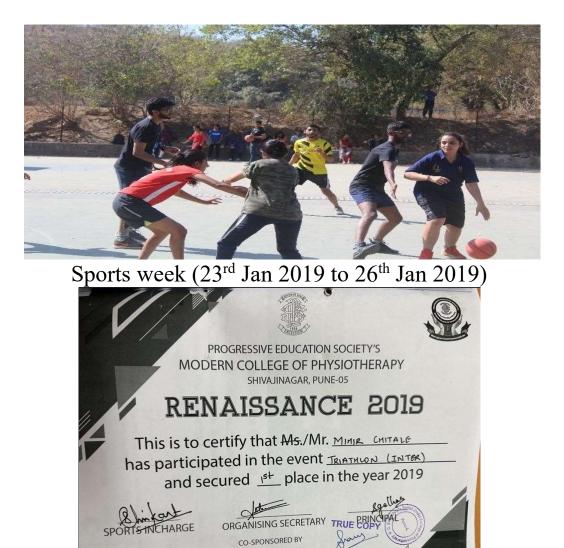

Traditional Day (18th Jan 2019)

Annual gathering (21st Jan 2019)

Renaissance 2019 Intercollegiate sports and cultural meet at Modern college of physiotherapy (18<sup>th</sup> Feb 2019) Triathlon: Mihir Chitale