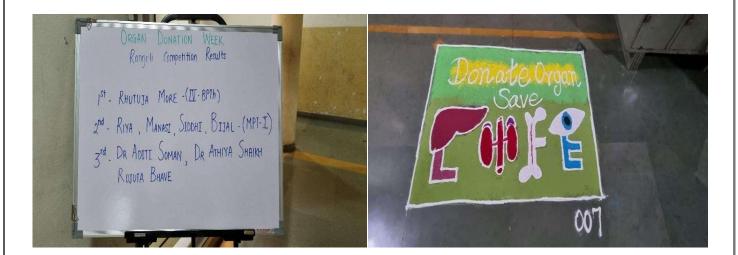

## ACADEMIC YEAR 2021-22

Organ donation campaign - Rangoli competition  $(13^{th} - 20^{th} \text{ Aug } 2021)$ 

Interactive Session with Alumni Aayush Yekhande by 3<sup>rd</sup> year student Isha Sathe under Sports committee and alumni association (3<sup>rd</sup> Sept 2021)