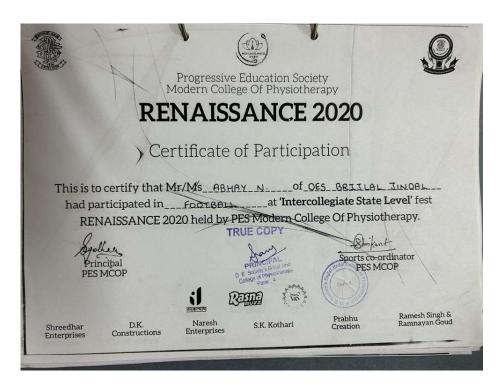

Physioinspira – Inter college Physiotherapy cultural fest 2019 by Sancheti Health Academy (9<sup>th</sup> – 14<sup>th</sup> Dec 2019)

Renaissance 2020 intercollegiate state level fest at Modern college of physiotherapy (5<sup>th</sup> Jan 2020)

Football: Abhay N, Dinkar T, Shubham N, Manav R, Issac S, Varun S, Mihir C, Nakul N

Renaissance 2020 intercollegiate state level fest at Modern college of physiotherapy (5th Jan 2020)

Basketball: Rashmi T, Ruta pandit, Gayatri S, Aashika S, Devaki K, Krishma S