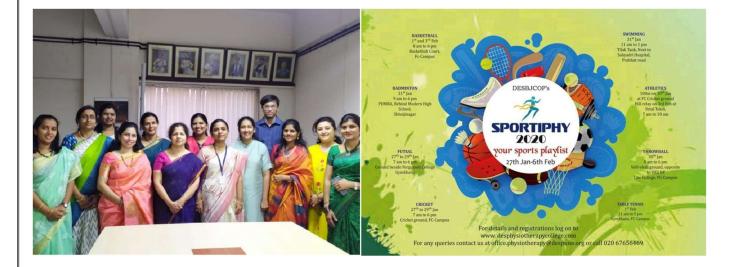

#### Goa Ironman Relay: Megh Thakar (Nov 2022)

Physiotherapy for Police games at SRPF ground (7<sup>th</sup> -13<sup>th</sup> Jan 2023)

Sportify: Inter college sport event arranged by DESBJCOP Sports committee (31<sup>st</sup> Jan – 9<sup>th</sup> Feb 2023)

Photo contest for students by magazine committee (22<sup>nd</sup> Jan 2020)

Sportify: Inter college sport event arranged by DESBJCOP Sports committee (27<sup>th</sup> Jan 2020 – 6<sup>th</sup> Feb 2020)