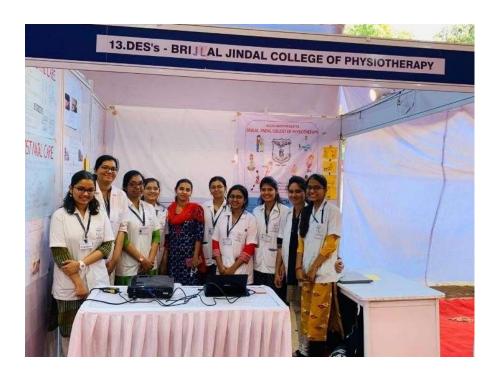

Kutuhal - an Exhibition on Health care system-Information related Physiotherapy delivered by students and staff (7<sup>th</sup> Feb -10<sup>th</sup> Feb 2020)

| COLL                            | FAKIR®HAI PANSARE EDUC®<br>EGE OF PHYSIOTHERAPY NIGE<br>MAHARASHTRA STATE LEVE<br>NTERCOLLEGIATE PHYSIOTHERAP                                                                                                                                                               | DI, PUNE - 44                              |
|---------------------------------|-----------------------------------------------------------------------------------------------------------------------------------------------------------------------------------------------------------------------------------------------------------------------------|--------------------------------------------|
|                                 | RADIANCE<br>Distributed avenue<br>Certificate                                                                                                                                                                                                                               |                                            |
| From DES's                      | that Mr./ <del>Miss/Dr</del> . <u>Shubham</u><br><u>B.J. COP, Pune</u><br>in the event <u>Cricket (Boys)</u><br><u>TRUE Place</u> in the year                                                                                                                               |                                            |
| DIRECTOR<br>Dr. Zoya N. Pansare | TRUSTEE<br>DE Society Bright Inder<br>TRUSTEE<br>Mr. Ninal A. Pansare<br>Ordege of Physiobratopy PRINCIPAL<br>Dr. Swatt A. Bhise<br>Ordege of Physiobratopy PRINCIPAL<br>Pure - 4 Dr. Swatt A. Bhise<br>Ordege of Charles Principal<br>Dr. Swatt A. Bhise<br>CLITURAL INCHA | SPORTS INCHARGE<br>Dr. Virendia K. Meshram |