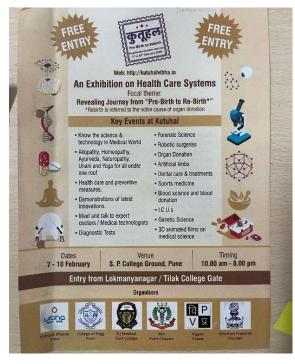

Kutuhal - an Exhibition on Health care system-Information related Physiotherapy delivered by students and staff (7<sup>th</sup> Feb -10<sup>th</sup> Feb 2020)

| COLL                            | FAKIR®HAI PANSARE EDUC®<br>EGE OF PHYSIOTHERAPY NIGE<br>MAHARASHTRA STATE LEVE<br>NTERCOLLEGIATE PHYSIOTHERAP                                                                                                                                                               | DI, PUNE - 44                              |
|---------------------------------|-----------------------------------------------------------------------------------------------------------------------------------------------------------------------------------------------------------------------------------------------------------------------------|--------------------------------------------|
|                                 | RADIANCE<br>Distributed avenue<br>Certificate                                                                                                                                                                                                                               |                                            |
| From DES's                      | that Mr./ <del>Miss/Dr</del> . <u>Shubham</u><br><u>B.J. COP, Pune</u><br>in the event <u>Cricket (Boys)</u><br><u>TRUE Place</u> in the year                                                                                                                               |                                            |
| DIRECTOR<br>Dr. Zoya N. Pansare | TRUSTEE<br>DE Society Bright Inder<br>TRUSTEE<br>Mr. Ninal A. Pansare<br>Ordege of Physiobratopy PRINCIPAL<br>Dr. Swatt A. Bhise<br>Ordege of Physiobratopy PRINCIPAL<br>Pure - 4 Dr. Swatt A. Bhise<br>Ordege of Charles Principal<br>Dr. Swatt A. Bhise<br>CLITURAL INCHA | SPORTS INCHARGE<br>Dr. Virendia K. Meshram |