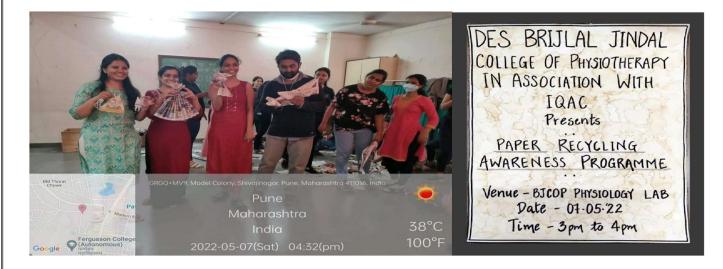

Basketball: Shubham Navate, Dinkar thakare, Kashish jain, Rishabh Surana

Paper recycling lecture and activity (7<sup>th</sup> May 2022)

Paper recycling awareness program (7<sup>th</sup> May 2022)

Traditional Day (14<sup>th</sup> May 2022)