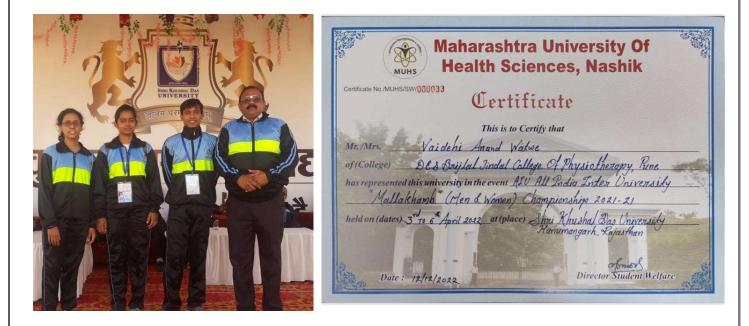

All India Inter university Malakhamb Competition - Vaidehi Watve (3<sup>rd</sup> – 6<sup>th</sup> April 2022)

World book day-visit at Bai Jerbai Wadia Library, Fergusson College (23<sup>rd</sup> April 2022)