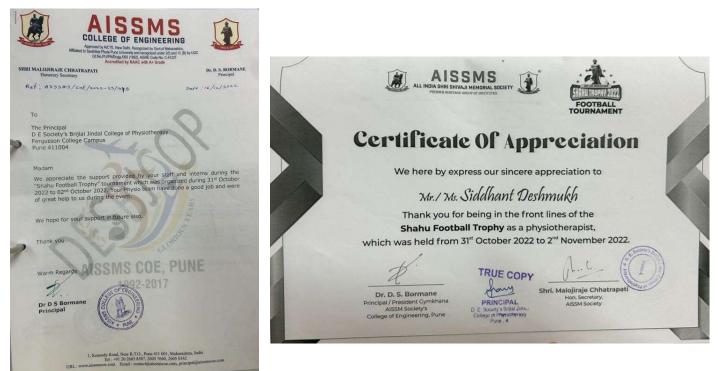

#### REJUVINATE best out of waste (17th Oct 2022)

Community awareness for renewable energies  $(23^{rd} \text{ Oct} - 2^{nd} \text{ Nov } 2022)$ 

World Stroke Day: flash mob (29th Oct 2022)

Shahu Football Trophy Tournament (31<sup>st</sup> Oct to 2<sup>nd</sup> Nov 2022)