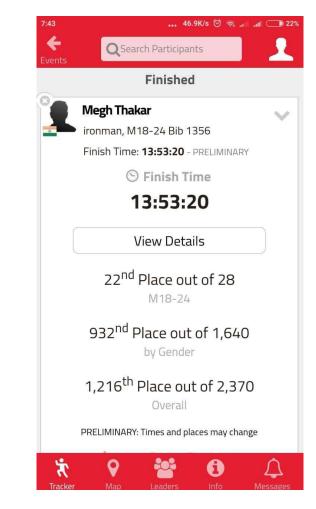

#### Ironman Astana Kazakhstan: Megh Thakar (Aug 2022)

Book Exhibition  $(29^{th} - 30^{th} \text{ Sept } 2022)$ 

World heart day: Aerobics, Poster awareness campaign, Plank challenge, Eat smart for heart, Suryanamaskar challenge (26<sup>th</sup> – 29<sup>th</sup> Sept 2022)

On his birthday, October 14, Thakkar became the youngest competitor to complete the full Ironman challenge held at Louisville, USA.

After a gruelling training period that lasted a little over three months, Megh completed the challenge in 13 hours, 53 minutes and 20 seconds. Of over 2,000 participants in the triathlon, Megh was the 9th fastest in the swimming category. At the finale, the