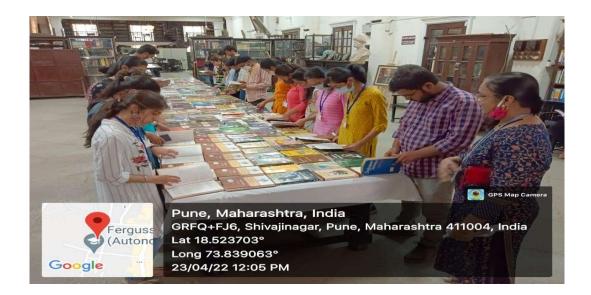

All India Inter university Malakhamb Competition - Vaidehi Watve (3<sup>rd</sup> – 6<sup>th</sup> April 2022)

World book day-visit at Bai Jerbai Wadia Library, Fergusson College (23<sup>rd</sup> April 2022)