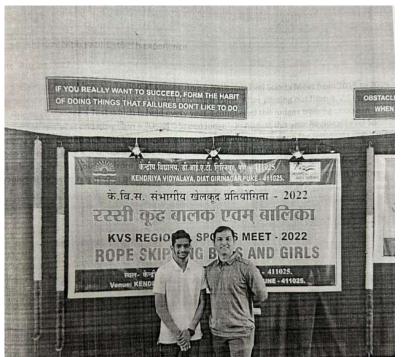

## ACDEMIC YEAR 2022-23

Level C Speed Judge for Rope Skipping competition: Bhargav Patil (1<sup>st</sup> Aug 2022)

Rashtriya Krida Din celebration (29th Aug 2022)

| Point                           | Time                          | Time of Day                                                  | Pace                 |
|---------------------------------|-------------------------------|--------------------------------------------------------------|----------------------|
| Swim 27:53                      | 2 <sup>nd</sup> M18-24        | 4, <b>8<sup>th</sup> by Gender</b> , <b>9<sup>th</sup> C</b> | verall               |
| START703                        | 00:00:00                      | 7:30:11 am                                                   |                      |
| Swim                            | 27:53                         | 7:58:03 am                                                   | 01:28                |
|                                 |                               | Avg. Pace                                                    |                      |
| ransition                       |                               |                                                              | min/100m             |
| 8:42                            |                               |                                                              |                      |
| T1                              | 8:42<br>00:36:34              | 8:06:45 am                                                   |                      |
| Bike 3:09:45                    | <b>9<sup>th</sup></b> M18-24, | 494 <sup>th</sup> by Gender, 581 <sup>s</sup>                | <sup>t</sup> Overall |
| Bike 46.0km                     | 1:34:17<br><i>02:10:51</i>    | 9:41:01 am                                                   | 29.28                |
| BIKE 80km                       | 2:43:36<br><i>03:20:10</i>    | 10:50:20 am                                                  | 29.43                |
|                                 | 3:09:45<br><i>03:46:18</i>    | 11:16:29 am                                                  | 22.95                |
| Bike 90km                       |                               | 2 10 10 10 10 10 10 10 10 10 10 10 10 10                     | ace 28.46            |
| Bike 90km                       |                               | Avg. P                                                       | km/hr                |
| Bike 90km<br>Transition<br>3:14 |                               | Avg. P                                                       |                      |
| Transition                      | 3:14<br><i>03:49:32</i>       | Avg. P<br>11:19:43 am                                        |                      |
| Transition<br>3:14              | 03:49:32                      |                                                              | km/hr                |