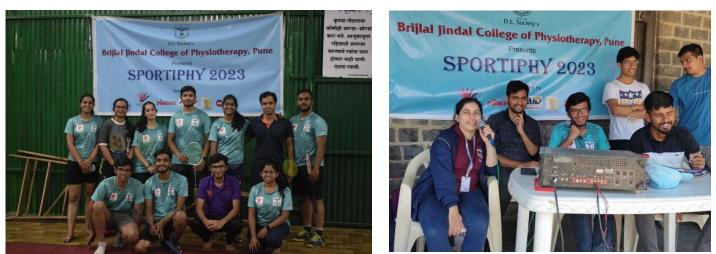

#### Goa Ironman Relay: Megh Thakar (Nov 2022)

Physiotherapy for Police games at SRPF ground (7<sup>th</sup> -13<sup>th</sup> Jan 2023)

Sportify: Inter college sport event arranged by DESBJCOP Sports committee (31<sup>st</sup> Jan – 9<sup>th</sup> Feb 2023)