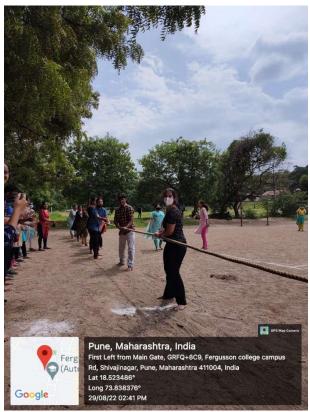

Digital Day 17th May 2022: Digital Day 'LSCS: Like Share Comment Subscribe' (17th May 2022)

Out of the Box: Feel free to break the stereotypes (18th May 2022)

Physiotherapy badminton league state level (4<sup>th</sup> - 5<sup>th</sup> Jun 2022) Mixed doubles: Isha Sathe and Pradyot Gokhale Women's doubles: Isha Sathe and Janhavi Manjrekar