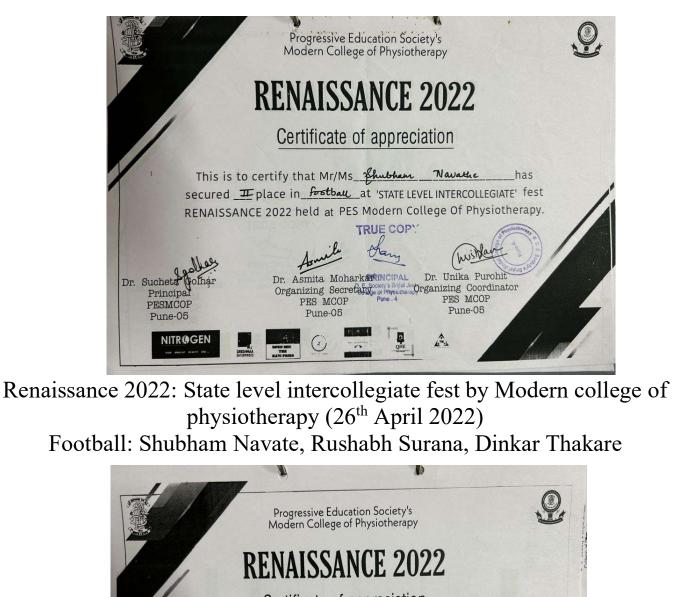

Renaissance 2022: State level intercollegiate fest by Modern college of physiotherapy (26<sup>th</sup> April 2022) Badminton Doubles: Isha sathe

Renaissance 2022: State level intercollegiate fest by Modern college of physiotherapy (26<sup>th</sup> April 2022)

Basketball: Shubham Navate, Dinkar thakare, Kashish jain, Rishabh Surana

Paper recycling lecture and activity (7<sup>th</sup> May 2022)

Paper recycling awareness program (7<sup>th</sup> May 2022)

Traditional Day (14<sup>th</sup> May 2022)