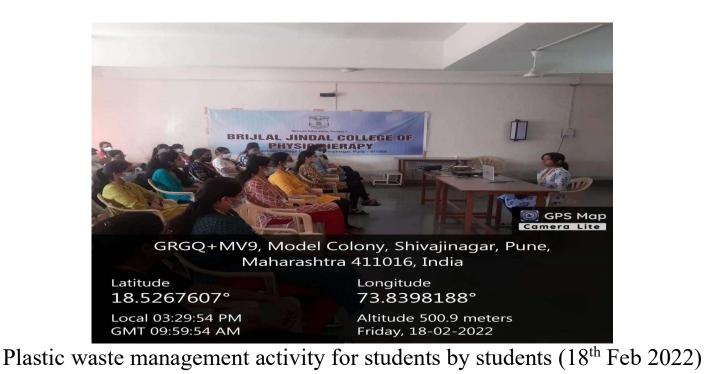

#### REJUVINATE best out of waste (17th Oct 2022)

Community awareness for renewable energies  $(23^{rd} \text{ Oct} - 2^{nd} \text{ Nov } 2022)$ 

World Stroke Day: flash mob (29th Oct 2022)

Shahu Football Trophy Tournament (31<sup>st</sup> Oct to 2<sup>nd</sup> Nov 2022)