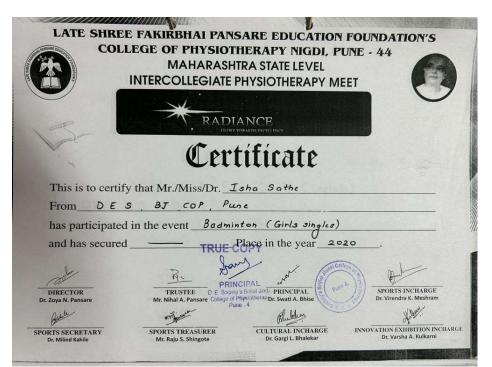

Radiance'20 - Maharashtra state level intercollegiate physiotherapy meets 2020 organized by LSFPEF'S college of physiotherapy (8<sup>th</sup> Feb 2020) Badminton (Boys singles): Pradyot Gokhale

Radiance'20 - Maharashtra state level intercollegiate physiotherapy meets 2020 organized by LSFPEF'S college of physiotherapy (8<sup>th</sup> Feb 2020) Badminton (Girl's singles): Isha Sathe