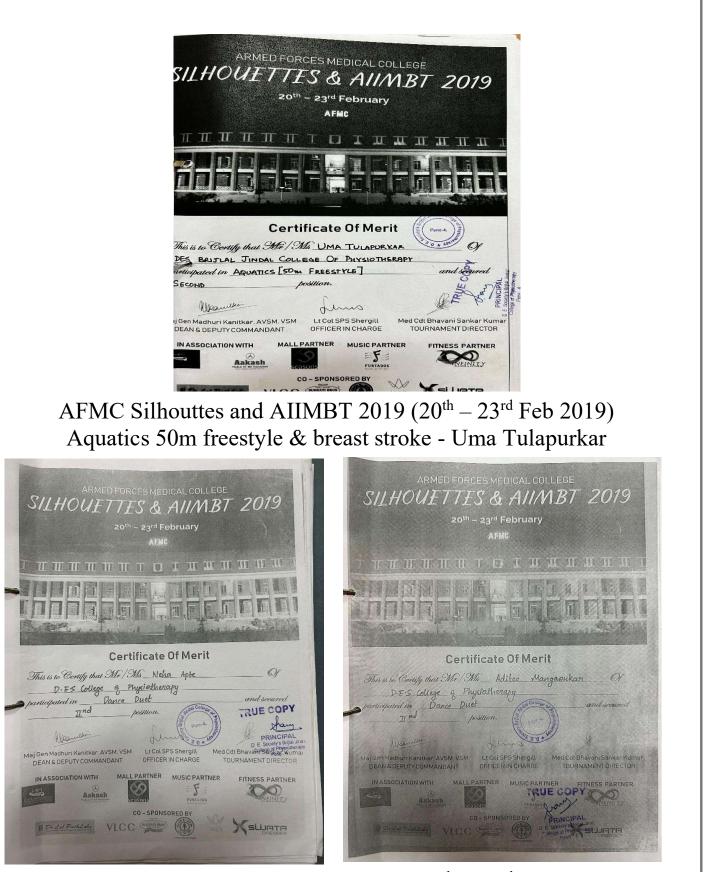

LSFP Intercollege Sports Tournament Participation (20<sup>th</sup> -25<sup>th</sup> Feb 2019)

AFMC Silhouttes and AIIMBT 2019 (20<sup>th</sup> – 23<sup>rd</sup> Feb 2019) Dance duet - Neha Apte and Aditee Mangaonkar