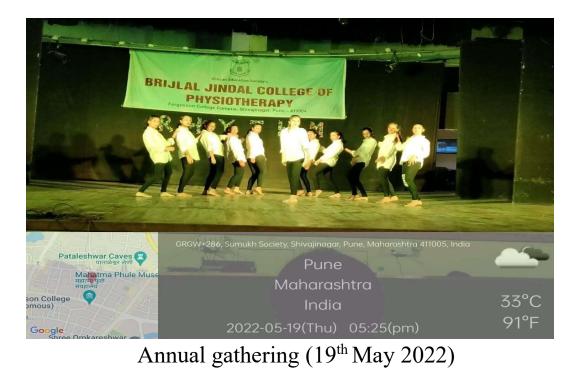

Digital Day 17th May 2022: Digital Day 'LSCS: Like Share Comment Subscribe' (17th May 2022)

Out of the Box: Feel free to break the stereotypes (18th May 2022)

Physiotherapy badminton league state level (4<sup>th</sup> - 5<sup>th</sup> Jun 2022) Mixed doubles: Isha Sathe and Pradyot Gokhale Women's doubles: Isha Sathe and Janhavi Manjrekar