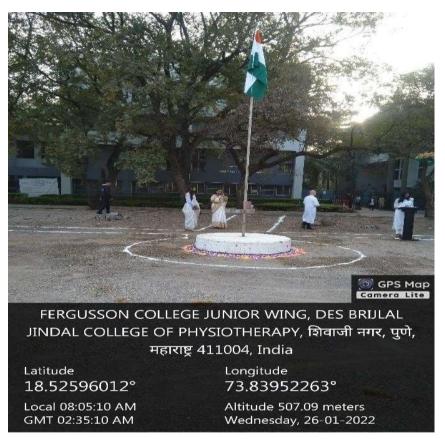

## 18-yr-old Pune boy youngest to finish Ironman challenge

TNN | Oct 27, 2018, 10.59 AM IST

PUNE: Youngsters usually make elaborate plans to bring in their eighteenth birthday. Megh Thakkar too had a packed schedule but his plans were a lot more athletic than most.

On his birthday, October 14, Thakkar became the youngest competitor to complete the full Ironman challenge held at Louisville, USA.

After a gruelling training period that lasted a little over three months, Megh completed the challenge in 13 hours, 53 minutes and 20 seconds. Of over 2,000 participants in the triathlon, Megh was the 9th fastest in the swimming category. At the finale, the

organizers announced that Megh was the youngest competitor in the challenge.

Ironman Louisville Kentucky: Megh Thakar (October 2018)

Bollywood Day (15<sup>th</sup> Jan 19)

Fun Fair (17<sup>th</sup> Jan 2019)