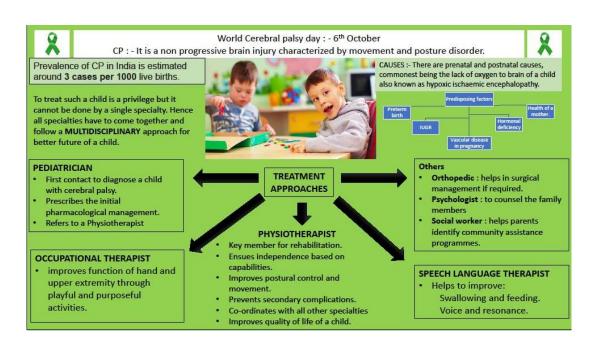

Interview of Alumini of DESBJCOP,Pune - Dr Chinmay Bhide on his experience of Olympics 2020 by IV BPTh student - Megh Thakar (8<sup>th</sup> Sept 2021)

CP day camp and celebration by Neuro dept (6<sup>th</sup> Oct 2021)