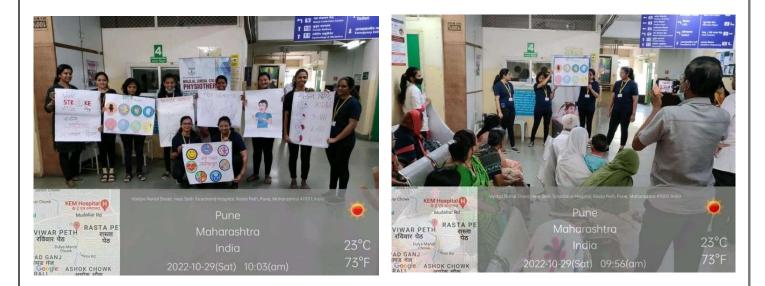

#### REJUVINATE best out of waste (17th Oct 2022)

Community awareness for renewable energies  $(23^{rd} \text{ Oct} - 2^{nd} \text{ Nov } 2022)$ 

World Stroke Day: flash mob (29th Oct 2022)

Shahu Football Trophy Tournament (31<sup>st</sup> Oct to 2<sup>nd</sup> Nov 2022)