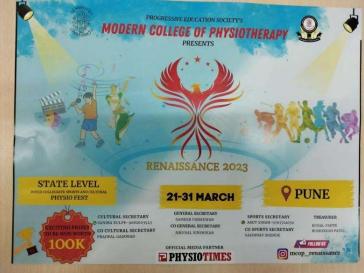

Traditional Day (4<sup>th</sup> Mar 2023)

Renaissance 2023: State level Intercollegiate fest by Modern college of physiotherapy (21<sup>st</sup> – 31<sup>st</sup> Mar 2023)

- Kho kho: Vaidehi Watve, Vasanti Khare, Samrudhhi Deshpande, Het Gohil, Hitakshi Jaipuria, Swaranjali Patil, Riya Phatak, Abha Bobade
- Football: Dinkar Thakare, Shubham Navate, Mohammed Zakaria, Yash Manglekar, Loukik Kulkarni, Yash Chaudhari