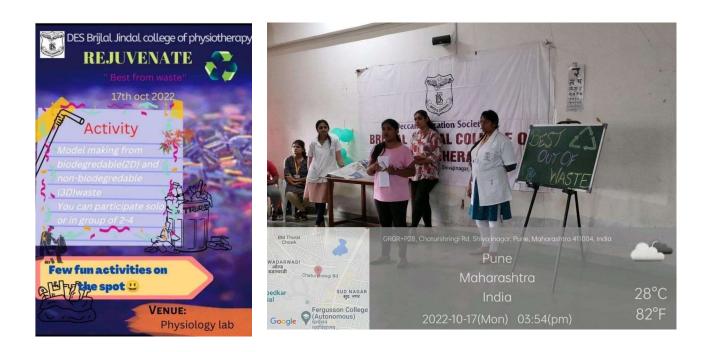

#### REJUVINATE best out of waste (17th Oct 2022)

Community awareness for renewable energies  $(23^{rd} \text{ Oct} - 2^{nd} \text{ Nov } 2022)$ 

World Stroke Day: flash mob (29th Oct 2022)

Shahu Football Trophy Tournament (31<sup>st</sup> Oct to 2<sup>nd</sup> Nov 2022)