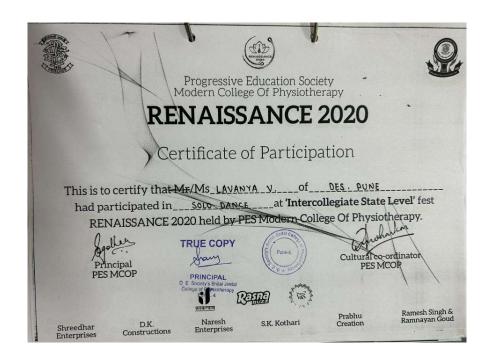

Renaissance 2020 intercollegiate state level fest at Modern college of physiotherapy (5<sup>th</sup> Jan 2020) Solo dance: Lavanya V

Awishkar: Inter college research competition participation by Students and Staff (22<sup>nd</sup> Jan 2020 and 28<sup>th</sup>- 31<sup>st</sup> Jan 2020)