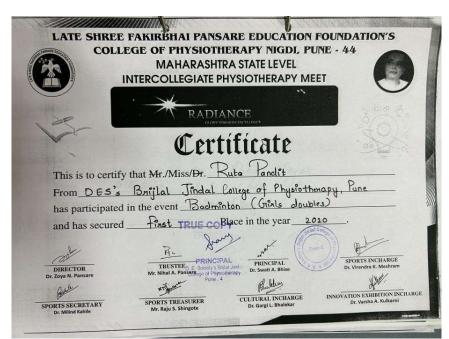

Radiance'20 - Maharashtra state level intercollegiate physiotherapy meets 2020 organized by LSFPEF'S college of physiotherapy (8<sup>th</sup> Feb 2020) Badminton (Girl's doubles): Ruta Pandit

Annual gathering (11<sup>th</sup> Feb 2020)