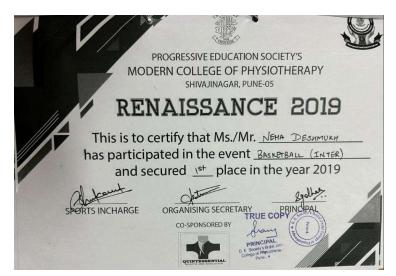

Renaissance 2019 Intercollegiate sports and cultural meet at Modern college of physiotherapy (18<sup>th</sup> Feb 2019) Basketball: Neha Deshmukh, Rashmi Thakkar, Karishma Solanki, Aashika Shah, Devaki Kale, Kajol Chopra