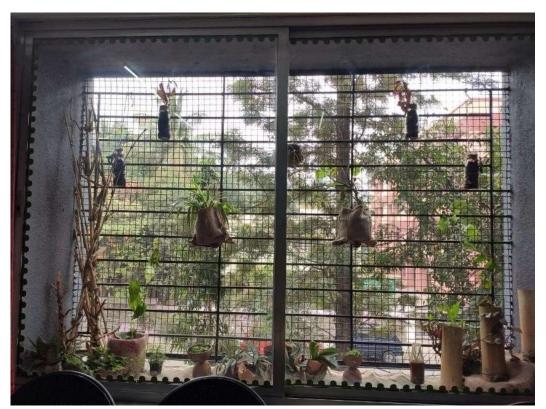

Green window initiative: indoor plant plantation, class room decoration (13<sup>th</sup> Feb 2020)

Aadishakti – Women Empowerment Street play by students (20<sup>th</sup> Feb 2020)

Flash mob by CBR dept on Women's Day (8<sup>th</sup> Mar 2020)