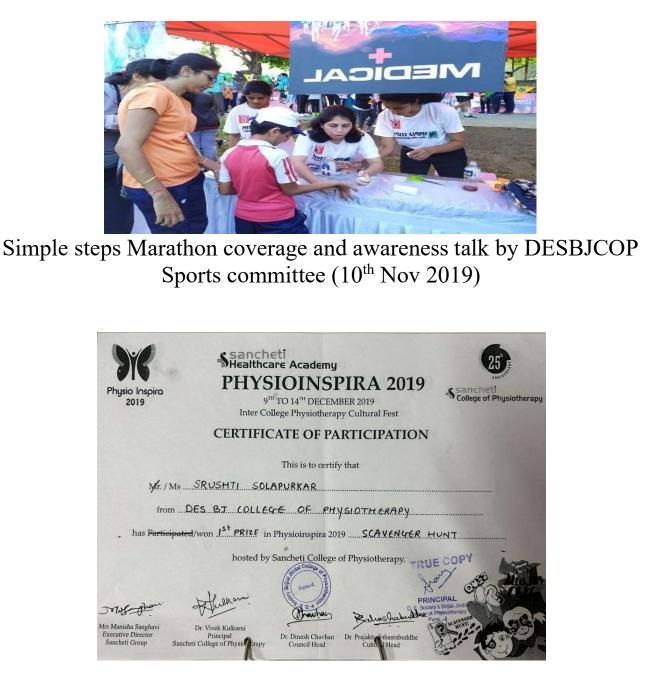

Physioinspira – Inter college Physiotherapy cultural fest 2019 by Sancheti Health Academy (9<sup>th</sup> – 14<sup>th</sup> Dec 2019)

Renaissance 2020 intercollegiate state level fest at Modern college of physiotherapy (5<sup>th</sup> Jan 2020)