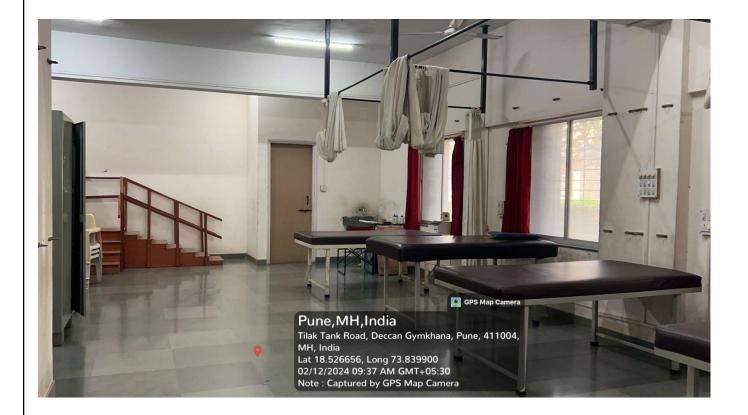

siotherapy lab                  |  |  |
|                          | Musculoskeletal lab                 |  |  |
|                          | Neuroscience lab                    |  |  |
|                          | Cardiorespiratory lab               |  |  |
|                          | Community lab                       |  |  |

## Library







## Computer/Laptops in library and departments





High-tech classrooms with LCD projector, smart board, OHP and internet facility





\_



## High-tech auditorium



#### ERP application





## TEAM application



## Smartboard facility



## Printing and Xeroxing facility





## Clinical skill labs

## Electrotherapy lab





## Kinesiotherapy lab





#### Anatomy lab







## Physiology lab





## Musculoskeletal physiotherapy lab





## Cardiovascular and respiratory PT lab





#### Community physiotherapy lab



## Neurophysiotherapy Lab



#### Spacious Classrooms and common rooms for discussions





## **LIST OF TEACHING-LEARNING EQUIPMENT**

| Sr.<br>No. | Department |    | Name of Teaching Learning Equipment        |
|------------|------------|----|--------------------------------------------|
| A          | Anatomy    | 1  | Articulated Skeleton                       |
|            |            | 2  | Disarticulated Skeleton                    |
|            |            | 3  | Specimen Jars                              |
|            |            | 4  | Cadaver                                    |
|            |            | 5  | Histology Slides                           |
|            |            | 6  | C