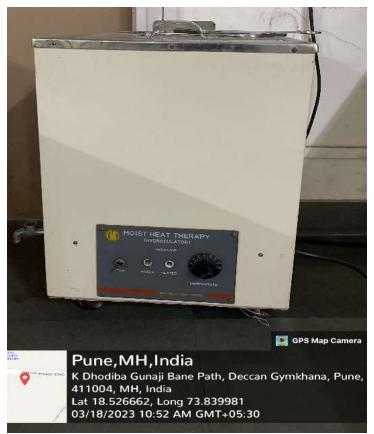

| С | Kinesiotherapy | 1   | Parallel Bars with Mirror                   |
|---|----------------|-----|---------------------------------------------|
|   |                | 2   | Suspension frames + Accessories             |
|   |                | 3   | Tilt table (Manual )                        |
|   |                | 4   | Rowing Machine                              |
|   |                | 5   | Dumbbells                                   |
|   |                | 6   | Weights                                     |
|   |                | 7   | Sand bags                                   |
|   |                | 8   | Crutches                                    |
|   |                | 9   | De Lorme's shoe                             |
|   |                | 10  | Vestibular ball                             |
|   |                | 11  | Therabands                                  |
|   |                | 12  | Walking sticks                              |
|   |                | 13  | Bolsters                                    |
|   |                | 14  | Staircase                                   |
|   |                | 15  | Goniometer (Half, Full, Finger)             |
|   |                | 16  | Wrist Roller                                |
|   |                | 17  | Shoulder wheel                              |
|   |                | 18  | Shoulder pulley                             |
|   |                | 19  | Finger ladder                               |
|   |                | 20  | Grip Exercisers                             |
|   |                | 21  | Quadriceps table                            |
|   |                | 22  | Hand and Leg Peddler                        |
|   |                | 23  | Postural grid chart                         |
|   |                | 24  | Charts                                      |
| D | Electrotherapy | 1   | Hot Packs                                   |
|   | Елесионстару   | 2   | Cold Packs                                  |
|   |                | 3   | Paraffin Wax Bath                           |
|   |                | 4   | Oscilloscope                                |
|   |                | 5   | Short Wave Diathermy                        |
|   |                | 6   | Ultraviolet lamps                           |
|   |                | 7   | Ultrasound                                  |
|   |                | 8   | Transcutaneous Electrical Nerve Stimulation |
|   |                | 9   | Interferential Current Therapy              |
|   |                | 10  | Infra-Red Lamp                              |
|   |                | 11  | Micro Base Laser Therapy                    |
|   |                | 12  | Multi Current with SD Curve                 |
|   |                | 13  | Diagnostic Muscle Stimulator                |
|   |                | 14  | Whirlpool                                   |
|   |                | 15  | Charts                                      |
|   |                | 1.5 |                                             |