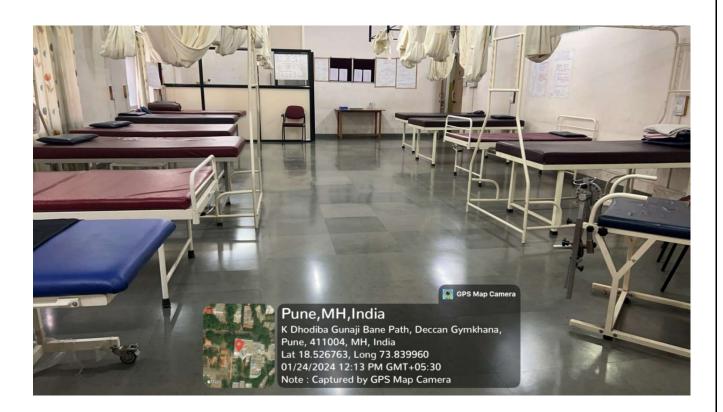

| Electrotherapy lab                  |  |  |
|                          | Kinesiotherapy lab                  |  |  |
|                          | Musculoskeletal lab                 |  |  |
|                          | Neuroscience lab                    |  |  |
|                          | Cardiorespiratory lab               |  |  |
|                          | Community lab                       |  |  |

## Library







## Computer/Laptops in library and departments





High-tech classrooms with LCD projector, smart board, OHP and internet facility





\_



## High-tech auditorium



#### ERP application





## TEAM application



## Smartboard facility



## Printing and Xeroxing facility





## Clinical skill labs

## Electrotherapy lab





## Kinesiotherapy lab





#### Anatomy lab







## Physiology lab





## Musculoskeletal physiotherapy lab





## Cardiovascular and respiratory PT lab





#### Community physiotherapy lab



## Neurophysiotherapy Lab



#### Spacious Classrooms and common rooms for discussions





## **LIST OF TEACHING-LEARNING EQUIPMENT**

| Sr.<br>No. | Department |    | Name of Teaching Learning Equipment        |
|------------|------------|----|--------------------------------------------|
| A          | Anatomy    | 1  | Articulated Skeleton                       |
|            |            | 2  | Disarticulated Skeleton                    |
|            |            | 3  | Specimen Jars                              |
|            |            | 4  | Cadaver                                    |
|            |