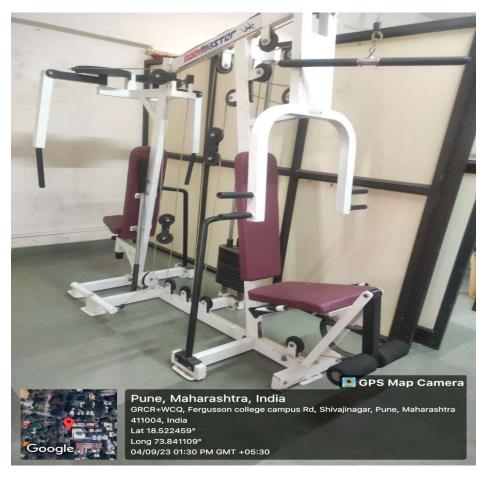

| 23 | Bicycle ergometer              |
|   |                  | 24 | Charts                         |
|   |                  |    |                                |
| H | Community PT     | 1  | Yoga Mats                      |
|   |                  | 2  | Pelvic inclinometer            |
|   |                  | 3  | Weighing scale                 |
|   |                  | 4  | Skin Fold calliper             |
|   |                  | 5  | Body composition analyser      |
|   |                  | 6  | Perineometer                   |
|   |                  | 7  | Vaginal cones Set              |
|   |                  | 8  | Pelvic Model                   |
|   |                  | 9  | Charts                         |

#### Clinical Models