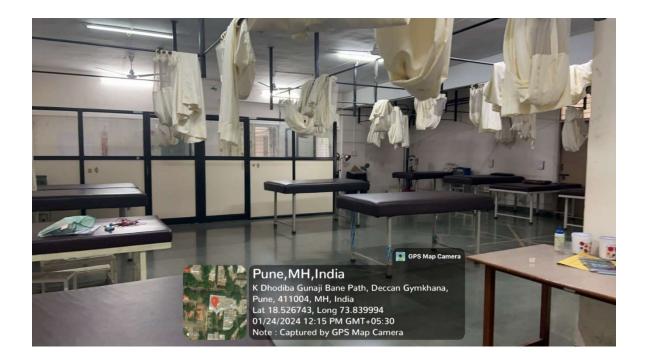

|  |  |
|                          | Electrotherapy lab                  |  |  |
|                          | Kinesiotherapy lab                  |  |  |
|                          | Musculoskeletal lab                 |  |  |
|                          | Neuroscience lab                    |  |  |
|                          | Cardiorespiratory lab               |  |  |
|                          | Community lab                       |  |  |

## Library







## Computer/Laptops in library and departments





High-tech classrooms with LCD projector, smart board, OHP and internet facility





\_



## High-tech auditorium



#### ERP application





## TEAM application



## Smartboard facility



## Printing and Xeroxing facility





## Clinical skill labs

## Electrotherapy lab





## Kinesiotherapy lab





#### Anatomy lab







## Physiology lab





## Musculoskeletal physiotherapy lab





## Cardiovascular and respiratory PT lab





#### Community physiotherapy lab



## Neurophysiotherapy Lab



#### Spacious Classrooms and common rooms for discussions





## **LIST OF TEACHING-LEARNING EQUIPMENT**

| Sr.<br>No. | Department |    | Name of Teaching Learning Equipment        |
|------------|------------|----|--------------------------------------------|
| A          | Anatomy    | 1  | Articulated Skeleton                       |
|            |            | 2  | Disarticulated Skeleton                    |
|            |            | 3  | Specimen Jars                              |
|            |            | 4  | Cadaver