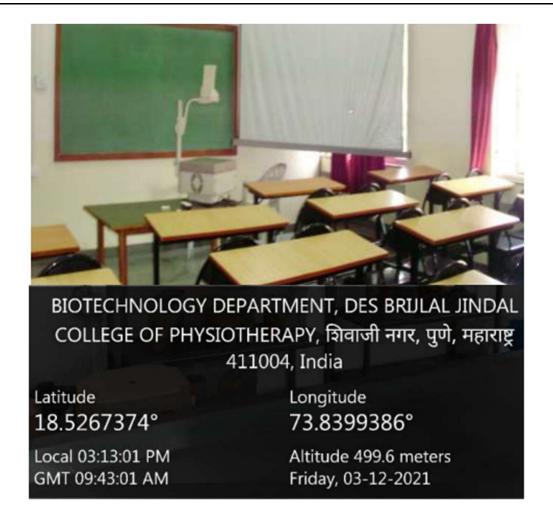

| Clinical skill labs                 |  |  |
|                          | Anatomy lab                         |  |  |
|                          | Physiology lab                      |  |  |
|                          | Electrotherapy lab                  |  |  |
|                          | Kinesiotherapy lab                  |  |  |
|                          | Musculoskeletal lab                 |  |  |
|                          | Neuroscience lab                    |  |  |
|                          | Cardiorespiratory lab               |  |  |
|                          | Community lab                       |  |  |

## Library







## Computer/Laptops in library and departments





High-tech classrooms with LCD projector, smart board, OHP and internet facility





\_



## High-tech auditorium



#### ERP application





## TEAM application



## Smartboard facility



## Printing and Xeroxing facility





## Clinical skill labs

## Electrotherapy lab





## Kinesiotherapy lab





#### Anatomy lab







## Physiology lab





## Musculoskeletal physiotherapy lab





## Cardiovascular and respiratory PT lab





#### Community physiotherapy lab



## Neurophysiotherapy Lab



#### Spacious Classrooms and common rooms for discussions





## **LIST OF TEACHING-LEARNING EQUIPMENT**

| Sr.<br>No. | Department |    | Name of Teaching Learning Equipment        |
|------------|------------|----|--------------------------------------------|
| A          | Anatomy    | 1  | Articulated Skeleton                       |
|            |            | 2  | Disar