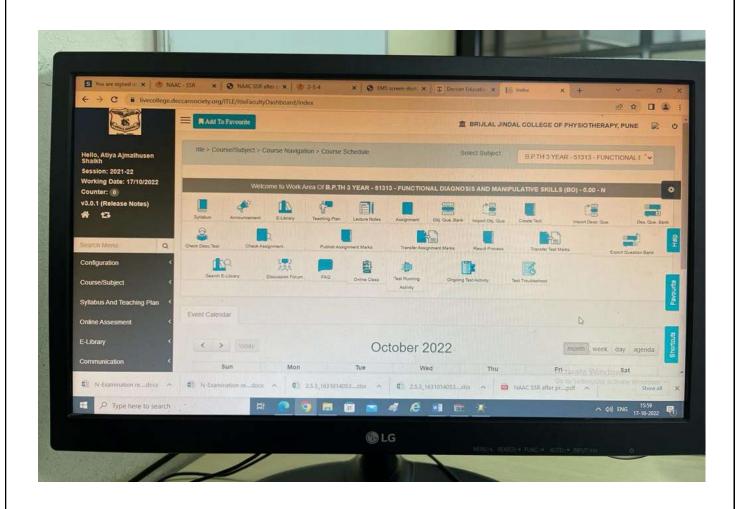

|
|                          | Anatomy lab                         |  |  |
|                          | Physiology lab                      |  |  |
|                          | Electrotherapy lab                  |  |  |
|                          | Kinesiotherapy lab                  |  |  |
|                          | Musculoskeletal lab                 |  |  |
|                          | Neuroscience lab                    |  |  |
|                          | Cardiorespiratory lab               |  |  |
|                          | Community lab                       |  |  |

## Library







## Computer/Laptops in library and departments





High-tech classrooms with LCD projector, smart board, OHP and internet facility





\_



## High-tech auditorium



#### ERP application





## TEAM application



## Smartboard facility



## Printing and Xeroxing facility





## Clinical skill labs

## Electrotherapy lab





## Kinesiotherapy lab





#### Anatomy lab







## Physiology lab





## Musculoskeletal physiotherapy lab





## Cardiovascular and respiratory PT lab





#### Community physiotherapy lab



## Neurophysiotherapy Lab



#### Spacious Classrooms and common rooms for discussions





## **LIST OF TEACHING-LEARNING EQUIPMENT**

| Sr.<br>No. | Department |    | Name of Teaching Learning Equipment        |
|------------|------------|----|--------------------------------------------|
| A          | Anatomy    | 1  | Articulated Skeleton                       |
|            |            | 2  | Disarticulated Skeleton                    |
|