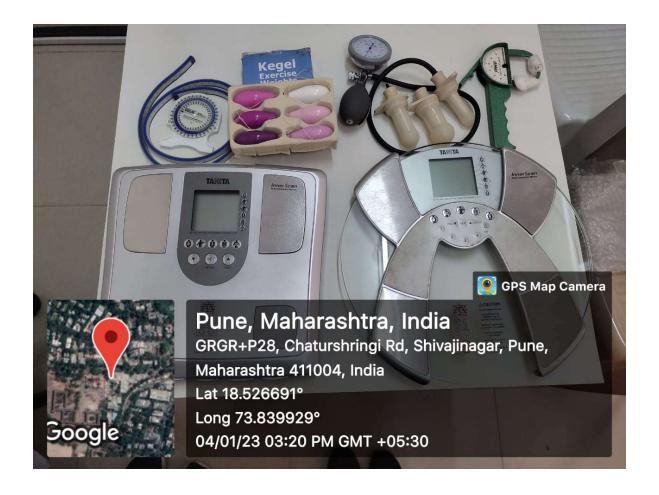

| G | Cardiovascular & | 1  | Computerized Treadmill         |
|---|------------------|----|--------------------------------|
|   | Respiratory PT   | 2  | Bicycle ergometer              |
|   |                  | 3  | Incentive Spirometer           |
|   |                  | 4  | Flutter                        |
|   |                  | 5  | Peak Flow meter                |
|   |                  | 6  | B.P. Apparatus & Stethoscope   |
|   |                  | 7  | Tilt Table                     |
|   |                  | 8  | Modified Shuttle Walk Test CD  |
|   |                  | 9  | Pulse oximeter                 |
|   |                  | 10 | Acapella DH (Green)            |
|   |                  | 11 | PFT                            |
|   |                  | 12 | Glucometer                     |
|   |                  | 13 | Venturi device mask            |
|   |                  | 14 | Endotracheal tube              |
|   |                  | 15 | Tracheostomy Tube              |
|   |                  | 16 | Non-Rebreathing Mask           |
|   |                  | 17 | Inspiratory Resistance trainer |
|   |                  | 18 | Airway                         |
|   |                  | 19 | Micro RPM                      |
|   |                  | 20 | Mannequin for CPR              |
|   |                  | 21 | Philips Oxygen Concentrator    |
|   |                  | 22 | Treadmill                      |
|   |                  | 23 | Bicycle ergometer              |
|   |                  | 24 | Charts                         |
|   |                  |    |                                |
| H | Community PT     | 1  | Yoga Mats                      |
|   |                  | 2  | Pelvic inclinometer            |
|   |                  | 3  | Weighing scale                 |
|   |                  | 4  | Skin Fold calliper             |
|   |                  | 5  | Body composition analyser      |
|   |                  | 6  | Perineometer                   |
|   |                  | 7  | Vaginal cones Set              |
|   |                  | 8  | Pelvic Model                   |
|   |                  | 9  | Charts                         |