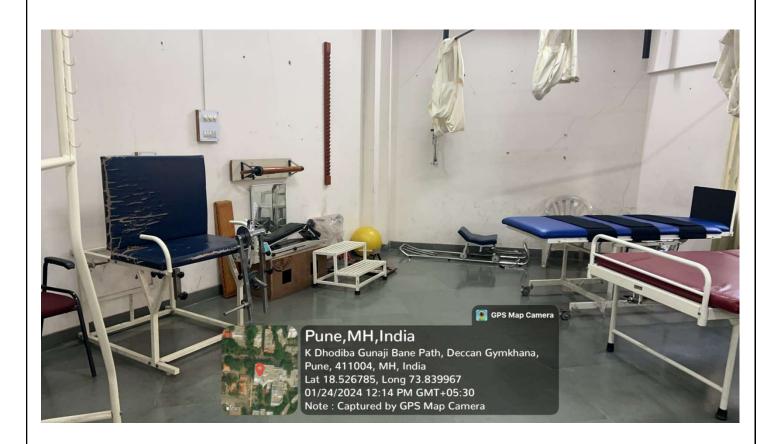

|
|   |                  | 23 | Bicycle ergometer              |
|   |                  | 24 | Charts                         |
|   |                  |    |                                |
| H | Community PT     | 1  | Yoga Mats                      |
|   |                  | 2  | Pelvic inclinometer            |
|   |                  | 3  | Weighing scale                 |
|   |                  | 4  | Skin Fold calliper             |
|   |                  | 5  | Body composition analyser      |
|   |                  | 6  | Perineometer                   |
|   |                  | 7  | Vaginal cones Set              |
|   |                  | 8  | Pelvic Model                   |
|   |                  | 9  | Charts                         |

#### Clinical Models