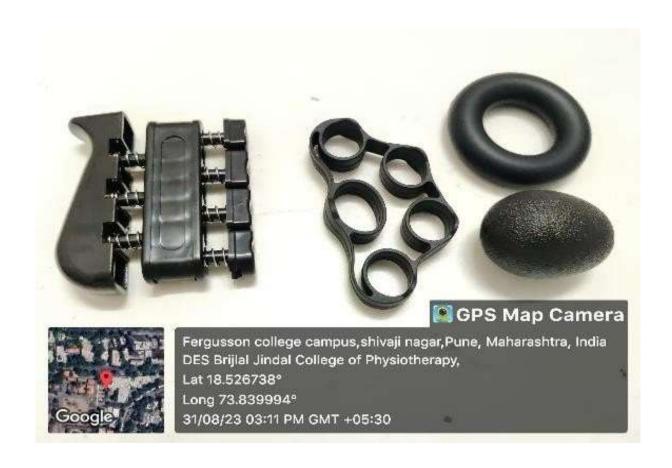

| С | Kinesiotherapy | 1   | Parallel Bars with Mirror                   |
|---|----------------|-----|---------------------------------------------|
|   |                | 2   | Suspension frames + Accessories             |
|   |                | 3   | Tilt table (Manual )                        |
|   |                | 4   | Rowing Machine                              |
|   |                | 5   | Dumbbells                                   |
|   |                | 6   | Weights                                     |
|   |                | 7   | Sand bags                                   |
|   |                | 8   | Crutches                                    |
|   |                | 9   | De Lorme's shoe                             |
|   |                | 10  | Vestibular ball                             |
|   |                | 11  | Therabands                                  |
|   |                | 12  | Walking sticks                              |
|   |                | 13  | Bolsters                                    |
|   |                | 14  | Staircase                                   |
|   |                | 15  | Goniometer (Half, Full, Finger)             |
|   |                | 16  | Wrist Roller                                |
|   |                | 17  | Shoulder wheel                              |
|   |                | 18  | Shoulder pulley                             |
|   |                | 19  | Finger ladder                               |
|   |                | 20  | Grip Exercisers                             |
|   |                | 21  | Quadriceps table                            |
|   |                | 22  | Hand and Leg Peddler                        |
|   |                | 23  | Postural grid chart                         |
|   |                | 24  | Charts                                      |
| D | Electrotherapy | 1   | Hot Packs                                   |
|   | Елесионстару   | 2   | Cold Packs                                  |
|   |                | 3   | Paraffin Wax Bath                           |
|   |                | 4   | Oscilloscope                                |
|   |                | 5   | Short Wave Diathermy                        |
|   |                | 6   | Ultraviolet lamps                           |
|   |                | 7   | Ultrasound                                  |
|   |                | 8   | Transcutaneous Electrical Nerve Stimulation |
|   |                | 9   | Interferential Current Therapy              |
|   |                | 10  | Infra-Red Lamp                              |
|   |                | 11  | Micro Base Laser Therapy                    |
|   |                | 12  | Multi Current with SD Curve                 |
|   |                | 13  | Diagnostic Muscle Stimulator                |
|   |                | 14  | Whirlpool                                   |
|   |                | 15  | Charts                                      |
|   |                | 1.5 |                                             |