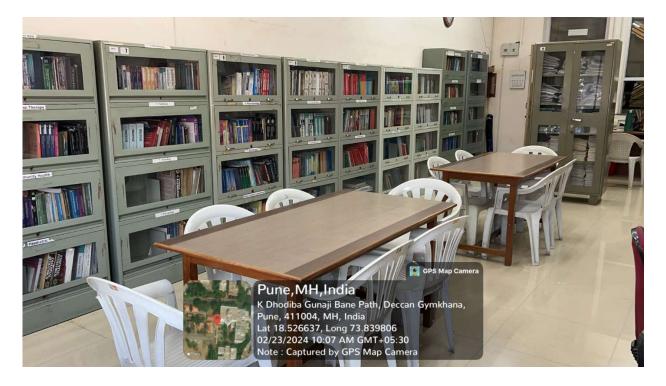

| ERP, TEAMS, Smartboard facility     |  |  |
| 5.                       | Printing and xeroxing facility      |  |  |
| 6.                       | Clinical skill labs                 |  |  |
|                          | Anatomy lab                         |  |  |
|                          | Physiology lab                      |  |  |
|                          | Electrotherapy lab                  |  |  |
|                          | Kinesiotherapy lab                  |  |  |
|                          | Musculoskeletal lab                 |  |  |
|                          | Neuroscience lab                    |  |  |
|                          | Cardiorespiratory lab               |  |  |
|                          | Community lab                       |  |  |

## Library







## Computer/Laptops in library and departments





High-tech classrooms with LCD projector, smart board, OHP and internet facility





\_



## High-tech auditorium



#### ERP application





## TEAM application



## Smartboard facility



## Printing and Xeroxing facility





## Clinical skill labs

## Electrotherapy lab





## Kinesiotherapy lab





#### Anatomy lab







## Physiology lab





## Musculoskeletal physiotherapy lab





## Cardiovascular and respiratory PT lab





#### Community physiotherapy lab



## Neurophysiotherapy Lab



#### Spacious Classrooms and common rooms for discussions





## **LIST OF TEACHING-LEARNING EQUIPMENT**

| Sr.<br>No. | Department |    | Name of Teaching Learning Equipment        |
|------------|------------|----|---------------