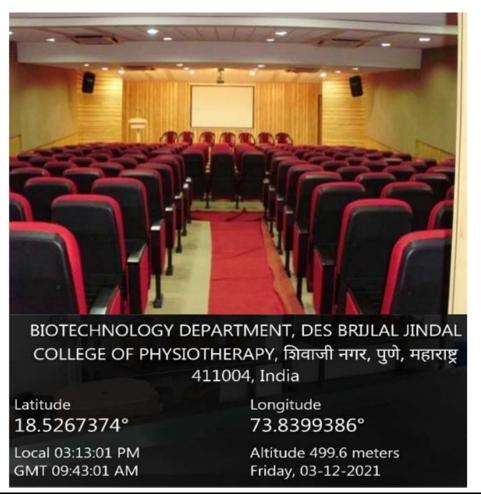

labs                 |  |  |
|                          | Anatomy lab                         |  |  |
|                          | Physiology lab                      |  |  |
|                          | Electrotherapy lab                  |  |  |
|                          | Kinesiotherapy lab                  |  |  |
|                          | Musculoskeletal lab                 |  |  |
|                          | Neuroscience lab                    |  |  |
|                          | Cardiorespiratory lab               |  |  |
|                          | Community lab                       |  |  |

## Library







## Computer/Laptops in library and departments





High-tech classrooms with LCD projector, smart board, OHP and internet facility





\_



## High-tech auditorium



#### ERP application





## TEAM application



## Smartboard facility



## Printing and Xeroxing facility





## Clinical skill labs

## Electrotherapy lab





## Kinesiotherapy lab





#### Anatomy lab







## Physiology lab





## Musculoskeletal physiotherapy lab





## Cardiovascular and respiratory PT lab





#### Community physiotherapy lab



## Neurophysiotherapy Lab



#### Spacious Classrooms and common rooms for discussions





## **LIST OF TEACHING-LEARNING EQUIPMENT**

| Sr.<br>No. | Department |    | Name of Teaching Learning Equipment        |
|------------|------------|----|--------------------------------------------|
| A          | Anatomy    | 1  | Articulated Skeleton                       |
|            |            | 2  | Disarticulated Skeleton