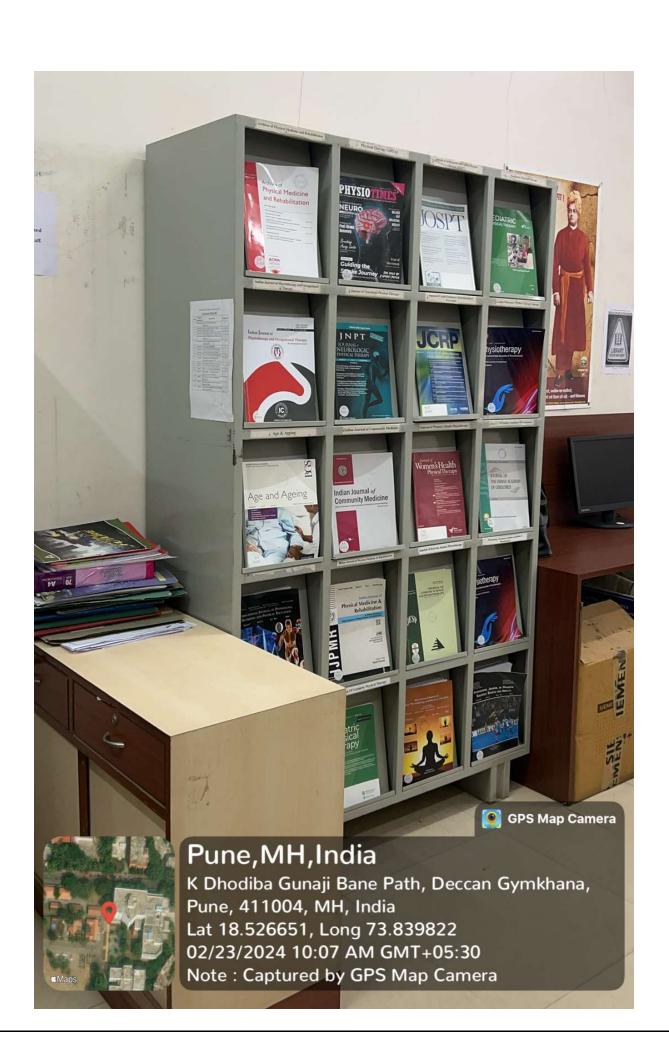

| ERP, TEAMS, Smartboard facility     |  |  |
| 5.                       | Printing and xeroxing facility      |  |  |
| 6.                       | Clinical skill labs                 |  |  |
|                          | Anatomy lab                         |  |  |
|                          | Physiology lab                      |  |  |
|                          | Electrotherapy lab                  |  |  |
|                          | Kinesiotherapy lab                  |  |  |
|                          | Musculoskeletal lab                 |  |  |
|                          | Neuroscience lab                    |  |  |
|                          | Cardiorespiratory lab               |  |  |
|                          | Community lab                       |  |  |

## Library







## Computer/Laptops in library and departments





High-tech classrooms with LCD projector, smart board, OHP and internet facility





\_



## High-tech auditorium



#### ERP application





## TEAM application



## Smartboard facility



## Printing and Xeroxing facility





## Clinical skill labs

## Electrotherapy lab





## Kinesiotherapy lab





#### Anatomy lab







## Physiology lab





## Musculoskeletal physiotherapy lab





## Cardiovascular and respiratory PT lab





#### Community physiotherapy lab



## Neurophysiotherapy Lab



#### Spacious Classrooms and common rooms for discussions





## **LIST OF TEACHING-LEARNING EQUIPMENT**

| Sr.<br>No. | Department |    | Name of Teaching Learning Equipment        |
|------------|------------|----|-------------------