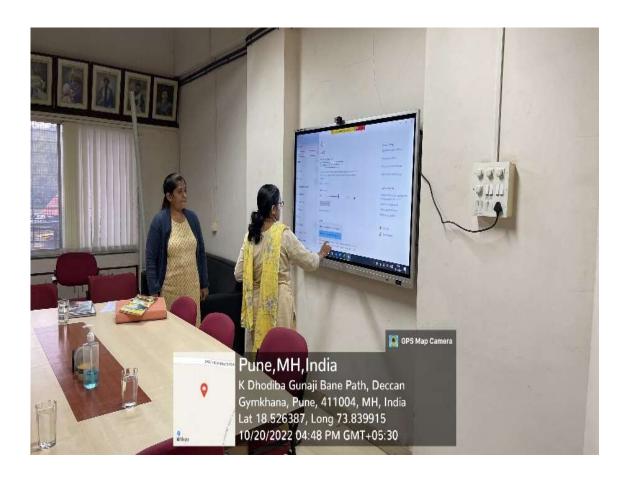

|  |  |
|                          | Physiology lab                      |  |  |
|                          | Electrotherapy lab                  |  |  |
|                          | Kinesiotherapy lab                  |  |  |
|                          | Musculoskeletal lab                 |  |  |
|                          | Neuroscience lab                    |  |  |
|                          | Cardiorespiratory lab               |  |  |
|                          | Community lab                       |  |  |

## Library







## Computer/Laptops in library and departments





High-tech classrooms with LCD projector, smart board, OHP and internet facility





\_



## High-tech auditorium



#### ERP application





## TEAM application



## Smartboard facility



## Printing and Xeroxing facility





## Clinical skill labs

## Electrotherapy lab





## Kinesiotherapy lab





#### Anatomy lab







## Physiology lab





## Musculoskeletal physiotherapy lab





## Cardiovascular and respiratory PT lab





#### Community physiotherapy lab



## Neurophysiotherapy Lab



#### Spacious Classrooms and common rooms for discussions





## **LIST OF TEACHING-LEARNING EQUIPMENT**

| Sr.<br>No. | Department |    | Name of Teaching Learning Equipment        |
|------------|------------|----|--------------------------------------------|
| A          | Anatomy    | 1  | Articulated Skeleton                       |
|            |            | 2  | Disarticulated Skeleton                    |
|            |            | 3  | Specimen Jars