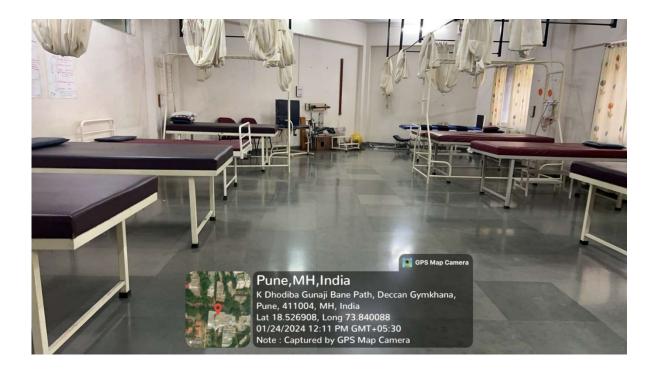

| Electrotherapy lab                  |  |  |
|                          | Kinesiotherapy lab                  |  |  |
|                          | Musculoskeletal lab                 |  |  |
|                          | Neuroscience lab                    |  |  |
|                          | Cardiorespiratory lab               |  |  |
|                          | Community lab                       |  |  |

## Library







## Computer/Laptops in library and departments





High-tech classrooms with LCD projector, smart board, OHP and internet facility





\_



## High-tech auditorium



#### ERP application





## TEAM application



## Smartboard facility



## Printing and Xeroxing facility





## Clinical skill labs

## Electrotherapy lab





## Kinesiotherapy lab





#### Anatomy lab







## Physiology lab





## Musculoskeletal physiotherapy lab





## Cardiovascular and respiratory PT lab





#### Community physiotherapy lab



## Neurophysiotherapy Lab



#### Spacious Classrooms and common rooms for discussions





## **LIST OF TEACHING-LEARNING EQUIPMENT**

| Sr.<br>No. | Department |    | Name of Teaching Learning Equipment        |
|------------|------------|----|--------------------------------------------|
| A          | Anatomy    | 1  | Articulated Skeleton                       |
|            |            | 2  | Disarticulated Skeleton                    |
|            |            | 3  | Specimen Jars                              |
|            |            | 4  | Cadaver                                    |
|            |