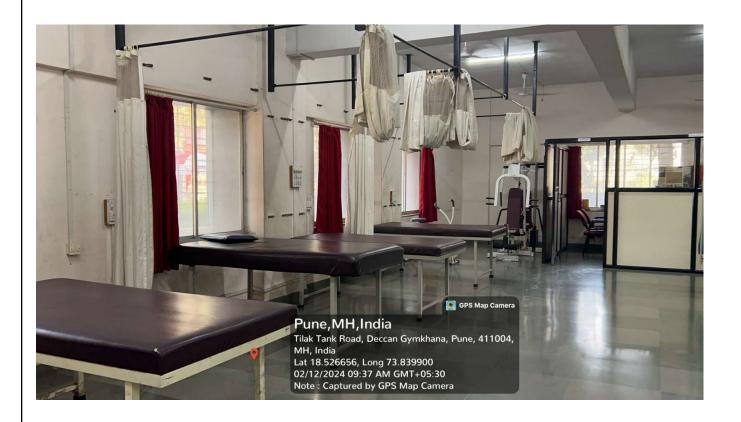

nesiotherapy lab                  |  |  |
|                          | Musculoskeletal lab                 |  |  |
|                          | Neuroscience lab                    |  |  |
|                          | Cardiorespiratory lab               |  |  |
|                          | Community lab                       |  |  |

## Library







## Computer/Laptops in library and departments





High-tech classrooms with LCD projector, smart board, OHP and internet facility





\_



## High-tech auditorium



#### ERP application





## TEAM application



## Smartboard facility



## Printing and Xeroxing facility





## Clinical skill labs

## Electrotherapy lab





## Kinesiotherapy lab





#### Anatomy lab







## Physiology lab





## Musculoskeletal physiotherapy lab





## Cardiovascular and respiratory PT lab





#### Community physiotherapy lab



## Neurophysiotherapy Lab



#### Spacious Classrooms and common rooms for discussions





## **LIST OF TEACHING-LEARNING EQUIPMENT**

| Sr.<br>No. | Department |    | Name of Teaching Learning Equipment        |
|------------|------------|----|--------------------------------------------|
| A          | Anatomy    | 1  | Articulated Skeleton                       |
|            |            | 2  | Disarticulated Skeleton                    |
|            |            | 3  | Specimen Jars                              |
|            |            | 4  | Cadaver                                    |
|            |            | 5  | Histology Slides                           |
|            |            | 6  |