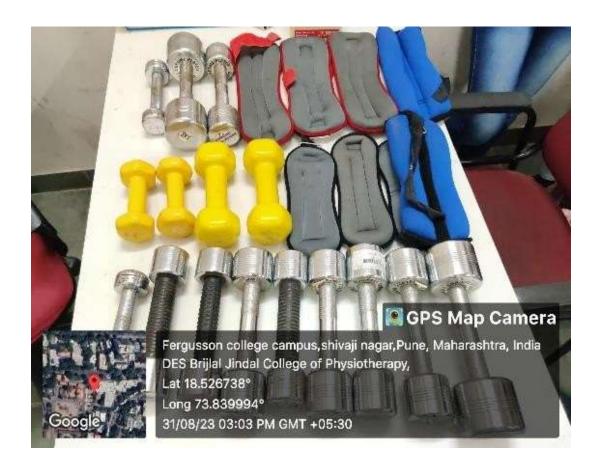

| С | Kinesiotherapy | 1   | Parallel Bars with Mirror                   |
|---|----------------|-----|---------------------------------------------|
|   |                | 2   | Suspension frames + Accessories             |
|   |                | 3   | Tilt table (Manual )                        |
|   |                | 4   | Rowing Machine                              |
|   |                | 5   | Dumbbells                                   |
|   |                | 6   | Weights                                     |
|   |                | 7   | Sand bags                                   |
|   |                | 8   | Crutches                                    |
|   |                | 9   | De Lorme's shoe                             |
|   |                | 10  | Vestibular ball                             |
|   |                | 11  | Therabands                                  |
|   |                | 12  | Walking sticks                              |
|   |                | 13  | Bolsters                                    |
|   |                | 14  | Staircase                                   |
|   |                | 15  | Goniometer (Half, Full, Finger)             |
|   |                | 16  | Wrist Roller                                |
|   |                | 17  | Shoulder wheel                              |
|   |                | 18  | Shoulder pulley                             |
|   |                | 19  | Finger ladder                               |
|   |                | 20  | Grip Exercisers                             |
|   |                | 21  | Quadriceps table                            |
|   |                | 22  | Hand and Leg Peddler                        |
|   |                | 23  | Postural grid chart                         |
|   |                | 24  | Charts                                      |
| D | Electrotherapy | 1   | Hot Packs                                   |
|   | Елесионстару   | 2   | Cold Packs                                  |
|   |                | 3   | Paraffin Wax Bath                           |
|   |                | 4   | Oscilloscope                                |
|   |                | 5   | Short Wave Diathermy                        |
|   |                | 6   | Ultraviolet lamps                           |
|   |                | 7   | Ultrasound                                  |
|   |                | 8   | Transcutaneous Electrical Nerve Stimulation |
|   |                | 9   | Interferential Current Therapy              |
|   |                | 10  | Infra-Red Lamp                              |
|   |                | 11  | Micro Base Laser Therapy                    |
|   |                | 12  | Multi Current with SD Curve                 |
|   |                | 13  | Diagnostic Muscle Stimulator                |
|   |                | 14  | Whirlpool                                   |
|   |                | 15  | Charts                                      |
|   |                | 1.5 |                                             |