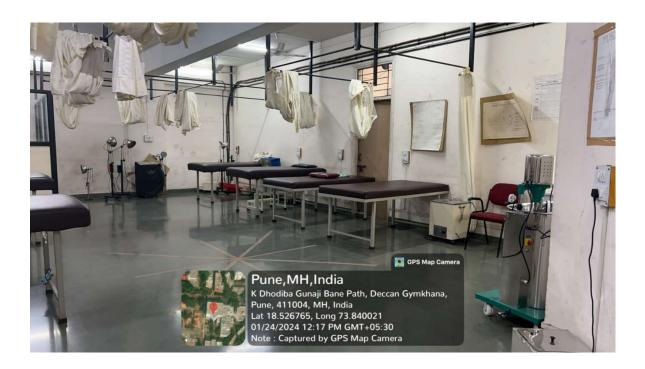

|  |  |
|                          | Electrotherapy lab                  |  |  |
|                          | Kinesiotherapy lab                  |  |  |
|                          | Musculoskeletal lab                 |  |  |
|                          | Neuroscience lab                    |  |  |
|                          | Cardiorespiratory lab               |  |  |
|                          | Community lab                       |  |  |

## Library







## Computer/Laptops in library and departments





High-tech classrooms with LCD projector, smart board, OHP and internet facility





\_



## High-tech auditorium



#### ERP application





## TEAM application



## Smartboard facility



## Printing and Xeroxing facility





## Clinical skill labs

## Electrotherapy lab





## Kinesiotherapy lab





#### Anatomy lab







## Physiology lab





## Musculoskeletal physiotherapy lab





## Cardiovascular and respiratory PT lab





#### Community physiotherapy lab



## Neurophysiotherapy Lab



#### Spacious Classrooms and common rooms for discussions





## **LIST OF TEACHING-LEARNING EQUIPMENT**

| Sr.<br>No. | Department |    | Name of Teaching Learning Equipment        |
|------------|------------|----|--------------------------------------------|
| A          | Anatomy    | 1  | Articulated Skeleton                       |
|            |            | 2  | Disarticulated Skeleton                    |
|            |            | 3  | Specimen Jars                              |
|            |            | 4  | Cadaver