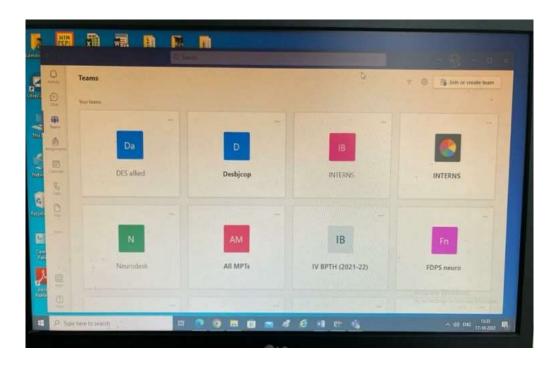

| Anatomy lab                         |  |  |
|                          | Physiology lab                      |  |  |
|                          | Electrotherapy lab                  |  |  |
|                          | Kinesiotherapy lab                  |  |  |
|                          | Musculoskeletal lab                 |  |  |
|                          | Neuroscience lab                    |  |  |
|                          | Cardiorespiratory lab               |  |  |
|                          | Community lab                       |  |  |

## Library







## Computer/Laptops in library and departments





High-tech classrooms with LCD projector, smart board, OHP and internet facility





\_



## High-tech auditorium



#### ERP application





## TEAM application



## Smartboard facility



## Printing and Xeroxing facility





## Clinical skill labs

## Electrotherapy lab





## Kinesiotherapy lab





#### Anatomy lab







## Physiology lab





## Musculoskeletal physiotherapy lab





## Cardiovascular and respiratory PT lab





#### Community physiotherapy lab



## Neurophysiotherapy Lab



#### Spacious Classrooms and common rooms for discussions





## **LIST OF TEACHING-LEARNING EQUIPMENT**

| Sr.<br>No. | Department |    | Name of Teaching Learning Equipment        |
|------------|------------|----|--------------------------------------------|
| A          | Anatomy    | 1  | Articulated Skeleton                       |
|            |            | 2  | Disarticulated Skeleton                    |
|            |            | 3  | Spe