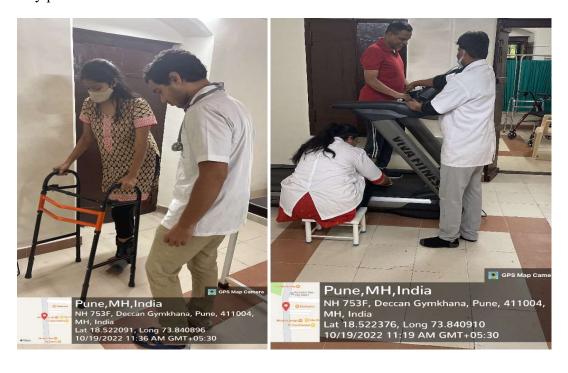

## **PROBLEM SOLVING METHODOLOGIES**

Case presenations/patient treatment in clinics

## Clinical training

## Speciality practice