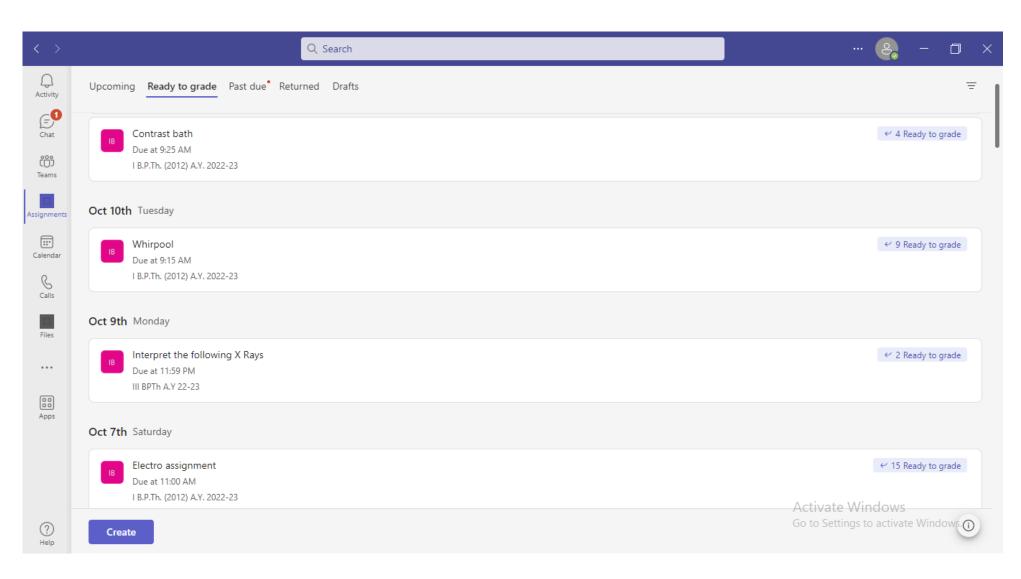

#### • **TEAMS application**

### - Using for assignments

| < >                                  |                                                                                                                                                                                                       | Q Search                                                           |                 | 🤤 –                                               |                         |
|--------------------------------------|-------------------------------------------------------------------------------------------------------------------------------------------------------------------------------------------------------|--------------------------------------------------------------------|-----------------|---------------------------------------------------|-------------------------|
| Activity                             | Feed = ·                                                                                                                                                                                              | Assignments                                                        |                 |                                                   | ZC                      |
| Chat<br>Chat<br>Teams<br>Assignments | <ul> <li>Unread only</li> <li>Ashwini O Kamble added an 10-1<br/>assignment<br/>Due 10 Oct<br/>I B.P.Th. (2012) A.Y. 2022-23   Whirpool</li> <li>Abha Dhupkar added an 09-1<br/>assignment</li> </ul> | < Back Interpret the following X Rays Due October 9, 2023 11:59 PM |                 | Return<br>Sumr                                    | <br>mary results        |
| Calendar                             | Due 11 Oct<br>I B.P.Th. (2012) A.Y. 2022-23   Video                                                                                                                                                   | To return (36) Returned (0)                                        | Search students | Q                                                 |                         |
| &<br>Calls                           | Dr. Diptee Bhole (PT) added 09-1<br>an assignment                                                                                                                                                     | Name 💌                                                             | Status 💌        | Feedback                                          | / 0                     |
|                                      | Due Oct 9<br>III BPTh A.Y 22-23   Interpret the followin                                                                                                                                              | OB Bargaje, Omkar                                                  | ⊘ Not turned in | ٩                                                 | No<br>points            |
| Files                                | • Dr. Apoorva Likhite (PT) 06-1<br>updated an assignment<br>Due Oct 7                                                                                                                                 | Bobade, Aabha                                                      | 🖉 Not turned in | Ģ                                                 | No<br>points            |
|                                      | I B.P.Th. (2012) A.Y. 2022-23   Electro assi.                                                                                                                                                         | Brahmanathkar, Anirudha                                            | ⊘ Not turned in | Ç                                                 | No<br>points            |
| Apps                                 | Dr. Apoorva Likhite (P1) 06-1     added an assignment     Due Oct 7     I.B.P.Th. (2012) A.Y. 2022-23   Electro assi.                                                                                 | DANDEKAR, NEELIMA                                                  | ⑦ Viewed        | Ç                                                 | No<br>points            |
|                                      | • Dr. Aditi Soman (PT) added 04-1<br>an assignment                                                                                                                                                    | Deshpande, Samruddhi                                               | ⊘ Not turned in | Ç                                                 | No<br>points            |
|                                      | Due 7 Oct<br>II B.P.Th.(2012) A.Y. 2022-23   Joint mobil.                                                                                                                                             | Gadekar, Revati                                                    | ⊘ Not turned in | Actign te Windows<br>Go to Settings to activate W | No<br>points<br>indows. |
| (?)<br>Help                          | • Siddhika Sanjay Kadam 03-1<br>added an assignment                                                                                                                                                   | Gogate, Mrunalini                                                  | ⊘ Viewed        | Ç                                                 | No                      |