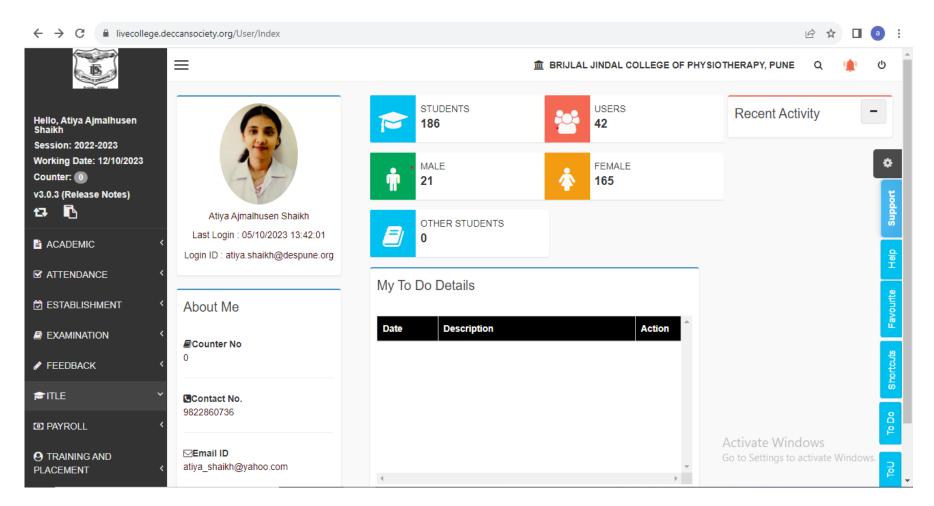

#### • ERP application

# - Using for attendance record

| $\leftrightarrow$ $\rightarrow$ C $$ livecollege.de | eccansociety.org/Attendance/StudAtte | endanceByExcel/Index                 |       |                     |                                    | ₽ \$   |        | :         |
|-----------------------------------------------------|--------------------------------------|--------------------------------------|-------|---------------------|------------------------------------|--------|--------|-----------|
|                                                     | Add To Favourite                     |                                      |       | ▲ BRIJLAL JINDAL CO | DLLEGE OF PHYSIOTHERAPY, I         | PUNE Q |        | ი<br>ი    |
| Hello, Atiya Ajmalhusen<br>Shaikh                   | Attendance > Transaction > Atte      | ndance > Student Attendance By Excel |       |                     |                                    |        |        |           |
| Snaikn<br>Session: 2022-2023                        | Note:* Marked Is Mandatory!          |                                      |       |                     |                                    |        |        |           |
| Working Date: 12/10/2023<br>Counter: 0              | Attendance Session*                  | Please Select                        | ~     | Subject Name*       | Loading                            |        | ~      | *         |
| v3.0.3 (Release Notes)                              | Attendance date *                    | Please Select Attendance Date        | Ê     | Topic Covered       | Please Enter Topic Covered         |        |        |           |
|                                                     | Class Type *                         | Please Select                        | ~     | Choose a File :*    | Browse File                        |        | 11     | de<br>De  |
| Search Menu Q                                       |                                      |                                      |       |                     |                                    |        |        |           |
| DashBoard <                                         |                                      |                                      |       | Default Status      | Loading                            |        | ~      |           |
| Transaction <                                       |                                      | Upload & Ver                         | ify C | onfirm Cancel       |                                    |        |        | Favounte  |
| Report <                                            |                                      |                                      |       |                     |                                    |        |        | ů.        |
|                                                     |                                      |                                      |       |                     |                                    |        |        |           |
|                                                     |                                      |                                      |       |                     |                                    |        |        | Shortcuts |
|                                                     |                                      |                                      |       |                     | Activate Wind<br>Go to Settings to |        | idows. |           |