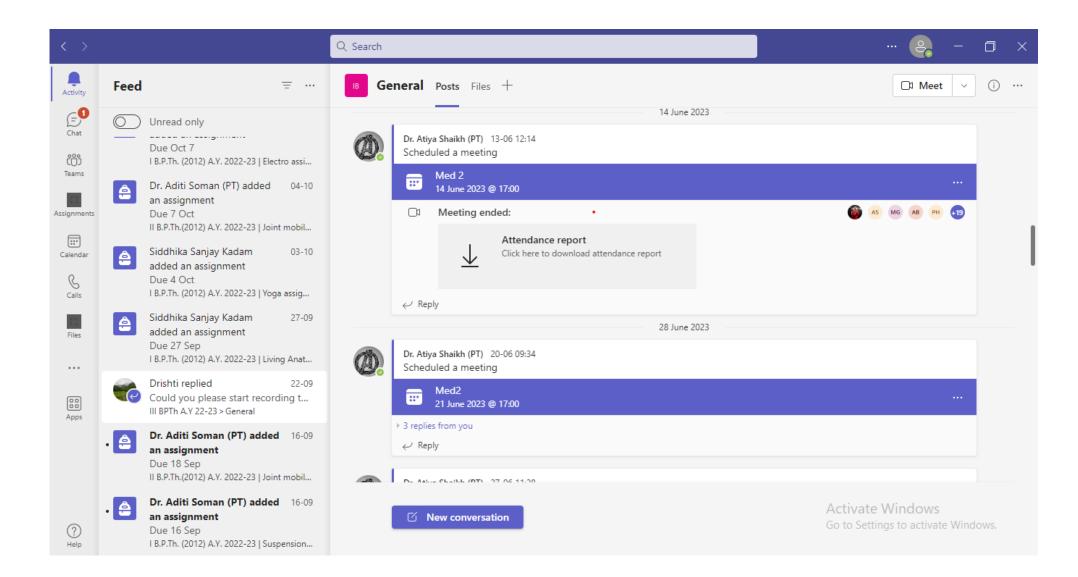

#### • **TEAMS application**

# Using for conducting online lectures / meetings

-

|         | New meeting                                                                                                                              |                                                | - 🛛 ×      |
|---------|------------------------------------------------------------------------------------------------------------------------------------------|------------------------------------------------|------------|
|         | New meeting Details Scheduling Assistant                                                                                                 |                                                | Send       |
| Show    | v as: Busy 🗸 Category: None 🗸 Time zone: (UTC+05:30) Chennai, Kolkata, Mumbai, New Delhi 🗸 Response options 🗸 Require registration: None | $\sim$                                         | ô3 Options |
| 0       | Add title                                                                                                                                | Who can bypass the lobby? (                    | ī)         |
| 0       |                                                                                                                                          | People in my org and gues                      | sts 🗸      |
| ¢       | Add required attendees + Optional                                                                                                        | Record automatically                           | $\bigcirc$ |
| Ŀ       | 12-10-2023 15:00 $\checkmark$ $\rightarrow$ 12-10-2023 15:30 $\checkmark$ 30m $\bullet$ All day                                          | More options                                   |            |
| ¢       | Does not repeat V                                                                                                                        |                                                |            |
| =       | III BPTh A.Y 22-23 > General                                                                                                             |                                                |            |
| $\odot$ | Add location                                                                                                                             |                                                |            |
| .≞      | B I U S V A A Paragraph > I ← ← ≔ 注   99 ⇔ 를 囲   り ℃                                                                                     |                                                |            |
|         | Type details for this new meeting                                                                                                        |                                                |            |
|         |                                                                                                                                          |                                                |            |
|         |                                                                                                                                          |                                                |            |
|         |                                                                                                                                          |                                                |            |
|         |                                                                                                                                          | Activate Windows<br>Go to Settings to activate | Windows    |
|         |                                                                                                                                          | ee to bettings to activate                     |            |