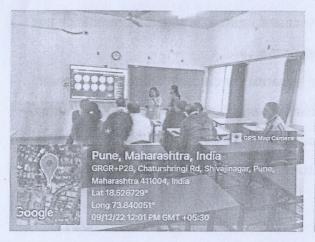

D. E. Societies of the solid of

PRINCIPAL

D E Society's Brijlal Jindal

College of Physiotherap

Pune - 4

D E Society's Brijlal Jinda College of Physiotherapy

PARENT TEACHER MEETING

Class- I-year BPTh

Academic year 2022-23

Topic: Induction

Induction for first year students for the Academic year 2022-23 was held on 6.2.2023 at 2 PM in the auditorium

During the meeting, I-year class coordinator Dr. Abha Dhupkar (PT) introduced the principal Dr. Snehal Joshi.