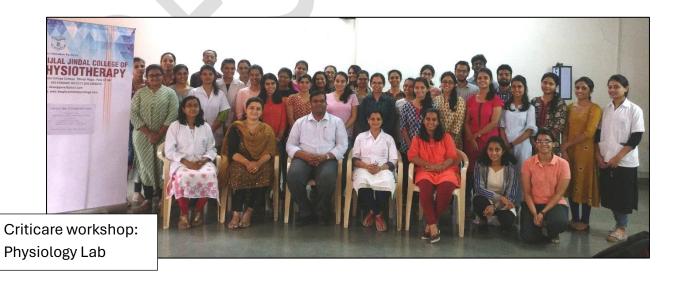

## TRAINING CONDUCTED FOR ADVANCED PHYSIOTHERAPEUTIC TECHNIQUES IN LABS

Taping techniques in Musculoskeletal Lab

NDT BOBATH in Musculoskeletal Lab

Abdominal Capsule: Physiology Lab

> Pilates Workshop: Physiology Lab