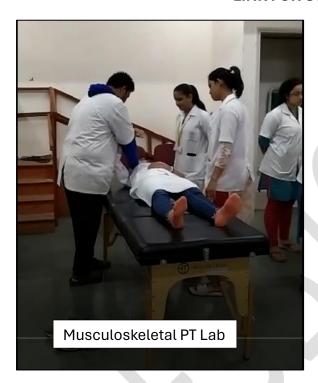

## LINK FOR USE OF LABS

Cardiorespiratory PT Lab

Neuroscience PT Lab

Anatomy Lab

**Electrotherapy Lab** 

Kinesiotherapy Lab

Physiology Lab

## TRAINING CONDUCTED FOR ADVANCED PHYSIOTHERAPEUTIC TECHNIQUES IN LABS

Taping techniques in Musculoskeletal Lab

NDT BOBATH in Musculoskeletal Lab

Abdominal Capsule: Physiology Lab

> Pilates Workshop: Physiology Lab