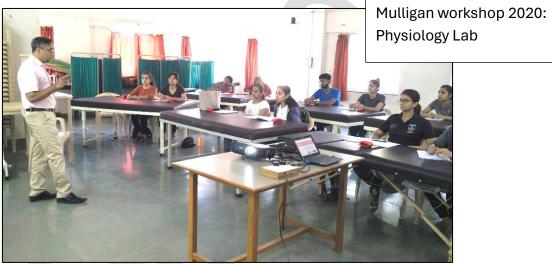

## TRAINING CONDUCTED FOR ADVANCED PHYSIOTHERAPEUTIC TECHNIQUES IN LABS

Taping techniques in Musculoskeletal Lab

NDT BOBATH in Musculoskeletal Lab

Abdominal Capsule: Physiology Lab

> Pilates Workshop: Physiology Lab