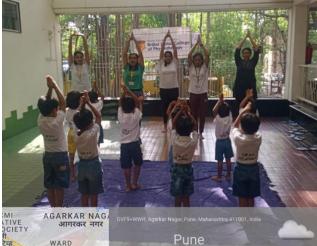

#### **Online / Offline:- Offline**

**Outline of activity:-** On occasion of Yoga Day, Students demonstrated different Yogasanas and postures to orphan children from SOFOSH Srivatsa and their caregivers. Also, the session was conducted for college's UG students and OPD patients under the guidance of teaching staff

#### **Objective-**

- **1.** To demonstrate various asanas
- 2. To explain its importance to people from all age groups
- 3. To help them understand its implication and advantages
- a) **Participants/ Attendees-** III BPTh students, Children from SOFOSH and their caregivers, OPD patients
- b) Photographs