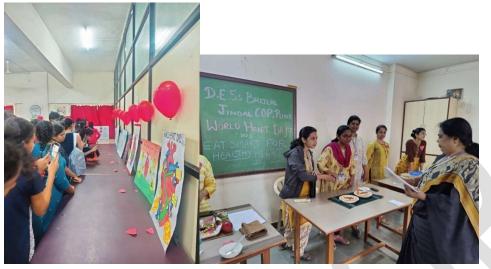

Signature of Principal

Name of Activity: World Heart Day 2022

Name of co-ordinator: Dr. Aditi Soman(PT), Dr. Aditi Berry(PT)

Department: Cardiovascular and Respiratory Physiotherapy

Date/Time:26<sup>TH</sup> SEPTEMBER TO 29<sup>TH</sup> SEPTEMBER 2022, 2-.30pm

Place:DESBJCOP, Pune

**Online/offline**: Offline

**Outline of activity:** 

#### **Objectives:**

**To** create awareness about healthy heart habits with various activities like suryanamaskar challenge, plank challenge, healthy food cooking competition, poster making competition, lecture on importance of exercises to prevent CV disease for nursing students and group aerobic exercise session. It was arranged for 4 days as a form of competition where all UG Aand PG students of DESBJCOP participated with full zest.

#### **Outcome:**

Poster making competition and its exhibition for entire DES students, healthy cooking competition, group aerobic exercise session for students and faculty of DESBJCOP and other institutes of DES helped in creating awareness about healthy heart habits in all.

Lecture for 1<sup>st</sup> year B.Sc Nursing students on 'exercise for all' helped budding nurses to understand importance of exercises to avoid CVD.

**Participants:**suryanamaskar challenge 32, cooking competition 29participants, plank 23 participants in all, poster making 13 entries, group aerobic session 100 participants

Photographs attached. Attendance of students and participants of camp attached.

s Brijial Jinda

**Day 2:** Prevention is better than cure Poster making Competition and exhibition, Healthy fire less recipe competition