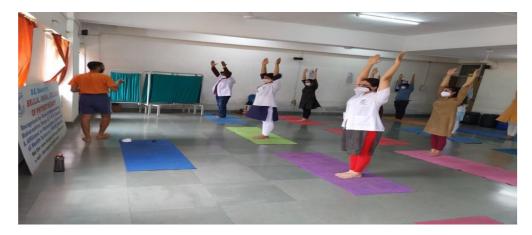

#### Name of Activity: -Yoga Day 2023

#### **Department: - Community**

Date:-21/06/2023

#### Place:-SOFOSH, DESBJCOP OPD, Physiology Lab

#### **Online / Offline:- Offline**

**Outline of activity:-** On occasion of Yoga Day, Students demonstrated different Yogasanas and postures to orphan children from SOFOSH Srivatsa and their caregivers. Also, the session was conducted for college's UG students and OPD patients under the guidance of teaching staff

#### **Objective-**

- **1.** To demonstrate various asanas
- 2. To explain its importance to people from all age groups
- 3. To help them understand its implication and advantages
- a) **Participants/ Attendees-** III BPTh students, Children from SOFOSH and their caregivers, OPD patients
- b) Photographs