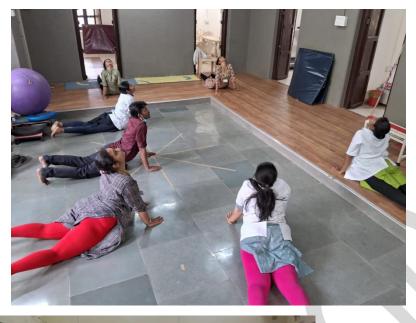

#### **Online / Offline:- Offline**

**Outline of activity:-** On occasion of Yoga Day, Students demonstrated different Yogasanas and postures to orphan children from SOFOSH Srivatsa and their caregivers. Also, the session was conducted for college's UG students and OPD patients under the guidance of teaching staff

#### **Objective-**

- **1.** To demonstrate various asanas
- 2. To explain its importance to people from all age groups
- 3. To help them understand its implication and advantages
- a) **Participants/ Attendees-** III BPTh students, Children from SOFOSH and their caregivers, OPD patients
- b) Photographs