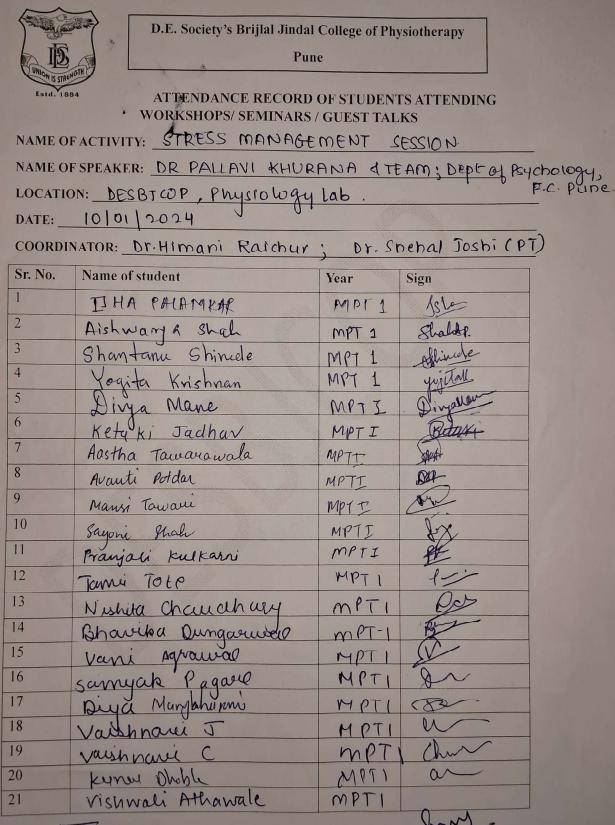

#### Name of Activity: -STRESS MANAGEMENT WORKSHOP FOR MPT **STUDENTS**

Name of Resource person: Dr. Pallavi Khurana, her team, with PG Psychology students from Department of Psychology, Fergusson College, Pune.

Name of Coordinator: Dr. Snehal Joshi

Department: Student Welfare

Date:-10/01/2024;

Place:- Physiology Lab, Ground Floor, DESBJCOP

Online / Offline:- Offline

Outline of activity:-

- a) Objective: Discuss reasons and strategies for the management of stress amongst students
- b) Participants/ Attendees: The session was conducted for all post graduate students and was conducted in an interactive manner with the psychologists interacting with each of the students.
- c) Outcomes: Find attached in the Feedback form