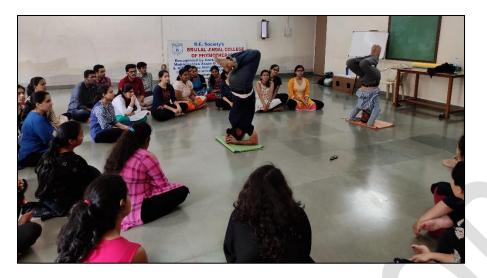

#### **Online / Offline:- Offline**

**Outline of activity:-** On occasion of Yoga Day, Students demonstrated different Yogasanas and postures to orphan children from SOFOSH Srivatsa and their caregivers. Also, the session was conducted for college's UG students and OPD patients under the guidance of teaching staff

#### **Objective-**

- **1.** To demonstrate various asanas
- 2. To explain its importance to people from all age groups
- 3. To help them understand its implication and advantages
- a) **Participants/ Attendees-** III BPTh students, Children from SOFOSH and their caregivers, OPD patients
- b) Photographs