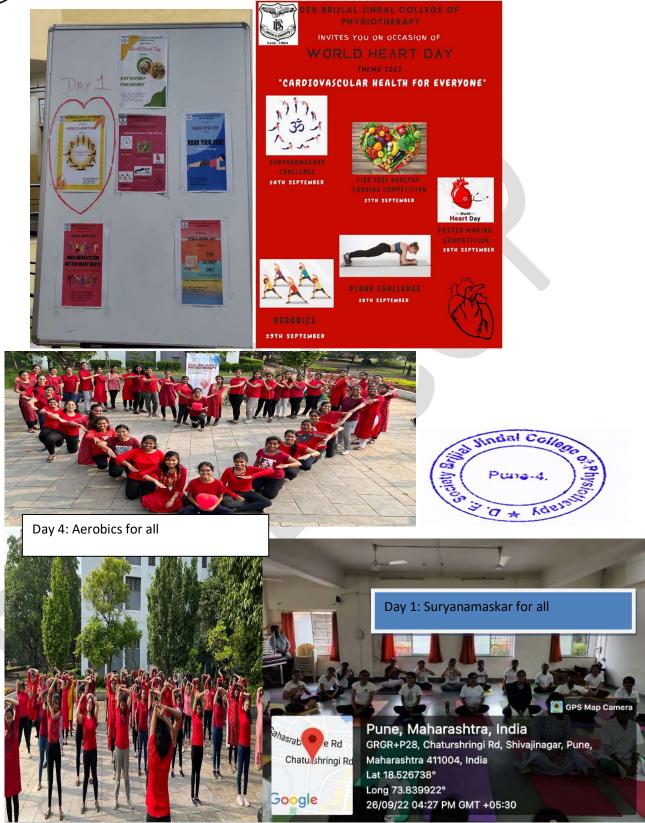

Signature of Principal

Name of Activity: World Heart Day 2022

Name of co-ordinator: Dr. Aditi Soman(PT), Dr. Aditi Berry(PT)

Department: Cardiovascular and Respiratory Physiotherapy

Date/Time:26<sup>TH</sup> SEPTEMBER TO 29<sup>TH</sup> SEPTEMBER 2022, 2-.30pm

#### **Objectives:**

**To** create awareness about healthy heart habits with various activities like suryanamaskar challenge, plank challenge, healthy food cooking competition, poster making competition, lecture on importance of exercises to prevent CV disease for nursing students and group aerobic exercise session. It was arranged for 4 days as a form of competition where all UG Aand PG students of DESBJCOP participated with full zest.

#### **Outcome:**

Poster making competition and its exhibition for entire DES students, healthy cooking competition, group aerobic exercise session for students and faculty of DESBJCOP and other institutes of DES helped in creating awareness about healthy heart habits in all.

Lecture for 1<sup>st</sup> year B.Sc Nursing students on 'exercise for all' helped budding nurses to understand importance of exercises to avoid CVD.

**Participants:**suryanamaskar challenge 32, cooking competition 29participants, plank 23 participants in all, poster making 13 entries, group aerobic session 100 participants

Photographs attached. Attendance of students and participants of camp attached.

s Brijial Jinda

**Day 2:** Prevention is better than cure Poster making Competition and exhibition, Healthy fire less recipe competition