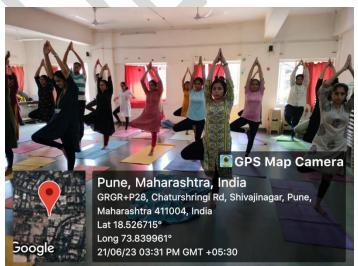

#### Name of Activity: -Yoga Day 2023

#### **Department: - Community**

Date:-21/06/2023

#### Place:-SOFOSH, DESBJCOP OPD, Physiology Lab

#### **Online / Offline:- Offline**

**Outline of activity:-** On occasion of Yoga Day, Students demonstrated different Yogasanas and postures to orphan children from SOFOSH Srivatsa and their caregivers. Also, the session was conducted for college's UG students and OPD patients under the guidance of teaching staff