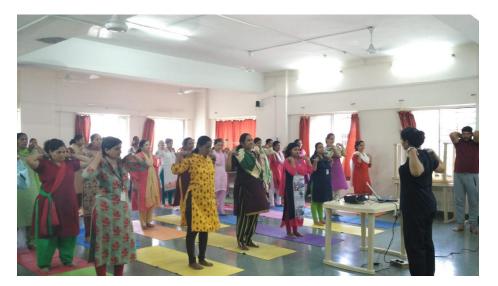

#### **Online / Offline:- Offline**

**Outline of activity:-** On occasion of Yoga Day, Students demonstrated different Yogasanas and postures to orphan children from SOFOSH Srivatsa and their caregivers. Also, the session was conducted for college's UG students and OPD patients under the guidance of teaching staff

#### **Objective-**

- **1.** To demonstrate various asanas
- 2. To explain its importance to people from all age groups
- 3. To help them understand its implication and advantages
- a) **Participants/ Attendees-** III BPTh students, Children from SOFOSH and their caregivers, OPD patients
- b) Photographs