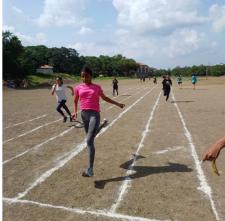

#### Name of Activity: -Rashtriya Krida Din Celebration 2023

Name of Coordinator: Namrata Sidhaye-Bhadbhade, Apoorva Pavnaskar

**Department: -**Sports Committee

Date:- 29.8.2023 Timing: 3pm-4.30pm Place:- Fergusson college ground, Open Amphitheatre

#### Online / Offline:- Offline

**Outline of activity:-** National Sports Day celebrated by BPTh Students and Staff of the DES Brijlal Jindal college of Physiotherapy Pune

- Students were encouraged to play different outdoor and Indoor sports

-Following sports were conducted: 100 m sprint, Mixed Relay and Skipping competition

- Students had participated enthusiastically in all thegames.

-Winners were chosen to appreciate students

-Fitness pledge taken by all students and Staff

**Objective-** 1.To Inculcate fitness awareness among students

2. To encourage youth about indoor and outdoor games

3. To Inculcate Sporting spirit among students

Attendance - 129

#### **Photographs:-**

FERGUSSON COLLEGE JUNIOR WING, DES BRIJLAL JINDAL COLLEGE OF PHYSIOTHERAPY, शिवाजी नगर, पुणे, महाराष्ट्र 411004, India Latitude: 18.526302 Longitude: 73.839867

29.08.2023 IMG\_241\_08\_23\_1693305615917.jpg