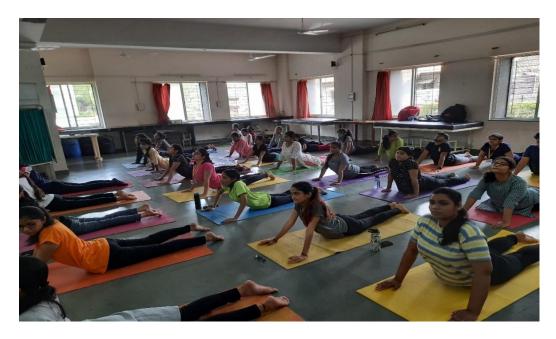

#### Name of Activity: -Yoga Day 2023

#### **Department: - Community**

Date:-21/06/2023

#### Place:-SOFOSH, DESBJCOP OPD, Physiology Lab

#### **Online / Offline:- Offline**

**Outline of activity:-** On occasion of Yoga Day, Students demonstrated different Yogasanas and postures to orphan children from SOFOSH Srivatsa and their caregivers. Also, the session was conducted for college's UG students and OPD patients under the guidance of teaching staff

#### **Objective-**

- **1.** To demonstrate various asanas
- 2. To explain its importance to people from all age groups
- 3. To help them understand its implication and advantages
- a) **Participants/ Attendees-** III BPTh students, Children from SOFOSH and their caregivers, OPD patients
- b) Photographs