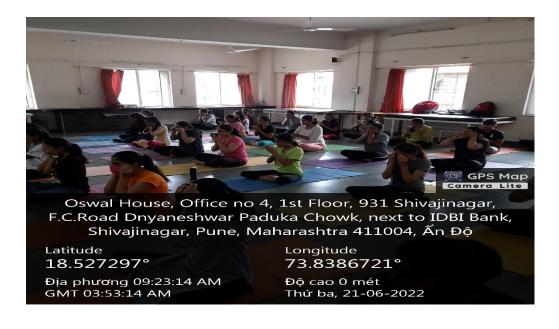

#### Name of Activity: -Yoga Day 2023

#### **Department: - Community**

Date:-21/06/2023

#### Place:-SOFOSH, DESBJCOP OPD, Physiology Lab

#### **Online / Offline:- Offline**

**Outline of activity:-** On occasion of Yoga Day, Students demonstrated different Yogasanas and postures to orphan children from SOFOSH Srivatsa and their caregivers. Also, the session was conducted for college's UG students and OPD patients under the guidance of teaching staff

#### **Objective-**

- **1.** To demonstrate various asanas
- 2. To explain its importance to people from all age groups
- 3. To help them understand its implication and advantages
- a) **Participants/ Attendees-** III BPTh students, Children from SOFOSH and their caregivers, OPD patients
- b) Photographs