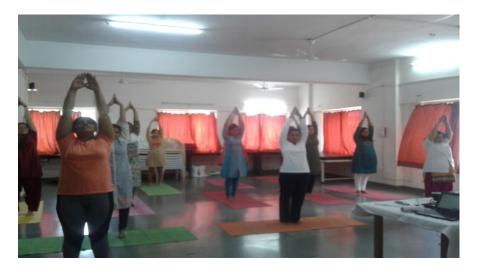

#### **Online / Offline:- Offline**

**Outline of activity:-** On occasion of Yoga Day, Students demonstrated different Yogasanas and postures to orphan children from SOFOSH Srivatsa and their caregivers. Also, the session was conducted for college's UG students and OPD patients under the guidance of teaching staff

#### **Objective-**

- **1.** To demonstrate various asanas
- 2. To explain its importance to people from all age groups
- 3. To help them understand its implication and advantages
- a) **Participants/ Attendees-** III BPTh students, Children from SOFOSH and their caregivers, OPD patients
- b) Photographs