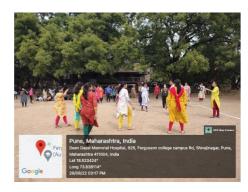

#### Name of Activity: -Rashtriya Krida Din Celebration 2023

Name of Coordinator: Namrata Sidhaye-Bhadbhade, Apoorva Pavnaskar

**Department: -**Sports Committee

Date:- 29.8.2023 Timing: 3pm-4.30pm Place:- Fergusson college ground, Open Amphitheatre

#### Online / Offline:- Offline

**Outline of activity:-** National Sports Day celebrated by BPTh Students and Staff of the DES Brijlal Jindal college of Physiotherapy Pune

- Students were encouraged to play different outdoor and Indoor sports

-Following sports were conducted: 100 m sprint, Mixed Relay and Skipping competition

- Students had participated enthusiastically in all thegames.

-Winners were chosen to appreciate students

-Fitness pledge taken by all students and Staff