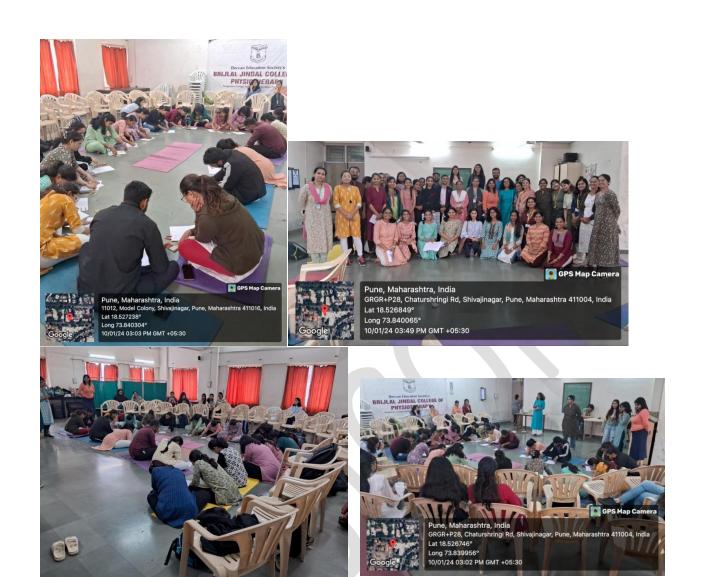

#### Name of Activity: -STRESS MANAGEMENT WORKSHOP FOR MPT **STUDENTS**

Name of Resource person: Dr. Pallavi Khurana, her team, with PG Psychology students from Department of Psychology, Fergusson College, Pune.

Name of Coordinator: Dr. Snehal Joshi

Department: Student Welfare

Date:-10/01/2024;

Place:- Physiology Lab, Ground Floor, DESBJCOP

Online / Offline:- Offline

Outline of activity:-

- a) Objective: Discuss reasons and strategies for the management of stress amongst students
- b) Participants/ Attendees: The session was conducted for all post graduate students and was conducted in an interactive manner with the psychologists interacting with each of the students.
- c) Outcomes: Find attached in the Feedback form

Signature of resource person: Rult

Coordinator's signature: -

Participant's signature: Separate sheet attached

PRINCIPAL D. E. Society's Brijlal Jind College of Physiotherapy Pune

Ruto Signature of coordinator