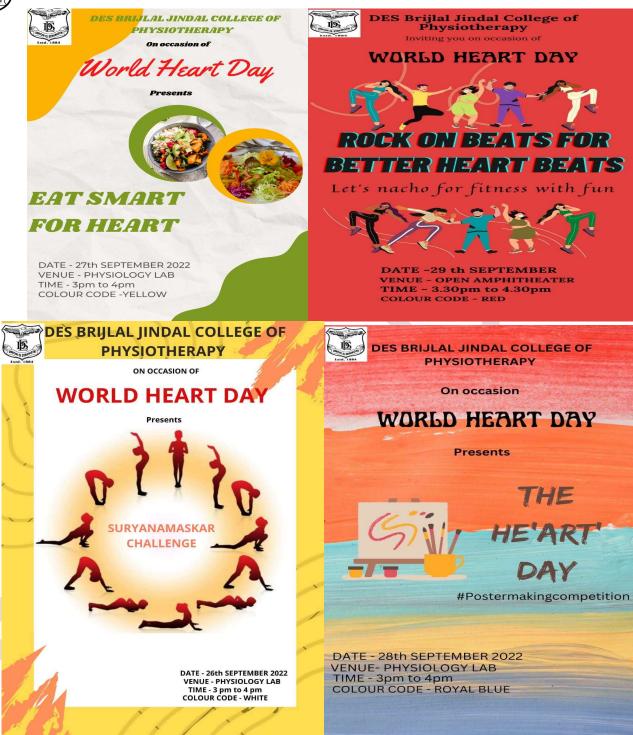

Signature of Principal

Name of Activity: World Heart Day 2022

Name of co-ordinator: Dr. Aditi Soman(PT), Dr. Aditi Berry(PT)

Department: Cardiovascular and Respiratory Physiotherapy

Date/Time:26<sup>TH</sup> SEPTEMBER TO 29<sup>TH</sup> SEPTEMBER 2022, 2-.30pm

#### **Objectives:**

**To** create awareness about healthy heart habits with various activities like suryanamaskar challenge, plank challenge, healthy food cooking competition, poster making competition, lecture on importance of exercises to prevent CV disease for nursing students and group aerobic exercise session. It was arranged for 4 days as a form of competition where all UG Aand PG students of DESBJCOP participated with full zest.

#### **Outcome:**

Poster making competition and its exhibition for entire DES students, healthy cooking competition, group aerobic exercise session for students and faculty of DESBJCOP and other institutes of DES helped in creating awareness about healthy heart habits in all.

Lecture for 1<sup>st</sup> year B.Sc Nursing students on 'exercise for all' helped budding nurses to understand importance of exercises to avoid CVD.

**Participants:**suryanamaskar challenge 32, cooking competition 29participants, plank 23 participants in all, poster making 13 entries, group aerobic session 100 participants

Photographs attached. Attendance of students and participants of camp attached.

s Brijial Jinda

**Day 2:** Prevention is better than cure Poster making Competition and exhibition, Healthy fire less recipe competition