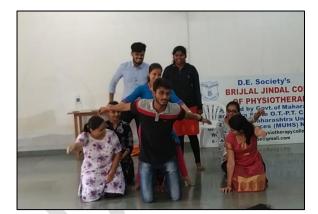

#### Name of Activity: -STRESS MANAGEMENT WORKSHOP FOR MPT **STUDENTS**

Name of Resource person: Dr. Pallavi Khurana, her team, with PG Psychology students from Department of Psychology, Fergusson College, Pune.

Name of Coordinator: Dr. Snehal Joshi

Department: Student Welfare

Date:-10/01/2024;

Place:- Physiology Lab, Ground Floor, DESBJCOP

Online / Offline:- Offline

Outline of activity:-

- a) Objective: Discuss reasons and strategies for the management of stress amongst students
- b) Participants/ Attendees: The session was conducted for all post graduate students and was conducted in an interactive manner with the psychologists interacting with each of the students.
- c) Outcomes: Find attached in the Feedback form