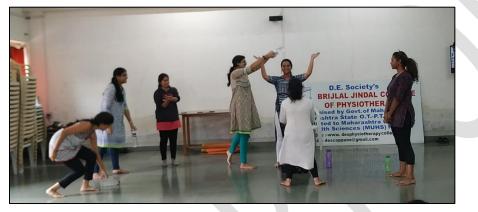

#### Name of Activity: -STRESS MANAGEMENT WORKSHOP FOR MPT **STUDENTS**

Name of Resource person: Dr. Pallavi Khurana, her team, with PG Psychology students from Department of Psychology, Fergusson College, Pune.

Name of Coordinator: Dr. Snehal Joshi

Department: Student Welfare

Date:-10/01/2024;

Place:- Physiology Lab, Ground Floor, DESBJCOP

Online / Offline:- Offline

Outline of activity:-

- a) Objective: Discuss reasons and strategies for the management of stress amongst students
- b) Participants/ Attendees: The session was conducted for all post graduate students and was conducted in an interactive manner with the psychologists interacting with each of the students.
- c) Outcomes: Find attached in the Feedback form