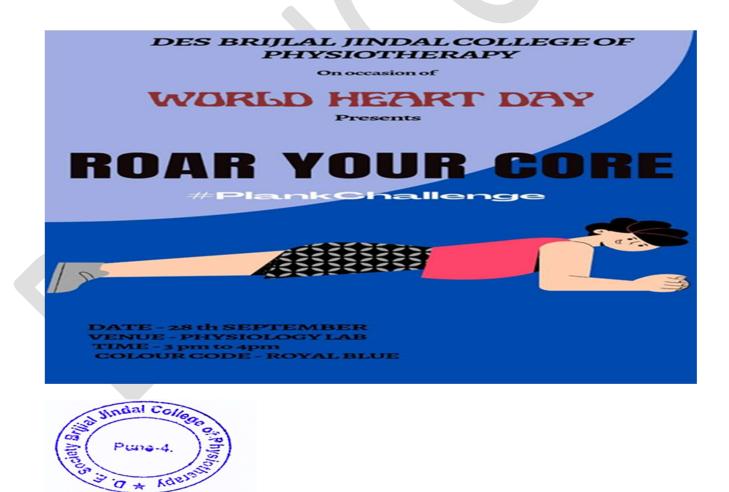

Signature of Principal

Name of Activity: World Heart Day 2022

Name of co-ordinator: Dr. Aditi Soman(PT), Dr. Aditi Berry(PT)

Department: Cardiovascular and Respiratory Physiotherapy

Date/Time:26<sup>TH</sup> SEPTEMBER TO 29<sup>TH</sup> SEPTEMBER 2022, 2-.30pm

#### **Objectives:**

**To** create awareness about healthy heart habits with various activities like suryanamaskar challenge, plank challenge, healthy food cooking competition, poster making competition, lecture on importance of exercises to prevent CV disease for nursing students and group aerobic exercise session. It was arranged for 4 days as a form of competition where all UG Aand PG students of DESBJCOP participated with full zest.

Lecture for 1<sup>st</sup> year B.Sc Nursing students on 'exercise for all' helped budding nurses to understand importance of exercises to avoid CVD.

**Participants:**suryanamaskar challenge 32, cooking competition 29participants, plank 23 participants in all, poster making 13 entries, group aerobic session 100 participants