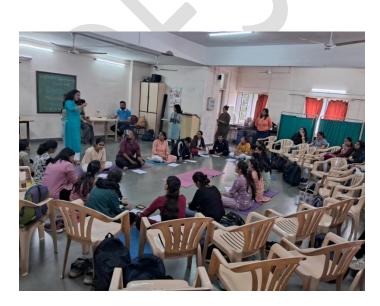

#### Name of Activity: -STRESS MANAGEMENT WORKSHOP FOR MPT **STUDENTS**

Name of Resource person: Dr. Pallavi Khurana, her team, with PG Psychology students from Department of Psychology, Fergusson College, Pune.

Name of Coordinator: Dr. Snehal Joshi

Department: Student Welfare

Date:-10/01/2024;

Place:- Physiology Lab, Ground Floor, DESBJCOP

Online / Offline:- Offline

Outline of activity:-

- a) Objective: Discuss reasons and strategies for the management of stress amongst students
- b) Participants/ Attendees: The session was conducted for all post graduate students and was conducted in an interactive manner with the psychologists interacting with each of the students.
- c) Outcomes: Find attached in the Feedback form