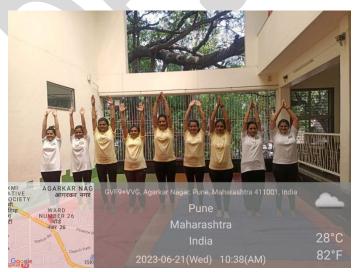

#### Name of Activity: -Yoga Day 2023

#### **Department: - Community**

Date:-21/06/2023

#### Place:-SOFOSH, DESBJCOP OPD, Physiology Lab

#### **Online / Offline:- Offline**

**Outline of activity:-** On occasion of Yoga Day, Students demonstrated different Yogasanas and postures to orphan children from SOFOSH Srivatsa and their caregivers. Also, the session was conducted for college's UG students and OPD patients under the guidance of teaching staff

#### **Objective-**

- **1.** To demonstrate various asanas
- 2. To explain its importance to people from all age groups
- 3. To help them understand its implication and advantages
- a) **Participants/ Attendees-** III BPTh students, Children from SOFOSH and their caregivers, OPD patients
- b) Photographs