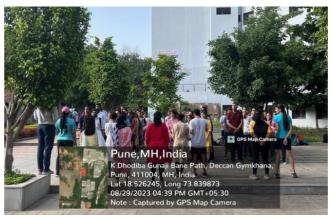

#### **Photographs:-**

FERGUSSON COLLEGE JUNIOR WING, DES BRIJLAL JINDAL COLLEGE OF PHYSIOTHERAPY, शिवाजी नगर, पुणे, महाराष्ट्र 411004, India Latitude: 18.526302 Longitude: 73.839867

29.08.2023 IMG\_241\_08\_23\_1693305615917.jpg