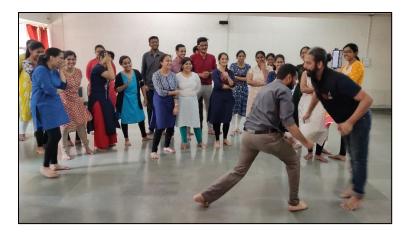

#### Name of Activity: -STRESS MANAGEMENT WORKSHOP FOR MPT **STUDENTS**

Name of Resource person: Dr. Pallavi Khurana, her team, with PG Psychology students from Department of Psychology, Fergusson College, Pune.

Name of Coordinator: Dr. Snehal Joshi

Department: Student Welfare

Date:-10/01/2024;

Place:- Physiology Lab, Ground Floor, DESBJCOP

Online / Offline:- Offline

Outline of activity:-

- a) Objective: Discuss reasons and strategies for the management of stress amongst students
- b) Participants/ Attendees: The session was conducted for all post graduate students and was conducted in an interactive manner with the psychologists interacting with each of the students.
- c) Outcomes: Find attached in the Feedback form