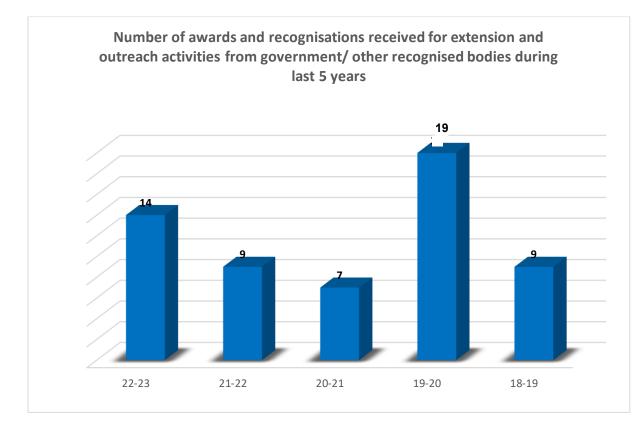

## 3.4.3

Number of **awards and recognitions** received for extension and outreach activities from government/ other recognised bodies during last 5 years

| Year                        | 22-23 | 21-22 | 20-21 | 19-20 | 18-19 |
|-----------------------------|-------|-------|-------|-------|-------|
| Number of Awards/           | 14    | 9     | 7     | 19    | 9     |
| <b>Recognition received</b> |       |       |       |       |       |