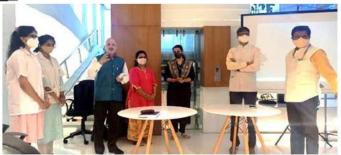

T students; Vidhi Kalyani, Pooja Patil

Date: 07/10/2021

Place: Lokmanya Multipurpose Co-Op bank, Senapati Bapat road branch

Schedule of activity:

i) Introduction to session by Zonal Manager

- ii) Presentation on principles and importance of ergonomics
- iii) Demonstration of basic office stretches exercises as Group therapy
- iv) Ergonomic advice for prevention of postural pain

### Outline of activity:

- a) Objective: Awareness of scope and effectiveness of PT; Ergonomics
- b) Participants/ Attendees: Employees of bank of all cadres
- c) Outcomes: Better awareness and understanding about the importance of correct sitting postures among attendees and application of Physiotherapy. The explanation in Marathi improved effectiveness and clarity.

Coordinator's signature: - 1880















PRINCIPAL

D. E. Society's Brillal Jind
College of Paysiotherapy
Pune



6th Oct. 2021

To,

The Principal,

Brijlal Jindal college of physiotherapy,

Pune.

Respected Madam,

We are thankful to you for conducting session (lecture-Demonstration) on "Office Ergonomics" at our Zonal office, SB Road and on "Exercise awareness for the senior citizens" at Wadgaonsheri Branch.

We appreciate the efforts taken by you for the presentation......The interaction session was very effective and all the participants were benifited to great extent by knowing impotance of physiotherapy.....

In the true sense, your institution is serving to the society by educating public at large.

Thank you once again for putting your best efforts!

Yours faithfully,

Sushil Jadhav,

Zonal Manager,

Pune Zonal off