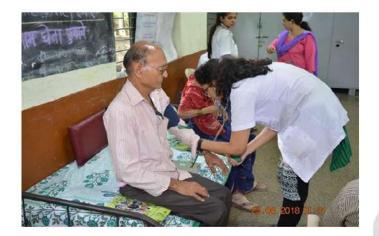

### LIST OF EXTENSION AND OUTREACH ACTIVITY DURING ACADEMIC YEAR 2022-23

DESBJCOP participates in various extension activity like sports events, community camps, physiotherapy services at amputation center and treatment for special children.

The details are as follows:

| Sr.no | LIST OF EXTENSION AND                                               | ORGANISTION                                          |
|-------|---------------------------------------------------------------------|------------------------------------------------------|
|       | <b>OUTREACH ACTIVITY</b>                                            | UNIT/AGENCY/COLLABORATING AGENCY                     |
| 1.    | Football matches                                                    | Poona District Football Association(PDFA)            |
| 2.    | ITF Tennis tournament                                               | Fit-to -sport academy                                |
| 3.    | Sports activity                                                     | D.E.S. Primary School ground, Tilak Road             |
| 4.    | Orthosis distribution and fitting camp                              | Bharat Vikas Parishad, vikalang punarvasan<br>Kendra |
| 5.    | Inter collegiate Shahu football<br>Trophy                           | AISSMS college of engineering,Pune                   |
| 6.    | Amputation: Camp for exercise prescription after prosthetic fitting | Bharat Vikas Parishad, vikalang punarvasan<br>Kendra |
| 7.    | Maharashtra State Youth League tournament                           | WIFA                                                 |
| 8.    | Geriatric Assessment camp                                           | Punarnirman,Erandwane arogya kothi                   |
| 9.    | Community Helper training module.                                   | Seva Aroygya foundation                              |
| 10.   | Advance diploma in industrial safety training                       | Technical institute DES, Pune                        |
| 11.   | Camp for exercise prescription after prosthetic fitting             | Bharat Vikas Parishad, vikalang punarvasan<br>Kendra |
| 12.   | Camp for exercise prescription after prosthetic fitting             | Bharat Vikas Parishad, vikalang punarvasan<br>Kendra |
| 13.   | Maharashtra State police games,<br>SRPF,Wanowarie                   | B.J.Medical college,Sasson hospital,pune             |
| 14.   | Maharashtra State Olympics - Water<br>Polo Matches Physio Support   | MAHARAHTRA OLYMPIAD ASSOCIATION                      |