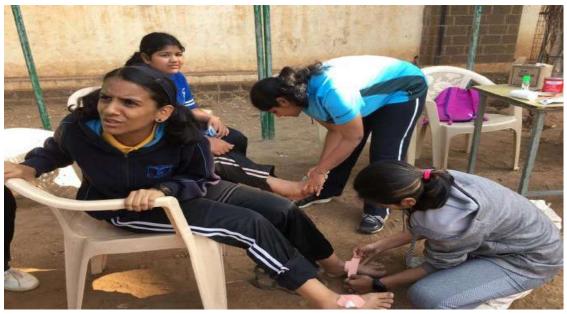

indal College of Physiotherapy, Pune during
sport day events.

Respected madam,

We are pleased and thankful to you for sending your faculty members Smt. Namrata Sidhaye & Smt. Apporva Likhite on 3<sup>rd</sup>, 4<sup>th</sup> and 5<sup>th</sup> December, 2018 for field injury management, indeed it was a great help for our institution.

Thanking You,

Yours faithfully,

Smita Kulkarni Head mistress,

Head Mistress DES Primary School Tilak Read, Pune-411030 15) Extension Activity: Physical fitness & motor proficiency assessment 2019

Organistion unit/agency/collaborating agency: DES Primary school

**Date**: 2018-19



**16) Extension activity**: Sports day event

Organistion unit/agency/collaborating agency: MSGGVP, Tilak road, Pune

Date: 10<sup>th</sup>, 11<sup>th</sup> December 2018





17) Activity: Vrukshathon Marathon

Date: 9/6/2019

Organistion unit/agency/collaborating agency: Fitness first

Sakal Times

## Konkar, Kousadikar win titles in Vrukshathon

#### SPORTS REPORTER

Radha Kousadikar ran well under two-hour mark to win the men's and women's Under-40 half-marathon titles in Vrukshathon, a run conducted to spread the awareness of planting and nurturing

or planting and nurruring trees to save environment.

Over 2300 runners par-ticipated in Vrukshathon conducted over 21-km, 10-km, 5-km and 3-km distances, by Fitnesss First and

Support Sakal on Sunday.

The 21-km run began
from BMCC ground and
headed on to Senapati Bapat Road, Pashan and Bavdhan and back. The 10-km run took the same route, but only til NCL and turned back to finish at the starting point.

Tho