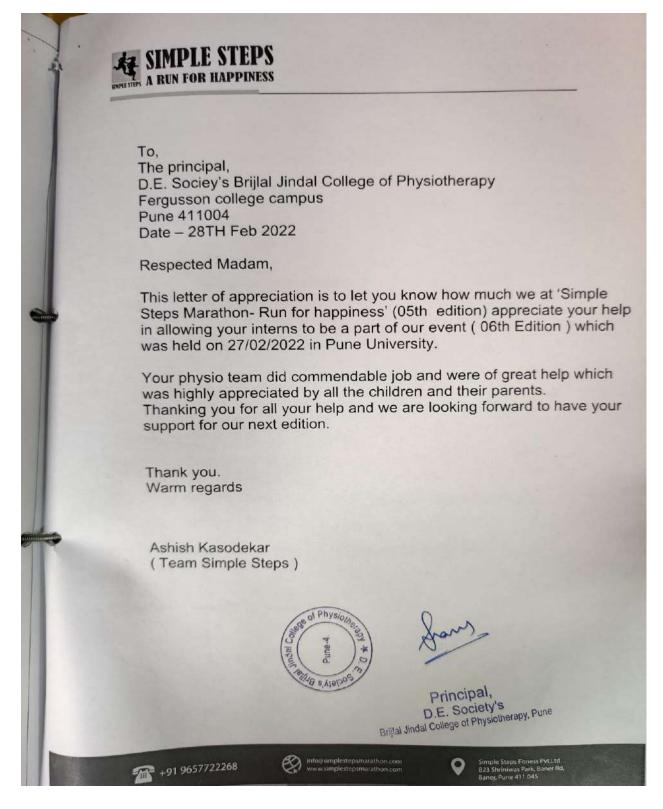

| 15. | Senior Citizens' Marathon Simple steps           |                                             |  |
|-----|--------------------------------------------------|---------------------------------------------|--|
| 16. | Inter class competition                          | MGGSV,Tilak road                            |  |
| 17. | Shirpur Tournament                               | WIFA                                        |  |
| 18. | Kids marathon                                    | Simple steps                                |  |
| 19. | Physical activity for ageing                     | Jagruti Mitra Parivar Sangh                 |  |
| 20. | Geriatric Camp                                   | Vankeshwar jyeshta nagrik sangh             |  |
| 21. | Yoga Day                                         | Sofosh                                      |  |
| 22. | Sports activity                                  | DES New English School , Tilak road         |  |
| 23. | Geriatric camp                                   | Athashri synergy pebbles                    |  |
| 24. | Geriatric camp                                   | Athashri synergy Balewadi                   |  |
| 25. | Geriatric camp                                   | Madhyavarti Jyeshtha Nagrik Sangha Kothrud, |  |
| 26. |                                                  | Punarnirman Foundaton,Erandwane arogya      |  |
|     | Geriatric camp                                   | kothi                                       |  |
| 27. | Breast feeding awareness week 2023               | Seth Tarachand Charitable Trust Hospital    |  |
| 28. | MAHARASHTRA STATE YOUTH                          |                                             |  |
|     | LEAGUE PLAYOFFS Under 13                         | WIFA                                        |  |
| 29. | Inter DES PT Teachers' Sports day                | New English School , Tilak road             |  |
| 30. | Senior citizen marathon                          | Simple steps                                |  |
| 31. | Physiotherapy services to elderly                |                                             |  |
|     | population                                       | Punarnirman Foundaton,Pune                  |  |
| 32. | Physiotherapy services to family                 | COLOCII                                     |  |
| 33. | deprived children  Physiotherapy services in the | SOFOSH                                      |  |
| 33. | Community                                        | Sevankur foundation                         |  |
| 34. | Physiotherapy services to elderly in             | SCHOOL,Society of community health          |  |
|     | slums                                            | relatated operational link                  |  |
| 35. | Physiotherapy services to elderly                | Seva arogya foundation, Pune                |  |
| 36. | Physiotherapy services to geriatric              |                                             |  |
|     | population                                       | Anandhham, Jyeshtha nagrik Virangula Kendra |  |
| 37. | Physiotherapy services to geriatric              |                                             |  |
|     | population                                       | Sahjivan,old age home                       |  |
| 38. | Physiotherapy services to geriatric              |                                             |  |
|     | population                                       | MadhurBhav                                  |  |
| 39. | Physiotherapy services to geriatric              | Beliefe de com                              |  |
|     | population                                       | Rainbow day care                            |  |