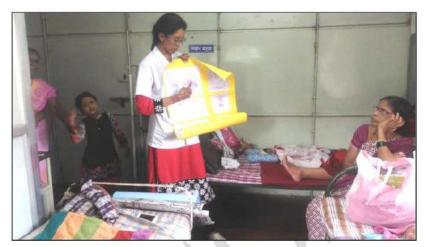

| 16. | Sports day event                    | MSGGVP, Tilak road,Pune                     |
|-----|-------------------------------------|---------------------------------------------|
| 17. | Vrukshathon                         | Fitness first                               |
| 18. | Physiotherapy services to geriatric |                                             |
|     | population                          | AnandDham, Jyeshtha nagrik Virangula Kendra |
| 19. | Physiotherapy services to geriatric |                                             |
|     | population                          | Sahjivan ,old age home                      |
| 20. | Physiotherapy services to geriatric |                                             |
|     | population                          | Rainbow day care ,CARE                      |
| 21. | Physiotherapy for special &         |                                             |
|     | orphanage children                  | SOFOSH                                      |