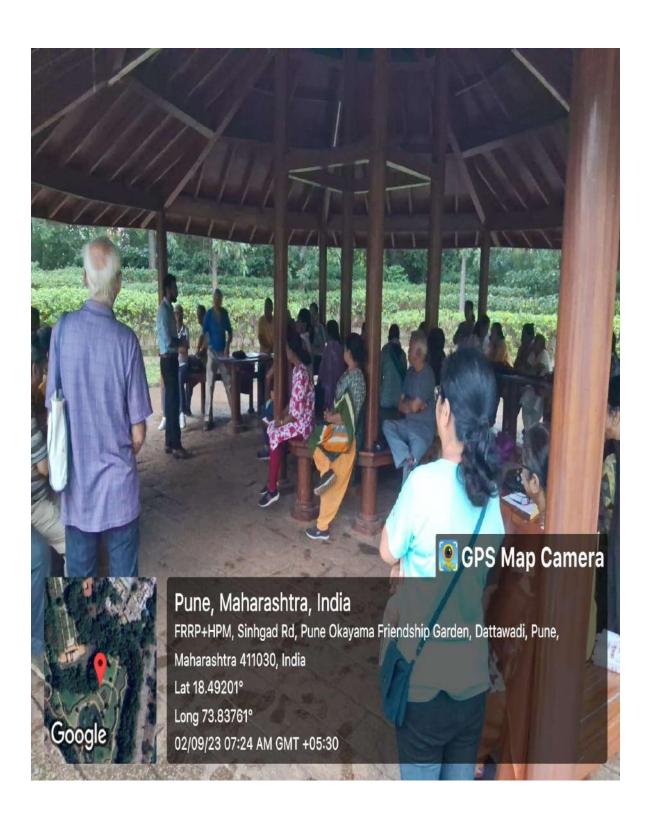

Sinhagao road, Pune

Name of association: Jagruti Mitra Parivar, Sinhagad Road

Name of coordinator from association: Shri, Bhalchandra Kunte

Schedule of activity:

Presentation on effects of ageing

Scope of physiotherapy and exercises in healthy ageing

iii) WHO Guidelines for Physical activity

Outline of activity:

a) Objective: Lecture on Exercise awareness for senior citizens

b) Participants/ Attendees: Senior citizens from the group

c) Outcomes: Better awareness and understanding about the importance of maintenance of physical activity and exercises in ageing. The explanation was mostly provided in Marathi for better clarity.

College Coordinator's signature: . 880

Sign of coordinator from association:

PRINCIPAL
D E Society's Brijlal Jindal
College of Physiotherapy
Pune . 4





20) Extension Activity: Geriatric camp

Date: 19-11-22

Organistion unit/agency/collaborating agency: ILC,Vakeshwar Jyeshtha nagarik sangha

# Camp Record

Name of camp: DESBJCOP and ILC-I Physiotherapy Assessment Camp

Date of camp: 19.11.2022

Site of camp: Vakeshwar, Pashan

Participants in the camp: Abha Dhupkar, Riya Jain, Komal Valesha, Kartiki Bhilare, Nikita

Kolhe, Lynn Fernandes, Alfaiz Tamboli, Dinkar Thakare, Saee Siddheshwar,

Siddhi Dhumal, Yash Choudhari, Rohini Khutal.

Beneficiaries of the camp: Members of the Vakeshwar Jyeshtha Nagarik Sangha

Number of beneficiaries: 69

Materials used in the camp: Sphygmomanometer, cones, measuring tape, weighing machine, record sheets, outcome measures - MoCA, GDS, TMT A and B.

Camp details: The camp was set up by the Junior PG stud