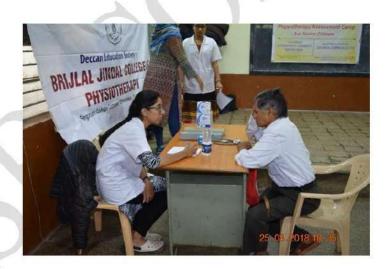

### LIST OF EXTENSION AND OUTREACH ACTIVITY DURING ACADEMIC YEAR 2022-23

DESBJCOP participates in various extension activity like sports events, community camps, physiotherapy services at amputation center and treatment for special children.

The details are as follows:

| Sr.no | LIST OF EXTENSION AND                                               | ORGANISTION                                          |
|-------|---------------------------------------------------------------------|------------------------------------------------------|
|       | <b>OUTREACH ACTIVITY</b>                                            | UNIT/AGENCY/COLLABORATING AGENCY                     |
| 1.    | Football matches                                                    | Poona District Football Association(PDFA)            |
| 2.    | ITF Tennis tournament                                               | Fit-to -sport academy                                |
| 3.    | Sports activity                                                     | D.E.S. Primary School ground, Tilak Road             |
| 4.    | Orthosis distribution and fitting camp                              | Bharat Vikas Parishad, vikalang punarvasan<br>Kendra |
| 5.    | Inter collegiate Shahu football<br>Trophy                           | AISSMS college of engineering,Pune                   |
| 6.    | Amputation: Camp for exercise prescription after prosthetic fitting | Bharat Vikas Parishad, vikalang punarvasan<br>Kendra |
| 7.    | Maharashtra State Youth League tournament                           | WIFA                                                 |
| 8.    | Geriatric Assessment camp                                           | Punarnirman,Erandwane arogya kothi                   |
| 9.    | Community Helper training module.                                   | Seva Aroygya foundation                              |
| 10.   | Advance diploma in industrial safety training                       | Technical institute DES, Pune                        |
| 11.   | Camp for exercise prescription after prosthetic fitting             | Bharat Vikas Parishad, vikalang punarvasan<br>Kendra |
| 12.   | Camp for exercise prescription after prosthetic fitting             | Bharat Vikas Parishad, vikalang punarvasan<br>Kendra |
| 13.   | Maharashtra State police games,<br>SRPF,Wanowarie                   | B.J.Medical college,Sasson hospital,pune             |
| 14.   | Maharashtra State Olympics - Water<br>Polo Matches Physio Support   | MAHARAHTRA OLYMPIAD ASSOCIATION                      |