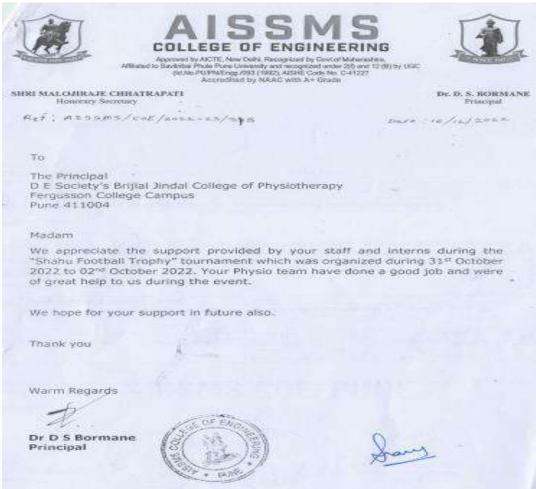

The details are as follows:

| Sr.no | LIST OF EXTENSION AND                                               | ORGANISTION                                          |
|-------|---------------------------------------------------------------------|------------------------------------------------------|
|       | <b>OUTREACH ACTIVITY</b>                                            | UNIT/AGENCY/COLLABORATING AGENCY                     |
| 1.    | Football matches                                                    | Poona District Football Association(PDFA)            |
| 2.    | ITF Tennis tournament                                               | Fit-to -sport academy                                |
| 3.    | Sports activity                                                     | D.E.S. Primary School ground, Tilak Road             |
| 4.    | Orthosis distribution and fitting camp                              | Bharat Vikas Parishad, vikalang punarvasan<br>Kendra |
| 5.    | Inter collegiate Shahu football<br>Trophy                           | AISSMS college of engineering,Pune                   |
| 6.    | Amputation: Camp for exercise prescription after prosthetic fitting | Bharat Vikas Parishad, vikalang punarvasan<br>Kendra |
| 7.    | Maharashtra State Youth League tournament                           | WIFA                                                 |
| 8.    | Geriatric Assessment camp                                           | Punarnirman,Erandwane arogya kothi                   |
| 9.    | Community Helper training module.                                   | Seva Aroygya foundation                              |
| 10.   | Advance diploma in industrial safety training                       | Technical institute DES, Pune                        |
| 11.   | Camp for exercise prescription after prosthetic fitting             | Bharat Vikas Parishad, vikalang punarvasan<br>Kendra |
| 12.   | Camp for exercise prescription after prosthetic fitting             | Bharat Vikas Parishad, vikalang punarvasan<br>Kendra |
| 13.   | Maharashtra State police games,<br>SRPF,Wanowarie                   | B.J.Medical college,Sasson hospital,pune             |
| 14.   | Maharashtra State Olympics - Water<br>Polo Matches Physio Support   | MAHARAHTRA OLYMPIAD ASSOCIATION                      |

| Name of extension         | Organisation                        |                                            |
|---------------------------|-------------------------------------|--------------------------------------------|
| activity                  | unit/agency/collaborating agency    | Name of student                            |
|                           |                                     |                                            |
|                           |                                     |                                            |
|                           | Poona District Football             |                                            |
| Football matches          | Association(PDFA)                   | Shrusti S,Rishabh S,Rashmeet G, Rujula J   |
| ITF Tennis tournament     | Fit-to -sport academy               | Megh Thakkar,Purva B, Isha S, Rushabh K.   |
|                           | D.E.S. Primary School ground, Tilak | Anushka S, Rohini K,Manasi D, Mughdha      |
| Sports activity           | Road                                | M                                          |
|                           |                                     |                                            |
| Orthosis distribution and | Bharat Vikas Parishad, vikalang     | Janvi M, Shriprbha T,Arya K,Uma            |
| fitting camp              | punarvasan Kendra                   | S,Amruta B,Apoorva J,                      |
|                           |                                     | Mugdha Modak, Mansi Deolasi, Sheetal       |
|                           |                                     | Bekte, Shruti Tamhankar, Pooja Patel,      |
|                           | A166A46 II 6                        | Purva Bendre, Siddhant Deshmukh, Megh      |
| Inter collegiate Shahu    | AISSMS college of                   | Thakar, Bharat Rathi, Prachi Bagul, Nikita |
| football Trophy           | engineering,Pune                    | Chopade.                                   |
|                           |                                     |                                            |
| Amputation : Camp for     |                                     |                                            |
| exercise prescription     | Bharat Vikas Parishad, vikalang     | Cookin Kolo Voch Choudhori                 |
| after prosthetic fitting  | punarvasan Kendra                   | Sachin Kale, Yash Chaudhari                |
|                           |                                     |                                            |
|                           |                                     |                                            |
| Maharashtra State Youth   |                                     |                                            |
| League tournament         | WIFA                                | Megh Thakar, Kashish Jain.                 |
| Geriatric Assessment      | Punarnirman,Erandwane arogya        |                                            |
| camp                      | kothi                               | Riya J, , Kartiki V, Lyn F,,Alfaiz T       |