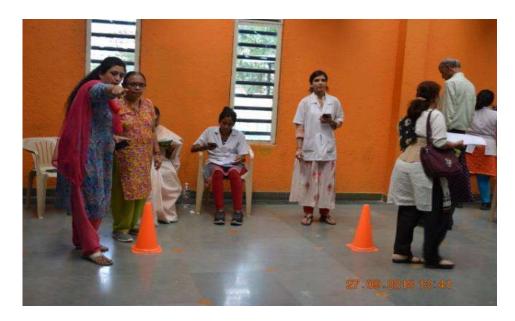

| 15. | Senior Citizens' Marathon Simple steps           |                                             |  |
|-----|--------------------------------------------------|---------------------------------------------|--|
| 16. | Inter class competition                          | MGGSV,Tilak road                            |  |
| 17. | Shirpur Tournament                               | WIFA                                        |  |
| 18. | Kids marathon                                    | Simple steps                                |  |
| 19. | Physical activity for ageing                     | Jagruti Mitra Parivar Sangh                 |  |
| 20. | Geriatric Camp                                   | Vankeshwar jyeshta nagrik sangh             |  |
| 21. | Yoga Day                                         | Sofosh                                      |  |
| 22. | Sports activity                                  | DES New English School , Tilak road         |  |
| 23. | Geriatric camp                                   | Athashri synergy pebbles                    |  |
| 24. | Geriatric camp                                   | Athashri synergy Balewadi                   |  |
| 25. | Geriatric camp                                   | Madhyavarti Jyeshtha Nagrik Sangha Kothrud, |  |
| 26. |                                                  | Punarnirman Foundaton,Erandwane arogya      |  |
|     | Geriatric camp                                   | kothi                                       |  |
| 27. | Breast feeding awareness week 2023               | Seth Tarachand Charitable Trust Hospital    |  |
| 28. | MAHARASHTRA STATE YOUTH                          |                                             |  |
|     | LEAGUE PLAYOFFS Under 13                         | WIFA                                        |  |
| 29. | Inter DES PT Teachers' Sports day                | New English School , Tilak road             |  |
| 30. | Senior citizen marathon                          | Simple steps                                |  |
| 31. | Physiotherapy services to elderly                |                                             |  |
|     | population                                       | Punarnirman Foundaton,Pune                  |  |
| 32. | Physiotherapy services to family                 | COLOCII                                     |  |
| 33. | deprived children  Physiotherapy services in the | SOFOSH                                      |  |
| 33. | Community                                        | Sevankur foundation                         |  |
| 34. | Physiotherapy services to elderly in             | SCHOOL,Society of community health          |  |
|     | slums                                            | relatated operational link                  |  |
| 35. | Physiotherapy services to elderly                | Seva arogya foundation, Pune                |  |
| 36. | Physiotherapy services to geriatric              |                                             |  |
|     | population                                       | Anandhham, Jyeshtha nagrik Virangula Kendra |  |
| 37. | Physiotherapy services to geriatric              |                                             |  |
|     | population                                       | Sahjivan,old age home                       |  |
| 38. | Physiotherapy services to geriatric              |                                             |  |
|     | population                                       | MadhurBhav                                  |  |
| 39. | Physiotherapy services to geriatric              | Beliefe de com                              |  |
|     | population                                       | Rainbow day care                            |  |