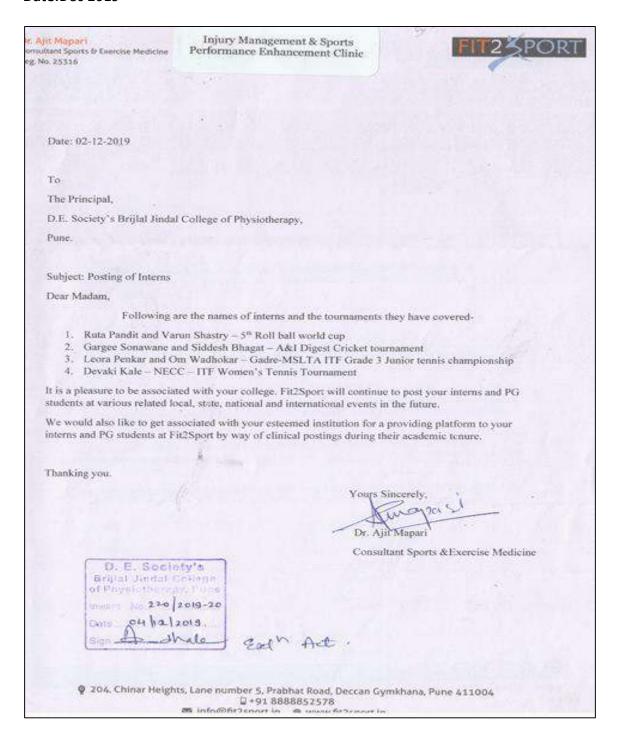

### LIST OF EXTENSION AND OUTREACH ACTIVITY DURING ACADEMIC YEAR 2019-20

DESBJCOP participates in various extension activity like sports events, community activities and treatment for special children. The details are as follows:

| Sr.No | EXTENSION AND OUTREACH ACTIVITY      | ORGANISTION UNIT/AGENCY/COLLABORATING AGENCY    |
|-------|--------------------------------------|-------------------------------------------------|
| 1.    | Workshop on physiotherapy            | IDBI BANK FC road,Pune                          |
| 2.    | Goa Ironman MOC triathlon            | Pro sports and Bikes                            |
| 3.    | Women's day                          | Fergusson college                               |
| 4.    | 32.2 Triatholon Sport event          | Pro sports and Bikes                            |
| 5.    | Roll ball event                      | Fit2sport                                       |
| 6.    | Amravati Badminton tournament        | Sudhanshu badminton academy                     |
| 7.    | Sports event Marathon                | Simple steps: Marathon                          |
| 8.    | Adeeshakti, Women<br>empowerment     | National medicos organisation(Maha.)rotary club |
| 9.    | SWASTH WARI                          | MUHS                                            |
| 10.   | Care Giver Training                  | Colonel's Cube NGO, Col Kumar Fulay             |
| 11.   | Yoga event for Danish student        | Fergusson college                               |
| 12.   | Advance diploma in industrial safety | Technical institute                             |
| 13.   | Sports posting                       | Dravid High school,Wai                          |
| 14.   | Women Triathlon                      | Pro sports                                      |
| 15.   | Sports Event                         | MSGGVP, Tilak road,Pune                         |
| 16.   | Dhanori Open Badminton               | SUDHANSHU Badminton academy                     |
| 17.   |                                      | ·                                               |
|       | A & I digest tennis tournament       | Fit2sport                                       |

| 18. | MSLTA/ITF Junior tennis      |                                      |
|-----|------------------------------|--------------------------------------|
|     | tournament                   | Fit2sport                            |
| 19. | NECC-ITF Women's Tennis      |                                      |
|     | tournament                   | Fit2sport                            |
| 20. | 5th roll ball world cup      |                                      |
|     | tournament                   | Fit2sport                            |
| 21. | World heart day              | New English school, Ramanbaug        |
| 22. |                              |                                      |
|     | Physiotherapy services to    | Ananddham, Jyeshtha nagrik Virangula |
|     | geriatric population         | Kendra                               |
| 23. | Physiotherapy services to    |                                      |
|     | geriatric population         | Sahjivan,old age home                |
| 24. | Physiotherapy services to    |                                      |
|     | geriatric population         | Rainbow day care                     |
| 25. | Physiotherapy treatment for  |                                      |
|     | special & orphanage children | SOFOSH                               |