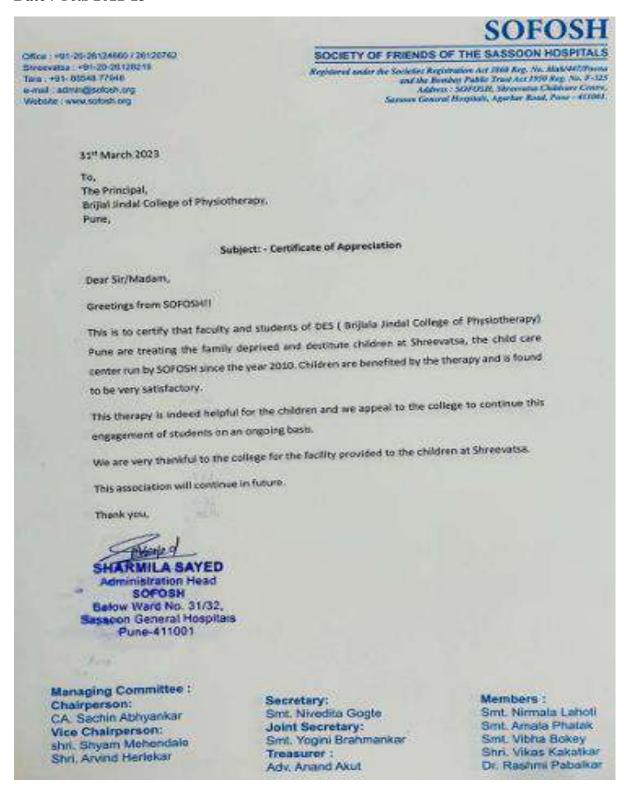

| Name of extension         | Organisation                        |                                            |
|---------------------------|-------------------------------------|--------------------------------------------|
| activity                  | unit/agency/collaborating agency    | Name of student                            |
|                           |                                     |                                            |
|                           |                                     |                                            |
|                           | Poona District Football             |                                            |
| Football matches          | Association(PDFA)                   | Shrusti S,Rishabh S,Rashmeet G, Rujula J   |
| ITF Tennis tournament     | Fit-to -sport academy               | Megh Thakkar,Purva B, Isha S, Rushabh K.   |
|                           | D.E.S. Primary School ground, Tilak | Anushka S, Rohini K,Manasi D, Mughdha      |
| Sports activity           | Road                                | M                                          |
|                           |                                     |                                            |
| Orthosis distribution and | Bharat Vikas Parishad, vikalang     | Janvi M, Shriprbha T,Arya K,Uma            |
| fitting camp              | punarvasan Kendra                   | S,Amruta B,Apoorva J,                      |
|                           |                                     | Mugdha Modak, Mansi Deolasi, Sheetal       |
|                           |                                     | Bekte, Shruti Tamhankar, Pooja Patel,      |
|                           | A166A46 II 6                        | Purva Bendre, Siddhant Deshmukh, Megh      |
| Inter collegiate Shahu    | AISSMS college of                   | Thakar, Bharat Rathi, Prachi Bagul, Nikita |
| football Trophy           | engineering,Pune                    | Chopade.                                   |
|                           |                                     |                                            |
| Amputation : Camp for     |                                     |                                            |
| exercise prescription     | Bharat Vikas Parishad, vikalang     | Cookin Kolo Voch Choudhori                 |
| after prosthetic fitting  | punarvasan Kendra                   | Sachin Kale, Yash Chaudhari                |
|                           |                                     |                                            |
|                           |                                     |                                            |
| Maharashtra State Youth   |                                     |                                            |
| League tournament         | WIFA                                | Megh Thakar, Kashish Jain.                 |
| Geriatric Assessment      | Punarnirman,Erandwane arogya        |                                            |
| camp                      | kothi                               | Riya J, , Kartiki V, Lyn F,,Alfaiz T       |

|                                              | T                                              |                                                                          |
|----------------------------------------------|------------------------------------------------|--------------------------------------------------------------------------|
|                                              |                                                |                                                                          |
|                                              |                                                |                                                                          |
| Sports activity                              | DES New English School , Tilak road            | Sheetal B, Vedika R,                                                     |
|                                              |                                                | Akaksha W, Alfaiz T,Nikita K,Ashwini                                     |
|                                              |                                                | G,Lynn F, Isha ,Sakshi H,Surabhi ,Archika                                |
| Conintain comm                               | Athack wiley was your ablact                   | ,Samruddhi,Mughdha,Megha K,Diksha                                        |
| Geriatric camp                               | Athashri synergy pebbles                       | ,Amruta, Sharayu S,Yugeshwari,<br>Akanksha Wadodkar, Alfaiz Tamboli,Isha |
|                                              |                                                | Shepal,Loukik                                                            |
|                                              |                                                | Kulkarni, Nikita Kolhe.Swaranjali                                        |
|                                              |                                                | Patil.Ashwini Gajbhiye.Lynn                                              |
|                                              |                                                | Fernandes. Megha Kamble, Mugdha                                          |
|                                              |                                                | Joshi,Pooja Hudu,Rajas Nimje.Yugeshwari                                  |
| Control de la constant                       | Attack to the Balancet                         | Jadhao, Siddhi Bhute, Avanti Tare                                        |
| Geriatric camp                               | Athashri synergy Balewadi                      | ,Shreeya Archika Shinde.                                                 |
|                                              |                                                |                                                                          |
|                                              |                                                |                                                                          |
|                                              |                                                |                                                                          |
|                                              |                                                |                                                                          |
|                                              |                                                | Nikita Kolhe, Ashwini G, Akansha                                         |
|                                              | Marilla a said Lashalla Nasadi                 | W,Siddhi b,Mitali, Anuja B, Nidhi                                        |
| Geriatric camp                               | Madhyavarti Jyeshtha Nagrik<br>Sangha Kothrud, | ,Samreen, Sara M, Lynn<br>Fernandes                                      |
| Geriatric camp Sangna Kotinuu,               |                                                | remanues                                                                 |
|                                              | Punarnirman                                    | Riya Jain, Alfaiz Tamboli, Kartiki Bhilare,                              |
|                                              | Foundaton,Erandwane arogya                     | Riya Jain, Lynn                                                          |
| Geriatric camp                               | kothi                                          | Fernandes                                                                |
| Breast feeding awareness                     | Seth Tarachand Charitable Trust                | Riya Jain, Kartiki Bhilare and Komal                                     |
| week 2023                                    | Hospital                                       | Valesha                                                                  |
| MAHARASHTRA STATE                            |                                                |                                                                          |
| YOUTH LEAGUE                                 |                                                |                                                                          |
| PLAYOFFS Under 13                            | WIFA                                           | Siddhi B, Charnell Gomes                                                 |
| Inter DES PT Teachers'                       | New English School , Tilak road                | Shootal B. Pachmoot G                                                    |
| Sports day                                   | ivew Eligiisii School, Hidk rodd               | Sheetal B, Rashmeet G                                                    |
|                                              |                                                | Akshata Mane, Pooja P,Dinkar ,Purva                                      |
| Senior citizen marathon                      | Simple steps                                   | Rasane                                                                   |
| Physiotherapy services to elderly population | Dunarnirman Foundation Duna                    | RDT II III IV Intorne RCe                                                |
| Physiotherapy services to                    | Punarnirman Foundaton,Pune                     | BPT II,III,IV,Interns,PGs                                                |
| family deprived children                     | SOFOSH                                         | PG Students                                                              |
|                                              |                                                |                                                                          |
| Physiotherapy services in                    | Covankur foundation                            | Achuini Caibira                                                          |
| the Community                                | Sevankur foundation                            | Ashwini Gajbiye                                                          |
| Physiotherapy services to                    | SCHOOL,Society of community                    | Dinkar,Rujula J,Sheetal B, Falguni D,                                    |
| elderly in slums                             | health related operational link                | Mughdha M,Shruti T                                                       |
|                                              | ·                                              |                                                                          |

| Physiotherapy services to elderly              | Seva arogya foundation, Pune                   | PG Students                         |
|------------------------------------------------|------------------------------------------------|-------------------------------------|
| Physiotherapy services to geriatric population | Anandhham, Jyeshtha nagrik<br>Virangula Kendra | BPT II / III / IV / ,Interns, / PGs |
| Physiotherapy services to geriatric population | Sahjivan,old age home                          | BPT II / III / IV / ,Interns, / PGs |
| Physiotherapy services to geriatric population | MadhurBhav                                     | BPT II / III / IV / ,Interns, / PGs |
| Physiotherapy services to geriatric population | Rainbow day care.                              | BPT II / III / IV / ,Interns, /PGs  |