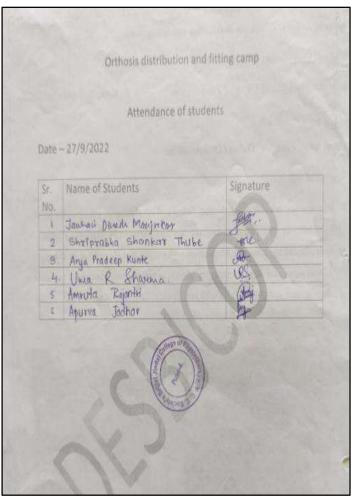

The details are as follows:

| Sr.no | LIST OF EXTENSION AND                                               | ORGANISTION                                          |
|-------|---------------------------------------------------------------------|------------------------------------------------------|
|       | <b>OUTREACH ACTIVITY</b>                                            | UNIT/AGENCY/COLLABORATING AGENCY                     |
| 1.    | Football matches                                                    | Poona District Football Association(PDFA)            |
| 2.    | ITF Tennis tournament                                               | Fit-to -sport academy                                |
| 3.    | Sports activity                                                     | D.E.S. Primary School ground, Tilak Road             |
| 4.    | Orthosis distribution and fitting camp                              | Bharat Vikas Parishad, vikalang punarvasan<br>Kendra |
| 5.    | Inter collegiate Shahu football<br>Trophy                           | AISSMS college of engineering,Pune                   |
| 6.    | Amputation: Camp for exercise prescription after prosthetic fitting | Bharat Vikas Parishad, vikalang punarvasan<br>Kendra |
| 7.    | Maharashtra State Youth League tournament                           | WIFA                                                 |
| 8.    | Geriatric Assessment camp                                           | Punarnirman,Erandwane arogya kothi                   |
| 9.    | Community Helper training module.                                   | Seva Aroygya foundation                              |
| 10.   | Advance diploma in industrial safety training                       | Technical institute DES, Pune                        |
| 11.   | Camp for exercise prescription after prosthetic fitting             | Bharat Vikas Parishad, vikalang punarvasan<br>Kendra |
| 12.   | Camp for exercise prescription after prosthetic fitting             | Bharat Vikas Parishad, vikalang punarvasan<br>Kendra |
| 13.   | Maharashtra State police games,<br>SRPF,Wanowarie                   | B.J.Medical college,Sasson hospital,pune             |
| 14.   | Maharashtra State Olympics - Water<br>Polo Matches Physio Support   | MAHARAHTRA OLYMPIAD ASSOCIATION                      |

| Community Helper                                               |                                                      | Riya J, Komal V, Kartiki V, Lyn F,Nikita                                                                                                                                                                                                        |  |
|----------------------------------------------------------------|------------------------------------------------------|-------------------------------------------------------------------------------------------------------------------------------------------------------------------------------------------------------------------------------------------------|--|
| training module.                                               | Seva Aroygya foundation                              | K,Alfaiz T                                                                                                                                                                                                                                      |  |
| Advance diploma in industrial safety training                  | Technical institute DES, Pune                        | Divya A, Nayan K, Anjali B, Sachin K,<br>Poonam S, Sneha W                                                                                                                                                                                      |  |
| Camp for exercise<br>prescription after<br>prosthetic fitting  | Bharat Vikas Parishad, vikalang<br>punarvasan Kendra | Sneha W,YashChaudhari C,Saee S, Sachin<br>Kajale                                                                                                                                                                                                |  |
| Camp for exercise prescription after prosthetic fitting        | Bharat Vikas Parishad, vikalang<br>punarvasan Kendra | Manasi D, Farkanda, Divya B, Sachin K                                                                                                                                                                                                           |  |
| Maharashtra State police games, SRPF, Wanowarie                | B.J.Medical college,Sasson hospital,pune             | Bharat rathi, Vedika R, Jaya P, Pravin C                                                                                                                                                                                                        |  |
| Maharashtra State Olympics - Water Polo Matches Physio Support | MAHARAHTRA OLYMPIAD<br>ASSOCIATION                   | Shirin Kunthe, Megh Thakar                                                                                                                                                                                                                      |  |
| Senior Citizens' Marathon                                      | Simple steps                                         | Poorva B, Pooja P,Akshata M,Dinkar.                                                                                                                                                                                                             |  |
| Inter class competition                                        | MGGSV,Tilak road                                     | Pooja P, Gayatri J, Falguni D, Tanvi<br>S,Bharat R, DinKer T                                                                                                                                                                                    |  |
| Shirpur Tournament WIFA                                        |                                                      | Shubham N                                                                                                                                                                                                                                       |  |
| Kids marathon                                                  | Simple steps                                         | Falguni D, Dinkar,Rohini k, Anushaka<br>S,Pooja P, Mughdha M,Manasi D,TanviS,<br>Rishabh S, Mrunmayee K,Shruti T,Rujula<br>J,Shrushti S,Vedika R,Poorva R, Rashmeet<br>G,Riya D                                                                 |  |
| Physical activity for ageing Jagruti Mitra Parivar Sangh       |                                                      | Lyn F, Nikita K, ronit P,Snehal G,Ashwini<br>G, Sachi T                                                                                                                                                                                         |  |
| Geriatric Camp                                                 | Vankeshwar jyeshta nagrik sangh                      | Riya J, Komal V, Kartiki B, Lyn F,Nikita<br>K,Alfaiz T,Dinkar T, Sai S,Siddhi D, Yash C,<br>Rohini K,                                                                                                                                           |  |
| Yoga Day                                                       | Sofosh                                               | Swaranjali P,Arya G,Drishti H,Nilima<br>D,Abha B,Pooja H, Mitika J,Hitakshi<br>J,Ashitosh S,Laukik k,Vaidehi W,Riya<br>P,Sanika W, Anirudha B,Diya T, Ashutosh<br>S,Het G, Mrunalini G, Vibhuti k, Rajas N,<br>Shreya J, Devashree K, Sakshi H, |  |