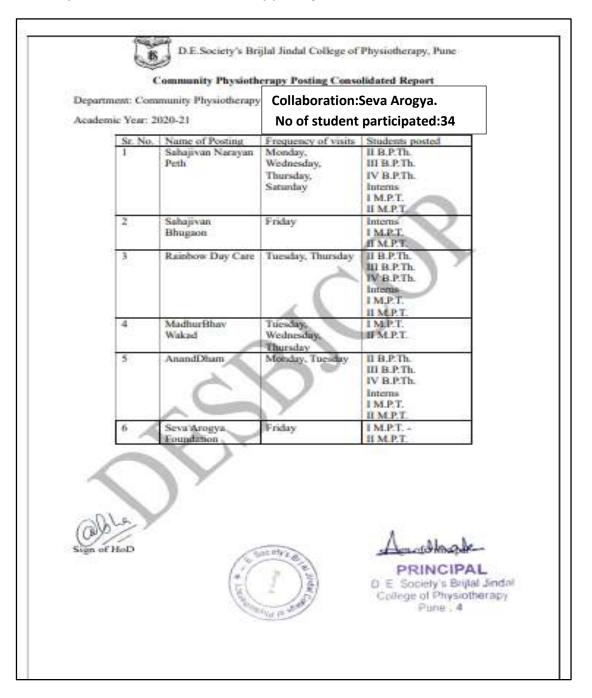

### LIST OF EXTENSION AND OUTREACH ACTIVITY DURING ACADEMIC YEAR 2020-21

DESBJCOP participates in various extension activity like sports events, community activities, Covid duties and treatment for special children. The details are as follows:

| Sr.No | EXTENSION AND OUTREACH ACTIVITY                          | ORGANISTION UNIT/AGENCY/COLLABORATING AGENCY  |
|-------|----------------------------------------------------------|-----------------------------------------------|
| 1.    | Covid posting of students                                | B J Medical college, Sassoon hospital, Pune   |
| 2.    | Badminton tournament                                     | Sudhanshu badminton academy                   |
| 3.    | Corporate Badminton tournament-SPUNK SHUTTER             | FIT2SPORT                                     |
| 4.    | Sports Event: NICMAR OPEN 2020                           | Sudhanshu badminton academy                   |
| 5.    | Tennis tournament                                        | JP Teams tennis championship                  |
| 6.    | Physiotherapy for special & orphanage children           | SOFOSH                                        |
| 7.    | Physiotherapy services to geriatric population           | AnandDham,Jyeshtha nagrik Virangula<br>Kendra |
| 8.    | Physiotherapy services to geriatric population           | Madhurbahv                                    |
| 9.    | Physiotherapy services to geriatric population           | Rainbow day care                              |
| 10.   | Physiotherapy services to geriatric population           | Sahjivan, old age home                        |
| 11.   | Physiotherapy services to underprivileged societal group | SEVA AROGYA                                   |