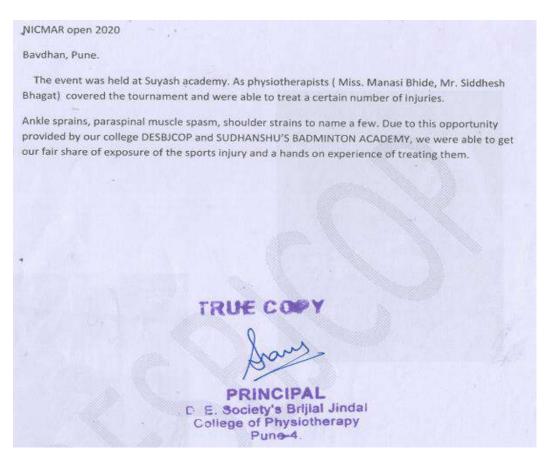

| Sr.No | EXTENSION AND OUTREACH ACTIVITY                          | ORGANISTION UNIT/AGENCY/COLLABORATING AGENCY  |
|-------|----------------------------------------------------------|-----------------------------------------------|
| 1.    | Covid posting of students                                | B J Medical college, Sassoon hospital, Pune   |
| 2.    | Badminton tournament                                     | Sudhanshu badminton academy                   |
| 3.    | Corporate Badminton tournament-SPUNK SHUTTER             | FIT2SPORT                                     |
| 4.    | Sports Event: NICMAR OPEN 2020                           | Sudhanshu badminton academy                   |
| 5.    | Tennis tournament                                        | JP Teams tennis championship                  |
| 6.    | Physiotherapy for special & orphanage children           | SOFOSH                                        |
| 7.    | Physiotherapy services to geriatric population           | AnandDham,Jyeshtha nagrik Virangula<br>Kendra |
| 8.    | Physiotherapy services to geriatric population           | Madhurbahv                                    |
| 9.    | Physiotherapy services to geriatric population           | Rainbow day care                              |
| 10.   | Physiotherapy services to geriatric population           | Sahjivan, old age home                        |
| 11.   | Physiotherapy services to underprivileged societal group | SEVA AROGYA                                   |