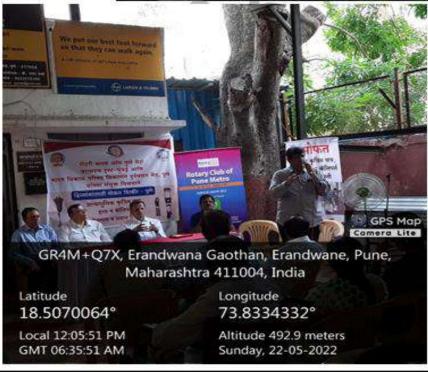

| Community Helper                                               |                                                      | Riya J, Komal V, Kartiki V, Lyn F,Nikita                                                                                                                                                                                                        |  |
|----------------------------------------------------------------|------------------------------------------------------|-------------------------------------------------------------------------------------------------------------------------------------------------------------------------------------------------------------------------------------------------|--|
| training module.                                               | Seva Aroygya foundation                              | K,Alfaiz T                                                                                                                                                                                                                                      |  |
| Advance diploma in industrial safety training                  | Technical institute DES, Pune                        | Divya A, Nayan K, Anjali B, Sachin K,<br>Poonam S, Sneha W                                                                                                                                                                                      |  |
| Camp for exercise<br>prescription after<br>prosthetic fitting  | Bharat Vikas Parishad, vikalang<br>punarvasan Kendra | Sneha W,YashChaudhari C,Saee S, Sachin<br>Kajale                                                                                                                                                                                                |  |
| Camp for exercise prescription after prosthetic fitting        | Bharat Vikas Parishad, vikalang<br>punarvasan Kendra | Manasi D, Farkanda, Divya B, Sachin K                                                                                                                                                                                                           |  |
| Maharashtra State police games, SRPF, Wanowarie                | B.J.Medical college,Sasson hospital,pune             | Bharat rathi, Vedika R, Jaya P, Pravin C                                                                                                                                                                                                        |  |
| Maharashtra State Olympics - Water Polo Matches Physio Support | MAHARAHTRA OLYMPIAD<br>ASSOCIATION                   | Shirin Kunthe, Megh Thakar                                                                                                                                                                                                                      |  |
| Senior Citizens' Marathon                                      | Simple steps                                         | Poorva B, Pooja P,Akshata M,Dinkar.                                                                                                                                                                                                             |  |
| Inter class competition                                        | MGGSV,Tilak road                                     | Pooja P, Gayatri J, Falguni D, Tanvi<br>S,Bharat R, DinKer T                                                                                                                                                                                    |  |
| Shirpur Tournament WIFA                                        |                                                      | Shubham N                                                                                                                                                                                                                                       |  |
| Kids marathon                                                  | Simple steps                                         | Falguni D, Dinkar,Rohini k, Anushaka<br>S,Pooja P, Mughdha M,Manasi D,TanviS,<br>Rishabh S, Mrunmayee K,Shruti T,Rujula<br>J,Shrushti S,Vedika R,Poorva R, Rashmeet<br>G,Riya D                                                                 |  |
| Physical activity for ageing Jagruti Mitra Parivar Sangh       |                                                      | Lyn F, Nikita K, ronit P,Snehal G,Ashwini<br>G, Sachi T                                                                                                                                                                                         |  |
| Geriatric Camp                                                 | Vankeshwar jyeshta nagrik sangh                      | Riya J, Komal V, Kartiki B, Lyn F,Nikita<br>K,Alfaiz T,Dinkar T, Sai S,Siddhi D, Yash C,<br>Rohini K,                                                                                                                                           |  |
| Yoga Day                                                       | Sofosh                                               | Swaranjali P,Arya G,Drishti H,Nilima<br>D,Abha B,Pooja H, Mitika J,Hitakshi<br>J,Ashitosh S,Laukik k,Vaidehi W,Riya<br>P,Sanika W, Anirudha B,Diya T, Ashutosh<br>S,Het G, Mrunalini G, Vibhuti k, Rajas N,<br>Shreya J, Devashree K, Sakshi H, |  |