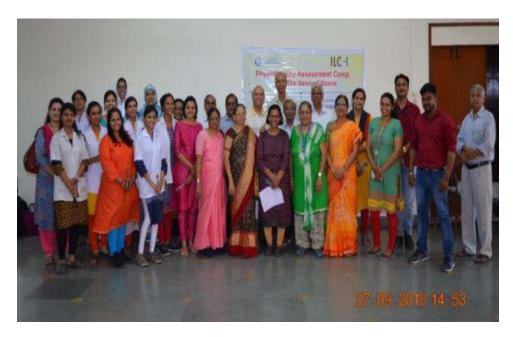

| 15. | Senior Citizens' Marathon Simple steps           |                                             |  |
|-----|--------------------------------------------------|---------------------------------------------|--|
| 16. | Inter class competition                          | MGGSV,Tilak road                            |  |
| 17. | Shirpur Tournament                               | WIFA                                        |  |
| 18. | Kids marathon                                    | Simple steps                                |  |
| 19. | Physical activity for ageing                     | Jagruti Mitra Parivar Sangh                 |  |
| 20. | Geriatric Camp                                   | Vankeshwar jyeshta nagrik sangh             |  |
| 21. | Yoga Day                                         | Sofosh                                      |  |
| 22. | Sports activity                                  | DES New English School , Tilak road         |  |
| 23. | Geriatric camp                                   | Athashri synergy pebbles                    |  |
| 24. | Geriatric camp                                   | Athashri synergy Balewadi                   |  |
| 25. | Geriatric camp                                   | Madhyavarti Jyeshtha Nagrik Sangha Kothrud, |  |
| 26. |                                                  | Punarnirman Foundaton,Erandwane arogya      |  |
|     | Geriatric camp                                   | kothi                                       |  |
| 27. | Breast feeding awareness week 2023               | Seth Tarachand Charitable Trust Hospital    |  |
| 28. | MAHARASHTRA STATE YOUTH                          |                                             |  |
|     | LEAGUE PLAYOFFS Under 13                         | WIFA                                        |  |
| 29. | Inter DES PT Teachers' Sports day                | New English School , Tilak road             |  |
| 30. | Senior citizen marathon                          | Simple steps                                |  |
| 31. | Physiotherapy services to elderly                |                                             |  |
|     | population                                       | Punarnirman Foundaton,Pune                  |  |
| 32. | Physiotherapy services to family                 | COLOCII                                     |  |
| 33. | deprived children  Physiotherapy services in the | SOFOSH                                      |  |
| 33. | Community                                        | Sevankur foundation                         |  |
| 34. | Physiotherapy services to elderly in             | SCHOOL,Society of community health          |  |
|     | slums                                            | relatated operational link                  |  |
| 35. | Physiotherapy services to elderly                | Seva arogya foundation, Pune                |  |
| 36. | Physiotherapy services to geriatric              |                                             |  |
|     | population                                       | Anandhham, Jyeshtha nagrik Virangula Kendra |  |
| 37. | Physiotherapy services to geriatric              |                                             |  |
|     | population                                       | Sahjivan,old age home                       |  |
| 38. | Physiotherapy services to geriatric              |                                             |  |
|     | population                                       | MadhurBhav                                  |  |
| 39. | Physiotherapy services to geriatric              | Beliefe de com                              |  |
|     | population                                       | Rainbow day care                            |  |