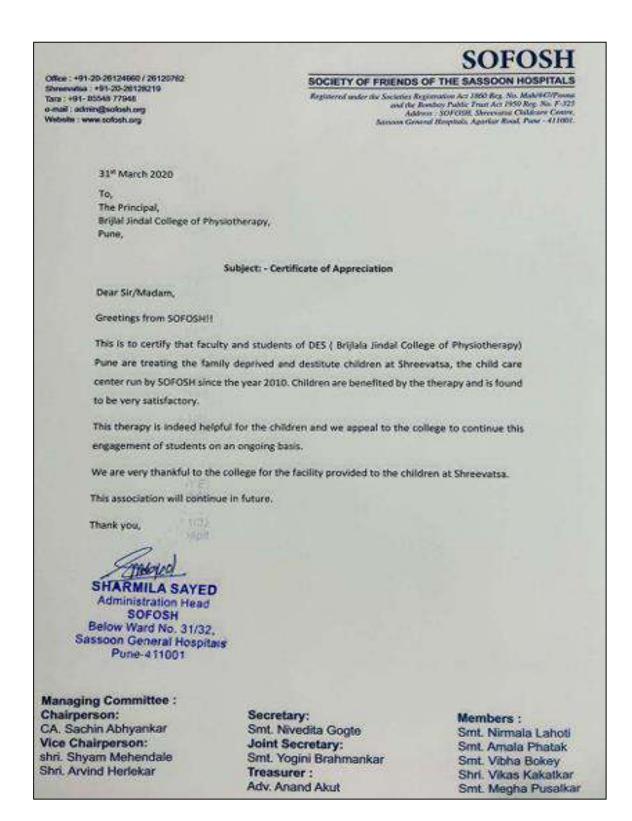

| 16. | Sports day event                    | MSGGVP, Tilak road,Pune                     |
|-----|-------------------------------------|---------------------------------------------|
| 17. | Vrukshathon                         | Fitness first                               |
| 18. | Physiotherapy services to geriatric |                                             |
|     | population                          | AnandDham, Jyeshtha nagrik Virangula Kendra |
| 19. | Physiotherapy services to geriatric |                                             |
|     | population                          | Sahjivan ,old age home                      |
| 20. | Physiotherapy services to geriatric |                                             |
|     | population                          | Rainbow day care ,CARE                      |
| 21. | Physiotherapy for special &         |                                             |
|     | orphanage children                  | SOFOSH                                      |

|                                              | T                                              |                                                                          |
|----------------------------------------------|------------------------------------------------|--------------------------------------------------------------------------|
|                                              |                                                |                                                                          |
|                                              |                                                |                                                                          |
| Sports activity                              | DES New English School , Tilak road            | Sheetal B, Vedika R,                                                     |
|                                              |                                                | Akaksha W, Alfaiz T,Nikita K,Ashwini                                     |
|                                              |                                                | G,Lynn F, Isha ,Sakshi H,Surabhi ,Archika                                |
| Conintain comm                               | Athack wiley was your ablact                   | ,Samruddhi,Mughdha,Megha K,Diksha                                        |
| Geriatric camp                               | Athashri synergy pebbles                       | ,Amruta, Sharayu S,Yugeshwari,<br>Akanksha Wadodkar, Alfaiz Tamboli,Isha |
|                                              |                                                | Shepal,Loukik                                                            |
|                                              |                                                | Kulkarni, Nikita Kolhe.Swaranjali                                        |
|                                              |                                                | Patil.Ashwini Gajbhiye.Lynn                                              |
|                                              |                                                | Fernandes. Megha Kamble, Mugdha                                          |
|                                              |                                                | Joshi,Pooja Hudu,Rajas Nimje.Yugeshwari                                  |
| Control de la constant                       | Attack to the Balancet                         | Jadhao, Siddhi Bhute, Avanti Tare                                        |
| Geriatric camp                               | Athashri synergy Balewadi                      | ,Shreeya Archika Shinde.                                                 |
|                                              |                                                |                                                                          |
|                                              |                                                |                                                                          |
|                                              |                                                |                                                                          |
|                                              |                                                |                                                                          |
|                                              |                                                | Nikita Kolhe, Ashwini G, Akansha                                         |
|                                              | Marilla a said Lashalla Nasadi                 | W,Siddhi b,Mitali, Anuja B, Nidhi                                        |
| Geriatric camp                               | Madhyavarti Jyeshtha Nagrik<br>Sangha Kothrud, | ,Samreen, Sara M, Lynn<br>Fernandes                                      |
| Geriatric camp Sangna Kotinuu,               |                                                | remanues                                                                 |
|                                              | Punarnirman                                    | Riya Jain, Alfaiz Tamboli, Kartiki Bhilare,                              |
|                                              | Foundaton,Erandwane arogya                     | Riya Jain, Lynn                                                          |
| Geriatric camp                               | kothi                                          | Fernandes                                                                |
| Breast feeding awareness                     | Seth Tarachand Charitable Trust                | Riya Jain, Kartiki Bhilare and Komal                                     |
| week 2023                                    | Hospital                                       | Valesha                                                                  |
| MAHARASHTRA STATE                            |                                                |                                                                          |
| YOUTH LEAGUE                                 |                                                |                                                                          |
| PLAYOFFS Under 13                            | WIFA                                           | Siddhi B, Charnell Gomes                                                 |
| Inter DES PT Teachers'                       | New English School , Tilak road                | Shootal B. Pachmoot G                                                    |
| Sports day                                   | ivew Eligiisii School, Hidk rodd               | Sheetal B, Rashmeet G                                                    |
|                                              |                                                | Akshata Mane, Pooja P,Dinkar ,Purva                                      |
| Senior citizen marathon                      | Simple steps                                   | Rasane                                                                   |
| Physiotherapy services to elderly population | Dunarnirman Foundation Duna                    | RDT II III IV Intorne RCe                                                |
| Physiotherapy services to                    | Punarnirman Foundaton,Pune                     | BPT II,III,IV,Interns,PGs                                                |
| family deprived children                     | SOFOSH                                         | PG Students                                                              |
|                                              |                                                |                                                                          |
| Physiotherapy services in                    | Covankur foundation                            | Achuini Caibira                                                          |
| the Community                                | Sevankur foundation                            | Ashwini Gajbiye                                                          |
| Physiotherapy services to                    | SCHOOL,Society of community                    | Dinkar,Rujula J,Sheetal B, Falguni D,                                    |
| elderly in slums                             | health related operational link                | Mughdha M,Shruti T                                                       |
|                                              | ·                                              |                                                                          |