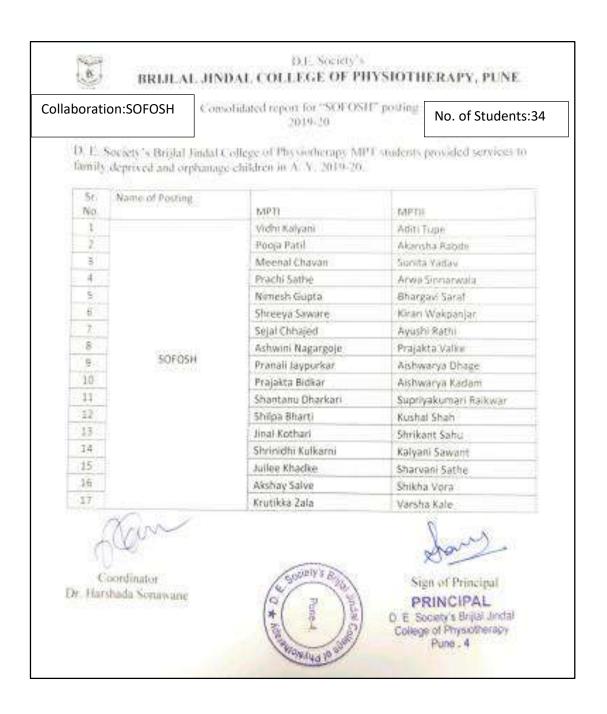

### LIST OF EXTENSION AND OUTREACH ACTIVITY DURING ACADEMIC YEAR 2019-20

DESBJCOP participates in various extension activity like sports events, community activities and treatment for special children. The details are as follows:

| Sr.No | EXTENSION AND OUTREACH ACTIVITY      | ORGANISTION UNIT/AGENCY/COLLABORATING AGENCY    |
|-------|--------------------------------------|-------------------------------------------------|
| 1.    | Workshop on physiotherapy            | IDBI BANK FC road,Pune                          |
| 2.    | Goa Ironman MOC triathlon            | Pro sports and Bikes                            |
| 3.    | Women's day                          | Fergusson college                               |
| 4.    | 32.2 Triatholon Sport event          | Pro sports and Bikes                            |
| 5.    | Roll ball event                      | Fit2sport                                       |
| 6.    | Amravati Badminton tournament        | Sudhanshu badminton academy                     |
| 7.    | Sports event Marathon                | Simple steps: Marathon                          |
| 8.    | Adeeshakti, Women<br>empowerment     | National medicos organisation(Maha.)rotary club |
| 9.    | SWASTH WARI                          | MUHS                                            |
| 10.   | Care Giver Training                  | Colonel's Cube NGO, Col Kumar Fulay             |
| 11.   | Yoga event for Danish student        | Fergusson college                               |
| 12.   | Advance diploma in industrial safety | Technical institute                             |
| 13.   | Sports posting                       | Dravid High school,Wai                          |
| 14.   | Women Triathlon                      | Pro sports                                      |
| 15.   | Sports Event                         | MSGGVP, Tilak road,Pune                         |
| 16.   | Dhanori Open Badminton               | SUDHANSHU Badminton academy                     |
| 17.   |                                      | ·                                               |
|       | A & I digest tennis tournament       | Fit2sport                                       |