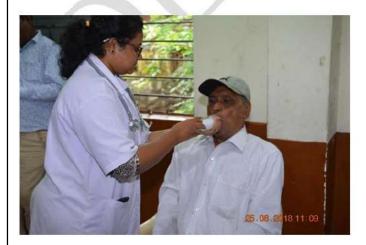

### LIST OF EXTENSION AND OUTREACH ACTIVITY DURING ACADEMIC YEAR 2022-23

DESBJCOP participates in various extension activity like sports events, community camps, physiotherapy services at amputation center and treatment for special children.

The details are as follows:

| Sr.no | LIST OF EXTENSION AND                                               | ORGANISTION                                          |
|-------|---------------------------------------------------------------------|------------------------------------------------------|
|       | <b>OUTREACH ACTIVITY</b>                                            | UNIT/AGENCY/COLLABORATING AGENCY                     |
| 1.    | Football matches                                                    | Poona District Football Association(PDFA)            |
| 2.    | ITF Tennis tournament                                               | Fit-to -sport academy                                |
| 3.    | Sports activity                                                     | D.E.S. Primary School ground, Tilak Road             |
| 4.    | Orthosis distribution and fitting camp                              | Bharat Vikas Parishad, vikalang punarvasan<br>Kendra |
| 5.    | Inter collegiate Shahu football<br>Trophy                           | AISSMS college of engineering,Pune                   |
| 6.    | Amputation: Camp for exercise prescription after prosthetic fitting | Bharat Vikas Parishad, vikalang punarvasan<br>Kendra |
| 7.    | Maharashtra State Youth League tournament                           | WIFA                                                 |
| 8.    | Geriatric Assessment camp                                           | Punarnirman,Erandwane arogya kothi                   |
| 9.    | Community Helper training module.                                   | Seva Aroygya foundation                              |
| 10.   | Advance diploma in industrial safety training                       | Technical institute DES, Pune                        |
| 11.   | Camp for exercise prescription after prosthetic fitting             | Bharat Vikas Parishad, vikalang punarvasan<br>Kendra |
| 12.   | Camp for exercise prescription after prosthetic fitting             | Bharat Vikas Parishad, vikalang punarvasan<br>Kendra |
| 13.   | Maharashtra State police games,<br>SRPF,Wanowarie                   | B.J.Medical college,Sasson hospital,pune             |
| 14.   | Maharashtra State Olympics - Water<br>Polo Matches Physio Support   | MAHARAHTRA OLYMPIAD ASSOCIATION                      |