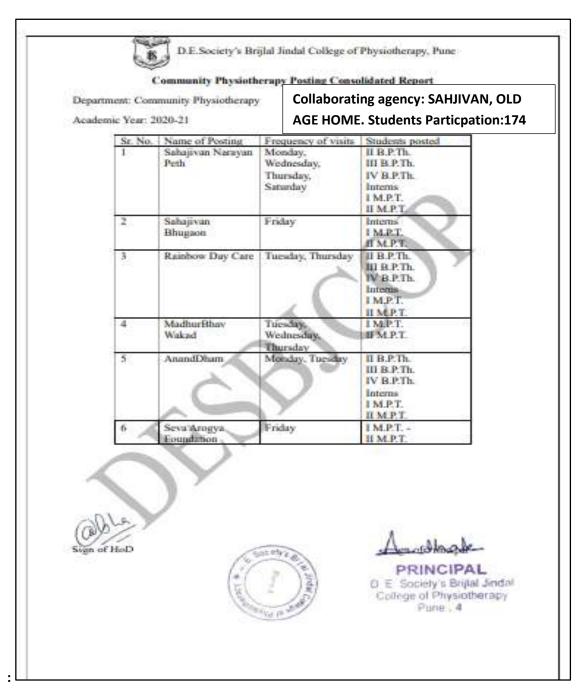

### LIST OF EXTENSION AND OUTREACH ACTIVITY DURING ACADEMIC YEAR 2020-21

DESBJCOP participates in various extension activity like sports events, community activities, Covid duties and treatment for special children. The details are as follows:

| Sr.No | EXTENSION AND OUTREACH ACTIVITY                          | ORGANISTION UNIT/AGENCY/COLLABORATING AGENCY  |
|-------|----------------------------------------------------------|-----------------------------------------------|
| 1.    | Covid posting of students                                | B J Medical college, Sassoon hospital, Pune   |
| 2.    | Badminton tournament                                     | Sudhanshu badminton academy                   |
| 3.    | Corporate Badminton tournament-SPUNK SHUTTER             | FIT2SPORT                                     |
| 4.    | Sports Event: NICMAR OPEN 2020                           | Sudhanshu badminton academy                   |
| 5.    | Tennis tournament                                        | JP Teams tennis championship                  |
| 6.    | Physiotherapy for special & orphanage children           | SOFOSH                                        |
| 7.    | Physiotherapy services to geriatric population           | AnandDham,Jyeshtha nagrik Virangula<br>Kendra |
| 8.    | Physiotherapy services to geriatric population           | Madhurbahv                                    |
| 9.    | Physiotherapy services to geriatric population           | Rainbow day care                              |
| 10.   | Physiotherapy services to geriatric population           | Sahjivan, old age home                        |
| 11.   | Physiotherapy services to underprivileged societal group | SEVA AROGYA                                   |