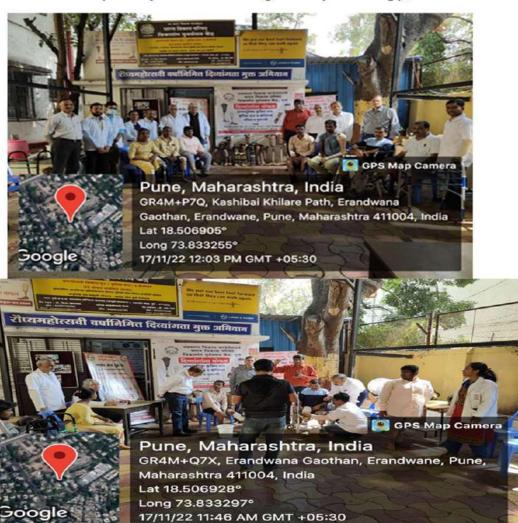

The details are as follows:

| Sr.no | LIST OF EXTENSION AND                                               | ORGANISTION                                          |
|-------|---------------------------------------------------------------------|------------------------------------------------------|
|       | <b>OUTREACH ACTIVITY</b>                                            | UNIT/AGENCY/COLLABORATING AGENCY                     |
| 1.    | Football matches                                                    | Poona District Football Association(PDFA)            |
| 2.    | ITF Tennis tournament                                               | Fit-to -sport academy                                |
| 3.    | Sports activity                                                     | D.E.S. Primary School ground, Tilak Road             |
| 4.    | Orthosis distribution and fitting camp                              | Bharat Vikas Parishad, vikalang punarvasan<br>Kendra |
| 5.    | Inter collegiate Shahu football<br>Trophy                           | AISSMS college of engineering,Pune                   |
| 6.    | Amputation: Camp for exercise prescription after prosthetic fitting | Bharat Vikas Parishad, vikalang punarvasan<br>Kendra |
| 7.    | Maharashtra State Youth League tournament                           | WIFA                                                 |
| 8.    | Geriatric Assessment camp                                           | Punarnirman,Erandwane arogya kothi                   |
| 9.    | Community Helper training module.                                   | Seva Aroygya foundation                              |
| 10.   | Advance diploma in industrial safety training                       | Technical institute DES, Pune                        |
| 11.   | Camp for exercise prescription after prosthetic fitting             | Bharat Vikas Parishad, vikalang punarvasan<br>Kendra |
| 12.   | Camp for exercise prescription after prosthetic fitting             | Bharat Vikas Parishad, vikalang punarvasan<br>Kendra |
| 13.   | Maharashtra State police games,<br>SRPF,Wanowarie                   | B.J.Medical college,Sasson hospital,pune             |
| 14.   | Maharashtra State Olympics - Water<br>Polo Matches Physio Support   | MAHARAHTRA OLYMPIAD ASSOCIATION                      |

| Community Helper                                               |                                                      | Riya J, Komal V, Kartiki V, Lyn F,Nikita                                                                                                                                                                                                        |  |
|----------------------------------------------------------------|------------------------------------------------------|-------------------------------------------------------------------------------------------------------------------------------------------------------------------------------------------------------------------------------------------------|--|
| training module.                                               | Seva Aroygya foundation                              | K,Alfaiz T                                                                                                                                                                                                                                      |  |
| Advance diploma in industrial safety training                  | Technical institute DES, Pune                        | Divya A, Nayan K, Anjali B, Sachin K,<br>Poonam S, Sneha W                                                                                                                                                                                      |  |
| Camp for exercise<br>prescription after<br>prosthetic fitting  | Bharat Vikas Parishad, vikalang<br>punarvasan Kendra | Sneha W,YashChaudhari C,Saee S, Sachin<br>Kajale                                                                                                                                                                                                |  |
| Camp for exercise prescription after prosthetic fitting        | Bharat Vikas Parishad, vikalang<br>punarvasan Kendra | Manasi D, Farkanda, Divya B, Sachin K                                                                                                                                                                                                           |  |
| Maharashtra State police games, SRPF, Wanowarie                | B.J.Medical college,Sasson hospital,pune             | Bharat rathi, Vedika R, Jaya P, Pravin C                                                                                                                                                                                                        |  |
| Maharashtra State Olympics - Water Polo Matches Physio Support | MAHARAHTRA OLYMPIAD<br>ASSOCIATION                   | Shirin Kunthe, Megh Thakar                                                                                                                                                                                                                      |  |
| Senior Citizens' Marathon                                      | Simple steps                                         | Poorva B, Pooja P,Akshata M,Dinkar.                                                                                                                                                                                                             |  |
| Inter class competition                                        | MGGSV,Tilak road                                     | Pooja P, Gayatri J, Falguni D, Tanvi<br>S,Bharat R, DinKer T                                                                                                                                                                                    |  |
| Shirpur Tournament WIFA                                        |                                                      | Shubham N                                                                                                                                                                                                                                       |  |
| Kids marathon                                                  | Simple steps                                         | Falguni D, Dinkar,Rohini k, Anushaka<br>S,Pooja P, Mughdha M,Manasi D,TanviS,<br>Rishabh S, Mrunmayee K,Shruti T,Rujula<br>J,Shrushti S,Vedika R,Poorva R, Rashmeet<br>G,Riya D                                                                 |  |
| Physical activity for ageing Jagruti Mitra Parivar Sangh       |                                                      | Lyn F, Nikita K, ronit P,Snehal G,Ashwini<br>G, Sachi T                                                                                                                                                                                         |  |
| Geriatric Camp                                                 | Vankeshwar jyeshta nagrik sangh                      | Riya J, Komal V, Kartiki B, Lyn F,Nikita<br>K,Alfaiz T,Dinkar T, Sai S,Siddhi D, Yash C,<br>Rohini K,                                                                                                                                           |  |
| Yoga Day                                                       | Sofosh                                               | Swaranjali P,Arya G,Drishti H,Nilima<br>D,Abha B,Pooja H, Mitika J,Hitakshi<br>J,Ashitosh S,Laukik k,Vaidehi W,Riya<br>P,Sanika W, Anirudha B,Diya T, Ashutosh<br>S,Het G, Mrunalini G, Vibhuti k, Rajas N,<br>Shreya J, Devashree K, Sakshi H, |  |