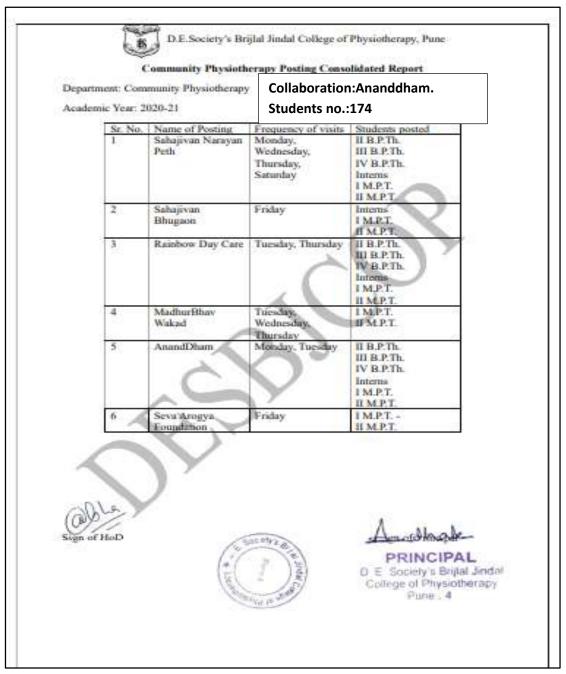

### LIST OF EXTENSION AND OUTREACH ACTIVITY DURING ACADEMIC YEAR 2020-21

DESBJCOP participates in various extension activity like sports events, community activities, Covid duties and treatment for special children. The details are as follows:

| Sr.No | EXTENSION AND OUTREACH ACTIVITY                          | ORGANISTION UNIT/AGENCY/COLLABORATING AGENCY  |
|-------|----------------------------------------------------------|-----------------------------------------------|
| 1.    | Covid posting of students                                | B J Medical college, Sassoon hospital, Pune   |
| 2.    | Badminton tournament                                     | Sudhanshu badminton academy                   |
| 3.    | Corporate Badminton tournament-SPUNK SHUTTER             | FIT2SPORT                                     |
| 4.    | Sports Event: NICMAR OPEN 2020                           | Sudhanshu badminton academy                   |
| 5.    | Tennis tournament                                        | JP Teams tennis championship                  |
| 6.    | Physiotherapy for special & orphanage children           | SOFOSH                                        |
| 7.    | Physiotherapy services to geriatric population           | AnandDham,Jyeshtha nagrik Virangula<br>Kendra |
| 8.    | Physiotherapy services to geriatric population           | Madhurbahv                                    |
| 9.    | Physiotherapy services to geriatric population           | Rainbow day care                              |
| 10.   | Physiotherapy services to geriatric population           | Sahjivan, old age home                        |
| 11.   | Physiotherapy services to underprivileged societal group | SEVA AROGYA                                   |