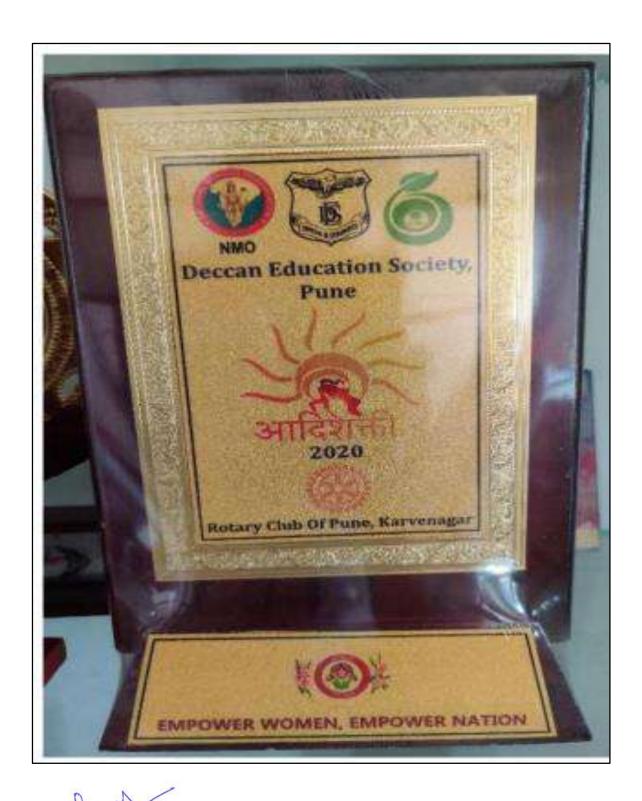

### LIST OF EXTENSION AND OUTREACH ACTIVITY DURING ACADEMIC YEAR 2019-20

DESBJCOP participates in various extension activity like sports events, community activities and treatment for special children. The details are as follows:

| Sr.No | EXTENSION AND OUTREACH ACTIVITY      | ORGANISTION UNIT/AGENCY/COLLABORATING AGENCY    |
|-------|--------------------------------------|-------------------------------------------------|
| 1.    | Workshop on physiotherapy            | IDBI BANK FC road,Pune                          |
| 2.    | Goa Ironman MOC triathlon            | Pro sports and Bikes                            |
| 3.    | Women's day                          | Fergusson college                               |
| 4.    | 32.2 Triatholon Sport event          | Pro sports and Bikes                            |
| 5.    | Roll ball event                      | Fit2sport                                       |
| 6.    | Amravati Badminton tournament        | Sudhanshu badminton academy                     |
| 7.    | Sports event Marathon                | Simple steps: Marathon                          |
| 8.    | Adeeshakti, Women<br>empowerment     | National medicos organisation(Maha.)rotary club |
| 9.    | SWASTH WARI                          | MUHS                                            |
| 10.   | Care Giver Training                  | Colonel's Cube NGO, Col Kumar Fulay             |
| 11.   | Yoga event for Danish student        | Fergusson college                               |
| 12.   | Advance diploma in industrial safety | Technical institute                             |
| 13.   | Sports posting                       | Dravid High school,Wai                          |
| 14.   | Women Triathlon                      | Pro sports                                      |
| 15.   | Sports Event                         | MSGGVP, Tilak road,Pune                         |
| 16.   | Dhanori Open Badminton               | SUDHANSHU Badminton academy                     |
| 17.   |                                      | ·                                               |
|       | A & I digest tennis tournament       | Fit2sport                                       |