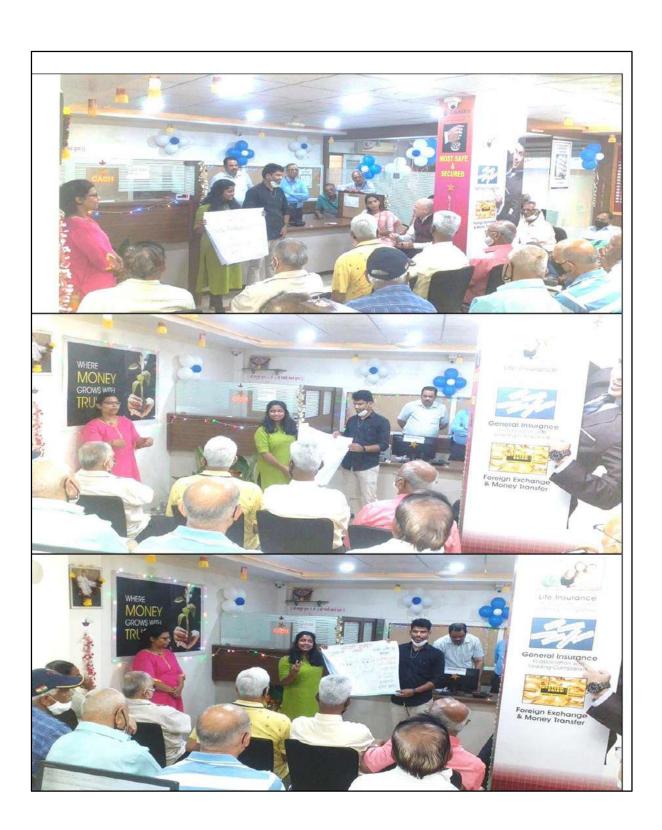

### LIST OF EXTENSION AND OUTREACH ACTIVITY DURING ACADEMIC YEAR 2022-23

DESBJCOP participates in various extension activity like sports events, community camps, physiotherapy services at amputation center and treatment for special children.

The details are as follows:

| Sr.no | LIST OF EXTENSION AND                                               | ORGANISTION                                          |
|-------|---------------------------------------------------------------------|------------------------------------------------------|
|       | <b>OUTREACH ACTIVITY</b>                                            | UNIT/AGENCY/COLLABORATING AGENCY                     |
| 1.    | Football matches                                                    | Poona District Football Association(PDFA)            |
| 2.    | ITF Tennis tournament                                               | Fit-to -sport academy                                |
| 3.    | Sports activity                                                     | D.E.S. Primary School ground, Tilak Road             |
| 4.    | Orthosis distribution and fitting camp                              | Bharat Vikas Parishad, vikalang punarvasan<br>Kendra |
| 5.    | Inter collegiate Shahu football<br>Trophy                           | AISSMS college of engineering,Pune                   |
| 6.    | Amputation: Camp for exercise prescription after prosthetic fitting | Bharat Vikas Parishad, vikalang punarvasan<br>Kendra |
| 7.    | Maharashtra State Youth League tournament                           | WIFA                                                 |
| 8.    | Geriatric Assessment camp                                           | Punarnirman,Erandwane arogya kothi                   |
| 9.    | Community Helper training module.                                   | Seva Aroygya foundation                              |
| 10.   | Advance diploma in industrial safety training                       | Technical institute DES, Pune                        |
| 11.   | Camp for exercise prescription after prosthetic fitting             | Bharat Vikas Parishad, vikalang punarvasan<br>Kendra |
| 12.   | Camp for exercise prescription after prosthetic fitting             | Bharat Vikas Parishad, vikalang punarvasan<br>Kendra |
| 13.   | Maharashtra State police games,<br>SRPF,Wanowarie                   | B.J.Medical college,Sasson hospital,pune             |
| 14.   | Maharashtra State Olympics - Water<br>Polo Matches Physio Support   | MAHARAHTRA OLYMPIAD ASSOCIATION                      |