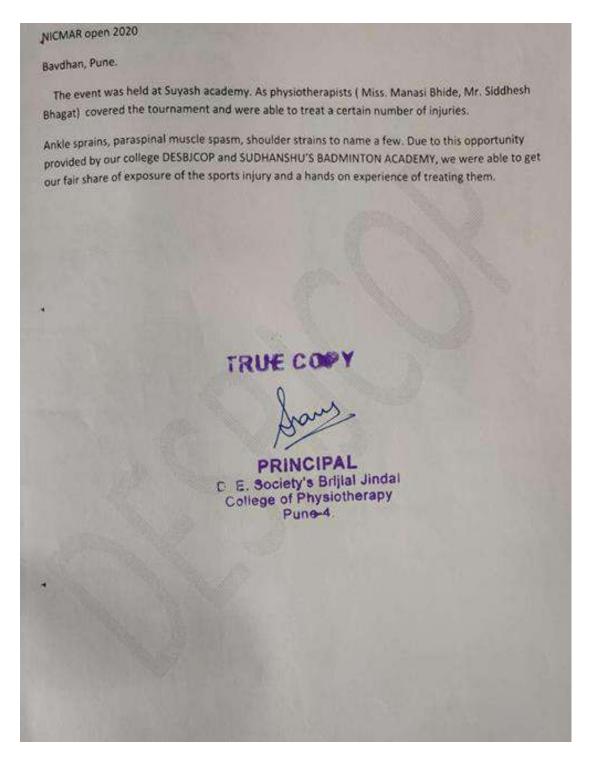

| Sr.No | EXTENSION AND OUTREACH ACTIVITY                          | ORGANISTION UNIT/AGENCY/COLLABORATING AGENCY  |
|-------|----------------------------------------------------------|-----------------------------------------------|
| 1.    | Covid posting of students                                | B J Medical college, Sassoon hospital, Pune   |
| 2.    | Badminton tournament                                     | Sudhanshu badminton academy                   |
| 3.    | Corporate Badminton tournament-SPUNK SHUTTER             | FIT2SPORT                                     |
| 4.    | Sports Event: NICMAR OPEN 2020                           | Sudhanshu badminton academy                   |
| 5.    | Tennis tournament                                        | JP Teams tennis championship                  |
| 6.    | Physiotherapy for special & orphanage children           | SOFOSH                                        |
| 7.    | Physiotherapy services to geriatric population           | AnandDham,Jyeshtha nagrik Virangula<br>Kendra |
| 8.    | Physiotherapy services to geriatric population           | Madhurbahv                                    |
| 9.    | Physiotherapy services to geriatric population           | Rainbow day care                              |
| 10.   | Physiotherapy services to geriatric population           | Sahjivan, old age home                        |
| 11.   | Physiotherapy services to underprivileged societal group | SEVA AROGYA                                   |