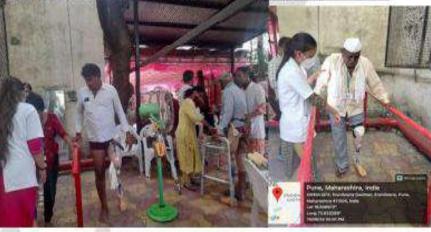

|                                              | T                                              |                                                                          |
|----------------------------------------------|------------------------------------------------|--------------------------------------------------------------------------|
|                                              |                                                |                                                                          |
|                                              |                                                |                                                                          |
| Sports activity                              | DES New English School , Tilak road            | Sheetal B, Vedika R,                                                     |
|                                              |                                                | Akaksha W, Alfaiz T,Nikita K,Ashwini                                     |
|                                              |                                                | G,Lynn F, Isha ,Sakshi H,Surabhi ,Archika                                |
| Conintain comm                               | Athack wiley was your ablact                   | ,Samruddhi,Mughdha,Megha K,Diksha                                        |
| Geriatric camp                               | Athashri synergy pebbles                       | ,Amruta, Sharayu S,Yugeshwari,<br>Akanksha Wadodkar, Alfaiz Tamboli,Isha |
|                                              |                                                | Shepal,Loukik                                                            |
|                                              |                                                | Kulkarni, Nikita Kolhe.Swaranjali                                        |
|                                              |                                                | Patil.Ashwini Gajbhiye.Lynn                                              |
|                                              |                                                | Fernandes. Megha Kamble, Mugdha                                          |
|                                              |                                                | Joshi,Pooja Hudu,Rajas Nimje.Yugeshwari                                  |
| Control de la constant                       | Attack to the Balancet                         | Jadhao, Siddhi Bhute, Avanti Tare                                        |
| Geriatric camp                               | Athashri synergy Balewadi                      | ,Shreeya Archika Shinde.                                                 |
|                                              |                                                |                                                                          |
|                                              |                                                |                                                                          |
|                                              |                                                |                                                                          |
|                                              |                                                |                                                                          |
|                                              |                                                | Nikita Kolhe, Ashwini G, Akansha                                         |
|                                              | Marilla a said Lashalla Nasadi                 | W,Siddhi b,Mitali, Anuja B, Nidhi                                        |
| Geriatric camp                               | Madhyavarti Jyeshtha Nagrik<br>Sangha Kothrud, | ,Samreen, Sara M, Lynn<br>Fernandes                                      |
| Geriatric camp Sangna Kotinuu,               |                                                | remanues                                                                 |
|                                              | Punarnirman                                    | Riya Jain, Alfaiz Tamboli, Kartiki Bhilare,                              |
|                                              | Foundaton,Erandwane arogya                     | Riya Jain, Lynn                                                          |
| Geriatric camp                               | kothi                                          | Fernandes                                                                |
| Breast feeding awareness                     | Seth Tarachand Charitable Trust                | Riya Jain, Kartiki Bhilare and Komal                                     |
| week 2023                                    | Hospital                                       | Valesha                                                                  |
| MAHARASHTRA STATE                            |                                                |                                                                          |
| YOUTH LEAGUE                                 |                                                |                                                                          |
| PLAYOFFS Under 13                            | WIFA                                           | Siddhi B, Charnell Gomes                                                 |
| Inter DES PT Teachers'                       | New English School , Tilak road                | Shootal B. Pachmoot G                                                    |
| Sports day                                   | ivew Eligiisii School, Hidk rodd               | Sheetal B, Rashmeet G                                                    |
|                                              |                                                | Akshata Mane, Pooja P,Dinkar ,Purva                                      |
| Senior citizen marathon                      | Simple steps                                   | Rasane                                                                   |
| Physiotherapy services to elderly population | Dunarnirman Foundation Duna                    | RDT II III IV Intorne RCe                                                |
| Physiotherapy services to                    | Punarnirman Foundaton,Pune                     | BPT II,III,IV,Interns,PGs                                                |
| family deprived children                     | SOFOSH                                         | PG Students                                                              |
|                                              |                                                |                                                                          |
| Physiotherapy services in                    | Covankur foundation                            | Achuini Caibira                                                          |
| the Community                                | Sevankur foundation                            | Ashwini Gajbiye                                                          |
| Physiotherapy services to                    | SCHOOL,Society of community                    | Dinkar,Rujula J,Sheetal B, Falguni D,                                    |
| elderly in slums                             | health related operational link                | Mughdha M,Shruti T                                                       |
|                                              | ·                                              |                                                                          |

| Physiotherapy services to elderly              | Seva arogya foundation, Pune                   | PG Students                         |
|------------------------------------------------|------------------------------------------------|-------------------------------------|
| Physiotherapy services to geriatric population | Anandhham, Jyeshtha nagrik<br>Virangula Kendra | BPT II / III / IV / ,Interns, / PGs |
| Physiotherapy services to geriatric population | Sahjivan,old age home                          | BPT II / III / IV / ,Interns, / PGs |
| Physiotherapy services to geriatric population | MadhurBhav                                     | BPT II / III / IV / ,Interns, / PGs |
| Physiotherapy services to geriatric population | Rainbow day care.                              | BPT II / III / IV / ,Interns, /PGs  |