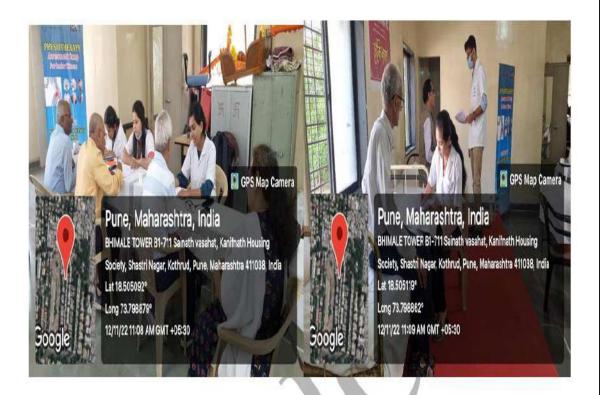

nandes, Siddhi Bhute, Akanksha Wadodkar, Mitali, Ashwini Gajhbiye, Anuja Bhalerao, Nidhi, Samreen, Sara Malkhare etc

Beneficiaries of the camp: Geriatric Population.

Number of beneficiaries: 45

Materials used in the camp: Sphygmomanometer, Cones, Tape, Weight Cuffs.

Camp details: A Physiotherapy assessment camp was organized on 29th April 2023.A team of 14 physiotherapist did the assessment and taught the exercises as per the diagnosed condition. A documentation was done of the assessment and the planned exercise protocol and the queries of the beneficiaries were resolved individually. Ergonomic advice was also given to have a good healthy and functionally independent life ahead.

PRINCIPAL
D E Society's Brijlal Jindal
College of Physiotherapy
Pune . 4



### Photographs of the camp:





PRINCIPAL
D E Society's Brijtal Jindal
College of Physiotherapy
Pune : 4

**26) EXTENSION ACTIVITY: GERIATRIC CAMP** 

COLLABORATING AGENCY/ORGANISATION UNIT: PUNARNIRMAN FOUNDATION, ERANDWANE AROGYA KOTHI)

DATE: : 24.09.2022



### D.E. Society's Brijlal Jindal College of Physiotherapy, Pune

### Camp Record

Name of camp: DESBJCOP and Punamirman

Date of camp: 24.09.2022

Site of camp: Erandawane Arogya Kothi

Collaborative agency: Punarnirman

**Foundation** 

No. of students participated: 5

Participants in the camp: Abha Dhupkar, Riya Jain, Kartiki Bhilare, Lynn Fernandes, Alfaiz

Tamboli,

Beneficiaries of the camp: Members of the Colonel's Cube Pune chapter

Number of beneficiaries: 26

Materials used in the camp: Sphygmomanometer, cones, measuring tape, weighing machine, recor