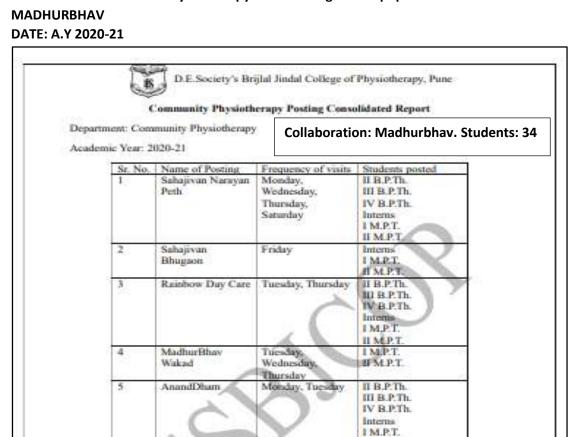

### LIST OF EXTENSION AND OUTREACH ACTIVITY DURING ACADEMIC YEAR 2020-21

DESBJCOP participates in various extension activity like sports events, community activities, Covid duties and treatment for special children. The details are as follows:

| Sr.No | EXTENSION AND OUTREACH ACTIVITY                          | ORGANISTION UNIT/AGENCY/COLLABORATING AGENCY  |
|-------|----------------------------------------------------------|-----------------------------------------------|
| 1.    | Covid posting of students                                | B J Medical college, Sassoon hospital, Pune   |
| 2.    | Badminton tournament                                     | Sudhanshu badminton academy                   |
| 3.    | Corporate Badminton tournament-SPUNK SHUTTER             | FIT2SPORT                                     |
| 4.    | Sports Event: NICMAR OPEN 2020                           | Sudhanshu badminton academy                   |
| 5.    | Tennis tournament                                        | JP Teams tennis championship                  |
| 6.    | Physiotherapy for special & orphanage children           | SOFOSH                                        |
| 7.    | Physiotherapy services to geriatric population           | AnandDham,Jyeshtha nagrik Virangula<br>Kendra |
| 8.    | Physiotherapy services to geriatric population           | Madhurbahv                                    |
| 9.    | Physiotherapy services to geriatric population           | Rainbow day care                              |
| 10.   | Physiotherapy services to geriatric population           | Sahjivan, old age home                        |
| 11.   | Physiotherapy services to underprivileged societal group | SEVA AROGYA                                   |