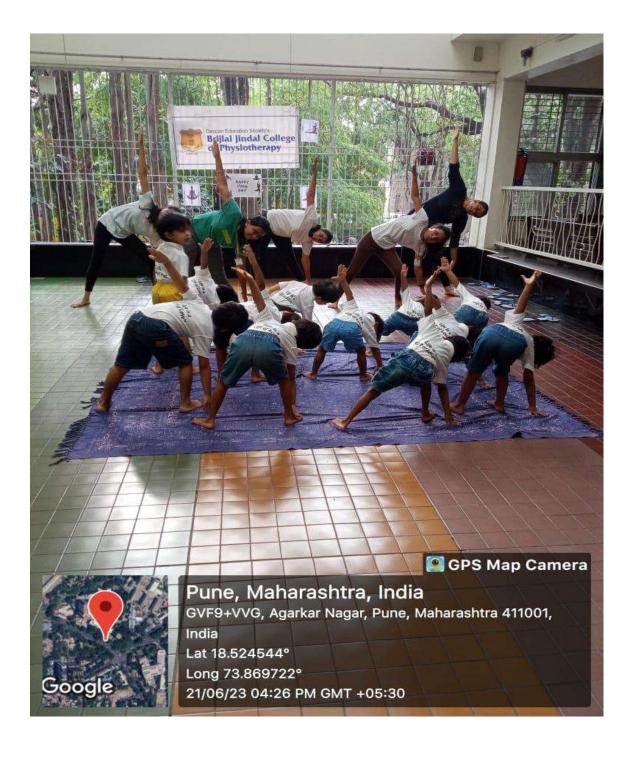

B.

Camp details: The camp was set up by the Junior PG students by 9:30, with the students divided to different stations. The stations were demographic data, height and weight, FRT, TUG, 2MWT, GDS, MoCA, TMT A and B, evaluation and exit.

The members of the jyeshtha Nagarik sangha registered with the ILC-I representatives. They were directed through the various stations of the camp after filling their demographic data. At each station, the test results were explained to the senior citizens. The elders submitted their completed forms at the exit counter. Any queries that they had were answered throughout the camp.

Photographs of the camp:

Camp document prepared by: Abha Dhupkar





21) Extension Activity: Yoga Day

**Date:** 9-9-23

Organistion unit/agency/collaborating agency: SOFOSH



22) Name of Activity: New English School Sports posting

Date: - 28/11/2022

Organistion unit/agency/collaborating agency:- New English School ground, Tilak road,

Pune



23) Extension Activity: Geriatric camp

Date: 1/07/2023

Organistion unit/agency/collaborating agency Athshree pebble bavdhan





24) Extension Activity: Geriatric Camp

Date: 10-6-23

Organistion unit/agency/collaborating agency: Athashri synergy Balewadi



25) Extension Activity: Geriatric camp

Date: 12 nov 22

Organistion unit/agency/collaborating agency: Madhyavarti jyeshtha nagrik sangha

kothrud



26) Extension Activity: Geriatric camp

Date: 24-9-2022

Organistion unit/agency/collaborating agency: Punarnirman foundation, erandwane

arogya kothi



#### D.E.Society's Brijlal Jindal College of Physiotherapy, P