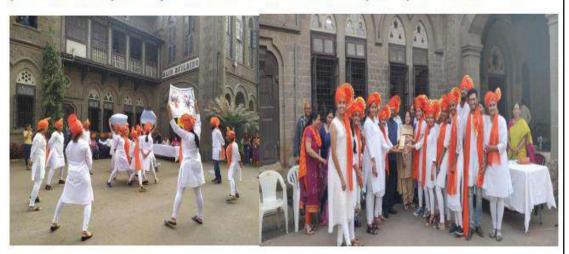

ION UNIT: NATIONAL MEDICOS ORGANISATION, ROTARY CLUB

**DATE: 20 FEB 2020** 



D.E. Society's

#### BRIJLAL JINDAL COLLEGE OF PHYSIOTHERAPY

Collaborating agency:Rotary club No.of students participated: 7

#### ADISHAKTI

DESBJCOP was involved in felicitation of some women achievers for the event of AADISHAKTI which was celebrated on 22 feb 20. This was a joint event arranged by National medicos organisation(Maha.) rotary club and DES. Street play ,Poster exhibition theme "beti bachao beti pahao" was organised on this occasion. Dr Aparna Sadhale Prinicipal ,DESJCOP was one of the organisers .Dr Purva Gandhi ,Alumnus of DESBJCOP also felicitated on this event. Students Aaditi Gokhale, Varda Mengle, Anagha pathkar, Neha Apte, Pooja P, Meenal C, Prachi Sathe too participated in this event.







Jan

PRINCIPAL
D E Society's Brijial Jindal
College of Physiotherapy
Pune . 4



9) EXTENSION ACTIVITY: SWASTH WARI

**COLLABORATING AGENCY/ORGANISATION UNIT: MUHS** 

**DATE: 10 OCT 2019** 



#### D.E. Society's BRULAL JINDAL COLLEGE OF PHYSIOTHERAPY

Name of Activity: - Physiotherapy support at' Swasth war!"

Name of Coordinator: Dr Aparna Sadhale

Department: - Community

Date:-19 oct 2019

Collaborating agency: : MUHS

No. of students participated:3

Outline of activity:- physiotherapy support was provided for individuals involved in Swasth Wa

Participants: Kushal Shah, Aishwarya Dhage, Varsha kale







10) EXTENSION ACTIVITY: Care giver training

**COLLABORATING AGENCY/ORGANISATION UNIT: COLONELS CUBE NGO** 

DATE: :18/09/2019



#### D.E. Society's

#### BRIJLAL JINDAL COLL