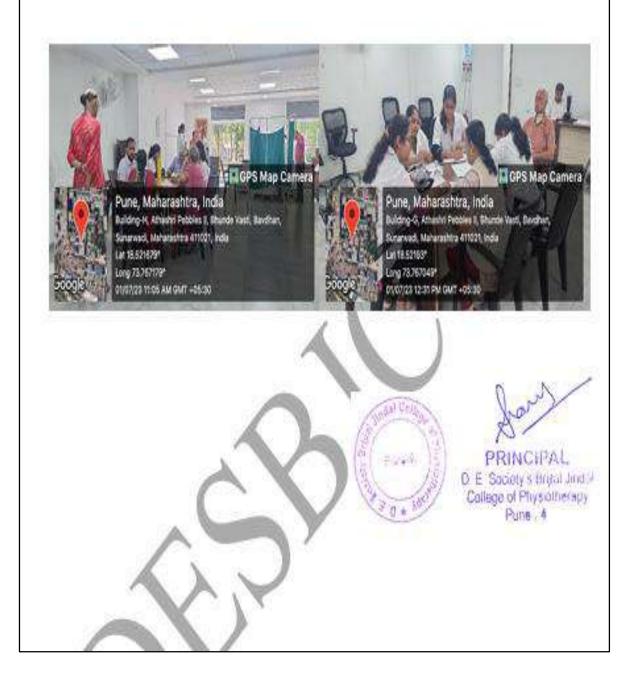

|                                              | T                                              |                                                                          |
|----------------------------------------------|------------------------------------------------|--------------------------------------------------------------------------|
|                                              |                                                |                                                                          |
|                                              |                                                |                                                                          |
| Sports activity                              | DES New English School , Tilak road            | Sheetal B, Vedika R,                                                     |
|                                              |                                                | Akaksha W, Alfaiz T,Nikita K,Ashwini                                     |
|                                              |                                                | G,Lynn F, Isha ,Sakshi H,Surabhi ,Archika                                |
| Conintain comm                               | Athack wiley was your ablact                   | ,Samruddhi,Mughdha,Megha K,Diksha                                        |
| Geriatric camp                               | Athashri synergy pebbles                       | ,Amruta, Sharayu S,Yugeshwari,<br>Akanksha Wadodkar, Alfaiz Tamboli,Isha |
|                                              |                                                | Shepal,Loukik                                                            |
|                                              |                                                | Kulkarni, Nikita Kolhe.Swaranjali                                        |
|                                              |                                                | Patil.Ashwini Gajbhiye.Lynn                                              |
|                                              |                                                | Fernandes. Megha Kamble, Mugdha                                          |
|                                              |                                                | Joshi,Pooja Hudu,Rajas Nimje.Yugeshwari                                  |
| Control de la constant                       | Attack to the Balancet                         | Jadhao, Siddhi Bhute, Avanti Tare                                        |
| Geriatric camp                               | Athashri synergy Balewadi                      | ,Shreeya Archika Shinde.                                                 |
|                                              |                                                |                                                                          |
|                                              |                                                |                                                                          |
|                                              |                                                |                                                                          |
|                                              |                                                |                                                                          |
|                                              |                                                | Nikita Kolhe, Ashwini G, Akansha                                         |
|                                              | Marilla a said Lashalla Nasadi                 | W,Siddhi b,Mitali, Anuja B, Nidhi                                        |
| Geriatric camp                               | Madhyavarti Jyeshtha Nagrik<br>Sangha Kothrud, | ,Samreen, Sara M, Lynn<br>Fernandes                                      |
| Geriatric camp Sangna Kotinuu,               |                                                | remanues                                                                 |
|                                              | Punarnirman                                    | Riya Jain, Alfaiz Tamboli, Kartiki Bhilare,                              |
|                                              | Foundaton,Erandwane arogya                     | Riya Jain, Lynn                                                          |
| Geriatric camp                               | kothi                                          | Fernandes                                                                |
| Breast feeding awareness                     | Seth Tarachand Charitable Trust                | Riya Jain, Kartiki Bhilare and Komal                                     |
| week 2023                                    | Hospital                                       | Valesha                                                                  |
| MAHARASHTRA STATE                            |                                                |                                                                          |
| YOUTH LEAGUE                                 |                                                |                                                                          |
| PLAYOFFS Under 13                            | WIFA                                           | Siddhi B, Charnell Gomes                                                 |
| Inter DES PT Teachers'                       | New English School , Tilak road                | Shootal B. Pachmoot G                                                    |
| Sports day                                   | ivew Eligiisii School, Hidk rodd               | Sheetal B, Rashmeet G                                                    |
|                                              |                                                | Akshata Mane, Pooja P,Dinkar ,Purva                                      |
| Senior citizen marathon                      | Simple steps                                   | Rasane                                                                   |
| Physiotherapy services to elderly population | Dunarnirman Foundation Duna                    | RDT II III IV Intorne RCe                                                |
| Physiotherapy services to                    | Punarnirman Foundaton,Pune                     | BPT II,III,IV,Interns,PGs                                                |
| family deprived children                     | SOFOSH                                         | PG Students                                                              |
|                                              |                                                |                                                                          |
| Physiotherapy services in                    | Covankur foundation                            | Achuini Caibira                                                          |
| the Community                                | Sevankur foundation                            | Ashwini Gajbiye                                                          |
| Physiotherapy services to                    | SCHOOL,Society of community                    | Dinkar,Rujula J,Sheetal B, Falguni D,                                    |
| elderly in slums                             | health related operational link                | Mughdha M,Shruti T                                                       |
|                                              | ·                                              |                                                                          |