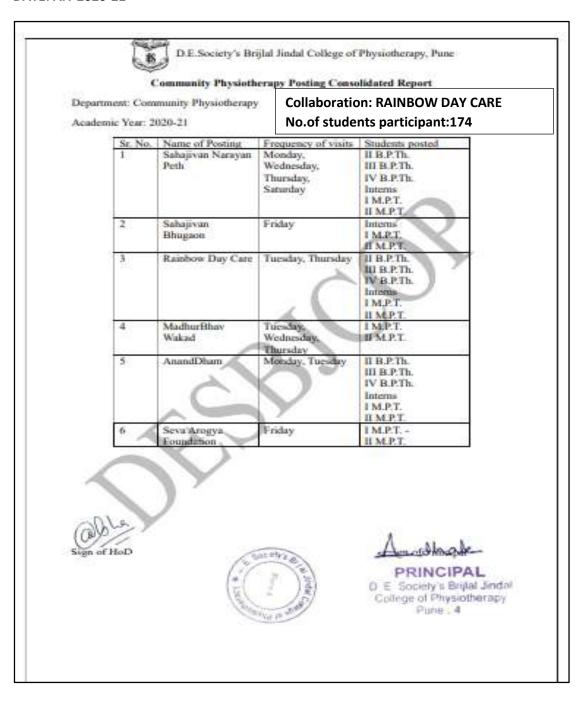

### LIST OF EXTENSION AND OUTREACH ACTIVITY DURING ACADEMIC YEAR 2020-21

DESBJCOP participates in various extension activity like sports events, community activities, Covid duties and treatment for special children. The details are as follows:

| Sr.No | EXTENSION AND OUTREACH ACTIVITY                          | ORGANISTION UNIT/AGENCY/COLLABORATING AGENCY  |
|-------|----------------------------------------------------------|-----------------------------------------------|
| 1.    | Covid posting of students                                | B J Medical college, Sassoon hospital, Pune   |
| 2.    | Badminton tournament                                     | Sudhanshu badminton academy                   |
| 3.    | Corporate Badminton tournament-SPUNK SHUTTER             | FIT2SPORT                                     |
| 4.    | Sports Event: NICMAR OPEN 2020                           | Sudhanshu badminton academy                   |
| 5.    | Tennis tournament                                        | JP Teams tennis championship                  |
| 6.    | Physiotherapy for special & orphanage children           | SOFOSH                                        |
| 7.    | Physiotherapy services to geriatric population           | AnandDham,Jyeshtha nagrik Virangula<br>Kendra |
| 8.    | Physiotherapy services to geriatric population           | Madhurbahv                                    |
| 9.    | Physiotherapy services to geriatric population           | Rainbow day care                              |
| 10.   | Physiotherapy services to geriatric population           | Sahjivan, old age home                        |
| 11.   | Physiotherapy services to underprivileged societal group | SEVA AROGYA                                   |