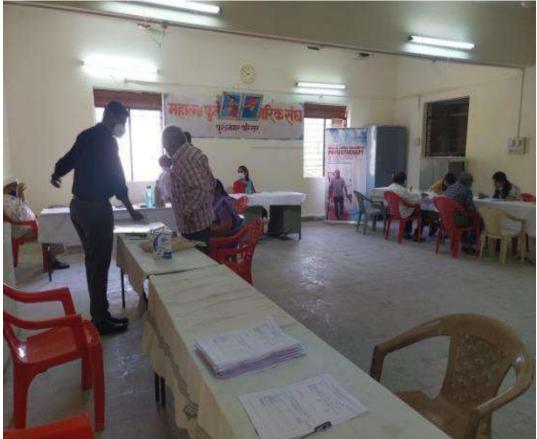

| Community Helper                                               |                                                      | Riya J, Komal V, Kartiki V, Lyn F,Nikita                                                                                                                                                                                                        |  |
|----------------------------------------------------------------|------------------------------------------------------|-------------------------------------------------------------------------------------------------------------------------------------------------------------------------------------------------------------------------------------------------|--|
| training module.                                               | Seva Aroygya foundation                              | K,Alfaiz T                                                                                                                                                                                                                                      |  |
| Advance diploma in industrial safety training                  | Technical institute DES, Pune                        | Divya A, Nayan K, Anjali B, Sachin K,<br>Poonam S, Sneha W                                                                                                                                                                                      |  |
| Camp for exercise<br>prescription after<br>prosthetic fitting  | Bharat Vikas Parishad, vikalang<br>punarvasan Kendra | Sneha W,YashChaudhari C,Saee S, Sachin<br>Kajale                                                                                                                                                                                                |  |
| Camp for exercise prescription after prosthetic fitting        | Bharat Vikas Parishad, vikalang<br>punarvasan Kendra | Manasi D, Farkanda, Divya B, Sachin K                                                                                                                                                                                                           |  |
| Maharashtra State police games, SRPF, Wanowarie                | B.J.Medical college,Sasson hospital,pune             | Bharat rathi, Vedika R, Jaya P, Pravin C                                                                                                                                                                                                        |  |
| Maharashtra State Olympics - Water Polo Matches Physio Support | MAHARAHTRA OLYMPIAD<br>ASSOCIATION                   | Shirin Kunthe, Megh Thakar                                                                                                                                                                                                                      |  |
| Senior Citizens' Marathon                                      | Simple steps                                         | Poorva B, Pooja P,Akshata M,Dinkar.                                                                                                                                                                                                             |  |
| Inter class competition                                        | MGGSV,Tilak road                                     | Pooja P, Gayatri J, Falguni D, Tanvi<br>S,Bharat R, DinKer T                                                                                                                                                                                    |  |
| Shirpur Tournament WIFA                                        |                                                      | Shubham N                                                                                                                                                                                                                                       |  |
| Kids marathon                                                  | Simple steps                                         | Falguni D, Dinkar,Rohini k, Anushaka<br>S,Pooja P, Mughdha M,Manasi D,TanviS,<br>Rishabh S, Mrunmayee K,Shruti T,Rujula<br>J,Shrushti S,Vedika R,Poorva R, Rashmeet<br>G,Riya D                                                                 |  |
| Physical activity for ageing Jagruti Mitra Parivar Sangh       |                                                      | Lyn F, Nikita K, ronit P,Snehal G,Ashwini<br>G, Sachi T                                                                                                                                                                                         |  |
| Geriatric Camp                                                 | Vankeshwar jyeshta nagrik sangh                      | Riya J, Komal V, Kartiki B, Lyn F,Nikita<br>K,Alfaiz T,Dinkar T, Sai S,Siddhi D, Yash C,<br>Rohini K,                                                                                                                                           |  |
| Yoga Day                                                       | Sofosh                                               | Swaranjali P,Arya G,Drishti H,Nilima<br>D,Abha B,Pooja H, Mitika J,Hitakshi<br>J,Ashitosh S,Laukik k,Vaidehi W,Riya<br>P,Sanika W, Anirudha B,Diya T, Ashutosh<br>S,Het G, Mrunalini G, Vibhuti k, Rajas N,<br>Shreya J, Devashree K, Sakshi H, |  |

|                                              | T                                              |                                                                          |
|----------------------------------------------|------------------------------------------------|--------------------------------------------------------------------------|
|                                              |                                                |                                                                          |
|                                              |                                                |                                                                          |
| Sports activity                              | DES New English School , Tilak road            | Sheetal B, Vedika R,                                                     |
|                                              |                                                | Akaksha W, Alfaiz T,Nikita K,Ashwini                                     |
|                                              |                                                | G,Lynn F, Isha ,Sakshi H,Surabhi ,Archika                                |
| Conintain comm                               | Athack wiley was your ablact                   | ,Samruddhi,Mughdha,Megha K,Diksha                                        |
| Geriatric camp                               | Athashri synergy pebbles                       | ,Amruta, Sharayu S,Yugeshwari,<br>Akanksha Wadodkar, Alfaiz Tamboli,Isha |
|                                              |                                                | Shepal,Loukik                                                            |
|                                              |                                                | Kulkarni, Nikita Kolhe.Swaranjali                                        |
|                                              |                                                | Patil.Ashwini Gajbhiye.Lynn                                              |
|                                              |                                                | Fernandes. Megha Kamble, Mugdha                                          |
|                                              |                                                | Joshi,Pooja Hudu,Rajas Nimje.Yugeshwari                                  |
| Control de la constant                       | Attack to the Balancet                         | Jadhao, Siddhi Bhute, Avanti Tare                                        |
| Geriatric camp                               | Athashri synergy Balewadi                      | ,Shreeya Archika Shinde.                                                 |
|                                              |                                                |                                                                          |
|                                              |                                                |                                                                          |
|                                              |                                                |                                                                          |
|                                              |                                                |                                                                          |
|                                              |                                                | Nikita Kolhe, Ashwini G, Akansha                                         |
|                                              | Marilla a said Lashalla Nasadi                 | W,Siddhi b,Mitali, Anuja B, Nidhi                                        |
| Geriatric camp                               | Madhyavarti Jyeshtha Nagrik<br>Sangha Kothrud, | ,Samreen, Sara M, Lynn<br>Fernandes                                      |
| Geriatric camp Sangna Kotinuu,               |                                                | remanues                                                                 |
|                                              | Punarnirman                                    | Riya Jain, Alfaiz Tamboli, Kartiki Bhilare,                              |
|                                              | Foundaton,Erandwane arogya                     | Riya Jain, Lynn                                                          |
| Geriatric camp                               | kothi                                          | Fernandes                                                                |
| Breast feeding awareness                     | Seth Tarachand Charitable Trust                | Riya Jain, Kartiki Bhilare and Komal                                     |
| week 2023                                    | Hospital                                       | Valesha                                                                  |
| MAHARASHTRA STATE                            |                                                |                                                                          |
| YOUTH LEAGUE                                 |                                                |                                                                          |
| PLAYOFFS Under 13                            | WIFA                                           | Siddhi B, Charnell Gomes                                                 |
| Inter DES PT Teachers'                       | New English School , Tilak road                | Shootal B. Pachmoot G                                                    |
| Sports day                                   | ivew Eligiisii School, Hidk rodd               | Sheetal B, Rashmeet G                                                    |
|                                              |                                                | Akshata Mane, Pooja P,Dinkar ,Purva                                      |
| Senior citizen marathon                      | Simple steps                                   | Rasane                                                                   |
| Physiotherapy services to elderly population | Dunarnirman Foundation Duna                    | RDT II III IV Intorne RCe                                                |
| Physiotherapy services to                    | Punarnirman Foundaton,Pune                     | BPT II,III,IV,Interns,PGs                                                |
| family deprived children                     | SOFOSH                                         | PG Students                                                              |
|                                              |                                                |                                                                          |
| Physiotherapy services in                    | Covankur foundation                            | Achuini Caibira                                                          |
| the Community                                | Sevankur foundation                            | Ashwini Gajbiye                                                          |
| Physiotherapy services to                    | SCHOOL,Society of community                    | Dinkar,Rujula J,Sheetal B, Falguni D,                                    |
| elderly in slums                             | health related operational link                | Mughdha M,Shruti T                                                       |
|                                              | ·                                              |                                                                          |