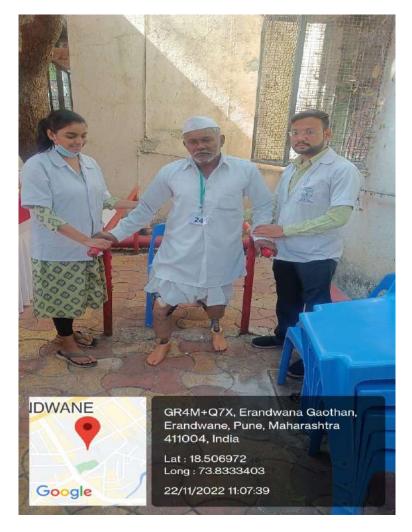

The details are as follows:

| Sr.no | LIST OF EXTENSION AND                                               | ORGANISTION                                          |
|-------|---------------------------------------------------------------------|------------------------------------------------------|
|       | <b>OUTREACH ACTIVITY</b>                                            | UNIT/AGENCY/COLLABORATING AGENCY                     |
| 1.    | Football matches                                                    | Poona District Football Association(PDFA)            |
| 2.    | ITF Tennis tournament                                               | Fit-to -sport academy                                |
| 3.    | Sports activity                                                     | D.E.S. Primary School ground, Tilak Road             |
| 4.    | Orthosis distribution and fitting camp                              | Bharat Vikas Parishad, vikalang punarvasan<br>Kendra |
| 5.    | Inter collegiate Shahu football<br>Trophy                           | AISSMS college of engineering,Pune                   |
| 6.    | Amputation: Camp for exercise prescription after prosthetic fitting | Bharat Vikas Parishad, vikalang punarvasan<br>Kendra |
| 7.    | Maharashtra State Youth League tournament                           | WIFA                                                 |
| 8.    | Geriatric Assessment camp                                           | Punarnirman,Erandwane arogya kothi                   |
| 9.    | Community Helper training module.                                   | Seva Aroygya foundation                              |
| 10.   | Advance diploma in industrial safety training                       | Technical institute DES, Pune                        |
| 11.   | Camp for exercise prescription after prosthetic fitting             | Bharat Vikas Parishad, vikalang punarvasan<br>Kendra |
| 12.   | Camp for exercise prescription after prosthetic fitting             | Bharat Vikas Parishad, vikalang punarvasan<br>Kendra |
| 13.   | Maharashtra State police games,<br>SRPF,Wanowarie                   | B.J.Medical college,Sasson hospital,pune             |
| 14.   | Maharashtra State Olympics - Water<br>Polo Matches Physio Support   | MAHARAHTRA OLYMPIAD ASSOCIATION                      |

| 15. | Senior Citizens' Marathon Simple steps           |                                             |  |
|-----|--------------------------------------------------|---------------------------------------------|--|
| 16. | Inter class competition                          | MGGSV,Tilak road                            |  |
| 17. | Shirpur Tournament                               | WIFA                                        |  |
| 18. | Kids marathon                                    | Simple steps                                |  |
| 19. | Physical activity for ageing                     | Jagruti Mitra Parivar Sangh                 |  |
| 20. | Geriatric Camp                                   | Vankeshwar jyeshta nagrik sangh             |  |
| 21. | Yoga Day                                         | Sofosh                                      |  |
| 22. | Sports activity                                  | DES New English School , Tilak road         |  |
| 23. | Geriatric camp                                   | Athashri synergy pebbles                    |  |
| 24. | Geriatric camp                                   | Athashri synergy Balewadi                   |  |
| 25. | Geriatric camp                                   | Madhyavarti Jyeshtha Nagrik Sangha Kothrud, |  |
| 26. |                                                  | Punarnirman Foundaton,Erandwane arogya      |  |
|     | Geriatric camp                                   | kothi                                       |  |
| 27. | Breast feeding awareness week 2023               | Seth Tarachand Charitable Trust Hospital    |  |
| 28. | MAHARASHTRA STATE YOUTH                          |                                             |  |
|     | LEAGUE PLAYOFFS Under 13                         | WIFA                                        |  |
| 29. | Inter DES PT Teachers' Sports day                | New English School , Tilak road             |  |
| 30. | Senior citizen marathon                          | Simple steps                                |  |
| 31. | Physiotherapy services to elderly                |                                             |  |
|     | population                                       | Punarnirman Foundaton,Pune                  |  |
| 32. | Physiotherapy services to family                 | COLOCII                                     |  |
| 33. | deprived children  Physiotherapy services in the | SOFOSH                                      |  |
| 33. | Community                                        | Sevankur foundation                         |  |
| 34. | Physiotherapy services to elderly in             | SCHOOL,Society of community health          |  |
|     | slums                                            | relatated operational link                  |  |
| 35. | Physiotherapy services to elderly                | Seva arogya foundation, Pune                |  |
| 36. | Physiotherapy services to geriatric              |                                             |  |
|     | population                                       | Anandhham, Jyeshtha nagrik Virangula Kendra |  |
| 37. | Physiotherapy services to geriatric              |                                             |  |
|     | population                                       | Sahjivan,old age home                       |  |
| 38. | Physiotherapy services to geriatric              |                                             |  |
|     | population                                       | MadhurBhav                                  |  |
| 39. | Physiotherapy services to geriatric              | Beliefe de com                              |  |
|     | population                                       | Rainbow day care                            |  |