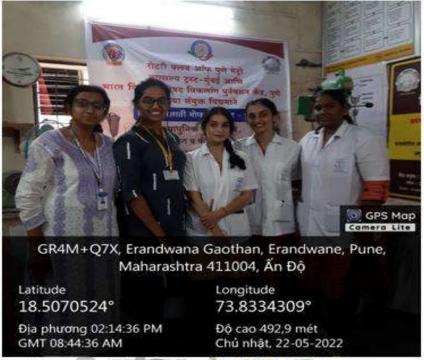

| Community Helper                                               |                                                      | Riya J, Komal V, Kartiki V, Lyn F,Nikita                                                                                                                                                                                                        |  |
|----------------------------------------------------------------|------------------------------------------------------|-------------------------------------------------------------------------------------------------------------------------------------------------------------------------------------------------------------------------------------------------|--|
| training module.                                               | Seva Aroygya foundation                              | K,Alfaiz T                                                                                                                                                                                                                                      |  |
| Advance diploma in industrial safety training                  | Technical institute DES, Pune                        | Divya A, Nayan K, Anjali B, Sachin K,<br>Poonam S, Sneha W                                                                                                                                                                                      |  |
| Camp for exercise<br>prescription after<br>prosthetic fitting  | Bharat Vikas Parishad, vikalang<br>punarvasan Kendra | Sneha W,YashChaudhari C,Saee S, Sachin<br>Kajale                                                                                                                                                                                                |  |
| Camp for exercise prescription after prosthetic fitting        | Bharat Vikas Parishad, vikalang<br>punarvasan Kendra | Manasi D, Farkanda, Divya B, Sachin K                                                                                                                                                                                                           |  |
| Maharashtra State police games, SRPF, Wanowarie                | B.J.Medical college,Sasson hospital,pune             | Bharat rathi, Vedika R, Jaya P, Pravin C                                                                                                                                                                                                        |  |
| Maharashtra State Olympics - Water Polo Matches Physio Support | MAHARAHTRA OLYMPIAD<br>ASSOCIATION                   | Shirin Kunthe, Megh Thakar                                                                                                                                                                                                                      |  |
| Senior Citizens' Marathon                                      | Simple steps                                         | Poorva B, Pooja P,Akshata M,Dinkar.                                                                                                                                                                                                             |  |
| Inter class competition                                        | MGGSV,Tilak road                                     | Pooja P, Gayatri J, Falguni D, Tanvi<br>S,Bharat R, DinKer T                                                                                                                                                                                    |  |
| Shirpur Tournament WIFA                                        |                                                      | Shubham N                                                                                                                                                                                                                                       |  |
| Kids marathon                                                  | Simple steps                                         | Falguni D, Dinkar,Rohini k, Anushaka<br>S,Pooja P, Mughdha M,Manasi D,TanviS,<br>Rishabh S, Mrunmayee K,Shruti T,Rujula<br>J,Shrushti S,Vedika R,Poorva R, Rashmeet<br>G,Riya D                                                                 |  |
| Physical activity for ageing Jagruti Mitra Parivar Sangh       |                                                      | Lyn F, Nikita K, ronit P,Snehal G,Ashwini<br>G, Sachi T                                                                                                                                                                                         |  |
| Geriatric Camp                                                 | Vankeshwar jyeshta nagrik sangh                      | Riya J, Komal V, Kartiki B, Lyn F,Nikita<br>K,Alfaiz T,Dinkar T, Sai S,Siddhi D, Yash C,<br>Rohini K,                                                                                                                                           |  |
| Yoga Day                                                       | Sofosh                                               | Swaranjali P,Arya G,Drishti H,Nilima<br>D,Abha B,Pooja H, Mitika J,Hitakshi<br>J,Ashitosh S,Laukik k,Vaidehi W,Riya<br>P,Sanika W, Anirudha B,Diya T, Ashutosh<br>S,Het G, Mrunalini G, Vibhuti k, Rajas N,<br>Shreya J, Devashree K, Sakshi H, |  |