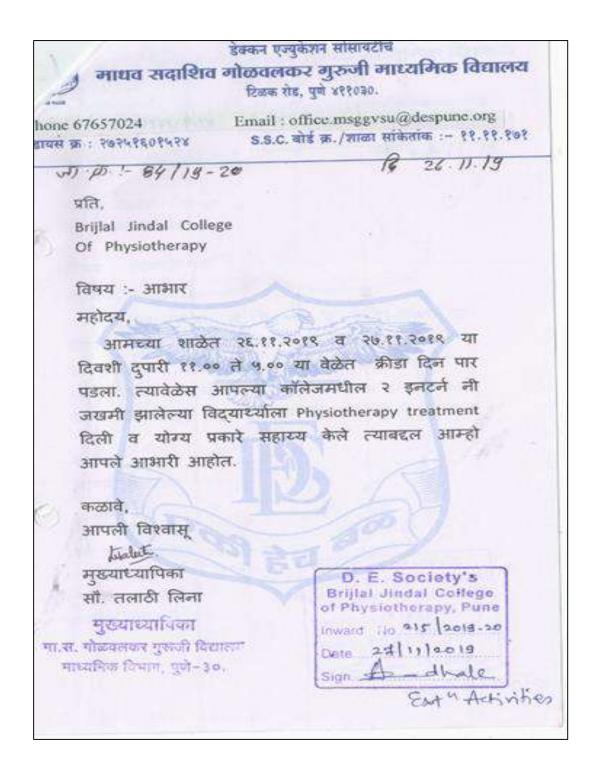

### LIST OF EXTENSION AND OUTREACH ACTIVITY DURING ACADEMIC YEAR 2019-20

DESBJCOP participates in various extension activity like sports events, community activities and treatment for special children. The details are as follows:

| Sr.No | EXTENSION AND OUTREACH ACTIVITY      | ORGANISTION UNIT/AGENCY/COLLABORATING AGENCY    |
|-------|--------------------------------------|-------------------------------------------------|
| 1.    | Workshop on physiotherapy            | IDBI BANK FC road,Pune                          |
| 2.    | Goa Ironman MOC triathlon            | Pro sports and Bikes                            |
| 3.    | Women's day                          | Fergusson college                               |
| 4.    | 32.2 Triatholon Sport event          | Pro sports and Bikes                            |
| 5.    | Roll ball event                      | Fit2sport                                       |
| 6.    | Amravati Badminton tournament        | Sudhanshu badminton academy                     |
| 7.    | Sports event Marathon                | Simple steps: Marathon                          |
| 8.    | Adeeshakti, Women<br>empowerment     | National medicos organisation(Maha.)rotary club |
| 9.    | SWASTH WARI                          | MUHS                                            |
| 10.   | Care Giver Training                  | Colonel's Cube NGO, Col Kumar Fulay             |
| 11.   | Yoga event for Danish student        | Fergusson college                               |
| 12.   | Advance diploma in industrial safety | Technical institute                             |
| 13.   | Sports posting                       | Dravid High school,Wai                          |
| 14.   | Women Triathlon                      | Pro sports                                      |
| 15.   | Sports Event                         | MSGGVP, Tilak road,Pune                         |
| 16.   | Dhanori Open Badminton               | SUDHANSHU Badminton academy                     |
| 17.   |                                      | ·                                               |
|       | A & I digest tennis tournament       | Fit2sport                                       |

| 18. | MSLTA/ITF Junior tennis      |                                      |
|-----|------------------------------|--------------------------------------|
|     | tournament                   | Fit2sport                            |
| 19. | NECC-ITF Women's Tennis      |                                      |
|     | tournament                   | Fit2sport                            |
| 20. | 5th roll ball world cup      |                                      |
|     | tournament                   | Fit2sport                            |
| 21. | World heart day              | New English school, Ramanbaug        |
| 22. |                              |                                      |
|     | Physiotherapy services to    | Ananddham, Jyeshtha nagrik Virangula |
|     | geriatric population         | Kendra                               |
| 23. | Physiotherapy services to    |                                      |
|     | geriatric population         | Sahjivan,old age home                |
| 24. | Physiotherapy services to    |                                      |
|     | geriatric population         | Rainbow day care                     |
| 25. | Physiotherapy treatment for  |                                      |
|     | special & orphanage children | SOFOSH                               |