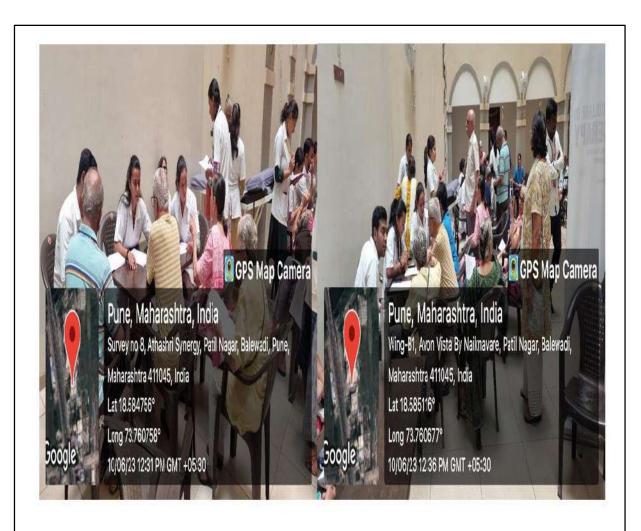

Shinde.

Beneficiaries of the Camp: Geriatric Population.

Collaborative agency: Athashri synergy

balewadi

No. of students participated:17

Number of Beneficiaries: 30

Materials used in the camp: Sphygmomanometer, Cones, Tape, Weighing Machine, Weight Cuffs, Dumbbell's.

Camp Details: A physiotherapy assessment camp was organized on 10th June 2023. A team of 17 physiotherapist did the assessment and taught the exercises as per the diagnosed condition. A documentation was done of the assessment and the planned exercise protocol and the queries of the beneficiaries were resolved individually. Ergonomic advice was also given to have a good healthy and functionally independent life ahead.

Photographs of the Camp:

PRINCIPAL
D E Society's Brijtal Jindal
College of Physiotherapy
Pune . 4









### 25) EXTENSION ACTIVITY: GERIATRIC CAMP

### COLLABORATING AGENCY/ORGANISATION UNIT: Madhyavarti JESHTHA NAGRIK SANGH, KOTHRUD

**DATE: 12 NOV 2022** 



### Camp Record

Name of camp: Geriatric Camp.

**Collaborative agency: Jeshtha Nagrik** 

Sangh, Kothrud

No. of students participated:

Date of camp: 12<sup>th</sup> November 2022.

10

Site of camp: Madhyavarati Jyeshtha Nagrik Sangh, Kothrud, Pune.

Participants in the camp: Dr Rutuja Kowale, Nikita Kolhe, Lynn Fernandes, Siddhi Bhute, Akanksha Wadodkar, Mitali, Ashwini Gajhbiye, Anuja Bhalerao, Nidhi, Samreen, Sara Malkhare etc

Beneficiaries of the camp: Geriatric Population.

Number of beneficiaries: 45

Materials used in the camp: Sphygmomanometer, Cones, Tape, Weight Cuffs.

Camp details: A Physiotherapy assessment camp