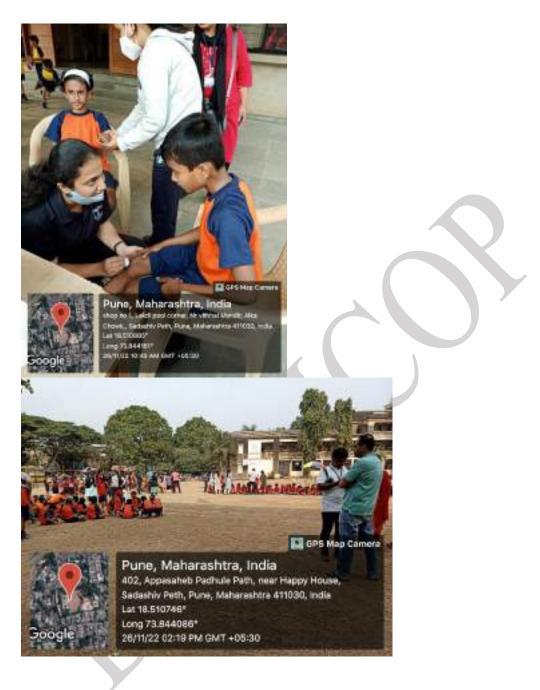

## Name of Activity: -DES Inter Primary School Meet

## Name of Coordinator: Namrata Sidhaye-Bhadbhade

**Department: -Sports Committee** 

Collaborating agency- DES Primary school,pune No of participants-3

Date:- 26th November 2022 Timing: 7.30 am to 4.30 pm Place:- D.E.S. Primary School ground, Tilak Road, Pune-30

Online / Offline:- Offline

**Outline of activity:-** On field Physio support was provided to school children

**Objective-** 1.To provide exposure of on filed injuries during intraschool matches

- 2. To prepare the interns to treat those injuries first hand.
- **3.** To help them understand the sports better

Participants-Anushka S,Mansi D,Rohini k

**Outcome-** Common Injuries which were treated by interns were- Ankle sprains, Head injuries (minor), Minor injuries of elbow and knee

## **Photographs:-**

PRINCIPAL D E Society's Brijal Jinda College of Physiotherapy Pune - 4

Name of Activity: -Inter DES PT Teachers' Sports day.

Name of Coordinator- Namrata Bhadbhade, Apoorva Pavnaskar