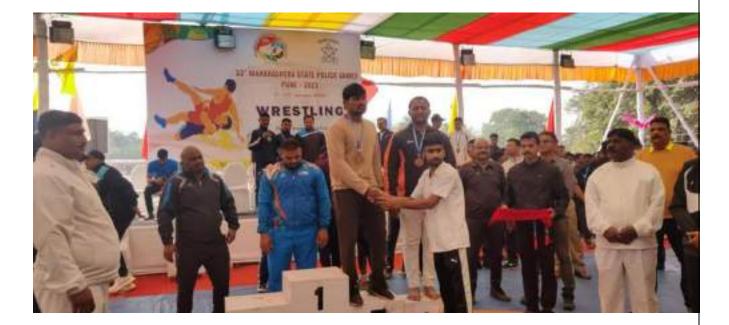

Ligament sprain

d) Photographs:-

**D.E.Society's Brijlal Jindal College of Physiotherapy Name of Activity:** - 33rd Maharashtra State Police Games Pune-2023

Name of Coordinator: Namrata Sidhaye- Bhadbhade, Apoorva Likhite

Department: Sports departmentCollaborating agency-BJ Medical college for Maharashtra<br/>state police gamesDate: 7th-13th January 2023No of participants-4

Place: Wanawadi Crpf Police Games

**Timing-** 7am to 9pm

Online / Offline: on field

#### **Outline of activity:**

Injuries treated were back strains, ankle sprains, Hamstring and calf injuries.

Participants- 1. Bharat Rathi,

- 2.Vedika Rege.
- 3. Pravin Chavhan
- 4. Jaya Pathak