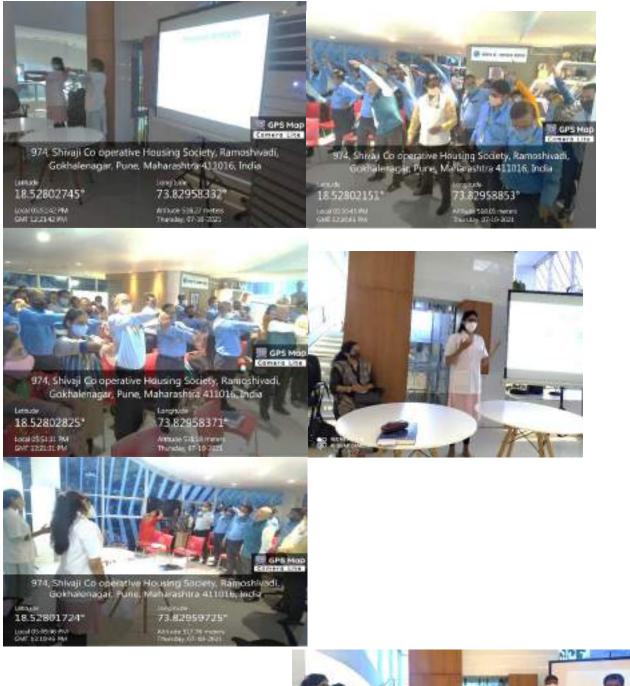

## Name of Activity: -Venture Center Visit for 2<sup>nd</sup> BPTh students

Name of Coordinator: Apoorva Pavnaskar

Collaborating agency- Venture center No of participants-21 +1 staff

Date:- 31.7.2023 Time:- 1.30-6pm

Place:- Venture Center, NCL Innovation Park, Pashan, Pune

## Online / Offline:- Offline

- a) Objective-
- 1. To make students understand about innovation and its importance
- 2. To give them insight and make them aware about steps taken to build a star-up
- 3. To make them aware about different facilities available for innovation and

start-up and to motivate themfor better planning and execution of the same

b) Participants-25 2nd BPTh students, 1 Staff (Attendance Report is attached)

c) **Outcome-** The lectures and sessions were well appreciated by all the students and it was informative for them