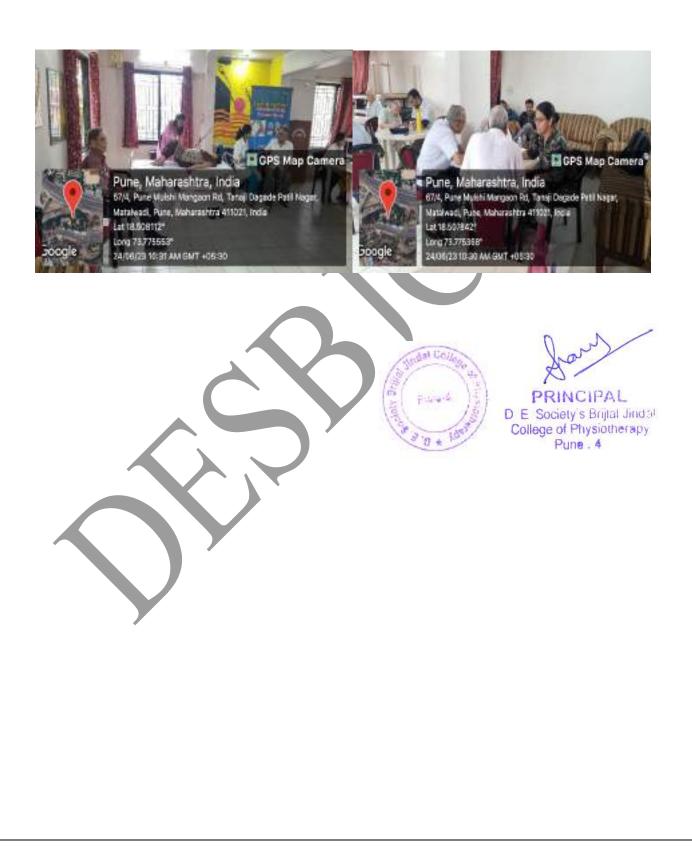

#### **Training Report**

Date of Training: 21.09.2022.

Module for: Community Helper training module. Collaborating agency-Seva Arogya foundation No of participants-76 +1 staff

Site of Training: D.E.Society's Brijlal Jindal College of Physiotherapy, Pune.

Participants in the camp: Abha Dhupkar, Riya Jain, Komal Valesha, Kartiki Bhilare, Lynn Fernandes, Nikita Kolhe, Alfaiz Tamboli.

Beneficiaries of the camp: Aarti Shinde, Shobha Bhor, Namrata Adhikari, Vaishali Adsul, Mukta Temghare.

Number of beneficiaries: 5

Materials used in the camp: Yoga mats, chairs, plinths.

Training details: The college and Seva Arogya Foundation are collaborating on providing physiotherapy care to the low socio-economic strata women, who are unaware and unable to access this component of healthcare.