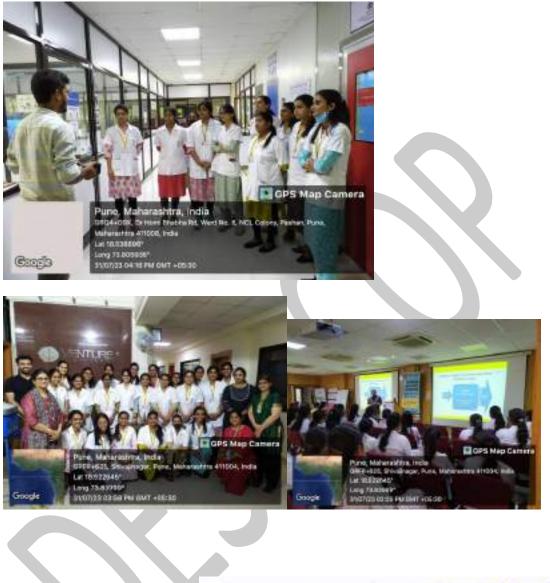

## Name of Activity: -Venture Center Visit for 2<sup>nd</sup> BPTh students

Name of Coordinator: Apoorva Pavnaskar

Collaborating agency- Venture center No of participants-21 +1 staff

Date:- 31.7.2023 Time:- 1.30-6pm

Place:- Venture Center, NCL Innovation Park, Pashan, Pune

## Online / Offline:- Offline

- a) Objective-
- 1. To make students understand about innovation and its importance
- 2. To give them insight and make them aware about steps taken to build a star-up
- 3. To make them aware about different facilities available for innovation and

start-up and to motivate themfor better planning and execution of the same

b) Participants-25 2nd BPTh students, 1 Staff (Attendance Report is attached)

c) **Outcome-** The lectures and sessions were well appreciated by all the students and it was informative for them

Geotagged Photos attached

## d) Photographs:-

TRUE COPY

P R INCIPAL D E Society's Brigat Jinda' Collage of Physiotherapy Pune . 4

Venture Camp 31/7/23 saathi Date. Dhawni Kavediya DE 1. Branjal Khasche PF 2. Avanti Tarl Harl 3 -·B, Gausi Bande 4. Tanmayee Bhurad 5. 6. Sai. Nº Mul Archika 7. thehall Saga 8 Isha 9 Arrest 10 Anjana Paridhi 11. flux yat Shaiya Suabhi 12 durber -13. Agati Agati 14. mahiris Mohini 15 engeller Hugdha 16. Megha ETP2 17. antot 18. Taply's 18 Powning Promina massiole 20. Nidui Nandaniary Mitali Nandanwas 21. 22 Shriti Pinplapur 23 Zaihab Mahuvawala Gently. Absent sal Jinda 24. Semacen Podel Absent Absent. 25. Shatakchi Jha Page No.