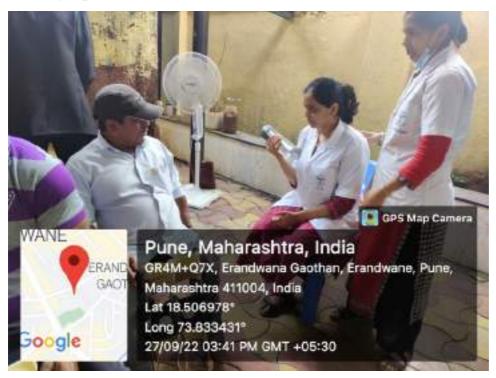

#### **Training Report**

Date of Training: 21.09.2022.

Module for: Community Helper training module. Collaborating agency-Seva Arogya foundation No of participants-76 +1 staff

Site of Training: D.E.Society's Brijlal Jindal College of Physiotherapy, Pune.

Participants in the camp: Abha Dhupkar, Riya Jain, Komal Valesha, Kartiki Bhilare, Lynn Fernandes, Nikita Kolhe, Alfaiz Tamboli.

Beneficiaries of the camp: Aarti Shinde, Shobha Bhor, Namrata Adhikari, Vaishali Adsul, Mukta Temghare.

Number of beneficiaries: 5

Materials used in the camp: Yoga mats, chairs, plinths.

Training details: The college and Seva Arogya Foundation are collaborating on providing physiotherapy care to the low socio-economic strata women, who are unaware and unable to access this component of healthcare.