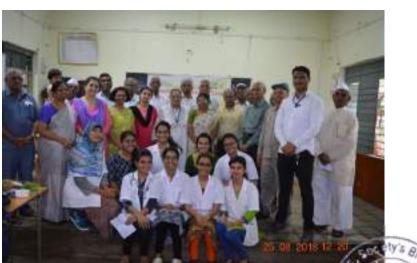

#### **Training Report**

Date of Training: 21.09.2022.

Module for: Community Helper training module. Collaborating agency-Seva Arogya foundation No of participants-76 +1 staff

Site of Training: D.E.Society's Brijlal Jindal College of Physiotherapy, Pune.

Participants in the camp: Abha Dhupkar, Riya Jain, Komal Valesha, Kartiki Bhilare, Lynn Fernandes, Nikita Kolhe, Alfaiz Tamboli.

Beneficiaries of the camp: Aarti Shinde, Shobha Bhor, Namrata Adhikari, Vaishali Adsul, Mukta Temghare.

Number of beneficiaries: 5

Materials used in the camp: Yoga mats, chairs, plinths.

Training details: The college and Seva Arogya Foundation are collaborating on providing physiotherapy care to the low socio-economic strata women, who are unaware and unable to access this component of healthcare.