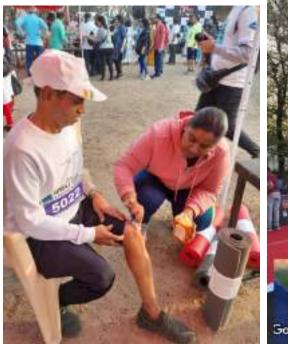

## Name of Activity: -Senior Citizens' Marathon by Simple steps

## Name of Coordinator: Apoorva Pavnaskar and Namrata Sidhaye-Bhadbhade

## **Department: -Sports Committee**

Collaborating agency-Simple steps No of participants-9

**Date:-** 26<sup>th</sup> February 2023 **Timing:** 6:30am -11am **Place:-** Savitribai Phule Pune University

Online / Offline:- Offline

**Outline of activity:-** On field Physio support provided for the Senior citizens after walkathon

- a) Objective- 1.To provide exposure of on filed injuries in elderly individuals
- 2. To prepare the interns to treat those injuries first hand.
- 3. To help them understand the sports better
- b) Participants- Swarangee S, Isha S,Sjirin K,Purva ,Shruti,Bharat, Rohini,Akshata,Pooja P

**Outcome-** Common Injuries which were treated by interns were- Muscle cramps, ankle sprains, abrasions, etc

#### **Photographs:-**

TRUE COPY

PRINCIPAL D E Society's Brijal Jinda College of Physiotherapy Pune - 4

D.E.Society's Brijlal Jindal College of Physiotherapy Name of Activity: - Intra –class competitions at Madhav Golwalkar Guruji School, Tilak road