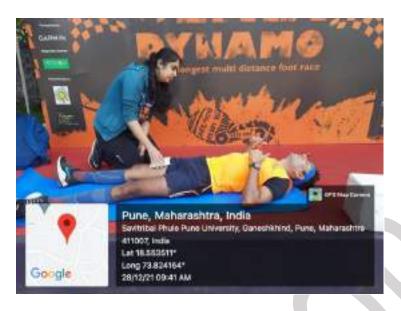

#### **Photographs:-**

Name of Activity: -Maharashtra State Olympics - Water Polo Matches Physio Support

**Outline of activity:-** On field Physio support was provided for the players of Maharashtra State Olympics - Water Polo Matches

- a) Objective- 1.To provide exposure of on filed injuries of swimming to interns
- 2. To prepare the interns to treat those injuries first hand.
- 3. To help them understand the sports better
- b) Participants- Megh Thakar, Shirin Kunte
- c) Outcome- Common Injuries which were treated by interns were- Overuse injuries of the shoulder, tendinitis, muscle spasms, cramps, muscle strains
- d) Photographs:-