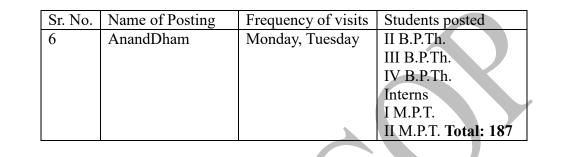

|                                       |
|           | Sirse Diksha                          |                        |                    |                    |                                 |                                       |
| 44        | Buse Diksna                           |                        |                    |                    |                                 |                                       |





Principal, D.E. Society's Brijlal Jindal College of Physiotherapy, Pune



#### **Community Physiotherapy Posting Report**

Department: Community Physiotherapy

Academic Year: 2022-23

**Collaborating Agency: AnandDham** 

collaborating agency-Anand dham no of participant 187 over a year on rotations

No.of students participating: 187



c ety's

Aderation of Physical Physical



Sign of HoD

Sign of Principal Principal, D.E. Society's Brijlal Jindal College of Physiotherapy, Pune



| List of S | tudents               |                        |                    |                    |                     |                   |
|-----------|-----------------------|------------------------|--------------------|--------------------|---------------------|-------------------|
|           | ic Year: 2022-23      |                        |                    |                    |                     |                   |
| 7 ieaden  | ic Tear. 2022 25      |                        |                    |                    |                     |                   |
| Sr.No.    | П                     | Ш