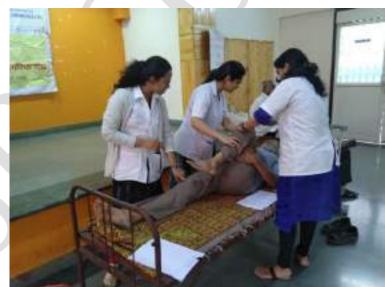

#### **Training Report**

Date of Training: 21.09.2022.

Module for: Community Helper training module. Collaborating agency-Seva Arogya foundation No of participants-76 +1 staff

Site of Training: D.E.Society's Brijlal Jindal College of Physiotherapy, Pune.

Participants in the camp: Abha Dhupkar, Riya Jain, Komal Valesha, Kartiki Bhilare, Lynn Fernandes, Nikita Kolhe, Alfaiz Tamboli.

Beneficiaries of the camp: Aarti Shinde, Shobha Bhor, Namrata Adhikari, Vaishali Adsul, Mukta Temghare.

Number of beneficiaries: 5

Materials used in the camp: Yoga mats, chairs, plinths.

Training details: The college and Seva Arogya Foundation are collaborating on providing physiotherapy care to the low socio-economic strata women, who are unaware and unable to access this component of healthcare.