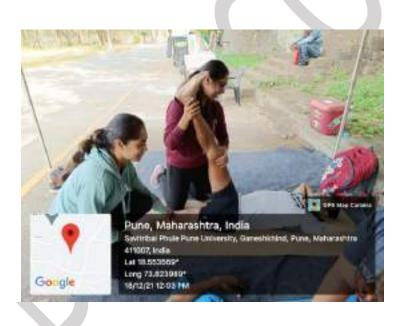

#### **Photographs:-**

TRUE COPY

PRINCIPAL D E Society's Brijal Jinda College of Physiotherapy Pune - 4

D.E.Society's Brijlal Jindal College of Physiotherapy Name of Activity: - Intra –class competitions at Madhav Golwalkar Guruji School, Tilak road