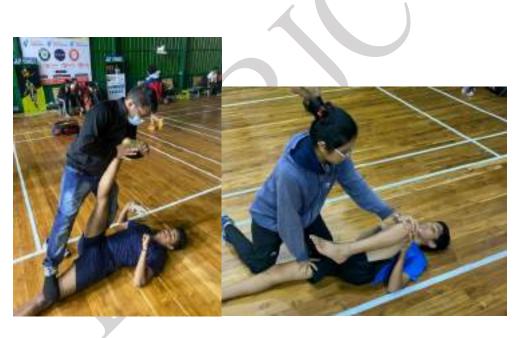

Outline of activity:- On field Physio support was provided for the players of WESTERN INDIAN FOOTBALL ASSOCIATION

- a) Objective- 1.To provide exposure of on filed injuries in football
- 2. To prepare the interns to treat those injuries first hand.
- 3. To help them understand the sports better
- b) Participants-
- 1. Rishabh Surana
- 2. Rashmeet Gurudatta
- 3. Srushti Solapurkar
- 4. Rujula Jadhav
- c) Outcome- Common Injuries which were treated by interns were- Ankle sprain, Muscle strain, Muscle cramps, bruising

#### d) Photographs:-

TRUE COPY

PRINCIPAL D. E. Society's Brigal Jinda' College of Physiotherapy Pune - 4

Name of Activity: -Inter-Collegiate Football tournament (sppu)