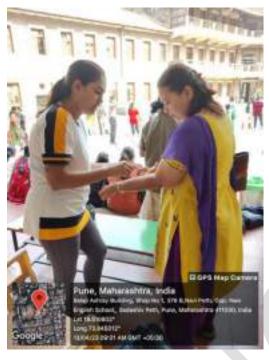

## **Photographs:-**

PRINCIPAL D E Society's Brijal Jinda College of Physiotherapy Pune - 4

Name of Activity: -Inter DES PT Teachers' Sports day.

Name of Coordinator- Namrata Bhadbhade, Apoorva Pavnaskar

**Department: - Sports Department** 

Date:-13/4/23

Collaborating agency- New english school tilak road No of participant 2

Time- 8am to 11am

Place:- DES New English School , Tilak road

**Online / Offline:- On -field** 

**Outline of activity:-** Physios were posted to treat on field injuries during teachers' sports day

## a) Objective-

1. To provide exposure of on filed injuries during inter-school

matches

2. To prepare the interns to treat those injuries first hand.

- **3.** To help them understand the sports better
- b) Participants/ Attendees- Sheetal B,Rashmeet G, Shrushti S,Aishwarya D,Purva R,Purva B

**Outcome-** Common Injuries which were treated by interns were-Strains, cramps

## Photographs