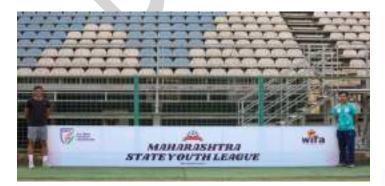

## Name of Activity: -Maharashtra State Youth League

#### **Department: -Sports Committee**

Collaborating agency-Maharashtra state youth league no of participants-2

**Date:-** 20<sup>th</sup> February 2023 Timing: 8.30am - 7.30pm

Place:- Corporate ground, Mantralaya, Mumbai

## Online / Offline:- Offline

**Outline of activity:-** On field Physio support was provided for the players of Western Indian Football Association

- a) Objective- 1.To provide exposure of on filed injuries of football to interns
- 2. To prepare the interns to treat those injuries first hand.
- 3. To help them understand the sports better
- b) Participants- Megh Thakar, Kashish Jain
- c) Outcome- Common Injuries which were treated by interns were- Overuse injuries of the shoulder, tendinitis, muscle spasms, cramps, muscle strains,

Ligament sprain

d) Photographs:-

**D.E.Society's Brijlal Jindal College of Physiotherapy Name of Activity:** - 33rd Maharashtra State Police Games Pune-2023

Name of Coordinator: Namrata Sidhaye- Bhadbhade, Apoorva Likhite