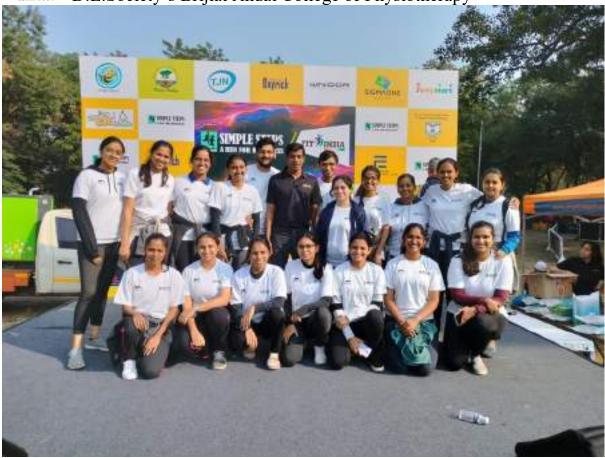

## Name of Activity: -Senior Citizens' Marathon by Simple steps

## Name of Coordinator: Apoorva Pavnaskar and Namrata Sidhaye-Bhadbhade

## **Department: -Sports Committee**

Collaborating agency-Simple steps No of participants-9

**Date:-** 26<sup>th</sup> February 2023 **Timing:** 6:30am -11am **Place:-** Savitribai Phule Pune University

Online / Offline:- Offline

**Outline of activity:-** On field Physio support provided for the Senior citizens after walkathon

- a) Objective- 1.To provide exposure of on filed injuries in elderly individuals
- 2. To prepare the interns to treat those injuries first hand.
- 3. To help them understand the sports better
- b) Participants- Swarangee S, Isha S,Sjirin K,Purva ,Shruti,Bharat, Rohini,Akshata,Pooja P

**Outcome-** Common Injuries which were treated by interns were- Muscle cramps, ankle sprains, abrasions, etc

#### **Photographs:-**

TRUE COPY

PRINCIPAL D E Society's Brijal Jinda College of Physiotherapy Pune - 4

D.E.Society's Brijlal Jindal College of Physiotherapy Name of Activity: - Intra –class competitions at Madhav Golwalkar Guruji School, Tilak road