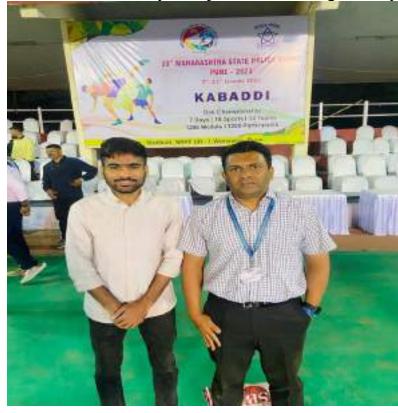

Ligament sprain

d) Photographs:-

**D.E.Society's Brijlal Jindal College of Physiotherapy Name of Activity:** - 33rd Maharashtra State Police Games Pune-2023

Name of Coordinator: Namrata Sidhaye- Bhadbhade, Apoorva Likhite

Department: Sports departmentCollaborating agency-BJ Medical college for Maharashtra<br/>state police gamesDate: 7th-13th January 2023No of participants-4

Place: Wanawadi Crpf Police Games

**Timing-** 7am to 9pm

Online / Offline: on field

#### **Outline of activity:**

Injuries treated were back strains, ankle sprains, Hamstring and calf injuries.

Participants- 1. Bharat Rathi,

- 2.Vedika Rege.
- 3. Pravin Chavhan
- 4. Jaya Pathak