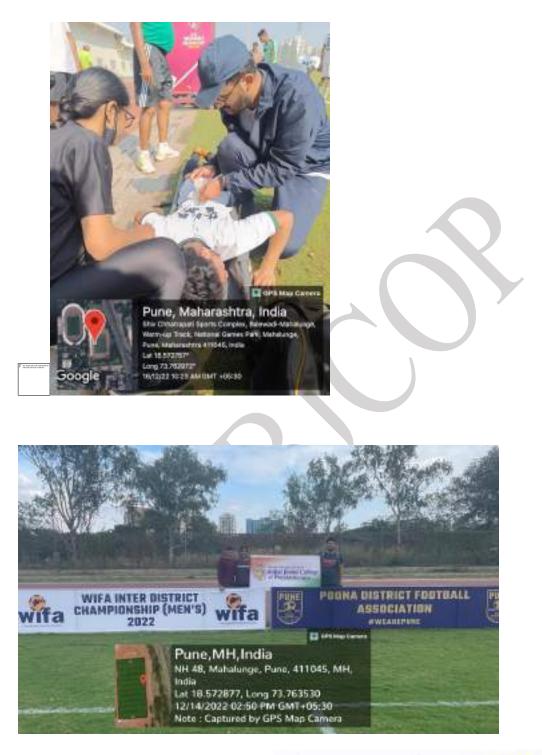

## **Department: -Sports Committee**

Collaborating agency- WIFA No of participants-4

**Date:-** 14th December 2022 - 20th December 2022 Timing: 8:30am - 5:30pm

Place:- Balewadi Stadium

Online / Offline:- Offline

Outline of activity:- On field Physio support was provided for the players of WESTERN INDIAN FOOTBALL ASSOCIATION

- a) Objective- 1.To provide exposure of on filed injuries in football
- 2. To prepare the interns to treat those injuries first hand.
- 3. To help them understand the sports better
- b) Participants-
- 1. Rishabh Surana
- 2. Rashmeet Gurudatta
- 3. Srushti Solapurkar
- 4. Rujula Jadhav
- c) Outcome- Common Injuries which were treated by interns were- Ankle sprain, Muscle strain, Muscle cramps, bruising

#### d) Photographs:-

TRUE COPY

PRINCIPAL D. E. Society's Brigal Jinda' College of Physiotherapy Pune - 4

Name of Activity: -Inter-Collegiate Football tournament (sppu)