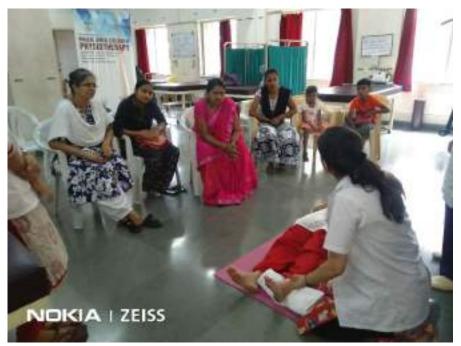

#### **Training Report**

Date of Training: 21.09.2022.

Module for: Community Helper training module. Collaborating agency-Seva Arogya foundation No of participants-76 +1 staff

Site of Training: D.E.Society's Brijlal Jindal College of Physiotherapy, Pune.

Participants in the camp: Abha Dhupkar, Riya Jain, Komal Valesha, Kartiki Bhilare, Lynn Fernandes, Nikita Kolhe, Alfaiz Tamboli.

Beneficiaries of the camp: Aarti Shinde, Shobha Bhor, Namrata Adhikari, Vaishali Adsul, Mukta Temghare.

Number of beneficiaries: 5

Materials used in the camp: Yoga mats, chairs, plinths.

Training details: The college and Seva Arogya Foundation are collaborating on providing physiotherapy care to the low socio-economic strata women, who are unaware and unable to access this component of healthcare.