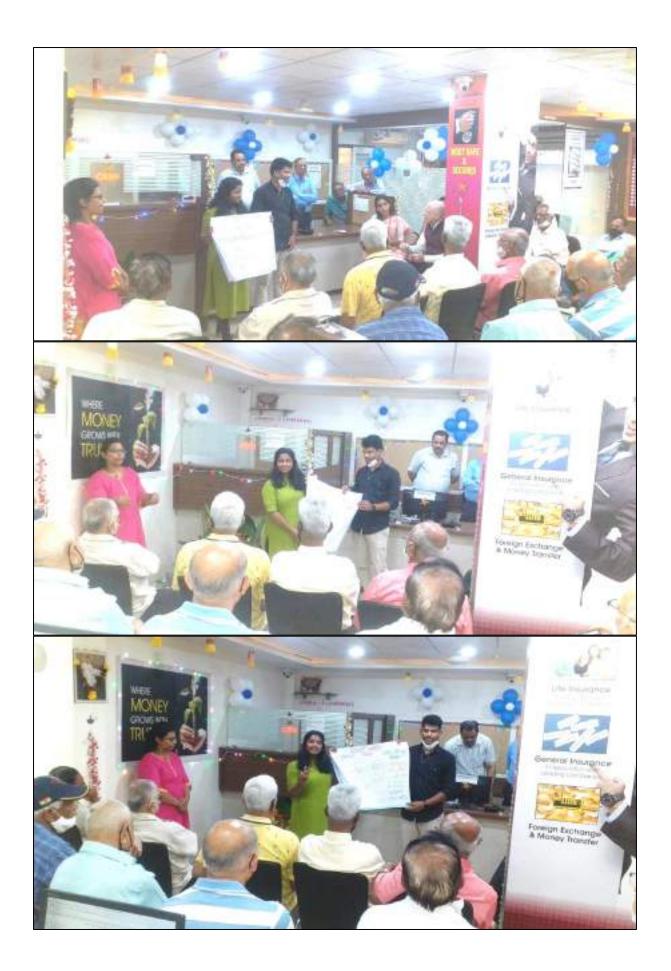

No.of students participated:2

Student participants: Community MPT students; Juilee Khadke; Akshay Salve

Date: 25/11/2021

Place: Lokmanya Multipurpose Co-Op bank, Wadgaon Sheri branch

Schedule of activity:

- i) Presentation on effects of ageing
- ii) Scope of physiotherapy and exercises in healthy ageing
- iii) Ergonomic advice for prevention of aches and pain

Outline of activity:

- a) Objective: Importance of exercises in ageing
- b) Participants/ Attendees: Clients of the bank
- c) Outcomes: Better awareness and understanding about the importance of maintenance of physical activity and exercises in ageing. The explanation was mostly provided in Marathi and Hindi for better clarity.

Coordinator's signature: -



PRINCIPAL D. E. Society's Brijlat Jind College of Physiotherapy Pone



# 40-Wadgaonsheri Pune:- Physiotherapy programme on 25/11/2021 at Lokmanya Wadgaonsheri branch.

wadgaonsheri wadgaonsheri <wadgaonsheri.pune@lokmanyasociety.org> Thu 11/18/2021 4:43 PM To:Office Physiotherapy <office.physiotherapy@despune.org>

#### DEAR SIR/MADAM,

We are celebrating our( Lokmanya Multipurpose co-operative society) Wadgaonsheri branch 7th Anniversary on 25/11/2021. You are very much aware that most of our customer are senior citizen. To guide them we request you please arrange to send your team for demo on Physiotherapy on this occasion at 4 to 5.30 PM. Which one is benefited our old customers.

Thanking You Yours Faithfully

Suresh Bokade Branch Manager Wadgaonsheri Branch Pune

Ph.No-020-27033190



PRINCIPAL D. E. Society -> Brillial Jind College of /> systomerapy P