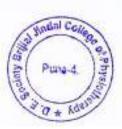

## Name of Activity: -DES Inter Primary School Meet

## Name of Coordinator: Namrata Sidhaye-Bhadbhade

**Department: -Sports Committee** 

Collaborating agency- DES Primary school,pune No of participants-3

Date:- 26th November 2022 Timing: 7.30 am to 4.30 pm Place:- D.E.S. Primary School ground, Tilak Road, Pune-30

Online / Offline:- Offline

**Outline of activity:-** On field Physio support was provided to school children

**Objective-** 1.To provide exposure of on filed injuries during intraschool matches

- 2. To prepare the interns to treat those injuries first hand.
- **3.** To help them understand the sports better

Participants-Anushka S,Mansi D,Rohini k

**Outcome-** Common Injuries which were treated by interns were- Ankle sprains, Head injuries (minor), Minor injuries of elbow and knee

## **Photographs:-**

PRINCIPAL D E Society's Brijal Jinda College of Physiotherapy Pune - 4

Name of Activity: -Inter DES PT Teachers' Sports day.

Name of Coordinator- Namrata Bhadbhade, Apoorva Pavnaskar