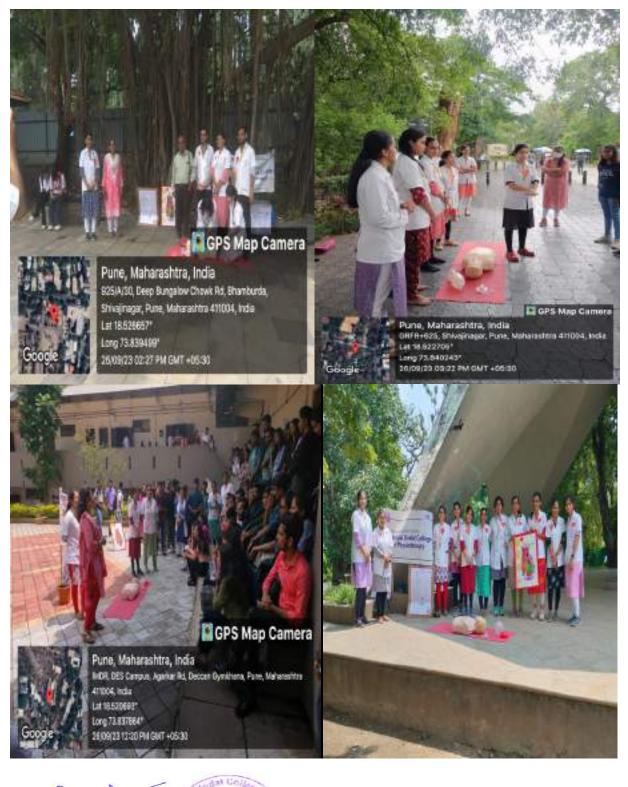

## Name of Activity: -Venture Center Visit for 2<sup>nd</sup> BPTh students

Name of Coordinator: Apoorva Pavnaskar

Collaborating agency- Venture center No of participants-21 +1 staff

Date:- 31.7.2023 Time:- 1.30-6pm

Place:- Venture Center, NCL Innovation Park, Pashan, Pune

## Online / Offline:- Offline

- a) Objective-
- 1. To make students understand about innovation and its importance
- 2. To give them insight and make them aware about steps taken to build a star-up
- 3. To make them aware about different facilities available for innovation and

start-up and to motivate themfor better planning and execution of the same

b) Participants-25 2nd BPTh students, 1 Staff (Attendance Report is attached)

c) **Outcome-** The lectures and sessions were well appreciated by all the students and it was informative for them

Geotagged Photos attached

## d) Photographs:-

TRUE COPY

P R INCIPAL D E Society's Brigat Jinda' Collage of Physiotherapy Pune . 4

Venture Camp 31/7/23 saathi Date. Dhawni Kavediya DE 1. Branjal Khasche PF 2. Avanti Tarl Harl 3 -·B, Gausi Bande 4. Tanmayee Bhurad 5. 6. Sai. Nº Mul Archika 7. thehall Saga 8 Isha 9 Arrest 10 Anjana Paridhi 11. flux yat Shaiya Suabhi 12 durber -13. Agati Agati 14. mahiris Mohini 15 engeller Hugdha 16. Megha ETP2 17. antot 18. Taply's 18 Powning Promina massiole 20. Nidui Nandaniary Mitali Nandanwas 21. 22 Shriti Pinplapur 23 Zaihab Mahuvawala Gently. Absent sal Jinda 24. Semacen Podel Absent Absent. 25. Shatakchi Jha Page No.