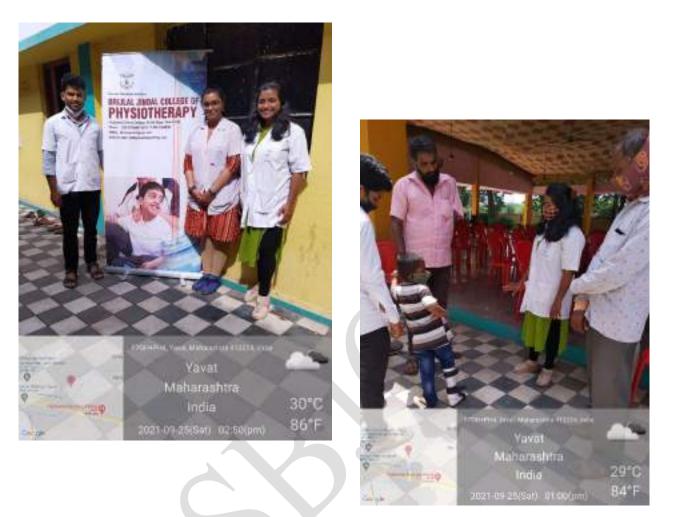

#### **Training Report**

Date of Training: 21.09.2022.

Module for: Community Helper training module. Collaborating agency-Seva Arogya foundation No of participants-76 +1 staff

Site of Training: D.E.Society's Brijlal Jindal College of Physiotherapy, Pune.

Participants in the camp: Abha Dhupkar, Riya Jain, Komal Valesha, Kartiki Bhilare, Lynn Fernandes, Nikita Kolhe, Alfaiz Tamboli.

Beneficiaries of the camp: Aarti Shinde, Shobha Bhor, Namrata Adhikari, Vaishali Adsul, Mukta Temghare.

Number of beneficiaries: 5

Materials used in the camp: Yoga mats, chairs, plinths.

Training details: The college and Seva Arogya Foundation are collaborating on providing physiotherapy care to the low socio-economic strata women, who are unaware and unable to access this component of healthcare.