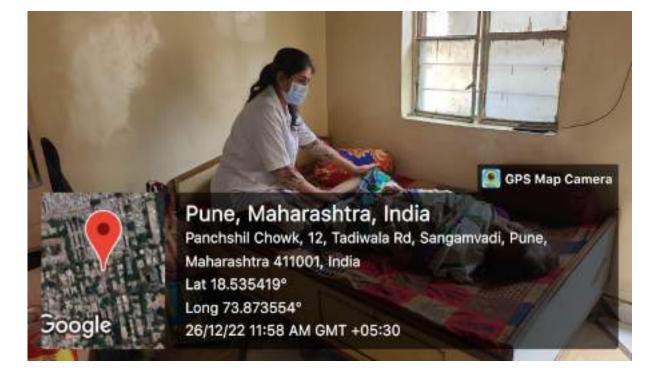

#### **Training Report**

Date of Training: 21.09.2022.

Module for: Community Helper training module. Collaborating agency-Seva Arogya foundation No of participants-76 +1 staff

Site of Training: D.E.Society's Brijlal Jindal College of Physiotherapy, Pune.

Participants in the camp: Abha Dhupkar, Riya Jain, Komal Valesha, Kartiki Bhilare, Lynn Fernandes, Nikita Kolhe, Alfaiz Tamboli.

Beneficiaries of the camp: Aarti Shinde, Shobha Bhor, Namrata Adhikari, Vaishali Adsul, Mukta Temghare.

Number of beneficiaries: 5

Materials used in the camp: Yoga mats, chairs, plinths.

Training details: The college and Seva Arogya Foundation are collaborating on providing physiotherapy care to the low socio-economic strata women, who are unaware and unable to access this component of healthcare.