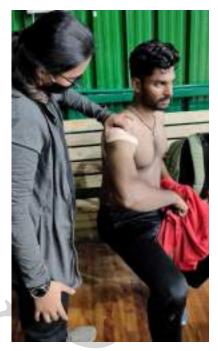

Outline of activity:- On field Physio support was provided for the players of WESTERN INDIAN FOOTBALL ASSOCIATION

- a) Objective- 1.To provide exposure of on filed injuries in football
- 2. To prepare the interns to treat those injuries first hand.
- 3. To help them understand the sports better
- b) Participants-
- 1. Rishabh Surana
- 2. Rashmeet Gurudatta
- 3. Srushti Solapurkar
- 4. Rujula Jadhav
- c) Outcome- Common Injuries which were treated by interns were- Ankle sprain, Muscle strain, Muscle cramps, bruising

#### d) Photographs:-

TRUE COPY

PRINCIPAL D. E. Society's Brigal Jinda' College of Physiotherapy Pune - 4

Name of Activity: -Inter-Collegiate Football tournament (sppu)