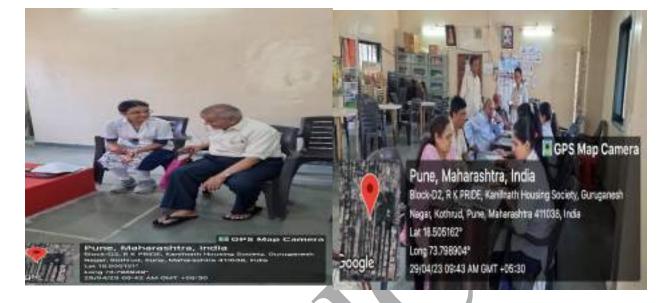

## Name of Activity: -Venture Center Visit for 2<sup>nd</sup> BPTh students

Name of Coordinator: Apoorva Pavnaskar

Collaborating agency- Venture center No of participants-21 +1 staff

Date:- 31.7.2023 Time:- 1.30-6pm

Geotagged Photos attached

## d) Photographs:-

TRUE COPY

P R INCIPAL D E Society's Brigat Jinda' Collage of Physiotherapy Pune . 4

Venture Camp 31/7/23 saathi Date. Dhawni Kavediya DE 1. Branjal Khasche PF 2. Avanti Tarl Harl 3 -·B, Gausi Bande 4. Tanmayee Bhurad 5. 6. Sai. Nº Mul Archika 7. thehall Saga 8 Isha 9 Arrest 10 Anjana Paridhi 11. flux yat Shaiya Suabhi 12 durber -13. Agati Agati 14. mahiris Mohini 15 engeller Hugdha 16. Megha ETP2 17. antot 18. Taply's 18 Powning Promina massiole 20. Nidui Nandaniary Mitali Nandanwas 21. 22 Shriti Pinplapur 23 Zaihab Mahuvawala Gently. Absent sal Jinda 24. Semacen Podel Absent Absent. 25. Shatakchi Jha Page No.