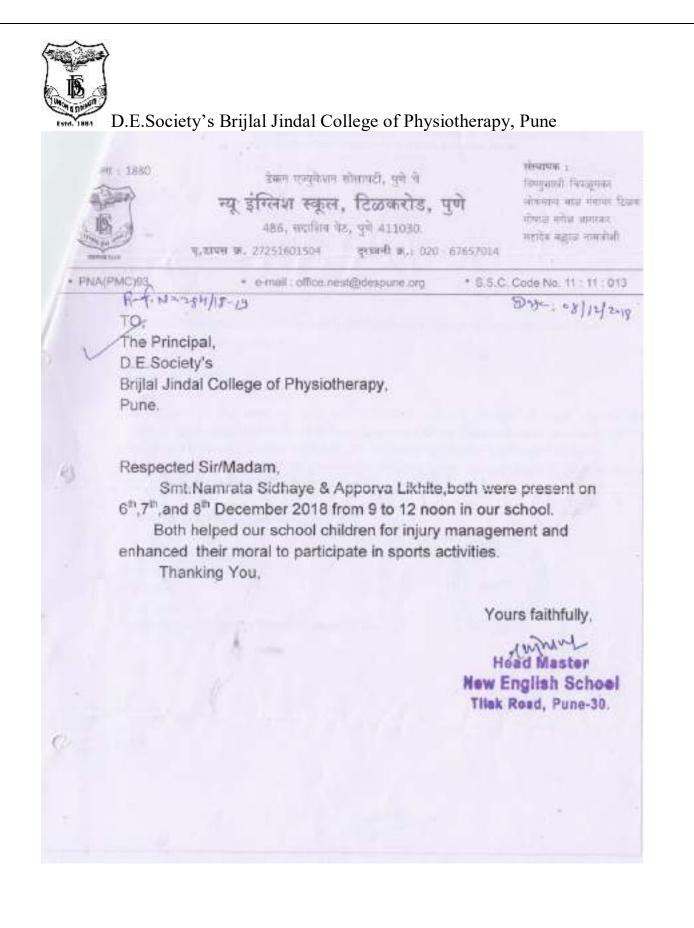

#### **Photographs:-**

TRUE COPY

PRINCIPAL D E Society's Brijal Jinda College of Physiotherapy Pune - 4

D.E.Society's Brijlal Jindal College of Physiotherapy Name of Activity: - Intra –class competitions at Madhav Golwalkar Guruji School, Tilak road

Name of Resource person: Interns

Collaboratig agency-MSGV No of participants-6

Name of Coordinator: Namrata Sidhaye- Bhadbhade

Department: Sports department

**Date:** 16<sup>th</sup> to 18<sup>th</sup> November 2022

Place: Madhav Sadashiv Golwalkar Guruji Vidyalay

Timing- 7.30am-12.30pm

Online / Offline: on field

#### **Outline of activity:**

Madhav Golwalkar guruji school had organized sports days from 16<sup>th</sup> to 18<sup>th</sup> November at their school ground and Physiotherapy interns from DES Brijlal Jindal College of Physiotherapy were appointed as the official Physiotherapy partner for the entire event. Various sports like Cricket, Football, Rally race, Dodgeball ball, Kho kho were organized and played by students ranging from 8<sup>th</sup> standard upto 10<sup>th</sup> standard (boys and girls) who were divided into various teams. Physiotherapists got to see and treat various injuries, most commonly ankle sprains, bruises, ligament sprains, muscle strains and calf cramps. Thanks to Mr. Nimbalkar, the head coach and an important member of the organizing board and his team, he also provided us with the necessary first aid kit required to tackle these injuries along with the kit brought along by the physiotherapists themselves. Mild injuries like sprains were treated with techniques like MET, analgesic sprays and if necessary crepe bandages were applied. Other injuries were treated with antiseptics, bandages and rest.