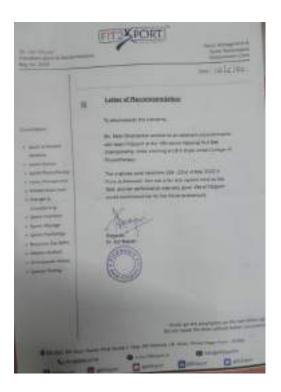

**Outline of activity:-** On field Physio support was provided for the players of Maharashtra State Olympics - Water Polo Matches

- a) Objective- 1.To provide exposure of on filed injuries of swimming to interns
- 2. To prepare the interns to treat those injuries first hand.
- 3. To help them understand the sports better
- b) Participants- Megh Thakar, Shirin Kunte
- c) Outcome- Common Injuries which were treated by interns were- Overuse injuries of the shoulder, tendinitis, muscle spasms, cramps, muscle strains
- d) Photographs:-