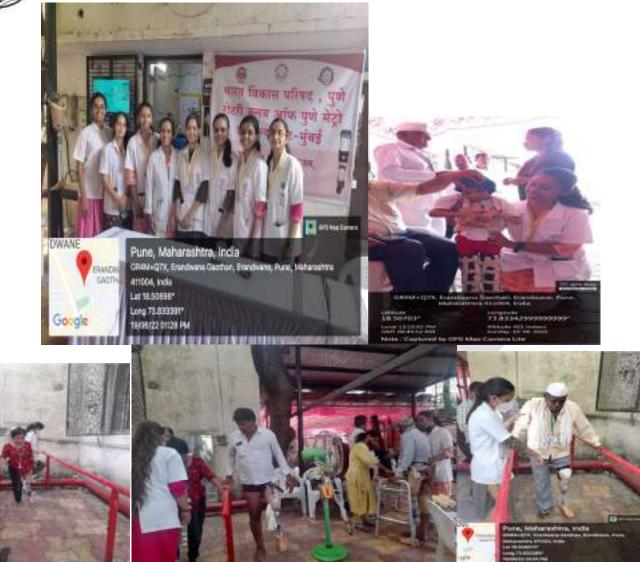

## Name of Activity: -Venture Center Visit for 2<sup>nd</sup> BPTh students

Name of Coordinator: Apoorva Pavnaskar

Collaborating agency- Venture center No of participants-21 +1 staff

Date:- 31.7.2023 Time:- 1.30-6pm

Place:- Venture Center, NCL Innovation Park, Pashan, Pune

## Online / Offline:- Offline

- a) Objective-
- 1. To make students understand about innovation and its importance
- 2. To give them insight and make them aware about steps taken to build a star-up
- 3. To make them aware about different facilities available for innovation and

start-up and to motivate themfor better planning and execution of the same

b) Participants-25 2nd BPTh students, 1 Staff (Attendance Report is attached)

c) **Outcome-** The lectures and sessions were well appreciated by all the students and it was informative for them

Geotagged Photos attached

## d) Photographs:-

TRUE COPY

P R INCIPAL D E Society's Brigat Jinda' Collage of Physiotherapy Pune . 4

Venture Camp 31/7/23 saathi Date. Dhawni Kavediya DE 1. Branjal Khasche PF 2. Avanti Tarl Harl 3 -·B, Gausi Bande 4. Tanmayee Bhurad 5. 6. Sai. Nº Mul Archika 7. thehall Saga 8 Isha 9 Arrest 10 Anjana Paridhi 11. flux yat Shaiya Suabhi 12 durber -13. Agati Agati 14. mahiris Mohini 15 engeller Hugdha 16. Megha ETP2 17. antot 18. Taply's 18 Powning Promina massiole 20. Nidui Nandaniary Mitali Nandanwas 21. 22 Shriti Pinplapur 23 Zaihab Mahuvawala Gently. Absent sal Jinda 24. Semacen Podel Absent Absent. 25. Shatakchi Jha Page No.