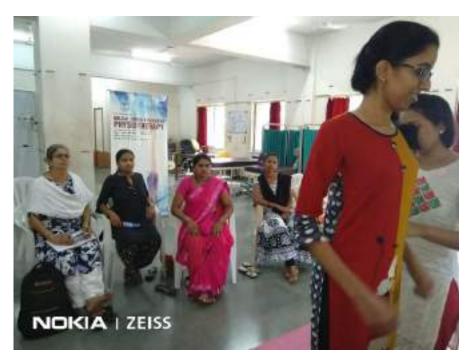

#### **Training Report**

Date of Training: 21.09.2022.

Module for: Community Helper training module. Collaborating agency-Seva Arogya foundation No of participants-76 +1 staff

Site of Training: D.E.Society's Brijlal Jindal College of Physiotherapy, Pune.

Participants in the camp: Abha Dhupkar, Riya Jain, Komal Valesha, Kartiki Bhilare, Lynn Fernandes, Nikita Kolhe, Alfaiz Tamboli.

Beneficiaries of the camp: Aarti Shinde, Shobha Bhor, Namrata Adhikari, Vaishali Adsul, Mukta Temghare.

Number of beneficiaries: 5

Materials used in the camp: Yoga mats, chairs, plinths.

Training details: The college and Seva Arogya Foundation are collaborating on providing physiotherapy care to the low socio-economic strata women, who are unaware and unable to access this component of healthcare.