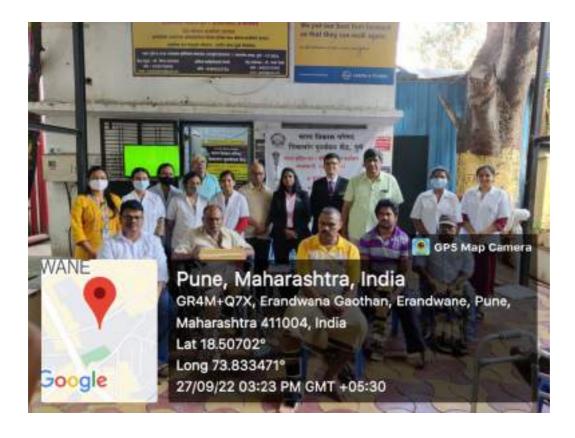

#### **Training Report**

Date of Training: 21.09.2022.

Module for: Community Helper training module. Collaborating agency-Seva Arogya foundation No of participants-76 +1 staff

Site of Training: D.E.Society's Brijlal Jindal College of Physiotherapy, Pune.

Participants in the camp: Abha Dhupkar, Riya Jain, Komal Valesha, Kartiki Bhilare, Lynn Fernandes, Nikita Kolhe, Alfaiz Tamboli.

Beneficiaries of the camp: Aarti Shinde, Shobha Bhor, Namrata Adhikari, Vaishali Adsul, Mukta Temghare.

Number of beneficiaries: 5

Materials used in the camp: Yoga mats, chairs, plinths.

Training details: The college and Seva Arogya Foundation are collaborating on providing physiotherapy care to the low socio-economic strata women, who are unaware and unable to access this component of healthcare.