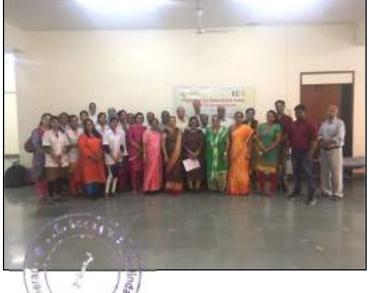

#### **Training Report**

Date of Training: 21.09.2022.

Module for: Community Helper training module. Collaborating agency-Seva Arogya foundation No of participants-76 +1 staff

Site of Training: D.E.Society's Brijlal Jindal College of Physiotherapy, Pune.

Participants in the camp: Abha Dhupkar, Riya Jain, Komal Valesha, Kartiki Bhilare, Lynn Fernandes, Nikita Kolhe, Alfaiz Tamboli.

Beneficiaries of the camp: Aarti Shinde, Shobha Bhor, Namrata Adhikari, Vaishali Adsul, Mukta Temghare.

Number of beneficiaries: 5

Materials used in the camp: Yoga mats, chairs, plinths.

Training details: The college and Seva Arogya Foundation are collaborating on providing physiotherapy care to the low socio-economic strata women, who are unaware and unable to access this component of healthcare.