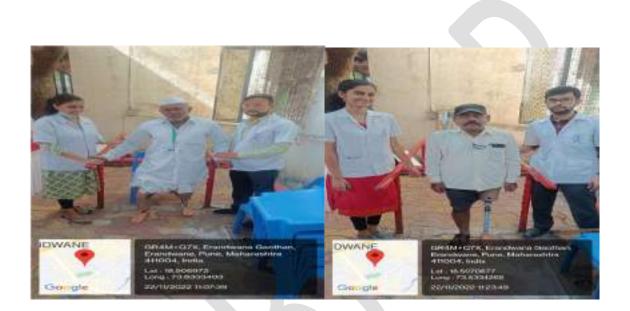

punarvasan kendra no of participants-5

**Outline of activity:** 

# **Objectives:**

1. To make the students understand the important aspects of amputee rehabilitation after fitting of prosthesis that can lead to better mobility skills of an amputee.

2. To increase awareness among budding physiotherapists regarding the challenges faced by an amputee during prosthetic training.

3. To motivate PG students and amputees for better planning and execution of home exercise programme.

# **Outcome:**

The activity helped students to understand evaluation and exercise regimen for amputees after fitting of prosthesis.

Participants: 4students (2UG and 2PG) and 7 amputation patients

Photographs attached. Attendance of students and participants of camp attached.

# Signature of Principal:









| Sr. No | Name of<br>Attendee | Student of          |
|--------|---------------------|---------------------|
| 1      | Sneha Waydande      | 2 <sup>nd</sup> MPT |
| 2      | Sachin Kajle        | 2 <sup>nd</sup> MPT |
| 3      | Yash Chaudhari      | IV B.P.Th           |
| 4      | Saee<br>Siddheshwar | IV B.P.Th           |
| 5      | Dr. Aditi Soman     | Faculty             |



Brigial Jinda e soc 9 4



Name of Activity:CAMP FOR EXERCISE PRESCRIPTION AFTER PROSTHETIC FITTING FOR AMPUTEES.

Name of co-ordinator: Dr. Aditi Soman(PT)

Department: Cardiovascular and Respiratory Physiotherapy

# Date/Time: 17th November 2022, 10am-1pm

Place: Bharat VikasParishad, vikalangpunarvasan Kendra, Nalstop, Pune.

Online/offline: Offline

collaborating agency-bharat vikas parishad viklang pun