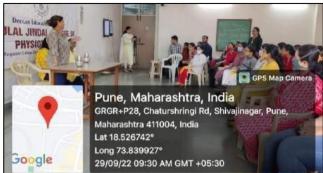

## D.E.SOCIETY'S BRIJLAL JINDAL COLLEGE OF PYSIOTHERAPY, PUNE

Name of Activity: - Session on Scholarship for education abroad-Morning Session

### Name of Coordinator- Dr. Ashwini Kamble and Mrs. Deepa Bagde

**Department: - Placement cell** 

Date:- 12/04/2023

Place:-DESBJCOP, Pune

**Online / Offline:- Offline** 

#### a) Objective-

1. It helps in empowering your academic and career goals by removing the financial barrier. Getting a scholarship takes away all your financial concerns. Thus, it gives student more time to study, gain knowledge and secure better grades.

2. Scholarships are the best way a student can fulfill his or her dream of studying abroad. Applying for a reputed and prestigious programme helps academically as well as personally. This means students are able to get global exposure and develop their interpersonal skills

#### b) Participants/ Attendees - 26

c) Photographs

Scholarship prog by Edwise

Scholarship prog by Edwise

PRINCIPAL D E Society's Brijial Jinda' College of Physiotherapy Pune - 4