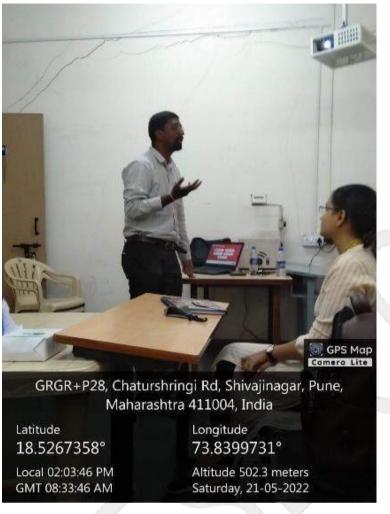

#### Name of Activity: Career options post BPTh : Management prespective

Guest Speaker: Dr Suresh Kamble & Dr Sonal Khurjekar

Name of Coordinator: Dr Snehal Joshi

**Department: IQAC** 

Date & Time: 15-4-2023 ,1.30 -2.30pm

Mode: Offline

Outline of Activity: Lecture was taken by staff of IMDR for final year students

**Objectives:** To provide guidance of career options in management field after bachelor's degree

Participants: 34, Final BPth students

Career options in management side by IMDR staff

PRINCIPAL D E Society's Brijtal Jindol College of Physiotherapy Pune 4