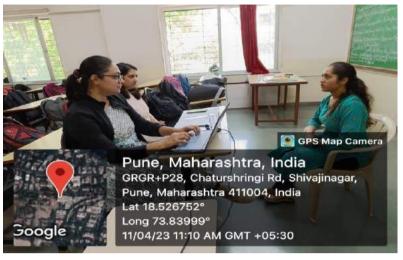

#### D.E.SOCIETY'S BRIJLAL JINDAL COLLEGE OF PYSIOTHERAPY, PUNE

Name of Activity: - Interview for Interns-I Physio (2023)

#### Name of Coordinator- Dr. Ashwini Kamble and Mrs. Deepa Bagde

**Department: - Placement cell** 

Date:- 12/04/2023

Place:- DESBJCOP, Pune

**Online / Offline:- Offline** 

6. To Assist our students in obtaining final placement in reputed companies.

- b) Participants/ Attendees 21
- c) Photographs

Interviews of Interns by I-Physio

Interviews of Interns by I-Physio

D E Society's Brijtal Jind 34 College of Physiotherapy Pune . 4