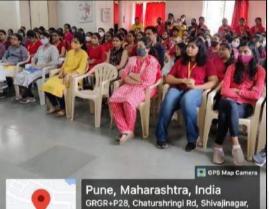

## D.E.SOCIETY'S BRIJLAL JINDAL COLLEGE OF PYSIOTHERAPY, PUNE

Name of Activity: - Session on Scholarship for education abroad-Morning Session

### Name of Coordinator- Dr. Ashwini Kamble and Mrs. Deepa Bagde

**Department: - Placement cell** 

Date:- 12/04/2023

Place:-DESBJCOP, Pune

**Online / Offline:- Offline** 

#### a) Objective-

1. It helps in empowering your academic and career goals by removing the financial barrier. Getting a scholarship takes away all your financial concerns. Thus, it gives student more time to study, gain knowledge and secure better grades.

2. Scholarships are the best way a student can fulfill his or her dream of studying abroad. Applying for a reputed and prestigious programme helps academically as well as personally. This means students are able to get global exposure and develop their interpersonal skills

#### b) Participants/ Attendees - 26

c) Photographs

Scholarship prog by Edwise

Scholarship prog by Edwise

PRINCIPAL D E Society's Brijial Jinda' College of Physiotherapy Pune - 4