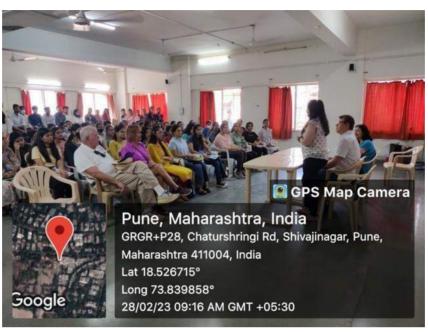

## D.E.SOCIETY'S BRIJLAL JINDAL COLLEGE OF PYSIOTHERAPY, PUNE

Name of Activity: - Session on Scholarship for education abroad-Morning Session

### Name of Coordinator- Dr. Ashwini Kamble and Mrs. Deepa Bagde

**Department: - Placement cell** 

Date:- 12/04/2023

Place:-DESBJCOP, Pune

**Online / Offline:- Offline** 

#### b) Participants/ Attendees - 26

c) Photographs

Scholarship prog by Edwise

Scholarship prog by Edwise

PRINCIPAL D E Society's Brijial Jinda' College of Physiotherapy Pune - 4