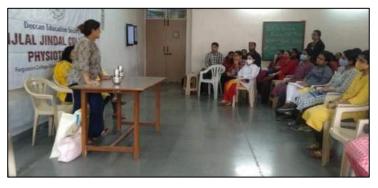

## D.E.SOCIETY'S BRIJLAL JINDAL COLLEGE OF PYSIOTHERAPY, PUNE

Name of Activity: - Session on Scholarship for education abroad-Morning Session

### Name of Coordinator- Dr. Ashwini Kamble and Mrs. Deepa Bagde

**Department: - Placement cell** 

Date:- 12/04/2023

Place:-DESBJCOP, Pune

**Online / Offline:- Offline** 

#### a) Objective-

1. It helps in empowering your academic and career goals by removing the financial barrier. Getting a scholarship takes away all your financial concerns. Thus, it gives student more time to study, gain knowledge and secure better grades.

2. Scholarships are the best way a student can fulfill his or her dream of studying abroad. Applying for a reputed and prestigious programme helps academically as well as personally. This means students are able to get global exposure and develop their interpersonal skills

#### b) Participants/ Attendees - 26

c) Photographs

Scholarship prog by Edwise

Scholarship prog by Edwise

PRINCIPAL D E Society's Brijial Jinda' College of Physiotherapy Pune - 4