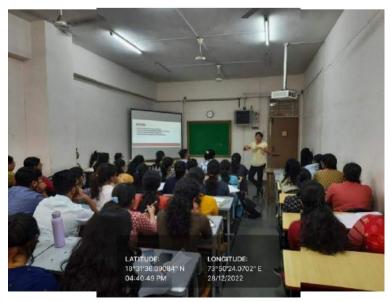

#### Name of Activity: Career options post BPTh : Management prespective

Guest Speaker: Dr Suresh Kamble & Dr Sonal Khurjekar

Name of Coordinator: Dr Snehal Joshi

**Department: IQAC** 

Date & Time: 15-4-2023 ,1.30 -2.30pm

Mode: Offline

Outline of Activity: Lecture was taken by staff of IMDR for final year students

**Objectives:** To provide guidance of career options in management field after bachelor's degree

Participants: 34, Final BPth students

Career options in management side by IMDR staff

PRINCIPAL D E Society's Brijtal Jindol College of Physiotherapy Pune 4