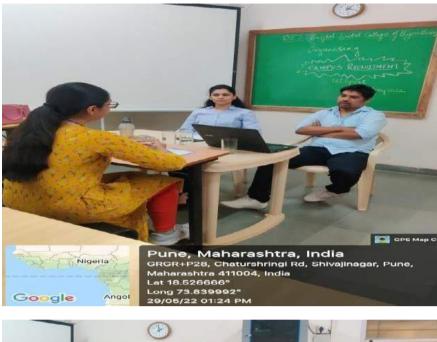

#### D.E.SOCIETY'S BRIJLAL JINDAL COLLEGE OF PYSIOTHERAPY, PUNE

Name of Activity: - Interview for Interns-I Physio (2023)

#### Name of Coordinator- Dr. Ashwini Kamble and Mrs. Deepa Bagde

**Department: - Placement cell** 

Date:- 12/04/2023

Place:- DESBJCOP, Pune

**Online / Offline:- Offline** 

6. To Assist our students in obtaining final placement in reputed companies.

- b) Participants/ Attendees 21
- c) Photographs

Interviews of Interns by I-Physio

Interviews of Interns by I-Physio

D E Society's Brijtal Jind 34 College of Physiotherapy Pune . 4