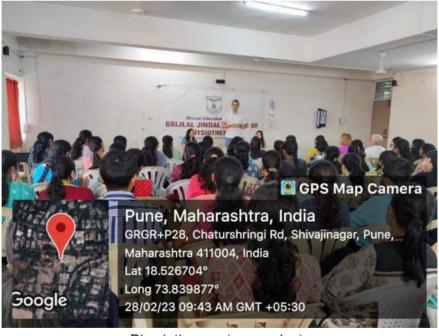

## D.E.SOCIETY'S BRIJLAL JINDAL COLLEGE OF PYSIOTHERAPY, PUNE

Name of Activity: - Session on Scholarship for education abroad-Morning Session

### Name of Coordinator- Dr. Ashwini Kamble and Mrs. Deepa Bagde

**Department: - Placement cell** 

Date:- 12/04/2023

Place:-DESBJCOP, Pune

**Online / Offline:- Offline** 

#### b) Participants/ Attendees - 26

c) Photographs

Scholarship prog by Edwise

Scholarship prog by Edwise

PRINCIPAL D E Society's Brijial Jinda' College of Physiotherapy Pune - 4