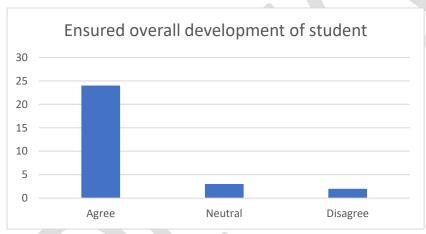

Chairman, LMC
D.E. Society's Brijlal Jindal College of Physiotherapy, Pune

Pune 4.

PRINCIPAL

D. E. Society's Brillal Jind
College of Physiotherapy
Pune





#### **BRIJLAL JINDAL COLLEGE OF PHYSIOTHERAPY**

Fergusson College Campus, Pune - 411 004 •Phone: (020) 67656471, 67656467 •Fax: (91) (020) 67656494, 67656120 • E-mail: office.physiotherapy@despune.org •Web-site: www.desphysiotherapycollege.com, www.despune.org

Approved by Govt. of Maharashtra, Maharashtra State Council of OT/ PT, Indian Association of Physiotherapist & affiliated to Maharashtra University of Health Sciences, Nashik

#### **CURRICULUM COMMITTEE**

### IQAC initiated feedback from Alumni about Curriculum

Academic Year 2021-22

(Intake batch 2015)

The following responses were obtained: n=29























## **Analysis of Open ended question:**

Any suggestions / comments that you may want to provide towards enhancement of the curriculum:

- 1. Clinical hours followed by the lecture.
- 2. More exposure in terms of on field therapy would help
- 3. Updating the syllabus with recent rehabilitation methods and removal of the ones not in use
- 4. More time allocated to developing communication skills with patients
- 5. More exposure to sports physiotherapy

- Introduce all concepts with evidence. More practice of Evidence Based Approach needed
- 7. More information about research and opportunities should be provided
- 8. More patient based / practical learning approach
- 9. Avoid teaching outdated methods/approaches
- 10. More exposure to Research and Development
- 11. hands on workshops shoul