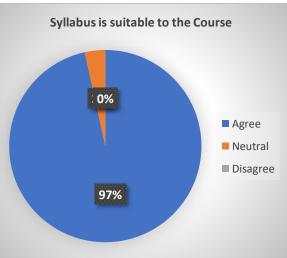

| Sr. | Parameter                                                                                                                                                                   | Yes   | Not Sure | No       |
|-----|-----------------------------------------------------------------------------------------------------------------------------------------------------------------------------|-------|----------|----------|
| No. | Has a well-defined Vision and Mission statement                                                                                                                             | 96.30 | 0        | 3.7      |
| 2   | Outlines the cognitive, affective and psychomotor skills essential for the completion of the curriculum                                                                     | 96.30 | 3.7      | 0        |
|     |                                                                                                                                                                             | Agree | Neutral  | Disagree |
| 3   | Curriculum has prospects for higher education                                                                                                                               | 81.48 | 14.81    | 3.7      |
| 4   | Curriculum has prospects for employability                                                                                                                                  | 81.48 | 14.81    | 3.7      |
| 5   | The curriculum gives scope for internship/training/ research.                                                                                                               | 85.19 | 14.81    | 0        |
| 6   | provides corresponding reference materials                                                                                                                                  | 81.48 | 18.52    | 0        |
| 7   | Ensures fairness in the assessment processes (Theory, Practical, Assignments, etc.)                                                                                         | 85.19 | 14.81    | 0        |
| 8   | Provides opportunities within and outside the College / University for Research Activities                                                                                  | 85.19 | 14.81    | 0        |
| 9   | Provides opportunity for students to participate in internship, student exchange, field visit                                                                               | 85.19 | 14.81    | 0        |
| 10  | Provides opportunities for out of classroom<br>learning (guest lectures, seminars, workshop,<br>value added programmes, conferences,<br>competitions, extension activities) | 92.59 | 7.41     | 0        |
| 11  | Syllabus is suitable to the Course                                                                                                                                          | 77.78 | 11.11    | 11.11    |
| 12  | Syllabus is need based and relevant                                                                                                                                         | 77.78 | 11.11    | 11.11    |