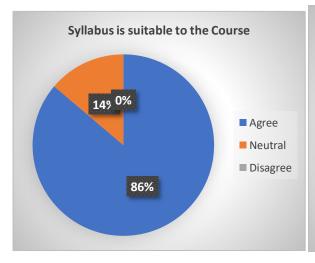

| Sr. | Parameter                                                                                                                                                                   | Yes   | Not Sure | No       |
|-----|-----------------------------------------------------------------------------------------------------------------------------------------------------------------------------|-------|----------|----------|
| No. | Has a well-defined Vision and Mission statement                                                                                                                             | 96.30 | 0        | 3.7      |
| 2   | Outlines the cognitive, affective and psychomotor skills essential for the completion of the curriculum                                                                     | 96.30 | 3.7      | 0        |
|     |                                                                                                                                                                             | Agree | Neutral  | Disagree |
| 3   | Curriculum has prospects for higher education                                                                                                                               | 81.48 | 14.81    | 3.7      |
| 4   | Curriculum has prospects for employability                                                                                                                                  | 81.48 | 14.81    | 3.7      |
| 5   | The curriculum gives scope for internship/training/ research.                                                                                                               | 85.19 | 14.81    | 0        |
| 6   | provides corresponding reference materials                                                                                                                                  | 81.48 | 18.52    | 0        |
| 7   | Ensures fairness in the assessment processes (Theory, Practical, Assignments, etc.)                                                                                         | 85.19 | 14.81    | 0        |
| 8   | Provides opportunities within and outside the College / University for Research Activities                                                                                  | 85.19 | 14.81    | 0        |
| 9   | Provides opportunity for students to participate in internship, student exchange, field visit                                                                               | 85.19 | 14.81    | 0        |
| 10  | Provides opportunities for out of classroom<br>learning (guest lectures, seminars, workshop,<br>value added programmes, conferences,<br>competitions, extension activities) | 92.59 | 7.41     | 0        |
| 11  | Syllabus is suitable to the Course                                                                                                                                          | 77.78 | 11.11    | 11.11    |
| 12  | Syllabus is need based and relevant                                                                                                                                         | 77.78 | 11.11    | 11.11    |