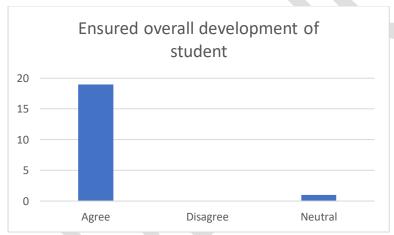

# Academic Year 2022-23 (Intake batch 2018)

Since the percentage of students who responded with overall satisfaction towards the curriculum was more than 90%, no further action was taken.

PRINCIPAL

D. E. Society's Brillal Jind