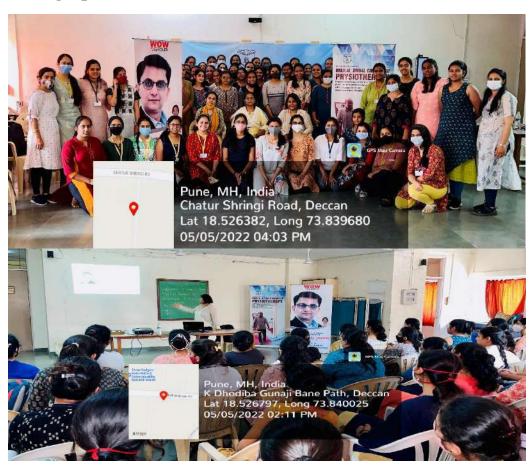

Dr Yojana Mange(PT))

Name of Coordinator: Dr Atiya Shaikh(PT) Department: -CBR Date:-5 May 2022 Time: 2-4pm Place:-Physiology lab, CBR lab Online / Offline:-offline

## Outline of activity:-

- a) Objective-Introduction to Women's Health, Fertility, Reproductive, Transvaginal & Transrectal Rehab for women's rehabilitation for students/clinicians
- b) Participants/ Attendees-45+2 staff members
- c) Outcomes-Yojana Mange(PT) took an interactive session on the above topic. She took session on women's health fertility and pelvic floor theory and practical demo. Demonstration of assessment and treatment techniques along with some advanced equipment's usage demo was done. Students appreciated the session and asked questions which were satisfactorily answered by the speaker.

### Photographs:-



Students-45, Staff-2



# UNION E STABOUTH

D.E. Society's

## **BRIJLAL JINDAL COLLEGE OF PHYSIOTHERAPY**

## Name of Workshop: Criticare: A PT perspective

Resource person: Dr. A. B. Samuel (PT)

Date: 8th & 9th August 2019

| Sr. No. | Name                       |             |
|---------|----------------------------|-------------|
| 1       | Rajani Pagare              | Faculty     |
| 2       | S <mark>hreya Dhake</mark> | Faculty     |
| 3       | Aditi Soman                | Faculty     |
| 4       | Aditi Berry                | Faculty     |
| 5       | Sneha Koriath              | II MPT      |
| 6       | Megha Joshi                | II MPT      |
| 7       | Kajol Sharma               | II MPT      |
| 8       | Priyanka Munde             | II MPT      |
| 9       | Neesha Ne