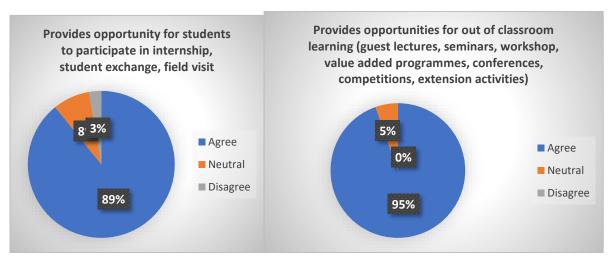

| Sr. | Parameter                                                                                                                                                                   | Yes   | Not Sure | No       |
|-----|-----------------------------------------------------------------------------------------------------------------------------------------------------------------------------|-------|----------|----------|
| No. | Has a well-defined Vision and Mission statement                                                                                                                             | 96.30 | 0        | 3.7      |
| 2   | Outlines the cognitive, affective and psychomotor skills essential for the completion of the curriculum                                                                     | 96.30 | 3.7      | 0        |
|     |                                                                                                                                                                             | Agree | Neutral  | Disagree |
| 3   | Curriculum has prospects for higher education                                                                                                                               | 81.48 | 14.81    | 3.7      |
| 4   | Curriculum has prospects for employability                                                                                                                                  | 81.48 | 14.81    | 3.7      |
| 5   | The curriculum gives scope for internship/training/ research.                                                                                                               | 85.19 | 14.81    | 0        |
| 6   | provides corresponding reference materials                                                                                                                                  | 81.48 | 18.52    | 0        |
| 7   | Ensures fairness in the assessment processes (Theory, Practical, Assignments, etc.)                                                                                         | 85.19 | 14.81    | 0        |
| 8   | Provides opportunities within and outside the College / University for Research Activities                                                                                  | 85.19 | 14.81    | 0        |
| 9   | Provides opportunity for students to participate in internship, student exchange, field visit                                                                               | 85.19 | 14.81    | 0        |
| 10  | Provides opportunities for out of classroom<br>learning (guest lectures, seminars, workshop,<br>value added programmes, conferences,<br>competitions, extension activities) | 92.59 | 7.41     | 0        |
| 11  | Syllabus is suitable to the Course                                                                                                                                          | 77.78 | 11.11    | 11.11    |
| 12  | Syllabus is need based and relevant                                                                                                                                         | 77.78 | 11.11    | 11.11    |