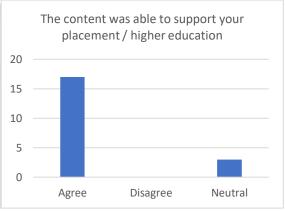

| Sr. | Parameter                                                                                                                                                                   | Yes   | Not Sure | No       |
|-----|-----------------------------------------------------------------------------------------------------------------------------------------------------------------------------|-------|----------|----------|
| No. | Has a well-defined Vision and Mission statement                                                                                                                             | 96.30 | 0        | 3.7      |
| 2   | Outlines the cognitive, affective and psychomotor skills essential for the completion of the curriculum                                                                     | 96.30 | 3.7      | 0        |
|     |                                                                                                                                                                             | Agree | Neutral  | Disagree |
| 3   | Curriculum has prospects for higher education                                                                                                                               | 81.48 | 14.81    | 3.7      |
| 4   | Curriculum has prospects for employability                                                                                                                                  | 81.48 | 14.81    | 3.7      |
| 5   | The curriculum gives scope for internship/training/ research.                                                                                                               | 85.19 | 14.81    | 0        |
| 6   | provides corresponding reference materials                                                                                                                                  | 81.48 | 18.52    | 0        |
| 7   | Ensures fairness in the assessment processes (Theory, Practical, Assignments, etc.)                                                                                         | 85.19 | 14.81    | 0        |
| 8   | Provides opportunities within and outside the College / University for Research Activities                                                                                  | 85.19 | 14.81    | 0        |
| 9   | Provides opportunity for students to participate in internship, student exchange, field visit                                                                               | 85.19 | 14.81    | 0        |
| 10  | Provides opportunities for out of classroom<br>learning (guest lectures, seminars, workshop,<br>value added programmes, conferences,<br>competitions, extension activities) | 92.59 | 7.41     | 0        |
| 11  | Syllabus is suitable to the Course                                                                                                                                          | 77.78 | 11.11    | 11.11    |
| 12  | Syllabus is need based and relevant                                                                                                                                         | 77.78 | 11.11    | 11.11    |