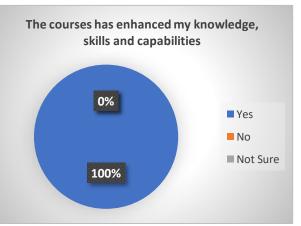

| 13 | Aims and objectives of the syllabi are well defined and clear | 77.78        | 22.22    | 0              |
|----|---------------------------------------------------------------|--------------|----------|----------------|
| 14 | The syllabus has good balance between theory and application  | 74.07        | 18.52    | 7.41           |
| 15 | The syllabus generates interest in the subject area           | 77.78        | 22.22    | 0              |
|    |                                                               | Yes          | Not Sure | No             |
| 16 | The course has enhanced my knowledge, skills and capabilities | 100          | 0        | 0              |
| 17 | The contents are revised at reasonable intervals              | 81.48        | 11.11    | 7.41           |
|    |                                                               | Satisfactory | Neutral  | Unsatisfactory |
|    | Overall Learning Experience is                                | 92.59        | 7.41     | 0              |