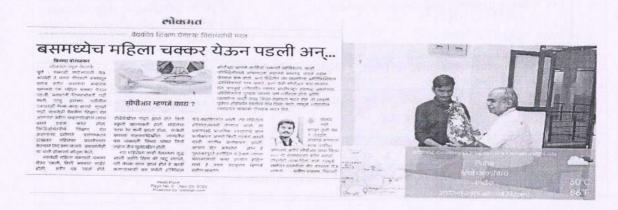

y, Pune

#### Minutes of the IQAC meeting

IQAC meeting was held on 29<sup>th</sup> November 2022 at 4.00 pm Tuesday, at Board Room, D. E. S. Brijlal Jindal College of Physiotherapy, Pune.

#### Following members attended this meeting

- 1. Dr. Sharad Agarkhedkar
- 2. Dr. Snehal Joshi (PT)
- 3. Dr. Mahipal Patwardhan
- 4. Dr. Diptee Bhole (PT)
- 5. Dr. Abha Dhupkar (PT)
- 6. Dr. Shreya Dhake (PT)
- 7. Mrs. Sarika Sathe
- 8. Smt. Radhika Apte
- 9. Ms. Neelima Dandekar (online)
- 10. Dr. Harshada Sonawane (PT)

Dr. Aniruddha Joshi Sir conveyed his inability to attend the meeting.

#### \*Meeting Highlight\*

Dr. Pravin Chavan (PT), 1st year MPT student was felicitated by Dr. Agarkhedkar Sir, for his Excellent Emergency Medical Service (EMS-BLS) delivered on bus commute to a female in need.



#### Members were informed about

- 1. Result of Final B.P.Th. students which is 100% for fresh batch. Ms. Swarangi Sathe probably be the  $1^{\rm st}$  rank holder in MUHS.
- "Sportiphy 2023" an Intercollegiate Sports Competition will begin from 30<sup>th</sup> January 2023 till 10<sup>th</sup> February 2023, we are into preparation phase now.
- 3. New Community postings as an outreach activity was started for our UG & PG students; one with "SCHOOL" and another with "Punarnirman" institute.
- 4. Library and Reading room facilities will be provided on separate floors.
- One Day Workshop on "Enhancing Effectiveness of IQAC conducted by Deccan Education Society on 18th October 2022, for faculties.

- 6. Session on "Kutumba Suraksha and Psychology of Love" was conducted by Adv. Abhay Thakar