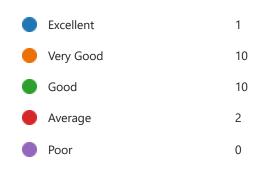

ities (0 point)



13. Boosts confidence towards approaching patients / other professionals (0 point)



14. Hones independent decision-making skills (0 point)



15. Sensitises towards approaches to Disaster management (0 point)



- 16. Enables students to volunteer to get into new initiatives taken up by the industry
- (0 point)





17. Enables students to contribute substantially to the growth of the industry (0 point)





18. Enables students to align themselves to the demanding needs of the industry (0 point)





19. Enables students to learn industrial practices fast and mould themselves into (0 point) the stream





20. Inclines students to adopt new methods and technology (0 point)





21. Makes the student competent (0 point)





22. OVERALL rating of cuuriculum (0 point)





23. Any other suggestions to incorporate into the Curriculum to improve the student quality:

(0 point)

23 Responses Latest Responses

"More Practical sessions than Theory sessions "

"Stick with recent advances and not old practices."

"Incorporate more of practical, clinical hours and collaborations...

7 respondents (30%) answered practices for this question.

theoretical knowledge help

skills and practice recent advances students

practices

clinical reasoning

evidence Pract field

management skills

current SWD in the curriculum

curriculum

skills research

**Practical** self assessment MUHS curri

Chairman, LMC D.E. Society's Brijlal Jindal College of Physiotherapy, Pune





### IQAC initiated Curricular Feedback from Teachers

14

Responses

04:10

Average time to complete