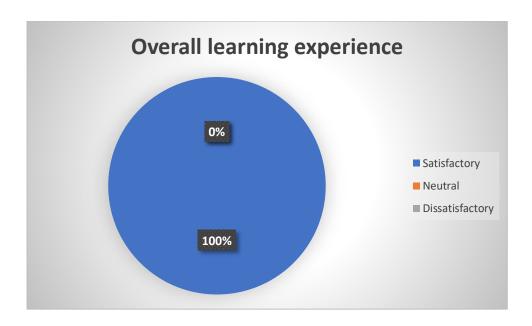

| 13 | Aims and objectives of the syllabi are well defined and clear | 77.78        | 22.22    | 0              |
|----|---------------------------------------------------------------|--------------|----------|----------------|
| 14 | The syllabus has good balance between theory and application  | 74.07        | 18.52    | 7.41           |
| 15 | The syllabus generates interest in the subject area           | 77.78        | 22.22    | 0              |
|    |                                                               | Yes          | Not Sure | No             |
| 16 | The course has enhanced my knowledge, skills and capabilities | 100          | 0        | 0              |
| 17 | The contents are revised at reasonable intervals              | 81.48        | 11.11    | 7.41           |
|    |                                                               | Satisfactory | Neutral  | Unsatisfactory |
|    | Overall Learning Experience is                                | 92.59        | 7.41     | 0              |