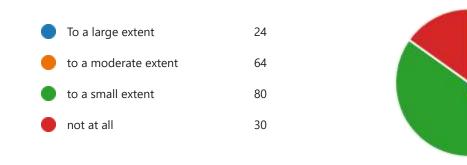

good net

6. I felt unprepared for the online teaching (0 point)

To a large extent 11
to a moderate extent 59
to a small extent 104
Not at all 24

7. I was distracted during the sessions (0 point)

To a large extent 29
to a moderate extent 60
to a small extent 85
not at all 24