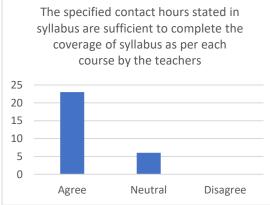

| Sr. | Parameter                                                                                                                                                                   | Yes   | Not Sure | No       |
|-----|-----------------------------------------------------------------------------------------------------------------------------------------------------------------------------|-------|----------|----------|
| No. | Has a well-defined Vision and Mission statement                                                                                                                             | 96.30 | 0        | 3.7      |
| 2   | Outlines the cognitive, affective and psychomotor skills essential for the completion of the curriculum                                                                     | 96.30 | 3.7      | 0        |
|     |                                                                                                                                                                             | Agree | Neutral  | Disagree |
| 3   | Curriculum has prospects for higher education                                                                                                                               | 81.48 | 14.81    | 3.7      |
| 4   | Curriculum has prospects for employability                                                                                                                                  | 81.48 | 14.81    | 3.7      |
| 5   | The curriculum gives scope for internship/training/ research.                                                                                                               | 85.19 | 14.81    | 0        |
| 6   | provides corresponding reference materials                                                                                                                                  | 81.48 | 18.52    | 0        |
| 7   | Ensures fairness in the assessment processes (Theory, Practical, Assignments, etc.)                                                                                         | 85.19 | 14.81    | 0        |
| 8   | Provides opportunities within and outside the College / University for Research Activities                                                                                  | 85.19 | 14.81    | 0        |
| 9   | Provides opportunity for students to participate in internship, student exchange, field visit                                                                               | 85.19 | 14.81    | 0        |
| 10  | Provides opportunities for out of classroom<br>learning (guest lectures, seminars, workshop,<br>value added programmes, conferences,<br>competitions, extension activities) | 92.59 | 7.41     | 0        |
| 11  | Syllabus is suitable to the Course                                                                                                                                          | 77.78 | 11.11    | 11.11    |
| 12  | Syllabus is need based and relevant                                                                                                                                         | 77.78 | 11.11    | 11.11    |

| 13 | Aims and objectives of the syllabi are well defined and clear | 77.78        | 22.22    | 0              |
|----|---------------------------------------------------------------|--------------|----------|----------------|
| 14 | The syllabus has good balance between theory and application  | 74.07        | 18.52    | 7.41           |
| 15 | The syllabus generates interest in the subject area           | 77.78        | 22.22    | 0              |
|    |                                                               | Yes          | Not Sure | No             |
| 16 | The course has enhanced my knowledge, skills and capabilities | 100          | 0        | 0              |
| 17 | The contents are revised at reasonable intervals              | 81.48        | 11.11    | 7.41           |
|    |                                                               | Satisfactory | Neutral  | Unsatisfactory |
|    | Overall Learning Experience is                                | 92.59        | 7.41     | 0              |