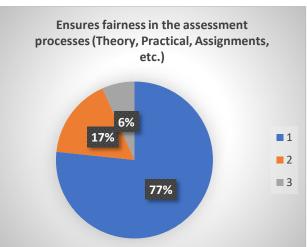

| Sr. | Parameter                                                                                                                                                                   | Yes   | Not Sure | No       |
|-----|-----------------------------------------------------------------------------------------------------------------------------------------------------------------------------|-------|----------|----------|
| No. | Has a well-defined Vision and Mission statement                                                                                                                             | 96.30 | 0        | 3.7      |
| 2   | Outlines the cognitive, affective and psychomotor skills essential for the completion of the curriculum                                                                     | 96.30 | 3.7      | 0        |
|     |                                                                                                                                                                             | Agree | Neutral  | Disagree |
| 3   | Curriculum has prospects for higher education                                                                                                                               | 81.48 | 14.81    | 3.7      |
| 4   | Curriculum has prospects for employability                                                                                                                                  | 81.48 | 14.81    | 3.7      |
| 5   | The curriculum gives scope for internship/training/ research.                                                                                                               | 85.19 | 14.81    | 0        |
| 6   | provides corresponding reference materials                                                                                                                                  | 81.48 | 18.52    | 0        |
| 7   | Ensures fairness in the assessment processes (Theory, Practical, Assignments, etc.)                                                                                         | 85.19 | 14.81    | 0        |
| 8   | Provides opportunities within and outside the College / University for Research Activities                                                                                  | 85.19 | 14.81    | 0        |
| 9   | Provides opportunity for students to participate in internship, student exchange, field visit                                                                               | 85.19 | 14.81    | 0        |
| 10  | Provides opportunities for out of classroom<br>learning (guest lectures, seminars, workshop,<br>value added programmes, conferences,<br>competitions, extension activities) | 92.59 | 7.41     | 0        |
| 11  | Syllabus is suitable to the Course                                                                                                                                          | 77.78 | 11.11    | 11.11    |
| 12  | Syllabus is need based and relevant                                                                                                                                         | 77.78 | 11.11    | 11.11    |