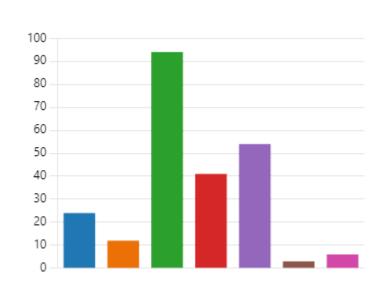

College of Physiotherapy

Pune







# IQAC initiated Feedback about Online Classes

04:47 Average time to complete 198 Responses Active Status

1. Name of the student (0 point)

198 Responses Latest Responses "Diya Thapar " "SHWETA THAKAR" "Neha wagh"

7 respondents (4%) answered Neha for this question.

**Aashika Shah** 

**Neha Jadhav** 

Bobade

Sejal Mehta Vaishnavi Neha Kulkarni Deshpande Neha Kulkarni a

Neha wagh

Mugdha Modak Mrunalini Gogate  Sakshi

Shah Shwet Sh 2. Academic year in which you were *first* exposed to Online teaching (0 point)



3. Did you face any difficulty attending the online sessions due to technical / (0 point) logistic issues?



4. If you answered Yes / To some extent for Q.1., what was the contributory reason? (you may choose more than one option)





5. How did you cope up with the above difficulties? (0 point)

125 Responses Latest Responses

"Connected to different network "

"Searched for the corner of the house where i can get sufficie...

### ひ Update

29 respondents (23%) answered **network** for this question.

better network
different network
devices
network issues wifi

wifi and data
Changed the network

network

wifi network
lectures s

data packs mobile data recorded lectures available network wifi connection network coverage

good net

6. I felt unprepared for the online teaching (0 point)

To a large extent 11
to a moderate extent 59
to a small extent 104
Not at all 24



7. I was distracted during the sessions (0 point)

To a large extent 29
to a moderate extent 60
to a small extent 85
not at all 24



## 8. I felt it l