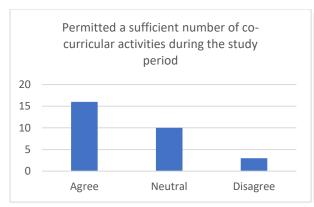

| Sr. | Parameter                                                                                                                                                                   | Yes   | Not Sure | No       |
|-----|-----------------------------------------------------------------------------------------------------------------------------------------------------------------------------|-------|----------|----------|
| No. | Has a well-defined Vision and Mission statement                                                                                                                             | 96.30 | 0        | 3.7      |
| 2   | Outlines the cognitive, affective and psychomotor skills essential for the completion of the curriculum                                                                     | 96.30 | 3.7      | 0        |
|     |                                                                                                                                                                             | Agree | Neutral  | Disagree |
| 3   | Curriculum has prospects for higher education                                                                                                                               | 81.48 | 14.81    | 3.7      |
| 4   | Curriculum has prospects for employability                                                                                                                                  | 81.48 | 14.81    | 3.7      |
| 5   | The curriculum gives scope for internship/training/ research.                                                                                                               | 85.19 | 14.81    | 0        |
| 6   | provides corresponding reference materials                                                                                                                                  | 81.48 | 18.52    | 0        |
| 7   | Ensures fairness in the assessment processes (Theory, Practical, Assignments, etc.)                                                                                         | 85.19 | 14.81    | 0        |
| 8   | Provides opportunities within and outside the College / University for Research Activities                                                                                  | 85.19 | 14.81    | 0        |
| 9   | Provides opportunity for students to participate in internship, student exchange, field visit                                                                               | 85.19 | 14.81    | 0        |
| 10  | Provides opportunities for out of classroom<br>learning (guest lectures, seminars, workshop,<br>value added programmes, conferences,<br>competitions, extension activities) | 92.59 | 7.41     | 0        |
| 11  | Syllabus is suitable to the Course                                                                                                                                          | 77.78 | 11.11    | 11.11    |
| 12  | Syllabus is need based and relevant                                                                                                                                         | 77.78 | 11.11    | 11.11    |