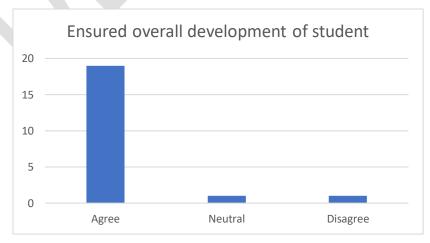

, LMC

D.E. Society's Brijlal Jindal College of Physiotherapy, Pune

Pune 4. Pune 4.

PRINCIPAL

O. E. Society's Brillal Jind

College of Physiotherapy

Pune





### **BRIJLAL JINDAL COLLEGE OF PHYSIOTHERAPY**

Fergusson College Campus, Pune - 411 004 •Phone: (020) 67656471, 67656467 •Fax: (91) (020) 67656494, 67656120 • E-mail: office.physiotherapy@despune.org •Web-site: www.desphysiotherapycollege.com, www.despune.org

Approved by Govt. of Maharashtra, Maharashtra State Council of OT/ PT, Indian Association of Physiotherapist & affiliated to Maharashtra University of Health Sciences, Nashik

#### **CURRICULUM COMMITTEE**

### IQAC initiated feedback from Alumni about Curriculum

Academic Year 2020-21

(Intake batch 2014)

The following responses were obtained: n=21























### Analysis of Open ended question:

Any suggestions / comments that you may want to provide towards enhancement of the curriculum:

- 1. More inclusion of how to review a paper/article.
- 2. More evidence based and article based learning
- 3. More inclusion of recent advances for BPTh students
- 4. Staff and student interaction should be approachable and friendly yet being strict at same time to improve learning
- 5. Could have more postings in sports related events
- 6. To start clinical posting atleast once a week from 1st year
- 7. Encourage more research
- 8. Can the institute start fellowship programs for physiotherapy students?
- 9. If the curriculum had more importance to practical application of the theory into practice, it would have been more beneficial in terms of clinical p