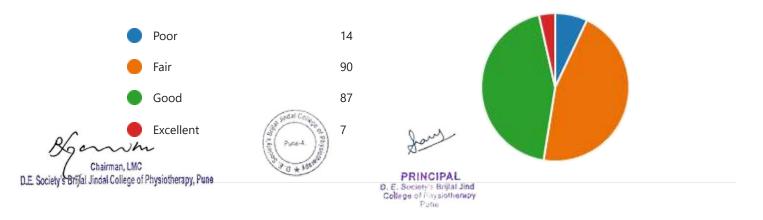

Chairman, LMC
D.E. Society's Brijlal Jindal College of Physiotherapy, Pune

Pune 4.

PRINCIPAL

D. E. Society's Brillal Jind
College of Physiotherapy
Pune