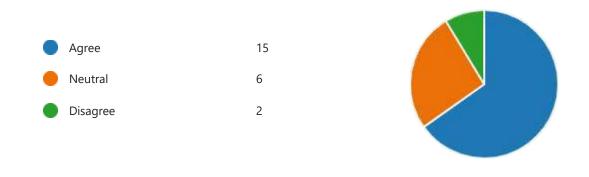

| Sr. | Parameter                                                                                                                                                                   | Yes   | Not Sure | No       |
|-----|-----------------------------------------------------------------------------------------------------------------------------------------------------------------------------|-------|----------|----------|
| No. | Has a well-defined Vision and Mission statement                                                                                                                             | 96.30 | 0        | 3.7      |
| 2   | Outlines the cognitive, affective and psychomotor skills essential for the completion of the curriculum                                                                     | 96.30 | 3.7      | 0        |
|     |                                                                                                                                                                             | Agree | Neutral  | Disagree |
| 3   | Curriculum has prospects for higher education                                                                                                                               | 81.48 | 14.81    | 3.7      |
| 4   | Curriculum has prospects for employability                                                                                                                                  | 81.48 | 14.81    | 3.7      |
| 5   | The curriculum gives scope for internship/training/ research.                                                                                                               | 85.19 | 14.81    | 0        |
| 6   | provides corresponding reference materials                                                                                                                                  | 81.48 | 18.52    | 0        |
| 7   | Ensures fairness in the assessment processes (Theory, Practical, Assignments, etc.)                                                                                         | 85.19 | 14.81    | 0        |
| 8   | Provides opportunities within and outside the College / University for Research Activities                                                                                  | 85.19 | 14.81    | 0        |
| 9   | Provides opportunity for students to participate in internship, student exchange, field visit                                                                               | 85.19 | 14.81    | 0        |
| 10  | Provides opportunities for out of classroom<br>learning (guest lectures, seminars, workshop,<br>value added programmes, conferences,<br>competitions, extension activities) | 92.59 | 7.41     | 0        |
| 11  | Syllabus is suitable to the Course                                                                                                                                          | 77.78 | 11.11    | 11.11    |
| 12  | Syllabus is need based and relevant                                                                                                                                         | 77.78 | 11.11    | 11.11    |

| 13 | Aims and objectives of the syllabi are well defined and clear | 77.78        | 22.22    | 0              |
|----|---------------------------------------------------------------|--------------|----------|----------------|
| 14 | The syllabus has good balance between theory and application  | 74.07        | 18.52    | 7.41           |
| 15 | The syllabus generates interest in the subject area           | 77.78        | 22.22    | 0              |
|    |                                                               | Yes          | Not Sure | No             |
| 16 | The course has enhanced my knowledge, skills and capabilities | 100          | 0        | 0              |
| 17 | The contents are revised at reasonable intervals              | 81.48        | 11.11    | 7.41           |
|    |                                                               | Satisfactory | Neutral  | Unsatisfactory |
|    | Overall Learning Experience is                                | 92.59        | 7.41     | 0              |

Since the percentage of students who responded with overall satisfaction towards the programme was more than 90%, no further action was taken.

PRINCIPAL
D. E. Society's Brijlal Jind
College of Physiotherapy
Pune