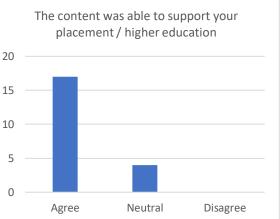

| Sr. | Parameter                                                                                                                                                                   | Yes   | Not Sure | No       |
|-----|-----------------------------------------------------------------------------------------------------------------------------------------------------------------------------|-------|----------|----------|
| No. | Has a well-defined Vision and Mission statement                                                                                                                             | 96.30 | 0        | 3.7      |
| 2   | Outlines the cognitive, affective and psychomotor skills essential for the completion of the curriculum                                                                     | 96.30 | 3.7      | 0        |
|     |                                                                                                                                                                             | Agree | Neutral  | Disagree |
| 3   | Curriculum has prospects for higher education                                                                                                                               | 81.48 | 14.81    | 3.7      |
| 4   | Curriculum has prospects for employability                                                                                                                                  | 81.48 | 14.81    | 3.7      |
| 5   | The curriculum gives scope for internship/training/ research.                                                                                                               | 85.19 | 14.81    | 0        |
| 6   | provides corresponding reference materials                                                                                                                                  | 81.48 | 18.52    | 0        |
| 7   | Ensures fairness in the assessment processes (Theory, Practical, Assignments, etc.)                                                                                         | 85.19 | 14.81    | 0        |
| 8   | Provides opportunities within and outside the College / University for Research Activities                                                                                  | 85.19 | 14.81    | 0        |
| 9   | Provides opportunity for students to participate in internship, student exchange, field visit                                                                               | 85.19 | 14.81    | 0        |
| 10  | Provides opportunities for out of classroom<br>learning (guest lectures, seminars, workshop,<br>value added programmes, conferences,<br>competitions, extension activities) | 92.59 | 7.41     | 0        |
| 11  | Syllabus is suitable to the Course                                                                                                                                          | 77.78 | 11.11    | 11.11    |
| 12  | Syllabus is need based and relevant                                                                                                                                         | 77.78 | 11.11    | 11.11    |