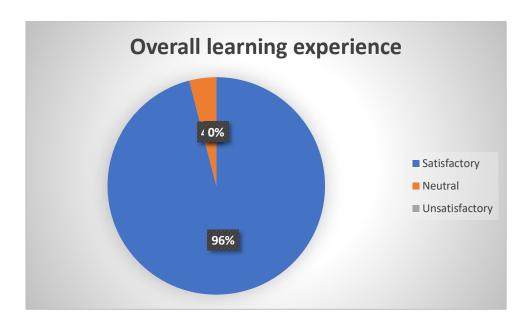

| 13 | Aims and objectives of the syllabi are well defined and clear | 77.78        | 22.22    | 0              |
|----|---------------------------------------------------------------|--------------|----------|----------------|
| 14 | The syllabus has good balance between theory and application  | 74.07        | 18.52    | 7.41           |
| 15 | The syllabus generates interest in the subject area           | 77.78        | 22.22    | 0              |
|    |                                                               | Yes          | Not Sure | No             |
| 16 | The course has enhanced my knowledge, skills and capabilities | 100          | 0        | 0              |
| 17 | The contents are revised at reasonable intervals              | 81.48        | 11.11    | 7.41           |
|    |                                                               | Satisfactory | Neutral  | Unsatisfactory |
|    | Overall Learning Experience is                                | 92.59        | 7.41     | 0              |

Since the percentage of students who responded with overall satisfaction towards the programme was more than 90%, no further action was taken.

PRINCIPAL
D. E. Society's Brijlal Jind
College of Physiotherapy
Pune