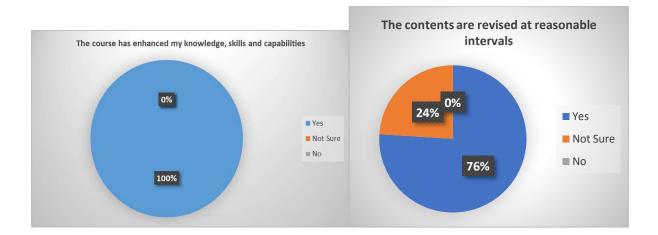

| 13 | Aims and objectives of the syllabi are well defined and clear | 77.78        | 22.22    | 0              |
|----|---------------------------------------------------------------|--------------|----------|----------------|
| 14 | The syllabus has good balance between theory and application  | 74.07        | 18.52    | 7.41           |
| 15 | The syllabus generates interest in the subject area           | 77.78        | 22.22    | 0              |
|    |                                                               | Yes          | Not Sure | No             |
| 16 | The course has enhanced my knowledge, skills and capabilities | 100          | 0        | 0              |
| 17 | The contents are revised at reasonable intervals              | 81.48        | 11.11    | 7.41           |
|    |                                                               | Satisfactory | Neutral  | Unsatisfactory |
|    | Overall Learning Experience is                                | 92.59        | 7.41     | 0              |