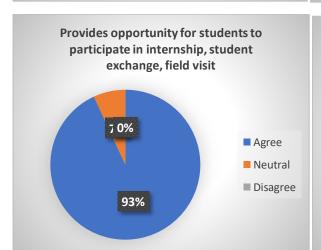

| Sr. | Parameter                                                                                                                                                                   | Yes   | Not Sure | No       |
|-----|-----------------------------------------------------------------------------------------------------------------------------------------------------------------------------|-------|----------|----------|
| No. | Has a well-defined Vision and Mission statement                                                                                                                             | 96.30 | 0        | 3.7      |
| 2   | Outlines the cognitive, affective and psychomotor skills essential for the completion of the curriculum                                                                     | 96.30 | 3.7      | 0        |
|     |                                                                                                                                                                             | Agree | Neutral  | Disagree |
| 3   | Curriculum has prospects for higher education                                                                                                                               | 81.48 | 14.81    | 3.7      |
| 4   | Curriculum has prospects for employability                                                                                                                                  | 81.48 | 14.81    | 3.7      |
| 5   | The curriculum gives scope for internship/training/ research.                                                                                                               | 85.19 | 14.81    | 0        |
| 6   | provides corresponding reference materials                                                                                                                                  | 81.48 | 18.52    | 0        |
| 7   | Ensures fairness in the assessment processes (Theory, Practical, Assignments, etc.)                                                                                         | 85.19 | 14.81    | 0        |
| 8   | Provides opportunities within and outside the College / University for Research Activities                                                                                  | 85.19 | 14.81    | 0        |
| 9   | Provides opportunity for students to participate in internship, student exchange, field visit                                                                               | 85.19 | 14.81    | 0        |
| 10  | Provides opportunities for out of classroom<br>learning (guest lectures, seminars, workshop,<br>value added programmes, conferences,<br>competitions, extension activities) | 92.59 | 7.41     | 0        |
| 11  | Syllabus is suitable to the Course                                                                                                                                          | 77.78 | 11.11    | 11.11    |
| 12  | Syllabus is need based and relevant                                                                                                                                         | 77.78 | 11.11    | 11.11    |