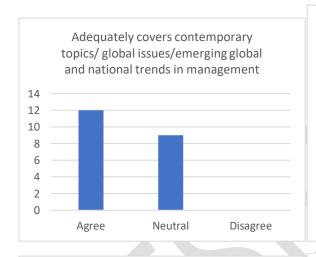

rapy
Purie

Chairman, LMC

D.E. Society's Brijlal Jindal College of Physiotherapy, Pune

Pune 4. Pune 4.

PRINCIPAL

O. E. Society's Brillal Jind

College of Physiotherapy

Pune





### **BRIJLAL JINDAL COLLEGE OF PHYSIOTHERAPY**

Fergusson College Campus, Pune - 411 004 •Phone: (020) 67656471, 67656467 •Fax: (91) (020) 67656494, 67656120 • E-mail: office.physiotherapy@despune.org •Web-site: www.desphysiotherapycollege.com, www.despune.org

Approved by Govt. of Maharashtra, Maharashtra State Council of OT/ PT, Indian Association of Physiotherapist & affiliated to Maharashtra University of Health Sciences, Nashik

#### **CURRICULUM COMMITTEE**

### IQAC initiated feedback from Alumni about Curriculum

Academic Year 2020-21

(Intake batch 2014)

The following responses were obtained: n=21























### Analysis of Open ended question:

Any suggestions / comments that you may want to provide towards enhancement of the curriculum:

- 1. More inclusion of how to review a paper/article.
- 2. More evidence based and article based learning
- 3. More inclusion of recent advances for BPTh students
- 4. Staff and student interaction should be approachable and friendly yet being strict at same time to improve learning
- 5. Could have more postings in sports related events
- 6. To start clinical posting atleast once a week from 1st year
- 7. Encourage more research
- 8. Can the institute start fellowship programs for physiotherapy students?
- 9. If the curriculum had more importance to practical application of the theory into practice, it would have been more beneficial in