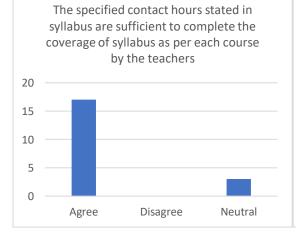

| Sr. | Parameter                                                                                                                                                                   | Yes   | Not Sure | No       |
|-----|-----------------------------------------------------------------------------------------------------------------------------------------------------------------------------|-------|----------|----------|
| No. | Has a well-defined Vision and Mission statement                                                                                                                             | 96.30 | 0        | 3.7      |
| 2   | Outlines the cognitive, affective and psychomotor skills essential for the completion of the curriculum                                                                     | 96.30 | 3.7      | 0        |
|     |                                                                                                                                                                             | Agree | Neutral  | Disagree |
| 3   | Curriculum has prospects for higher education                                                                                                                               | 81.48 | 14.81    | 3.7      |
| 4   | Curriculum has prospects for employability                                                                                                                                  | 81.48 | 14.81    | 3.7      |
| 5   | The curriculum gives scope for internship/training/ research.                                                                                                               | 85.19 | 14.81    | 0        |
| 6   | provides corresponding reference materials                                                                                                                                  | 81.48 | 18.52    | 0        |
| 7   | Ensures fairness in the assessment processes (Theory, Practical, Assignments, etc.)                                                                                         | 85.19 | 14.81    | 0        |
| 8   | Provides opportunities within and outside the College / University for Research Activities                                                                                  | 85.19 | 14.81    | 0        |
| 9   | Provides opportunity for students to participate in internship, student exchange, field visit                                                                               | 85.19 | 14.81    | 0        |
| 10  | Provides opportunities for out of classroom<br>learning (guest lectures, seminars, workshop,<br>value added programmes, conferences,<br>competitions, extension activities) | 92.59 | 7.41     | 0        |
| 11  | Syllabus is suitable to the Course                                                                                                                                          | 77.78 | 11.11    | 11.11    |
| 12  | Syllabus is need based and relevant                                                                                                                                         | 77.78 | 11.11    | 11.11    |

| 13 | Aims and objectives of the syllabi are well defined and clear | 77.78        | 22.22    | 0              |
|----|---------------------------------------------------------------|--------------|----------|----------------|
| 14 | The syllabus has good balance between theory and application  | 74.07        | 18.52    | 7.41           |
| 15 | The syllabus generates interest in the subject area           | 77.78        | 22.22    | 0              |
|    |                                                               | Yes          | Not Sure | No             |
| 16 | The course has enhanced my knowledge, skills and capabilities | 100          | 0        | 0              |
| 17 | The contents are revised at reasonable intervals              | 81.48        | 11.11    | 7.41           |
|    |                                                               | Satisfactory | Neutral  | Unsatisfactory |
|    | Overall Learning Experience is                                | 92.59        | 7.41     | 0              |