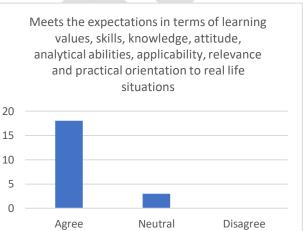

py
Purie

Chairman, LMC

D.E. Society's Brijlal Jindal College of Physiotherapy, Pune

Pune 4. Pune 4.

PRINCIPAL

O. E. Society's Brillal Jind

College of Physiotherapy

Pune





### **BRIJLAL JINDAL COLLEGE OF PHYSIOTHERAPY**

Fergusson College Campus, Pune - 411 004 •Phone: (020) 67656471, 67656467 •Fax: (91) (020) 67656494, 67656120 • E-mail: office.physiotherapy@despune.org •Web-site: www.desphysiotherapycollege.com, www.despune.org

Approved by Govt. of Maharashtra, Maharashtra State Council of OT/ PT, Indian Association of Physiotherapist & affiliated to Maharashtra University of Health Sciences, Nashik

#### **CURRICULUM COMMITTEE**

### IQAC initiated feedback from Alumni about Curriculum

Academic Year 2020-21

(Intake batch 2014)

The following responses were obtained: n=21























### Analysis of Open ended question:

Any suggestions / comments that you may want to provide towards enhancement of the curriculum:

- 1. More inclusion of how to review a paper/article.
- 2. More evidence based and article based learning
- 3. More inclusion of recent advances for BPTh students
- 4. Staff and student interaction should be approachable and friendly yet being strict at same time to improve learning
- 5. Could have more postings in sports related events
- 6. To start clinical posting atleast once a week from 1st year
- 7. Encourage more research
- 8. Can the institute start fellowship programs for physiotherapy students?
- 9. If the curriculum had more importance to practical application of the theory into practice, it would have been more beneficial in t