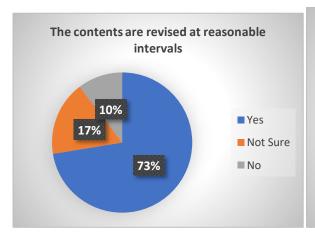

| 13 | Aims and objectives of the syllabi are well defined and clear | 77.78        | 22.22    | 0              |
|----|---------------------------------------------------------------|--------------|----------|----------------|
| 14 | The syllabus has good balance between theory and application  | 74.07        | 18.52    | 7.41           |
| 15 | The syllabus generates interest in the subject area           | 77.78        | 22.22    | 0              |
|    |                                                               | Yes          | Not Sure | No             |
| 16 | The course has enhanced my knowledge, skills and capabilities | 100          | 0        | 0              |
| 17 | The contents are revised at reasonable intervals              | 81.48        | 11.11    | 7.41           |
|    |                                                               | Satisfactory | Neutral  | Unsatisfactory |
|    | Overall Learning Experience is                                | 92.59        | 7.41     | 0              |