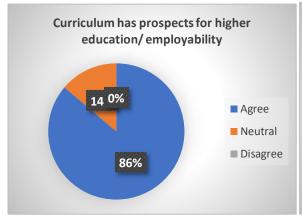

| Sr. | Parameter                                                                                                                                                                   | Yes   | Not Sure | No       |
|-----|-----------------------------------------------------------------------------------------------------------------------------------------------------------------------------|-------|----------|----------|
| No. | Has a well-defined Vision and Mission statement                                                                                                                             | 96.30 | 0        | 3.7      |
| 2   | Outlines the cognitive, affective and psychomotor skills essential for the completion of the curriculum                                                                     | 96.30 | 3.7      | 0        |
|     |                                                                                                                                                                             | Agree | Neutral  | Disagree |
| 3   | Curriculum has prospects for higher education                                                                                                                               | 81.48 | 14.81    | 3.7      |
| 4   | Curriculum has prospects for employability                                                                                                                                  | 81.48 | 14.81    | 3.7      |
| 5   | The curriculum gives scope for internship/training/ research.                                                                                                               | 85.19 | 14.81    | 0        |
| 6   | provides corresponding reference materials                                                                                                                                  | 81.48 | 18.52    | 0        |
| 7   | Ensures fairness in the assessment processes (Theory, Practical, Assignments, etc.)                                                                                         | 85.19 | 14.81    | 0        |
| 8   | Provides opportunities within and outside the College / University for Research Activities                                                                                  | 85.19 | 14.81    | 0        |
| 9   | Provides opportunity for students to participate in internship, student exchange, field visit                                                                               | 85.19 | 14.81    | 0        |
| 10  | Provides opportunities for out of classroom<br>learning (guest lectures, seminars, workshop,<br>value added programmes, conferences,<br>competitions, extension activities) | 92.59 | 7.41     | 0        |
| 11  | Syllabus is suitable to the Course                                                                                                                                          | 77.78 | 11.11    | 11.11    |
| 12  | Syllabus is need based and relevant                                                                                                                                         | 77.78 | 11.11    | 11.11    |