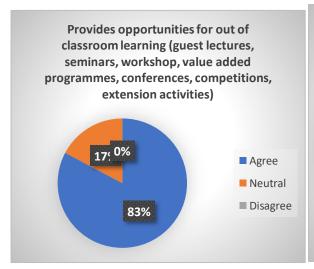

| Sr. | Parameter                                                                                                                                                                   | Yes   | Not Sure | No       |
|-----|-----------------------------------------------------------------------------------------------------------------------------------------------------------------------------|-------|----------|----------|
| No. | Has a well-defined Vision and Mission statement                                                                                                                             | 96.30 | 0        | 3.7      |
| 2   | Outlines the cognitive, affective and psychomotor skills essential for the completion of the curriculum                                                                     | 96.30 | 3.7      | 0        |
|     |                                                                                                                                                                             | Agree | Neutral  | Disagree |
| 3   | Curriculum has prospects for higher education                                                                                                                               | 81.48 | 14.81    | 3.7      |
| 4   | Curriculum has prospects for employability                                                                                                                                  | 81.48 | 14.81    | 3.7      |
| 5   | The curriculum gives scope for internship/training/ research.                                                                                                               | 85.19 | 14.81    | 0        |
| 6   | provides corresponding reference materials                                                                                                                                  | 81.48 | 18.52    | 0        |
| 7   | Ensures fairness in the assessment processes (Theory, Practical, Assignments, etc.)                                                                                         | 85.19 | 14.81    | 0        |
| 8   | Provides opportunities within and outside the College / University for Research Activities                                                                                  | 85.19 | 14.81    | 0        |
| 9   | Provides opportunity for students to participate in internship, student exchange, field visit                                                                               | 85.19 | 14.81    | 0        |
| 10  | Provides opportunities for out of classroom<br>learning (guest lectures, seminars, workshop,<br>value added programmes, conferences,<br>competitions, extension activities) | 92.59 | 7.41     | 0        |
| 11  | Syllabus is suitable to the Course                                                                                                                                          | 77.78 | 11.11    | 11.11    |
| 12  | Syllabus is need based and relevant                                                                                                                                         | 77.78 | 11.11    | 11.11    |