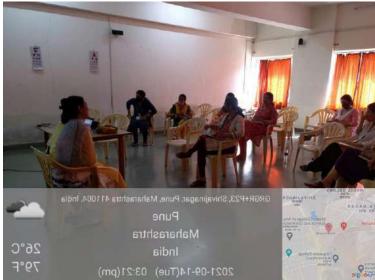

## Minutes of the IQAC meeting

IQAC meeting was held on 16<sup>th</sup> March 2023 at 2.00 pm Thursday, at Board Room, D. E. S. Brijlal Jindal College of Physiotherapy, Pune.

#### Following members attended this meeting:

- 1. Dr. Snehal Joshi (PT)
- 2. Dr. Mahipal Patwardhan
- 3. Dr. DipteeBhole (PT)
- 4. Dr. Abha Dhupkar (PT)
- 5. Dr. Shreya Dhake (PT)
- 6. Mrs. AsawariBhende
- 7. Smt. Radhika Apte
- 8. Ms. Neelima Dandekar (online)
- 9. Dr. Harshada Sonawane (PT)