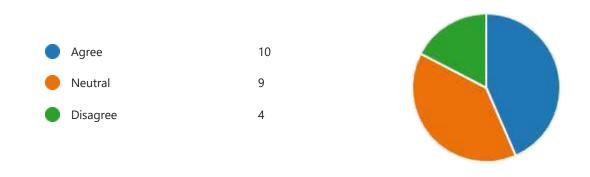

### IQAC initiated feedback from Students about Curriculum

Academic Year 2020-21

(Intake batch 2016)

The following responses were obtained: n=27

\*\* Figures expressed in percentage of responders in respective category

| Sr. | Parameter                                                                                                                                                                   | Yes   | Not Sure | No       |
|-----|-----------------------------------------------------------------------------------------------------------------------------------------------------------------------------|-------|----------|----------|
| No. | Has a well-defined Vision and Mission statement                                                                                                                             | 96.30 | 0        | 3.7      |
| 2   | Outlines the cognitive, affective and psychomotor skills essential for the completion of the curriculum                                                                     | 96.30 | 3.7      | 0        |
|     |                                                                                                                                                                             | Agree | Neutral  | Disagree |
| 3   | Curriculum has prospects for higher education                                                                                                                               | 81.48 | 14.81    | 3.7      |
| 4   | Curriculum has prospects for employability                                                                                                                                  | 81.48 | 14.81    | 3.7      |
| 5   | The curriculum gives scope for internship/training/ research.                                                                                                               | 85.19 | 14.81    | 0        |
| 6   | provides corresponding reference materials                                                                                                                                  | 81.48 | 18.52    | 0        |
| 7   | Ensures fairness in the assessment processes (Theory, Practical, Assignments, etc.)                                                                                         | 85.19 | 14.81    | 0        |
| 8   | Provides opportunities within and outside the College / University for Research Activities                                                                                  | 85.19 | 14.81    | 0        |
| 9   | Provides opportunity for students to participate in internship, student exchange, field visit                                                                               | 85.19 | 14.81    | 0        |
| 10  | Provides opportunities for out of classroom<br>learning (guest lectures, seminars, workshop,<br>value added programmes, conferences,<br>competitions, extension activities) | 92.59 | 7.41     | 0        |
| 11  | Syllabus is suitable to the Course                                                                                                                                          | 77.78 | 11.11    | 11.11    |
| 12  | Syllabus is need based and relevant                                                                                                                                         | 77.78 | 11.11    | 11.11    |

| 13 | Aims and objectives of the syllabi are well defined and clear | 77.78        | 22.22    | 0              |
|----|---------------------------------------------------------------|--------------|----------|----------------|
| 14 | The syllabus has good balance between theory and application  | 74.07        | 18.52    | 7.41           |
| 15 | The syllabus generates interest in the subject area           | 77.78        | 22.22    | 0              |
|    |                                                               | Yes          | Not Sure | No             |
| 16 | The course has enhanced my knowledge, skills and capabilities | 100          | 0        | 0              |
| 17 | The contents are revised at reasonable intervals              | 81.48        | 11.11    | 7.41           |
|    |                                                               | Satisfactory | Neutral  | Unsatisfactory |
|    | Overall Learning Experience is                                | 92.59        | 7.41     | 0              |

Since the percentage of students who responded with overall satisfaction towards the programme was more than 90%, no further action was taken.

PRINCIPAL
D. E. Society's Brijlal Jind
College of Physiotherapy
Pune