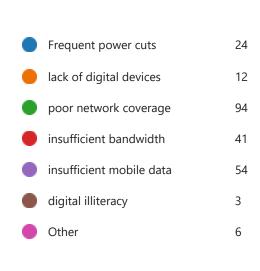

nd

College of Physiotherapy

Pune







# IQAC initiated Feedback about Online Classes

04:47 Average time to complete 198 Responses Active Status

1. Name of the student (0 point)

198 Responses Latest Responses "Diya Thapar " "SHWETA THAKAR" "Neha wagh"

7 respondents (4%) answered Neha for this question.

**Aashika Shah** 

**Neha Jadhav** 

Bobade

Sejal Mehta Vaishnavi Neha Kulkarni Deshpande Neha Kulkarni a

Neha wagh

Mugdha Modak Mrunalini Gogate  Sakshi

Shah Shwet Sh 2. Academic year in which you were *first* exposed to Online teaching (0 point)



3. Did you face any difficulty attending the online sessions due to technical / (0 point) logistic issues?



4. If you answered Yes / To some extent for Q.1., what was the contributory reason? (you may choose more than one option)





5. How did you cope up with the above difficulties? (0 point)

125 Responses Latest Responses

"Connected to different network "

"Searched for the corner of the house where i can get sufficie...

### ひ Update

29 respondents (23%) answered **network** for this question.

better network
different network
devices
network issues wifi

wifi and data
Changed the network

network

wifi network
lectures s

data packs mobile data recorded lectures available network wifi connection network coverage

good net

6. I felt unprepared for the online teaching (0 point)

To a large extent 11
to a moderate extent 59
to a small extent 104
Not at all 24



7. I was distracted during the sessions (0 point)

To a large extent 29
to a moderate extent 60
to a small extent 85
not at all 24



## 8. I felt it