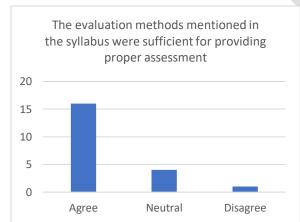

| Sr. | Parameter                                                                                                                                                                   | Yes   | Not Sure | No       |
|-----|-----------------------------------------------------------------------------------------------------------------------------------------------------------------------------|-------|----------|----------|
| No. | Has a well-defined Vision and Mission statement                                                                                                                             | 96.30 | 0        | 3.7      |
| 2   | Outlines the cognitive, affective and psychomotor skills essential for the completion of the curriculum                                                                     | 96.30 | 3.7      | 0        |
|     |                                                                                                                                                                             | Agree | Neutral  | Disagree |
| 3   | Curriculum has prospects for higher education                                                                                                                               | 81.48 | 14.81    | 3.7      |
| 4   | Curriculum has prospects for employability                                                                                                                                  | 81.48 | 14.81    | 3.7      |
| 5   | The curriculum gives scope for internship/training/ research.                                                                                                               | 85.19 | 14.81    | 0        |
| 6   | provides corresponding reference materials                                                                                                                                  | 81.48 | 18.52    | 0        |
| 7   | Ensures fairness in the assessment processes (Theory, Practical, Assignments, etc.)                                                                                         | 85.19 | 14.81    | 0        |
| 8   | Provides opportunities within and outside the College / University for Research Activities                                                                                  | 85.19 | 14.81    | 0        |
| 9   | Provides opportunity for students to participate in internship, student exchange, field visit                                                                               | 85.19 | 14.81    | 0        |
| 10  | Provides opportunities for out of classroom<br>learning (guest lectures, seminars, workshop,<br>value added programmes, conferences,<br>competitions, extension activities) | 92.59 | 7.41     | 0        |
| 11  | Syllabus is suitable to the Course                                                                                                                                          | 77.78 | 11.11    | 11.11    |
| 12  | Syllabus is need based and relevant                                                                                                                                         | 77.78 | 11.11    | 11.11    |

| 13 | Aims and objectives of the syllabi are well defined and clear | 77.78        | 22.22    | 0              |
|----|---------------------------------------------------------------|--------------|----------|----------------|
| 14 | The syllabus has good balance between theory and application  | 74.07        | 18.52    | 7.41           |
| 15 | The syllabus generates interest in the subject area           | 77.78        | 22.22    | 0              |
|    |                                                               | Yes          | Not Sure | No             |
| 16 | The course has enhanced my knowledge, skills and capabilities | 100          | 0        | 0              |
| 17 | The contents are revised at reasonable intervals              | 81.48        | 11.11    | 7.41           |
|    |                                                               | Satisfactory | Neutral  | Unsatisfactory |
|    | Overall Learning Experience is                                | 92.59        | 7.41     | 0              |