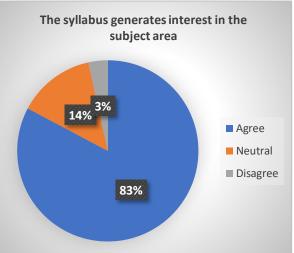

| 13 | Aims and objectives of the syllabi are well defined and clear | 77.78        | 22.22    | 0              |
|----|---------------------------------------------------------------|--------------|----------|----------------|
| 14 | The syllabus has good balance between theory and application  | 74.07        | 18.52    | 7.41           |
| 15 | The syllabus generates interest in the subject area           | 77.78        | 22.22    | 0              |
|    |                                                               | Yes          | Not Sure | No             |
| 16 | The course has enhanced my knowledge, skills and capabilities | 100          | 0        | 0              |
| 17 | The contents are revised at reasonable intervals              | 81.48        | 11.11    | 7.41           |
|    |                                                               | Satisfactory | Neutral  | Unsatisfactory |
|    | Overall Learning Experience is                                | 92.59        | 7.41     | 0              |