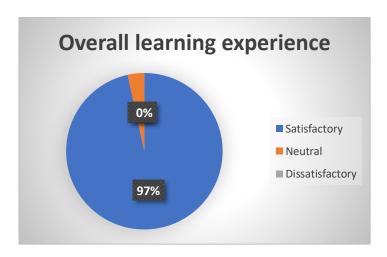

Since the percentage of students who responded with overall satisfaction towards the programme was more than 90%, no further action was taken.

PRINCIPAL
D. E. Society's Brijlal Jind
College of Physiotherapy
Pune