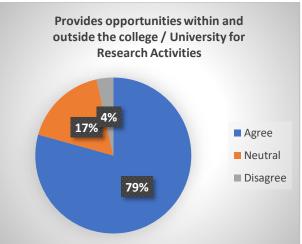

| Sr. | Parameter                                                                                                                                                                   | Yes   | Not Sure | No       |
|-----|-----------------------------------------------------------------------------------------------------------------------------------------------------------------------------|-------|----------|----------|
| No. | Has a well-defined Vision and Mission statement                                                                                                                             | 96.30 | 0        | 3.7      |
| 2   | Outlines the cognitive, affective and psychomotor skills essential for the completion of the curriculum                                                                     | 96.30 | 3.7      | 0        |
|     |                                                                                                                                                                             | Agree | Neutral  | Disagree |
| 3   | Curriculum has prospects for higher education                                                                                                                               | 81.48 | 14.81    | 3.7      |
| 4   | Curriculum has prospects for employability                                                                                                                                  | 81.48 | 14.81    | 3.7      |
| 5   | The curriculum gives scope for internship/training/ research.                                                                                                               | 85.19 | 14.81    | 0        |
| 6   | provides corresponding reference materials                                                                                                                                  | 81.48 | 18.52    | 0        |
| 7   | Ensures fairness in the assessment processes (Theory, Practical, Assignments, etc.)                                                                                         | 85.19 | 14.81    | 0        |
| 8   | Provides opportunities within and outside the College / University for Research Activities                                                                                  | 85.19 | 14.81    | 0        |
| 9   | Provides opportunity for students to participate in internship, student exchange, field visit                                                                               | 85.19 | 14.81    | 0        |
| 10  | Provides opportunities for out of classroom<br>learning (guest lectures, seminars, workshop,<br>value added programmes, conferences,<br>competitions, extension activities) | 92.59 | 7.41     | 0        |
| 11  | Syllabus is suitable to the Course                                                                                                                                          | 77.78 | 11.11    | 11.11    |
| 12  | Syllabus is need based and relevant                                                                                                                                         | 77.78 | 11.11    | 11.11    |