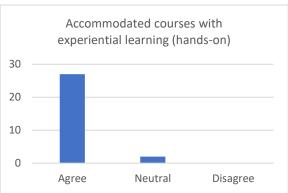

8. The course has good balance between theory and application (0 point)

9. The curriculum has the potential in developing the habit of self-learning among (0 point) the students

10. The curriculum has focus on skill development. (0 point)