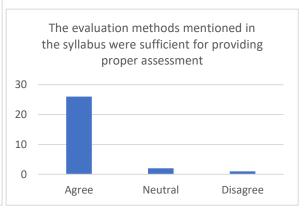

| Sr. | Parameter                                                                                                                                                                   | Yes   | Not Sure | No       |
|-----|-----------------------------------------------------------------------------------------------------------------------------------------------------------------------------|-------|----------|----------|
| No. | Has a well-defined Vision and Mission statement                                                                                                                             | 96.30 | 0        | 3.7      |
| 2   | Outlines the cognitive, affective and psychomotor skills essential for the completion of the curriculum                                                                     | 96.30 | 3.7      | 0        |
|     |                                                                                                                                                                             | Agree | Neutral  | Disagree |
| 3   | Curriculum has prospects for higher education                                                                                                                               | 81.48 | 14.81    | 3.7      |
| 4   | Curriculum has prospects for employability                                                                                                                                  | 81.48 | 14.81    | 3.7      |
| 5   | The curriculum gives scope for internship/training/ research.                                                                                                               | 85.19 | 14.81    | 0        |
| 6   | provides corresponding reference materials                                                                                                                                  | 81.48 | 18.52    | 0        |
| 7   | Ensures fairness in the assessment processes (Theory, Practical, Assignments, etc.)                                                                                         | 85.19 | 14.81    | 0        |
| 8   | Provides opportunities within and outside the College / University for Research Activities                                                                                  | 85.19 | 14.81    | 0        |
| 9   | Provides opportunity for students to participate in internship, student exchange, field visit                                                                               | 85.19 | 14.81    | 0        |
| 10  | Provides opportunities for out of classroom<br>learning (guest lectures, seminars, workshop,<br>value added programmes, conferences,<br>competitions, extension activities) | 92.59 | 7.41     | 0        |
| 11  | Syllabus is suitable to the Course                                                                                                                                          | 77.78 | 11.11    | 11.11    |
| 12  | Syllabus is need based and relevant                                                                                                                                         | 77.78 | 11.11    | 11.11    |