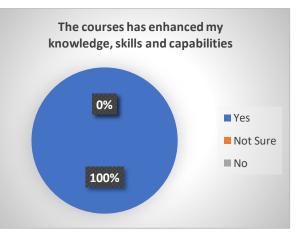

| Sr. | Parameter                                                                                                                                                                   | Yes   | Not Sure | No       |
|-----|-----------------------------------------------------------------------------------------------------------------------------------------------------------------------------|-------|----------|----------|
| No. | Has a well-defined Vision and Mission statement                                                                                                                             | 96.30 | 0        | 3.7      |
| 2   | Outlines the cognitive, affective and psychomotor skills essential for the completion of the curriculum                                                                     | 96.30 | 3.7      | 0        |
|     |                                                                                                                                                                             | Agree | Neutral  | Disagree |
| 3   | Curriculum has prospects for higher education                                                                                                                               | 81.48 | 14.81    | 3.7      |
| 4   | Curriculum has prospects for employability                                                                                                                                  | 81.48 | 14.81    | 3.7      |
| 5   | The curriculum gives scope for internship/training/ research.                                                                                                               | 85.19 | 14.81    | 0        |
| 6   | provides corresponding reference materials                                                                                                                                  | 81.48 | 18.52    | 0        |
| 7   | Ensures fairness in the assessment processes (Theory, Practical, Assignments, etc.)                                                                                         | 85.19 | 14.81    | 0        |
| 8   | Provides opportunities within and outside the College / University for Research Activities                                                                                  | 85.19 | 14.81    | 0        |
| 9   | Provides opportunity for students to participate in internship, student exchange, field visit                                                                               | 85.19 | 14.81    | 0        |
| 10  | Provides opportunities for out of classroom<br>learning (guest lectures, seminars, workshop,<br>value added programmes, conferences,<br>competitions, extension activities) | 92.59 | 7.41     | 0        |
| 11  | Syllabus is suitable to the Course                                                                                                                                          | 77.78 | 11.11    | 11.11    |
| 12  | Syllabus is need based and relevant                                                                                                                                         | 77.78 | 11.11    | 11.11    |

| 13 | Aims and objectives of the syllabi are well defined and clear | 77.78        | 22.22    | 0              |
|----|---------------------------------------------------------------|--------------|----------|----------------|
| 14 | The syllabus has good balance between theory and application  | 74.07        | 18.52    | 7.41           |
| 15 | The syllabus generates interest in the subject area           | 77.78        | 22.22    | 0              |
|    |                                                               | Yes          | Not Sure | No             |
| 16 | The course has enhanced my knowledge, skills and capabilities | 100          | 0        | 0              |
| 17 | The contents are revised at reasonable intervals              | 81.48        | 11.11    | 7.41           |
|    |                                                               | Satisfactory | Neutral  | Unsatisfactory |
|    | Overall Learning Experience is                                | 92.59        | 7.41     | 0              |