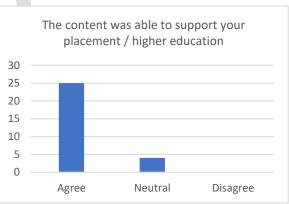

| Sr. | Parameter                                                                                                                                                                   | Yes   | Not Sure | No       |
|-----|-----------------------------------------------------------------------------------------------------------------------------------------------------------------------------|-------|----------|----------|
| No. | Has a well-defined Vision and Mission statement                                                                                                                             | 96.30 | 0        | 3.7      |
| 2   | Outlines the cognitive, affective and psychomotor skills essential for the completion of the curriculum                                                                     | 96.30 | 3.7      | 0        |
|     |                                                                                                                                                                             | Agree | Neutral  | Disagree |
| 3   | Curriculum has prospects for higher education                                                                                                                               | 81.48 | 14.81    | 3.7      |
| 4   | Curriculum has prospects for employability                                                                                                                                  | 81.48 | 14.81    | 3.7      |
| 5   | The curriculum gives scope for internship/training/ research.                                                                                                               | 85.19 | 14.81    | 0        |
| 6   | provides corresponding reference materials                                                                                                                                  | 81.48 | 18.52    | 0        |
| 7   | Ensures fairness in the assessment processes (Theory, Practical, Assignments, etc.)                                                                                         | 85.19 | 14.81    | 0        |
| 8   | Provides opportunities within and outside the College / University for Research Activities                                                                                  | 85.19 | 14.81    | 0        |
| 9   | Provides opportunity for students to participate in internship, student exchange, field visit                                                                               | 85.19 | 14.81    | 0        |
| 10  | Provides opportunities for out of classroom<br>learning (guest lectures, seminars, workshop,<br>value added programmes, conferences,<br>competitions, extension activities) | 92.59 | 7.41     | 0        |
| 11  | Syllabus is suitable to the Course                                                                                                                                          | 77.78 | 11.11    | 11.11    |
| 12  | Syllabus is need based and relevant                                                                                                                                         | 77.78 | 11.11    | 11.11    |