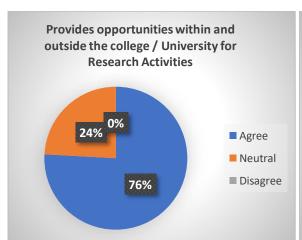

| Sr. | Parameter                                                                                                                                                                   | Yes   | Not Sure | No       |
|-----|-----------------------------------------------------------------------------------------------------------------------------------------------------------------------------|-------|----------|----------|
| No. | Has a well-defined Vision and Mission statement                                                                                                                             | 96.30 | 0        | 3.7      |
| 2   | Outlines the cognitive, affective and psychomotor skills essential for the completion of the curriculum                                                                     | 96.30 | 3.7      | 0        |
|     |                                                                                                                                                                             | Agree | Neutral  | Disagree |
| 3   | Curriculum has prospects for higher education                                                                                                                               | 81.48 | 14.81    | 3.7      |
| 4   | Curriculum has prospects for employability                                                                                                                                  | 81.48 | 14.81    | 3.7      |
| 5   | The curriculum gives scope for internship/training/ research.                                                                                                               | 85.19 | 14.81    | 0        |
| 6   | provides corresponding reference materials                                                                                                                                  | 81.48 | 18.52    | 0        |
| 7   | Ensures fairness in the assessment processes (Theory, Practical, Assignments, etc.)                                                                                         | 85.19 | 14.81    | 0        |
| 8   | Provides opportunities within and outside the College / University for Research Activities                                                                                  | 85.19 | 14.81    | 0        |
| 9   | Provides opportunity for students to participate in internship, student exchange, field visit                                                                               | 85.19 | 14.81    | 0        |
| 10  | Provides opportunities for out of classroom<br>learning (guest lectures, seminars, workshop,<br>value added programmes, conferences,<br>competitions, extension activities) | 92.59 | 7.41     | 0        |
| 11  | Syllabus is suitable to the Course                                                                                                                                          | 77.78 | 11.11    | 11.11    |
| 12  | Syllabus is need based and relevant                                                                                                                                         | 77.78 | 11.11    | 11.11    |