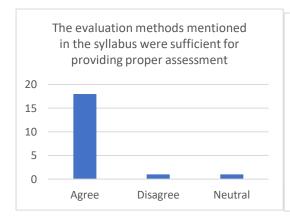

| Sr. | Parameter                                                                                                                                                                   | Yes   | Not Sure | No       |
|-----|-----------------------------------------------------------------------------------------------------------------------------------------------------------------------------|-------|----------|----------|
| No. | Has a well-defined Vision and Mission statement                                                                                                                             | 96.30 | 0        | 3.7      |
| 2   | Outlines the cognitive, affective and psychomotor skills essential for the completion of the curriculum                                                                     | 96.30 | 3.7      | 0        |
|     |                                                                                                                                                                             | Agree | Neutral  | Disagree |
| 3   | Curriculum has prospects for higher education                                                                                                                               | 81.48 | 14.81    | 3.7      |
| 4   | Curriculum has prospects for employability                                                                                                                                  | 81.48 | 14.81    | 3.7      |
| 5   | The curriculum gives scope for internship/training/ research.                                                                                                               | 85.19 | 14.81    | 0        |
| 6   | provides corresponding reference materials                                                                                                                                  | 81.48 | 18.52    | 0        |
| 7   | Ensures fairness in the assessment processes (Theory, Practical, Assignments, etc.)                                                                                         | 85.19 | 14.81    | 0        |
| 8   | Provides opportunities within and outside the College / University for Research Activities                                                                                  | 85.19 | 14.81    | 0        |
| 9   | Provides opportunity for students to participate in internship, student exchange, field visit                                                                               | 85.19 | 14.81    | 0        |
| 10  | Provides opportunities for out of classroom<br>learning (guest lectures, seminars, workshop,<br>value added programmes, conferences,<br>competitions, extension activities) | 92.59 | 7.41     | 0        |
| 11  | Syllabus is suitable to the Course                                                                                                                                          | 77.78 | 11.11    | 11.11    |
| 12  | Syllabus is need based and relevant                                                                                                                                         | 77.78 | 11.11    | 11.11    |

| 13 | Aims and objectives of the syllabi are well defined and clear | 77.78        | 22.22    | 0              |
|----|---------------------------------------------------------------|--------------|----------|----------------|
| 14 | The syllabus has good balance between theory and application  | 74.07        | 18.52    | 7.41           |
| 15 | The syllabus generates interest in the subject area           | 77.78        | 22.22    | 0              |
|    |                                                               | Yes          | Not Sure | No             |
| 16 | The course has enhanced my knowledge, skills and capabilities | 100          | 0        | 0              |
| 17 | The contents are revised at reasonable intervals              | 81.48        | 11.11    | 7.41           |
|    |                                                               | Satisfactory | Neutral  | Unsatisfactory |
|    | Overall Learning Experience is                                | 92.59        | 7.41     | 0              |