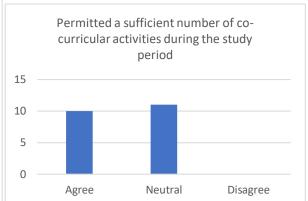

| Sr. | Parameter                                                                                                                                                                   | Yes   | Not Sure | No       |
|-----|-----------------------------------------------------------------------------------------------------------------------------------------------------------------------------|-------|----------|----------|
| No. | Has a well-defined Vision and Mission statement                                                                                                                             | 96.30 | 0        | 3.7      |
| 2   | Outlines the cognitive, affective and psychomotor skills essential for the completion of the curriculum                                                                     | 96.30 | 3.7      | 0        |
|     |                                                                                                                                                                             | Agree | Neutral  | Disagree |
| 3   | Curriculum has prospects for higher education                                                                                                                               | 81.48 | 14.81    | 3.7      |
| 4   | Curriculum has prospects for employability                                                                                                                                  | 81.48 | 14.81    | 3.7      |
| 5   | The curriculum gives scope for internship/training/ research.                                                                                                               | 85.19 | 14.81    | 0        |
| 6   | provides corresponding reference materials                                                                                                                                  | 81.48 | 18.52    | 0        |
| 7   | Ensures fairness in the assessment processes (Theory, Practical, Assignments, etc.)                                                                                         | 85.19 | 14.81    | 0        |
| 8   | Provides opportunities within and outside the College / University for Research Activities                                                                                  | 85.19 | 14.81    | 0        |
| 9   | Provides opportunity for students to participate in internship, student exchange, field visit                                                                               | 85.19 | 14.81    | 0        |
| 10  | Provides opportunities for out of classroom<br>learning (guest lectures, seminars, workshop,<br>value added programmes, conferences,<br>competitions, extension activities) | 92.59 | 7.41     | 0        |
| 11  | Syllabus is suitable to the Course                                                                                                                                          | 77.78 | 11.11    | 11.11    |
| 12  | Syllabus is need based and relevant                                                                                                                                         | 77.78 | 11.11    | 11.11    |