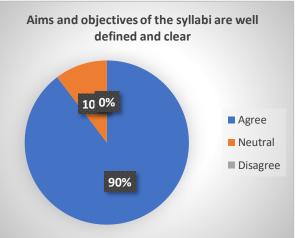

| 13 | Aims and objectives of the syllabi are well defined and clear | 77.78        | 22.22    | 0              |
|----|---------------------------------------------------------------|--------------|----------|----------------|
| 14 | The syllabus has good balance between theory and application  | 74.07        | 18.52    | 7.41           |
| 15 | The syllabus generates interest in the subject area           | 77.78        | 22.22    | 0              |
|    |                                                               | Yes          | Not Sure | No             |
| 16 | The course has enhanced my knowledge, skills and capabilities | 100          | 0        | 0              |
| 17 | The contents are revised at reasonable intervals              | 81.48        | 11.11    | 7.41           |
|    |                                                               | Satisfactory | Neutral  | Unsatisfactory |
|    | Overall Learning Experience is                                | 92.59        | 7.41     | 0              |