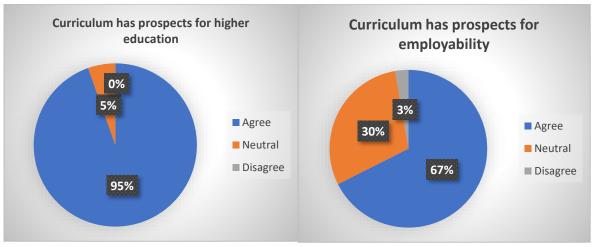

| Sr. | Parameter                                                                                                                                                                   | Yes   | Not Sure | No       |
|-----|-----------------------------------------------------------------------------------------------------------------------------------------------------------------------------|-------|----------|----------|
| No. | Has a well-defined Vision and Mission statement                                                                                                                             | 96.30 | 0        | 3.7      |
| 2   | Outlines the cognitive, affective and psychomotor skills essential for the completion of the curriculum                                                                     | 96.30 | 3.7      | 0        |
|     |                                                                                                                                                                             | Agree | Neutral  | Disagree |
| 3   | Curriculum has prospects for higher education                                                                                                                               | 81.48 | 14.81    | 3.7      |
| 4   | Curriculum has prospects for employability                                                                                                                                  | 81.48 | 14.81    | 3.7      |
| 5   | The curriculum gives scope for internship/training/ research.                                                                                                               | 85.19 | 14.81    | 0        |
| 6   | provides corresponding reference materials                                                                                                                                  | 81.48 | 18.52    | 0        |
| 7   | Ensures fairness in the assessment processes (Theory, Practical, Assignments, etc.)                                                                                         | 85.19 | 14.81    | 0        |
| 8   | Provides opportunities within and outside the College / University for Research Activities                                                                                  | 85.19 | 14.81    | 0        |
| 9   | Provides opportunity for students to participate in internship, student exchange, field visit                                                                               | 85.19 | 14.81    | 0        |
| 10  | Provides opportunities for out of classroom<br>learning (guest lectures, seminars, workshop,<br>value added programmes, conferences,<br>competitions, extension activities) | 92.59 | 7.41     | 0        |
| 11  | Syllabus is suitable to the Course                                                                                                                                          | 77.78 | 11.11    | 11.11    |
| 12  | Syllabus is need based and relevant                                                                                                                                         | 77.78 | 11.11    | 11.11    |