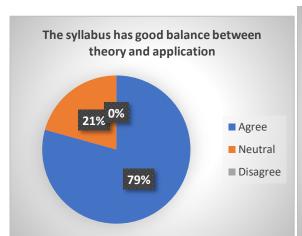

8. The course has good balance between theory and application (0 point)

9. The curriculum has the potential in developing the habit of self-learning among (0 point) the students

10. The curriculum has focus on skill development. (0 point)

| Sr. | Parameter                                                                                                                                                                   | Yes   | Not Sure | No       |
|-----|-----------------------------------------------------------------------------------------------------------------------------------------------------------------------------|-------|----------|----------|
| No. | Has a well-defined Vision and Mission statement                                                                                                                             | 96.30 | 0        | 3.7      |
| 2   | Outlines the cognitive, affective and psychomotor skills essential for the completion of the curriculum                                                                     | 96.30 | 3.7      | 0        |
|     |                                                                                                                                                                             | Agree | Neutral  | Disagree |
| 3   | Curriculum has prospects for higher education                                                                                                                               | 81.48 | 14.81    | 3.7      |
| 4   | Curriculum has prospects for employability                                                                                                                                  | 81.48 | 14.81    | 3.7      |
| 5   | The curriculum gives scope for internship/training/ research.                                                                                                               | 85.19 | 14.81    | 0        |
| 6   | provides corresponding reference materials                                                                                                                                  | 81.48 | 18.52    | 0        |
| 7   | Ensures fairness in the assessment processes (Theory, Practical, Assignments, etc.)                                                                                         | 85.19 | 14.81    | 0        |
| 8   | Provides opportunities within and outside the College / University for Research Activities                                                                                  | 85.19 | 14.81    | 0        |
| 9   | Provides opportunity for students to participate in internship, student exchange, field visit                                                                               | 85.19 | 14.81    | 0        |
| 10  | Provides opportunities for out of classroom<br>learning (guest lectures, seminars, workshop,<br>value added programmes, conferences,<br>competitions, extension activities) | 92.59 | 7.41     | 0        |
| 11  | Syllabus is suitable to the Course                                                                                                                                          | 77.78 | 11.11    | 11.11    |
| 12  | Syllabus is need based and relevant                                                                                                                                         | 77.78 | 11.11    | 11.11    |

| 13 | Aims and objectives of the syllabi are well defined and clear | 77.78        | 22.22    | 0              |
|----|---------------------------------------------------------------|--------------|----------|----------------|
| 14 | The syllabus has good balance between theory and application  | 74.07        | 18.52    | 7.41           |
| 15 | The syllabus generates interest in the subject area           | 77.78        | 22.22    | 0              |
|    |                                                               | Yes          | Not Sure | No             |
| 16 | The course has enhanced my knowledge, skills and capabilities | 100          | 0        | 0              |
| 17 | The contents are revised at reasonable intervals              | 81.48        | 11.11    | 7.41           |
|    |                                                               | Satisfactory | Neutral  | Unsatisfactory |
|    | Overall Learning Experience is                                | 92.59        | 7.41     | 0              |