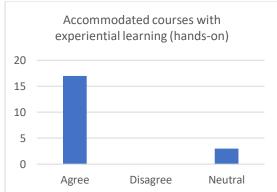

| Sr. | Parameter                                                                                                                                                                   | Yes   | Not Sure | No       |
|-----|-----------------------------------------------------------------------------------------------------------------------------------------------------------------------------|-------|----------|----------|
| No. | Has a well-defined Vision and Mission statement                                                                                                                             | 96.30 | 0        | 3.7      |
| 2   | Outlines the cognitive, affective and psychomotor skills essential for the completion of the curriculum                                                                     | 96.30 | 3.7      | 0        |
|     |                                                                                                                                                                             | Agree | Neutral  | Disagree |
| 3   | Curriculum has prospects for higher education                                                                                                                               | 81.48 | 14.81    | 3.7      |
| 4   | Curriculum has prospects for employability                                                                                                                                  | 81.48 | 14.81    | 3.7      |
| 5   | The curriculum gives scope for internship/training/ research.                                                                                                               | 85.19 | 14.81    | 0        |
| 6   | provides corresponding reference materials                                                                                                                                  | 81.48 | 18.52    | 0        |
| 7   | Ensures fairness in the assessment processes (Theory, Practical, Assignments, etc.)                                                                                         | 85.19 | 14.81    | 0        |
| 8   | Provides opportunities within and outside the College / University for Research Activities                                                                                  | 85.19 | 14.81    | 0        |
| 9   | Provides opportunity for students to participate in internship, student exchange, field visit                                                                               | 85.19 | 14.81    | 0        |
| 10  | Provides opportunities for out of classroom<br>learning (guest lectures, seminars, workshop,<br>value added programmes, conferences,<br>competitions, extension activities) | 92.59 | 7.41     | 0        |
| 11  | Syllabus is suitable to the Course                                                                                                                                          | 77.78 | 11.11    | 11.11    |
| 12  | Syllabus is need based and relevant                                                                                                                                         | 77.78 | 11.11    | 11.11    |

| 13 | Aims and objectives of the syllabi are well defined and clear | 77.78        | 22.22    | 0              |
|----|---------------------------------------------------------------|--------------|----------|----------------|
| 14 | The syllabus has good balance between theory and application  | 74.07        | 18.52    | 7.41           |
| 15 | The syllabus generates interest in the subject area           | 77.78        | 22.22    | 0              |
|    |                                                               | Yes          | Not Sure | No             |
| 16 | The course has enhanced my knowledge, skills and capabilities | 100          | 0        | 0              |
| 17 | The contents are revised at reasonable intervals              | 81.48        | 11.11    | 7.41           |
|    |                                                               | Satisfactory | Neutral  | Unsatisfactory |
|    | Overall Learning Experience is                                | 92.59        | 7.41     | 0              |