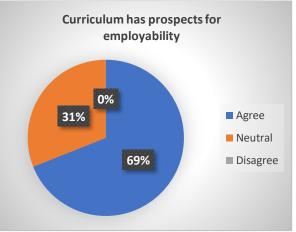

| Sr. | Parameter                                                                                                                                                                   | Yes   | Not Sure | No       |
|-----|-----------------------------------------------------------------------------------------------------------------------------------------------------------------------------|-------|----------|----------|
| No. | Has a well-defined Vision and Mission statement                                                                                                                             | 96.30 | 0        | 3.7      |
| 2   | Outlines the cognitive, affective and psychomotor skills essential for the completion of the curriculum                                                                     | 96.30 | 3.7      | 0        |
|     |                                                                                                                                                                             | Agree | Neutral  | Disagree |
| 3   | Curriculum has prospects for higher education                                                                                                                               | 81.48 | 14.81    | 3.7      |
| 4   | Curriculum has prospects for employability                                                                                                                                  | 81.48 | 14.81    | 3.7      |
| 5   | The curriculum gives scope for internship/training/ research.                                                                                                               | 85.19 | 14.81    | 0        |
| 6   | provides corresponding reference materials                                                                                                                                  | 81.48 | 18.52    | 0        |
| 7   | Ensures fairness in the assessment processes (Theory, Practical, Assignments, etc.)                                                                                         | 85.19 | 14.81    | 0        |
| 8   | Provides opportunities within and outside the College / University for Research Activities                                                                                  | 85.19 | 14.81    | 0        |
| 9   | Provides opportunity for students to participate in internship, student exchange, field visit                                                                               | 85.19 | 14.81    | 0        |
| 10  | Provides opportunities for out of classroom<br>learning (guest lectures, seminars, workshop,<br>value added programmes, conferences,<br>competitions, extension activities) | 92.59 | 7.41     | 0        |
| 11  | Syllabus is suitable to the Course                                                                                                                                          | 77.78 | 11.11    | 11.11    |
| 12  | Syllabus is need based and relevant                                                                                                                                         | 77.78 | 11.11    | 11.11    |