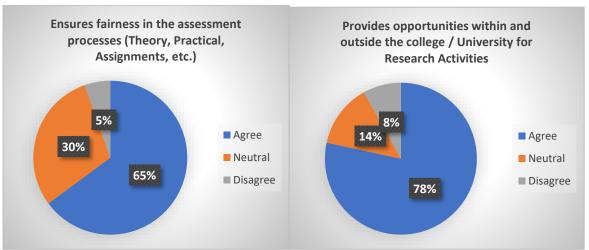

| Sr. | Parameter                                                                                                                                                                   | Yes   | Not Sure | No       |
|-----|-----------------------------------------------------------------------------------------------------------------------------------------------------------------------------|-------|----------|----------|
| No. | Has a well-defined Vision and Mission statement                                                                                                                             | 96.30 | 0        | 3.7      |
| 2   | Outlines the cognitive, affective and psychomotor skills essential for the completion of the curriculum                                                                     | 96.30 | 3.7      | 0        |
|     |                                                                                                                                                                             | Agree | Neutral  | Disagree |
| 3   | Curriculum has prospects for higher education                                                                                                                               | 81.48 | 14.81    | 3.7      |
| 4   | Curriculum has prospects for employability                                                                                                                                  | 81.48 | 14.81    | 3.7      |
| 5   | The curriculum gives scope for internship/training/ research.                                                                                                               | 85.19 | 14.81    | 0        |
| 6   | provides corresponding reference materials                                                                                                                                  | 81.48 | 18.52    | 0        |
| 7   | Ensures fairness in the assessment processes (Theory, Practical, Assignments, etc.)                                                                                         | 85.19 | 14.81    | 0        |
| 8   | Provides opportunities within and outside the College / University for Research Activities                                                                                  | 85.19 | 14.81    | 0        |
| 9   | Provides opportunity for students to participate in internship, student exchange, field visit                                                                               | 85.19 | 14.81    | 0        |
| 10  | Provides opportunities for out of classroom<br>learning (guest lectures, seminars, workshop,<br>value added programmes, conferences,<br>competitions, extension activities) | 92.59 | 7.41     | 0        |
| 11  | Syllabus is suitable to the Course                                                                                                                                          | 77.78 | 11.11    | 11.11    |
| 12  | Syllabus is need based and relevant                                                                                                                                         | 77.78 | 11.11    | 11.11    |