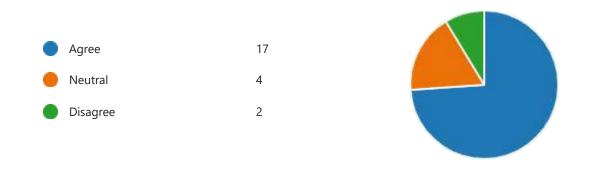

### IQAC initiated feedback from Students about Curriculum

Academic Year 2021-22

(Intake batch 2017)

The following responses were obtained: n=37

Since the percentage of students who responded with overall satisfaction towards the programme was more than 90%, no further action was taken.