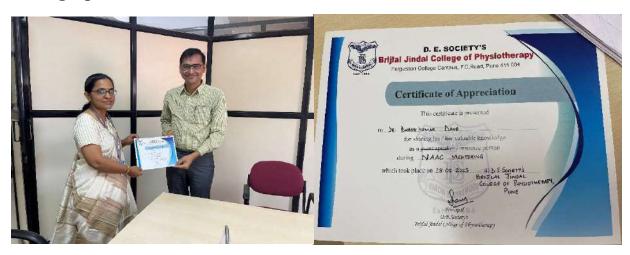

T)  |
| 6  | DrNamrataBhadbhade(PT) | 12 | DrRenukaNaik         |







#### D.E S's BRIJLAL JINDAL COLLEGE OF PHYSIOTHERAPY

Name of Activity: -Orientation to NAAC

Name of Coordinator: Dr. Snehal Joshi(PT), Dr. Abha Dhupkar(PT)

Name of Faculty:- Dr. Dhruvkumar Dave(PT)

Date:-28/2/23 Time:-9AM to 10.30AM Place:- Board room

**Online / Offline:-offline** 

#### Outline of activity:-

- a) Objective-Introduction of how NAAC is conducted and how to prepare SSR to faculty. Solving staff queries related to NAAC paper work.
- b) Participants/ Attendees-8
- c) Queries of staff related extension activities, NSS activities, Curriculum enrichment were solved by Dr Dave. He explained about record keeping and documentation methods. This activity was well appreciated by staff.

#### Photographs:-







#### D.E. Society's Brijlal Jindal College of Physiotherapy Organizes Talk on

## MENTORING FOR NAAC

# DR. DHRUYKUMAR DAVE (PT)

| Sr. | Student's Name | Signature  | dance<br>Sr. | Student's Name      | Signature |
|-----|----------------|------------|--------------|---------------------|-----------|
| No  | faculty        | oigniture: | No           | State III S II SIII | - 6       |
| 1   | Snehal Joshi   | frank      |              |                     |           |
| 2   | Atms Smiks     | Alinja     |              | AV                  |           |
| 3   | Abha Dhupkar   | Office     | 100          |                     | -         |
| 4   | Shreye Dhake   | What       |              |                     |           |
| ٢   | Adut Berry     | Marin      |              |