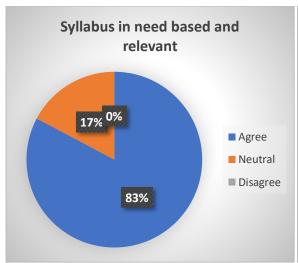

| Sr. | Parameter                                                                                                                                                                   | Yes   | Not Sure | No       |
|-----|-----------------------------------------------------------------------------------------------------------------------------------------------------------------------------|-------|----------|----------|
| No. | Has a well-defined Vision and Mission statement                                                                                                                             | 96.30 | 0        | 3.7      |
| 2   | Outlines the cognitive, affective and psychomotor skills essential for the completion of the curriculum                                                                     | 96.30 | 3.7      | 0        |
|     |                                                                                                                                                                             | Agree | Neutral  | Disagree |
| 3   | Curriculum has prospects for higher education                                                                                                                               | 81.48 | 14.81    | 3.7      |
| 4   | Curriculum has prospects for employability                                                                                                                                  | 81.48 | 14.81    | 3.7      |
| 5   | The curriculum gives scope for internship/training/ research.                                                                                                               | 85.19 | 14.81    | 0        |
| 6   | provides corresponding reference materials                                                                                                                                  | 81.48 | 18.52    | 0        |
| 7   | Ensures fairness in the assessment processes (Theory, Practical, Assignments, etc.)                                                                                         | 85.19 | 14.81    | 0        |
| 8   | Provides opportunities within and outside the College / University for Research Activities                                                                                  | 85.19 | 14.81    | 0        |
| 9   | Provides opportunity for students to participate in internship, student exchange, field visit                                                                               | 85.19 | 14.81    | 0        |
| 10  | Provides opportunities for out of classroom<br>learning (guest lectures, seminars, workshop,<br>value added programmes, conferences,<br>competitions, extension activities) | 92.59 | 7.41     | 0        |
| 11  | Syllabus is suitable to the Course                                                                                                                                          | 77.78 | 11.11    | 11.11    |
| 12  | Syllabus is need based and relevant                                                                                                                                         | 77.78 | 11.11    | 11.11    |