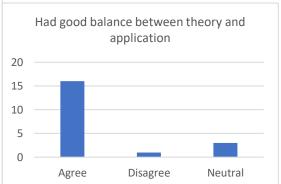

8. The course has good balance between theory and application (0 point)

9. The curriculum has the potential in developing the habit of self-learning among (0 point) the students

10. The curriculum has focus on skill development. (0 point)

| 13 | Aims and objectives of the syllabi are well defined and clear | 77.78        | 22.22    | 0              |
|----|---------------------------------------------------------------|--------------|----------|----------------|
| 14 | The syllabus has good balance between theory and application  | 74.07        | 18.52    | 7.41           |
| 15 | The syllabus generates interest in the subject area           | 77.78        | 22.22    | 0              |
|    |                                                               | Yes          | Not Sure | No             |
| 16 | The course has enhanced my knowledge, skills and capabilities | 100          | 0        | 0              |
| 17 | The contents are revised at reasonable intervals              | 81.48        | 11.11    | 7.41           |
|    |                                                               | Satisfactory | Neutral  | Unsatisfactory |
|    | Overall Learning Experience is                                | 92.59        | 7.41     | 0              |