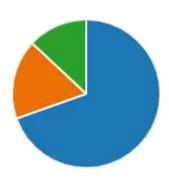

### IQAC initiated Curricular Feedback from Teachers

14

Responses

04:10

Average time to complete

Active

Status

1. Name of the teacher (0 point)

14

Responses

Latest Responses

"Dr Rajneesh Pandey "

"Ganesh BR"

"Pamela Virgil DSilva "

**8** respondents (**57**%) answered **Dr** for this question.

Ranjit Patil Dr Shweta Saha Aditi Berry Virgil C

**Sonali Khak** 

2. Subject taught (0 point)

14

Responses

**Psychology** 

Latest Responses "ANATOMY"

"Cardiopulmonary physiotherapy"

"Biomechanics, Physiotherapy in medicine surgery including o...

2 respondents (14%) answered **Physiotherapy** for this question.

Neurophysiotherapy

oba medicine surgery Community health Anatomy

Pharmacolc

Medical Microbiology Physiotherapy

Cardiopulmonary

Biomechanics Cardio respi PT/ exe therapy Biochemistry health and sociology **Pathology** 

3. Years of experience (Rounded off) (0 point)

14

Responses

Latest Responses

"16"

"23"

"5.5 years"

**5** respondents (**36**%) answered **years** for this question.

8 years 6

4. Curriculum and Syllabus are need based (0 point)

5. The course outcomes are well defined and clear (0 point)

6. The learning outcomes of the curriculum are of global standard. (0 point)

- 7. The curriculum provides opportunity for conducting research and project related activities
- (0 point)

19. If you have responded to the above as 'YES', kindly list your suggestions in brief: (0 point)

### Latest Responses

4 Responses "Add more SAQ than 7 marks questions "

"Tele rehabilitation ,documentation and report writing "

"Recent advances and current trends should be incorporated ac...

20. Can we contact you, for your inputs, for the curricular revision? (0 point)