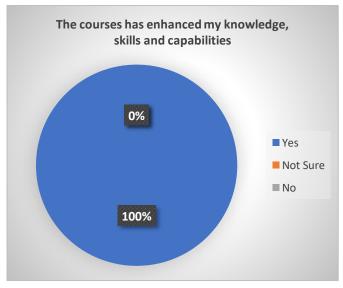

| Sr. | Parameter                                                                                                                                                                   | Yes   | Not Sure | No       |
|-----|-----------------------------------------------------------------------------------------------------------------------------------------------------------------------------|-------|----------|----------|
| No. | Has a well-defined Vision and Mission statement                                                                                                                             | 96.30 | 0        | 3.7      |
| 2   | Outlines the cognitive, affective and psychomotor skills essential for the completion of the curriculum                                                                     | 96.30 | 3.7      | 0        |
|     |                                                                                                                                                                             | Agree | Neutral  | Disagree |
| 3   | Curriculum has prospects for higher education                                                                                                                               | 81.48 | 14.81    | 3.7      |
| 4   | Curriculum has prospects for employability                                                                                                                                  | 81.48 | 14.81    | 3.7      |
| 5   | The curriculum gives scope for internship/training/ research.                                                                                                               | 85.19 | 14.81    | 0        |
| 6   | provides corresponding reference materials                                                                                                                                  | 81.48 | 18.52    | 0        |
| 7   | Ensures fairness in the assessment processes (Theory, Practical, Assignments, etc.)                                                                                         | 85.19 | 14.81    | 0        |
| 8   | Provides opportunities within and outside the College / University for Research Activities                                                                                  | 85.19 | 14.81    | 0        |
| 9   | Provides opportunity for students to participate in internship, student exchange, field visit                                                                               | 85.19 | 14.81    | 0        |
| 10  | Provides opportunities for out of classroom<br>learning (guest lectures, seminars, workshop,<br>value added programmes, conferences,<br>competitions, extension activities) | 92.59 | 7.41     | 0        |
| 11  | Syllabus is suitable to the Course                                                                                                                                          | 77.78 | 11.11    | 11.11    |
| 12  | Syllabus is need based and relevant                                                                                                                                         | 77.78 | 11.11    | 11.11    |

| 13 | Aims and objectives of the syllabi are well defined and clear | 77.78        | 22.22    | 0              |
|----|---------------------------------------------------------------|--------------|----------|----------------|
| 14 | The syllabus has good balance between theory and application  | 74.07        | 18.52    | 7.41           |
| 15 | The syllabus generates interest in the subject area           | 77.78        | 22.22    | 0              |
|    |                                                               | Yes          | Not Sure | No             |
| 16 | The course has enhanced my knowledge, skills and capabilities | 100          | 0        | 0              |
| 17 | The contents are revised at reasonable intervals              | 81.48        | 11.11    | 7.41           |
|    |                                                               | Satisfactory | Neutral  | Unsatisfactory |
|    | Overall Learning Experience is                                | 92.59        | 7.41     | 0              |