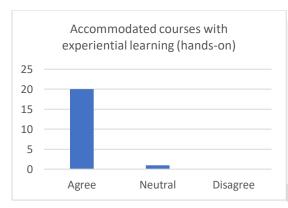

| Sr. | Parameter                                                                                                                                                                   | Yes   | Not Sure | No       |
|-----|-----------------------------------------------------------------------------------------------------------------------------------------------------------------------------|-------|----------|----------|
| No. | Has a well-defined Vision and Mission statement                                                                                                                             | 96.30 | 0        | 3.7      |
| 2   | Outlines the cognitive, affective and psychomotor skills essential for the completion of the curriculum                                                                     | 96.30 | 3.7      | 0        |
|     |                                                                                                                                                                             | Agree | Neutral  | Disagree |
| 3   | Curriculum has prospects for higher education                                                                                                                               | 81.48 | 14.81    | 3.7      |
| 4   | Curriculum has prospects for employability                                                                                                                                  | 81.48 | 14.81    | 3.7      |
| 5   | The curriculum gives scope for internship/training/ research.                                                                                                               | 85.19 | 14.81    | 0        |
| 6   | provides corresponding reference materials                                                                                                                                  | 81.48 | 18.52    | 0        |
| 7   | Ensures fairness in the assessment processes (Theory, Practical, Assignments, etc.)                                                                                         | 85.19 | 14.81    | 0        |
| 8   | Provides opportunities within and outside the College / University for Research Activities                                                                                  | 85.19 | 14.81    | 0        |
| 9   | Provides opportunity for students to participate in internship, student exchange, field visit                                                                               | 85.19 | 14.81    | 0        |
| 10  | Provides opportunities for out of classroom<br>learning (guest lectures, seminars, workshop,<br>value added programmes, conferences,<br>competitions, extension activities) | 92.59 | 7.41     | 0        |
| 11  | Syllabus is suitable to the Course                                                                                                                                          | 77.78 | 11.11    | 11.11    |
| 12  | Syllabus is need based and relevant                                                                                                                                         | 77.78 | 11.11    | 11.11    |