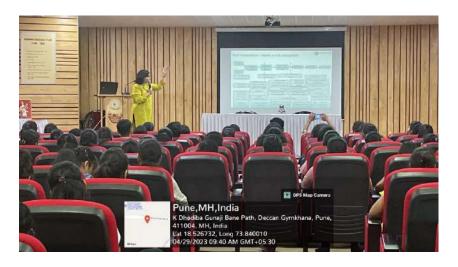

## Minutes of the IQAC meeting

IQAC meeting was held on 16<sup>th</sup> March 2023 at 2.00 pm Thursday, at Board Room, D. E. S. Brijlal Jindal College of Physiotherapy, Pune.

#### Following members attended this meeting:

- 1. Dr. Snehal Joshi (PT)
- 2. Dr. Mahipal Patwardhan
- 3. Dr. DipteeBhole (PT)
- 4. Dr. Abha Dhupkar (PT)
- 5. Dr. Shreya Dhake (PT)
- 6. Mrs. AsawariBhende
- 7. Smt. Radhika Apte
- 8. Ms. Neelima Dandekar (online)
- 9. Dr. Harshada Sonawane (PT)

Dr. Agarkhedkar Sir & Dr. Aniruddha Joshi Sir conveyed their inability to attend the meeting.

Highlight: Welcome of new member Mrs. AsawariBhende as a parent representative.