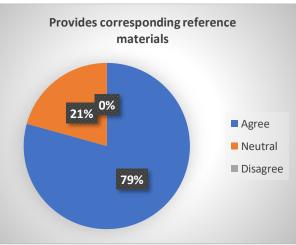

| Sr. | Parameter                                                                                                                                                                   | Yes   | Not Sure | No       |
|-----|-----------------------------------------------------------------------------------------------------------------------------------------------------------------------------|-------|----------|----------|
| No. | Has a well-defined Vision and Mission statement                                                                                                                             | 96.30 | 0        | 3.7      |
| 2   | Outlines the cognitive, affective and psychomotor skills essential for the completion of the curriculum                                                                     | 96.30 | 3.7      | 0        |
|     |                                                                                                                                                                             | Agree | Neutral  | Disagree |
| 3   | Curriculum has prospects for higher education                                                                                                                               | 81.48 | 14.81    | 3.7      |
| 4   | Curriculum has prospects for employability                                                                                                                                  | 81.48 | 14.81    | 3.7      |
| 5   | The curriculum gives scope for internship/training/ research.                                                                                                               | 85.19 | 14.81    | 0        |
| 6   | provides corresponding reference materials                                                                                                                                  | 81.48 | 18.52    | 0        |
| 7   | Ensures fairness in the assessment processes (Theory, Practical, Assignments, etc.)                                                                                         | 85.19 | 14.81    | 0        |
| 8   | Provides opportunities within and outside the College / University for Research Activities                                                                                  | 85.19 | 14.81    | 0        |
| 9   | Provides opportunity for students to participate in internship, student exchange, field visit                                                                               | 85.19 | 14.81    | 0        |
| 10  | Provides opportunities for out of classroom<br>learning (guest lectures, seminars, workshop,<br>value added programmes, conferences,<br>competitions, extension activities) | 92.59 | 7.41     | 0        |
| 11  | Syllabus is suitable to the Course                                                                                                                                          | 77.78 | 11.11    | 11.11    |
| 12  | Syllabus is need based and relevant                                                                                                                                         | 77.78 | 11.11    | 11.11    |