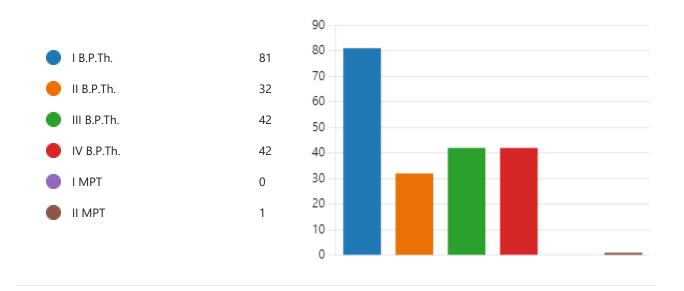

# IQAC initiated Feedback about Online Classes

04:47 Average time to complete 198 Responses Active Status

1. Name of the student (0 point)

198 Responses Latest Responses "Diya Thapar " "SHWETA THAKAR" "Neha wagh"