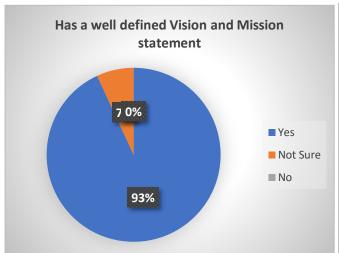

| Sr. | Parameter                                                                                                                                                                   | Yes   | Not Sure | No       |
|-----|-----------------------------------------------------------------------------------------------------------------------------------------------------------------------------|-------|----------|----------|
| No. | Has a well-defined Vision and Mission statement                                                                                                                             | 96.30 | 0        | 3.7      |
| 2   | Outlines the cognitive, affective and psychomotor skills essential for the completion of the curriculum                                                                     | 96.30 | 3.7      | 0        |
|     |                                                                                                                                                                             | Agree | Neutral  | Disagree |
| 3   | Curriculum has prospects for higher education                                                                                                                               | 81.48 | 14.81    | 3.7      |
| 4   | Curriculum has prospects for employability                                                                                                                                  | 81.48 | 14.81    | 3.7      |
| 5   | The curriculum gives scope for internship/training/ research.                                                                                                               | 85.19 | 14.81    | 0        |
| 6   | provides corresponding reference materials                                                                                                                                  | 81.48 | 18.52    | 0        |
| 7   | Ensures fairness in the assessment processes (Theory, Practical, Assignments, etc.)                                                                                         | 85.19 | 14.81    | 0        |
| 8   | Provides opportunities within and outside the College / University for Research Activities                                                                                  | 85.19 | 14.81    | 0        |
| 9   | Provides opportunity for students to participate in internship, student exchange, field visit                                                                               | 85.19 | 14.81    | 0        |
| 10  | Provides opportunities for out of classroom<br>learning (guest lectures, seminars, workshop,<br>value added programmes, conferences,<br>competitions, extension activities) | 92.59 | 7.41     | 0        |
| 11  | Syllabus is suitable to the Course                                                                                                                                          | 77.78 | 11.11    | 11.11    |
| 12  | Syllabus is need based and relevant                                                                                                                                         | 77.78 | 11.11    | 11.11    |