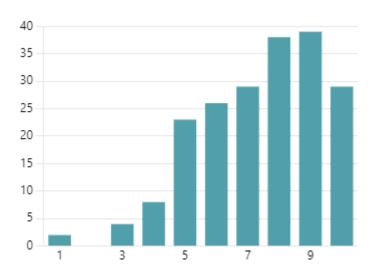

# IQAC initiated Feedback about Online Classes

04:47 Average time to complete 198 Responses Active Status

1. Name of the student (0 point)

198 Responses Latest Responses "Diya Thapar " "SHWETA THAKAR" "Neha wagh"

7 respondents (4%) answered Neha for this question.

**Aashika Shah** 

**Neha Jadhav** 

Bobade

Sejal Mehta Vaishnavi Neha Kulkarni Deshpande Neha Kulkarni a

Neha wagh

Mugdha Modak Mrunalini Gogate  Sakshi

Shah Shwet Sh 2. Academic year in which you were *first* exposed to Online teaching (0 point)

3. Did you face any difficulty attending the online sessions due to technical / (0 point) logistic issues?

4. If you answered Yes / To some extent for Q.1., what was the contributory reason? (you may choose more than one option)

5. How did you cope up with the above difficulties? (0 point)

125 Responses Latest Responses

"Connected to different network "

"Searched for the corner of the house where i can get sufficie...

### ひ Update

29 respondents (23%) answered **network** for this question.

better network
different network
devices
network issues wifi

wifi and data
Changed the network

network

wifi network
lectures s

data packs mobile data recorded lectures available network wifi connection network coverage

good net

6. I felt unprepared for the online teaching (0 point)

To a large extent 11
to a moderate extent 59
to a small extent 104
Not at all 24

7. I was distracted during the sessions (0 point)

To a large extent 29
to a moderate extent 60
to a small extent 85
not at all 24