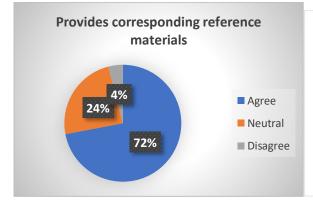

| Sr. | Parameter                                                                                                                                                                   | Yes   | Not Sure | No       |
|-----|-----------------------------------------------------------------------------------------------------------------------------------------------------------------------------|-------|----------|----------|
| No. | Has a well-defined Vision and Mission statement                                                                                                                             | 96.30 | 0        | 3.7      |
| 2   | Outlines the cognitive, affective and psychomotor skills essential for the completion of the curriculum                                                                     | 96.30 | 3.7      | 0        |
|     |                                                                                                                                                                             | Agree | Neutral  | Disagree |
| 3   | Curriculum has prospects for higher education                                                                                                                               | 81.48 | 14.81    | 3.7      |
| 4   | Curriculum has prospects for employability                                                                                                                                  | 81.48 | 14.81    | 3.7      |
| 5   | The curriculum gives scope for internship/training/ research.                                                                                                               | 85.19 | 14.81    | 0        |
| 6   | provides corresponding reference materials                                                                                                                                  | 81.48 | 18.52    | 0        |
| 7   | Ensures fairness in the assessment processes (Theory, Practical, Assignments, etc.)                                                                                         | 85.19 | 14.81    | 0        |
| 8   | Provides opportunities within and outside the College / University for Research Activities                                                                                  | 85.19 | 14.81    | 0        |
| 9   | Provides opportunity for students to participate in internship, student exchange, field visit                                                                               | 85.19 | 14.81    | 0        |
| 10  | Provides opportunities for out of classroom<br>learning (guest lectures, seminars, workshop,<br>value added programmes, conferences,<br>competitions, extension activities) | 92.59 | 7.41     | 0        |
| 11  | Syllabus is suitable to the Course                                                                                                                                          | 77.78 | 11.11    | 11.11    |
| 12  | Syllabus is need based and relevant                                                                                                                                         | 77.78 | 11.11    | 11.11    |