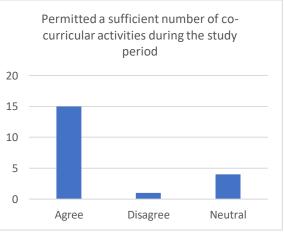

| Sr. | Parameter                                                                                                                                                                   | Yes   | Not Sure | No       |
|-----|-----------------------------------------------------------------------------------------------------------------------------------------------------------------------------|-------|----------|----------|
| No. | Has a well-defined Vision and Mission statement                                                                                                                             | 96.30 | 0        | 3.7      |
| 2   | Outlines the cognitive, affective and psychomotor skills essential for the completion of the curriculum                                                                     | 96.30 | 3.7      | 0        |
|     |                                                                                                                                                                             | Agree | Neutral  | Disagree |
| 3   | Curriculum has prospects for higher education                                                                                                                               | 81.48 | 14.81    | 3.7      |
| 4   | Curriculum has prospects for employability                                                                                                                                  | 81.48 | 14.81    | 3.7      |
| 5   | The curriculum gives scope for internship/training/ research.                                                                                                               | 85.19 | 14.81    | 0        |
| 6   | provides corresponding reference materials                                                                                                                                  | 81.48 | 18.52    | 0        |
| 7   | Ensures fairness in the assessment processes (Theory, Practical, Assignments, etc.)                                                                                         | 85.19 | 14.81    | 0        |
| 8   | Provides opportunities within and outside the College / University for Research Activities                                                                                  | 85.19 | 14.81    | 0        |
| 9   | Provides opportunity for students to participate in internship, student exchange, field visit                                                                               | 85.19 | 14.81    | 0        |
| 10  | Provides opportunities for out of classroom<br>learning (guest lectures, seminars, workshop,<br>value added programmes, conferences,<br>competitions, extension activities) | 92.59 | 7.41     | 0        |
| 11  | Syllabus is suitable to the Course                                                                                                                                          | 77.78 | 11.11    | 11.11    |
| 12  | Syllabus is need based and relevant                                                                                                                                         | 77.78 | 11.11    | 11.11    |

| 13 | Aims and objectives of the syllabi are well defined and clear | 77.78        | 22.22    | 0              |
|----|---------------------------------------------------------------|--------------|----------|----------------|
| 14 | The syllabus has good balance between theory and application  | 74.07        | 18.52    | 7.41           |
| 15 | The syllabus generates interest in the subject area           | 77.78        | 22.22    | 0              |
|    |                                                               | Yes          | Not Sure | No             |
| 16 | The course has enhanced my knowledge, skills and capabilities | 100          | 0        | 0              |
| 17 | The contents are revised at reasonable intervals              | 81.48        | 11.11    | 7.41           |
|    |                                                               | Satisfactory | Neutral  | Unsatisfactory |
|    | Overall Learning Experience is                                | 92.59        | 7.41     | 0              |