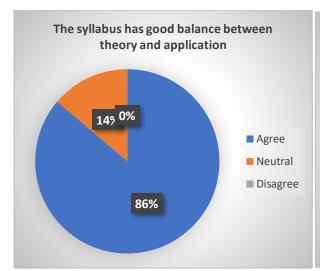

8. The course has good balance between theory and application (0 point)

9. The curriculum has the potential in developing the habit of self-learning among (0 point) the students

10. The curriculum has focus on skill development. (0 point)

| 13 | Aims and objectives of the syllabi are well defined and clear | 77.78        | 22.22    | 0              |
|----|---------------------------------------------------------------|--------------|----------|----------------|
| 14 | The syllabus has good balance between theory and application  | 74.07        | 18.52    | 7.41           |
| 15 | The syllabus generates interest in the subject area           | 77.78        | 22.22    | 0              |
|    |                                                               | Yes          | Not Sure | No             |
| 16 | The course has enhanced my knowledge, skills and capabilities | 100          | 0        | 0              |
| 17 | The contents are revised at reasonable intervals              | 81.48        | 11.11    | 7.41           |
|    |                                                               | Satisfactory | Neutral  | Unsatisfactory |
|    | Overall Learning Experience is                                | 92.59        | 7.41     | 0              |