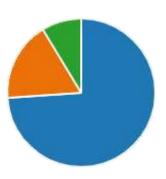

### IQAC initiated Curricular Feedback from Professionals

23

Responses

07:11

Average time to complete

Active

Status

1. Name of the Professional (0 point)

23

Responses

Latest Responses

"Physiotherapist"

"Prajakta Sapre "

"Oshin Ninawe"

2 respondents (9%) answered Rujuta for this question.

Apurva Kulkarni

Janhavi Atre DrVijayendra Rajguru

Ganesh BR

Gayatri Suresh C
Prajakta Vedi

Antara Shah Prajakta Valke Rujuta

Farheen Patel Virgil DSilva Santosh Metgud

**Yoggeta Rawatt** 

**Mukta Deshpande** 

Rujuta Apte Kaur Gurı Isha Sathe

An Sattle

2. Name of your institution: (0 point)

23 Responses Latest Responses

"Dr.Ulhas Patil College of Physiotherapy Jalgaon"

"Urja physiotherapy clinic "

"Mai Mangeshkar Hospital"

**6** respondents (**26**%) answered **College of Physiotherapy** for this question.

**Pediatric Physiotherapy Linkin Moves** 

Pune

**BELAGAVI** Res

College of Physiotherapy E Socie

Tilak College Physiotherapy Clinic INSTITUTE KLE Manges Jindal college rehab centre Physiotherapy Centre SIOR college **School of Phys** 

3. Your designation in the Institute (0 point)

22

Responses

Latest Responses

"Professor"

"Founder"

"Consultant Physiotherapist"

5 respondents (23%) answered Consultant Physiotherapist for this question.

student of Bachelors **Junior Physiotherapist**  **Project Associate Professor and Head** 

**Consultant Physiotherapist** 

**MSK** physiotherapist **Founder and Owner**  **Assistant Pro** 

4. Provides sufficient theoretical knowledge in the area of study (0 point)

(0 point)

23 Responses Latest Responses

"More Practical sessions than Theory sessions "

"Stick with recent advances and not old practices."

"Incorporate more of practical, clinical hours and collaborations...

7 respondents (30%) answered practices for this question.

theoretical knowledge help

skills and practice recent advances students

practices

clinical reasoning

evidence Pract field

management skills

current SWD in the curriculum