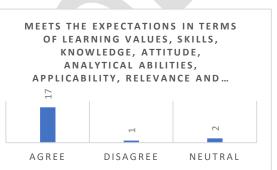

| Sr. | Parameter                                                                                                                                                                   | Yes   | Not Sure | No       |
|-----|-----------------------------------------------------------------------------------------------------------------------------------------------------------------------------|-------|----------|----------|
| No. | Has a well-defined Vision and Mission statement                                                                                                                             | 96.30 | 0        | 3.7      |
| 2   | Outlines the cognitive, affective and psychomotor skills essential for the completion of the curriculum                                                                     | 96.30 | 3.7      | 0        |
|     |                                                                                                                                                                             | Agree | Neutral  | Disagree |
| 3   | Curriculum has prospects for higher education                                                                                                                               | 81.48 | 14.81    | 3.7      |
| 4   | Curriculum has prospects for employability                                                                                                                                  | 81.48 | 14.81    | 3.7      |
| 5   | The curriculum gives scope for internship/training/ research.                                                                                                               | 85.19 | 14.81    | 0        |
| 6   | provides corresponding reference materials                                                                                                                                  | 81.48 | 18.52    | 0        |
| 7   | Ensures fairness in the assessment processes (Theory, Practical, Assignments, etc.)                                                                                         | 85.19 | 14.81    | 0        |
| 8   | Provides opportunities within and outside the College / University for Research Activities                                                                                  | 85.19 | 14.81    | 0        |
| 9   | Provides opportunity for students to participate in internship, student exchange, field visit                                                                               | 85.19 | 14.81    | 0        |
| 10  | Provides opportunities for out of classroom<br>learning (guest lectures, seminars, workshop,<br>value added programmes, conferences,<br>competitions, extension activities) | 92.59 | 7.41     | 0        |
| 11  | Syllabus is suitable to the Course                                                                                                                                          | 77.78 | 11.11    | 11.11    |
| 12  | Syllabus is need based and relevant                                                                                                                                         | 77.78 | 11.11    | 11.11    |

| 13 | Aims and objectives of the syllabi are well defined and clear | 77.78        | 22.22    | 0              |
|----|---------------------------------------------------------------|--------------|----------|----------------|
| 14 | The syllabus has good balance between theory and application  | 74.07        | 18.52    | 7.41           |
| 15 | The syllabus generates interest in the subject area           | 77.78        | 22.22    | 0              |
|    |                                                               | Yes          | Not Sure | No             |
| 16 | The course has enhanced my knowledge, skills and capabilities | 100          | 0        | 0              |
| 17 | The contents are revised at reasonable intervals              | 81.48        | 11.11    | 7.41           |
|    |                                                               | Satisfactory | Neutral  | Unsatisfactory |
|    | Overall Learning Experience is                                | 92.59        | 7.41     | 0              |