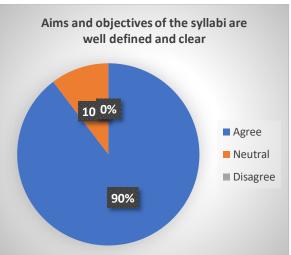

| 13 | Aims and objectives of the syllabi are well defined and clear | 77.78        | 22.22    | 0              |
|----|---------------------------------------------------------------|--------------|----------|----------------|
| 14 | The syllabus has good balance between theory and application  | 74.07        | 18.52    | 7.41           |
| 15 | The syllabus generates interest in the subject area           | 77.78        | 22.22    | 0              |
|    |                                                               | Yes          | Not Sure | No             |
| 16 | The course has enhanced my knowledge, skills and capabilities | 100          | 0        | 0              |
| 17 | The contents are revised at reasonable intervals              | 81.48        | 11.11    | 7.41           |
|    |                                                               | Satisfactory | Neutral  | Unsatisfactory |
|    | Overall Learning Experience is                                | 92.59        | 7.41     | 0              |