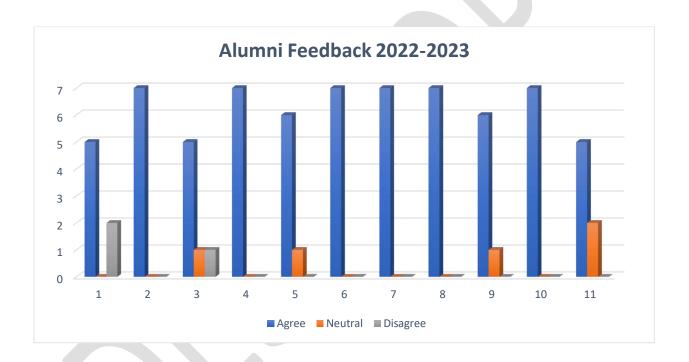

- 4. Smt. Abha Dhupkar
- 5. Dr. Samir Terdalkar- Special invitee
- 6. Smt. Snehal S. Joshi Co-ordinator

For

PRINCIPAL

D E. Society's Brillal Jindal College of Physictherapy Pune-4.







### **BRIJLAL JINDAL COLLEGE OF PHYSIOTHERAPY**

Fergusson College Campus, Pune - 411 004 •Phone: (020) 67656471, 67656467 •Fax: (91) (020) 67656494, 67656120 • E-mail: office.physiotherapy@despune.org •Web-site: www.desphysiotherapycollege.com, <a href="https://www.despune.org">www.despune.org</a>

Approved by Govt. of Maharashtra, Maharashtra State Council of OT/ PT, Indian Association of Physiotherapist & affiliated to Maharashtra University of Health Sciences, Nashik

### **CURRICULUM COMMITTEE**

### IQAC initiated feedback from Alumni about Curriculum

Academic Year 2022-23 (Intake batch 2016)



### Feedback from Open ended questions:

- Everything is perfect, because the theory and practical knowledge I have received from the course, has helped me throughout my master's degree and get a good score.
   It is also helping me in my employment.
- 2. Little more workshops
- 3. More support to student during clinical postings
- 4. AHA certified BLS, ALS should be mandatory and included in the curriculum.
- 5. Recent advances must be brainstormed from final year itself.
- 6. Shifting attitude towards a learning based rather than just exam-oriented curriculum.

pune-4.

Pune-4.

Pune-4.

Pune-4.

PRINCIPAL

D. E. Society's Brijlat Jind

College of Physiotherapy

Pune

Chairman, LMC
D.E. Society's Brijlal Jindal College of Physiotherapy, Pune

Pune 4.

PRINCIPAL

D. E. Society's Brillal