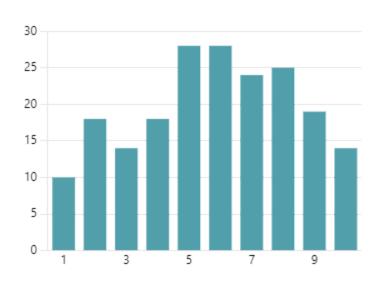

# IQAC initiated Feedback about Online Classes

04:47 Average time to complete 198 Responses Active Status

1. Name of the student (0 point)

198 Responses Latest Responses "Diya Thapar " "SHWETA THAKAR" "Neha wagh"

7 respondents (4%) answered Neha for this question.

**Aashika Shah** 

**Neha Jadhav** 

Bobade

Sejal Mehta Vaishnavi Neha Kulkarni Deshpande Neha Kulkarni a

Neha wagh

Mugdha Modak Mrunalini Gogate  Sakshi

Shah Shwet Sh 2. Academic year in which you were *first* exposed to Online teaching (0 point)

3. Did you face any difficulty attending the online sessions due to technical / (0 point) logistic issues?

4. If you answered Yes / To some extent for Q.1., what was the contributory reason? (you may choose more than one option)

5. How did you cope up with the above difficulties? (0 point)

125 Responses Latest Responses

"Connected to different network "

"Searched for the corner of the house where i can get sufficie...

### ひ Update

29 respondents (23%) answered **network** for this question.

better network
different network
devices
network issues wifi

wifi and data
Changed the network

network

wifi network
lectures s

data packs mobile data recorded lectures available network wifi connection network coverage

good net

6. I felt unprepared for the online teaching (0 point)

To a large extent 11
to a moderate extent 59
to a small extent 104
Not at all 24

7. I was distracted during the sessions (0 point)

To a large extent 29
to a moderate extent 60
to a small extent 85
not at all 24