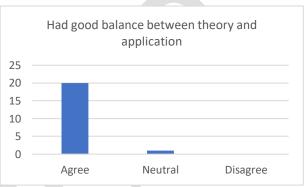

8. The course has good balance between theory and application (0 point)

9. The curriculum has the potential in developing the habit of self-learning among (0 point) the students

10. The curriculum has focus on skill development. (0 point)