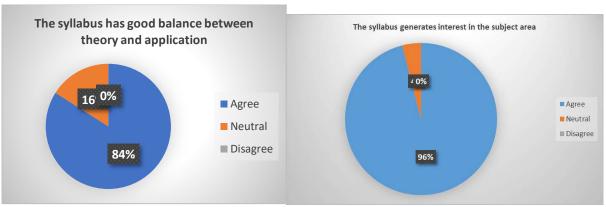

| 13 | Aims and objectives of the syllabi are well defined and clear | 77.78        | 22.22    | 0              |
|----|---------------------------------------------------------------|--------------|----------|----------------|
| 14 | The syllabus has good balance between theory and application  | 74.07        | 18.52    | 7.41           |
| 15 | The syllabus generates interest in the subject area           | 77.78        | 22.22    | 0              |
|    |                                                               | Yes          | Not Sure | No             |
| 16 | The course has enhanced my knowledge, skills and capabilities | 100          | 0        | 0              |
| 17 | The contents are revised at reasonable intervals              | 81.48        | 11.11    | 7.41           |
|    |                                                               | Satisfactory | Neutral  | Unsatisfactory |
|    | Overall Learning Experience is                                | 92.59        | 7.41     | 0              |