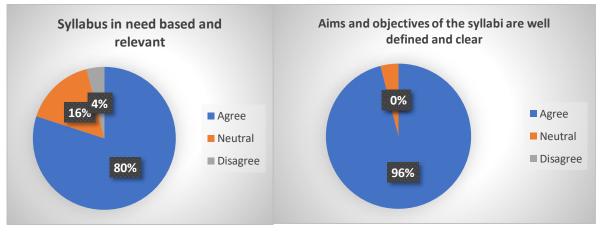

| Sr. | Parameter                                                                                                                                                                   | Yes   | Not Sure | No       |
|-----|-----------------------------------------------------------------------------------------------------------------------------------------------------------------------------|-------|----------|----------|
| No. | Has a well-defined Vision and Mission statement                                                                                                                             | 96.30 | 0        | 3.7      |
| 2   | Outlines the cognitive, affective and psychomotor skills essential for the completion of the curriculum                                                                     | 96.30 | 3.7      | 0        |
|     |                                                                                                                                                                             | Agree | Neutral  | Disagree |
| 3   | Curriculum has prospects for higher education                                                                                                                               | 81.48 | 14.81    | 3.7      |
| 4   | Curriculum has prospects for employability                                                                                                                                  | 81.48 | 14.81    | 3.7      |
| 5   | The curriculum gives scope for internship/training/ research.                                                                                                               | 85.19 | 14.81    | 0        |
| 6   | provides corresponding reference materials                                                                                                                                  | 81.48 | 18.52    | 0        |
| 7   | Ensures fairness in the assessment processes (Theory, Practical, Assignments, etc.)                                                                                         | 85.19 | 14.81    | 0        |
| 8   | Provides opportunities within and outside the College / University for Research Activities                                                                                  | 85.19 | 14.81    | 0        |
| 9   | Provides opportunity for students to participate in internship, student exchange, field visit                                                                               | 85.19 | 14.81    | 0        |
| 10  | Provides opportunities for out of classroom<br>learning (guest lectures, seminars, workshop,<br>value added programmes, conferences,<br>competitions, extension activities) | 92.59 | 7.41     | 0        |
| 11  | Syllabus is suitable to the Course                                                                                                                                          | 77.78 | 11.11    | 11.11    |
| 12  | Syllabus is need based and relevant                                                                                                                                         | 77.78 | 11.11    | 11.11    |

| 13 | Aims and objectives of the syllabi are well defined and clear | 77.78        | 22.22    | 0              |
|----|---------------------------------------------------------------|--------------|----------|----------------|
| 14 | The syllabus has good balance between theory and application  | 74.07        | 18.52    | 7.41           |
| 15 | The syllabus generates interest in the subject area           | 77.78        | 22.22    | 0              |
|    |                                                               | Yes          | Not Sure | No             |
| 16 | The course has enhanced my knowledge, skills and capabilities | 100          | 0        | 0              |
| 17 | The contents are revised at reasonable intervals              | 81.48        | 11.11    | 7.41           |
|    |                                                               | Satisfactory | Neutral  | Unsatisfactory |
|    | Overall Learning Experience is                                | 92.59        | 7.41     | 0              |