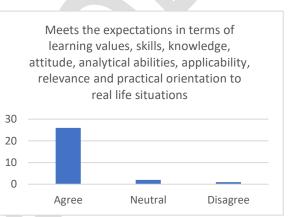

## 11. Is relevant to industrial needs (0 point)

12. Promotes required managerial / leadership qualities (0 point)

13. Boosts confidence towards approaching patients / other professionals (0 point)

14. Hones independent decision-making skills (0 point)

### 10. Ensures professional ethics and attitude (0 point)