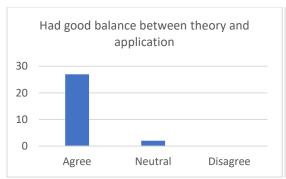

8. The course has good balance between theory and application (0 point)

9. The curriculum has the potential in developing the habit of self-learning among (0 point) the students

10. The curriculum has focus on skill development. (0 point)