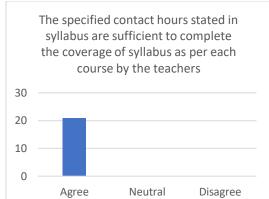

| Sr. | Parameter                                                                                                                                                                   | Yes   | Not Sure | No       |
|-----|-----------------------------------------------------------------------------------------------------------------------------------------------------------------------------|-------|----------|----------|
| No. | Has a well-defined Vision and Mission statement                                                                                                                             | 96.30 | 0        | 3.7      |
| 2   | Outlines the cognitive, affective and psychomotor skills essential for the completion of the curriculum                                                                     | 96.30 | 3.7      | 0        |
|     |                                                                                                                                                                             | Agree | Neutral  | Disagree |
| 3   | Curriculum has prospects for higher education                                                                                                                               | 81.48 | 14.81    | 3.7      |
| 4   | Curriculum has prospects for employability                                                                                                                                  | 81.48 | 14.81    | 3.7      |
| 5   | The curriculum gives scope for internship/training/ research.                                                                                                               | 85.19 | 14.81    | 0        |
| 6   | provides corresponding reference materials                                                                                                                                  | 81.48 | 18.52    | 0        |
| 7   | Ensures fairness in the assessment processes (Theory, Practical, Assignments, etc.)                                                                                         | 85.19 | 14.81    | 0        |
| 8   | Provides opportunities within and outside the College / University for Research Activities                                                                                  | 85.19 | 14.81    | 0        |
| 9   | Provides opportunity for students to participate in internship, student exchange, field visit                                                                               | 85.19 | 14.81    | 0        |
| 10  | Provides opportunities for out of classroom<br>learning (guest lectures, seminars, workshop,<br>value added programmes, conferences,<br>competitions, extension activities) | 92.59 | 7.41     | 0        |
| 11  | Syllabus is suitable to the Course                                                                                                                                          | 77.78 | 11.11    | 11.11    |
| 12  | Syllabus is need based and relevant                                                                                                                                         | 77.78 | 11.11    | 11.11    |

| 13 | Aims and objectives of the syllabi are well defined and clear | 77.78        | 22.22    | 0              |
|----|---------------------------------------------------------------|--------------|----------|----------------|
| 14 | The syllabus has good balance between theory and application  | 74.07        | 18.52    | 7.41           |
| 15 | The syllabus generates interest in the subject area           | 77.78        | 22.22    | 0              |
|    |                                                               | Yes          | Not Sure | No             |
| 16 | The course has enhanced my knowledge, skills and capabilities | 100          | 0        | 0              |
| 17 | The contents are revised at reasonable intervals              | 81.48        | 11.11    | 7.41           |
|    |                                                               | Satisfactory | Neutral  | Unsatisfactory |
|    | Overall Learning Experience is                                | 92.59        | 7.41     | 0              |