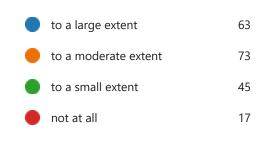

nected to different network "

"Searched for the corner of the house where i can get sufficie...

### ひ Update

29 respondents (23%) answered **network** for this question.

better network
different network
devices
network issues wifi

wifi and data
Changed the network

network

wifi network
lectures s

data packs mobile data recorded lectures available network wifi connection network coverage

good net

6. I felt unprepared for the online teaching (0 point)

To a large extent 11
to a moderate extent 59
to a small extent 104
Not at all 24



7. I was distracted during the sessions (0 point)

To a large extent 29
to a moderate extent 60
to a small extent 85
not at all 24



## 8. I felt it lacked personal attention (0 point)



## 9. It provided flexibility with respect to space (0 point)





## 10. Completion of syllabus (0 point)





## 11. Content delivery (0 point)

7.34
Average Rating



## 12. Availability of study material (PPT / e-books / e-resources) (0 point)

7.90 Average Rating



## 13. Interaction with teachers (0 point)

6.96 Average Rating



## 14. Interaction with fellow students (0 point)

5.65 Average Rating



## 15. Assessment of theory (0 point)

7.40 Average Rating



## 16. Assessment of practical (0 point)

5.79 Average Rating



## 17. Safety related to COVID 19 and adherence to protocols (0 point)

0.00 Average Rating



## 18. Your preferred way of learning (0 point)



19. Your overall satisfaction with respect to online sessions conducted (0 point)





# IQAC initiated Curricular Feedback from Employers

23

Responses

03:49

Average time to