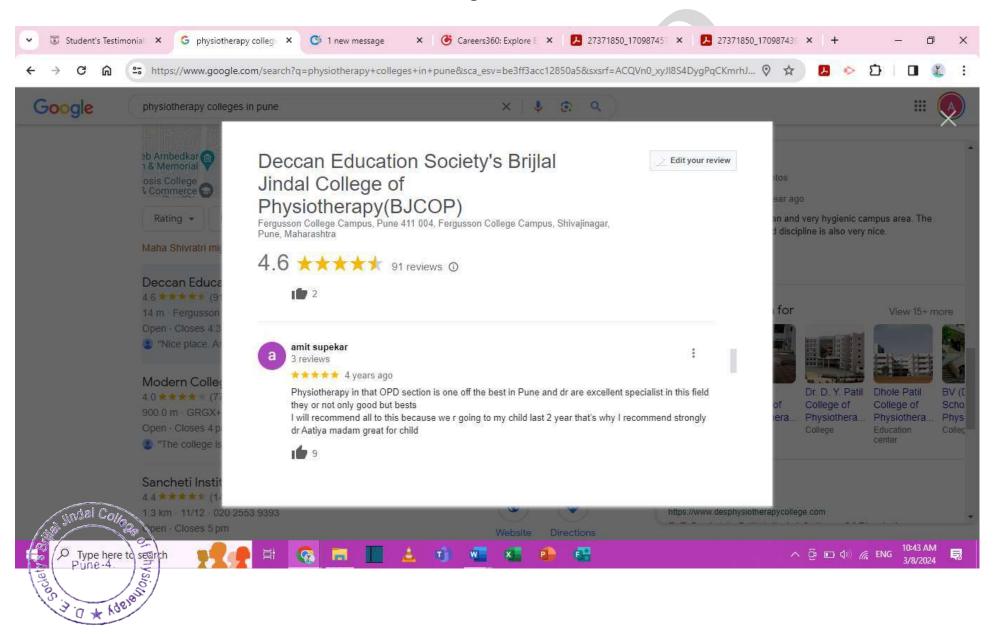

om</a>, <a href="https://www.desphysiotherapycollege.com">www.desphysiotherapycollege.com</a>, <a href="https://www.desphysiotherapycollege.com">www.desphysiotherapycollege.com</a>,

Approved by Govt. of Maharashtra, Maharashtra State Council of OT/ PT, Indian Association of Physiotherapist & affiliated to Maharashtra University of Health Sciences, Nashik

#### **CURRICULUM COMMITTEE**

#### IQAC initiated feedback from Students about Curriculum

Academic Year 2018-19

(Intake batch 2014)

The following responses were obtained: n=25























Since the percentage of students who responded with overall satisfaction towards the programme was more than 90%, no further action was taken.



# D.E.Society's

Brijlal Jindal College of Physiotherapy, Pune





#### **Google Review**



# D.E.Society's

Brijlal Jindal College of Physiotherapy, Pune





### **Patient Feedback**

### Seva Arogya Foundation:

| 1 VV 1 F 3 3<br>1 2 3 4 5 6 7<br>3 9 10 11 12 13 14<br>5 16 17 18 19 20 21<br>2 23 24 25 26 27 28 ————————————————————————————————— | 201                | 9 • MARCH • MC | ONDAY 04  |
|-------------------------------------------------------------------------------------------------------------------------------------|--------------------|----------------|-----------|
| इसे यामल<br>ज्याची काहित्य<br>चांशला वर्ष्ट्र<br>चांशली होका                                                                        | वालानावा<br>वाजाला | न होत त        | स्ती काम  |
| बुधवार्ट्या