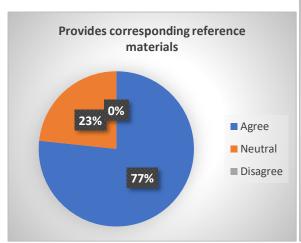

| Sr. | Parameter                                                                                                                                                                   | Yes   | Not Sure | No       |
|-----|-----------------------------------------------------------------------------------------------------------------------------------------------------------------------------|-------|----------|----------|
| No. | Has a well-defined Vision and Mission statement                                                                                                                             | 96.30 | 0        | 3.7      |
| 2   | Outlines the cognitive, affective and psychomotor skills essential for the completion of the curriculum                                                                     | 96.30 | 3.7      | 0        |
|     |                                                                                                                                                                             | Agree | Neutral  | Disagree |
| 3   | Curriculum has prospects for higher education                                                                                                                               | 81.48 | 14.81    | 3.7      |
| 4   | Curriculum has prospects for employability                                                                                                                                  | 81.48 | 14.81    | 3.7      |
| 5   | The curriculum gives scope for internship/training/ research.                                                                                                               | 85.19 | 14.81    | 0        |
| 6   | provides corresponding reference materials                                                                                                                                  | 81.48 | 18.52    | 0        |
| 7   | Ensures fairness in the assessment processes (Theory, Practical, Assignments, etc.)                                                                                         | 85.19 | 14.81    | 0        |
| 8   | Provides opportunities within and outside the College / University for Research Activities                                                                                  | 85.19 | 14.81    | 0        |
| 9   | Provides opportunity for students to participate in internship, student exchange, field visit                                                                               | 85.19 | 14.81    | 0        |
| 10  | Provides opportunities for out of classroom<br>learning (guest lectures, seminars, workshop,<br>value added programmes, conferences,<br>competitions, extension activities) | 92.59 | 7.41     | 0        |
| 11  | Syllabus is suitable to the Course                                                                                                                                          | 77.78 | 11.11    | 11.11    |
| 12  | Syllabus is need based and relevant                                                                                                                                         | 77.78 | 11.11    | 11.11    |