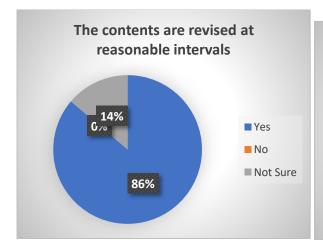

| 13 | Aims and objectives of the syllabi are well defined and clear | 77.78        | 22.22    | 0              |
|----|---------------------------------------------------------------|--------------|----------|----------------|
| 14 | The syllabus has good balance between theory and application  | 74.07        | 18.52    | 7.41           |
| 15 | The syllabus generates interest in the subject area           | 77.78        | 22.22    | 0              |
|    |                                                               | Yes          | Not Sure | No             |
| 16 | The course has enhanced my knowledge, skills and capabilities | 100          | 0        | 0              |
| 17 | The contents are revised at reasonable intervals              | 81.48        | 11.11    | 7.41           |
|    |                                                               | Satisfactory | Neutral  | Unsatisfactory |
|    | Overall Learning Experience is                                | 92.59        | 7.41     | 0              |