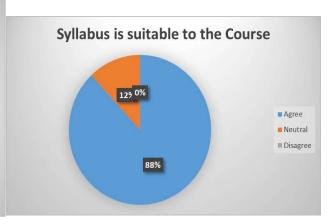

| Sr. | Parameter                                                                                                                                                                   | Yes   | Not Sure | No       |
|-----|-----------------------------------------------------------------------------------------------------------------------------------------------------------------------------|-------|----------|----------|
| No. | Has a well-defined Vision and Mission statement                                                                                                                             | 96.30 | 0        | 3.7      |
| 2   | Outlines the cognitive, affective and psychomotor skills essential for the completion of the curriculum                                                                     | 96.30 | 3.7      | 0        |
|     |                                                                                                                                                                             | Agree | Neutral  | Disagree |
| 3   | Curriculum has prospects for higher education                                                                                                                               | 81.48 | 14.81    | 3.7      |
| 4   | Curriculum has prospects for employability                                                                                                                                  | 81.48 | 14.81    | 3.7      |
| 5   | The curriculum gives scope for internship/training/ research.                                                                                                               | 85.19 | 14.81    | 0        |
| 6   | provides corresponding reference materials                                                                                                                                  | 81.48 | 18.52    | 0        |
| 7   | Ensures fairness in the assessment processes (Theory, Practical, Assignments, etc.)                                                                                         | 85.19 | 14.81    | 0        |
| 8   | Provides opportunities within and outside the College / University for Research Activities                                                                                  | 85.19 | 14.81    | 0        |
| 9   | Provides opportunity for students to participate in internship, student exchange, field visit                                                                               | 85.19 | 14.81    | 0        |
| 10  | Provides opportunities for out of classroom<br>learning (guest lectures, seminars, workshop,<br>value added programmes, conferences,<br>competitions, extension activities) | 92.59 | 7.41     | 0        |
| 11  | Syllabus is suitable to the Course                                                                                                                                          | 77.78 | 11.11    | 11.11    |
| 12  | Syllabus is need based and relevant                                                                                                                                         | 77.78 | 11.11    | 11.11    |