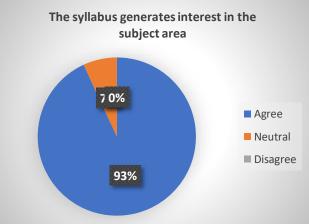

| 13 | Aims and objectives of the syllabi are well defined and clear | 77.78        | 22.22    | 0              |
|----|---------------------------------------------------------------|--------------|----------|----------------|
| 14 | The syllabus has good balance between theory and application  | 74.07        | 18.52    | 7.41           |
| 15 | The syllabus generates interest in the subject area           | 77.78        | 22.22    | 0              |
|    |                                                               | Yes          | Not Sure | No             |
| 16 | The course has enhanced my knowledge, skills and capabilities | 100          | 0        | 0              |
| 17 | The contents are revised at reasonable intervals              | 81.48        | 11.11    | 7.41           |
|    |                                                               | Satisfactory | Neutral  | Unsatisfactory |
|    | Overall Learning Experience is                                | 92.59        | 7.41     | 0              |