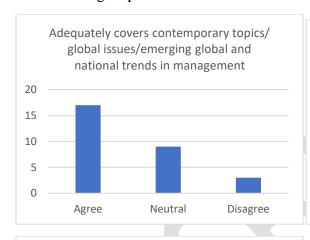

**Pediatric Physiotherapist** 

**Neuro physiotherapist** 

Junior Physiotherapist physiotherapist **Consultant** 

Cardi

Senior Physiotherapist Respiratory Assistant professor

**NEUROPHYSIOTHERAPI!** 

4. Provides sufficient theoretical knowledge in the area of study (0 point)

student of Bachelors **Junior Physiotherapist**  **Project Associate Professor and Head** 

**Consultant Physiotherapist** 

**MSK** physiotherapist **Founder and Owner**  **Assistant Pro** 

4. Provides sufficient theoretical knowledge in the area of study (0 point)