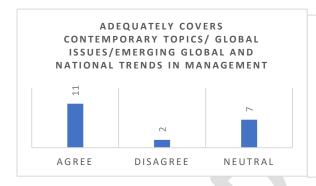

e of Physiotherapy





#### **BRIJLAL JINDAL COLLEGE OF PHYSIOTHERAPY**

Fergusson College Campus, Pune - 411 004 •Phone: (020) 67656471, 67656467 •Fax: (91) (020) 67656494, 67656120 • E-mail: office.physiotherapy@despune.org •Web-site: www.desphysiotherapycollege.com, <a href="https://www.desphysiotherapycollege.com">www.desphysiotherapycollege.com</a>, <a href="https://www.desphysiotherapycollege.com">www.desphysiotherapycollege.com</a>,

Approved by Govt. of Maharashtra, Maharashtra State Council of OT/ PT, Indian Association of Physiotherapist & affiliated to Maharashtra University of Health Sciences, Nashik

#### **CURRICULUM COMMITTEE**

### IQAC initiated feedback from Alumni about Curriculum

Academic Year 2019-20

(Intake batch 2013)

The following responses were obtained: n=20























### **Analysis of Open ended question:**

Any suggestions / comments that you may want to provide towards enhancement of the curriculum:

- The way practical/ clinical placements are evaluated need to be changed.
- Organising camps at rural regions
- Case presentations in every year
- More hands-on workshops to be conducted:
- A course can be added to the curriculum which will be targeted more towards current research in the field and which will encourage students to go through research articles.
   Also, an addition to the curriculum which will cover topics on Nutrition can be helpful to students (in practice as well as further education) as exercise and nutrition go hand in hand.
- Might be helpful to emphasise on academic literature and evidence resources in additi