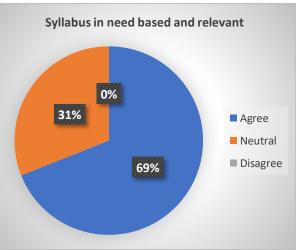

| Sr. | Parameter                                                                                                                                                                   | Yes   | Not Sure | No       |
|-----|-----------------------------------------------------------------------------------------------------------------------------------------------------------------------------|-------|----------|----------|
| No. | Has a well-defined Vision and Mission statement                                                                                                                             | 96.30 | 0        | 3.7      |
| 2   | Outlines the cognitive, affective and psychomotor skills essential for the completion of the curriculum                                                                     | 96.30 | 3.7      | 0        |
|     |                                                                                                                                                                             | Agree | Neutral  | Disagree |
| 3   | Curriculum has prospects for higher education                                                                                                                               | 81.48 | 14.81    | 3.7      |
| 4   | Curriculum has prospects for employability                                                                                                                                  | 81.48 | 14.81    | 3.7      |
| 5   | The curriculum gives scope for internship/training/ research.                                                                                                               | 85.19 | 14.81    | 0        |
| 6   | provides corresponding reference materials                                                                                                                                  | 81.48 | 18.52    | 0        |
| 7   | Ensures fairness in the assessment processes (Theory, Practical, Assignments, etc.)                                                                                         | 85.19 | 14.81    | 0        |
| 8   | Provides opportunities within and outside the College / University for Research Activities                                                                                  | 85.19 | 14.81    | 0        |
| 9   | Provides opportunity for students to participate in internship, student exchange, field visit                                                                               | 85.19 | 14.81    | 0        |
| 10  | Provides opportunities for out of classroom<br>learning (guest lectures, seminars, workshop,<br>value added programmes, conferences,<br>competitions, extension activities) | 92.59 | 7.41     | 0        |
| 11  | Syllabus is suitable to the Course                                                                                                                                          | 77.78 | 11.11    | 11.11    |
| 12  | Syllabus is need based and relevant                                                                                                                                         | 77.78 | 11.11    | 11.11    |

| 13 | Aims and objectives of the syllabi are well defined and clear | 77.78        | 22.22    | 0              |
|----|---------------------------------------------------------------|--------------|----------|----------------|
| 14 | The syllabus has good balance between theory and application  | 74.07        | 18.52    | 7.41           |
| 15 | The syllabus generates interest in the subject area           | 77.78        | 22.22    | 0              |
|    |                                                               | Yes          | Not Sure | No             |
| 16 | The course has enhanced my knowledge, skills and capabilities | 100          | 0        | 0              |
| 17 | The contents are revised at reasonable intervals              | 81.48        | 11.11    | 7.41           |
|    |                                                               | Satisfactory | Neutral  | Unsatisfactory |
|    | Overall Learning Experience is                                | 92.59        | 7.41     | 0              |