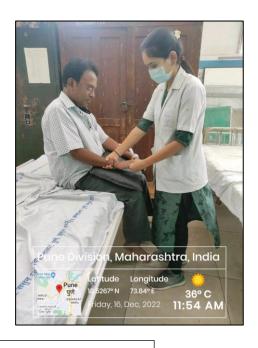

#### Geotagged pictures of hands-on physiotherapy practice in the above setups

#### IPD FACILITIES

Sassoon General Hospital