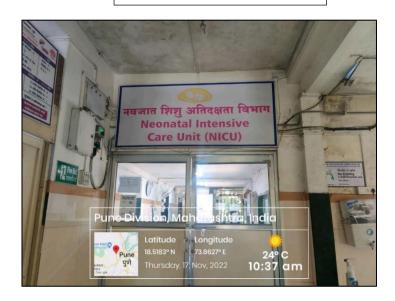

, Maharashtra State Council of OT/ PT, Indian Association of Physiotherapist & affiliated to Maharashtra University of Health Sciences, Nashik

8.1.1

#### Geotagged pictures of hands-on physiotherapy practice in the above setups

#### **OPD FACILITIES**

Jehangir Hospital

Sassoon General Hospital







Seth Tarachand Ramnath Charitable Trust Hospital



# DESBJCOP college OPD facility









Sahyadri Specialty Hospital



Deenanath Mangeshkar Hospital





#### IPD FACILITIES





Sassoon General Hospital



# Seth Tarachand Ramnath Charitable Trust Hospital





## Deenanath Mangeshkar Hospital



# AVAILABILITY OF TRANSPLANT UNIT AND ICUs



Sahyadri Specialty Hospital

Deenanath Mangeshkar Hospital



#### **AVAILABILITY OF ICUs**

Seth Tarachand Ramnath Charitable Trust Hospital







# Sassoon General Hospital





# Jehangir Hospital



# Sahyadri Specialty Hospital



## Surya Sahyadri Hospital





### Deenanath Mangeshkar Hospital











#### **AVAILABILITY OF BURNS UNIT**



Sassoon General Hospital



Surya Sahyadri Hospital

## OPD facilities at affiliated hospitals











PRINCIPAL

D. E. Society's Brillal Jind

College of Physiotherapy

Pune