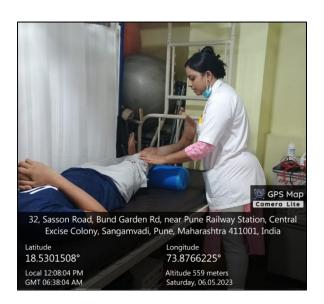

#### Geotagged pictures of hands-on physiotherapy practice in the above setups

#### IPD FACILITIES

Sassoon General Hospital