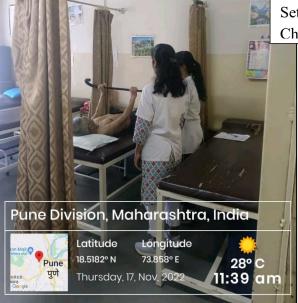

#### Geotagged pictures of hands-on physiotherapy practice in the above setups

#### IPD FACILITIES

Sassoon General Hospital