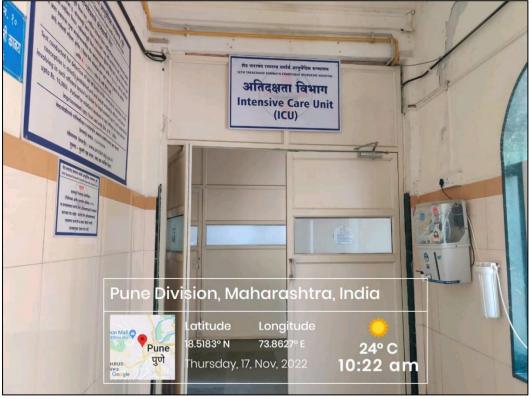

harashtra State Council of OT/ PT, Indian Association of Physiotherapist & affiliated to Maharashtra University of Health Sciences, Nashik

8.1.1

#### Geotagged pictures of hands-on physiotherapy practice in the above setups

#### **OPD FACILITIES**

Jehangir Hospital

Sassoon General Hospital







Seth Tarachand Ramnath Charitable Trust Hospital



# DESBJCOP college OPD facility









Sahyadri Specialty Hospital



Deenanath Mangeshkar Hospital





#### IPD FACILITIES





Sassoon General Hospital



# Seth Tarachand Ramnath Charitable Trust Hospital





## Deenanath Mangeshkar Hospital



# AVAILABILITY OF TRANSPLANT UNIT AND ICUs



Sahyadri Specialty Hospital

Deenanath Mangeshkar Hospital



#### **AVAILABILITY OF ICUs**

Seth Tarachand Ramnath Charitable Trust Hospital







# Sassoon General Hospital





# Jehangir Hospital



# Sahyadri Specialty Hospital



## Surya Sahyadri Hospital





### Deenanath Mangeshkar Hospital











#### **AVAILABILITY OF BURNS UNIT**



Sassoon General Hospital



Surya Sahyadri Hospital

## OPD facilities at affiliated hospitals











PRINCIPAL

D. E. Society's Brillal Jind

College of Physiotherapy

Pune