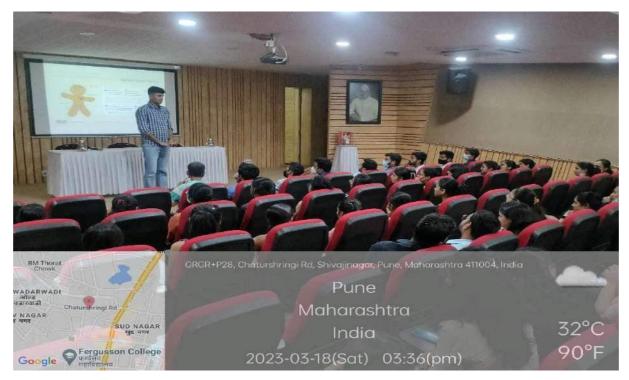

#### **Activity-**

A workshop on communication skills was organised to sensitize students of II BPTh and II MPTh about communication and various methods, strategies to connect with people and be comfortable and effective communication. Activities in terms of small group discussion, games and tasks was organised for the same.