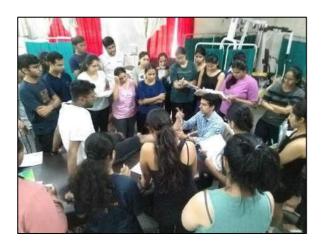

#### **Activity-**

A workshop on communication skills was organised to sensitize students of II BPTh and II MPTh about communication and various methods, strategies to connect with people and be comfortable and effective communication. Activities in terms of small group discussion, games and tasks was organised for the same.

#### **Photos:**

PRINCIPAL
D E Society's Brijtal Jindal
College of Physiotherapy
Pune . 4