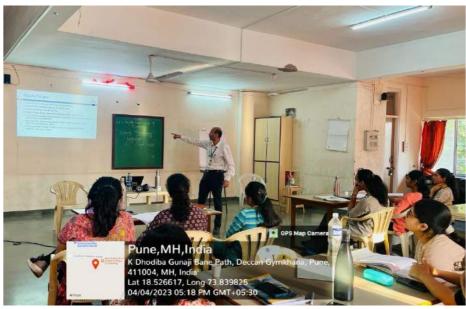

## **Basic Research Methodology Workshop**

Basic Research Methodology Workshop was arranged on 4<sup>th</sup> to 6<sup>th</sup> April, 2023 (9am-5pm). It was offline mode .Total 16 students attended the workshop. Dr.S.L. Jadhav, Dr.Prasad Pore, Dr Atiya Shaikh , Dr. Suvarna Joshi, Dr. Mohan Joshi, Dr.Vineet Vinay, Dr.Mugdha Lele were the faculty.All the lectures were well appreciated by all the students. It has given them more clarity on how to carry out their research.