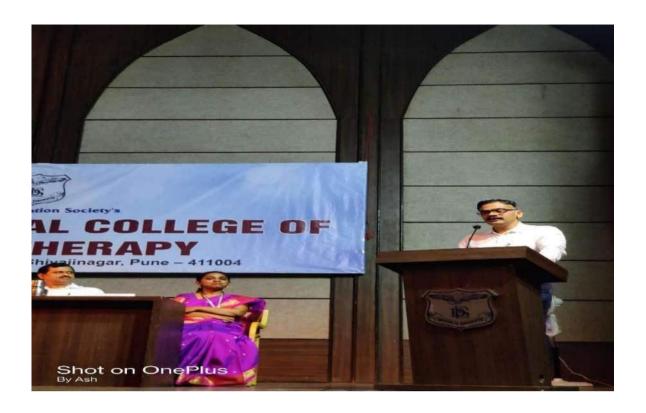

articipated enthusiastically in the event.









Name of Activity: Lecture on the subject of "Cyber Security"

**Guest Speaker:** Mr. Tushar Doshi, Superintendent of Police, Anti-Terrorism Squad, Pune

Name of Coordinator: Dr. Harshada Sonawane (PT)

**Department:** IQAC & ICC

Date & Time: 8th September 2022, 11pm - 1pm

Online/Offline: Fergusson College Amphitheatre, Shivajinagar, Pune

## **Outline of Activity**

**Objectives:** To sensitize students and staff about Cybercrime and cyber security.

**Outcome:** All participants were sensitized about the various ways the cybercrime can occur and how can we secure our virtual data or information and prevent such cybercrimes occurring for safe virtual environment.

Participants: Undergraduate, Post Graduate students and Teaching Staff.







PRINCIPAL

D E Society's Brijtal Jindal

College of Physiotherapy

Puna . 4

## D.E. Society's Brijlal Jindal College of Physiotherapy Organizes Talk on

My. Tushar Doshi on 2th Sept 2022

|   | diam |   |   | 13 |   |   |   | 100 |
|---|------|---|---|----|---|---|---|-----|
| Δ | ++   | 0 | n | P  | 3 | n | P | 0   |

| Sr. Student's Name Signature Sr. Student's Name Signature No No No Sanitare No No Sanitare No Samura.  If the gold (Fold) 33 Sanika wagan Samura.  Inividia B AD 84 Riya photak. Pringel.  Inividia B AD 84 Riya photak. Pringel.  Initia Jaroni AD 36 Anjana V anjana Savananjali forti) Student S. Archita S anduka.  Initika jaroni AD 37 Archita S anduka.  Initika jaroni AD 38 Savan Malkhave EME Normalini So Nabha babade Horabati 40 Sanika De Rallina De Neclima D Necli |