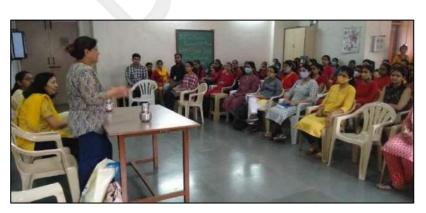

#### **Activity-**

A workshop on communication skills was organised to sensitize students of II BPTh and II MPTh about communication and various methods, strategies to connect with people and be comfortable and effective communication. Activities in terms of small group discussion, games and tasks was organised for the same.

#### **Photos:**

PRINCIPAL
D E Society's Brijtal Jindal
College of Physiotherapy
Pune . 4