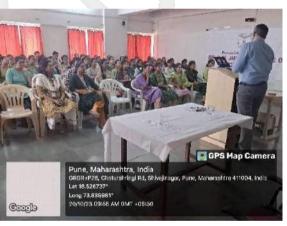

#### **Activity-**

A workshop on communication skills was organised to sensitize students of II BPTh and II MPTh about communication and various methods, strategies to connect with people and be comfortable and effective communication. Activities in terms of small group discussion, games and tasks was organised for the same.