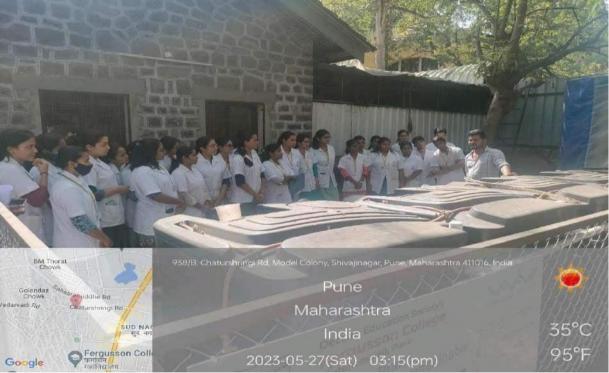

#### **Health Science Education technology Workshop**

Health Science Education technology Workshop was arranged on 11,12 Aug 2022 from 8.30 AM to 5.30 PM in offline mode .Total 19 students attended the session. Different experts in respective fields introduced students to basic concept of HSET as per syllabus designed by MUHS. Interactive sessions and group activities were conducted in order to facilitate self-learning. Students appreciated the session and asked questions which were satisfactorily answered by the speakers.