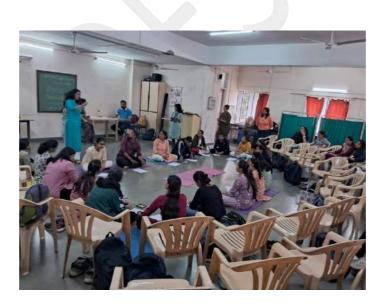

#### **Activity-**

A workshop on communication skills was organised to sensitize students of II BPTh and II MPTh about communication and various methods, strategies to connect with people and be comfortable and effective communication. Activities in terms of small group discussion, games and tasks was organised for the same.

#### **Photos:**

PRINCIPAL
D E Society's Brijtal Jindal
College of Physiotherapy
Pune . 4