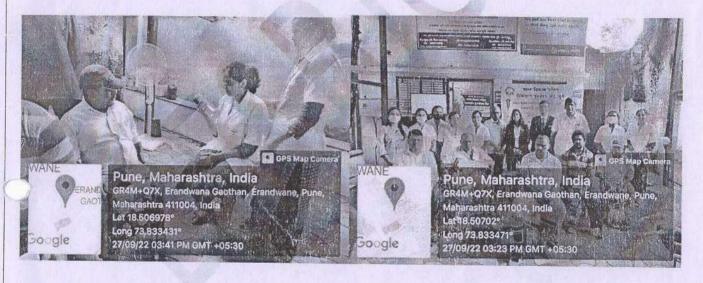

|

Signature of Coordinator Deepa Bagde

Signature of Principal

D E Society's Brillal Jinda!

College of Physiotherapy

Pune - 4

Name of Activity: - Orthosis distribution and fitting camp

Name of Coordinator: Dr. Renuka Naik(PT)

Department: -DESBJCOP ,BVP Pune Date:-27 September 2022

Time: 2:30pm-4.30 pm

Place:-BVP, Pune Online / Offline:-offline

Outline of activity:-

A camp was organised for distribution, fitting and rehabilitation guidance for persons with disability by BVP, Pune in Association with Courtyard by Mariott. Various patients affected by Polio and Amputation post trauma were benefitted by the camp MPT(Neurosciences) II years students helped the patients understand the importance of rehabilitation and guided them with individualized exercise programme.

Photographs:-



Attendance - 6 students 1 staff

Outcome: The students appreciated the opportunity provided to them.

Coordinator's Signature

Principal's Signature

for)



PRINCIPAL

D E Society's Brijlal Jindal

College of Physiotherapy

Pune - 4

# Orthosis distribution and fitting camp was the same

gras of Activity. - Or thous distribution and fitting camp

# Attendance of students

Date - 27/9/2022

| 316/21 | Name of Students         | Signature |
|--------|--------------------------|-----------|
| No.    | 7                        | Pale?     |
|        | Janhari Direch Manjrekor |           |
| 2.     | Shriprabha Shankar Thube | are:      |
| 3.     | Anya Pradeep Kunte       | A         |
|        | Uma R Sharena.           | URS       |
| 5      | Amruta Rajantri          | atoj.     |
| C