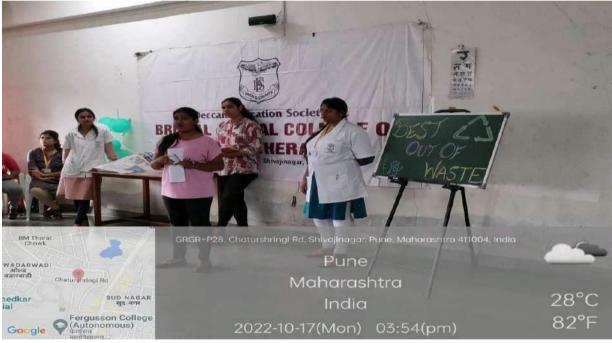

#### **Health Science Education technology Workshop**

Health Science Education technology Workshop was arranged on 11,12 Aug 2022 from 8.30 AM to 5.30 PM in offline mode .Total 19 students attended the session. Different experts in respective fields introduced students to basic concept of HSET as per syllabus designed by MUHS. Interactive sessions and group activities were conducted in order to facilitate self-learning. Students appreciated the session and asked questions which were satisfactorily answered by the speakers.