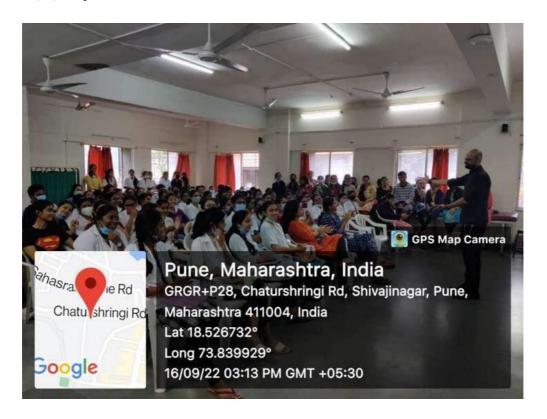

#### **Health Science Education technology Workshop**

Health Science Education technology Workshop was arranged on 11,12 Aug 2022 from 8.30 AM to 5.30 PM in offline mode .Total 19 students attended the session. Different experts in respective fields introduced students to basic concept of HSET as per syllabus designed by MUHS. Interactive sessions and group activities were conducted in order to facilitate self-learning. Students appreciated the session and asked questions which were satisfactorily answered by the speakers.