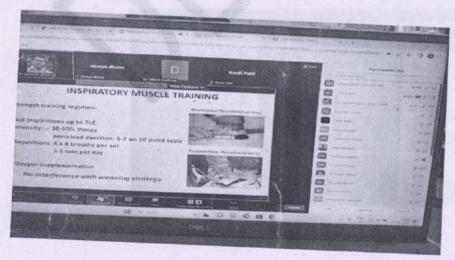

(PT) < <a href="mailto:shreya.dhake@despune.org">shreya.dhake@despune.org</a> wrote: Hello Dr Sumanta Ghosh!

Greetings!

Department of Cardiovascular and Respiratory Physiotherapy of DES Brijlal Jindal College of Physiotherapy, Pune would like to organize your online workshop on 1. Respiratory muscle testing and training, 2. Non invasive ventilation for our students.

We would like to have online workshop preferably in 1st or 2nd week of September. Kindly let us know your availability.

Once we finalize dates, we shall make flyer for the same.

Dr Shreya Dhake (PT)
Associate Professor
Dept. of Cardiovascular & Respiratory Physiotherapy,
DES Brijlal Jindal College of Physiotherapy,Pune
020-30866467/69 Mob: 9892252731

Attendance for day 1 workshop –RMT on 4-8-2023





Day 2 on 5-8-2023





Day 3- NIV on 6-8-2023



Day 4 NIV 7-4-2023





## DES Brijlal Jindal College of Physiotherapy,

Department of Cardiovascular and Respiratory Physiotherapy

**Organises** 

### 12-HOUR ONLINE WORKSHOP

## **NON-INVASIVE VENTILATION**4

## RESPIRATORY MUSCLES TESTING & TRAINING



r registration, contact: Dr. Shreya Dhake (PT): 9892252731 Dr. Aditi Soman (PT): 9096003300 Resource person
DR. SUMANTA GHOSH (PT)

MPTh Cardio-Respiratory, Jamia Humdard University; National Sleep Course, NIMHANS, Bangalore, India (2012); Philips Sleep Course, Florida, USA (2014); Respironics–NIV Care Course, Orlando, USA; ERS–School course on Pulmonary Rehab, Netherlands; WHO-Rehabilitation of patients with COVID-19; APTA PACER Pulmonary Rehab Certified; AHA Certified BLS & ACLS Provider Associate professo