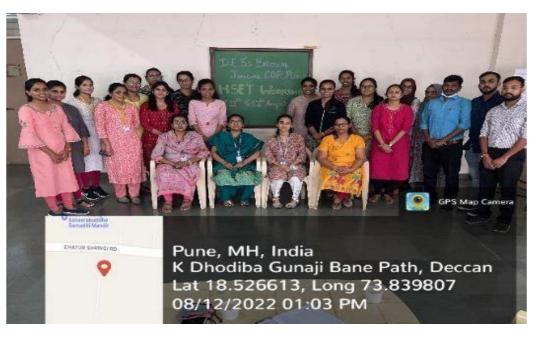

#### **Health Science Education technology Workshop**

Health Science Education technology Workshop was arranged on 11,12 Aug 2022 from 8.30 AM to 5.30 PM in offline mode .Total 19 students attended the session. Different experts in respective fields introduced students to basic concept of HSET as per syllabus designed by MUHS. Interactive sessions and group activities were conducted in order to facilitate self-learning. Students appreciated the session and asked questions which were satisfactorily answered by the speakers.