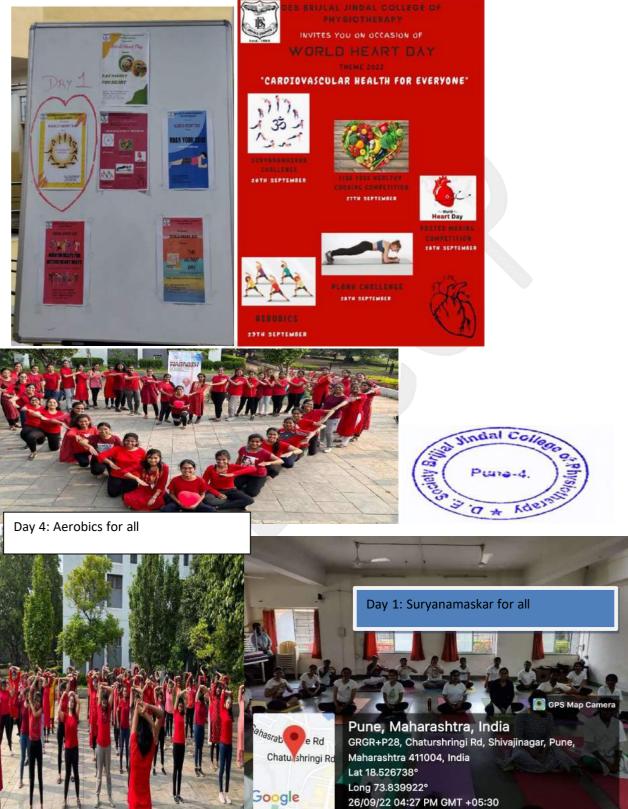

for 4 days as a form of competition where all UG Aand PG students of DESBJCOP participated with full zest.

#### **Outcome:**

Poster making competition and its exhibition for entire DES students, healthy cooking competition, group aerobic exercise session for students and faculty of DESBJCOP and other institutes of DES helped in creating awareness about healthy heart habits in all.

Lecture for 1<sup>st</sup> year B.Sc Nursing students on 'exercise for all' helped budding nurses to understand importance of exercises to avoid CVD.

**Participants:** suryanamaskar challenge 32, cooking competition 29participants, plank 23 participants in all, poster making 13 entries, group aerobic session 100 participants

Photographs attached. Attendance of students and participants of camp attached.









**Day 2:** Prevention is better than cure Poster making Competition and exhibition, Healthy fire less recipe competition

















Name of Activity: -Yoga Day 2023

**Department: - Community** 

Date:-21/06/2023

Place:-SOFOSH, DESBJCOP OPD, Physiology Lab

**Online / Offline:- Offline** 

Outline of activity:- On occasion of Yoga Day, Students demonstrated different Yogasanas and postures to orphan children from SOFOSH Srivatsa and their caregivers. Also, the session was conducted for college's UG students and OPD patients under the guidance of teaching staff

#### Objective-

- 1. To demonstrate various asanas
- 2. To explain its importance to people from all age groups
- **3.** To help them understand its implication and advantages
- a) Participants/ Attendees- III BPTh stu