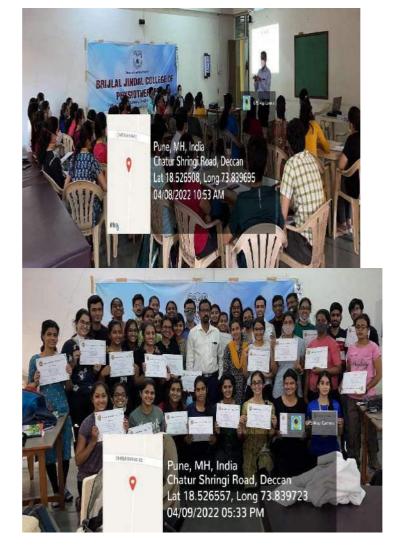

#### **Health Science Education technology Workshop**

Health Science Education technology Workshop was arranged on 11,12 Aug 2022 from 8.30 AM to 5.30 PM in offline mode .Total 19 students attended the session. Different experts in respective fields introduced students to basic concept of HSET as per syllabus designed by MUHS. Interactive sessions and group activities were conducted in order to facilitate self-learning. Students appreciated the session and asked questions which were satisfactorily answered by the speakers.