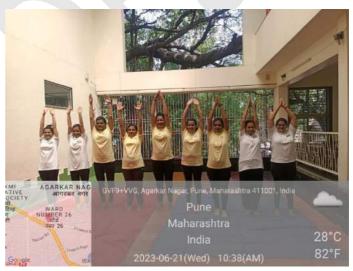

ition, Healthy fire less recipe competition

















Name of Activity: -Yoga Day 2023

**Department: - Community** 

Date:-21/06/2023

Place:-SOFOSH, DESBJCOP OPD, Physiology Lab

**Online / Offline:- Offline** 

Outline of activity:- On occasion of Yoga Day, Students demonstrated different Yogasanas and postures to orphan children from SOFOSH Srivatsa and their caregivers. Also, the session was conducted for college's UG students and OPD patients under the guidance of teaching staff

#### Objective-

- 1. To demonstrate various asanas
- 2. To explain its importance to people from all age groups
- **3.** To help them understand its implication and advantages
- a) Participants/ Attendees- III BPTh students, Children from SOFOSH and their caregivers, OPD patients

## b) Photographs









D.E. Society's Brijlal Jindal College of Physiotherapy
Organizes
Activity Talk on
Totemational Yoga Day
By

On 11-6-2023

Attendance

|     |                    | Attend       |       |                | -:-       |
|-----|--------------------|--------------|-------|----------------|-----------|
| Sr. | Student's Name     | Signature    | Sr.   | Student's Name | Signature |
| No  |                    |              | No    |                |           |
|     | swaranjali Patil   | Quiti).      |       |                |           |
|     | Aarya Crune        | Munkery      |       |                |           |
| -   | Drishti Hotwani    | ARD .        |       |                |           |
|     | Ncelina Dundekur   | ageling      |       |                |           |
| 1 - | Aa