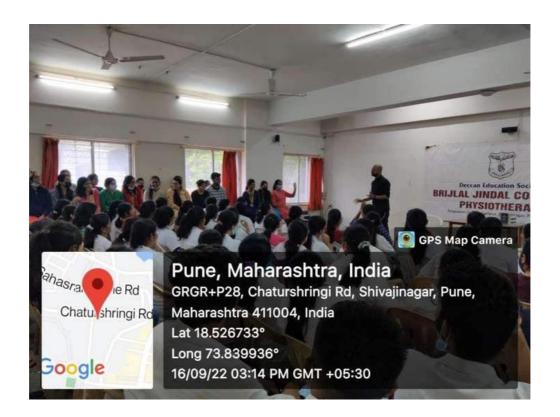

#### **Health Science Education technology Workshop**

Health Science Education technology Workshop was arranged on 11,12 Aug 2022 from 8.30 AM to 5.30 PM in offline mode .Total 19 students attended the session. Different experts in respective fields introduced students to basic concept of HSET as per syllabus designed by MUHS. Interactive sessions and group activities were conducted in order to facilitate self-learning. Students appreciated the session and asked questions which were satisfactorily answered by the speakers.