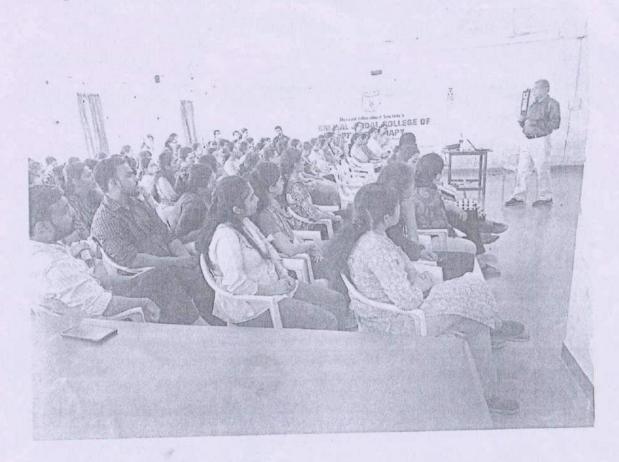

#### **Photos:**

PRINCIPAL
D E Society's Brijtal Jindal
College of Physiotherapy
Pune . 4

#### **Activity-**

A workshop on communication skills was organised to sensitize students of II BPTh and II MPTh about communication and various methods, strategies to connect with people and be comfortable and effective communication. Activities in terms of small group discussion, games and tasks was organised for the same.