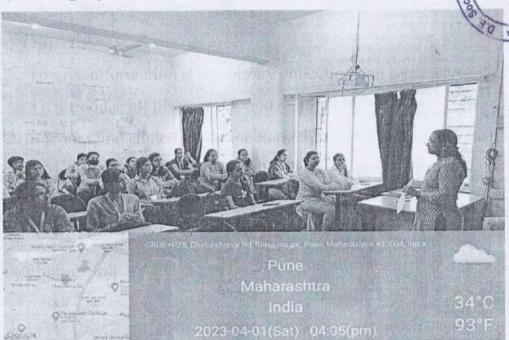

## **Basic Research Methodology Workshop**

Basic Research Methodology Workshop was arranged on 4<sup>th</sup> to 6<sup>th</sup> April, 2023 (9am-5pm). It was offline mode .Total 16 students attended the workshop. Dr.S.L. Jadhav, Dr.Prasad Pore, Dr Atiya Shaikh , Dr. Suvarna Joshi, Dr. Mohan Joshi, Dr.Vineet Vinay, Dr.Mugdha Lele were the faculty.All the lectures were well appreciated by all the students. It has given them more clarity on how to carry out their research.