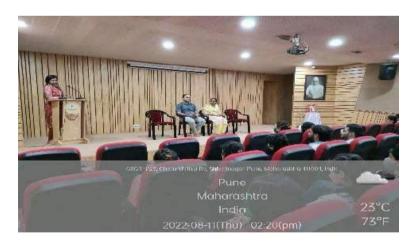

# **DES Brijlal Jindal College of Physiotherapy**

Communication Skill Development AY 2022-23

#### Circular

This is to inform that all students of the following batches will attend workshop on communication skills on 9 Aug 2023.

Name of workshop:Communication skills

Class:II BPTh and II MPTh

Venue:Physiology Lab