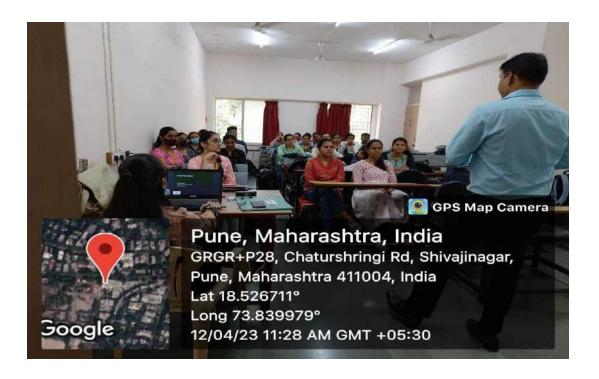

## **Basic Research Methodology Workshop**

Basic Research Methodology Workshop was arranged on 4<sup>th</sup> to 6<sup>th</sup> April, 2023 (9am-5pm). It was offline mode .Total 16 students attended the workshop. Dr.S.L. Jadhav, Dr.Prasad Pore, Dr Atiya Shaikh , Dr. Suvarna Joshi, Dr. Mohan Joshi, Dr.Vineet Vinay, Dr.Mugdha Lele were the faculty.All the lectures were well appreciated by all the students. It has given them more clarity on how to carry out their research.