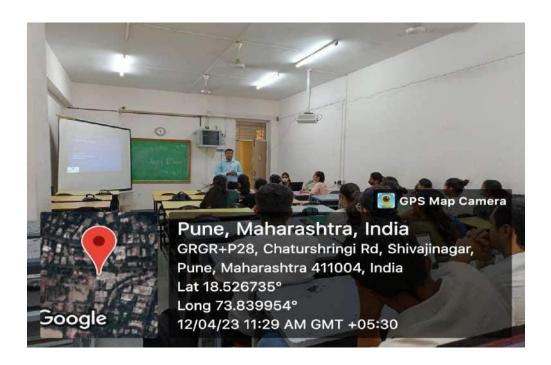

## **Basic Research Methodology Workshop**

Basic Research Methodology Workshop was arranged on 4<sup>th</sup> to 6<sup>th</sup> April, 2023 (9am-5pm). It was offline mode .Total 16 students attended the workshop. Dr.S.L. Jadhav, Dr.Prasad Pore, Dr Atiya Shaikh , Dr. Suvarna Joshi, Dr. Mohan Joshi, Dr.Vineet Vinay, Dr.Mugdha Lele were the faculty.All the lectures were well appreciated by all the students. It has given them more clarity on how to carry out their research.