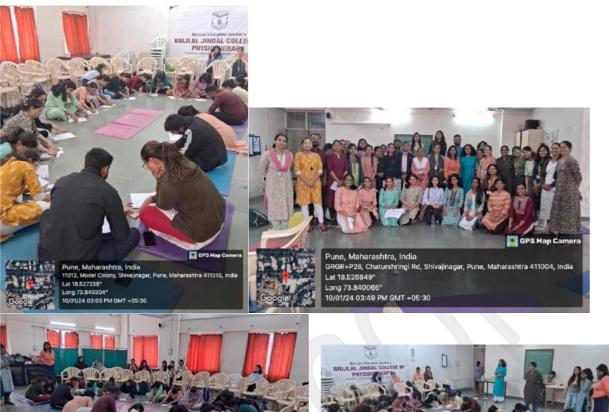

P FOR MPT **STUDENTS**

Name of Resource person: Dr. Pallavi Khurana, her team, with PG Psychology students from Department of Psychology, Fergusson College, Pune.

Name of Coordinator: Dr. Snehal Joshi

Department: Student Welfare

Date:-10/01/2024:

Place: Physiology Lab, Ground Floor, DESBJCOP

Online / Offline:- Offline

Outline of activity:-

- a) Objective: Discuss reasons and strategies for the management of stress amongst students
- b) Participants/ Attendees: The session was conducted for all post graduate students and was conducted in an interactive manner with the psychologists interacting with each of the students.
- c) Outcomes: Find attached in the Feedback form

Signature of resource person: Remulti-Coordinator's signature:

Participant's signature: Separate sheet attached













#### Pune

#### ATTENDANCE RECORD OF STUDENTS ATTENDING WORKSHOPS/ SEMINARS / GUEST TALKS

NAME OF ACTIVITY: STRESS MANAGEMENT SESSION

NAME OF SPEAKER: DR. PALLAVI KHURANA & TEAM; DEPT of Psychology,

LOCATION: DESBTOOP, Physiology lab

DATE: 10 01 2024

COORDINATOR: Dr. Himani Raichur; Dr. Snehal Joshi (PT)

| Sr. No. | Name of student    | Year  | Sign      |
|---------|--------------------|-------|-----------|
| 1       | I HA PALAMKAR      | MPT 1 | Isla      |
| 2       | Aishwam & Shah     | MPT 1 | Shaldt.   |
| 3       | Shantanu Shinede   | Met 1 | allinule  |
| 4       | Yogita Krishnan    | MPT 1 | Jujital . |
| 5       | Divya Mane         | MPTI  | Divalou   |
| 6       | Ketyki Jadhar      | MPTI  | Reday     |
| 7       | Aostha Tawarowala  | MPTT  | Sacrat    |