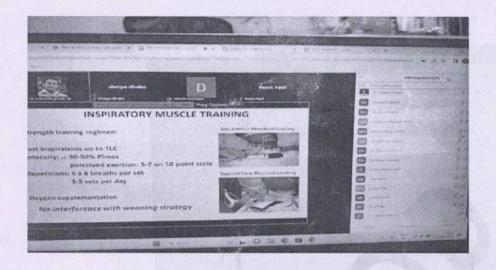

PT) < <a href="mailto:shreya.dhake@despune.org">shreya.dhake@despune.org</a> wrote: Hello Dr Sumanta Ghosh!

Greetings!

Department of Cardiovascular and Respiratory Physiotherapy of DES Brijlal Jindal College of Physiotherapy, Pune would like to organize your online workshop on 1. Respiratory muscle testing and training, 2. Non invasive ventilation for our students.

We would like to have online workshop preferably in 1st or 2nd week of September. Kindly let us know your availability.

Once we finalize dates, we shall make flyer for the same.

Dr Shreya Dhake (PT)
Associate Professor
Dept. of Cardiovascular & Respiratory Physiotherapy,
DES Brijlal Jindal College of Physiotherapy,Pune
020-30866467/69 Mob: 9892252731

Attendance for day 1 workshop –RMT on 4-8-2023





Day 2 on 5-8-2023





Day 3- NIV on 6-8-2023



Day 4 NIV 7-4-2023





## DES Brijlal Jindal College of Physiotherapy,

Department of Cardiovascular and Respiratory Physiotherapy

**Organises** 

### 12-HOUR ONLINE WORKSHOP

## **NON-INVASIVE VENTILATION**4

## RESPIRATORY MUSCLES TESTING & TRAINING



r registration, contact: Dr. Shreya Dhake (PT): 9892252731 Dr. Aditi Soman (PT): 9096003300 Resource person
DR. SUMANTA GHOSH (PT)

MPTh Cardio-Respiratory, Jamia Humdard University; National Sleep Course, NIMHANS, Bangalore, India (2012); Philips Sleep Course, Florida, USA (2014); Respironics–NIV Care Course, Orlando, USA; ERS–School course on Pulmonary Rehab, Netherlands; WHO-Rehabilitation of patients with COVID-19; APTA PACER Pulmonary Rehab Certified; AHA Certified BLS & ACLS Provider Associate professor,