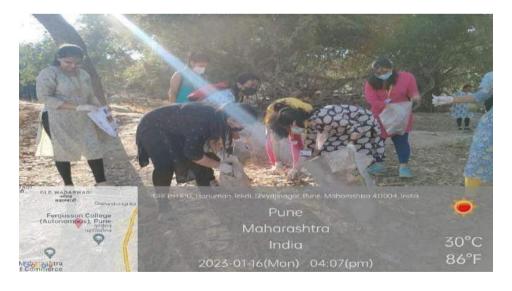

e of Activity: Tekdi cleaning drive

Activity carried out: Hanuman tekdi cleaning drive

Name of Coordinator: Dr Harshada Sonawane and Dr Shreya Dhake

Date & Time: 3-4 pm

#### **Objectives:**

1. Topromote cleaner ,safer surroundings and maintain flora and fauna of the hills.

2. To prevent delirious effects caused by inorganic wastes desposited at hills which prevents water absorption in soil, decreasing underground water level , also it prevents minerals deposition in soil.

**Method:** IV BPTH &MPT students collected plastic bags, wrapers, thermacol glasses, papers and glass bottles waste thrown at tekdi.

Waste was collected, segregated and then disposed in the appropriate garbage bins provided by PMC for plastic, glass and degradable waste

**Participants:** 4stBPTH & MPT students









PRINCIPAL
D E Society's Brijtal Jindal
College of Physiotherapy
Pune: 4

#### D.E. Society's Brijlal Jindal College of Physiotherapy

#### Organizes

# Activity Talk on

Tekdi cleaning drive.

## On 16th Jan 2023

#### Attendance

| 7.27 |                    | Atten      | PERSONAL PROPERTY OF |                                                          |                                                                                                                |
|------|--------------------|------------|----------------------|----------------------------------------------------------|----------------------------------------------------------------------------------------------------------------|
| Sr.  | Student's Name     | Signature  | Sr.                  | Student's Name