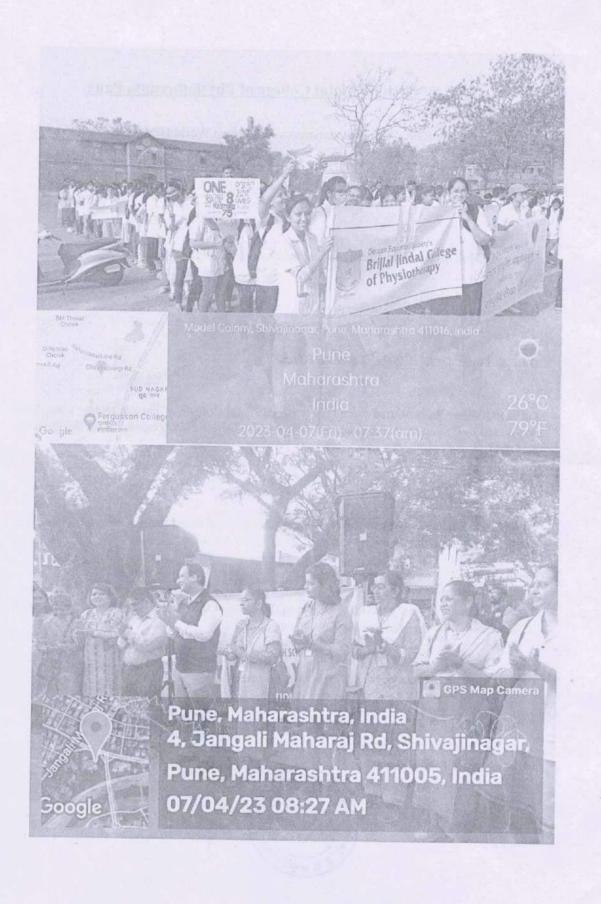

## **Basic Research Methodology Workshop**

Basic Research Methodology Workshop was arranged on 4<sup>th</sup> to 6<sup>th</sup> April, 2023 (9am-5pm). It was offline mode .Total 16 students attended the workshop. Dr.S.L. Jadhav, Dr.Prasad Pore, Dr Atiya Shaikh , Dr. Suvarna Joshi, Dr. Mohan Joshi, Dr.Vineet Vinay, Dr.Mugdha Lele were the faculty.All the lectures were well appreciated by all the students. It has given them more clarity on how to carry out their research.