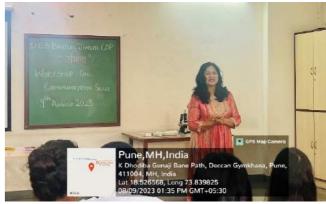

#### **Activity-**

A workshop on communication skills was organised to sensitize students of II BPTh and II MPTh about communication and various methods, strategies to connect with people and be comfortable and effective communication. Activities in terms of small group discussion, games and tasks was organised for the same.

#### **Photos:**

PRINCIPAL
D E Society's Brijtal Jindal
College of Physiotherapy
Pune . 4