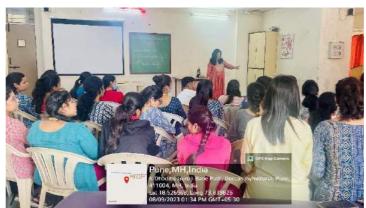

#### **Activity-**

A workshop on communication skills was organised to sensitize students of II BPTh and II MPTh about communication and various methods, strategies to connect with people and be comfortable and effective communication. Activities in terms of small group discussion, games and tasks was organised for the same.

#### **Photos:**

PRINCIPAL
D E Society's Brijtal Jindal
College of Physiotherapy
Pune . 4