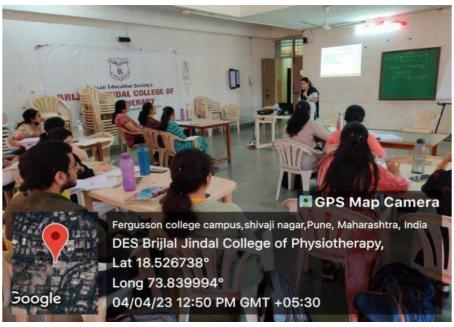

## **Basic Research Methodology Workshop**

Basic Research Methodology Workshop was arranged on 4<sup>th</sup> to 6<sup>th</sup> April, 2023 (9am-5pm). It was offline mode .Total 16 students attended the workshop. Dr.S.L. Jadhav, Dr.Prasad Pore, Dr Atiya Shaikh , Dr. Suvarna Joshi, Dr. Mohan Joshi, Dr.Vineet Vinay, Dr.Mugdha Lele were the faculty.All the lectures were well appreciated by all the students. It has given them more clarity on how to carry out their research.