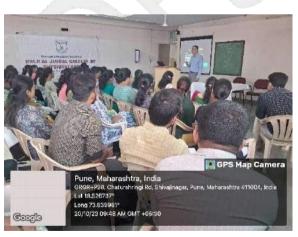

#### **Activity-**

A workshop on communication skills was organised to sensitize students of II BPTh and II MPTh about communication and various methods, strategies to connect with people and be comfortable and effective communication. Activities in terms of small group discussion, games and tasks was organised for the same.