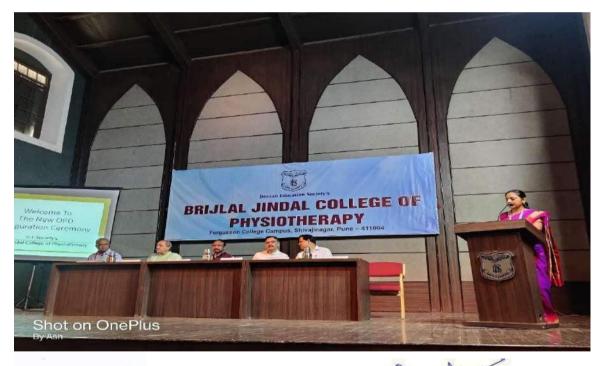

ticipated enthusiastically in the event.









Name of Activity: Lecture on the subject of "Cyber Security"

**Guest Speaker:** Mr. Tushar Doshi, Superintendent of Police, Anti-Terrorism Squad, Pune

Name of Coordinator: Dr. Harshada Sonawane (PT)

**Department:** IQAC & ICC

Date & Time: 8th September 2022, 11pm - 1pm

Online/Offline: Fergusson College Amphitheatre, Shivajinagar, Pune

## **Outline of Activity**

**Objectives:** To sensitize students and staff about Cybercrime and cyber security.

**Outcome:** All participants were sensitized about the various ways the cybercrime can occur and how can we secure our virtual data or information and prevent such cybercrimes occurring for safe virtual environment.

Participants: Undergraduate, Post Graduate students and Teaching Staff.







PRINCIPAL

D E Society's Brijtal Jindal

College of Physiotherapy

Puna . 4

## D.E. Society's Brijlal Jindal College of Physiotherapy Organizes Talk on

My. Tushar Doshi on 2th Sept 2022

|   | diam |   |   | 13 |   |   |   | 100 |
|---|------|---|---|----|---|---|---|-----|
| Δ | ++   | 0 | n | P  | 3 | n | P | 0   |

| Sr. Student's Name Signature Sr. Student's Name Signature No No No Sanitare No No Sanitare No Samura.  If the gold (Fold) 33 Sanika wagan Samura.  Inividia B AD 84 Riya photak. Pringel.  Inividia B AD 84 Riya photak. Pringel.  Initia Jaroni AD 36 Anjana V anjana Savananjali forti) Student S. Archita S anduka.  Initika jaroni AD 37 Archita S anduka.  Initika jaroni AD 38 Savan Malkhave EME Normalini So Nabha babade Horabati 40 Sanika De Rallina De Neclima D Necli |