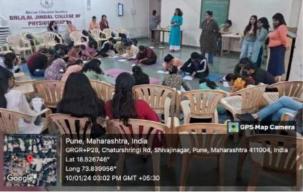

#### D.E.S's BRIJLAL JINDAL COLLEGE OF PHYSIOTHERAPY

Name of Activity: - Wagmita: Communication skills worksjop

Name of Coordinator: Dr Atiya Shaikh (PT)

Name of Course conductor: Neerja Apte

Department: -IQAC Date:9 Aug 2023 Time: 1.30pm-5.30pm

Place:-Physiology lab Online / Offline:-offline

#### **Activity-**

A workshop on communication skills was organised to sensitize students of II BPTh and II MPTh about communication and various methods, strategies to connect with people and be comfortable and effective communication. Activities in terms of small group discussion, games and tasks was organised for the same.