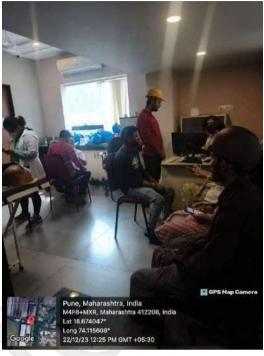

ify their posture, range of motion, pain pattern as present, eye and ear issue. The responses provided by the workers were entered in the google form by the students.

#### **Output:**

- 1. The students observed and analysed the different tasks performed in a factory setting.
- 2. The workers' present health status was identified.
- 3. The students linked actual ergonomic worksite assessment and health evaluation of the workers to identify areas where they could have a role to play in industrial therapy.
- 4. The students' administrative skills and team building were targeted, where they had to coordinate with the point of contact at the factory, the faculty and amongst each other as well.

#### D.E.Society's Brijlal Jindal College of Physiotherapy, Pune

#### Photographs of the camp:













PRINCIPAL

D E Society's Brijlal Jindal

College of Physiotherapy

Pune . 4

Coordinator's Sign:



Name of Activity: - Library Orientation

Name of Coordinator- Mrs. Deepa Bagde

Department: - Library

Date:-01/04/2023

Place:- DESBJCOP, Pune

Online / Offline:- Offline

Outline of activity:-

a) Objective-

1. To give information about library collection and e-resources.

- 2. To introduce all library rules and regulations to 1st year student.
- 3. Encouraging students to come to the library and take advantage of the knowledge contained in the library.

b) Participants/ Attendees - 27

c) Photographs -



Posegle Co-ordinator

College of Physiotherapy,

ndal Coll

## D.E. Society's Brijlal Jindal College of Physiotherapy, Pune Meeting Attendance

Library Orjentation

Date-01/04