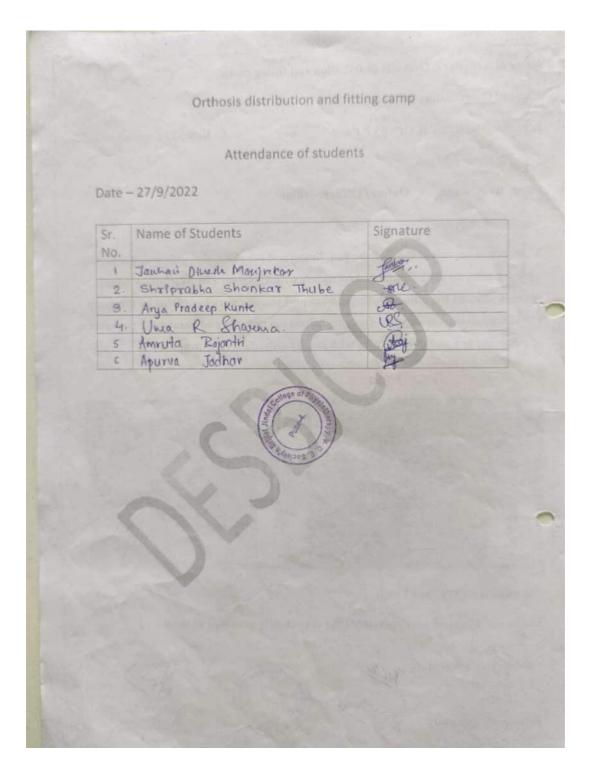

Dr. Renuka Naik (PT)

**Department**: -DESBJCOP, BVP Pune

**Date :-**27 September 2022. Time: 2:30pm-4.30 pm

**Place**:-BVP, Pune Online / Offline:-offline

Outline of activity:-

A camp was organised for distribution, fitting and rehabilitation guidance for persons with disability by BVP, Pune in Association with Courtyard by Mariott . Various patients affected by Polio and Amputation post trauma were benefitted by the camp MPT(Neurosciences) II years students helped the patients understand the importance of rehabilitation and guided them with individualized exercise programme.

**Attendance** – 6 students 1 staff

**Outcome:** The students appreciated the opportunity provided to them.

# **Photographs:-**







PRINCIPAL
D E Society's Brijial Jindal
College of Physiotherapy
Pune . 4









# **Camp Record**

Name of camp: Geriatric Camp.

**Date of camp:** 12<sup>th</sup> November 2022.

Site of camp: Madhyavarati Jyeshtha Nagrik Sangh, Kothrud, Pune.

**Participants in the camp:** Dr Rutuja Kowale, Nikita Kolhe, Lynn Fernandes, Siddhi Bhute, Akanksha Wadodkar,Mitali,Ashwini Gajhbiye,Anuja Bhalerao,Nidhi,Samreen, Sara Malkhare etc

Beneficiaries of the camp: Geriatric Population.

Number of beneficiaries: 45

Materials used in the camp: Sphygmomanometer, Cones, Tape, Weight Cuffs.

Camp details: A Physiotherapy assessment camp was organized on 29th April 2023.A team of 14 physiotherapist did the assessment and taught the exercises as per the diagnosed condition. A documentation was done of the assessment and the planned exercise protocol and the queries of the benefi