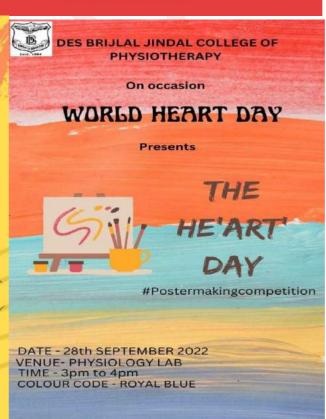

g competition and its exhibition for entire DES students, healthy cooking competition, group aerobic exercise session for students and faculty of DESBJCOP and other institutes of DES helped in creating awareness about healthy heart habits in all.

Lecture for 1<sup>st</sup> year B.Sc Nursing students on 'exercise for all' helped budding nurses to understand importance of exercises to avoid CVD.

**Participants:** suryanamaskar challenge 32, cooking competition 29participants, plank 23 participants in all, poster making 13 entries, group aerobic session 100 participants

Photographs attached. Attendance of students and participants of camp attached.









**Day 2:** Prevention is better than cure Poster making Competition and exhibition, Healthy fire less recipe competition

















Name of Activity: -Yoga Day 2023

**Department: - Community** 

Date:-21/06/2023

Place:-SOFOSH, DESBJCOP OPD, Physiology Lab

**Online / Offline:- Offline** 

Outline of activity:- On occasion of Yoga Day, Students demonstrated different Yogasanas and postures to orphan children from SOFOSH Srivatsa and their caregivers. Also, the session was conducted for college's UG students and OPD patients under the guidance of teaching staff

#### Objective-

- 1. To demonstrate various asanas
- 2. To explain its importance to people from all age groups
- **3.** To help them understand its implication and advantages
- a) Participants/ Attendees- III BPTh students, Children from SOFOSH and their caregivers, OPD patients

## b) Photographs









D.E. Society's Brijlal Jindal College of Physioth