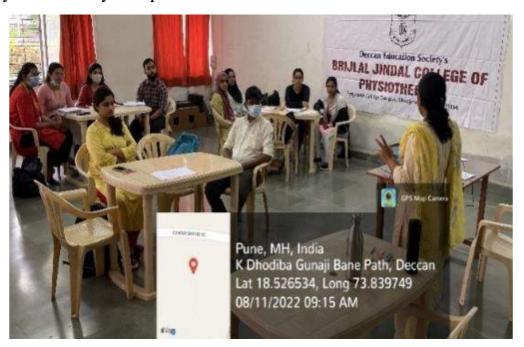

#### **Health Science Education technology Workshop**

Health Science Education technology Workshop was arranged on 11,12 Aug 2022 from 8.30 AM to 5.30 PM in offline mode .Total 19 students attended the session. Different experts in respective fields introduced students to basic concept of HSET as per syllabus designed by MUHS. Interactive sessions and group activities were conducted in order to facilitate self-learning. Students appreciated the session and asked questions which were satisfactorily answered by the speakers.