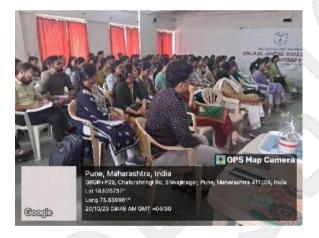

#### **Health Science Education technology Workshop**

Health Science Education technology Workshop was arranged on 11,12 Aug 2022 from 8.30 AM to 5.30 PM in offline mode .Total 19 students attended the session. Different experts in respective fields introduced students to basic concept of HSET as per syllabus designed by MUHS. Interactive sessions and group activities were conducted in order to facilitate self-learning. Students appreciated the session and asked questions which were satisfactorily answered by the speakers.