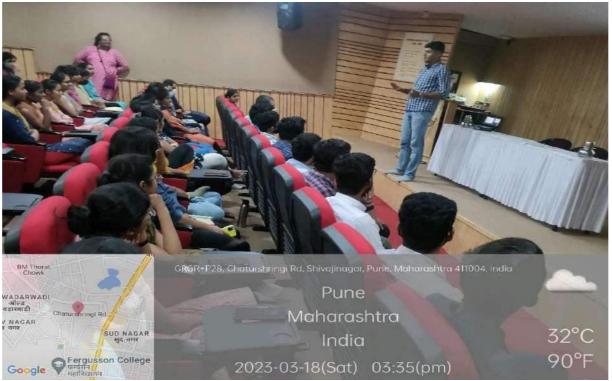

#### **Health Science Education technology Workshop**

Health Science Education technology Workshop was arranged on 11,12 Aug 2022 from 8.30 AM to 5.30 PM in offline mode .Total 19 students attended the session. Different experts in respective fields introduced students to basic concept of HSET as per syllabus designed by MUHS. Interactive sessions and group activities were conducted in order to facilitate self-learning. Students appreciated the session and asked questions which were satisfactorily answered by the speakers.