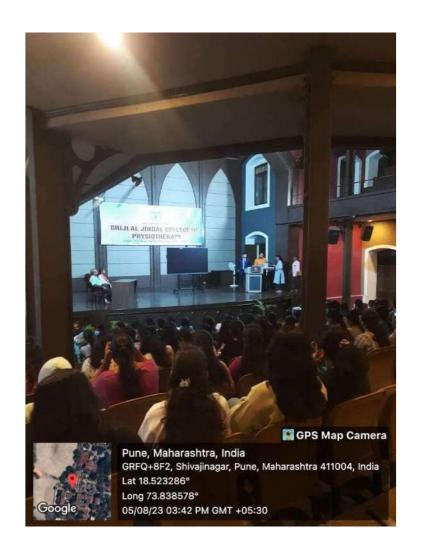

#### **Health Science Education technology Workshop**

Health Science Education technology Workshop was arranged on 11,12 Aug 2022 from 8.30 AM to 5.30 PM in offline mode .Total 19 students attended the session. Different experts in respective fields introduced students to basic concept of HSET as per syllabus designed by MUHS. Interactive sessions and group activities were conducted in order to facilitate self-learning. Students appreciated the session and asked questions which were satisfactorily answered by the speakers.