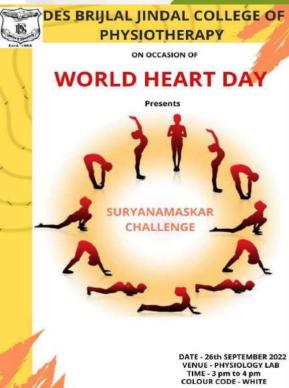

ing competition and its exhibition for entire DES students, healthy cooking competition, group aerobic exercise session for students and faculty of DESBJCOP and other institutes of DES helped in creating awareness about healthy heart habits in all.

Lecture for 1<sup>st</sup> year B.Sc Nursing students on 'exercise for all' helped budding nurses to understand importance of exercises to avoid CVD.

**Participants:** suryanamaskar challenge 32, cooking competition 29participants, plank 23 participants in all, poster making 13 entries, group aerobic session 100 participants

Photographs attached. Attendance of students and participants of camp attached.









**Day 2:** Prevention is better than cure Poster making Competition and exhibition, Healthy fire less recipe competition

















Name of Activity: -Yoga Day 2023

**Department: - Community** 

Date:-21/06/2023

Place:-SOFOSH, DESBJCOP OPD, Physiology Lab

**Online / Offline:- Offline** 

Outline of activity:- On occasion of Yoga Day, Students demonstrated different Yogasanas and postures to orphan children from SOFOSH Srivatsa and their caregivers. Also, the session was conducted for college's UG students and OPD patients under the guidance of teaching staff

#### Objective-

- 1. To demonstrate various asanas
- 2. To explain its importance to people from all age groups
- **3.** To help them understand its implication and advantages
- a) Participants/ Attendees- III BPTh students, Children from SOFOSH and their caregivers, OPD patients

## b) Photographs









D.E. Society's Brijlal Jindal College of Physio